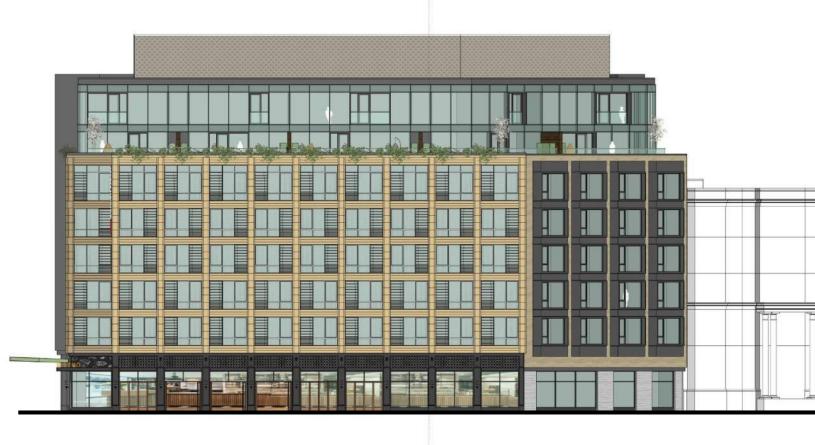

oposed Hotel



1241 Boylston Street, Boston, MA

BCDC Design Presentation 2019 February 5

























Proposed Hotel
1241 Boylston Street – Boston, MA











Proposed Hotel
1241 Boylston Street – Boston, MA













**Project Existing Conditions** 







**BOYLSTON STREET** 







# Comments Received: Throughout Subcommittee and IAG Process

- Alignments (Boylston Street and Residential Edge)
- Simplify Building "Calm down the design".
- Add Interest to Top Two Story "Wall", too heavy.
- "Oculus" too Important for Guestroom Program.
- Landscape Treatment at Residential Abutter.
- Boylston Streetscape Context Images



## BOYLSTON STREE









#### **BOYLSTON STREET**





### **BOYLSTON STREET**