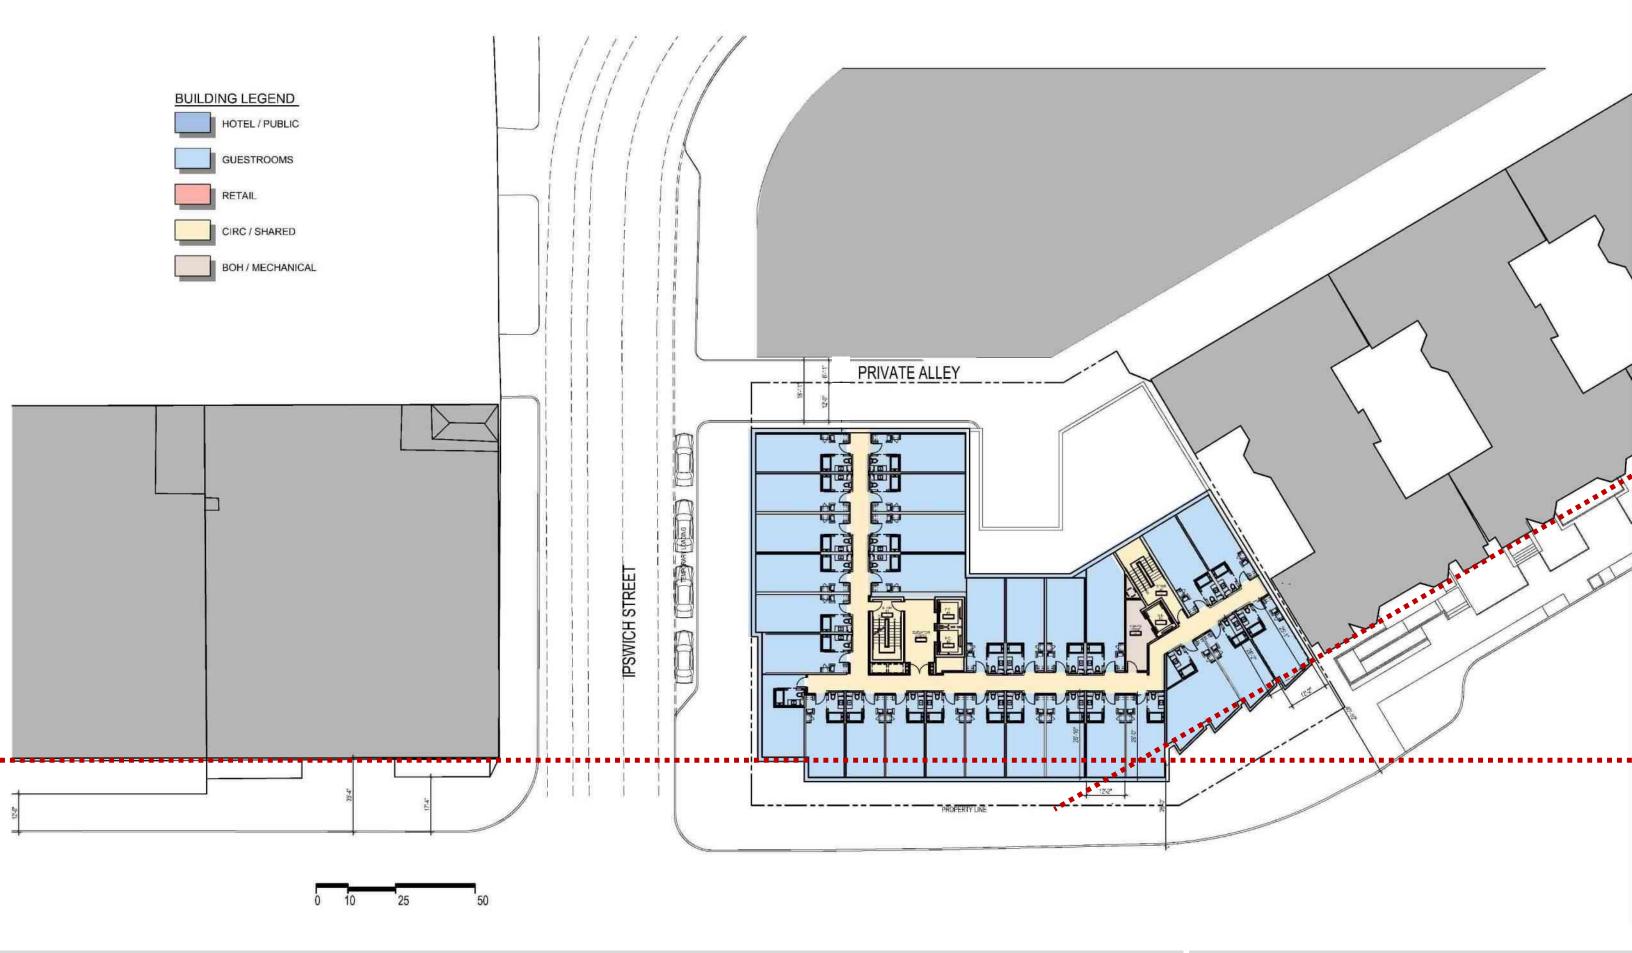

# Proposed Hotel



1241 Boylston Street, Boston, MA

BCDC Design Presentation 2019 February 5

























Proposed Hotel
1241 Boylston Street – Boston, MA











Proposed Hotel
1241 Boylston Street – Boston, MA













**Project Existing Conditions** 







**BOYLSTON STREET** 







# Comments Received: Throughout Subcommittee and IAG Process

- Alignments (Boylston Street and Residential Edge)
- Simplify Building "Calm down the design".
- Add Interest to Top Two Story "Wall", too heavy.
- "Oculus" too Important for Guestroom Program.
- Landscape Treatment at Residential Abutter.
- Boylston Streetscape Context Images



## BOYLSTON STREE









#### **BOYLSTON STREET**





### **BOYLSTON STREET**