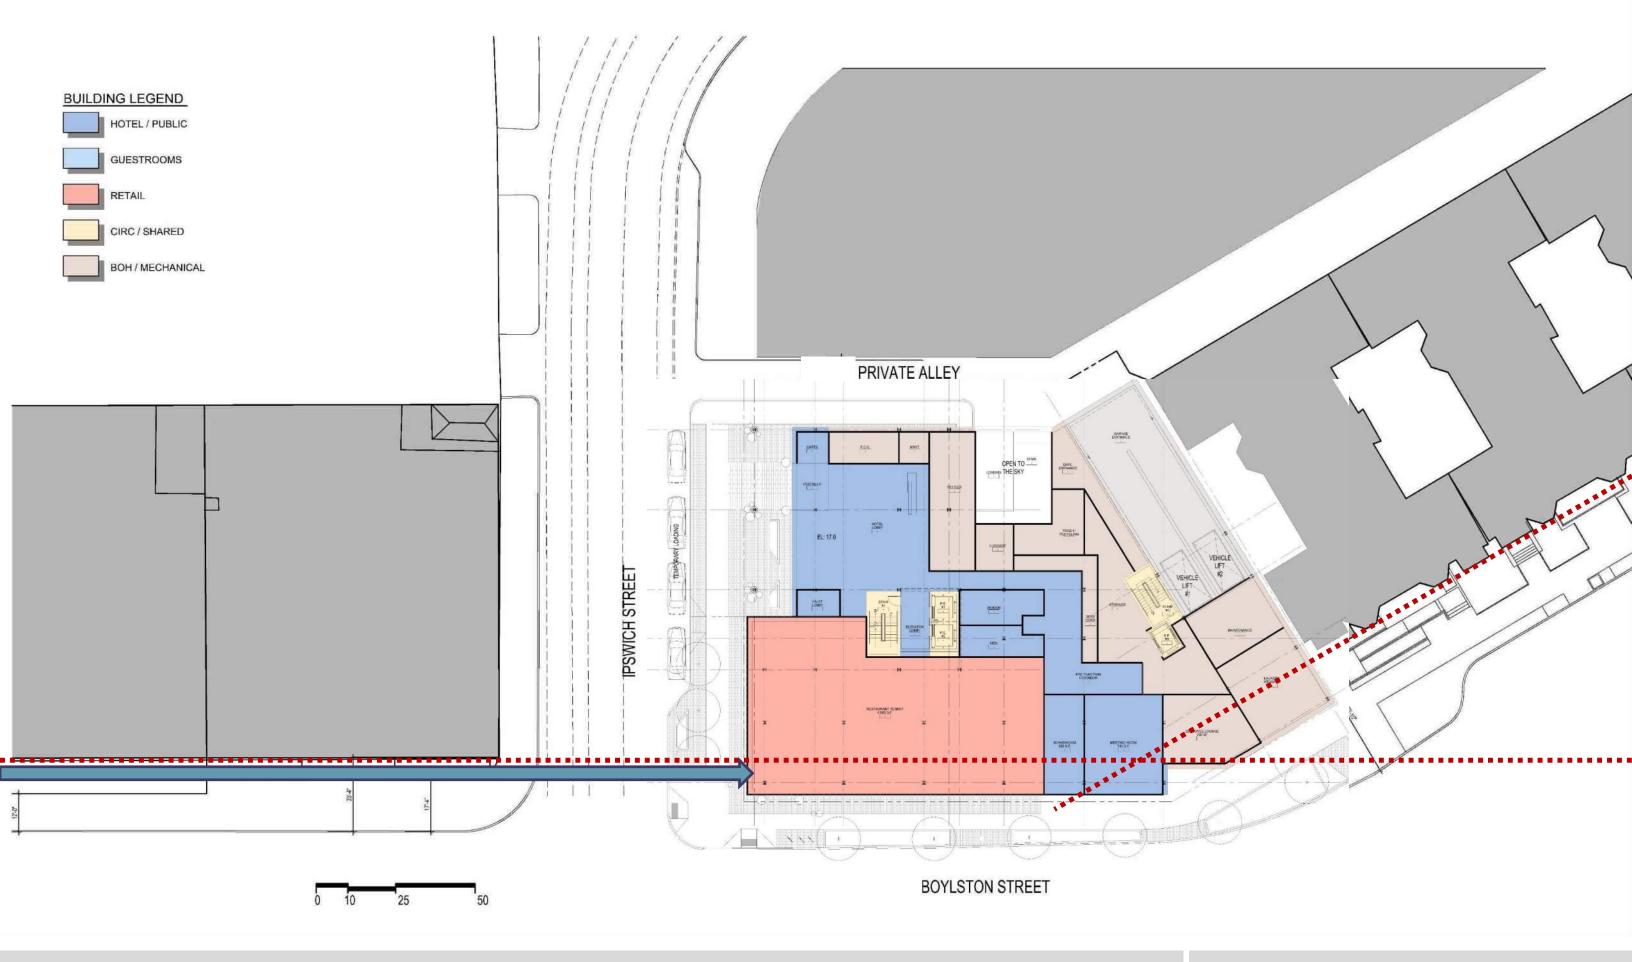

# Proposed Hotel



1241 Boylston Street, Boston, MA

BCDC Design Presentation 2019 February 5

























Proposed Hotel
1241 Boylston Street – Boston, MA











Proposed Hotel
1241 Boylston Street – Boston, MA













**Project Existing Conditions** 







**BOYLSTON STREET** 







# Comments Received: Throughout Subcommittee and IAG Process

- Alignments (Boylston Street and Residential Edge)
- Simplify Building "Calm down the design".
- Add Interest to Top Two Story "Wall", too heavy.
- "Oculus" too Important for Guestroom Program.
- Landscape Treatment at Residential Abutter.
- Boylston Streetscape Context Images



## BOYLSTON STREE









#### **BOYLSTON STREET**





### **BOYLSTON STREET**