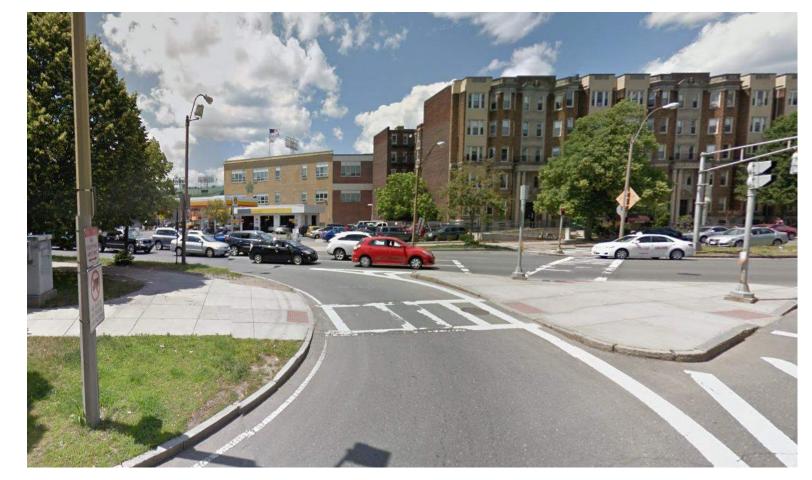

# Proposed Hotel



1241 Boylston Street, Boston, MA

BCDC Design Presentation 2019 February 5

























Proposed Hotel
1241 Boylston Street – Boston, MA











Proposed Hotel
1241 Boylston Street – Boston, MA













**Project Existing Conditions** 







**BOYLSTON STREET** 







# Comments Received: Throughout Subcommittee and IAG Process

- Alignments (Boylston Street and Residential Edge)
- Simplify Building "Calm down the design".
- Add Interest to Top Two Story "Wall", too heavy.
- "Oculus" too Important for Guestroom Program.
- Landscape Treatment at Residential Abutter.
- Boylston Streetscape Context Images



## BOYLSTON STREE









#### **BOYLSTON STREET**





### **BOYLSTON STREET**