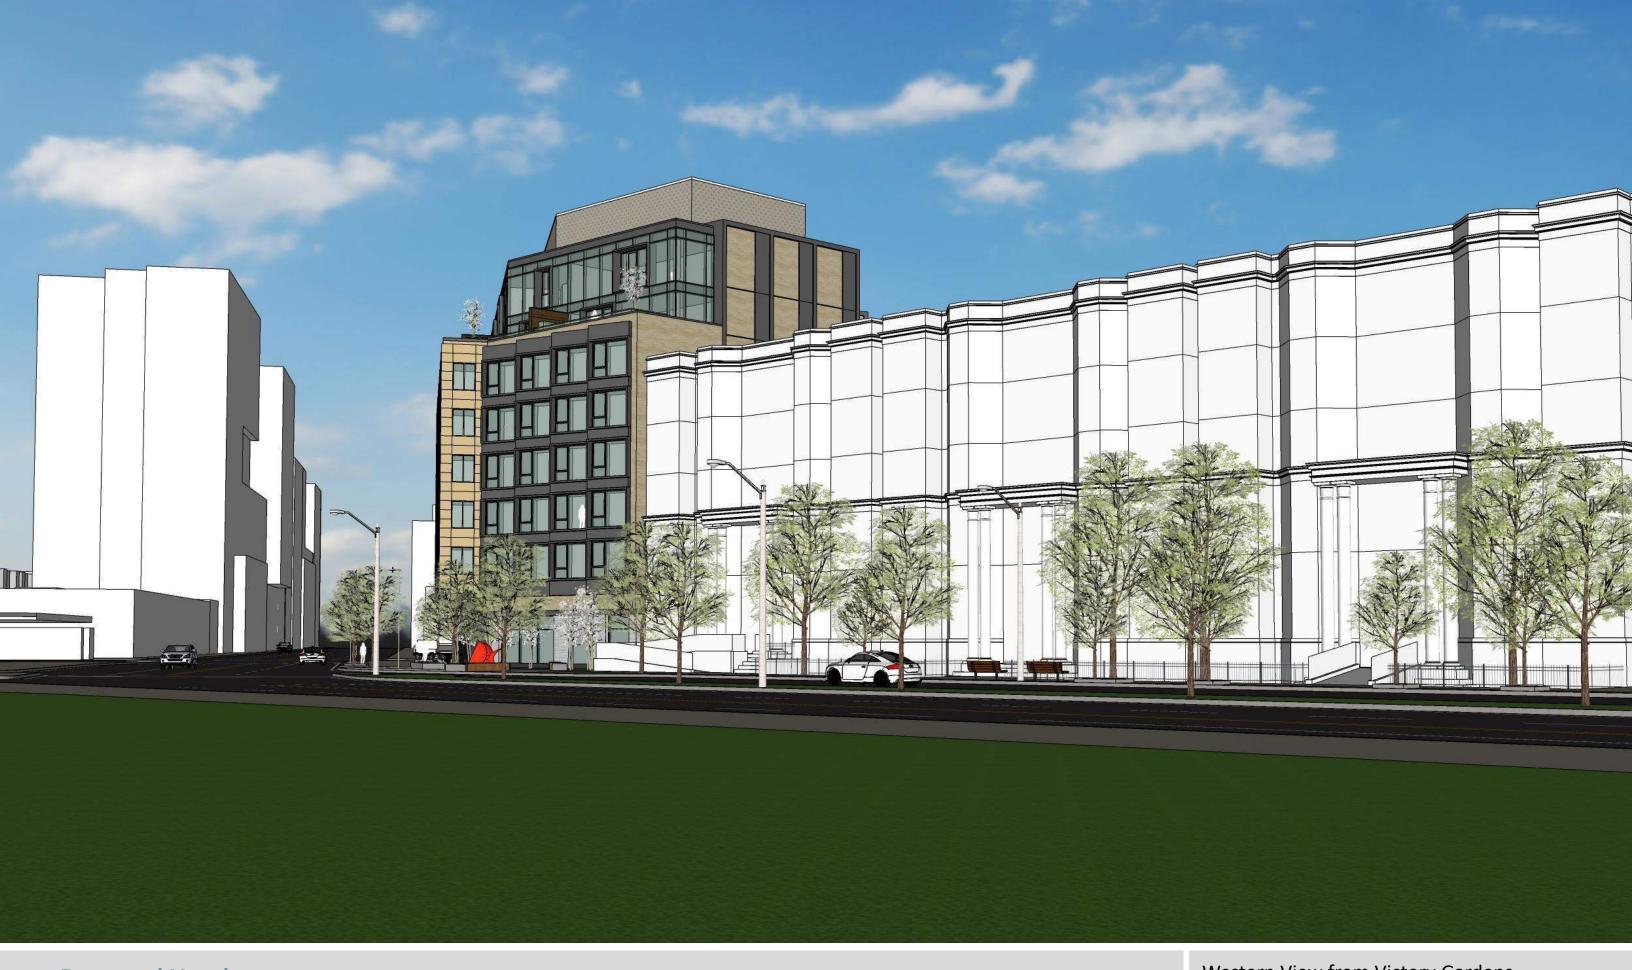

# Proposed Hotel



1241 Boylston Street, Boston, MA

BCDC Design Presentation 2019 February 5

























Proposed Hotel
1241 Boylston Street – Boston, MA











Proposed Hotel
1241 Boylston Street – Boston, MA













**Project Existing Conditions** 







**BOYLSTON STREET** 







# Comments Received: Throughout Subcommittee and IAG Process

- Alignments (Boylston Street and Residential Edge)
- Simplify Building "Calm down the design".
- Add Interest to Top Two Story "Wall", too heavy.
- "Oculus" too Important for Guestroom Program.
- Landscape Treatment at Residential Abutter.
- Boylston Streetscape Context Images



## BOYLSTON STREE









#### **BOYLSTON STREET**





### **BOYLSTON STREET**