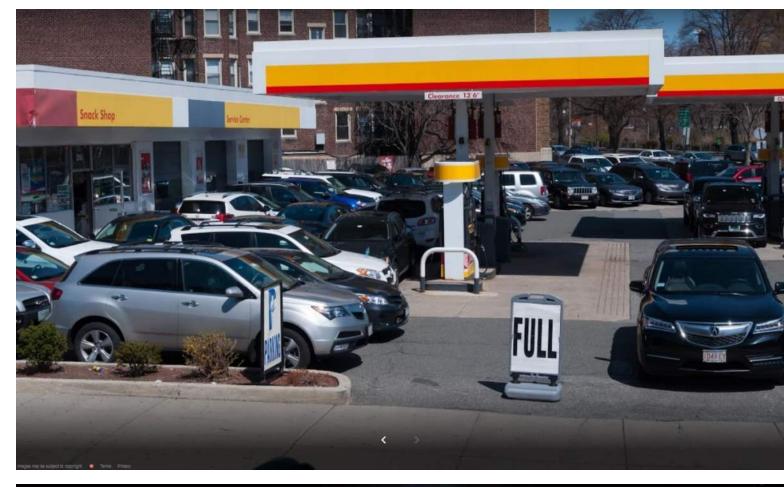

# Proposed Hotel

1241 Boylston Street, Boston, MA

BCDC Design Presentation 2019 February 5

Proposed Hotel
1241 Boylston Street – Boston, MA

Proposed Hotel
1241 Boylston Street – Boston, MA

**Project Existing Conditions** 