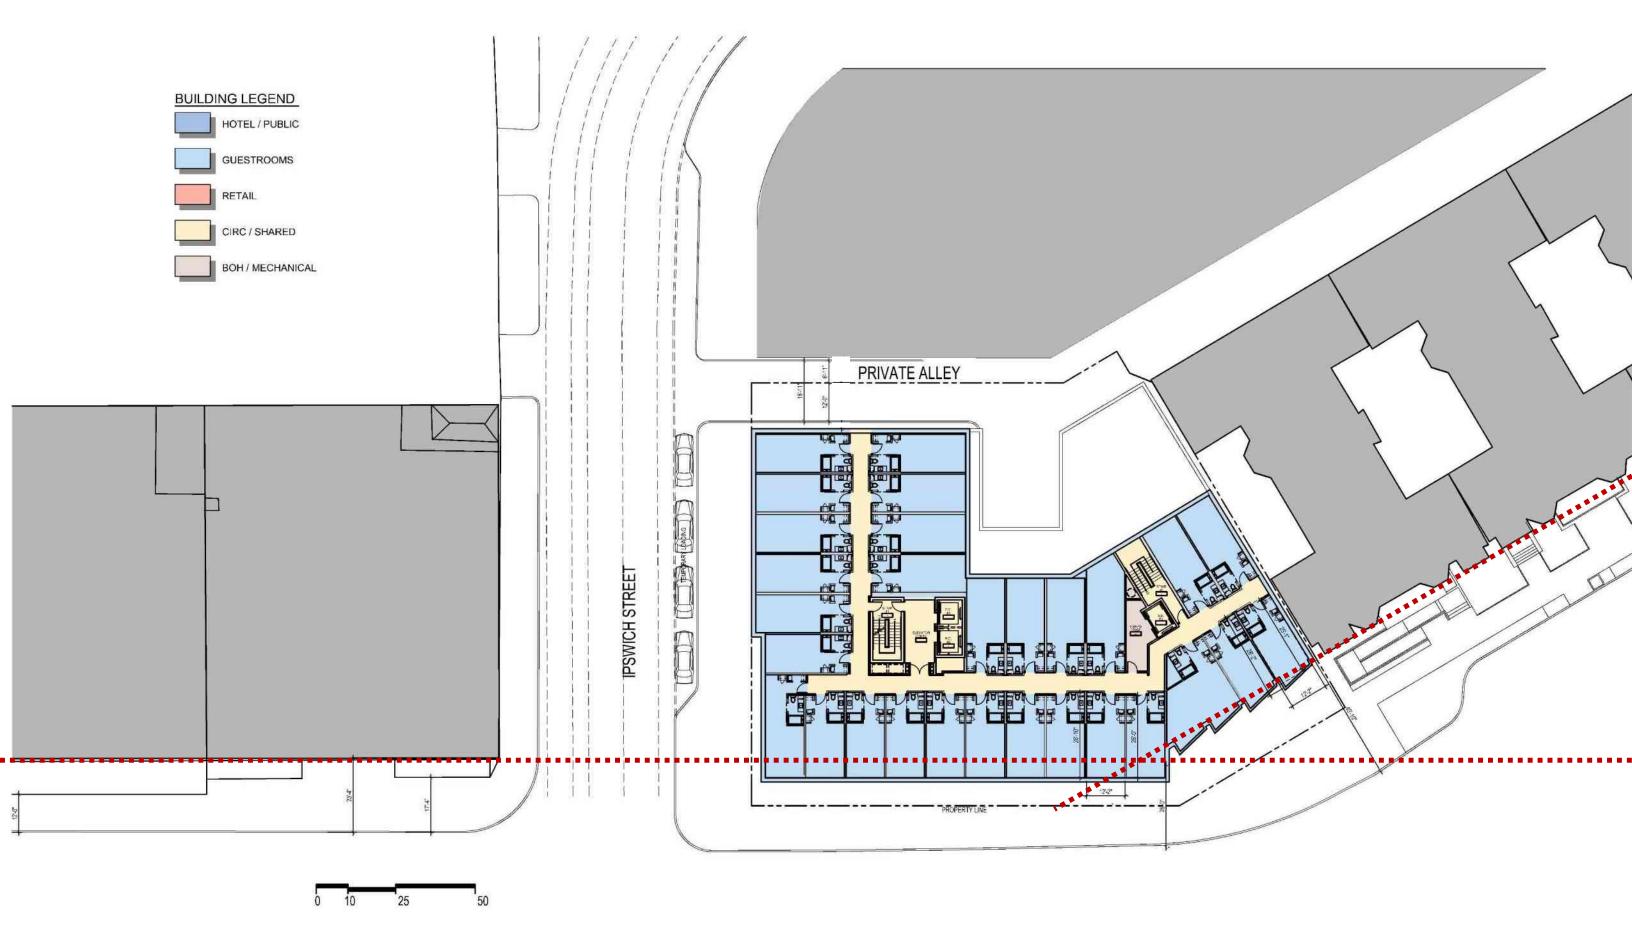

# Proposed Hotel



1241 Boylston Street, Boston, MA

BCDC Design Presentation 2019 February 5

























Proposed Hotel
1241 Boylston Street – Boston, MA











Proposed Hotel
1241 Boylston Street – Boston, MA













**Project Existing Conditions** 







**BOYLSTON STREET** 







# Comments Received: Throughout Subcommittee and IAG Process

- Alignments (Boylston Street and Residential Edge)
- Simplify Building "Calm down the design".
- Add Interest to Top Two Story "Wall", too heavy.
- "Oculus" too Important for Guestroom Program.
- Landscape Treatment at Residential Abutter.
- Boylston Streetscape Context Images



## BOYLSTON STREE









#### **BOYLSTON STREET**





### **BOYLSTON STREET**