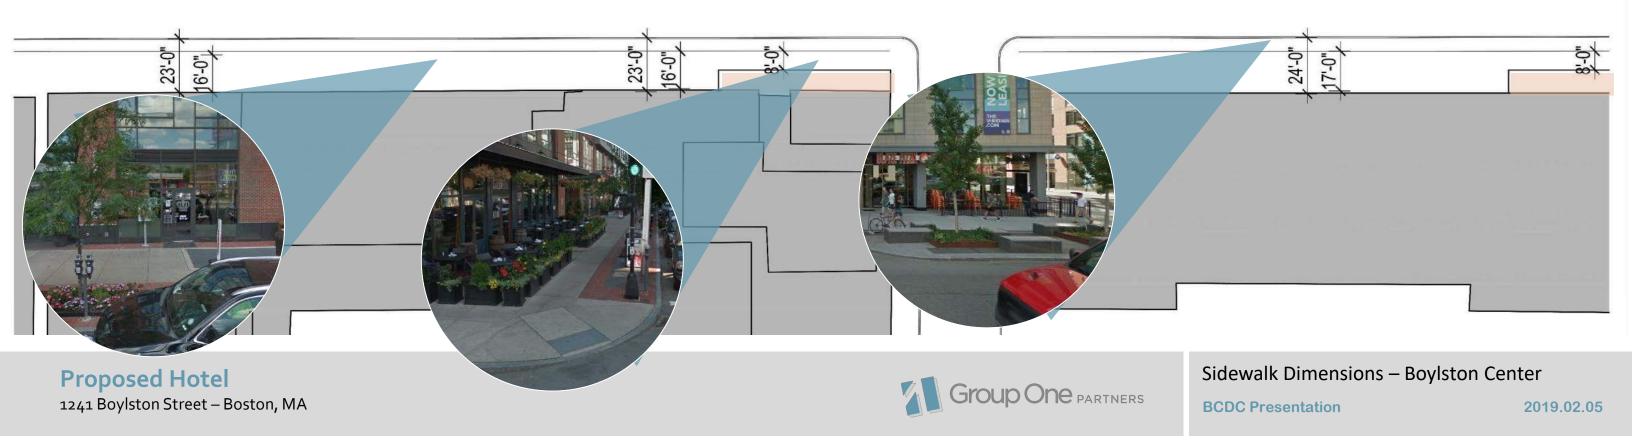

# Comments Received: Throughout Subcommittee and IAG Process

- Alignments (Boylston Street and Residential Edge)
- Simplify Building "Calm down the design".
- Add Interest to Top Two Story "Wall", too heavy.
- "Oculus" too Important for Guestroom Program.
- Landscape Treatment at Residential Abutter.
- Boylston Streetscape Context Images