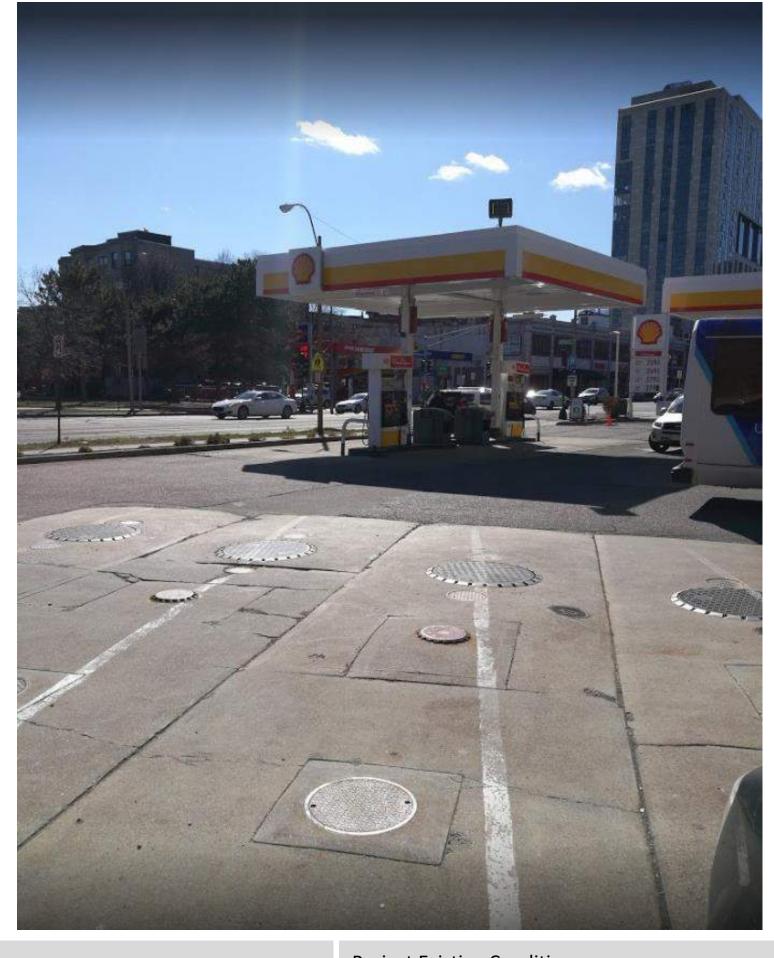

# Proposed Hotel

1241 Boylston Street, Boston, MA

BCDC Design Presentation 2019 February 5

Proposed Hotel
1241 Boylston Street – Boston, MA

Proposed Hotel
1241 Boylston Street – Boston, MA

**Project Existing Conditions** 