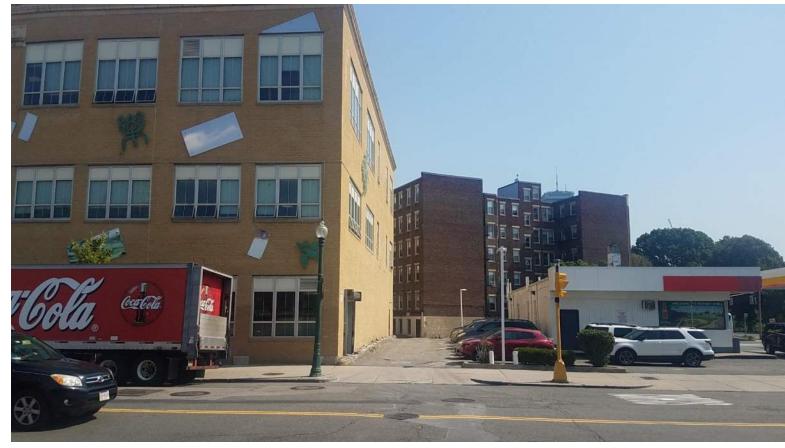

# Proposed Hotel



1241 Boylston Street, Boston, MA

BCDC Design Presentation 2019 February 5

























Proposed Hotel
1241 Boylston Street – Boston, MA











Proposed Hotel
1241 Boylston Street – Boston, MA













**Project Existing Conditions** 







**BOYLSTON STREET** 







# Comments Received: Throughout Subcommittee and IAG Process

- Alignments (Boylston Street and Residential Edge)
- Simplify Building "Calm down the design".
- Add Interest to Top Two Story "Wall", too heavy.
- "Oculus" too Important for Guestroom Program.
- Landscape Treatment at Residential Abutter.
- Boylston Streetscape Context Images



## BOYLSTON STREE









#### **BOYLSTON STREET**





### **BOYLSTON STREET**