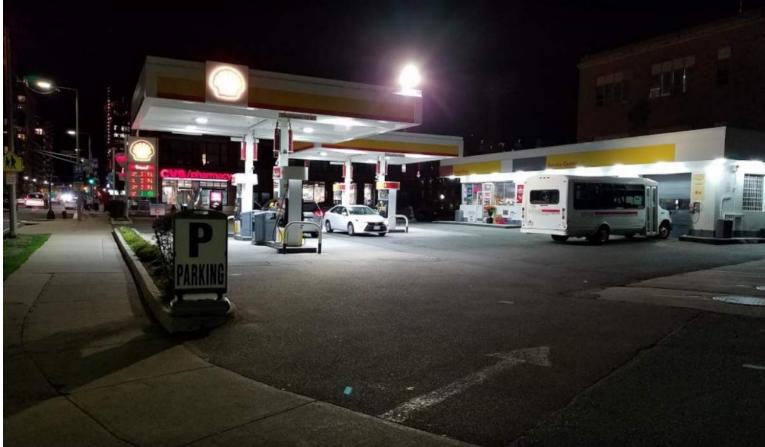

# Proposed Hotel

1241 Boylston Street, Boston, MA

BCDC Design Presentation 2019 February 5

Proposed Hotel
1241 Boylston Street – Boston, MA

Proposed Hotel
1241 Boylston Street – Boston, MA

**Project Existing Conditions** 