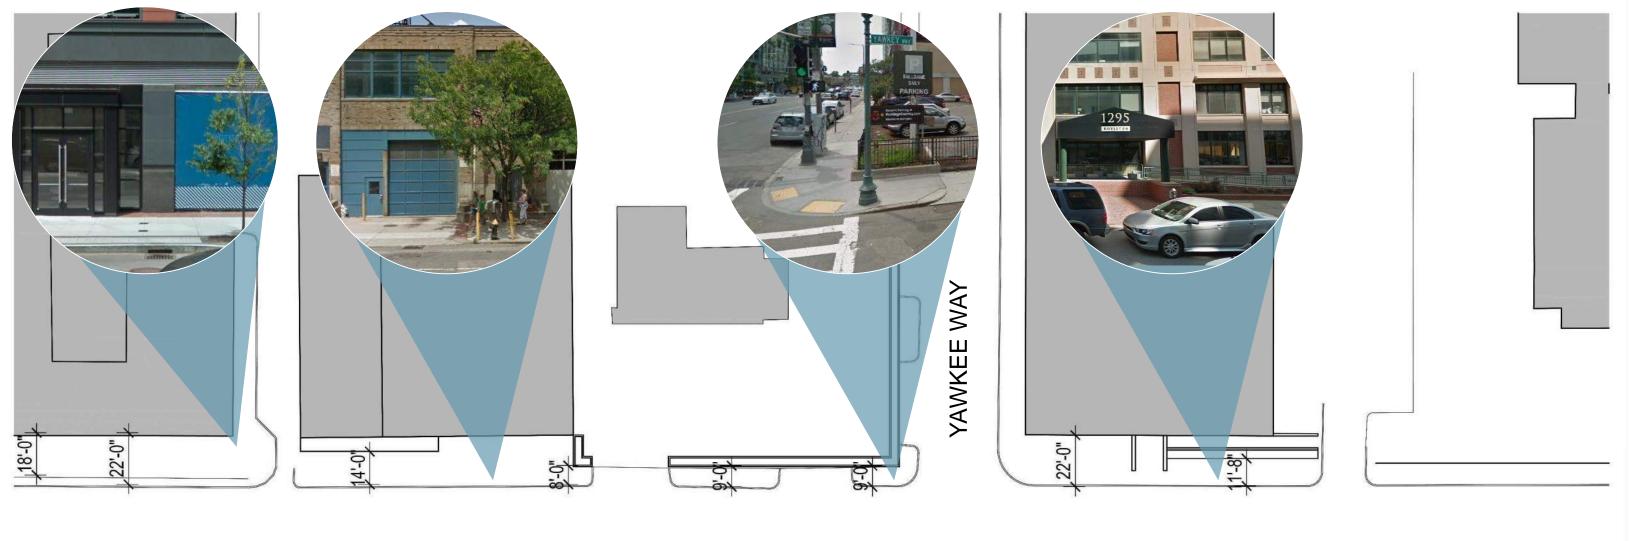

# Comments Received: Throughout Subcommittee and IAG Process

- Alignments (Boylston Street and Residential Edge)
- Simplify Building "Calm down the design".
- Add Interest to Top Two Story "Wall", too heavy.
- "Oculus" too Important for Guestroom Program.
- Landscape Treatment at Residential Abutter.
- Boylston Streetscape Context Images