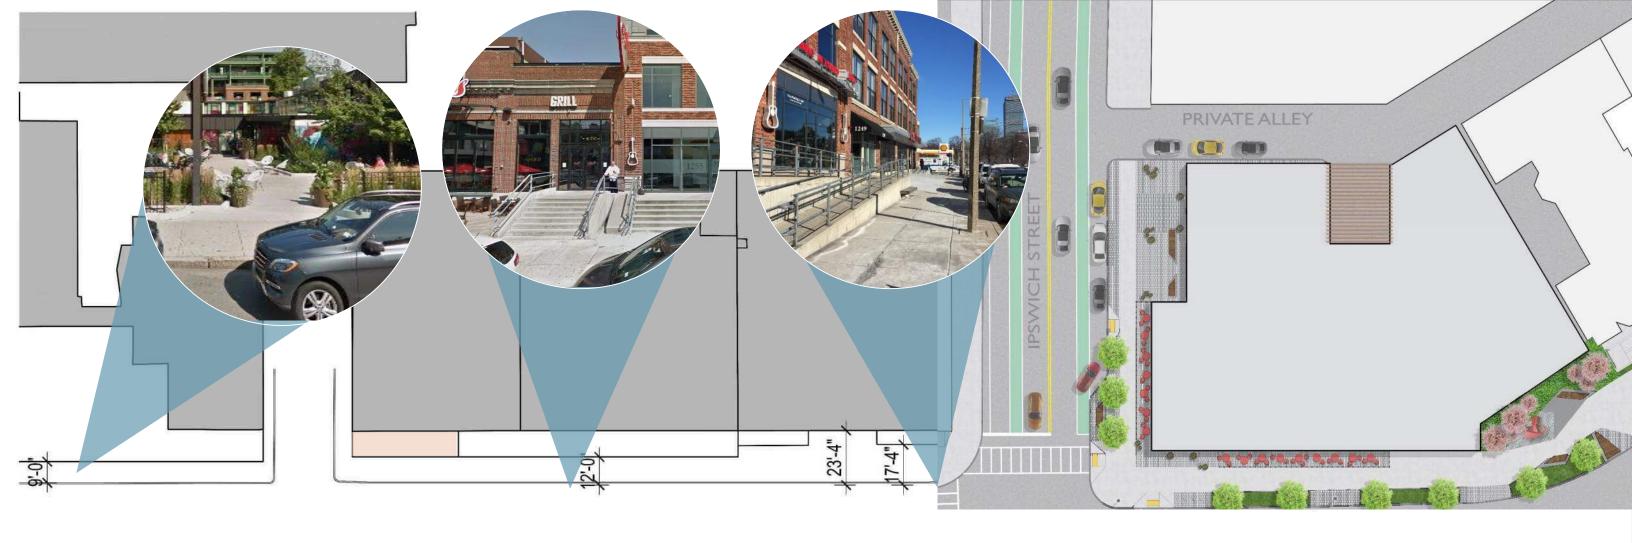

# Comments Received: Throughout Subcommittee and IAG Process

- Alignments (Boylston Street and Residential Edge)
- Simplify Building "Calm down the design".
- Add Interest to Top Two Story "Wall", too heavy.
- "Oculus" too Important for Guestroom Program.
- Landscape Treatment at Residential Abutter.
- Boylston Streetscape Context Images