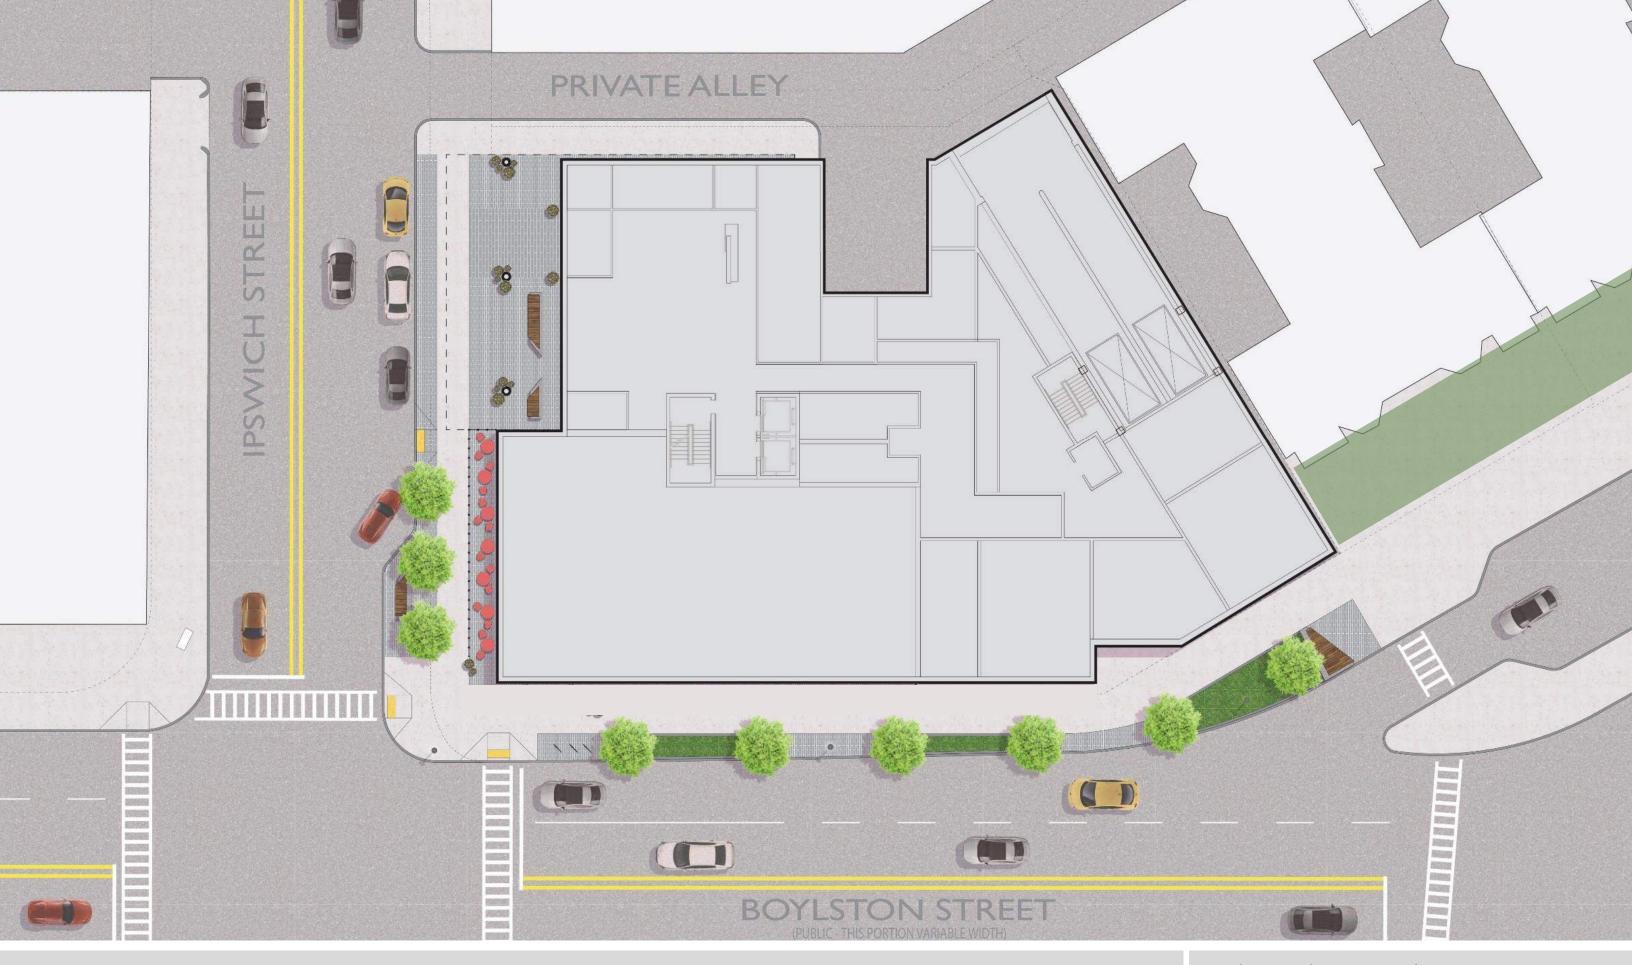

# Proposed Hotel



1241 Boylston Street, Boston, MA

BCDC Design Presentation 2019 February 5

























Proposed Hotel
1241 Boylston Street – Boston, MA











Proposed Hotel
1241 Boylston Street – Boston, MA













**Project Existing Conditions** 







**BOYLSTON STREET** 







# Comments Received: Throughout Subcommittee and IAG Process

- Alignments (Boylston Street and Residential Edge)
- Simplify Building "Calm down the design".
- Add Interest to Top Two Story "Wall", too heavy.
- "Oculus" too Important for Guestroom Program.
- Landscape Treatment at Residential Abutter.
- Boylston Streetscape Context Images



## BOYLSTON STREE









#### **BOYLSTON STREET**





### **BOYLSTON STREET**