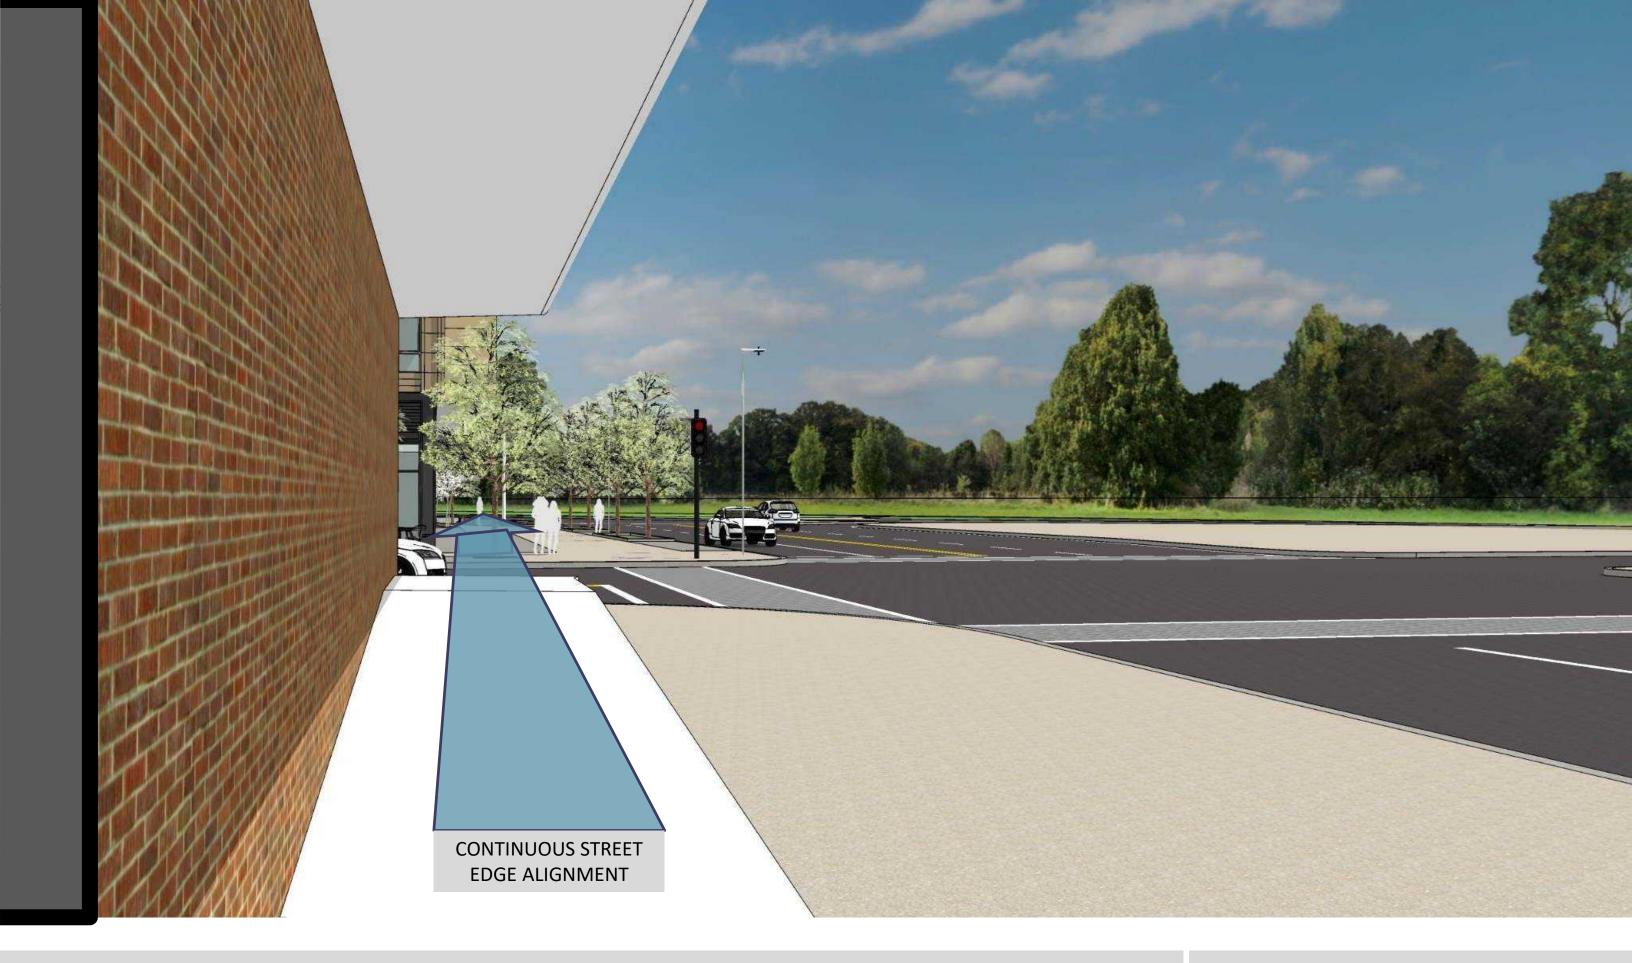

# Comments Received: Throughout Subcommittee and IAG Process

- Alignments (Boylston Street and Residential Edge)
- Simplify Building "Calm down the design".
- Add Interest to Top Two Story "Wall", too heavy.
- "Oculus" too Important for Guestroom Program.
- Landscape Treatment at Residential Abutter.
- Boylston Streetscape Context Images