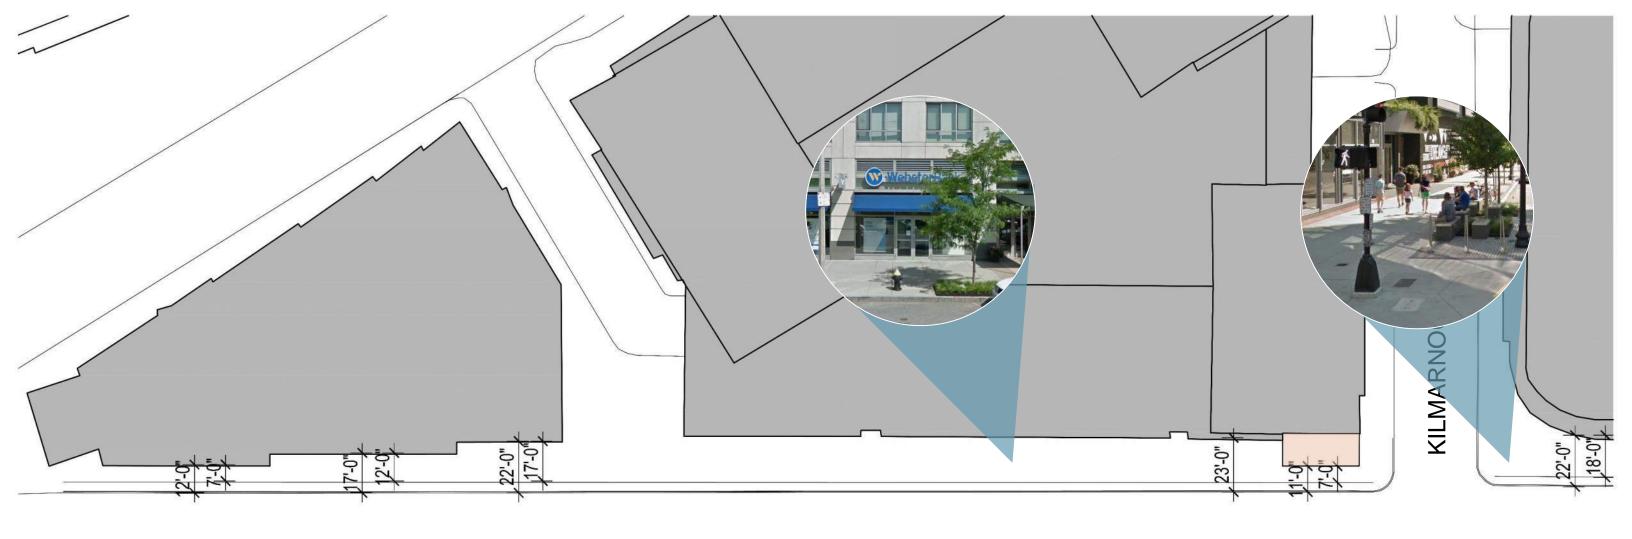

# Comments Received: Throughout Subcommittee and IAG Process

- Alignments (Boylston Street and Residential Edge)
- Simplify Building "Calm down the design".
- Add Interest to Top Two Story "Wall", too heavy.
- "Oculus" too Important for Guestroom Program.
- Landscape Treatment at Residential Abutter.
- Boylston Streetscape Context Images