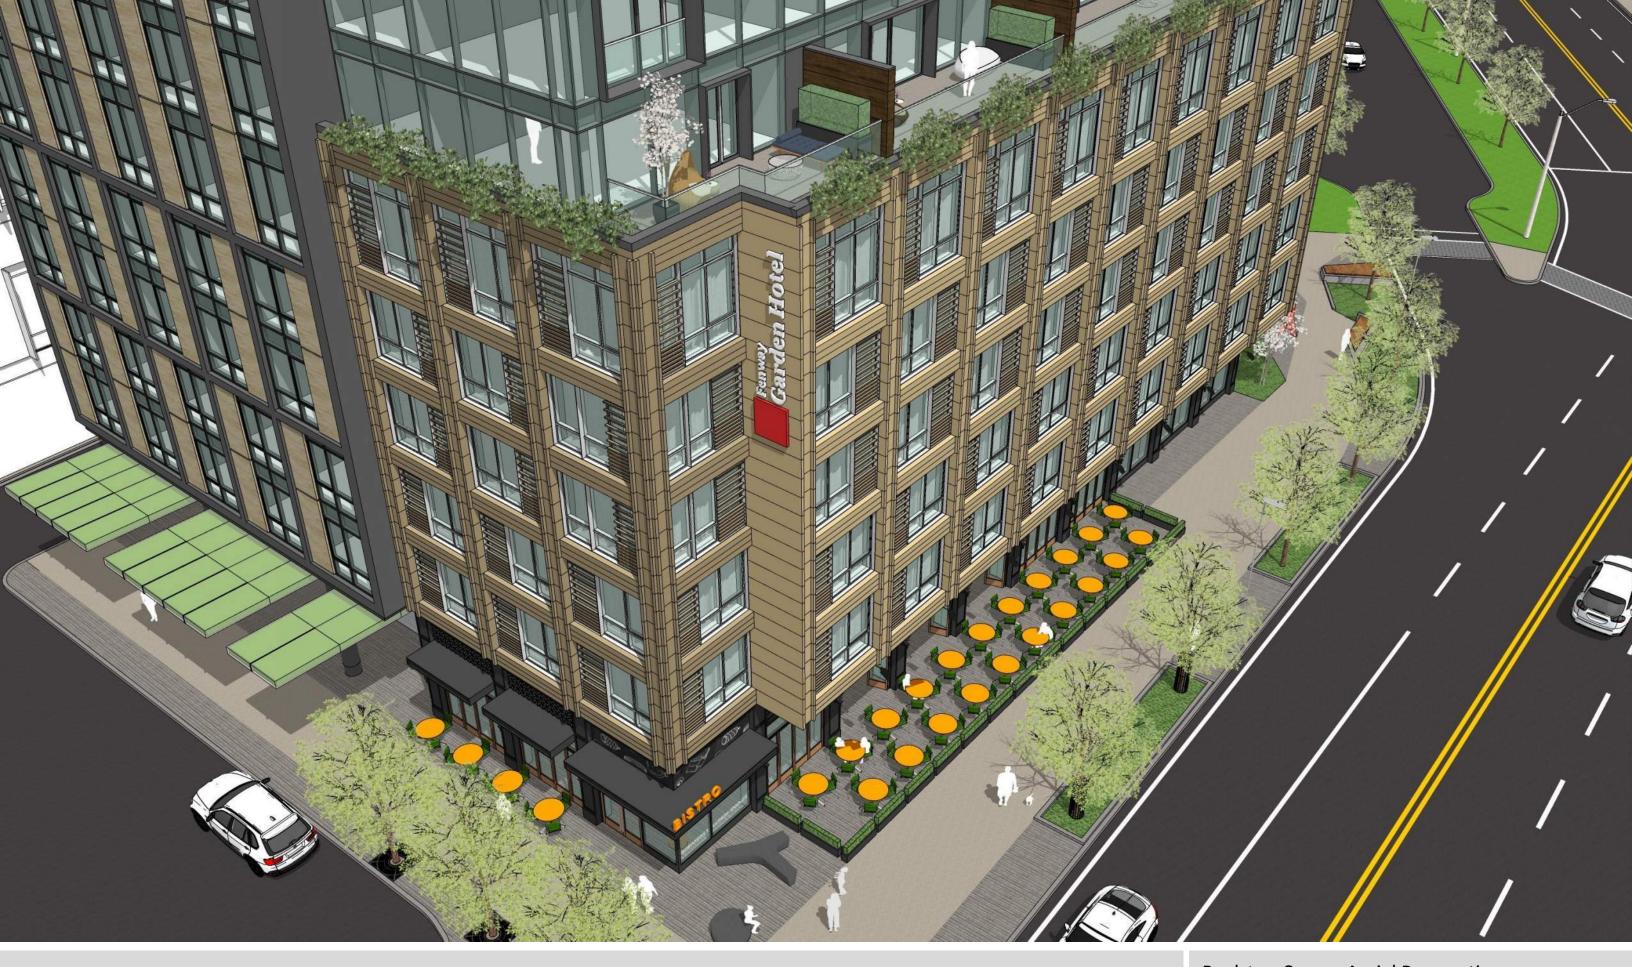

# Comments Received: Throughout Subcommittee and IAG Process

- Alignments (Boylston Street and Residential Edge)
- Simplify Building "Calm down the design".
- Add Interest to Top Two Story "Wall", too heavy.
- "Oculus" too Important for Guestroom Program.
- Landscape Treatment at Residential Abutter.
- Boylston Streetscape Context Images