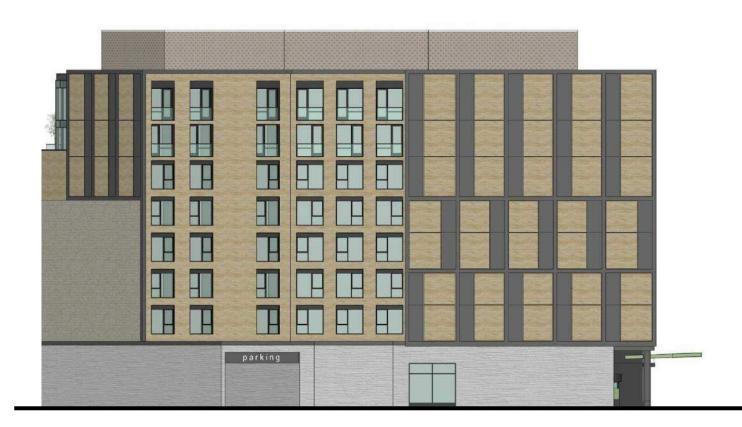

ed Hotel



1241 Boylston Street, Boston, MA

BCDC Design Presentation 2019 February 5

























Proposed Hotel
1241 Boylston Street – Boston, MA











Proposed Hotel
1241 Boylston Street – Boston, MA













**Project Existing Conditions** 







**BOYLSTON STREET** 







# Comments Received: Throughout Subcommittee and IAG Process

- Alignments (Boylston Street and Residential Edge)
- Simplify Building "Calm down the design".
- Add Interest to Top Two Story "Wall", too heavy.
- "Oculus" too Important for Guestroom Program.
- Landscape Treatment at Residential Abutter.
- Boylston Streetscape Context Images



## BOYLSTON STREE









#### **BOYLSTON STREET**





### **BOYLSTON STREET**