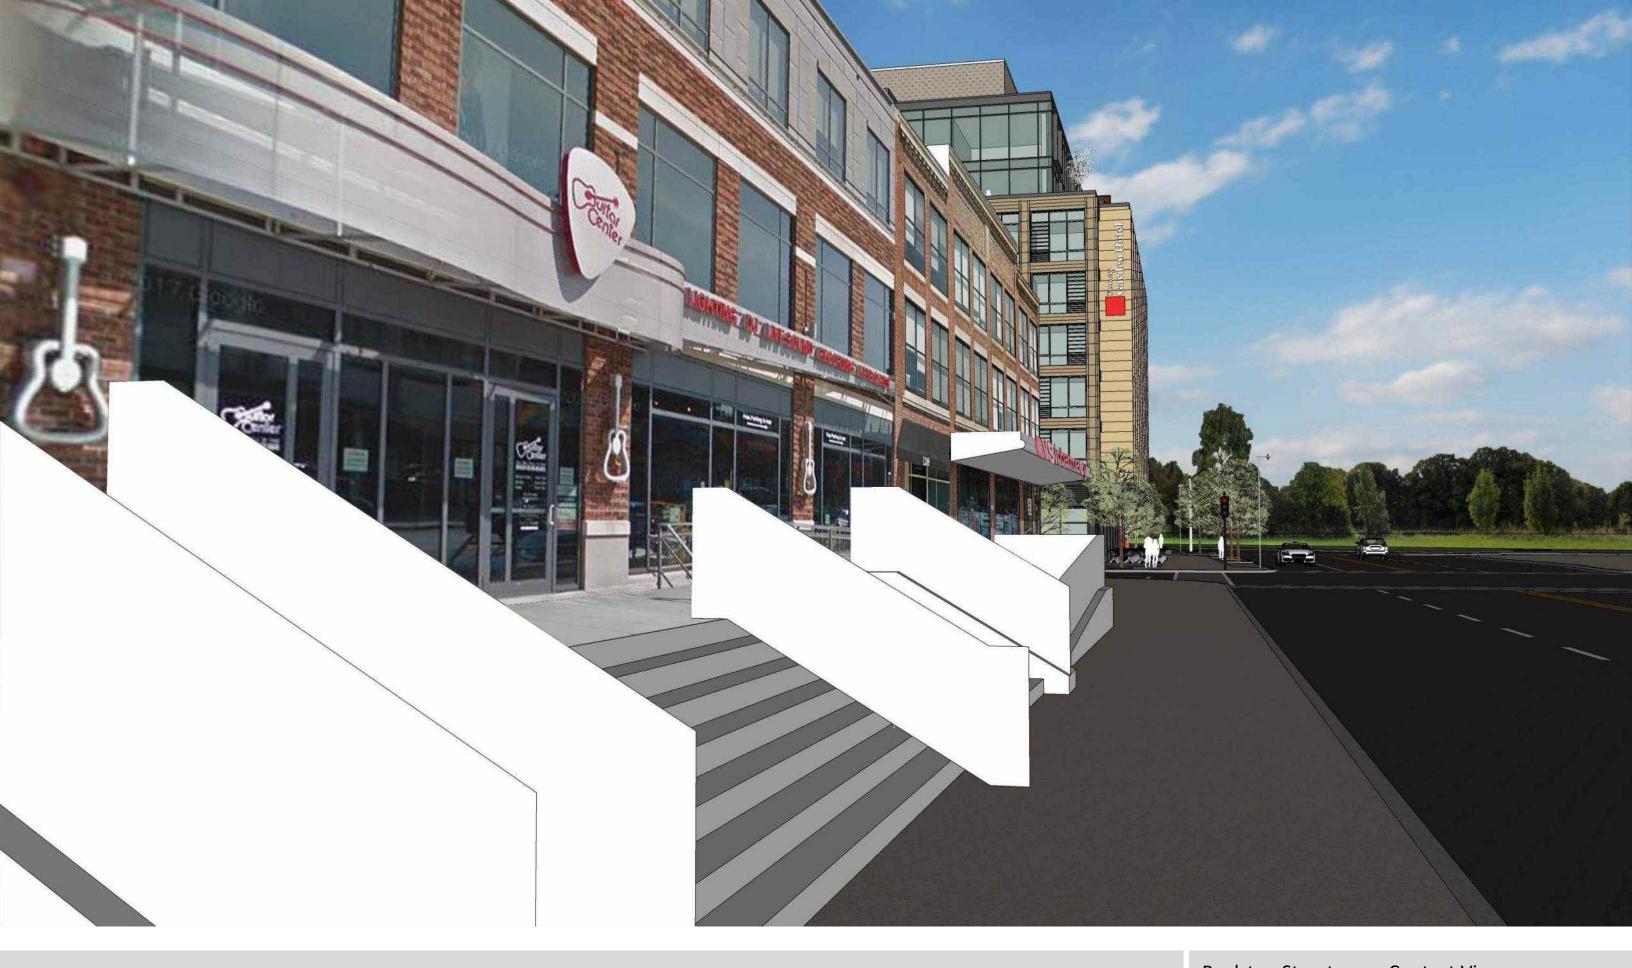

# Comments Received: Throughout Subcommittee and IAG Process

- Alignments (Boylston Street and Residential Edge)
- Simplify Building "Calm down the design".
- Add Interest to Top Two Story "Wall", too heavy.
- "Oculus" too Important for Guestroom Program.
- Landscape Treatment at Residential Abutter.
- Boylston Streetscape Context Images