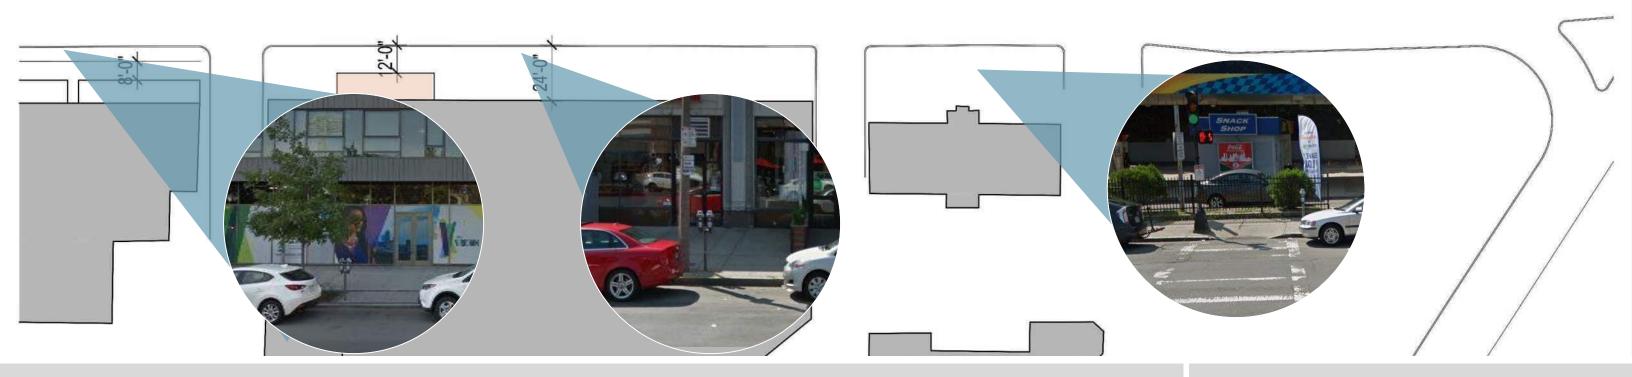

# Comments Received: Throughout Subcommittee and IAG Process

- Alignments (Boylston Street and Residential Edge)
- Simplify Building "Calm down the design".
- Add Interest to Top Two Story "Wall", too heavy.
- "Oculus" too Important for Guestroom Program.
- Landscape Treatment at Residential Abutter.
- Boylston Streetscape Context Images