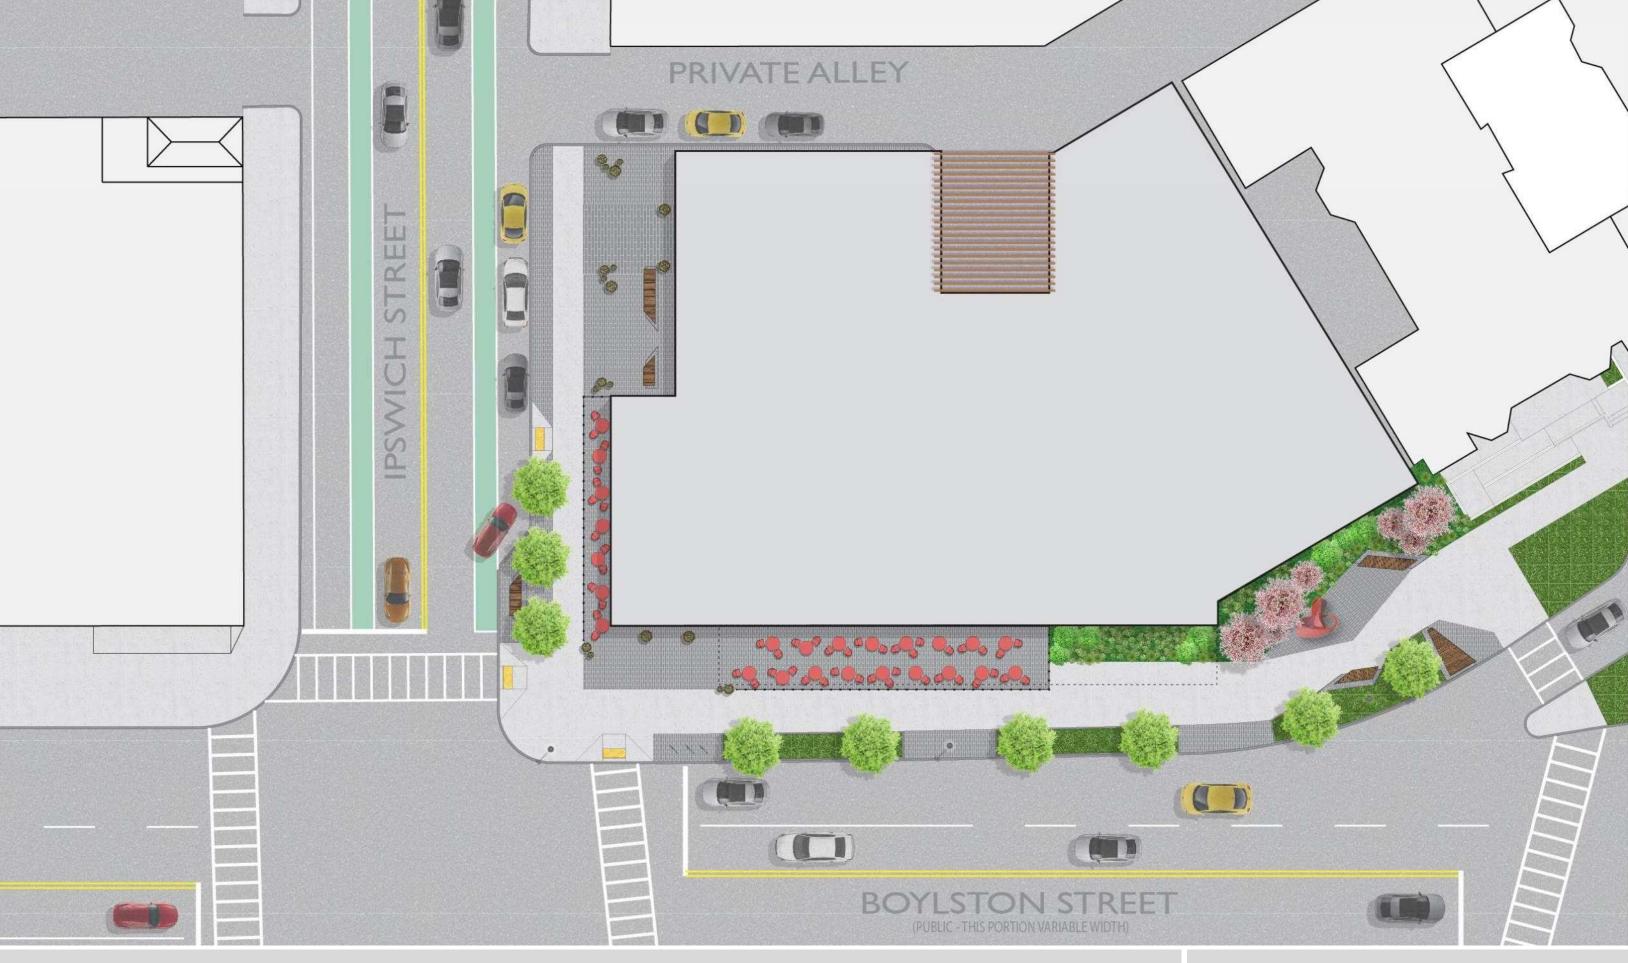

# Comments Received: Throughout Subcommittee and IAG Process

- Alignments (Boylston Street and Residential Edge)
- Simplify Building "Calm down the design".
- Add Interest to Top Two Story "Wall", too heavy.
- "Oculus" too Important for Guestroom Program.
- Landscape Treatment at Residential Abutter.
- Boylston Streetscape Context Images