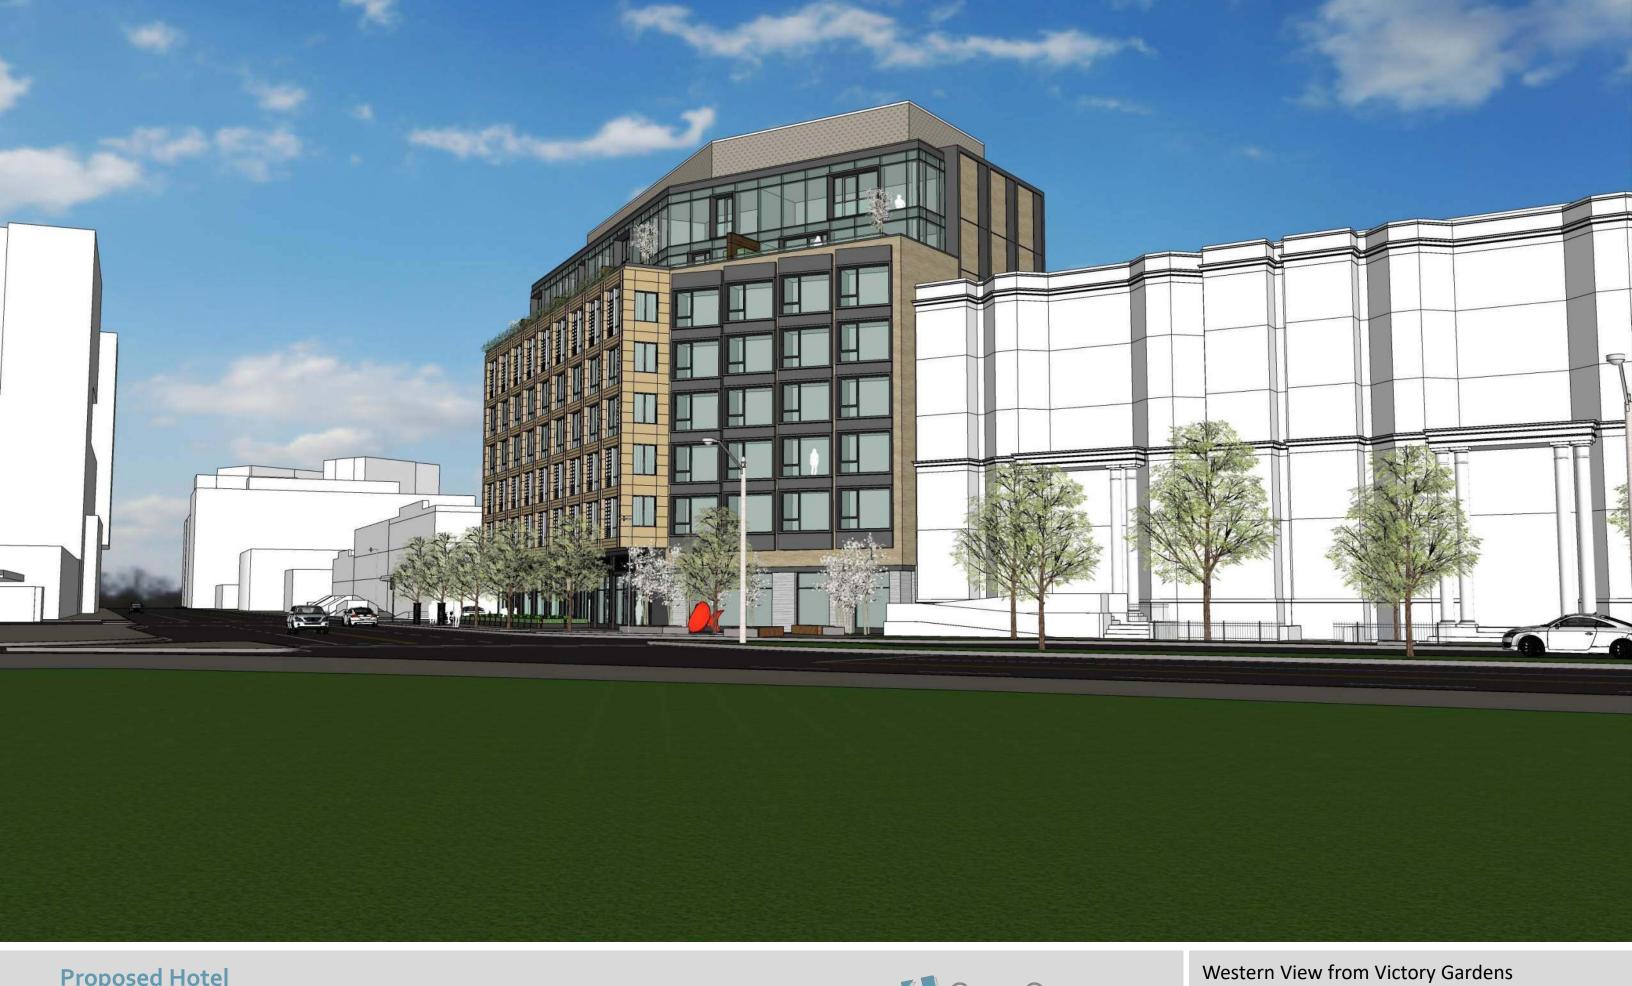

# Proposed Hotel



1241 Boylston Street, Boston, MA

BCDC Design Presentation 2019 February 5

























Proposed Hotel
1241 Boylston Street – Boston, MA











Proposed Hotel
1241 Boylston Street – Boston, MA













**Project Existing Conditions** 







**BOYLSTON STREET** 







# Comments Received: Throughout Subcommittee and IAG Process

- Alignments (Boylston Street and Residential Edge)
- Simplify Building "Calm down the design".
- Add Interest to Top Two Story "Wall", too heavy.
- "Oculus" too Important for Guestroom Program.
- Landscape Treatment at Residential Abutter.
- Boylston Streetscape Context Images



## BOYLSTON STREE









#### **BOYLSTON STREET**





### **BOYLSTON STREET**