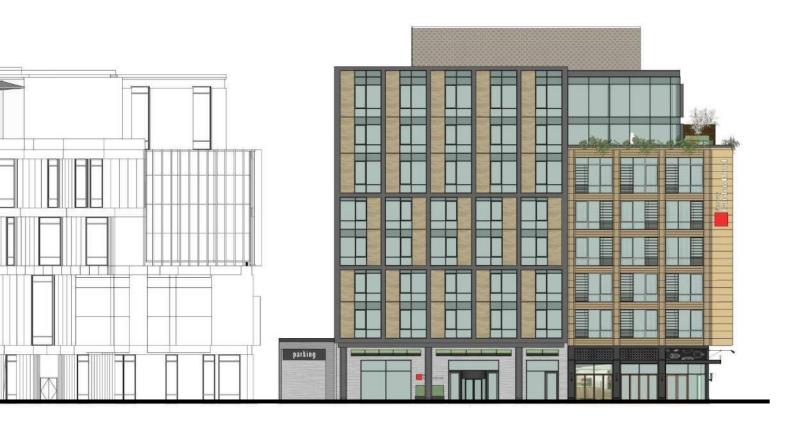

Proposed Hotel



1241 Boylston Street, Boston, MA

BCDC Design Presentation 2019 February 5

























Proposed Hotel
1241 Boylston Street – Boston, MA











Proposed Hotel
1241 Boylston Street – Boston, MA













**Project Existing Conditions** 







**BOYLSTON STREET** 







# Comments Received: Throughout Subcommittee and IAG Process

- Alignments (Boylston Street and Residential Edge)
- Simplify Building "Calm down the design".
- Add Interest to Top Two Story "Wall", too heavy.
- "Oculus" too Important for Guestroom Program.
- Landscape Treatment at Residential Abutter.
- Boylston Streetscape Context Images



## BOYLSTON STREE









#### **BOYLSTON STREET**





### **BOYLSTON STREET**