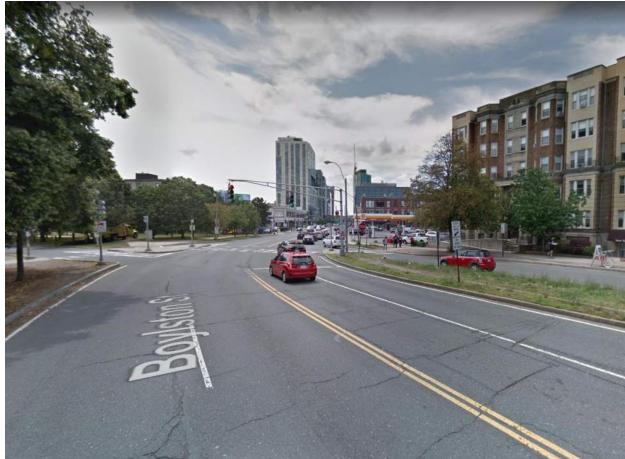

# Proposed Hotel



1241 Boylston Street, Boston, MA

BCDC Design Presentation 2019 February 5

























Proposed Hotel
1241 Boylston Street – Boston, MA











Proposed Hotel
1241 Boylston Street – Boston, MA













**Project Existing Conditions** 







**BOYLSTON STREET** 







# Comments Received: Throughout Subcommittee and IAG Process

- Alignments (Boylston Street and Residential Edge)
- Simplify Building "Calm down the design".
- Add Interest to Top Two Story "Wall", too heavy.
- "Oculus" too Important for Guestroom Program.
- Landscape Treatment at Residential Abutter.
- Boylston Streetscape Context Images



## BOYLSTON STREE









#### **BOYLSTON STREET**





### **BOYLSTON STREET**