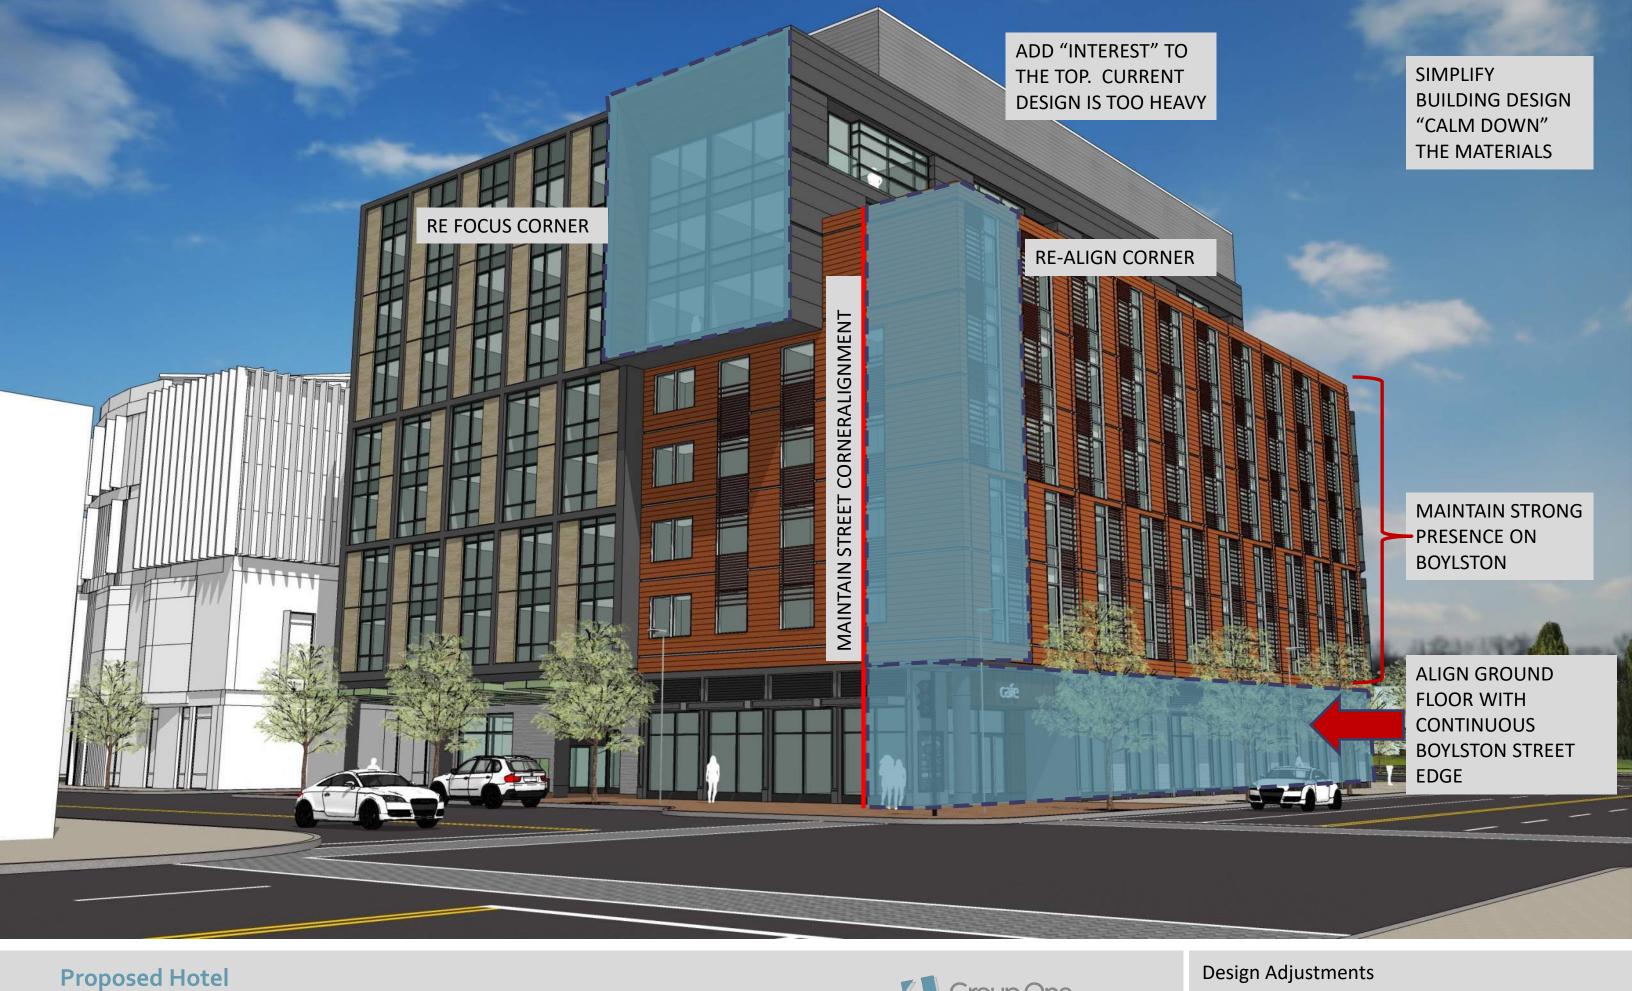

# Comments Received: Throughout Subcommittee and IAG Process

- Alignments (Boylston Street and Residential Edge)
- Simplify Building "Calm down the design".
- Add Interest to Top Two Story "Wall", too heavy.
- "Oculus" too Important for Guestroom Program.
- Landscape Treatment at Residential Abutter.
- Boylston Streetscape Context Images