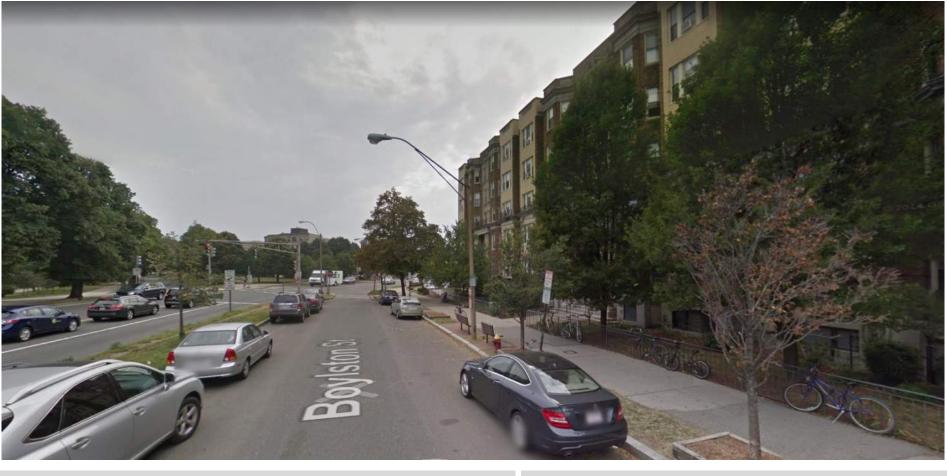

# Proposed Hotel



1241 Boylston Street, Boston, MA

BCDC Design Presentation 2019 February 5

























Proposed Hotel
1241 Boylston Street – Boston, MA











Proposed Hotel
1241 Boylston Street – Boston, MA













**Project Existing Conditions** 







**BOYLSTON STREET** 







# Comments Received: Throughout Subcommittee and IAG Process

- Alignments (Boylston Street and Residential Edge)
- Simplify Building "Calm down the design".
- Add Interest to Top Two Story "Wall", too heavy.
- "Oculus" too Important for Guestroom Program.
- Landscape Treatment at Residential Abutter.
- Boylston Streetscape Context Images



## BOYLSTON STREE









#### **BOYLSTON STREET**





### **BOYLSTON STREET**