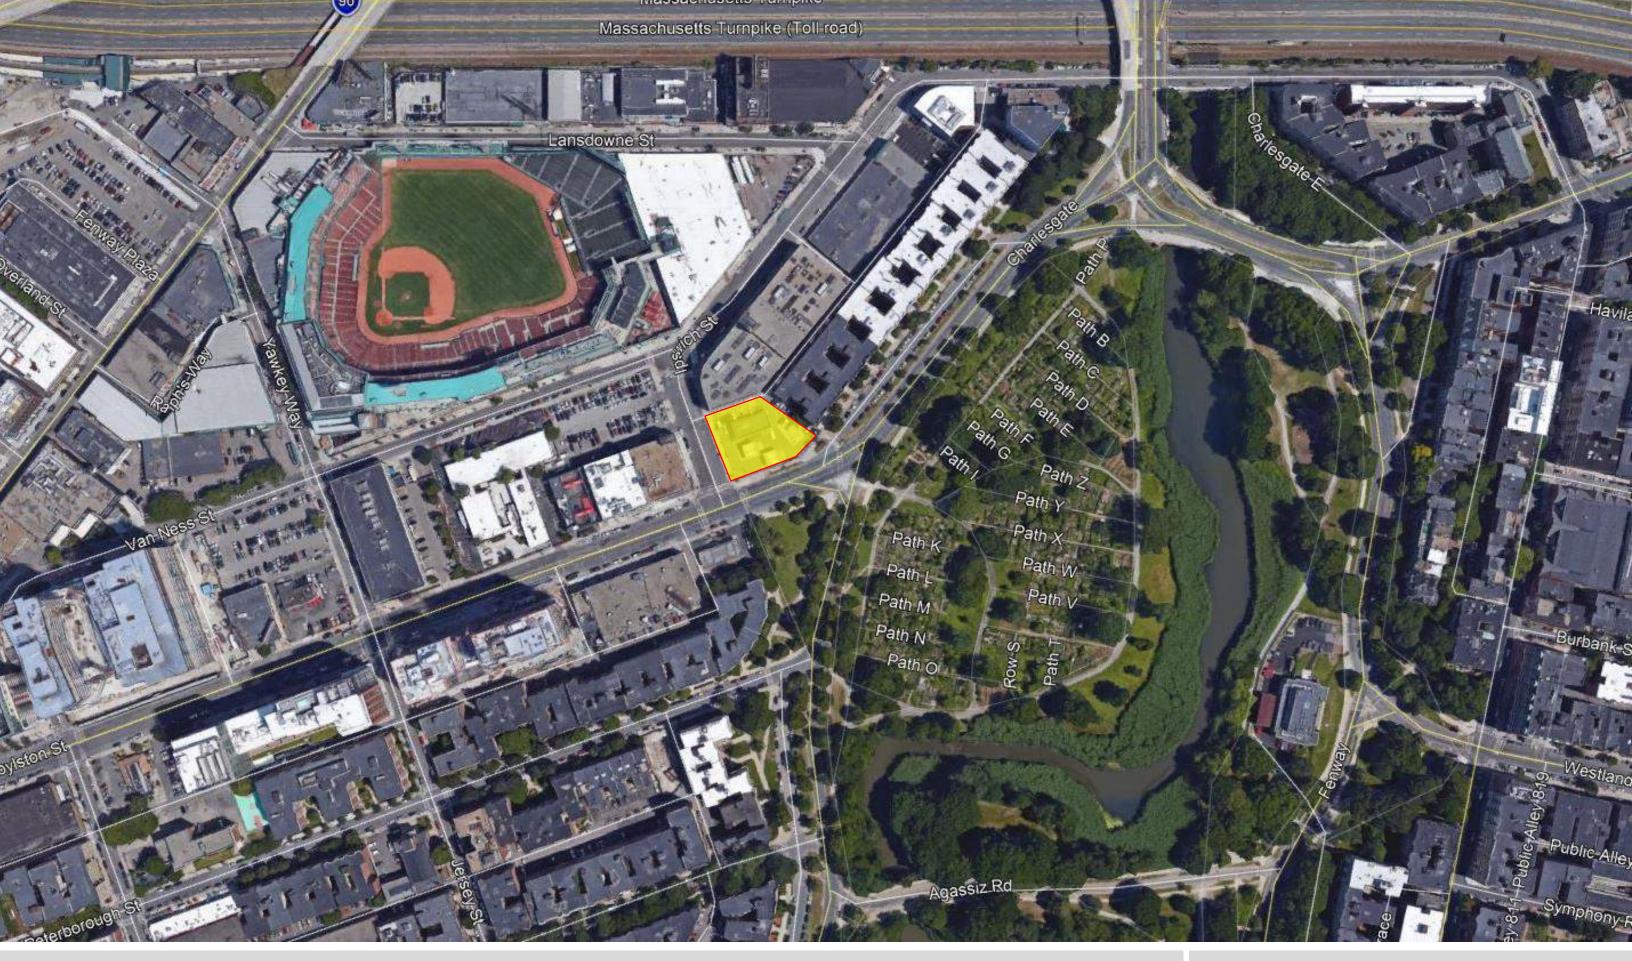

# Proposed Hotel

1241 Boylston Street, Boston, MA

BCDC Design Presentation 2019 February 5

Proposed Hotel
1241 Boylston Street – Boston, MA

Proposed Hotel
1241 Boylston Street – Boston, MA

**Project Existing Conditions** 