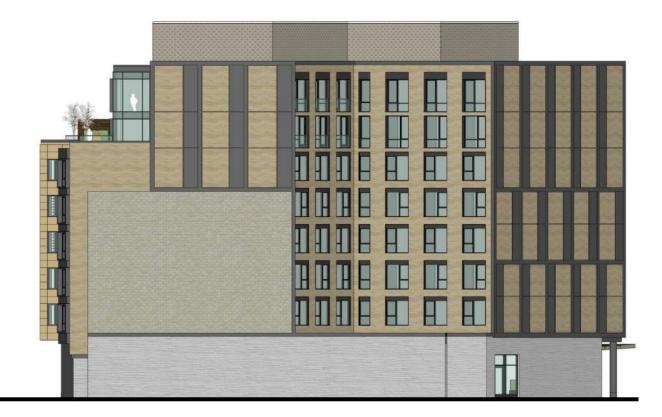

osed Hotel



1241 Boylston Street, Boston, MA

BCDC Design Presentation 2019 February 5

























Proposed Hotel
1241 Boylston Street – Boston, MA











Proposed Hotel
1241 Boylston Street – Boston, MA













**Project Existing Conditions** 







**BOYLSTON STREET** 







# Comments Received: Throughout Subcommittee and IAG Process

- Alignments (Boylston Street and Residential Edge)
- Simplify Building "Calm down the design".
- Add Interest to Top Two Story "Wall", too heavy.
- "Oculus" too Important for Guestroom Program.
- Landscape Treatment at Residential Abutter.
- Boylston Streetscape Context Images



## BOYLSTON STREE









#### **BOYLSTON STREET**





### **BOYLSTON STREET**