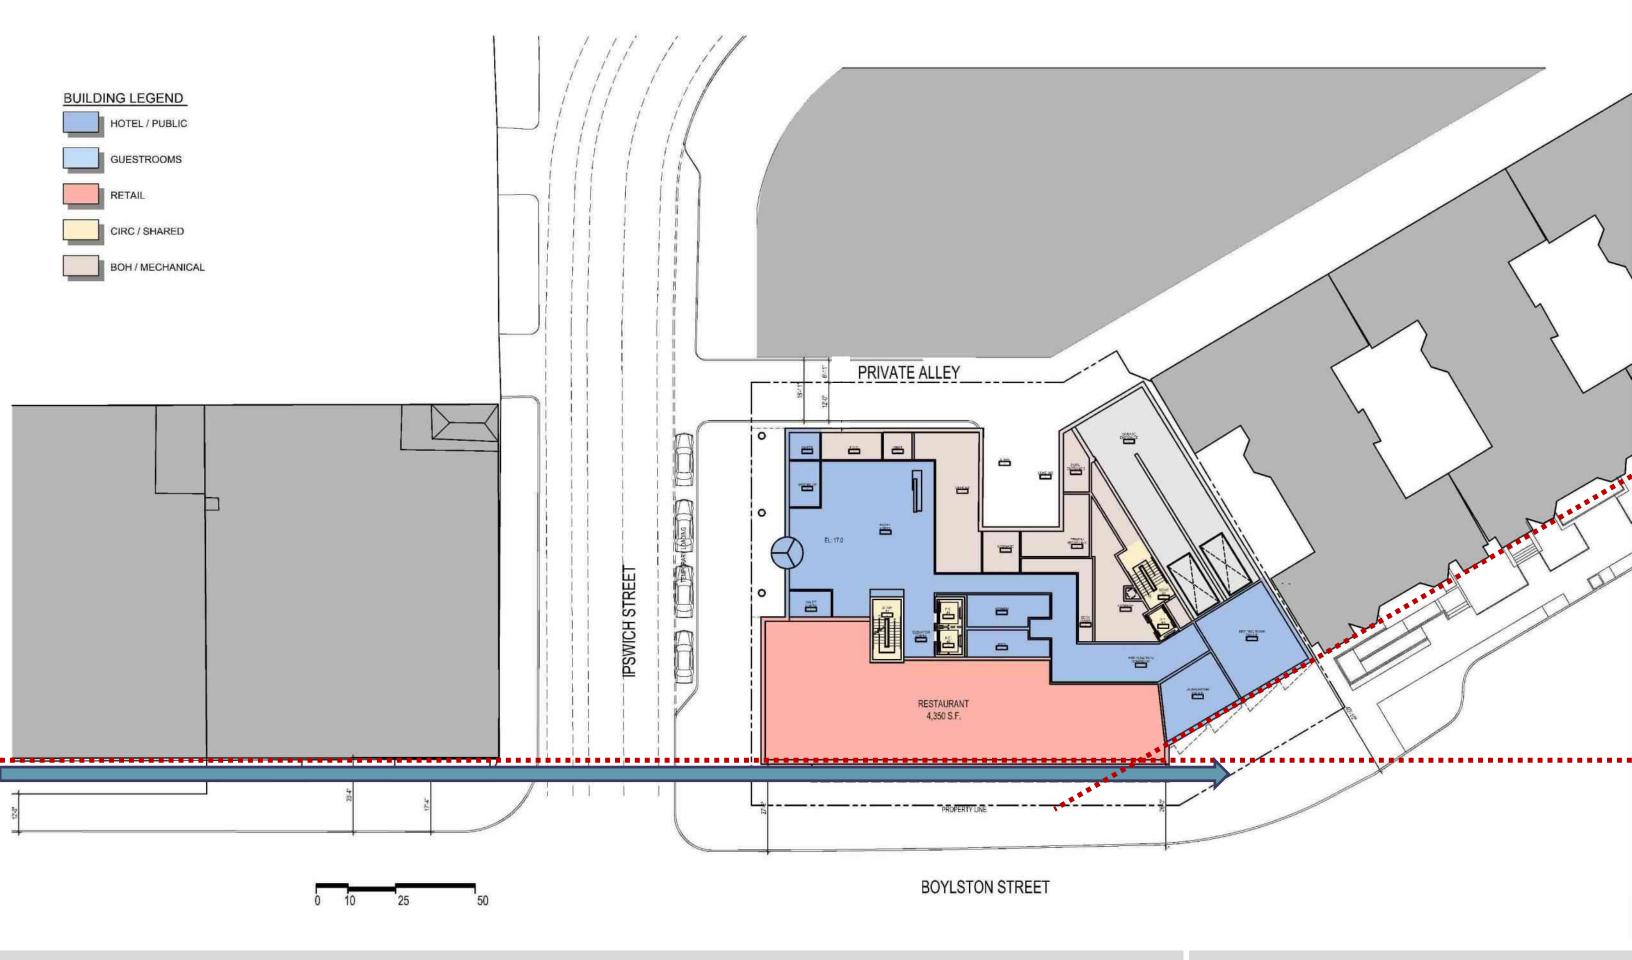

# Proposed Hotel



1241 Boylston Street, Boston, MA

BCDC Design Presentation 2019 February 5

























Proposed Hotel
1241 Boylston Street – Boston, MA











Proposed Hotel
1241 Boylston Street – Boston, MA













**Project Existing Conditions** 







**BOYLSTON STREET** 







# Comments Received: Throughout Subcommittee and IAG Process

- Alignments (Boylston Street and Residential Edge)
- Simplify Building "Calm down the design".
- Add Interest to Top Two Story "Wall", too heavy.
- "Oculus" too Important for Guestroom Program.
- Landscape Treatment at Residential Abutter.
- Boylston Streetscape Context Images



## BOYLSTON STREE









#### **BOYLSTON STREET**





### **BOYLSTON STREET**