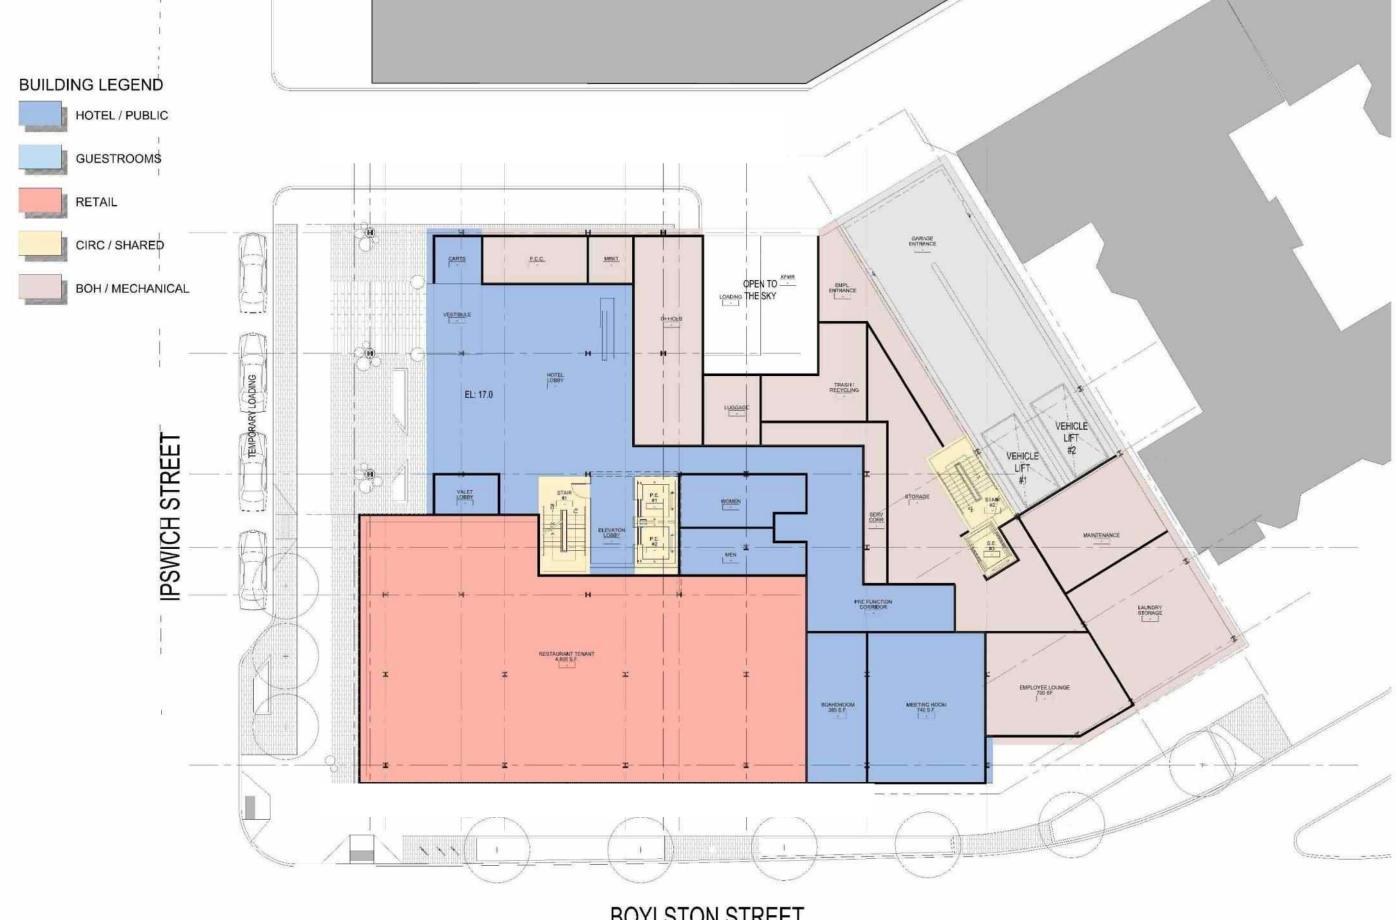

# Proposed Hotel



1241 Boylston Street, Boston, MA

BCDC Design Presentation 2019 February 5

























Proposed Hotel
1241 Boylston Street – Boston, MA











Proposed Hotel
1241 Boylston Street – Boston, MA













**Project Existing Conditions** 







**BOYLSTON STREET** 







# Comments Received: Throughout Subcommittee and IAG Process

- Alignments (Boylston Street and Residential Edge)
- Simplify Building "Calm down the design".
- Add Interest to Top Two Story "Wall", too heavy.
- "Oculus" too Important for Guestroom Program.
- Landscape Treatment at Residential Abutter.
- Boylston Streetscape Context Images



## BOYLSTON STREE









#### **BOYLSTON STREET**





### **BOYLSTON STREET**