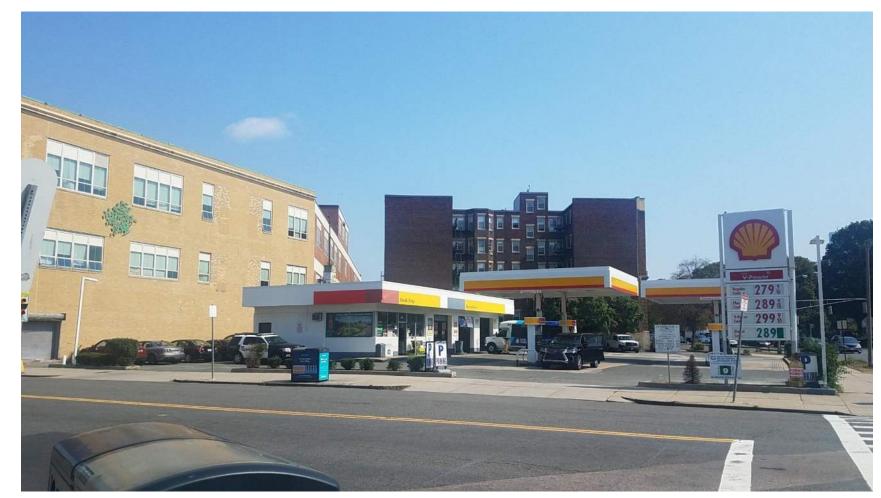

# Proposed Hotel



1241 Boylston Street, Boston, MA

BCDC Design Presentation 2019 February 5

























Proposed Hotel
1241 Boylston Street – Boston, MA











Proposed Hotel
1241 Boylston Street – Boston, MA













**Project Existing Conditions** 







**BOYLSTON STREET** 







# Comments Received: Throughout Subcommittee and IAG Process

- Alignments (Boylston Street and Residential Edge)
- Simplify Building "Calm down the design".
- Add Interest to Top Two Story "Wall", too heavy.
- "Oculus" too Important for Guestroom Program.
- Landscape Treatment at Residential Abutter.
- Boylston Streetscape Context Images



## BOYLSTON STREE









#### **BOYLSTON STREET**





### **BOYLSTON STREET**