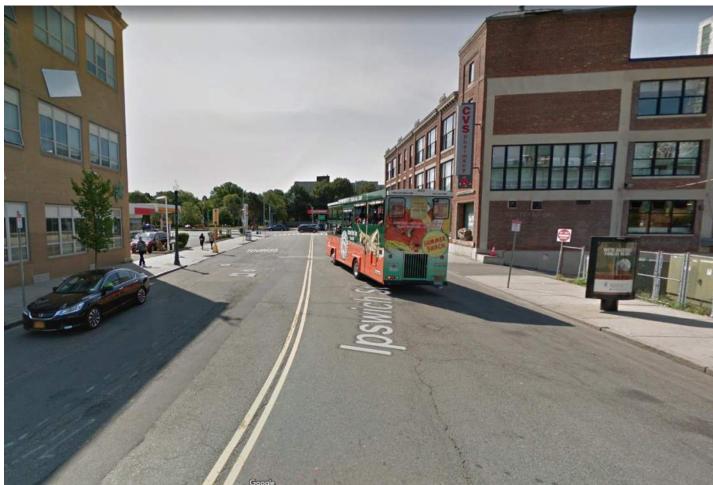

# Proposed Hotel



1241 Boylston Street, Boston, MA

BCDC Design Presentation 2019 February 5

























Proposed Hotel
1241 Boylston Street – Boston, MA











Proposed Hotel
1241 Boylston Street – Boston, MA













**Project Existing Conditions** 







**BOYLSTON STREET** 







# Comments Received: Throughout Subcommittee and IAG Process

- Alignments (Boylston Street and Residential Edge)
- Simplify Building "Calm down the design".
- Add Interest to Top Two Story "Wall", too heavy.
- "Oculus" too Important for Guestroom Program.
- Landscape Treatment at Residential Abutter.
- Boylston Streetscape Context Images



## BOYLSTON STREE









#### **BOYLSTON STREET**





### **BOYLSTON STREET**