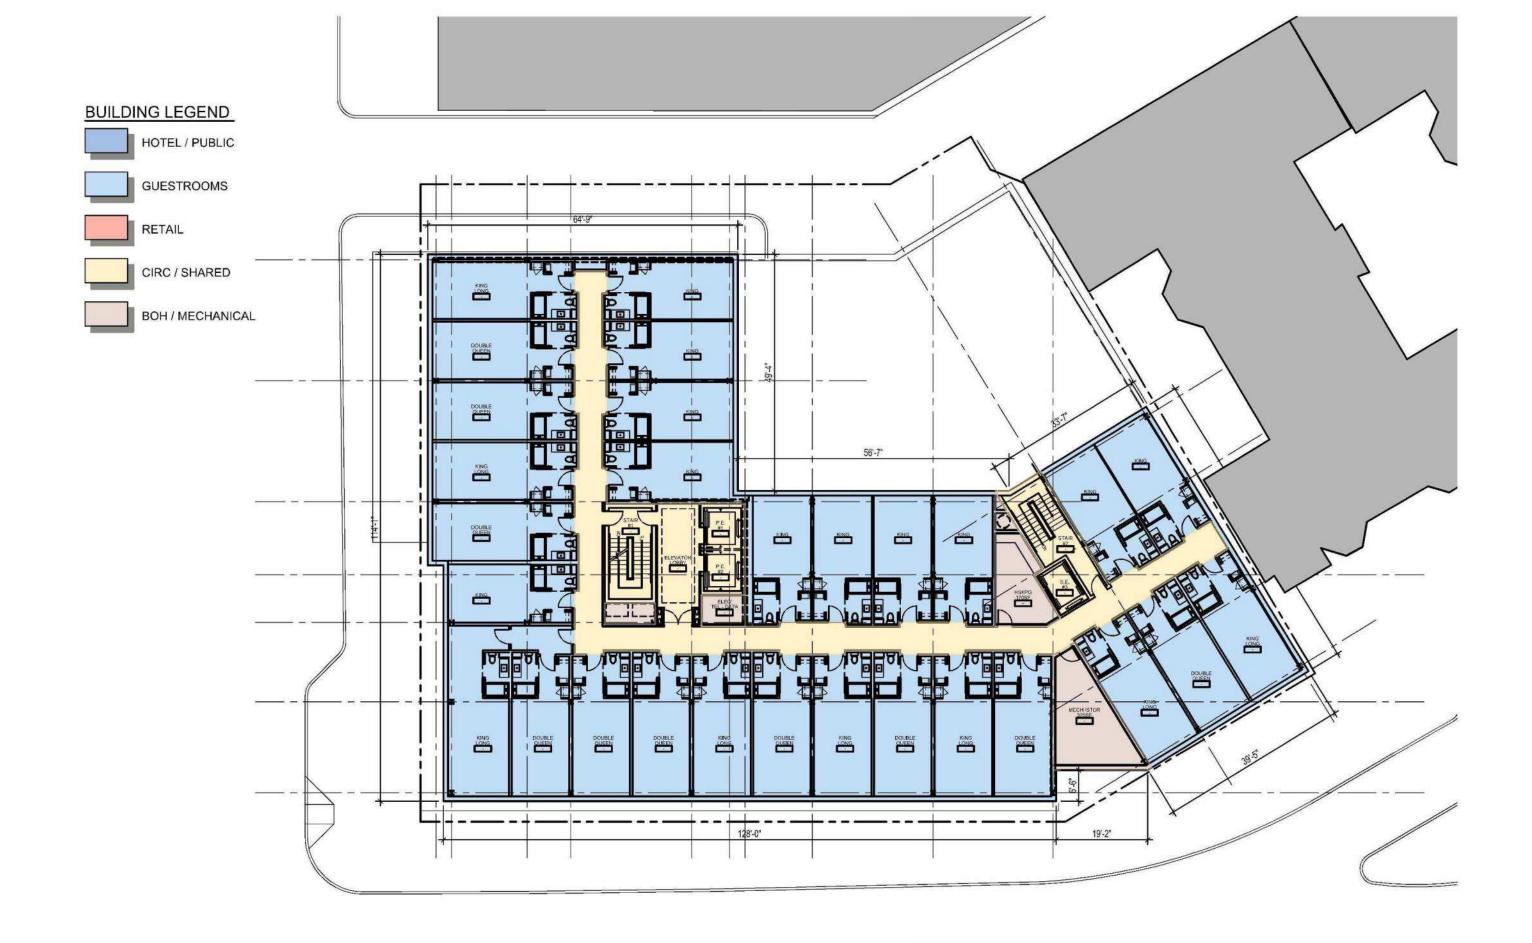

# Proposed Hotel



1241 Boylston Street, Boston, MA

BCDC Design Presentation 2019 February 5

























Proposed Hotel
1241 Boylston Street – Boston, MA











Proposed Hotel
1241 Boylston Street – Boston, MA













**Project Existing Conditions** 







**BOYLSTON STREET** 







# Comments Received: Throughout Subcommittee and IAG Process

- Alignments (Boylston Street and Residential Edge)
- Simplify Building "Calm down the design".
- Add Interest to Top Two Story "Wall", too heavy.
- "Oculus" too Important for Guestroom Program.
- Landscape Treatment at Residential Abutter.
- Boylston Streetscape Context Images



## BOYLSTON STREE









#### **BOYLSTON STREET**





### **BOYLSTON STREET**