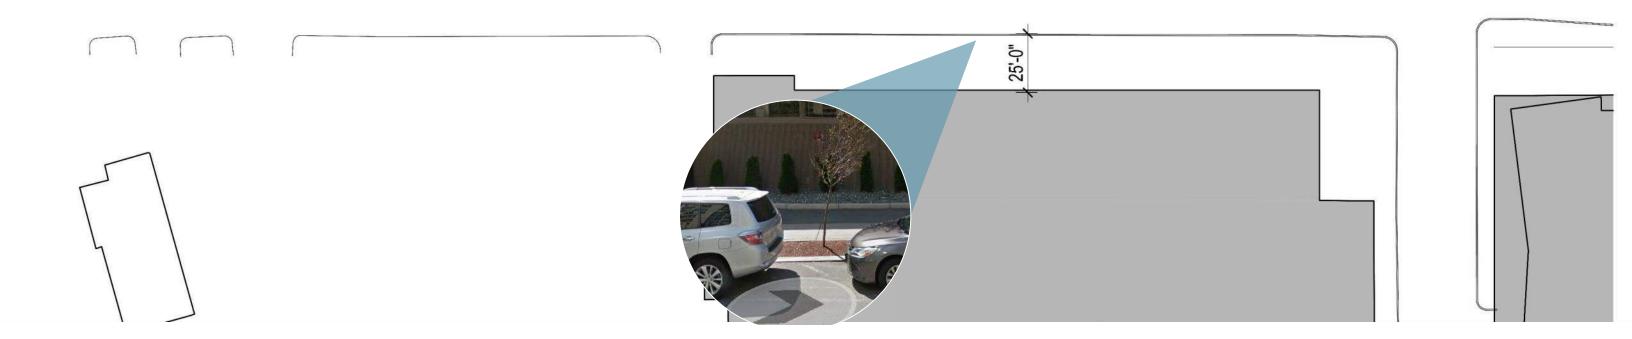

# Comments Received: Throughout Subcommittee and IAG Process

- Alignments (Boylston Street and Residential Edge)
- Simplify Building "Calm down the design".
- Add Interest to Top Two Story "Wall", too heavy.
- "Oculus" too Important for Guestroom Program.
- Landscape Treatment at Residential Abutter.
- Boylston Streetscape Context Images