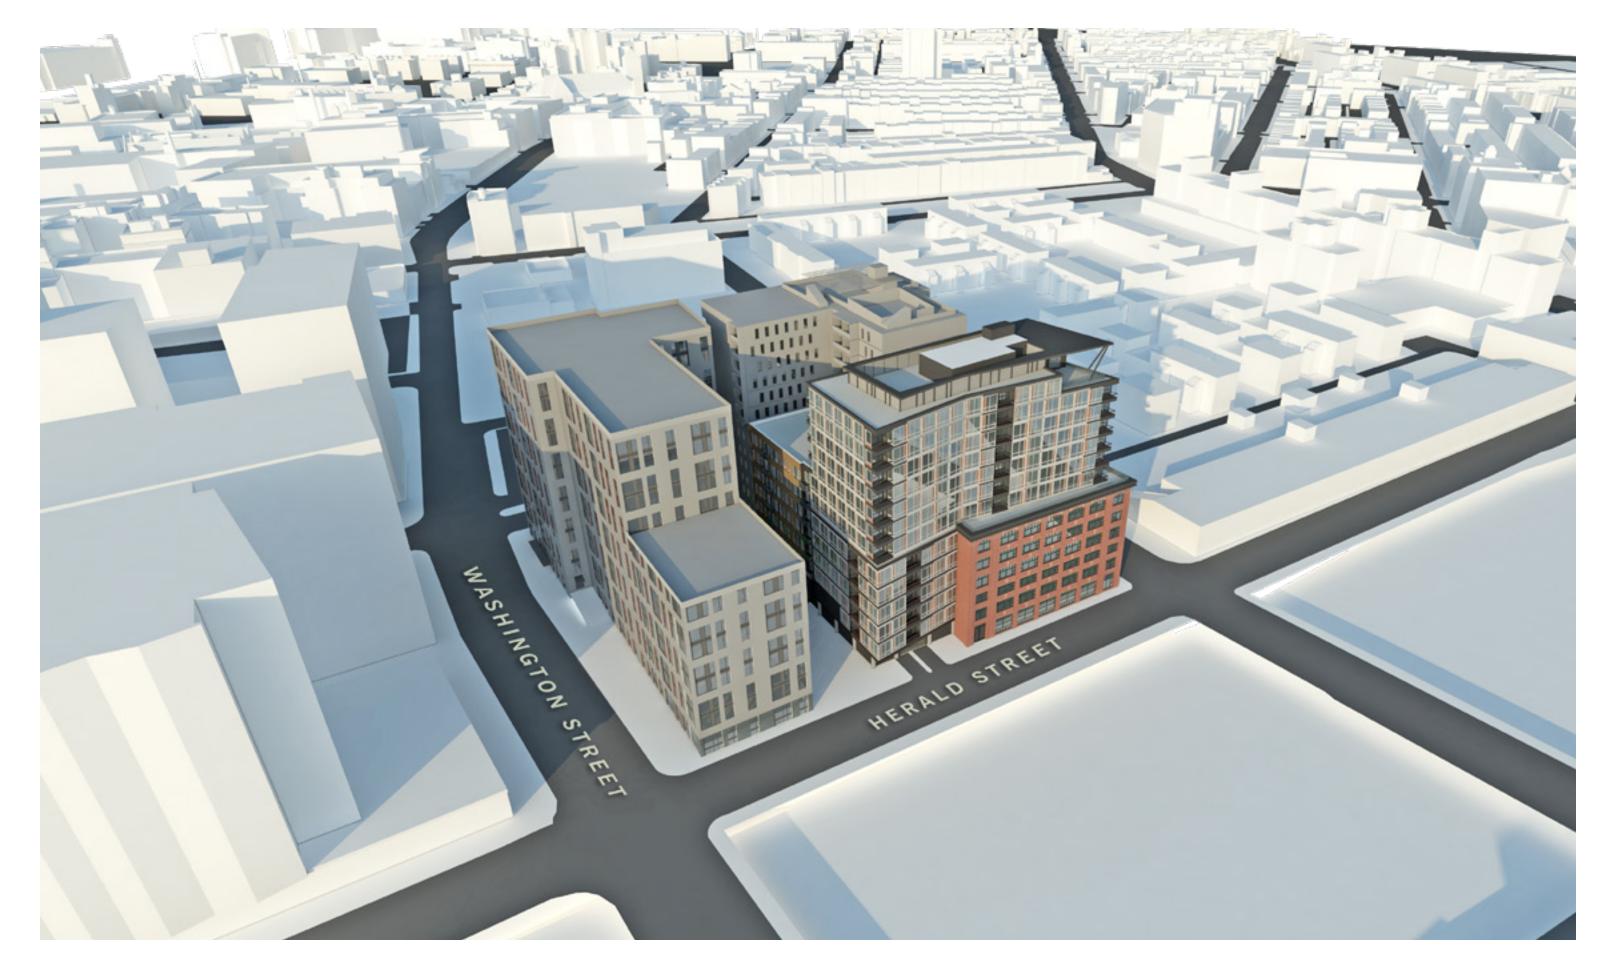

### **Davis Companies**, **112 Shawmut Avenue**:

• Relocated approximately 22,000 sf from rear court area to Shawmut Ave. frontage

• Removed a bay of the existing building to widen sidewalk area at garage entry/exit to Shawmut Ave.

### **Davis Companies**, **112 Shawmut Avenue**:

• Relocated approximately 22,000 sf from rear court area to Shawmut Ave. frontage • Removed a bay of the existing building to widen sidewalk area at garage entry/