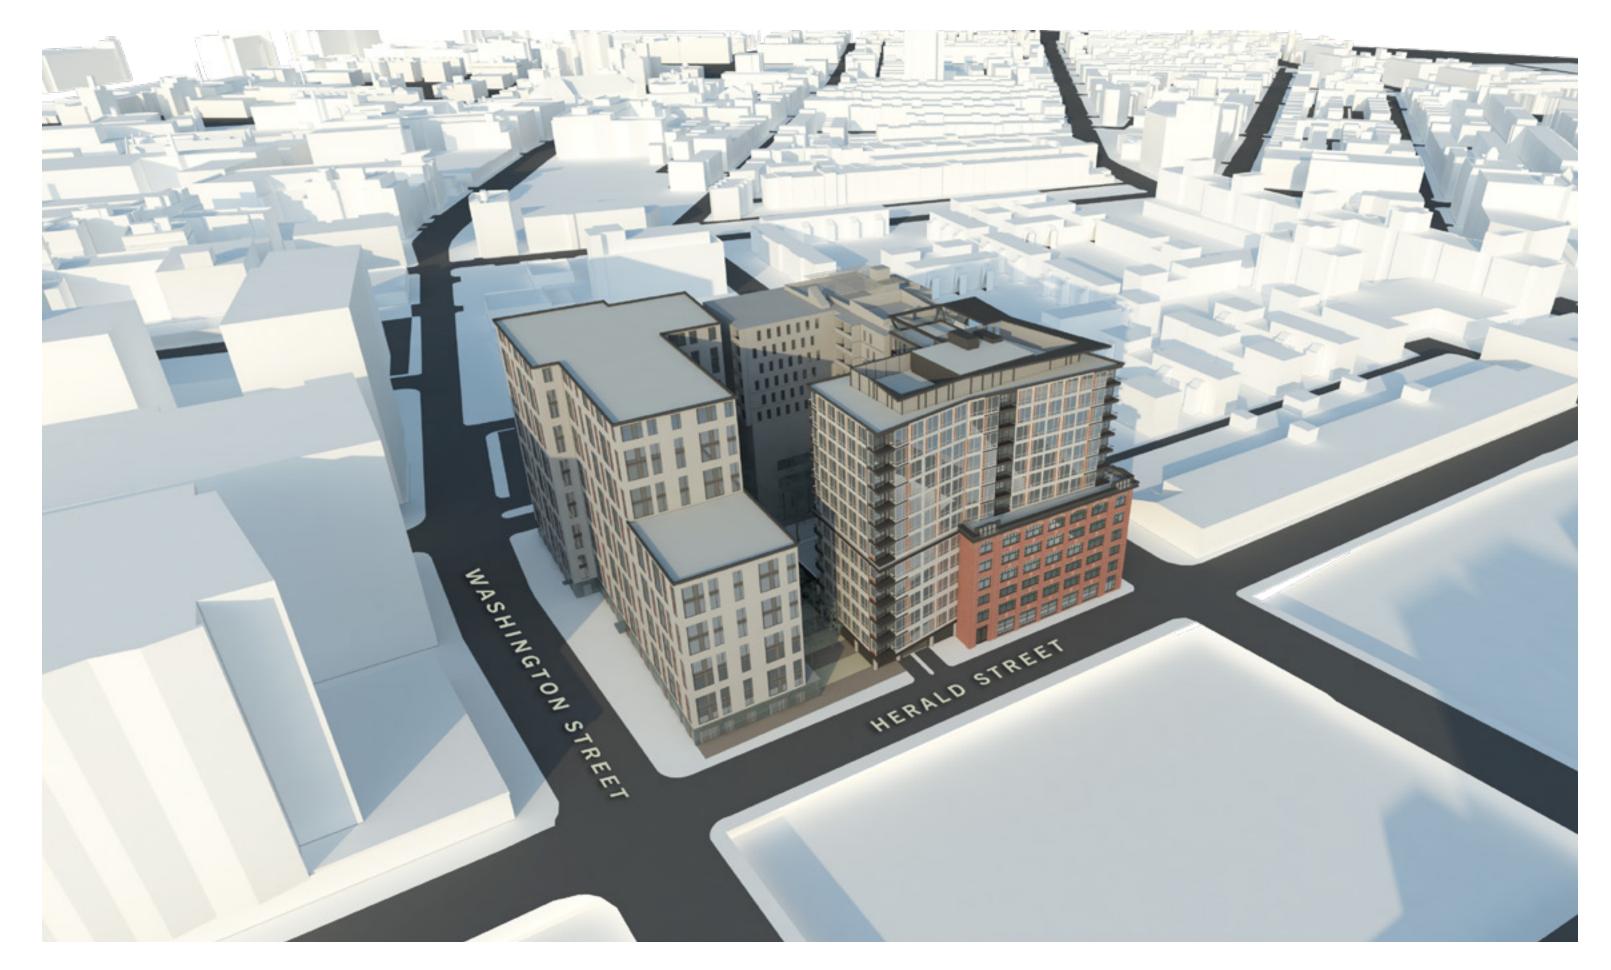

### **Davis Companies**, **112 Shawmut Avenue**:

• Relocated approximately 22,000 sf from rear court area to Shawmut Ave. frontage

• Removed a bay of the existing building to widen sidewalk area at garage entry/exit to Shawmut Ave.

### **Davis Companies**, **112 Shawmut Avenue**:

• Relocated approximately 22,000 sf from rear court area to Shawmut Ave. frontage • Removed a bay of the existing building to widen sidewalk area at garage entry/