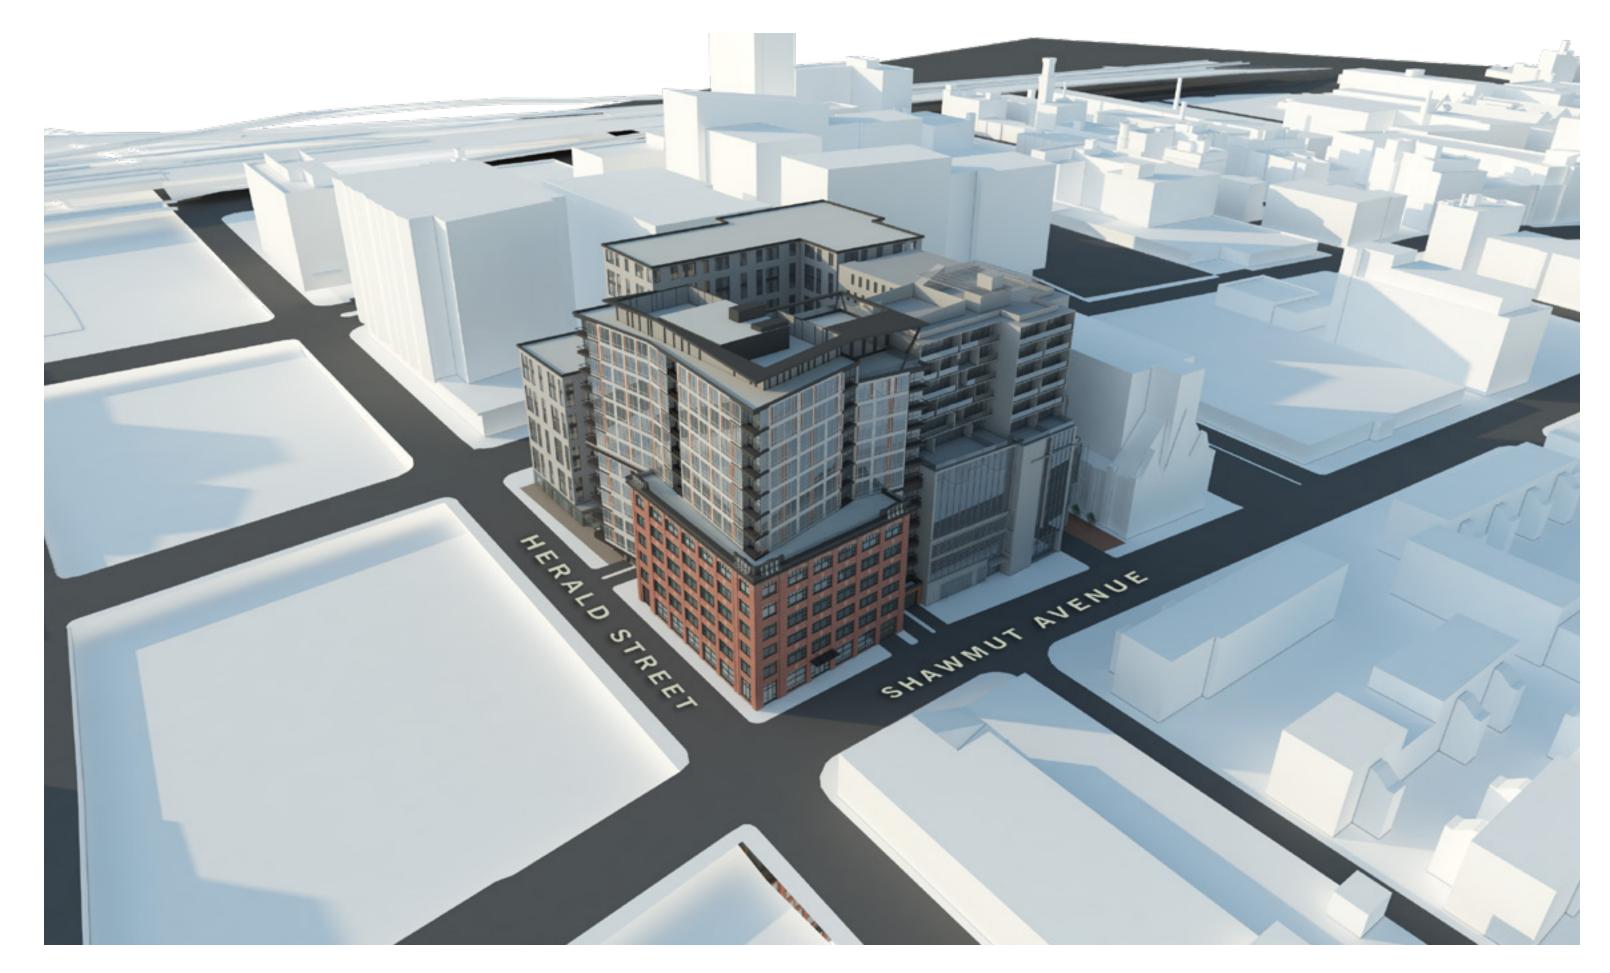

### **Davis Companies**, **112 Shawmut Avenue**:

• Relocated approximately 22,000 sf from rear court area to Shawmut Ave. frontage

• Removed a bay of the existing building to widen sidewalk area at garage entry/exit to Shawmut Ave.

### **Davis Companies**, **112 Shawmut Avenue**:

• Relocated approximately 22,000 sf from rear court area to Shawmut Ave. frontage • Removed a bay of the existing building to widen sidewalk area at garage entry/