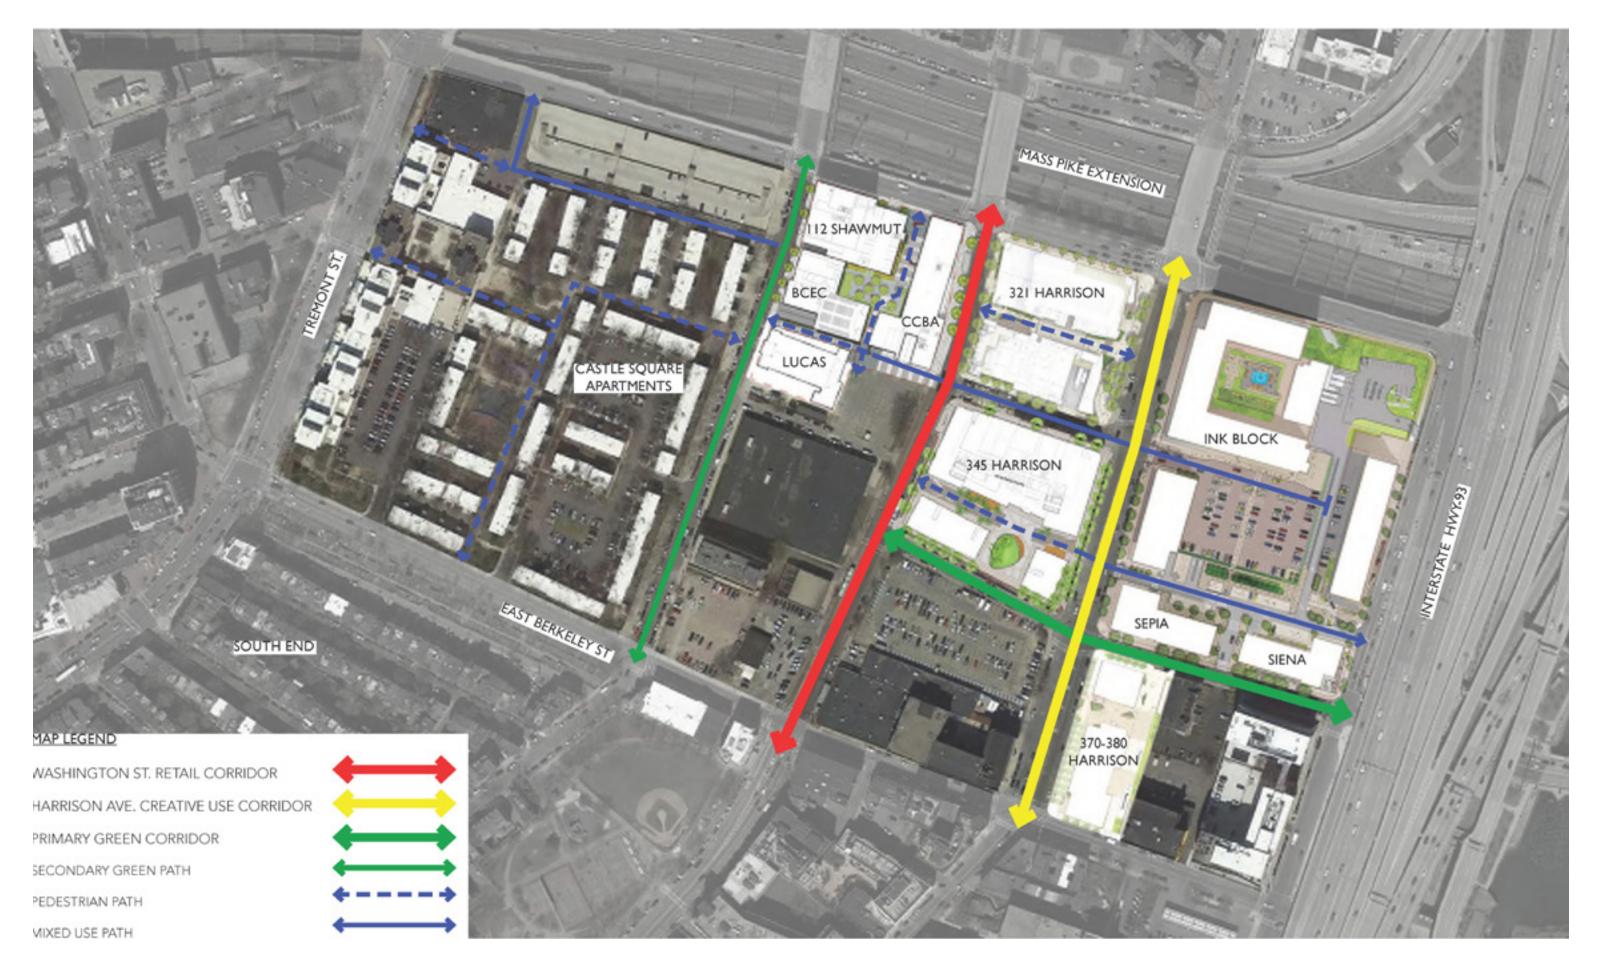

Boston, MA | May 1, 2018 | The Davis Group | 15098 | © The Architectural Team, Inc.

New York Streets Neighborhood Map

Boston, MA | BCDC Meeting | May 1, 2018