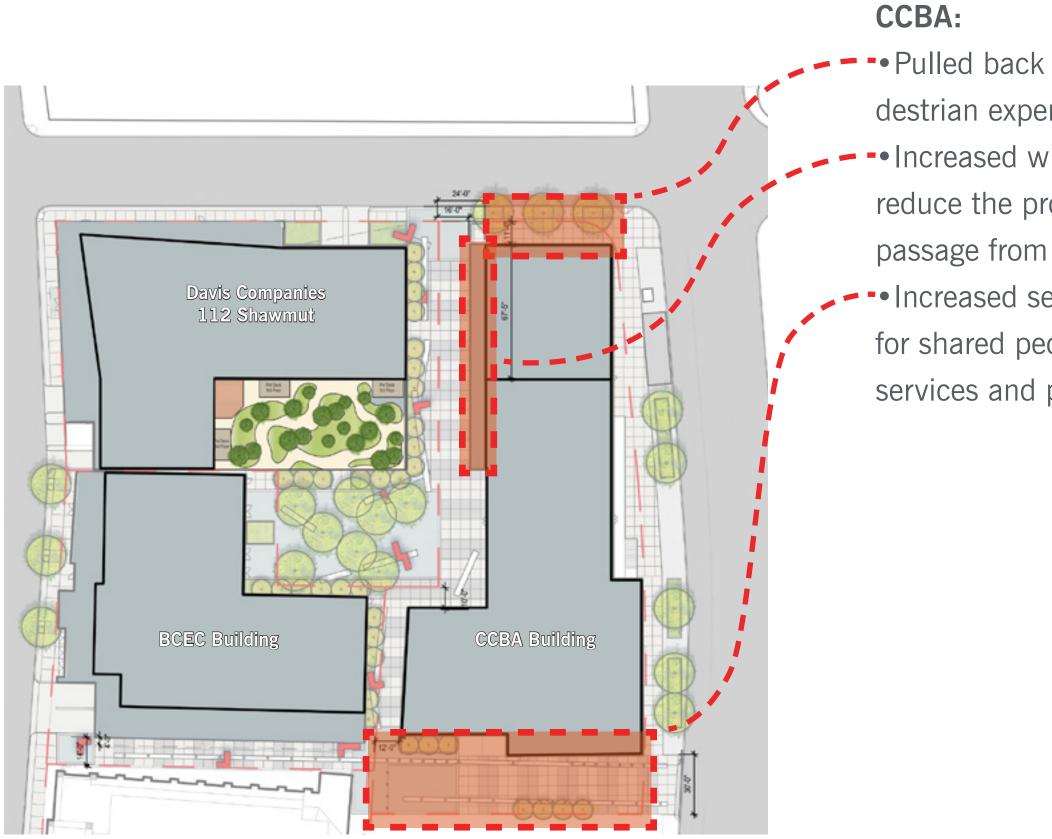

### **CCBA:**

- Pulled back 10' at Herald St to ease pedestrian experience at Herald
- Increased width of 1st floor retail level to reduce the proportion of the north-south passage from Herald St. to the court
- Increased setback at south edge to 30' for shared pedestrian court for building services and pedestrian connection

property from 10' to 14' at grade

• Engaged the Courtyard with a through

connection at the Commercial Space and a Courtyard Lobby for the Church

Pulled back 10' at Herald St to ease pedestrian experience at Herald
Increased width of 1st floor retail level to reduce the proportion of the north-south passage from Herald St. to the court
Increased setback at south edge to 30' for shared pedestrian court for building services and pedestrian connection