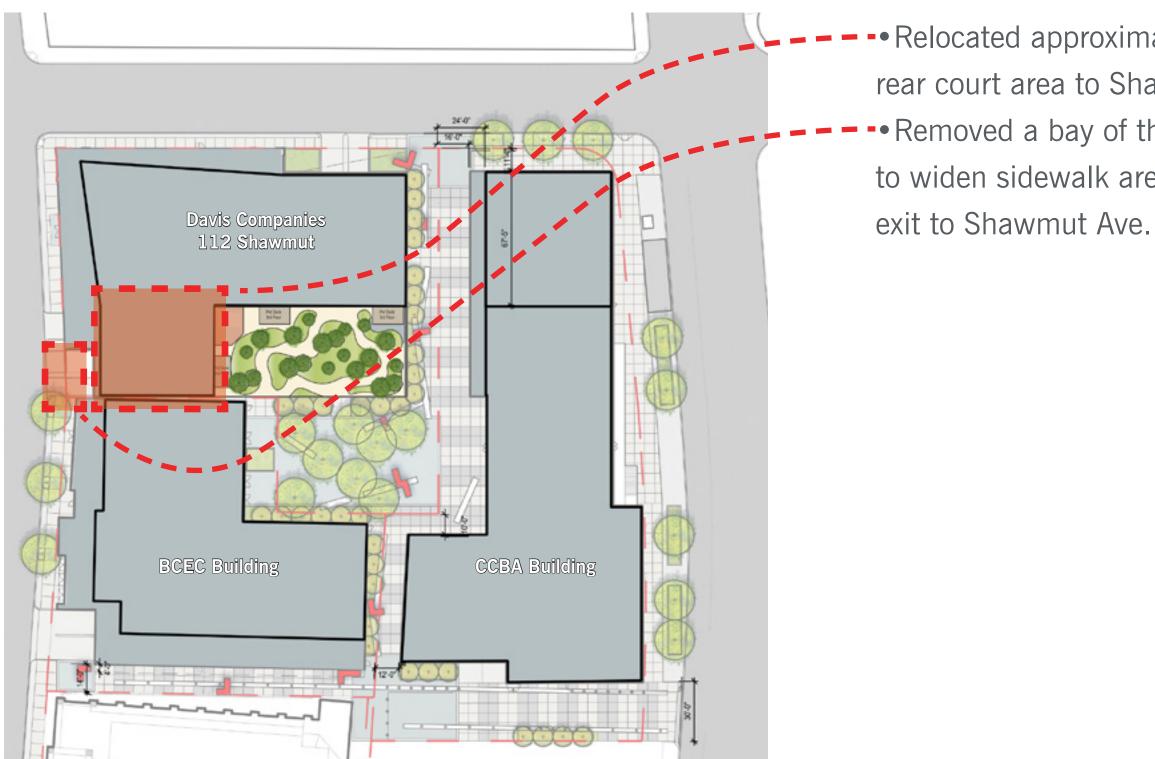

### **Davis Companies**, **112 Shawmut Avenue**:

• Relocated approximately 22,000 sf from rear court area to Shawmut Ave. frontage

• Removed a bay of the existing building to widen sidewalk area at garage entry/exit to Shawmut Ave.

### **Davis Companies**, **112 Shawmut Avenue**:

• Relocated approximately 22,000 sf from rear court area to Shawmut Ave. frontage • Removed a bay of the existing building to widen sidewalk area at garage entry/