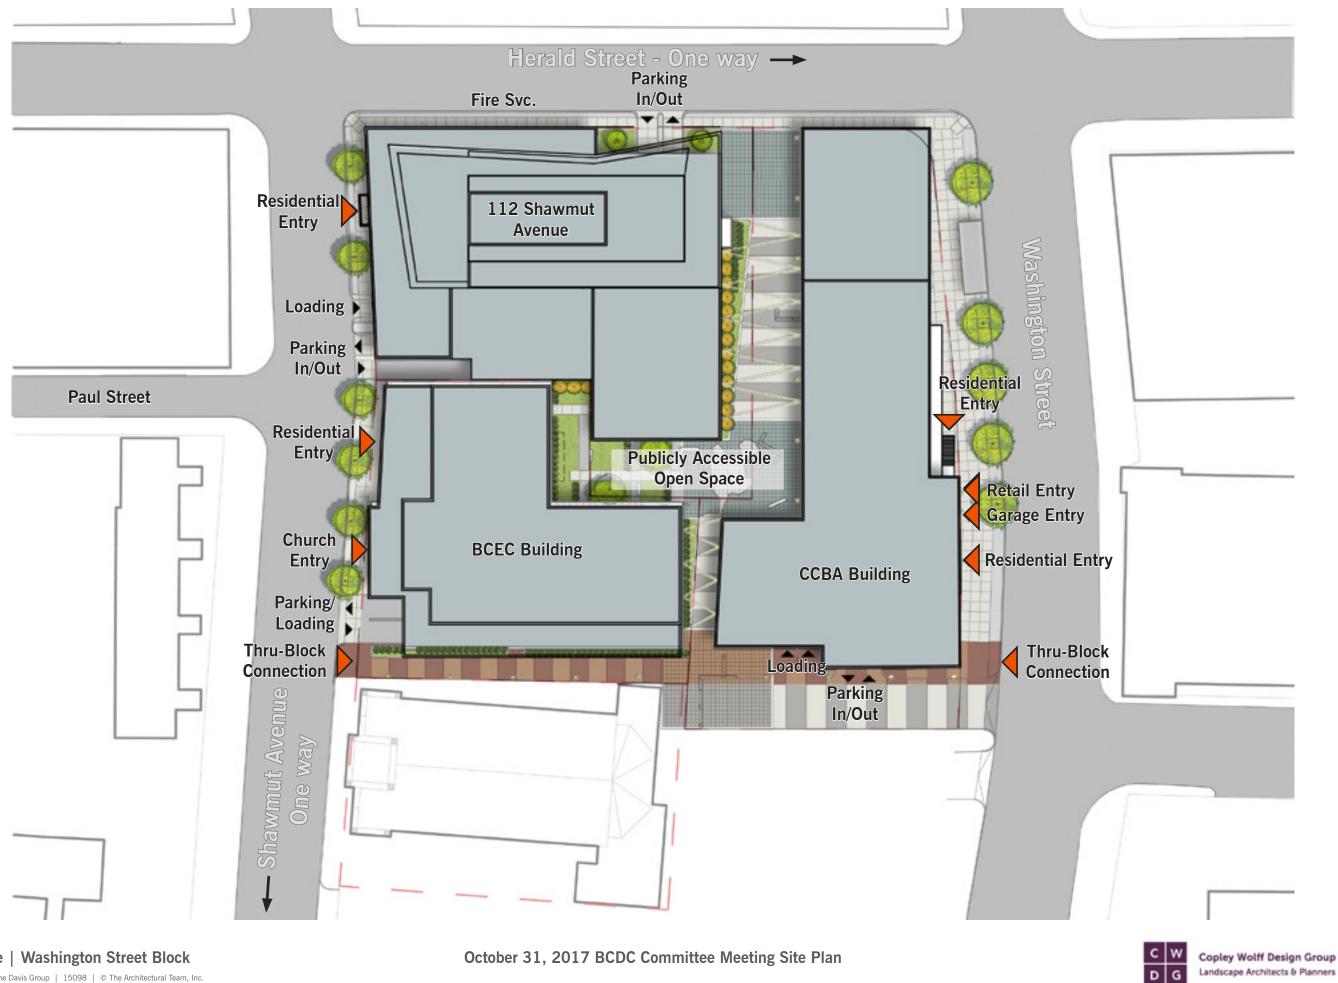

Boston, MA | BCDC Meeting | May 1, 2018

Boston, MA | May 1, 2018 | The Davis Group | 15098 | © The Architectural Team, Inc.

| C                | <u>//k</u>  |
|------------------|-------------|
|                  |             |
|                  |             |
| t                |             |
| ed.              |             |
| I Entry<br>Block |             |
| ection<br>N      | Aullins Way |
|                  |             |

Boston, MA | May 1, 2018 | The Davis Group | 15098 | © The Architectural Team, Inc.

New York Streets Neighborhood Map

Boston, MA | BCDC Meeting | May 1, 2018