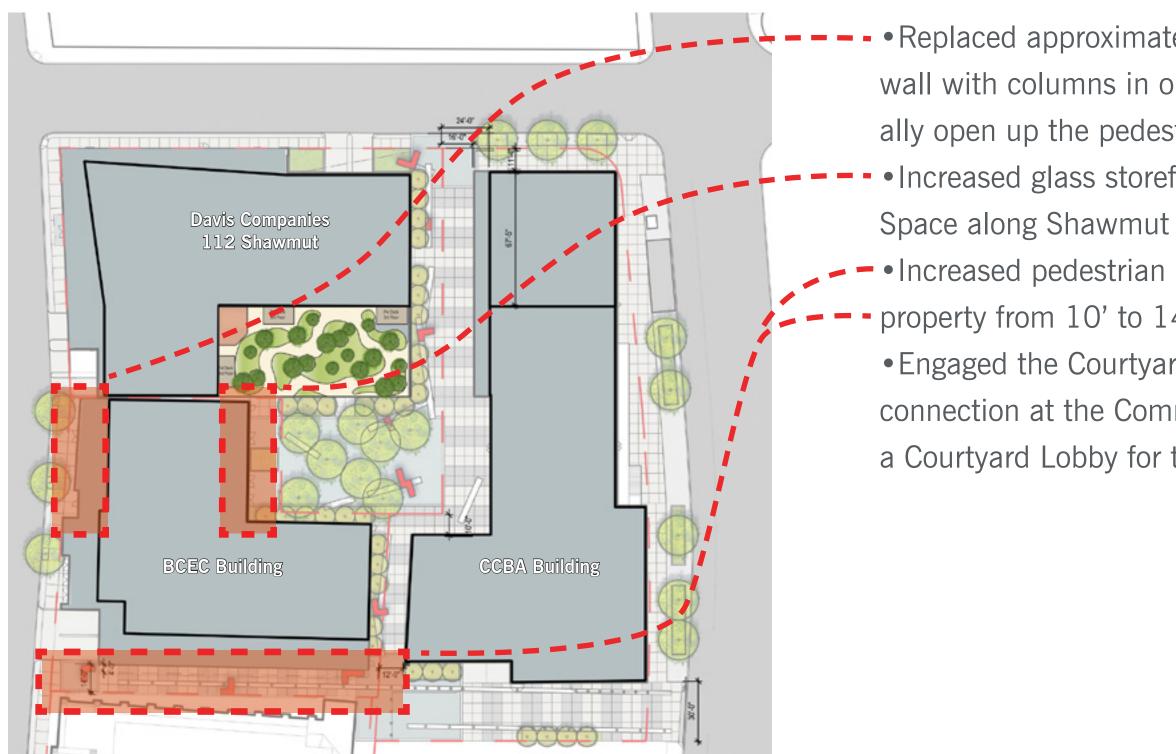

## **BCEC:**

- Increased pedestrian path width on our property from 10' to 14' at grade
- Replaced approximately 50 linear feet of wall with columns in order to further visually open up the pedestrian way
- Increased glass storefront at Commercial Space along Shawmut
- Engaged the Courtyard with a through connection at the Commercial Space and a Courtyard Lobby for the Church

### **BCEC:**

• Replaced approximately 50 linear feet of wall with columns in order to further visually open up the pedestrian way

Increased glass storefront at Commercial

Increased pedestrian path width on our

property from 10' to 14' at grade

• Engaged the Courtyard with a through

connection at the Commercial Space and a Courtyard Lobby for the Church

Pulled back 10' at Herald St to ease pedestrian experience at Herald
Increased width of 1st floor retail level to reduce the proportion of the north-south passage from Herald St. to the court
Increased setback at south edge to 30' for shared pedestrian court for building services and pedestrian connection