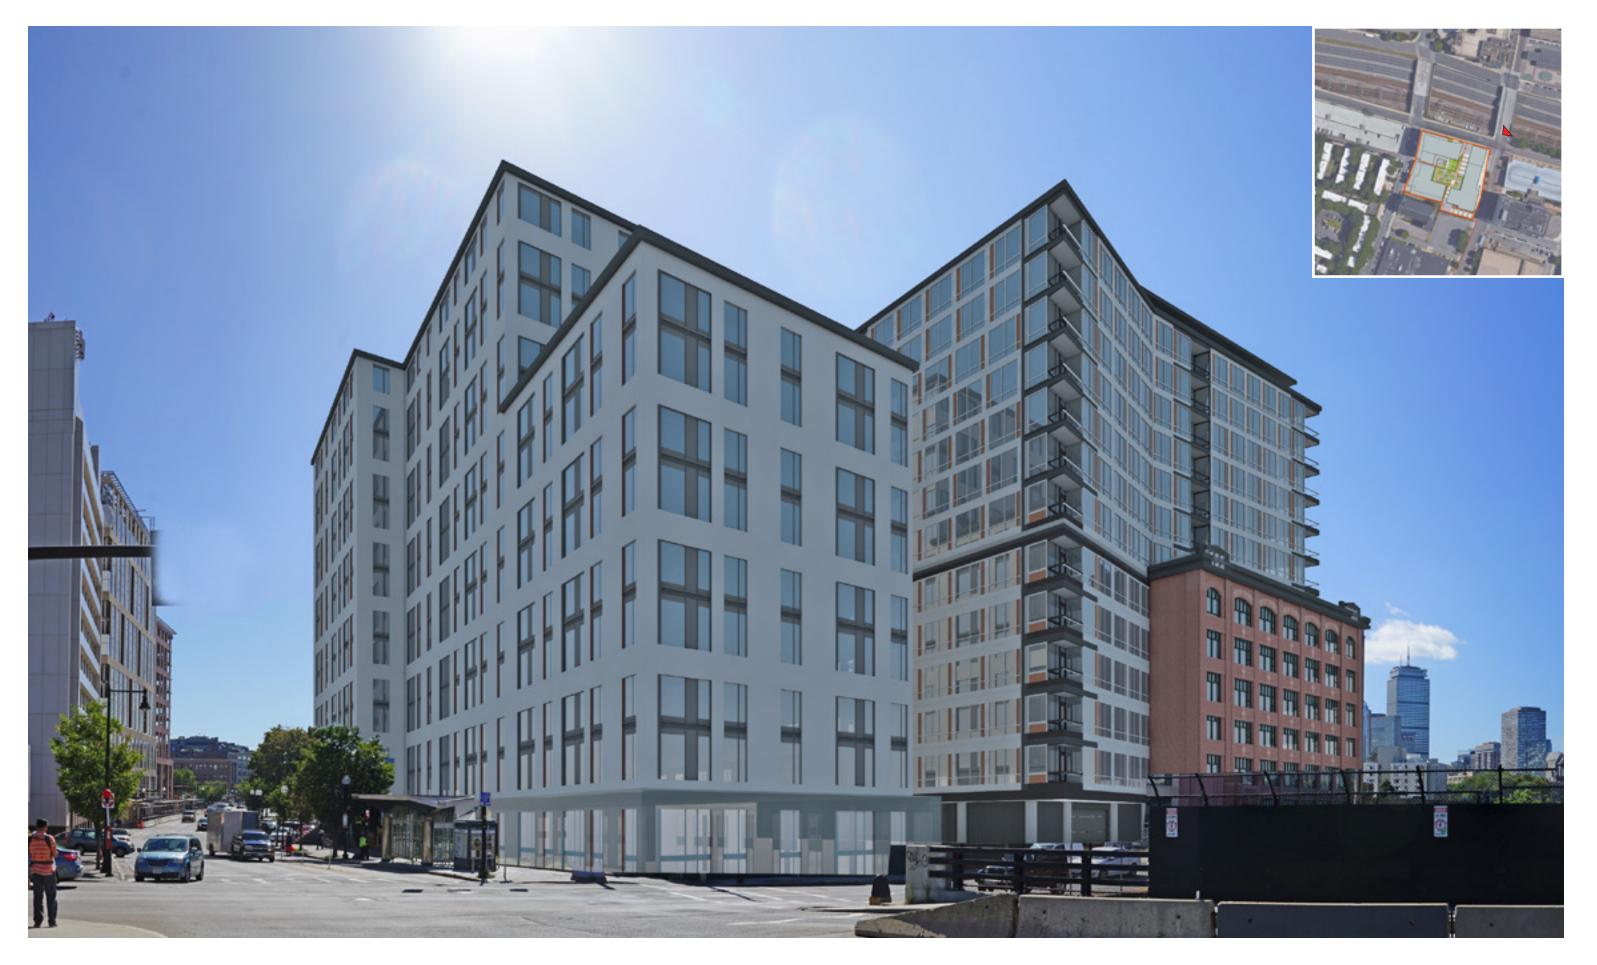

### **Davis Companies**, **112 Shawmut Avenue**:

• Relocated approximately 22,000 sf from rear court area to Shawmut Ave. frontage

• Removed a bay of the existing building to widen sidewalk area at garage entry/exit to Shawmut Ave.

## **BCEC:**

- Increased pedestrian path width on our property from 10' to 14' at grade
- Replaced approximately 50 linear feet of wall with columns in order to further visually open up the pedestrian way
- Increased glass storefront at Commercial Space along Shawmut
- Engaged the Courtyard with a through connection at the Commercial Space and a Courtyard Lobby for the Church

### **CCBA:**

- Pulled back 10' at Herald St to ease pedestrian experience at Herald
- Increased width of 1st floor retail level to reduce the proportion of the north-south passage from Herald St. to the court
- Increased setback at south edge to 30' for shared pedestrian court for building services and pedestrian connection

### **Davis Companies**, **112 Shawmut Avenue**:

• Relocated approximately 22,000 sf from rear court area to Shawmut Ave. frontage • Removed a bay of the existing building to widen sidewalk area at garage entry/

### **BCEC:**

• Replaced approximately 50 linear feet of wall with columns in order to further visually open up the pedestrian way

Increased glass storefront at Commercial

Increased pedestrian path width on our

property from 10' to 14' at grade

• Engaged the Courtyard with a through

connection at the Commercial Space and a Courtyard Lobby for the Church

Pulled back 10' at Herald St to ease pedestrian experience at Herald
Increased width of 1st floor retail level to reduce the proportion of the north-south passage from Herald St. to the court
Increased setback at south edge to 30' for shared pedestrian court for building services and pedestrian connection