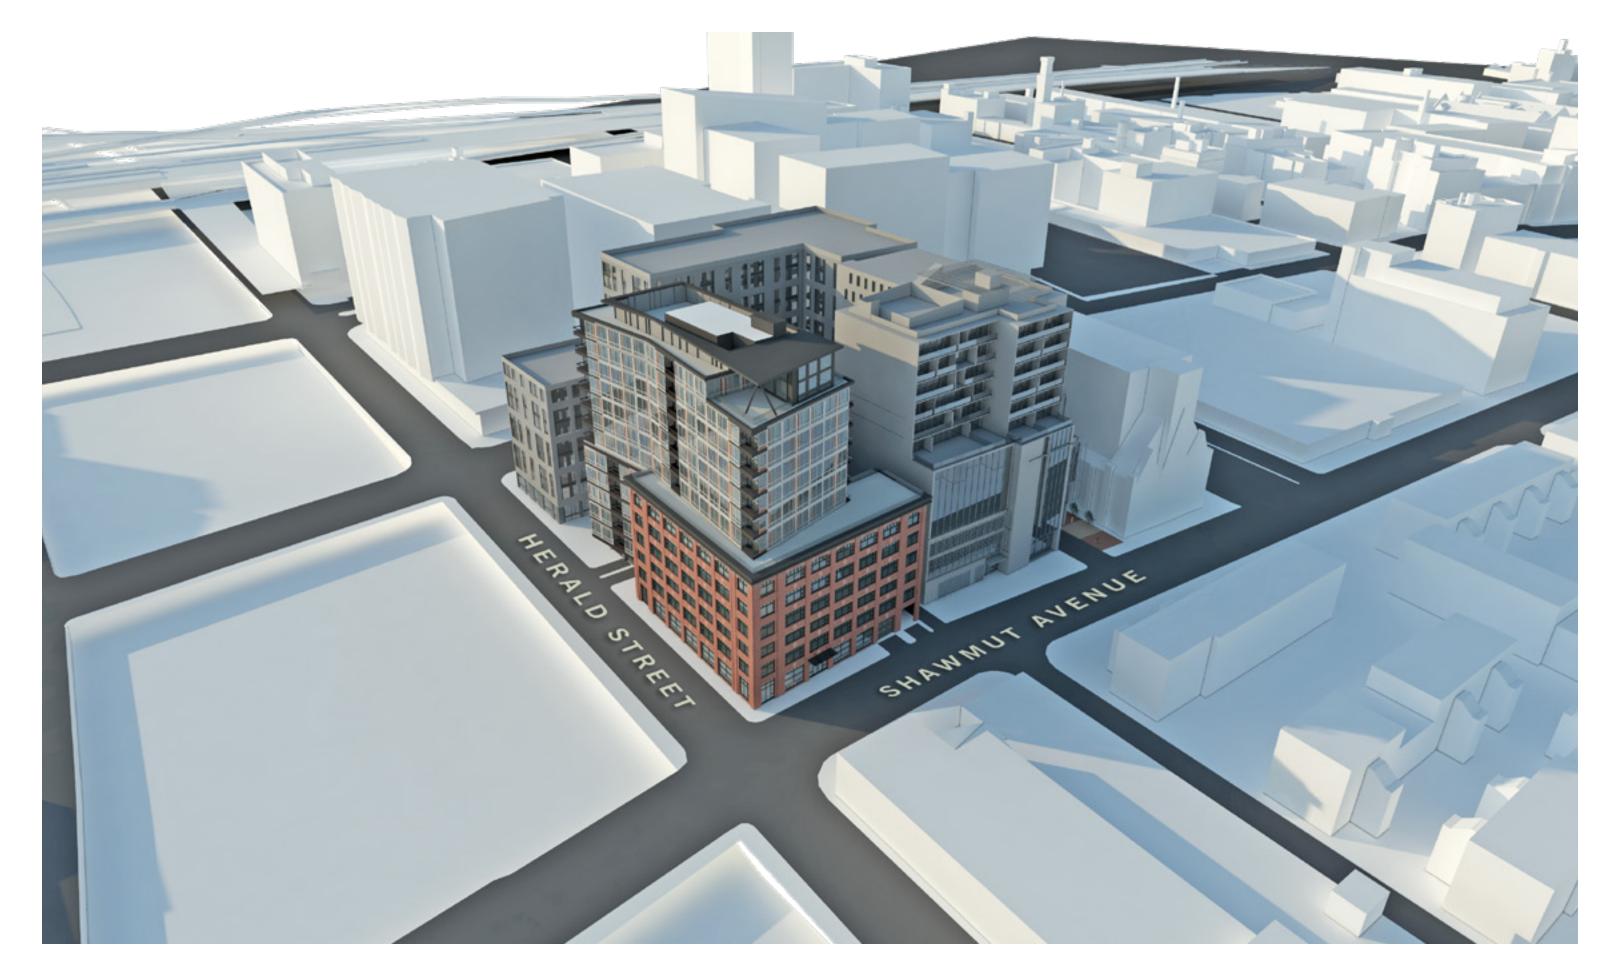

### **Davis Companies**, **112 Shawmut Avenue**:

• Relocated approximately 22,000 sf from rear court area to Shawmut Ave. frontage

• Removed a bay of the existing building to widen sidewalk area at garage entry/exit to Shawmut Ave.

### **Davis Companies**, **112 Shawmut Avenue**:

• Relocated approximately 22,000 sf from rear court area to Shawmut Ave. frontage • Removed a bay of the existing building to widen sidewalk area at garage entry/