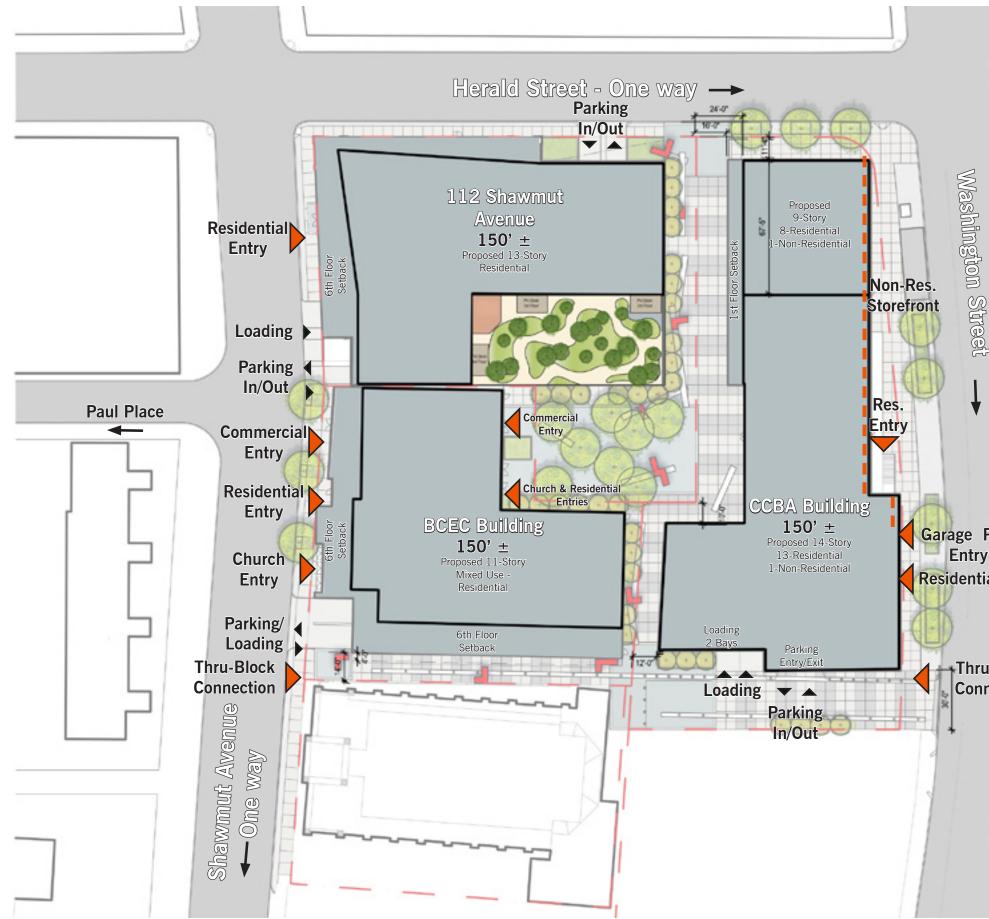

### **Davis Companies**, **112 Shawmut Avenue**:

• Relocated approximately 22,000 sf from rear court area to Shawmut Ave. frontage

• Removed a bay of the existing building to widen sidewalk area at garage entry/exit to Shawmut Ave.

## **BCEC:**

- Increased pedestrian path width on our property from 10' to 14' at grade
- Replaced approximately 50 linear feet of wall with columns in order to further visually open up the pedestrian way
- Increased glass storefront at Commercial Space along Shawmut
- Engaged the Courtyard with a through connection at the Commercial Space and a Courtyard Lobby for the Church

### **CCBA:**

- Pulled back 10' at Herald St to ease pedestrian experience at Herald
- Increased width of 1st floor retail level to reduce the proportion of the north-south passage from Herald St. to the court
- Increased setback at south edge to 30' for shared pedestrian court for building services and pedestrian connection

### **Davis Companies**, **112 Shawmut Avenue**:

• Relocated approximately 22,000 sf from rear court area to Shawmut Ave. frontage • Removed a bay of the existing building to widen sidewalk area at garage entry/

### **BCEC:**

• Replaced approximately 50 linear feet of wall with columns in order to further visually open up the pedestrian way

Increased glass storefront at Commercial

Increased pedestrian path width on our

property from 10' to 14' at grade

• Engaged the Courtyard with a through

connection at the Commercial Space and a Courtyard Lobby for the Church

Pulled back 10' at Herald St to ease pedestrian experience at Herald
Increased width of 1st floor retail level to reduce the proportion of the north-south passage from Herald St. to the court
Increased setback at south edge to 30' for shared pedestrian court for building services and pedestrian connection