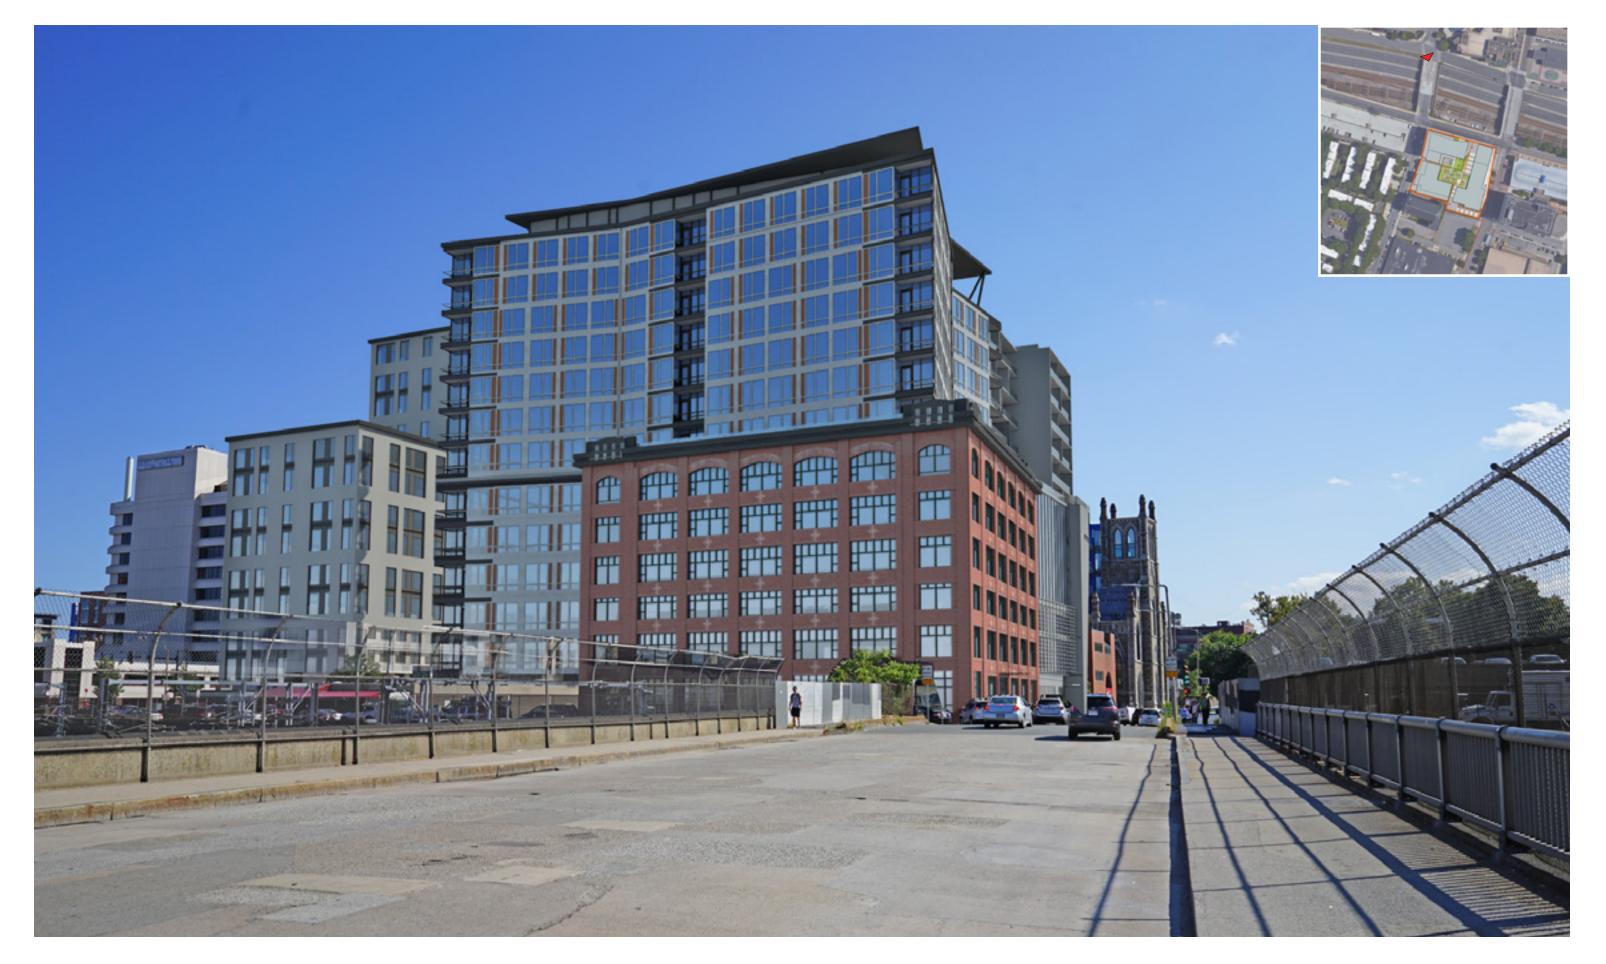

### **Davis Companies**, **112 Shawmut Avenue**:

• Relocated approximately 22,000 sf from rear court area to Shawmut Ave. frontage

• Removed a bay of the existing building to widen sidewalk area at garage entry/exit to Shawmut Ave.

### **Davis Companies**, **112 Shawmut Avenue**:

• Relocated approximately 22,000 sf from rear court area to Shawmut Ave. frontage • Removed a bay of the existing building to widen sidewalk area at garage entry/