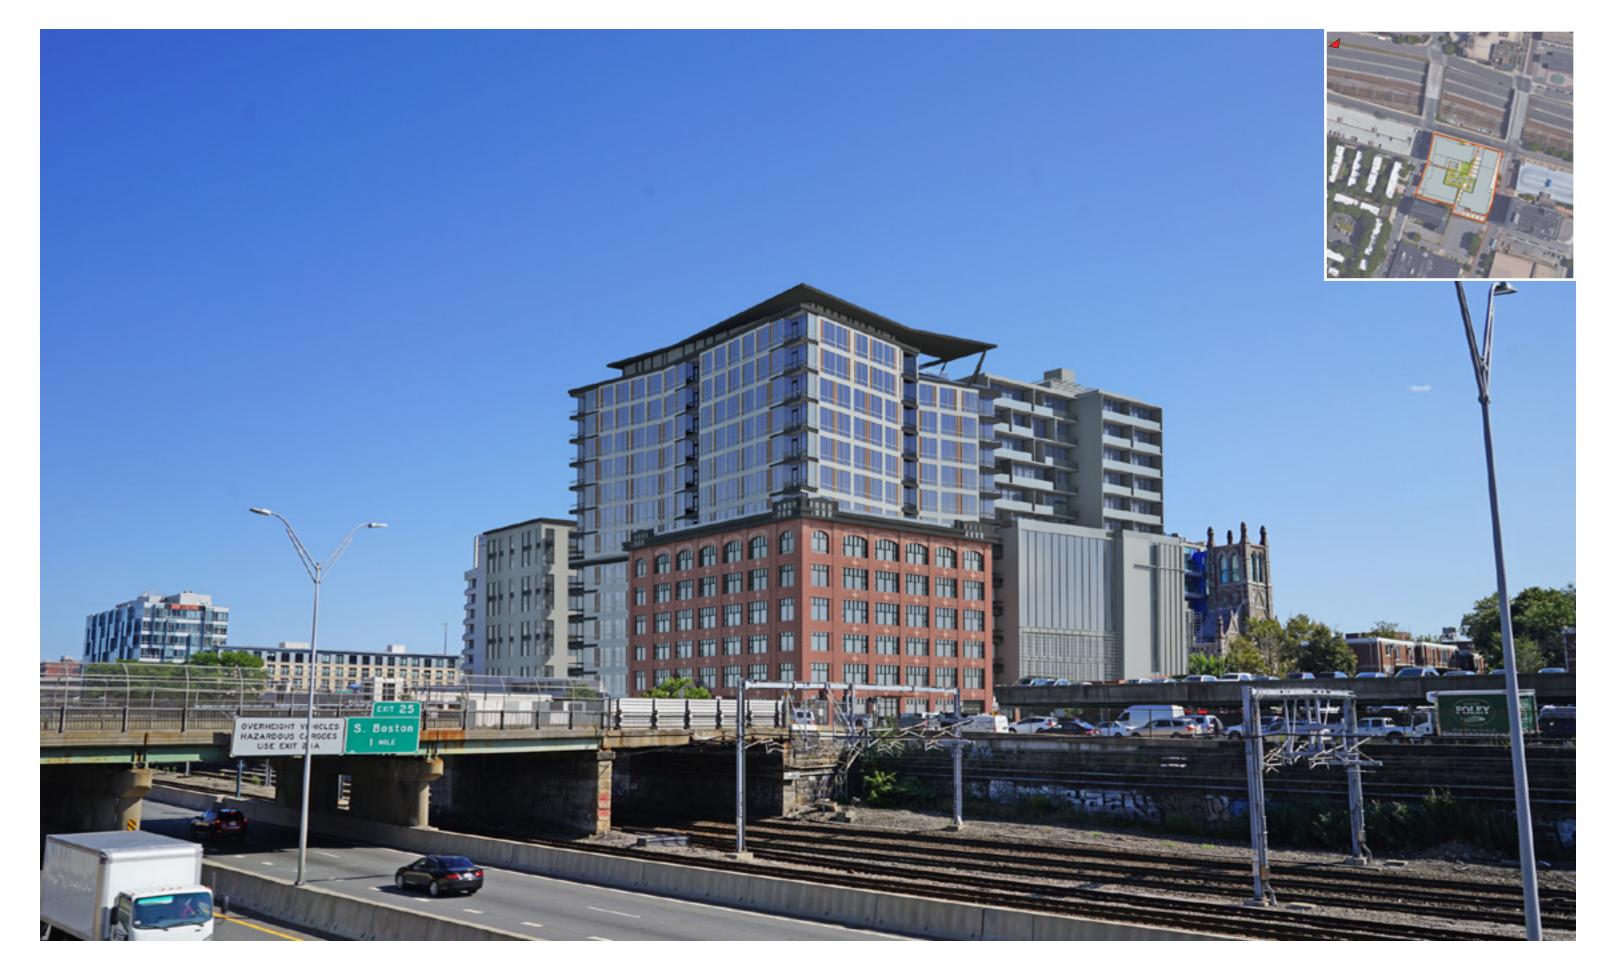

### **Davis Companies**, **112 Shawmut Avenue**:

• Relocated approximately 22,000 sf from rear court area to Shawmut Ave. frontage

• Removed a bay of the existing building to widen sidewalk area at garage entry/exit to Shawmut Ave.

### **Davis Companies**, **112 Shawmut Avenue**:

• Relocated approximately 22,000 sf from rear court area to Shawmut Ave. frontage • Removed a bay of the existing building to widen sidewalk area at garage entry/