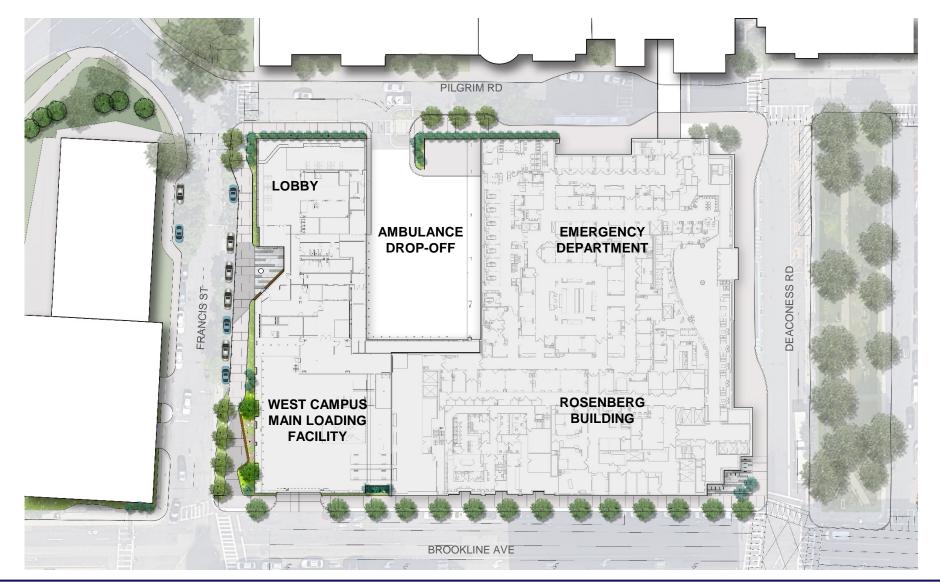

# SITE / LANDSCAPE DESIGN | Enhanced Francis Street Gateway Plan / Roof Plan

Beth Israel Deaconess Wedical School Medical School