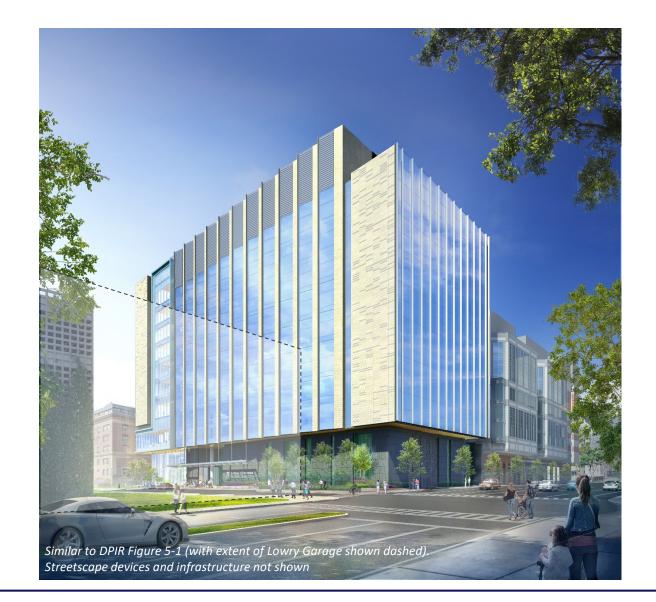

DESIGN | Proposed View from Brookline Ave and Francis St**







#### **BUILDING BASE DESIGN | Design Precedent: Textured Niche**





#### **CANOPY DESIGN – HUNG CANOPY**





#### **BUILDING BASE DESIGN | View From Pilgrim Rd and Francis St**





### **BUILDING BASE DESIGN | Main Entrance Lobby**





HARVARD MEDICAL SCHOOL

#### MASSING & BUILDING DESIGN | Proposed View from Pilgrim Rd







#### SITE / LANDSCAPE DESIGN | Existing View Along Pilgrim Rd









#### SITE / LANDSCAPE DESIGN | Proposed View Along Pilgrim Rd









#### SITE / LANDSCAPE DESIGN | Roof Garden Plan





#### SITE / LANDSCAPE DESIGN | Roof Garden Aerial View







#### **RIVERWAY VIEW | Proposed Design**



Beth Israel Deaconess Warvard Medical School Medical Center



#### FIN STUDY | Proposed Design



Beth Israel Deaconess Wedical School Medical School



32

#### **BUILDING BASE DESIGN | Proposed View from Brookline Ave and Francis St**





# **NEW INPATIENT BUILDING | BCDC Design Presentation**

10Th

1100 100.

1

October 2, 2018

1-1-

HARVARD MEDICAL SCHOOL

Beth Israel Deaconess Medical Center