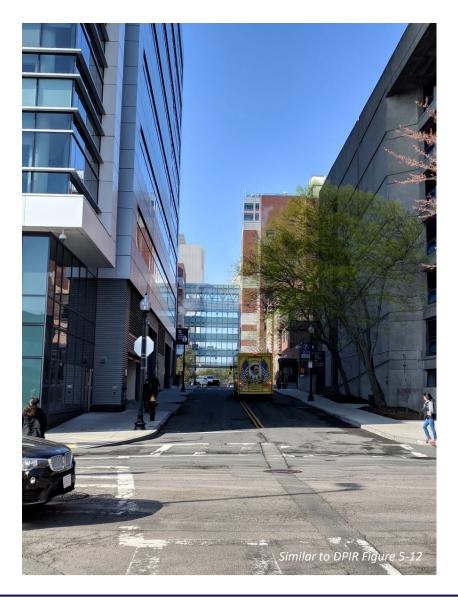

Ave Elevation (After)











Beth Israel Deaconess WHARVARD MEDICAL SCHOOL Medical Center





#### **SITE / LANDSCAPE DESIGN | Proposed Planting**





#### **BUILDING BASE DESIGN | Proposed View from Brookline Ave and Francis St**





#### **BUILDING BASE DESIGN | Proposed View from Brookline Ave and Francis St**







#### **BUILDING BASE DESIGN | Design Precedent: Textured Niche**





#### **CANOPY DESIGN – HUNG CANOPY**





#### **BUILDING BASE DESIGN | View From Pilgrim Rd and Francis St**





### **BUILDING BASE DESIGN | Main Entrance Lobby**





HARVARD MEDICAL SCHOOL

#### MASSING & BUILDING DESIGN | Proposed View from Pilgrim Rd







#### SITE / LANDSCAPE DESIGN | Existing View Along Pilgrim Rd









#### SITE / LANDSCAPE DESIGN | Proposed View Along Pilgrim Rd









#### SITE / LANDSCAPE DESIGN | Roof Garden Plan





#### SITE / LANDSCAPE DESIGN | Roof Garden Aerial View







#### **RIVERWAY VIEW | Proposed Design**



Beth Israel Deaconess Warvard Medical School Medical Center



#### FIN STUDY | Proposed Design



Beth Israel Deaconess Wedical School Medical School



32

#### **BUILDING BASE DESIGN | Proposed View from Brookline Ave and Francis St**





# **NEW INPATIENT BUILDING | BCDC Design Presentation**

10Th

1100 100.

1

October 2, 2018

1-1-

HARVARD MEDICAL SCHOOL

Beth Israel Deaconess Medical Center