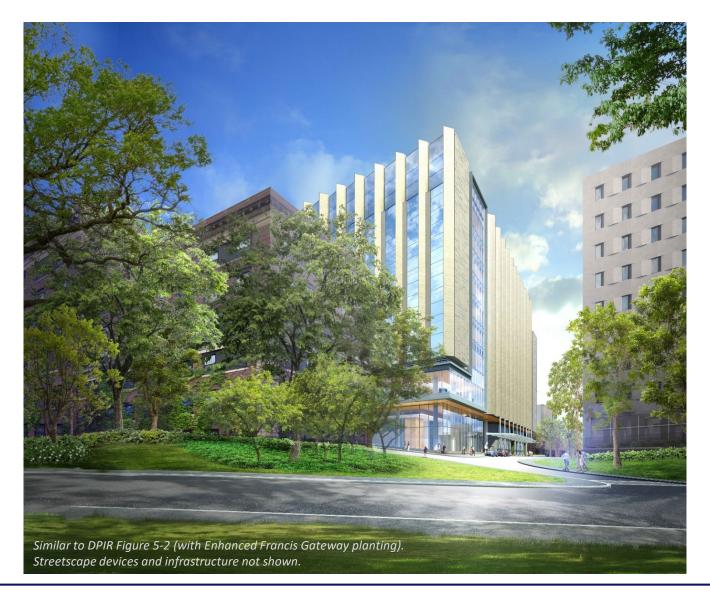

# SITE / LANDSCAPE DESIGN | Enhanced Francis Street Gateway Plan / Roof Plan

Beth Israel Deaconess Wedical School Medical School