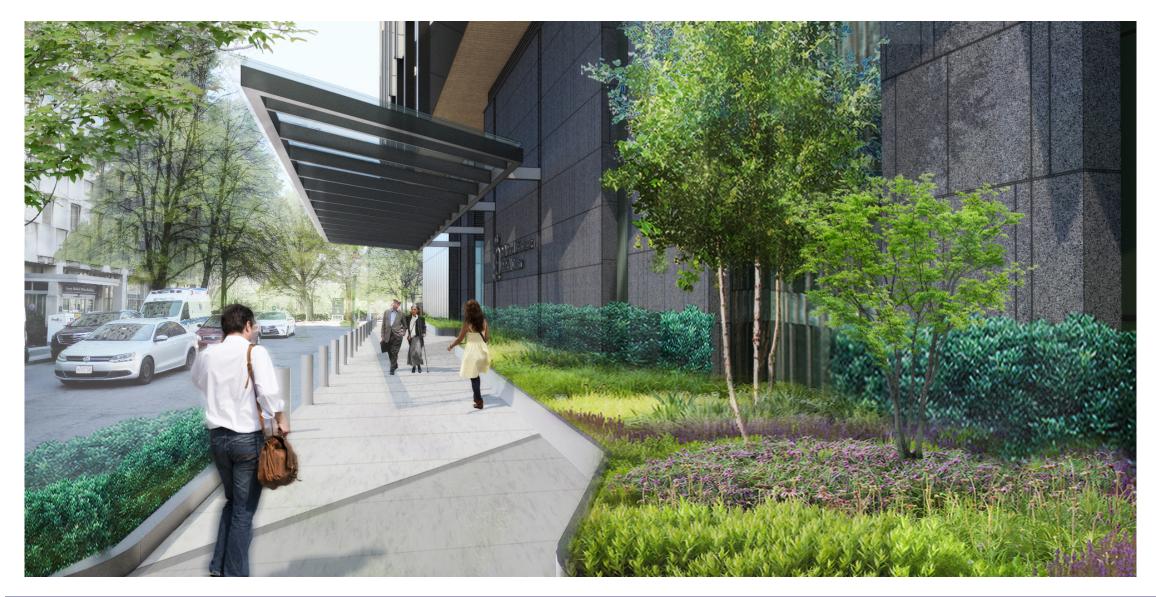

nage Locations**



Beth Israel Deaconess Wedical School Medical Center







#### **SITE / LANDSCAPE DESIGN | Landscape Niche Locations**







### FIN STUDY | Comparison

#### A – Even Array presented on 3/06/18





#### FIN STUDY | Proposed Design



Beth Israel Deaconess Wedical School Medical School



#### **BROOKLINE AVE DESIGN** | Proposed Brookline Ave Elevation (After)











Beth Israel Deaconess WHARVARD MEDICAL SCHOOL Medical Center





#### **SITE / LANDSCAPE DESIGN | Proposed Planting**





#### **BUILDING BASE DESIGN | Proposed View from Brookline Ave and Francis St**





#### **BUILDING BASE DESIGN | Proposed View from Brookline Ave and Francis St**







#### **BUILDING BASE DESIGN | Design Precedent: Textured Niche**





#### **CANOPY DESIGN – HUNG CANOPY**





#### **BUILDING BASE DESIGN | View From Pilgrim Rd and Francis St**





### **BUILDING BASE DESIGN | Main Entrance Lobby**





HARVARD MEDICAL SCHOOL

#### MASSING & BUILDING DESIGN | Proposed View from Pilgrim Rd







#### SITE / LANDSCAPE DESIGN | Existing View Along Pilgrim Rd









#### SITE / LANDSCAPE DESIGN | Proposed View Along Pilgrim Rd









#### SITE / LANDSCAPE DESIGN | Roof Garden Plan





#### SITE / LANDSCAPE DESIGN | Roof Garden Aerial View







#### **RIVERWAY VIEW | Proposed Design**



Beth Israel Deaconess Warvard Medical School Medical Center



#### FIN STUDY | Proposed Design



Beth Israel Deaconess Wedical School Medical School



32

#### **BUILDING BASE DESIGN | Proposed View from Brookline Ave and Francis St**





# **NEW INPATIENT BUILDING |