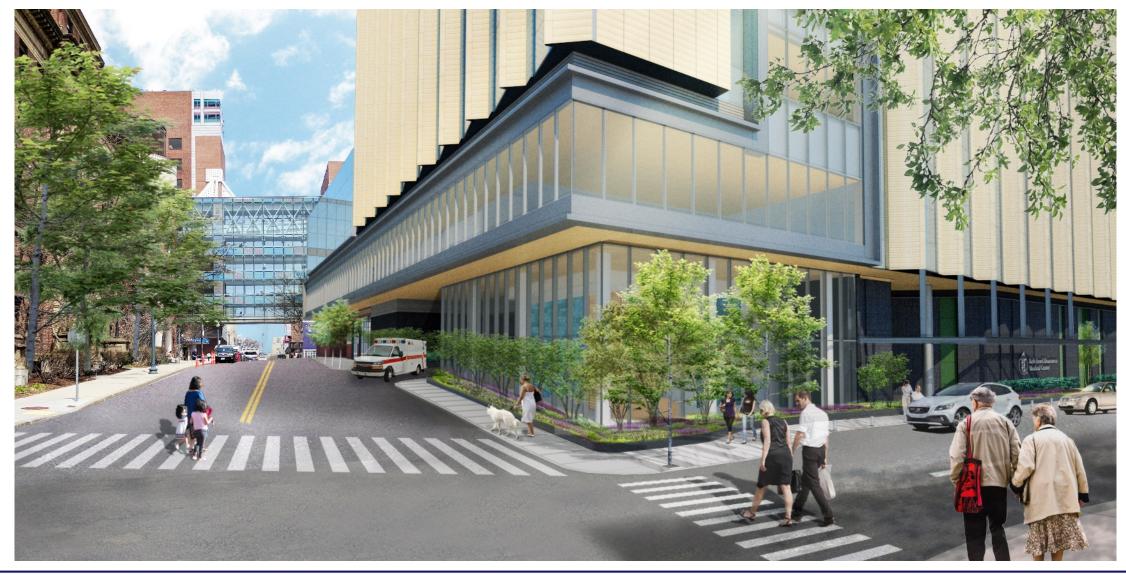

#### **SITE / LANDSCAPE DESIGN | Landscape Niche Locations**







### FIN STUDY | Comparison

#### A – Even Array presented on 3/06/18





#### FIN STUDY | Proposed Design



Beth Israel Deaconess Wedical School Medical School



#### **BROOKLINE AVE DESIGN** | Proposed Brookline Ave Elevation (After)











Beth Israel Deaconess WHARVARD MEDICAL SCHOOL Medical Center





#### **SITE / LANDSCAPE DESIGN | Proposed Planting**





#### **BUILDING BASE DESIGN | Proposed View from Brookline Ave and Francis St**





#### **BUILDING BASE DESIGN | Proposed View from Brookline Ave and Francis St**







#### **BUILDING BASE DESIGN | Design Precedent: Textured Niche**





#### **CANOPY DESIGN – HUNG CANOPY**





#### **BUILDING BASE DESIGN | View From Pilgrim Rd and Francis St**





### **BUILDING BASE DESIGN | Main Entrance Lobby**





HARVARD MEDICAL SCHOOL

#### MASSING & BUILDING DESIGN | Proposed View from Pilgrim Rd







#### SITE / LANDSCAPE DESIGN | Existing View Along Pilgrim Rd









#### SITE / LANDSCAPE DESIGN | Proposed View Along Pilgrim Rd









#### SITE / LANDSCAPE DESIGN | Roof Garden Plan





#### SITE / LANDSCAPE DESIGN | Roof Garden Aerial View







#### **RIVERWAY VIEW | Proposed Design**



Beth Israel Deaconess Warvard Medical School Medical Center



#### FIN STUDY | Proposed Design



Beth Israel Deaconess Wedical School Medical School



32

#### **BUILDING BASE DESIGN | Proposed View from Brookline Ave and Francis St**





# **NEW INPATIENT BUILDING | BCDC Design Presentation**

10Th

1100 100.

1

October 2, 2018

1-1-

HA