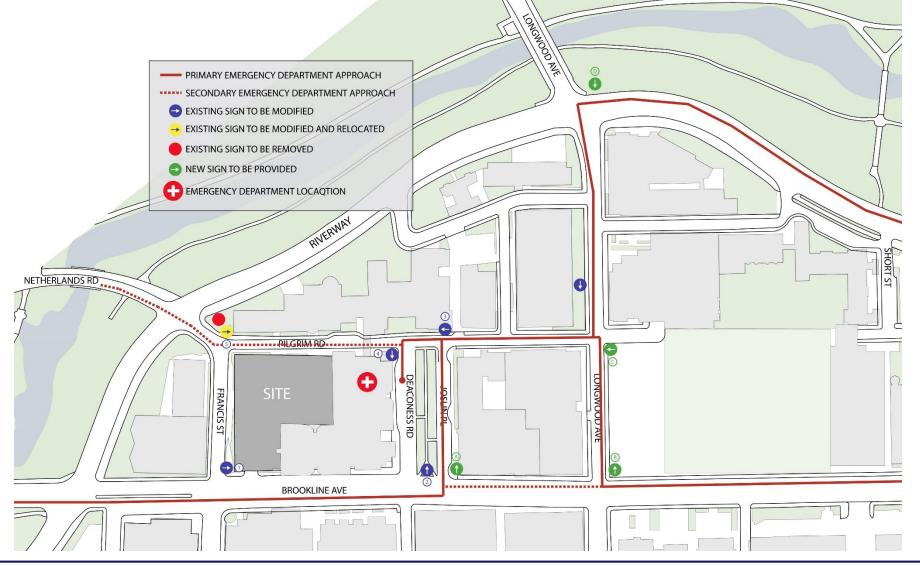

#### **SIGNAGE AND WAYFINDING | Potential Signage Locations**

Beth Israel Deaconess Wedical School Medical Center