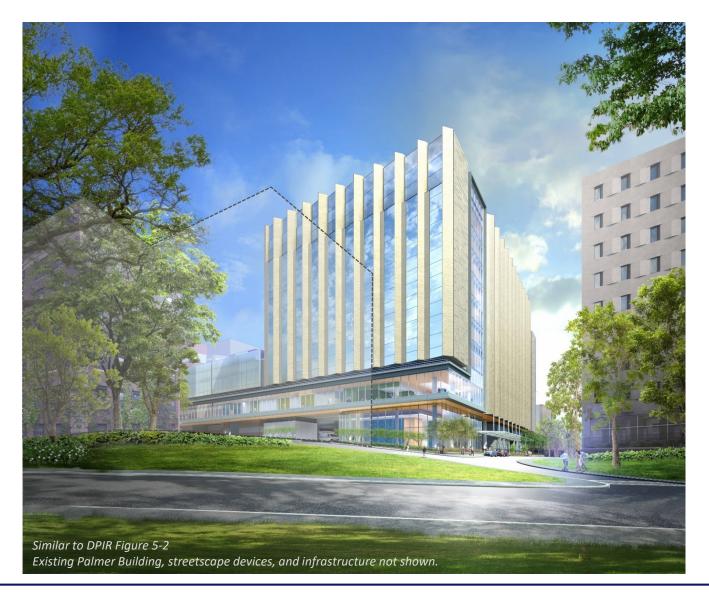

ign
- Canopy Design

\$T\$.

and Rev.

1

eth Israel Deaconess fedical Center

PAYETTE

1-1-

#### **PROJECT OVERVIEW | Stacking Diagram**





#### **PROJECT OVERVIEW | Existing Campus Landscape Plan**







#### **PROJECT OVERVIEW | Proposed Campus Landscape Plan**







# SITE / LANDSCAPE DESIGN | Enhanced Francis Street Gateway Plan / Roof Plan



Beth Israel Deaconess Wedical School Medical School



#### SITE / LANDSCAPE DESIGN | Enhanced Francis St Gateway Planting



(EXISTING)

(EXISTING)



**CERCIS CANADENSIS – PROPOSED UNDERSTORY TREE** 



**CAREX SPP.- PROPOSED GROUNDCOVER** 



7

#### SITE / LANDSCAPE DESIGN | Proposed View from The Riverway



Beth Israel Deaconess W HARVARD MEDICAL SCHOOL Medical Center



#### SITE / LANDSCAPE DESIGN | Proposed View from The Riverway



Beth Israel Deaconess W HARVARD MEDICAL SCHOOL Medical Center



#### **SIGNAGE AND WAYFINDING | Potential Signage Locations**



Beth Israel Deaconess Wedical School Medical Center







#### **SITE / LANDSCAPE DESIGN | Landscape Niche Locations**







### FIN STUDY | Comparison

#### A – Even Array presented on 3/06/18





#### FIN STUDY | Proposed Design



Beth Israel Deaconess Wedical School Medical School



#### **BROOKLINE AVE DESIGN** | Proposed Brookline Ave Elevation (After)











Beth Israel Deaconess WHARVARD MEDICAL SCHOOL Medical Center





#### **SITE / LANDSCAPE DESIGN | Proposed Planting**





#### **BUILDING BASE DESIGN | Proposed View from Brookline Ave and Francis St**





#### **BUILDING BASE DESIGN | Proposed View from Brookline Ave and Francis St**