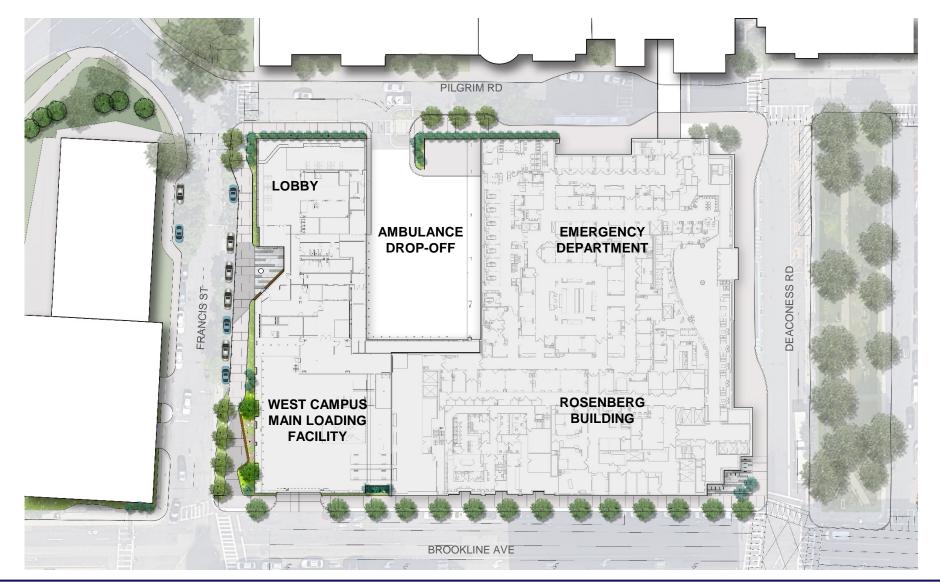

Landscape Plan**







#### **PROJECT OVERVIEW | Proposed Campus Landscape Plan**







# SITE / LANDSCAPE DESIGN | Enhanced Francis Street Gateway Plan / Roof Plan



Beth Israel Deaconess Wedical School Medical School



#### SITE / LANDSCAPE DESIGN | Enhanced Francis St Gateway Planting



(EXISTING)

(EXISTING)



**CERCIS CANADENSIS – PROPOSED UNDERSTORY TREE** 



**CAREX SPP.- PROPOSED GROUNDCOVER** 



7

#### SITE / LANDSCAPE DESIGN | Proposed View from The Riverway



Beth Israel Deaconess W HARVARD MEDICAL SCHOOL Medical Center



#### SITE / LANDSCAPE DESIGN | Proposed View from The Riverway



Beth Israel Deaconess W HARVARD MEDICAL SCHOOL Medical Center



#### **SIGNAGE AND WAYFINDING | Potential Signage Locations**



Beth Israel Deaconess Wedical School Medical Center







#### **SITE / LANDSCAPE DESIGN | Landscape Niche Locations**







### FIN STUDY | Comparison

#### A – Even Array presented on 3/06/18





#### FIN STUDY | Proposed Design



Beth Israel Deaconess Wedical School Medical School



#### **BROOKLINE AVE DESIGN** | Proposed Brookline Ave Elevation (After)











Beth Israel Deaconess WHARVARD MEDICAL SCHOOL Medical Center





#### **SITE / LANDSCAPE DESIGN | Proposed Planting**





#### **BUILDING BASE DESIGN | Proposed View from Brookline Ave and Francis St**





#### **BUILDING BASE DESIGN | Proposed View from Brookline Ave and Francis St**







#### **BUILDING BASE DESIGN | Design Precedent: Textured Niche**





#### **CANOPY DESIGN – HUNG CANOPY**





#### **BUILDING BASE DESIGN | View From Pilgrim Rd and Francis St**