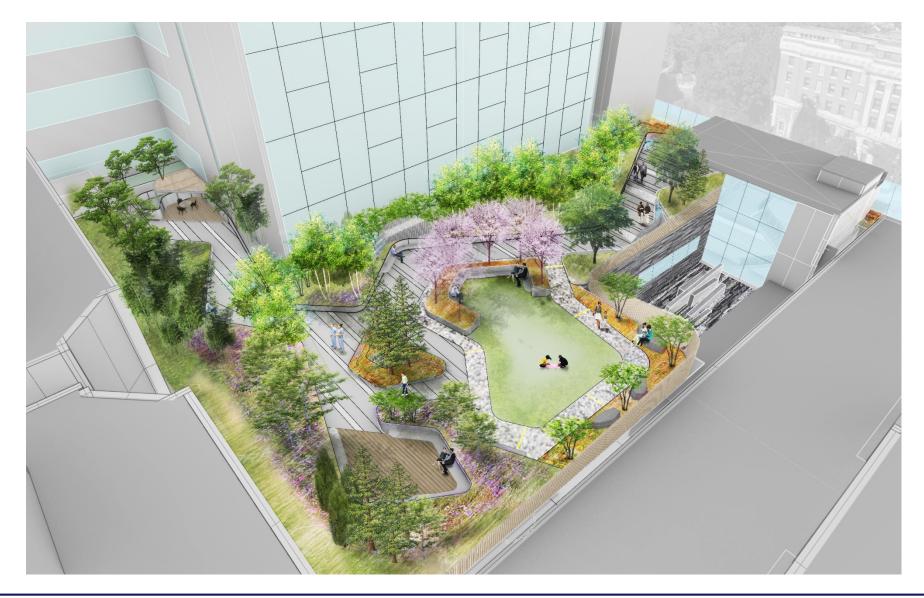

NDSCAPE DESIGN | Proposed Planting**





#### **BUILDING BASE DESIGN | Proposed View from Brookline Ave and Francis St**





#### **BUILDING BASE DESIGN | Proposed View from Brookline Ave and Francis St**







#### **BUILDING BASE DESIGN | Design Precedent: Textured Niche**





#### **CANOPY DESIGN – HUNG CANOPY**





#### **BUILDING BASE DESIGN | View From Pilgrim Rd and Francis St**





### **BUILDING BASE DESIGN | Main Entrance Lobby**





HARVARD MEDICAL SCHOOL

#### MASSING & BUILDING DESIGN | Proposed View from Pilgrim Rd







#### SITE / LANDSCAPE DESIGN | Existing View Along Pilgrim Rd









#### SITE / LANDSCAPE DESIGN | Proposed View Along Pilgrim Rd









#### SITE / LANDSCAPE DESIGN | Roof Garden Plan





#### SITE / LANDSCAPE DESIGN | Roof Garden Aerial View







#### **RIVERWAY VIEW | Proposed Design**



Beth Israel Deaconess Warvard Medical School Medical Center



#### FIN STUDY | Proposed Design



Beth Israel Deaconess Wedical School Medical School



32

#### **BUILDING BASE DESIGN | Proposed View from Brookline Ave and Francis St**





# **NEW INPATIENT BUILDING | BCDC Design Presentation**

10Th

1100 100.

1

October 2, 2018

1-1-

HARVARD MEDICAL SCHOOL

Beth Israel Deaconess Medical Center