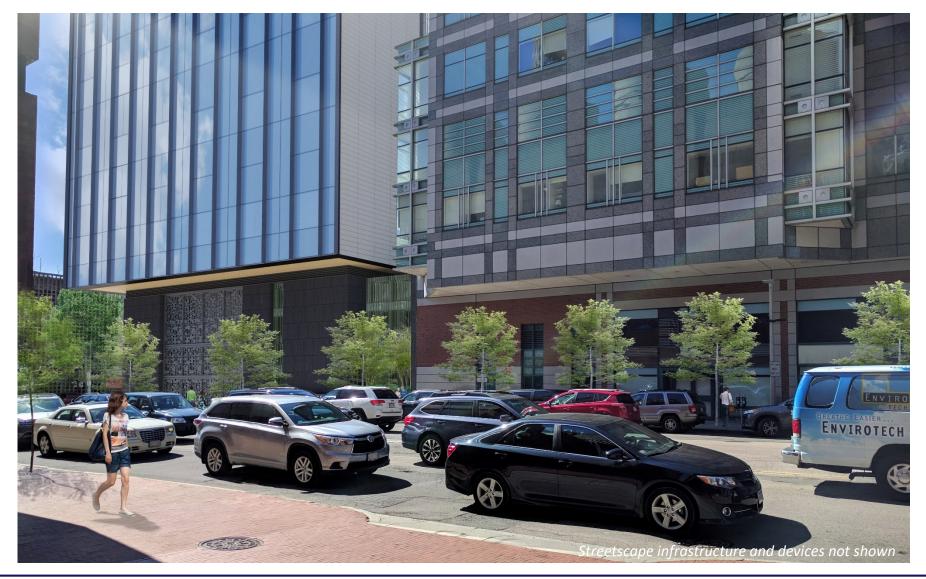

STING)



**CERCIS CANADENSIS – PROPOSED UNDERSTORY TREE** 



**CAREX SPP.- PROPOSED GROUNDCOVER** 



7

#### SITE / LANDSCAPE DESIGN | Proposed View from The Riverway



Beth Israel Deaconess W HARVARD MEDICAL SCHOOL Medical Center



#### SITE / LANDSCAPE DESIGN | Proposed View from The Riverway



Beth Israel Deaconess W HARVARD MEDICAL SCHOOL Medical Center



#### **SIGNAGE AND WAYFINDING | Potential Signage Locations**



Beth Israel Deaconess Wedical School Medical Center







#### **SITE / LANDSCAPE DESIGN | Landscape Niche Locations**







### FIN STUDY | Comparison

#### A – Even Array presented on 3/06/18





#### FIN STUDY | Proposed Design



Beth Israel Deaconess Wedical School Medical School



#### **BROOKLINE AVE DESIGN** | Proposed Brookline Ave Elevation (After)











Beth Israel Deaconess WHARVARD MEDICAL SCHOOL Medical Center





#### **SITE / LANDSCAPE DESIGN | Proposed Planting**





#### **BUILDING BASE DESIGN | Proposed View from Brookline Ave and Francis St**





#### **BUILDING BASE DESIGN | Proposed View from Brookline Ave and Francis St**







#### **BUILDING BASE DESIGN | Design Precedent: Textured Niche**





#### **CANOPY DESIGN – HUNG CANOPY**





#### **BUILDING BASE DESIGN | View From Pilgrim Rd and Francis St**





### **BUILDING BASE DESIGN | Main Entrance Lobby**





HARVARD MEDICAL SCHOOL

#### MASSING & BUILDING DESIGN | Proposed View from Pilgrim Rd







#### SITE / LANDSCAPE DESIGN | Existing View Along Pilgrim Rd









#### SITE / LANDSCAPE DESIGN | Proposed View Along Pilgrim Rd









#### SITE / LANDS