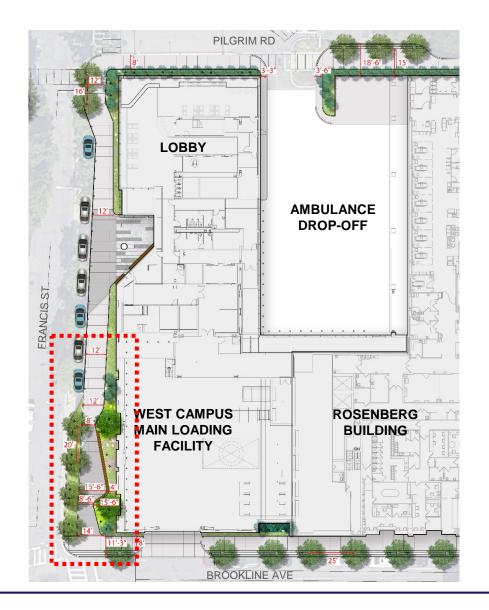

**CERCIS CANADENSIS – PROPOSED UNDERSTORY TREE** 



**CAREX SPP.- PROPOSED GROUNDCOVER** 



7

#### SITE / LANDSCAPE DESIGN | Proposed View from The Riverway



Beth Israel Deaconess W HARVARD MEDICAL SCHOOL Medical Center



#### SITE / LANDSCAPE DESIGN | Proposed View from The Riverway



Beth Israel Deaconess W HARVARD MEDICAL SCHOOL Medical Center



#### **SIGNAGE AND WAYFINDING | Potential Signage Locations**



Beth Israel Deaconess Wedical School Medical Center







#### **SITE / LANDSCAPE DESIGN | Landscape Niche Locations**







### FIN STUDY | Comparison

#### A – Even Array presented on 3/06/18





#### FIN STUDY | Proposed Design



Beth Israel Deaconess Wedical School Medical School



#### **BROOKLINE AVE DESIGN** | Proposed Brookline Ave Elevation (After)











Beth Israel Deaconess WHARVARD MEDICAL SCHOOL Medical Center





#### **SITE / LANDSCAPE DESIGN | Proposed Planting**





#### **BUILDING BASE DESIGN | Proposed View from Brookline Ave and Francis St**





#### **BUILDING BASE DESIGN | Proposed View from Brookline Ave and Francis St**







#### **BUILDING BASE DESIGN | Design Precedent: Textured Niche**





#### **CANOPY DESIGN – HUNG CANOPY**





#### **BUILDING BASE DESIGN | View From Pilgrim Rd and Francis St**





### **BUILDING BASE DESIGN | Main Entrance Lobby**





HARVARD MEDICAL SCHOOL

#### MASSING & BUILDING DESIGN | Proposed View from Pilgrim Rd







#### SITE / LANDSCAPE DESIGN | Existing View Along Pilgrim Rd









#### SITE / LANDSCAPE DESIGN | Proposed View Along Pilgrim Rd









#### SITE / LANDSCAPE DES