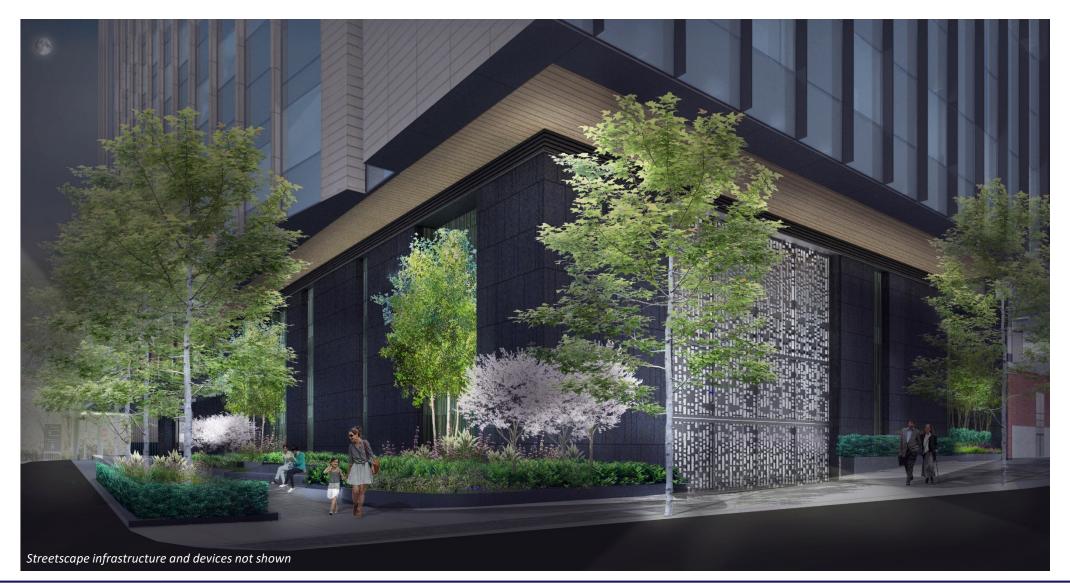

Beth Israel Deaconess W HARVARD MEDICAL SCHOOL Medical Center



#### **SIGNAGE AND WAYFINDING | Potential Signage Locations**



Beth Israel Deaconess Wedical School Medical Center







#### **SITE / LANDSCAPE DESIGN | Landscape Niche Locations**







### FIN STUDY | Comparison

#### A – Even Array presented on 3/06/18





#### FIN STUDY | Proposed Design



Beth Israel Deaconess Wedical School Medical School



#### **BROOKLINE AVE DESIGN** | Proposed Brookline Ave Elevation (After)











Beth Israel Deaconess WHARVARD MEDICAL SCHOOL Medical Center





#### **SITE / LANDSCAPE DESIGN | Proposed Planting**





#### **BUILDING BASE DESIGN | Proposed View from Brookline Ave and Francis St**





#### **BUILDING BASE DESIGN | Proposed View from Brookline Ave and Francis St**







#### **BUILDING BASE DESIGN | Design Precedent: Textured Niche**





#### **CANOPY DESIGN – HUNG CANOPY**





#### **BUILDING BASE DESIGN | View From Pilgrim Rd and Francis St**





### **BUILDING BASE DESIGN | Main Entrance Lobby**





HARVARD MEDICAL SCHOOL

#### MASSING & BUILDING DESIGN | Proposed View from Pilgrim Rd







#### SITE / LANDSCAPE DESIGN | Existing View Along Pilgrim Rd









#### SITE / LANDSCAPE DESIGN | Proposed View Along Pilgrim Rd









#### SITE / LANDSCAPE DESIGN | Roof Garden Plan





#### SITE / LANDSCAPE DESIGN | Roof Garden Aerial View







#### **RIVERWAY VIEW | Proposed Design**



Beth Israel Deaconess Warvard Medical School Medical Center



#### FIN STUDY | Proposed Design



Beth Israel Deaconess Wedical School Medical School



32