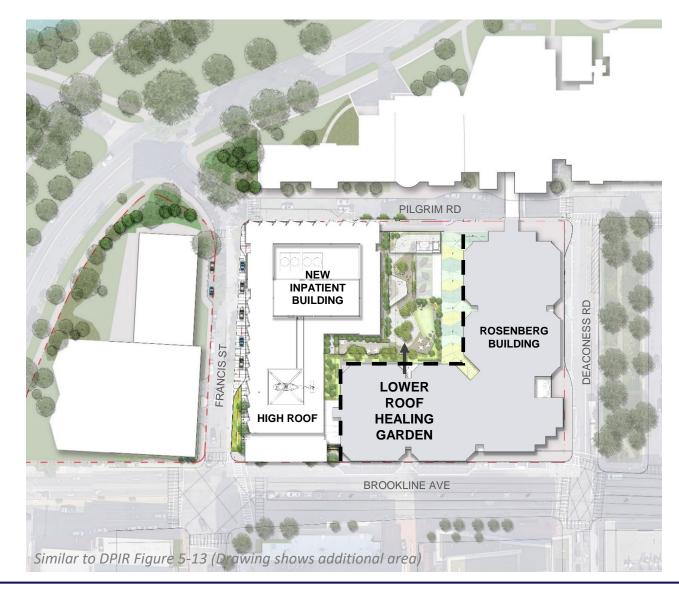

# **NEW INPATIENT BUILDING | BCDC Design Presentation**

10Th

1100 100.

1

October 2, 2018

1-1-

HARVARD MEDICAL SCHOOL

Beth Israel Deaconess Medical Center



## **NEW INPATIENT BUILDING | Agenda**

- Site / Landscape Design
- Brookline Ave Design (Fins)
- Building Base Design
- Canopy Design

\$T\$.

and Rev.

1

eth Israel Deaconess fedical Center

PAYETTE

1-1-

#### **PROJECT OVERVIEW | Stacking Diagram**





#### **PROJECT OVERVIEW | Existing Campus Landscape Plan**







#### **PROJECT OVERVIEW | Proposed Campus Landscape Plan**







# SITE / LANDSCAPE DESIGN | Enhanced Francis Street Gateway Plan / Roof Plan



Beth Israel Deaconess Wedical School Medical School



#### SITE / LANDSCAPE DESIGN | Enhanced Francis St Gateway Planting



(EXISTING)

(EXISTING)



**CERCIS CANADENSIS – PROPOSED UNDERSTORY TREE** 



**CAREX SPP.- PROPOSED GROUNDCOVER** 



7

#### SITE / LANDSCAPE DESIGN | Proposed View from The Riverway



Beth Israel Deaconess W HARVARD MEDICAL SCHOOL Medical Center



#### SITE / LANDSCAPE DESIGN | Proposed View from The Riverway



Beth Israel Deaconess W HARVARD MEDICAL SCHOOL Medical Center



#### **SIGNAGE AND WAYFINDING | Potential Signage Locations**



Beth Israel Deaconess Wedical School Medical Center







#### **SITE / LANDSCAPE DESIGN | Landscape Niche Locations**







### FIN STUDY | Comparison

#### A – Even Array presented on 3/06/18





#### FIN STUDY | Prop