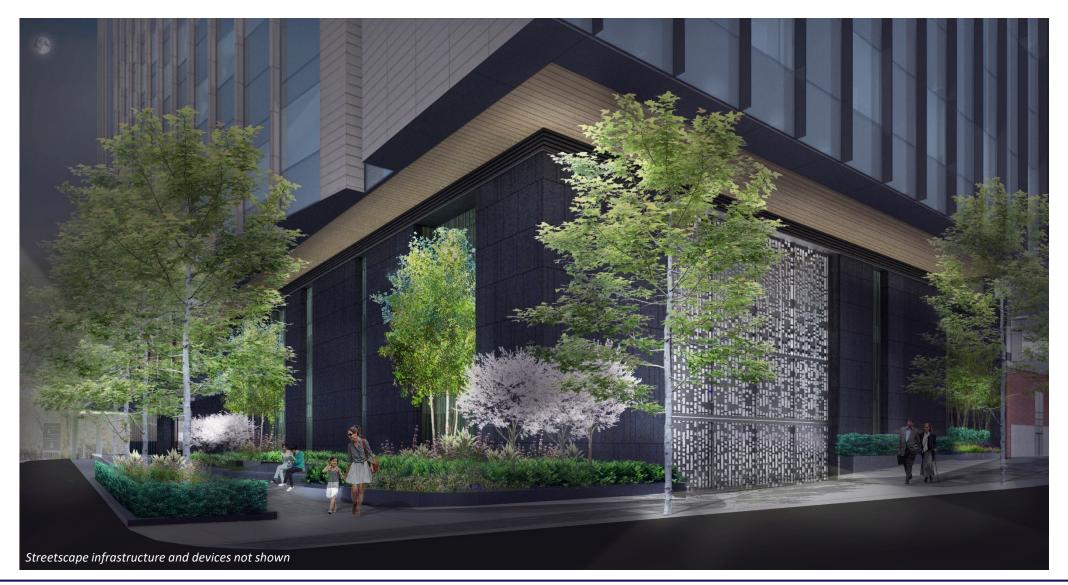

**CANOPY DESIGN – HUNG CANOPY**





#### **BUILDING BASE DESIGN | View From Pilgrim Rd and Francis St**





### **BUILDING BASE DESIGN | Main Entrance Lobby**





HARVARD MEDICAL SCHOOL

#### MASSING & BUILDING DESIGN | Proposed View from Pilgrim Rd







#### SITE / LANDSCAPE DESIGN | Existing View Along Pilgrim Rd









#### SITE / LANDSCAPE DESIGN | Proposed View Along Pilgrim Rd









#### SITE / LANDSCAPE DESIGN | Roof Garden Plan





#### SITE / LANDSCAPE DESIGN | Roof Garden Aerial View







#### **RIVERWAY VIEW | Proposed Design**



Beth Israel Deaconess Warvard Medical School Medical Center



#### FIN STUDY | Proposed Design



Beth Israel Deaconess Wedical School Medical School



32

#### **BUILDING BASE DESIGN | Proposed View from Brookline Ave and Francis St**





# **NEW INPATIENT BUILDING | BCDC Design Presentation**

10Th

1100 100.

1

October 2, 2018

1-1-

HARVARD MEDICAL SCHOOL

Beth Israel Deaconess Medical Center