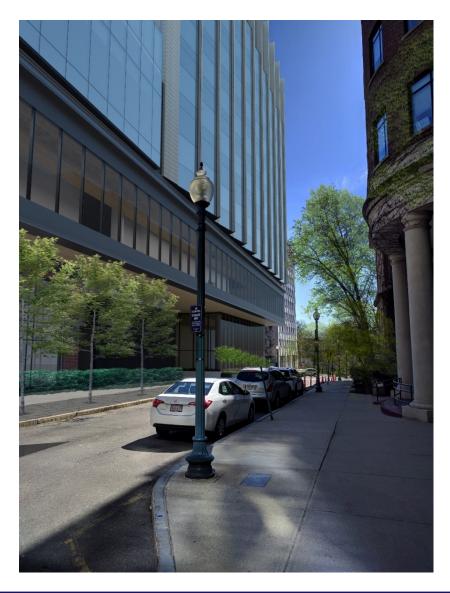

e Ave Elevation (After)











Beth Israel Deaconess WHARVARD MEDICAL SCHOOL Medical Center





#### **SITE / LANDSCAPE DESIGN | Proposed Planting**





#### **BUILDING BASE DESIGN | Proposed View from Brookline Ave and Francis St**





#### **BUILDING BASE DESIGN | Proposed View from Brookline Ave and Francis St**







#### **BUILDING BASE DESIGN | Design Precedent: Textured Niche**





#### **CANOPY DESIGN – HUNG CANOPY**





#### **BUILDING BASE DESIGN | View From Pilgrim Rd and Francis St**





### **BUILDING BASE DESIGN | Main Entrance Lobby**





HARVARD MEDICAL SCHOOL

#### MASSING & BUILDING DESIGN | Proposed View from Pilgrim Rd







#### SITE / LANDSCAPE DESIGN | Existing View Along Pilgrim Rd









#### SITE / LANDSCAPE DESIGN | Proposed View Along Pilgrim Rd









#### SITE / LANDSCAPE DESIGN | Roof Garden Plan





#### SITE / LANDSCAPE DESIGN | Roof Garden Aerial View







#### **RIVERWAY VIEW | Proposed Design**



Beth Israel Deaconess Warvard Medical School Medical Center



#### FIN STUDY | Proposed Design



Beth Israel Deaconess Wedical School Medical School



32

#### **BUILDING BASE DESIGN | Proposed View from Brookline Ave and Francis St**





# **NEW INPATIENT BUILDING | BCDC Design Presentation**

10Th

1100 100.

1

October 2, 2018

1-1-

HARVARD MEDICAL SCHOOL

Beth Israel Deaconess Medical Center