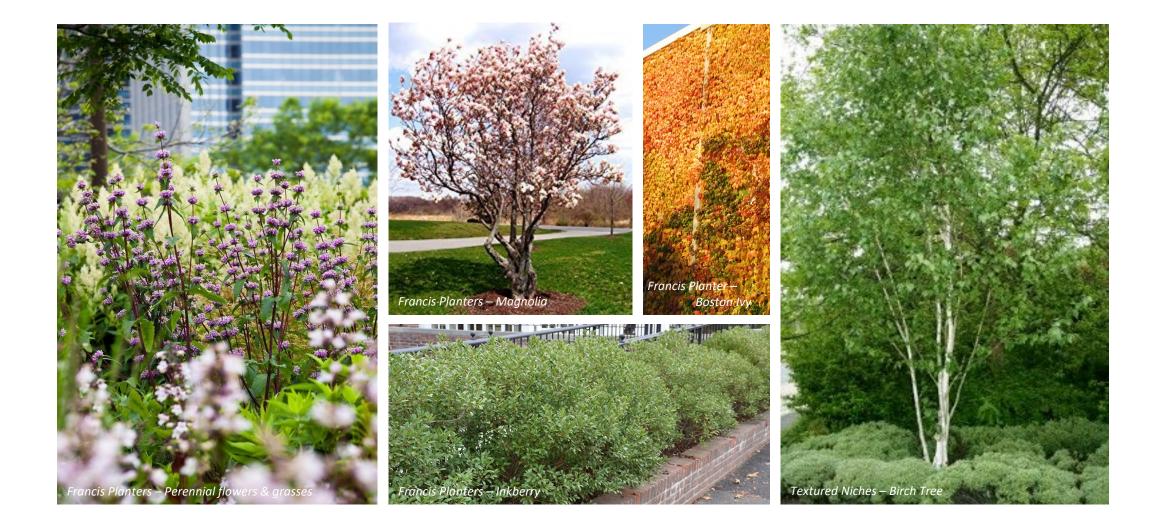

ESIGN | Proposed View from The Riverway



Beth Israel Deaconess W HARVARD MEDICAL SCHOOL Medical Center



#### SITE / LANDSCAPE DESIGN | Proposed View from The Riverway



Beth Israel Deaconess W HARVARD MEDICAL SCHOOL Medical Center



#### **SIGNAGE AND WAYFINDING | Potential Signage Locations**



Beth Israel Deaconess Wedical School Medical Center







#### **SITE / LANDSCAPE DESIGN | Landscape Niche Locations**







### FIN STUDY | Comparison

#### A – Even Array presented on 3/06/18





#### FIN STUDY | Proposed Design



Beth Israel Deaconess Wedical School Medical School



#### **BROOKLINE AVE DESIGN** | Proposed Brookline Ave Elevation (After)











Beth Israel Deaconess WHARVARD MEDICAL SCHOOL Medical Center





#### **SITE / LANDSCAPE DESIGN | Proposed Planting**





#### **BUILDING BASE DESIGN | Proposed View from Brookline Ave and Francis St**





#### **BUILDING BASE DESIGN | Proposed View from Brookline Ave and Francis St**







#### **BUILDING BASE DESIGN | Design Precedent: Textured Niche**





#### **CANOPY DESIGN – HUNG CANOPY**





#### **BUILDING BASE DESIGN | View From Pilgrim Rd and Francis St**





### **BUILDING BASE DESIGN | Main Entrance Lobby**





HARVARD MEDICAL SCHOOL

#### MASSING & BUILDING DESIGN | Proposed View from Pilgrim Rd







#### SITE / LANDSCAPE DESIGN | Existing View Along Pilgrim Rd









#### SITE / LANDSCAPE DESIGN | Proposed View Along Pilgrim Rd









#### SITE / LANDSCAPE DESIGN | Roof Garden Plan





#### SITE / LANDSCAPE DESIGN | Roof Garden Aerial View







#### **RIVERWAY VIEW | Proposed