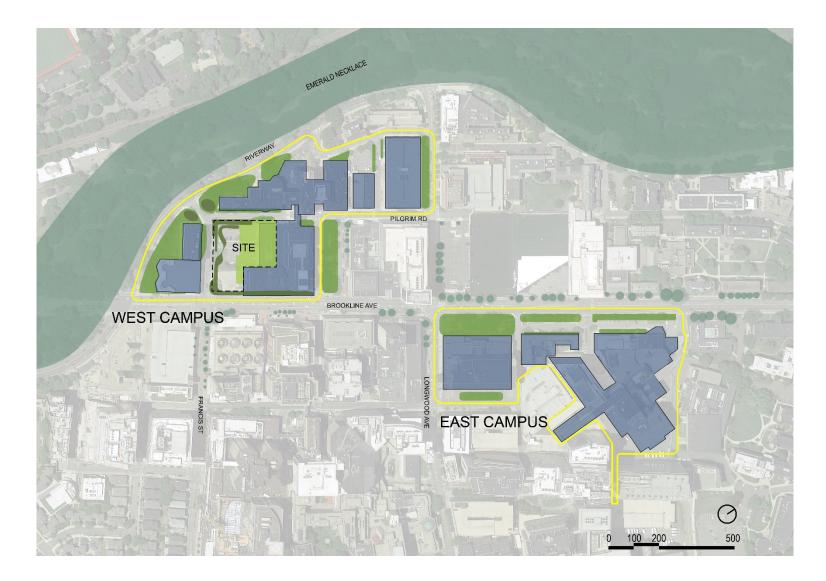

# **NEW INPATIENT BUILDING | BCDC Design Presentation**

10Th

1100 100.

1

October 2, 2018

1-1-

HARVARD MEDICAL SCHOOL

Beth Israel Deaconess Medical Center



## **NEW INPATIENT BUILDING | Agenda**

- Site / Landscape Design
- Brookline Ave Design (Fins)
- Building Base Design
- Canopy Design

\$T\$.

and Rev.

1

eth Israel Deaconess fedical Center

PAYETTE

1-1-

#### **PROJECT OVERVIEW | Stacking Diagram**





#### **PROJECT OVERVIEW | Existing Campus Landscape Plan**







#### **PROJECT OVERVIEW | Proposed Campus Landscape Plan**







# SITE / LANDSCAPE DESIGN | Enhanced Francis Street Gateway Plan / Roof Plan



Beth Israel Deaconess Wedical School Medical School



#### SITE / LANDSCAPE DESIGN | Enhanced Francis St Gateway Planting



(EXISTING)

(EXISTING)



**CERCIS CANADENSIS – PROPOSED UNDERSTORY TREE** 



**CAREX SPP.- PROPOSED GROUNDCOVER** 



7

#### SITE / LANDSCAPE DESIGN | Proposed View from The Riverway



Beth Israel Deaconess W HARVARD MEDICAL SCHOOL Medical Center



#### SITE / LANDSCAPE DESIGN | Proposed View from The Riverway



Beth Israel Deaconess W HARVARD MEDICAL SCHOOL Medical Center



#### **SIGNAGE AND WAYFINDING | Potential Signage Locations**



Beth Israel Deaconess Wedical School Medical Center







#### **SITE / LANDSCAPE DESIGN | Landscape Niche Locations**







### FIN STU