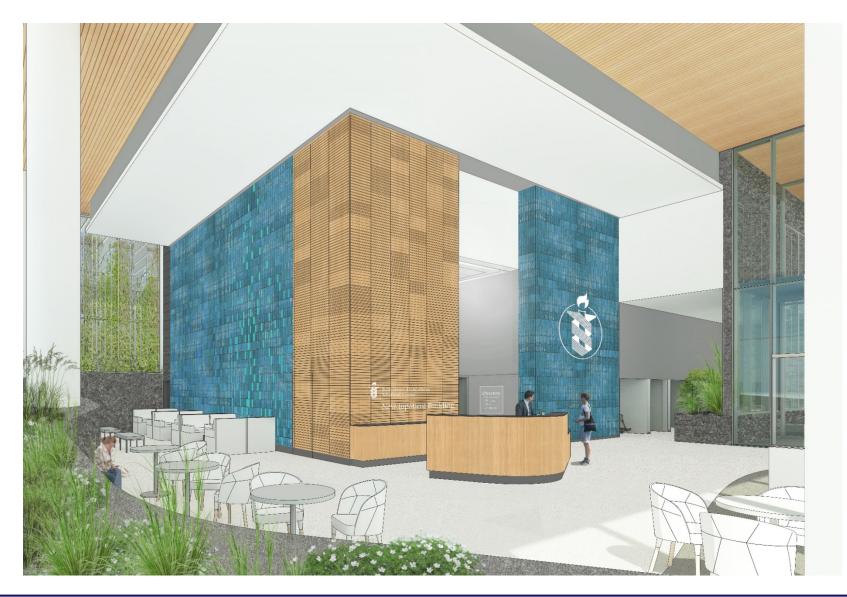

ocations**







### FIN STUDY | Comparison

#### A – Even Array presented on 3/06/18





#### FIN STUDY | Proposed Design



Beth Israel Deaconess Wedical School Medical School



#### **BROOKLINE AVE DESIGN** | Proposed Brookline Ave Elevation (After)











Beth Israel Deaconess WHARVARD MEDICAL SCHOOL Medical Center





#### **SITE / LANDSCAPE DESIGN | Proposed Planting**





#### **BUILDING BASE DESIGN | Proposed View from Brookline Ave and Francis St**





#### **BUILDING BASE DESIGN | Proposed View from Brookline Ave and Francis St**







#### **BUILDING BASE DESIGN | Design Precedent: Textured Niche**





#### **CANOPY DESIGN – HUNG CANOPY**





#### **BUILDING BASE DESIGN | View From Pilgrim Rd and Francis St**





### **BUILDING BASE DESIGN | Main Entrance Lobby**





HARVARD MEDICAL SCHOOL

#### MASSING & BUILDING DESIGN | Proposed View from Pilgrim Rd







#### SITE / LANDSCAPE DESIGN | Existing View Along Pilgrim Rd









#### SITE / LANDSCAPE DESIGN | Proposed View Along Pilgrim Rd









#### SITE / LANDSCAPE DESIGN | Roof Garden Plan





#### SITE / LANDSCAPE DESIGN | Roof Garden Aerial View







#### **RIVERWAY VIEW | Proposed Design**



Beth Israel Deaconess Warvard Medical School Medical Center



#### FIN STUDY | Proposed Design



Beth Israel Deaconess Wedical School Medical School



32

#### **BUILDING BASE DESIGN | Proposed View from Brookline Ave and Francis St**





# **NEW INPATIENT BUILDING | BCDC Design Presentation**

10Th

1100 100.

1

October 2, 2018

1-1-

HARVARD MEDICAL SCHOOL

Beth Israel Deaconess Medical Cent