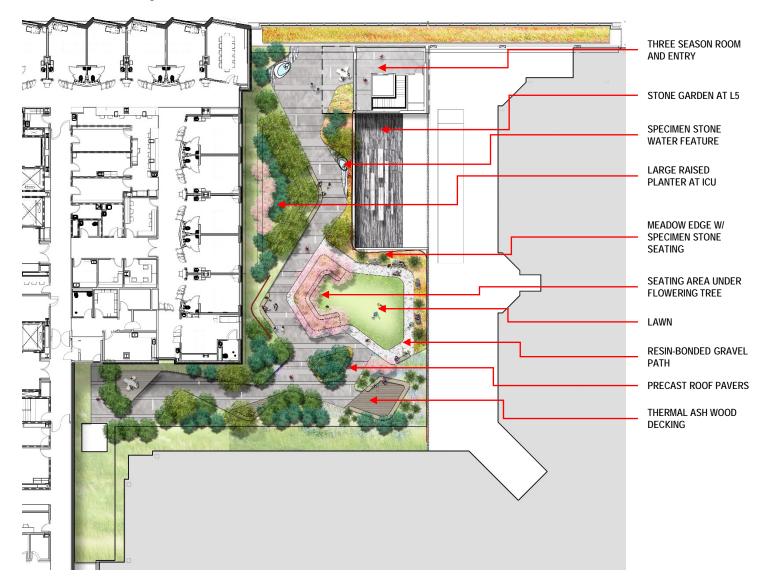

WHARVARD MEDICAL SCHOOL Medical Center





#### **SITE / LANDSCAPE DESIGN | Proposed Planting**





#### **BUILDING BASE DESIGN | Proposed View from Brookline Ave and Francis St**





#### **BUILDING BASE DESIGN | Proposed View from Brookline Ave and Francis St**







#### **BUILDING BASE DESIGN | Design Precedent: Textured Niche**





#### **CANOPY DESIGN – HUNG CANOPY**





#### **BUILDING BASE DESIGN | View From Pilgrim Rd and Francis St**





### **BUILDING BASE DESIGN | Main Entrance Lobby**





HARVARD MEDICAL SCHOOL

#### MASSING & BUILDING DESIGN | Proposed View from Pilgrim Rd







#### SITE / LANDSCAPE DESIGN | Existing View Along Pilgrim Rd









#### SITE / LANDSCAPE DESIGN | Proposed View Along Pilgrim Rd









#### SITE / LANDSCAPE DESIGN | Roof Garden Plan





#### SITE / LANDSCAPE DESIGN | Roof Garden Aerial View







#### **RIVERWAY VIEW | Proposed Design**



Beth Israel Deaconess Warvard Medical School Medical Center



#### FIN STUDY | Proposed Design



Beth Israel Deaconess Wedical School Medical School



32

#### **BUILDING BASE DESIGN | Proposed View from Brookline Ave and Francis St**





# **NEW INPATIENT BUILDING | BCDC Design Presentation**

10Th

1100 100.

1

October 2, 2018

1-1-

HARVARD MEDICAL SCHOOL

Beth Israel Deaconess Medical Center