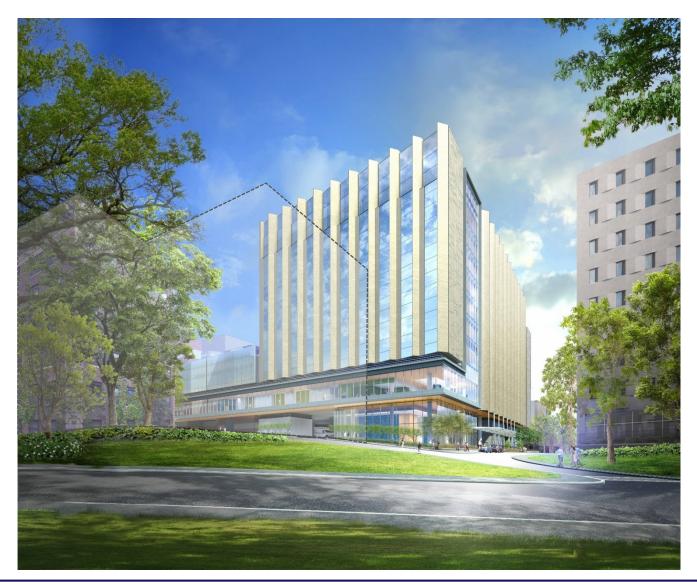

*BUILDING BASE DESIGN | Proposed View from Brookline Ave and Francis St**





#### **BUILDING BASE DESIGN | Proposed View from Brookline Ave and Francis St**







#### **BUILDING BASE DESIGN | Design Precedent: Textured Niche**





#### **CANOPY DESIGN – HUNG CANOPY**





#### **BUILDING BASE DESIGN | View From Pilgrim Rd and Francis St**





### **BUILDING BASE DESIGN | Main Entrance Lobby**





HARVARD MEDICAL SCHOOL

#### MASSING & BUILDING DESIGN | Proposed View from Pilgrim Rd







#### SITE / LANDSCAPE DESIGN | Existing View Along Pilgrim Rd









#### SITE / LANDSCAPE DESIGN | Proposed View Along Pilgrim Rd









#### SITE / LANDSCAPE DESIGN | Roof Garden Plan





#### SITE / LANDSCAPE DESIGN | Roof Garden Aerial View







#### **RIVERWAY VIEW | Proposed Design**



Beth Israel Deaconess Warvard Medical School Medical Center



#### FIN STUDY | Proposed Design



Beth Israel Deaconess Wedical School Medical School



32

#### **BUILDING BASE DESIGN | Proposed View from Brookline Ave and Francis St**





# **NEW INPATIENT BUILDING | BCDC Design Presentation**

10Th

1100 100.

1

October 2, 2018

1-1-

HARVARD MEDICAL SCHOOL

Beth Israel Deaconess Medical Center