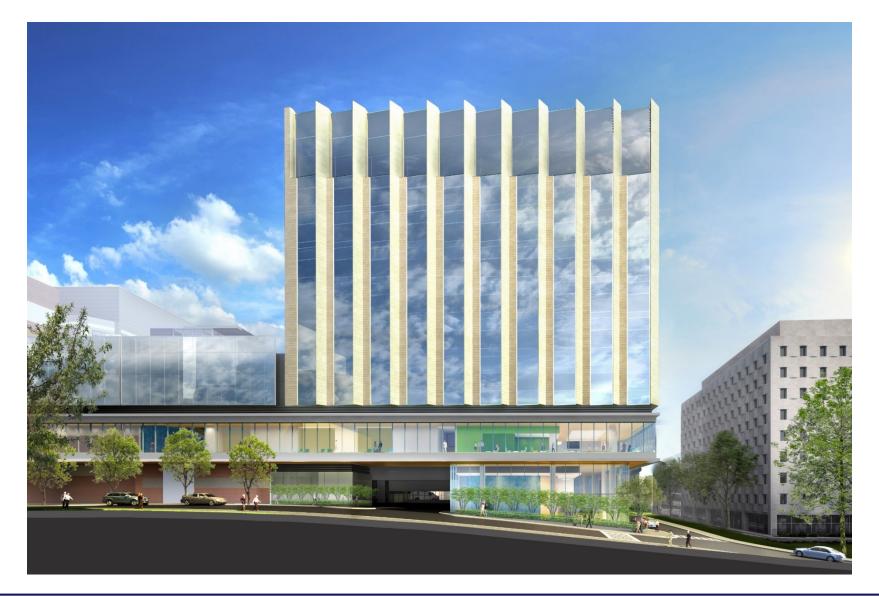

#### FIN STUDY | Proposed Design



Beth Israel Deaconess Wedical School Medical School



#### **BROOKLINE AVE DESIGN** | Proposed Brookline Ave Elevation (After)











Beth Israel Deaconess WHARVARD MEDICAL SCHOOL Medical Center





#### **SITE / LANDSCAPE DESIGN | Proposed Planting**





#### **BUILDING BASE DESIGN | Proposed View from Brookline Ave and Francis St**





#### **BUILDING BASE DESIGN | Proposed View from Brookline Ave and Francis St**







#### **BUILDING BASE DESIGN | Design Precedent: Textured Niche**





#### **CANOPY DESIGN – HUNG CANOPY**





#### **BUILDING BASE DESIGN | View From Pilgrim Rd and Francis St**





### **BUILDING BASE DESIGN | Main Entrance Lobby**





HARVARD MEDICAL SCHOOL

#### MASSING & BUILDING DESIGN | Proposed View from Pilgrim Rd







#### SITE / LANDSCAPE DESIGN | Existing View Along Pilgrim Rd









#### SITE / LANDSCAPE DESIGN | Proposed View Along Pilgrim Rd









#### SITE / LANDSCAPE DESIGN | Roof Garden Plan





#### SITE / LANDSCAPE DESIGN | Roof Garden Aerial View







#### **RIVERWAY VIEW | Proposed Design**



Beth Israel Deaconess Warvard Medical School Medical Center



#### FIN STUDY | Proposed Design



Beth Israel Deaconess Wedical School Medical School



32

#### **BUILDING BASE DESIGN | Proposed View from Brookline Ave and Francis St**





# **NEW INPATIENT BUILDING | BCDC Design Presentation**

10Th

1100 100.

1

October 2, 2018

1-1-

HARVARD MEDICAL SCHOOL

Beth Israel Deaconess Medical Center