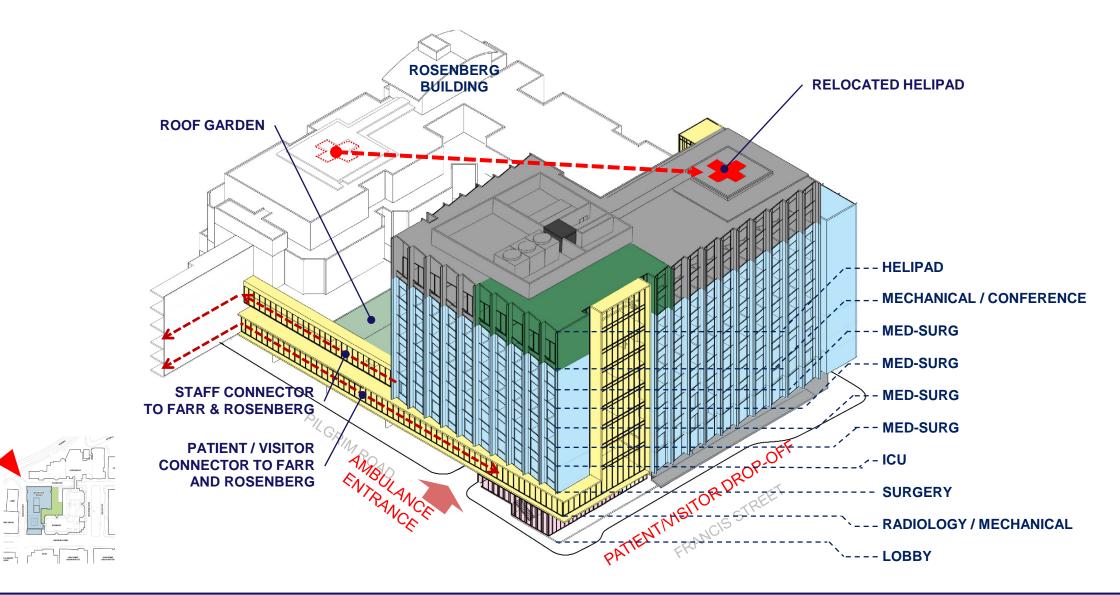

# **NEW INPATIENT BUILDING | BCDC Design Presentation**

10Th

1100 100.

1

October 2, 2018

1-1-

HARVARD MEDICAL SCHOOL

Beth Israel Deaconess Medical Center



## **NEW INPATIENT BUILDING | Agenda**

- Site / Landscape Design
- Brookline Ave Design (Fins)
- Building Base Design
- Canopy Design

\$T\$.

and Rev.

1

eth Israel Deaconess fedical Center

PAYETTE

1-1-

#### **PROJECT OVERVIEW | Stacking Diagram**





#### **PROJECT OVERVIEW | Existing Campus Landscape Plan**







#### **PROJECT OVERVIEW | Proposed Campus Landscape Plan**







# SITE / LANDSCAPE DESIGN | Enhanced Francis Street Gateway Plan / Roof Plan



Beth Israel Deaconess Wedical School Medical School



#### SITE / LANDSCAPE DESIGN | Enhanced Francis St Gateway Planting



(EXISTING)

(EXISTING)



**CERCIS CANADENSIS – PROPOSED UNDERSTORY TREE** 



**CAREX SPP.- PROPOSED GROUNDCOVER** 



7

#### SITE / LANDSCAPE DESIGN | Proposed View from The Riverway



Beth Israel Deaconess W HARVARD MEDICAL SCHOOL Medical Center



#### SITE / LANDSCAPE DESIGN | Proposed View from The Riverway



Beth Israel Deaconess W HARVARD MEDICAL SCHOOL Medical Center



#### **SIGNAGE AND WAYFINDING | Potential Signage Locations**



Beth Isr