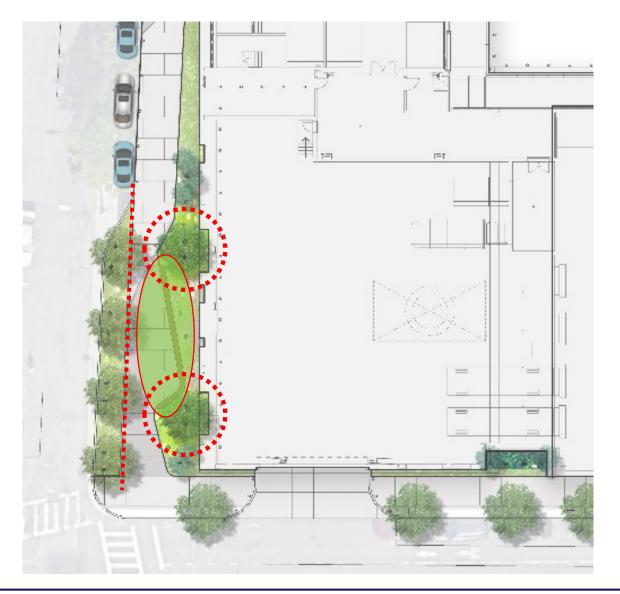

PP.- PROPOSED GROUNDCOVER** 



7

#### SITE / LANDSCAPE DESIGN | Proposed View from The Riverway



Beth Israel Deaconess W HARVARD MEDICAL SCHOOL Medical Center



#### SITE / LANDSCAPE DESIGN | Proposed View from The Riverway



Beth Israel Deaconess W HARVARD MEDICAL SCHOOL Medical Center



#### **SIGNAGE AND WAYFINDING | Potential Signage Locations**



Beth Israel Deaconess Wedical School Medical Center







#### **SITE / LANDSCAPE DESIGN | Landscape Niche Locations**







### FIN STUDY | Comparison

#### A – Even Array presented on 3/06/18





#### FIN STUDY | Proposed Design



Beth Israel Deaconess Wedical School Medical School



#### **BROOKLINE AVE DESIGN** | Proposed Brookline Ave Elevation (After)











Beth Israel Deaconess WHARVARD MEDICAL SCHOOL Medical Center





#### **SITE / LANDSCAPE DESIGN | Proposed Planting**





#### **BUILDING BASE DESIGN | Proposed View from Brookline Ave and Francis St**





#### **BUILDING BASE DESIGN | Proposed View from Brookline Ave and Francis St**







#### **BUILDING BASE DESIGN | Design Precedent: Textured Niche**





#### **CANOPY DESIGN – HUNG CANOPY**





#### **BUILDING BASE DESIGN | View From Pilgrim Rd and Francis St**





### **BUILDING BASE DESIGN | Main Entrance Lobby**





HARVARD MEDICAL SCHOOL

#### MASSING & BUILDING DESIGN | Proposed View from Pilgrim Rd







#### SITE / LANDSCAPE DESIGN | Existing View Along Pilgrim Rd









#### SITE / LANDSCAPE DESIGN | Proposed View Along Pilgrim Rd









#### SITE / LANDSCAPE DESIGN | Roof Garden Plan





#### SITE / LANDSCAPE DESIGN | Roof