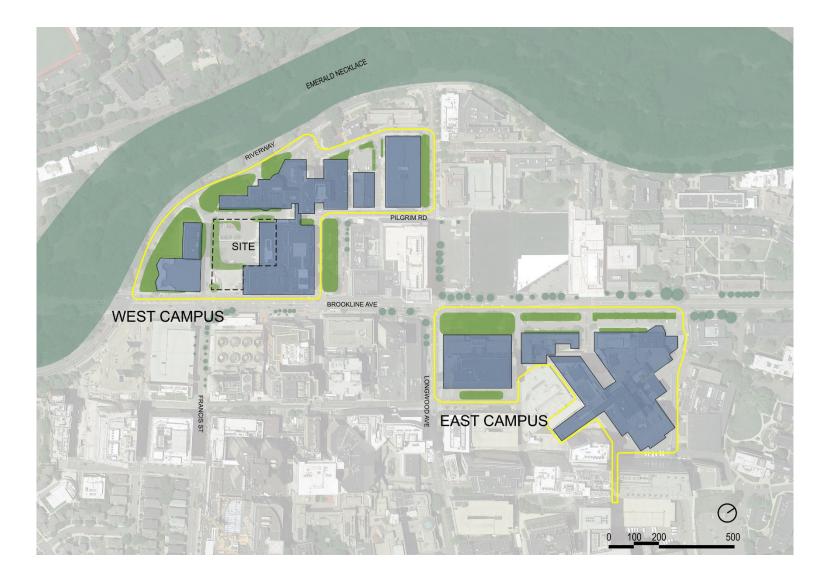

# **NEW INPATIENT BUILDING | BCDC Design Presentation**

10Th

1100 100.

1

October 2, 2018

1-1-

HARVARD MEDICAL SCHOOL

Beth Israel Deaconess Medical Center



## **NEW INPATIENT BUILDING | Agenda**

- Site / Landscape Design
- Brookline Ave Design (Fins)
- Building Base Design
- Canopy Design

\$T\$.

and Rev.

1

eth Israel Deaconess fedical Center

PAYETTE

1-1-

#### **PROJECT OVERVIEW | Stacking Diagram**





#### **PROJECT OVERVIEW | Existing Campus Landscape Plan**







#### **PROJECT OVERVIEW | Proposed Campus Landscape Plan**







# SITE / LANDSCAPE DESIGN | Enhanced Francis Street Gateway Plan / Roof Plan



Beth Israel Deaconess Wedical School Medical School



#### SITE / LANDSCAPE DESIGN | Enhanced Francis St Gateway Planting



(EXISTING)

(EXISTING)



**CERCIS CANADENSIS – PROPOSED UNDERSTORY TREE** 



**CAREX SPP.- PROPOSED GROUNDCOVER** 



7

#### SITE / LANDSCAPE DESIGN | Proposed View from The Riverway



Beth Israel Deaconess W HARVARD MEDICAL SCHOOL Medical Center



#### SITE / LANDSCAPE DESIGN | Proposed View from The Riverway



Beth Israel Deaconess W HARVARD MEDICAL SCHOOL Medical Center



#### **SIGNAGE AND WAYFINDING | Potential Signage Locations**



Beth Israel Deaconess Wedical School Medical Center







#### **SITE /