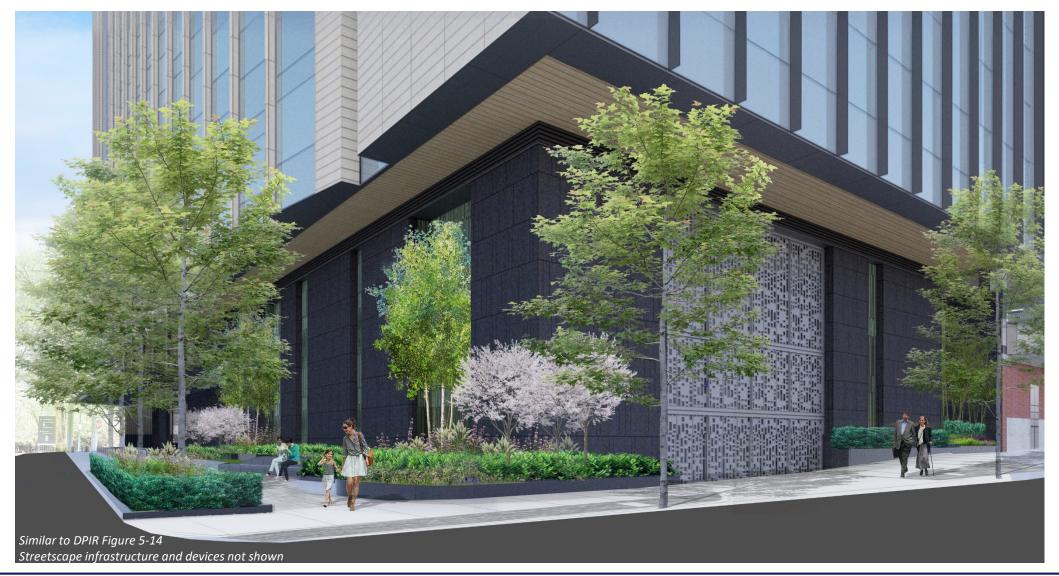

HOOL Medical Center



#### SITE / LANDSCAPE DESIGN | Proposed View from The Riverway



Beth Israel Deaconess W HARVARD MEDICAL SCHOOL Medical Center



#### **SIGNAGE AND WAYFINDING | Potential Signage Locations**



Beth Israel Deaconess Wedical School Medical Center







#### **SITE / LANDSCAPE DESIGN | Landscape Niche Locations**







### FIN STUDY | Comparison

#### A – Even Array presented on 3/06/18





#### FIN STUDY | Proposed Design



Beth Israel Deaconess Wedical School Medical School



#### **BROOKLINE AVE DESIGN** | Proposed Brookline Ave Elevation (After)











Beth Israel Deaconess WHARVARD MEDICAL SCHOOL Medical Center





#### **SITE / LANDSCAPE DESIGN | Proposed Planting**





#### **BUILDING BASE DESIGN | Proposed View from Brookline Ave and Francis St**





#### **BUILDING BASE DESIGN | Proposed View from Brookline Ave and Francis St**







#### **BUILDING BASE DESIGN | Design Precedent: Textured Niche**





#### **CANOPY DESIGN – HUNG CANOPY**





#### **BUILDING BASE DESIGN | View From Pilgrim Rd and Francis St**





### **BUILDING BASE DESIGN | Main Entrance Lobby**





HARVARD MEDICAL SCHOOL

#### MASSING & BUILDING DESIGN | Proposed View from Pilgrim Rd







#### SITE / LANDSCAPE DESIGN | Existing View Along Pilgrim Rd









#### SITE / LANDSCAPE DESIGN | Proposed View Along Pilgrim Rd









#### SITE / LANDSCAPE DESIGN | Roof Garden Plan





#### SITE / LANDSCAPE DESIGN | Roof Garden Aerial View







#### **RIVERWAY VIEW | Proposed Design**



Beth Israel Deaconess Warvard Medical School Medical Center



#### FIN S