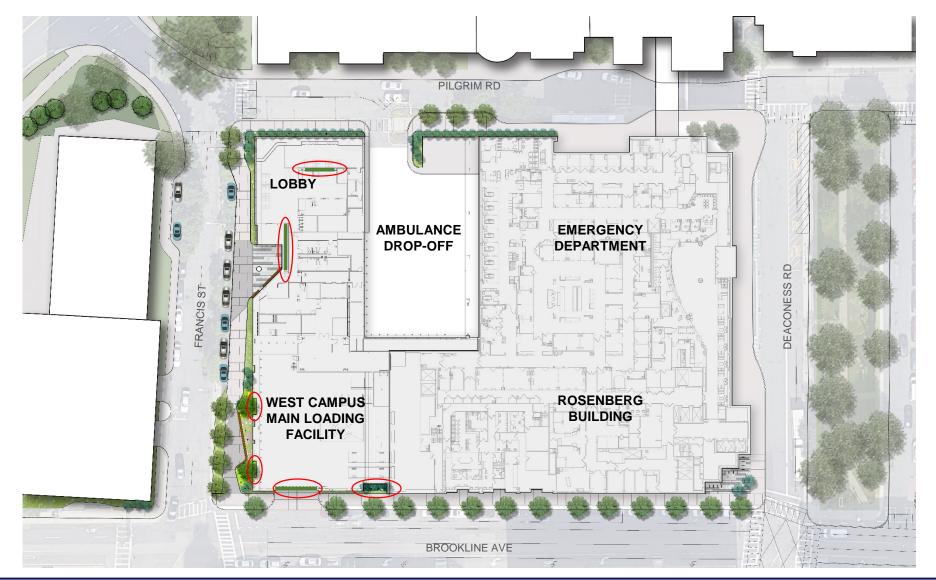

andscape Plan**







# SITE / LANDSCAPE DESIGN | Enhanced Francis Street Gateway Plan / Roof Plan



Beth Israel Deaconess Wedical School Medical School



#### SITE / LANDSCAPE DESIGN | Enhanced Francis St Gateway Planting



(EXISTING)

(EXISTING)



**CERCIS CANADENSIS – PROPOSED UNDERSTORY TREE** 



**CAREX SPP.- PROPOSED GROUNDCOVER** 



7

#### SITE / LANDSCAPE DESIGN | Proposed View from The Riverway



Beth Israel Deaconess W HARVARD MEDICAL SCHOOL Medical Center



#### SITE / LANDSCAPE DESIGN | Proposed View from The Riverway



Beth Israel Deaconess W HARVARD MEDICAL SCHOOL Medical Center



#### **SIGNAGE AND WAYFINDING | Potential Signage Locations**



Beth Israel Deaconess Wedical School Medical Center







#### **SITE / LANDSCAPE DESIGN | Landscape Niche Locations**







### FIN STUDY | Comparison

#### A – Even Array presented on 3/06/18





#### FIN STUDY | Proposed Design



Beth Israel Deaconess Wedical School Medical School



#### **BROOKLINE AVE DESIGN** | Proposed Brookline Ave Elevation (After)











Beth Israel Deaconess WHARVARD MEDICAL SCHOOL Medical Center





#### **SITE / LANDSCAPE DESIGN | Proposed Planting**





#### **BUILDING BASE DESIGN | Proposed View from Brookline Ave and Francis St**





#### **BUILDING BASE DESIGN | Proposed View from Brookline Ave and Francis St**







#### **BUILDING BASE DESIGN | Design Precedent: Textured Niche**





#### **CANOPY DESIGN – HUNG CANOPY**





#### **BUILDING BASE DESIGN | View From Pilgrim Rd and Francis St**





### **BUILDING BASE DESIGN | Main Entrance Lobby**





HARVARD