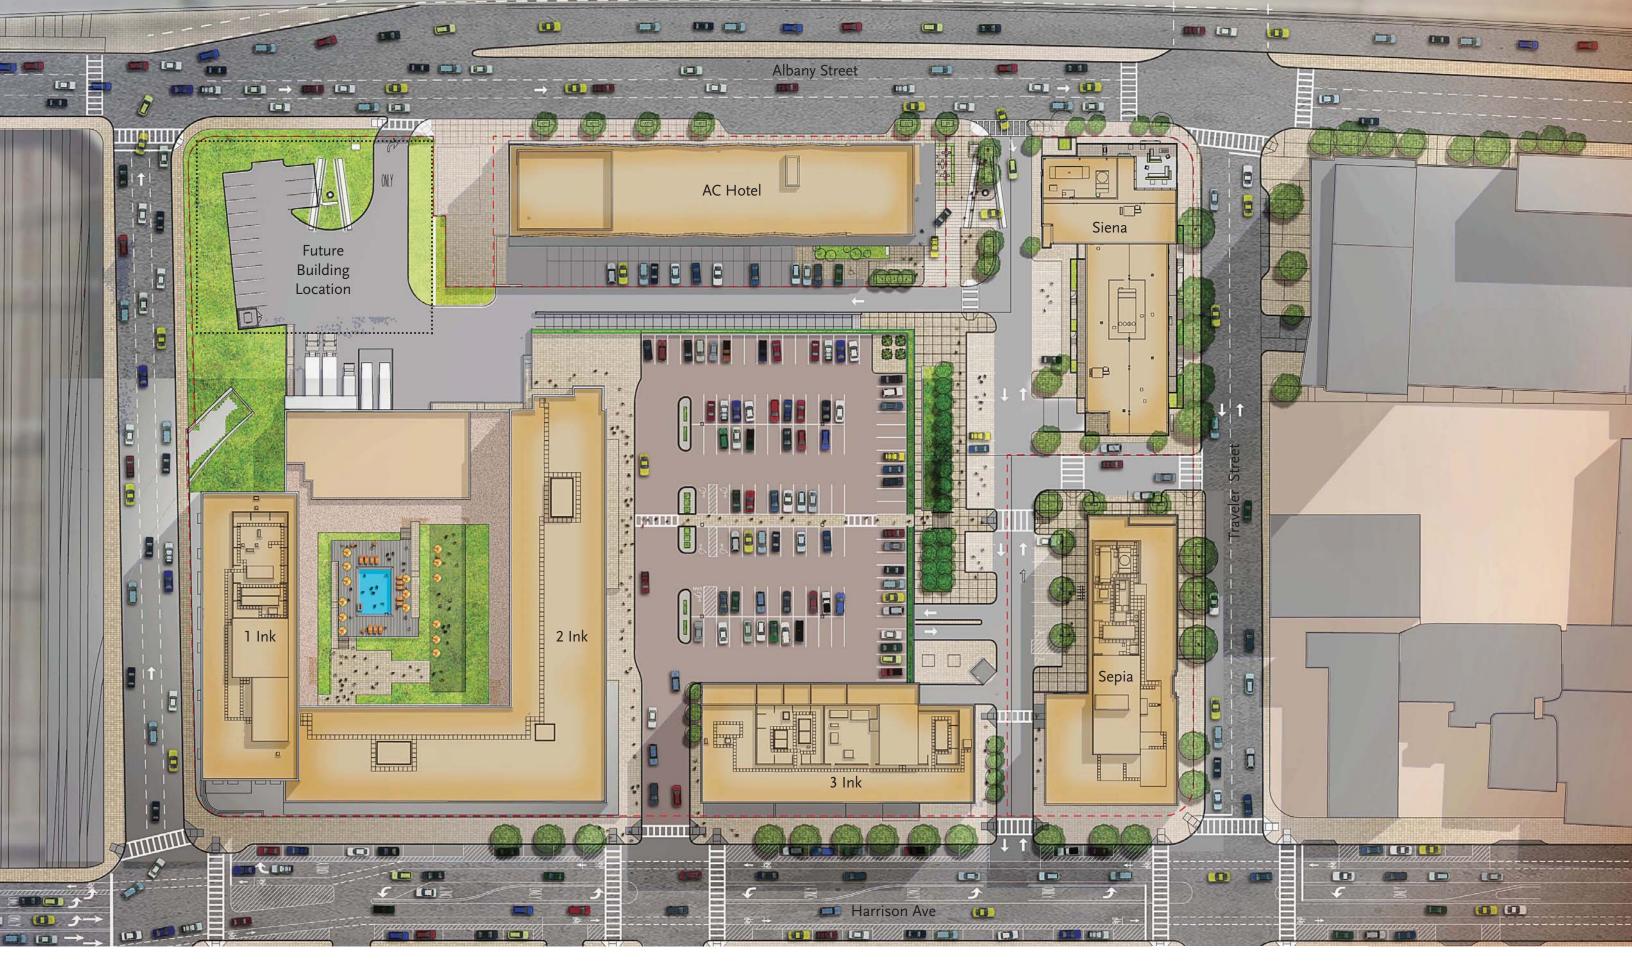

ELKUS MANFREDI ARCHITECTS

OCTOBER 26, 2015

Early Site Plan From Ink Block Phase 1's **Approved Submission** 

**Ground Level Plan** 

SIENA AT INK BLOCK **40 TRAVELER STREET** 

Boston, Massachusetts

Site Plan