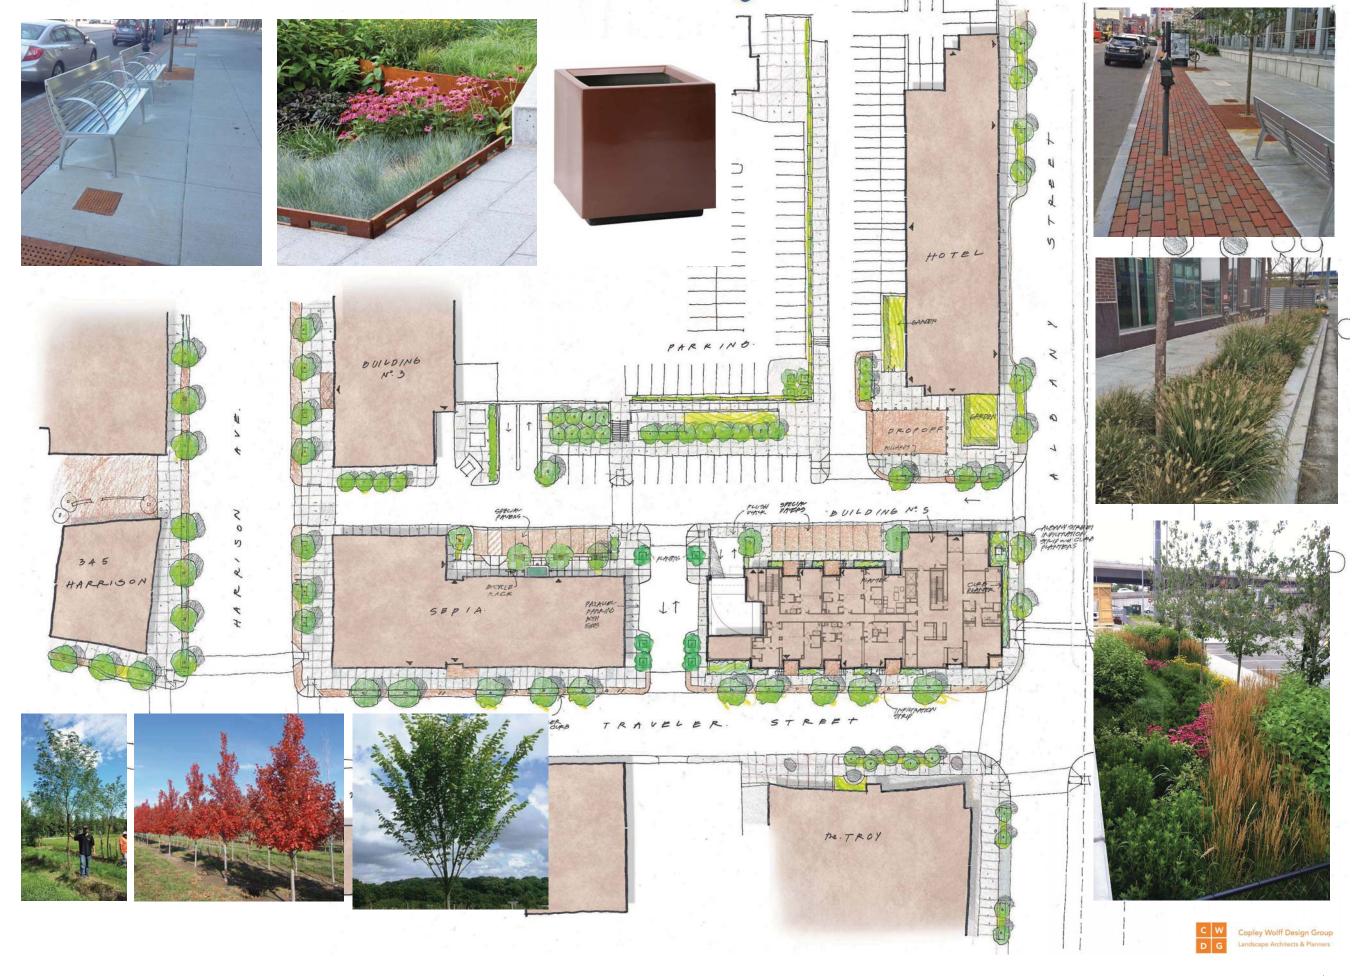

ELKUS MANFREDI ARCHITECTS

OCTOBER 26, 2015

Early Site Plan From Ink Block Phase 1's **Approved Submission** 

**Ground Level Plan** 

SIENA AT INK BLOCK **40 TRAVELER STREET** 

Boston, Massachusetts

Site Plan