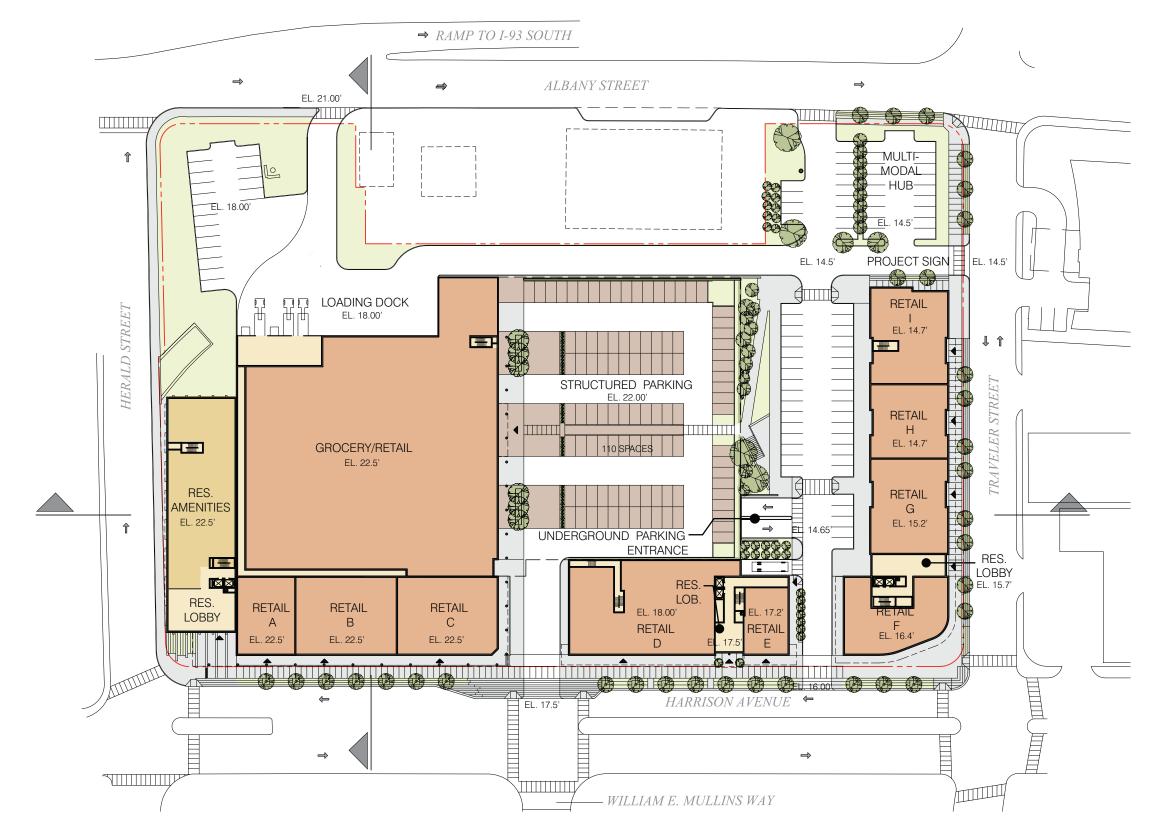

ELKUS MANFREDI ARCHITECTS

OCTOBER 26, 2015

Early Site Plan From Ink Block Phase 1's **Approved Submission** 

**Ground Level Plan** 

SIENA AT INK BLOCK **40 TRAVELER STREET** 

Boston, Massachusetts

Site Plan