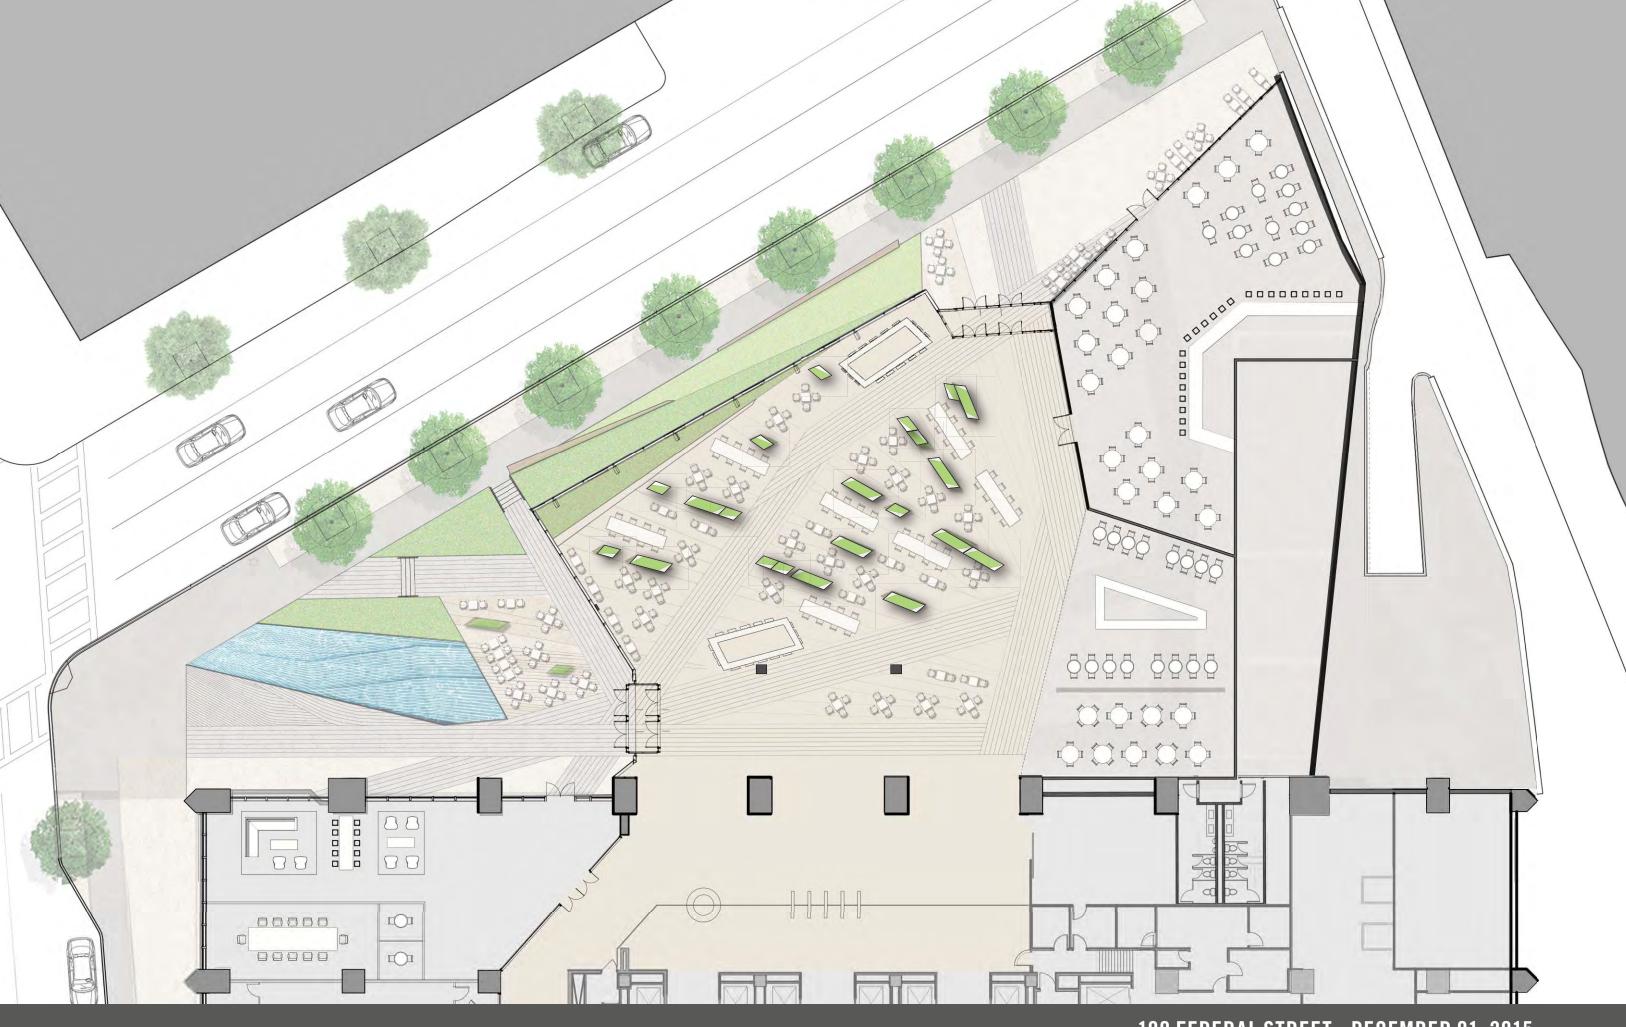

## PLAZA REDEVELOPMENT:

EXISTING STREET LEVEL FLOOR PLAN; N.T.S.

AREA LEGEND:

STREET LEVEL:

EXISTING FLOOR AREA: 36,509 SF

**AREA LEGEND:** 

MECHANICAL:

AREA OF WORK

## STREET LEVEL: STREET LEVEL SUMMARY: EXISTING FLOOR AREA: 36,509 GSF 1 RETAIL: 8,550 SF 8,550 SF RETAIL: 2 KIOSKS: 500 SF KIOSKS: 500 SF 3 WINTER GARDEN: 8,990 SF WINTER GARDEN: 8,990 SF MEZZ. STOR.: (EXCL. MECH.) 3,850 SF **MEZZANINE LEVEL:** RESULTING FLOOR AREA: 58,399 GSF 4 STORAGE: 3,850 SF