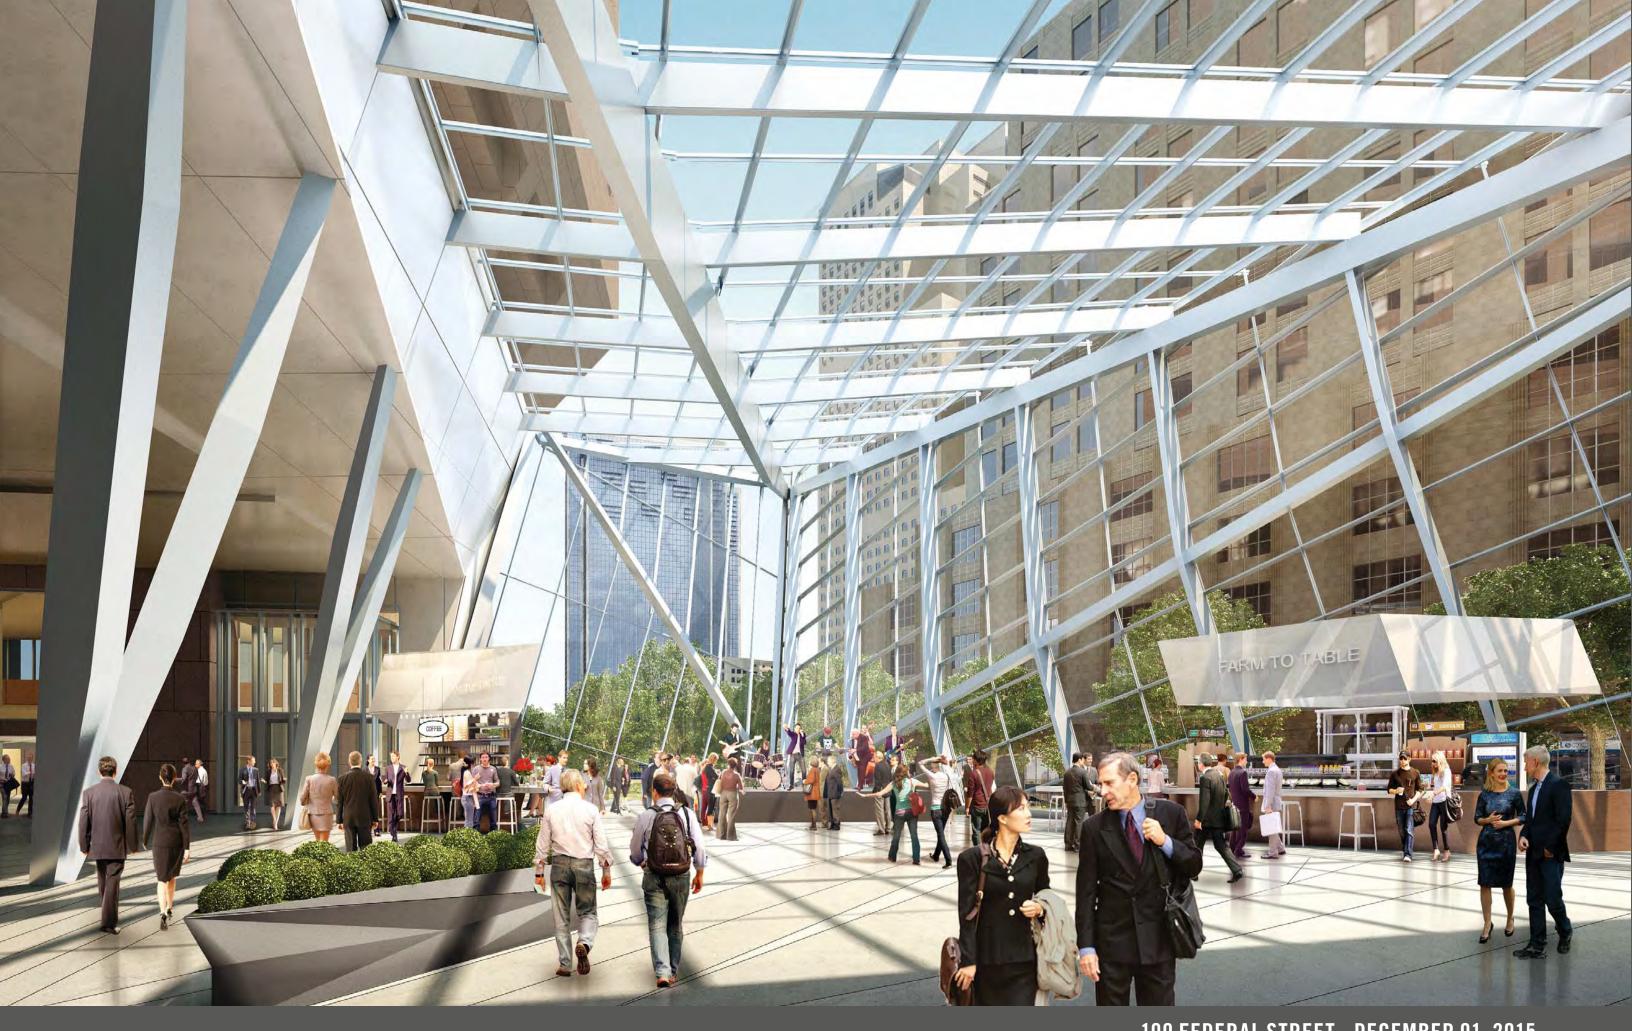

## PLAZA REDEVELOPMENT:

EXISTING STREET LEVEL FLOOR PLAN; N.T.S.

AREA LEGEND:

STREET LEVEL:

EXISTING FLOOR AREA: 36,509 SF

**AREA LEGEND:** 

MECHANICAL:

AREA OF WORK

## STREET LEVEL: STREET LEVEL SUMMARY: EXISTING FLOOR AREA: 36,509 GSF 1 RETAIL: 8,550 SF 8,550 SF RETAIL: 2 KIOSKS: 500 SF KIOSKS: 500 SF 3 WINTER GARDEN: 8,990 SF WINTER GARDEN: 8,990 SF MEZZ. STOR.: (EXCL. MECH.) 3,850 SF **MEZZANINE LEVEL:** RESULTING FLOOR AREA: 58,399 GSF 4 STORAGE: 3,850 SF