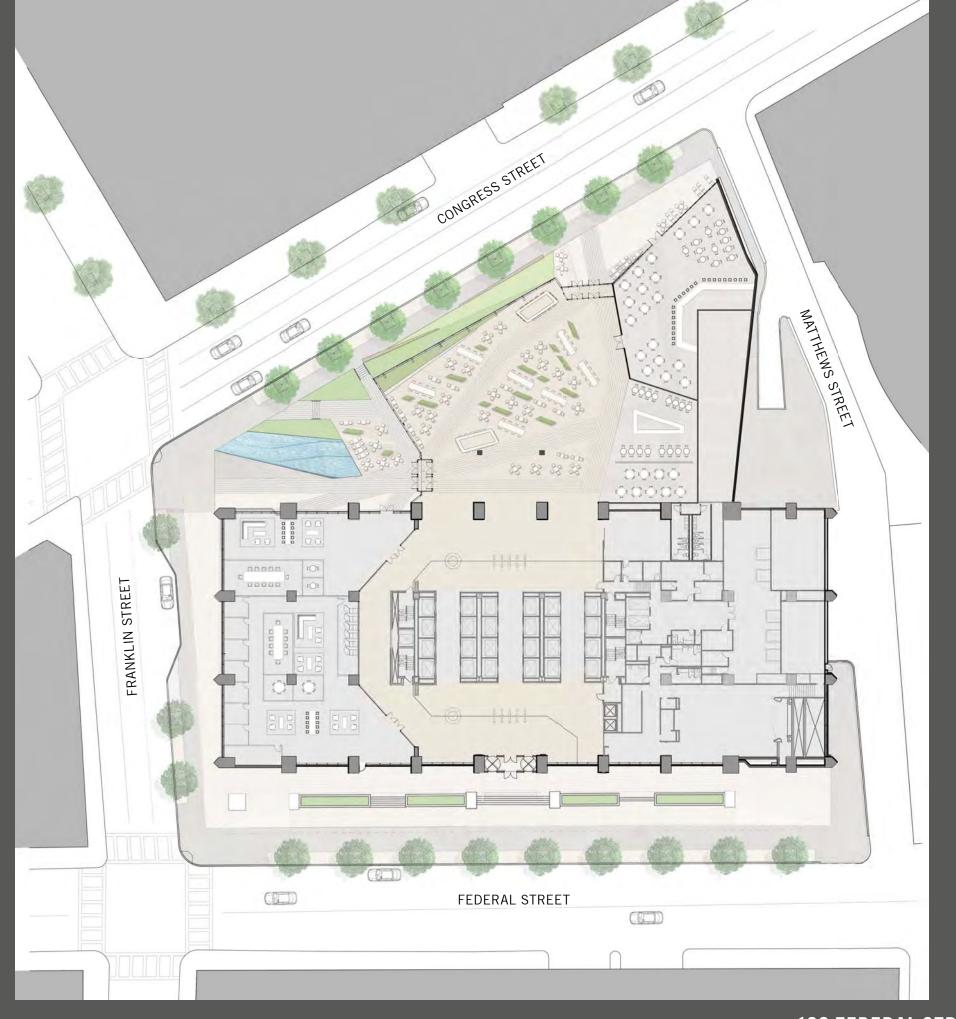

## PLAZA REDEVELOPMENT:

EXISTING STREET LEVEL FLOOR PLAN; N.T.S.

AREA LEGEND:

STREET LEVEL:

EXISTING FLOOR AREA: 36,509 SF

**AREA LEGEND:** 

MECHANICAL:

AREA OF WORK

## STREET LEVEL: STREET LEVEL SUMMARY: EXISTING FLOOR AREA: 36,509 GSF 1 RETAIL: 8,550 SF 8,550 SF RETAIL: 2 KIOSKS: 500 SF KIOSKS: 500 SF 3 WINTER GARDEN: 8,990 SF WINTER GARDEN: 8,990 SF MEZZ. STOR.: (EXCL. MECH.) 3,850 SF **MEZZANINE LEVEL:** RESULTING FLOOR AREA: 58,399 GSF 4 STORAGE: 3,850 SF