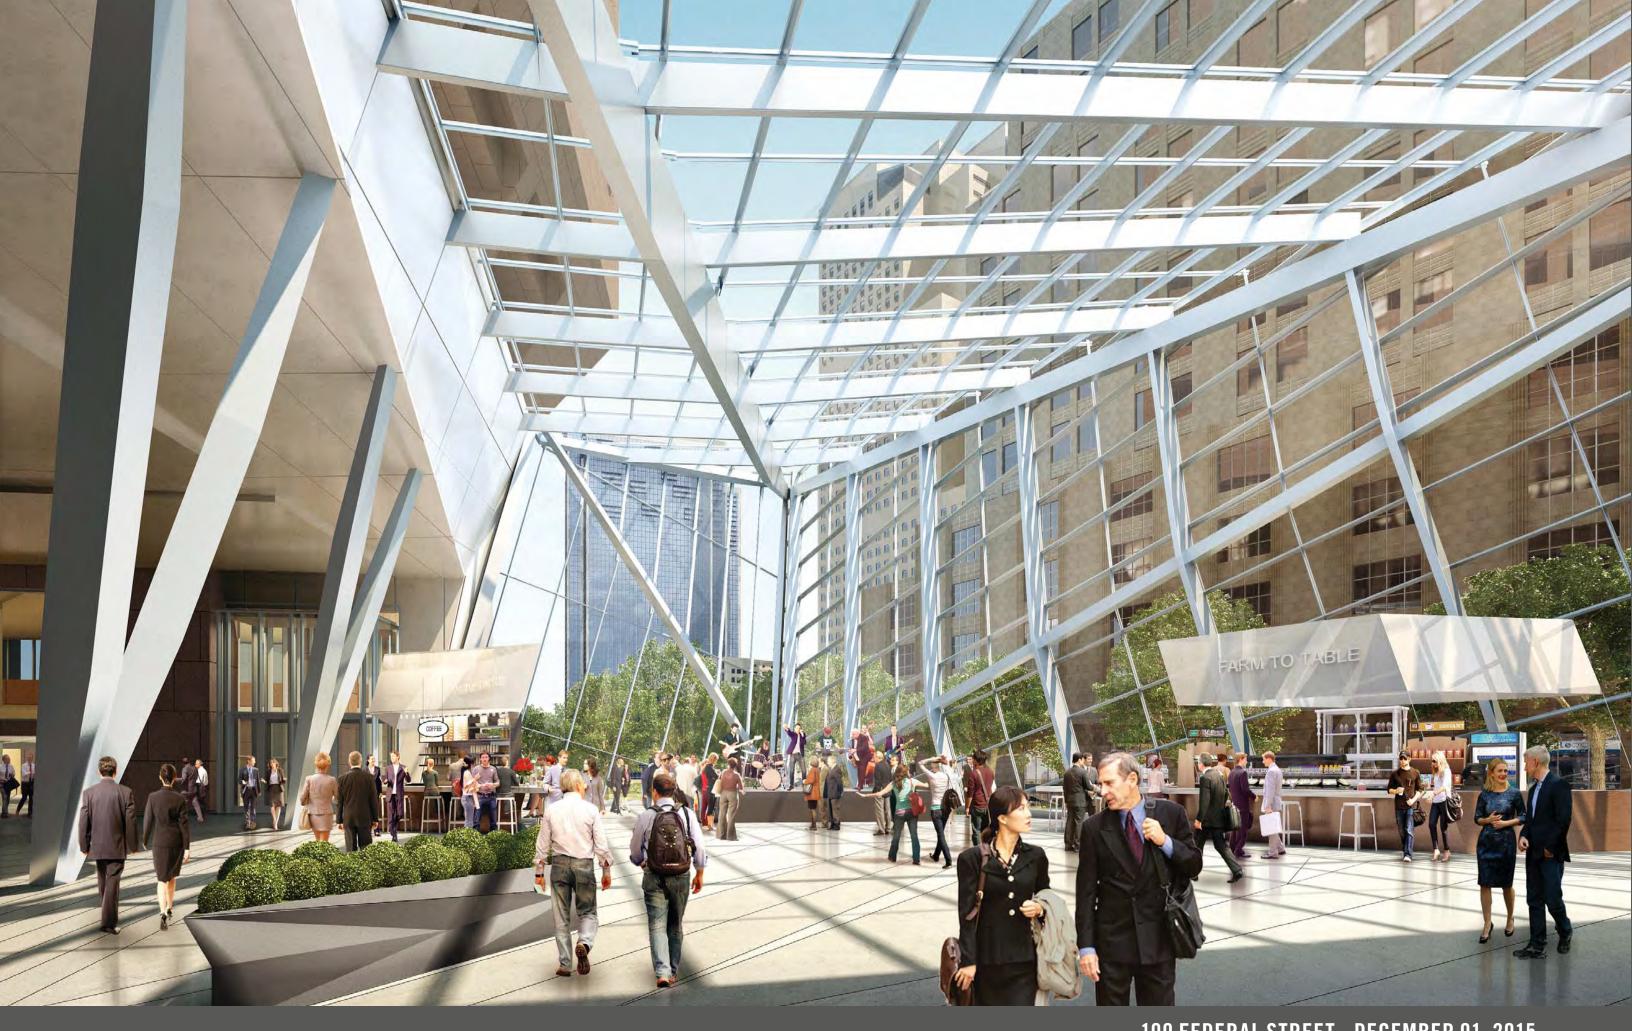

## STREET LEVEL: STREET LEVEL SUMMARY: EXISTING FLOOR AREA: 36,509 GSF 1 RETAIL: 8,550 SF 8,550 SF RETAIL: 2 KIOSKS: 500 SF KIOSKS: 500 SF 3 WINTER GARDEN: 8,990 SF WINTER GARDEN: 8,990 SF MEZZ. STOR.: (EXCL. MECH.) 3,850 SF **MEZZANINE LEVEL:** RESULTING FLOOR AREA: 58,399 GSF 4 STORAGE: 3,850 SF