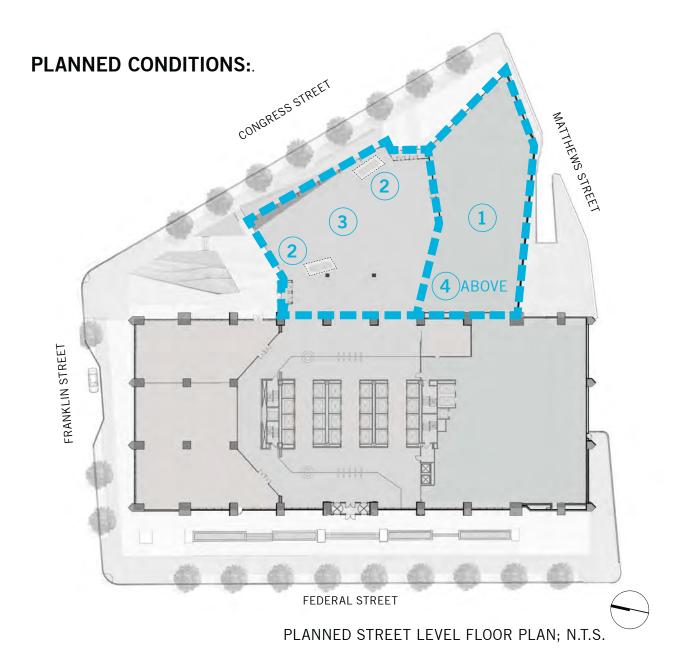

## PLAZA REDEVELOPMENT:

EXISTING STREET LEVEL FLOOR PLAN; N.T.S.

AREA LEGEND:

STREET LEVEL:

EXISTING FLOOR AREA: 36,509 SF

**AREA LEGEND:** 

MECHANICAL:

AREA OF WORK

## STREET LEVEL: STREET LEVEL SUMMARY: EXISTING FLOOR AREA: 36,509 GSF 1 RETAIL: 8,550 SF 8,550 SF RETAIL: 2 KIOSKS: 500 SF KIOSKS: 500 SF 3 WINTER GARDEN: 8,990 SF WINTER GARDEN: 8,990 SF MEZZ. STOR.: (EXCL. MECH.) 3,850 SF **MEZZANINE LEVEL:** RESULTING FLOOR AREA: 58,399 GSF 4 STORAGE: 3,850 SF