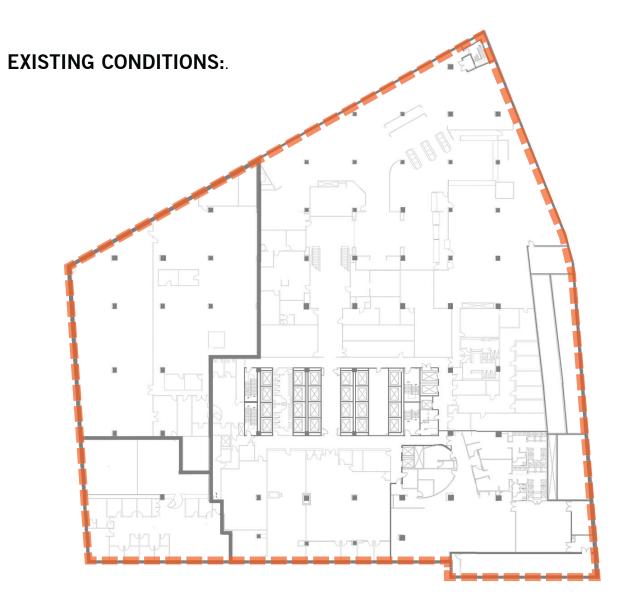

## **PARKING CONVERSION:**

EXISTING 1st BASEMENT (B1) LEVEL FLOOR PLAN; N.T.S.

PLANNED 1st BASEMENT (B1) LEVEL FLOOR PLAN; N.T.S.

100 FEDERAL STREET - DECEMBER 01, 2015

100 FEDERAL STREET - DECEMBER 01, 2015