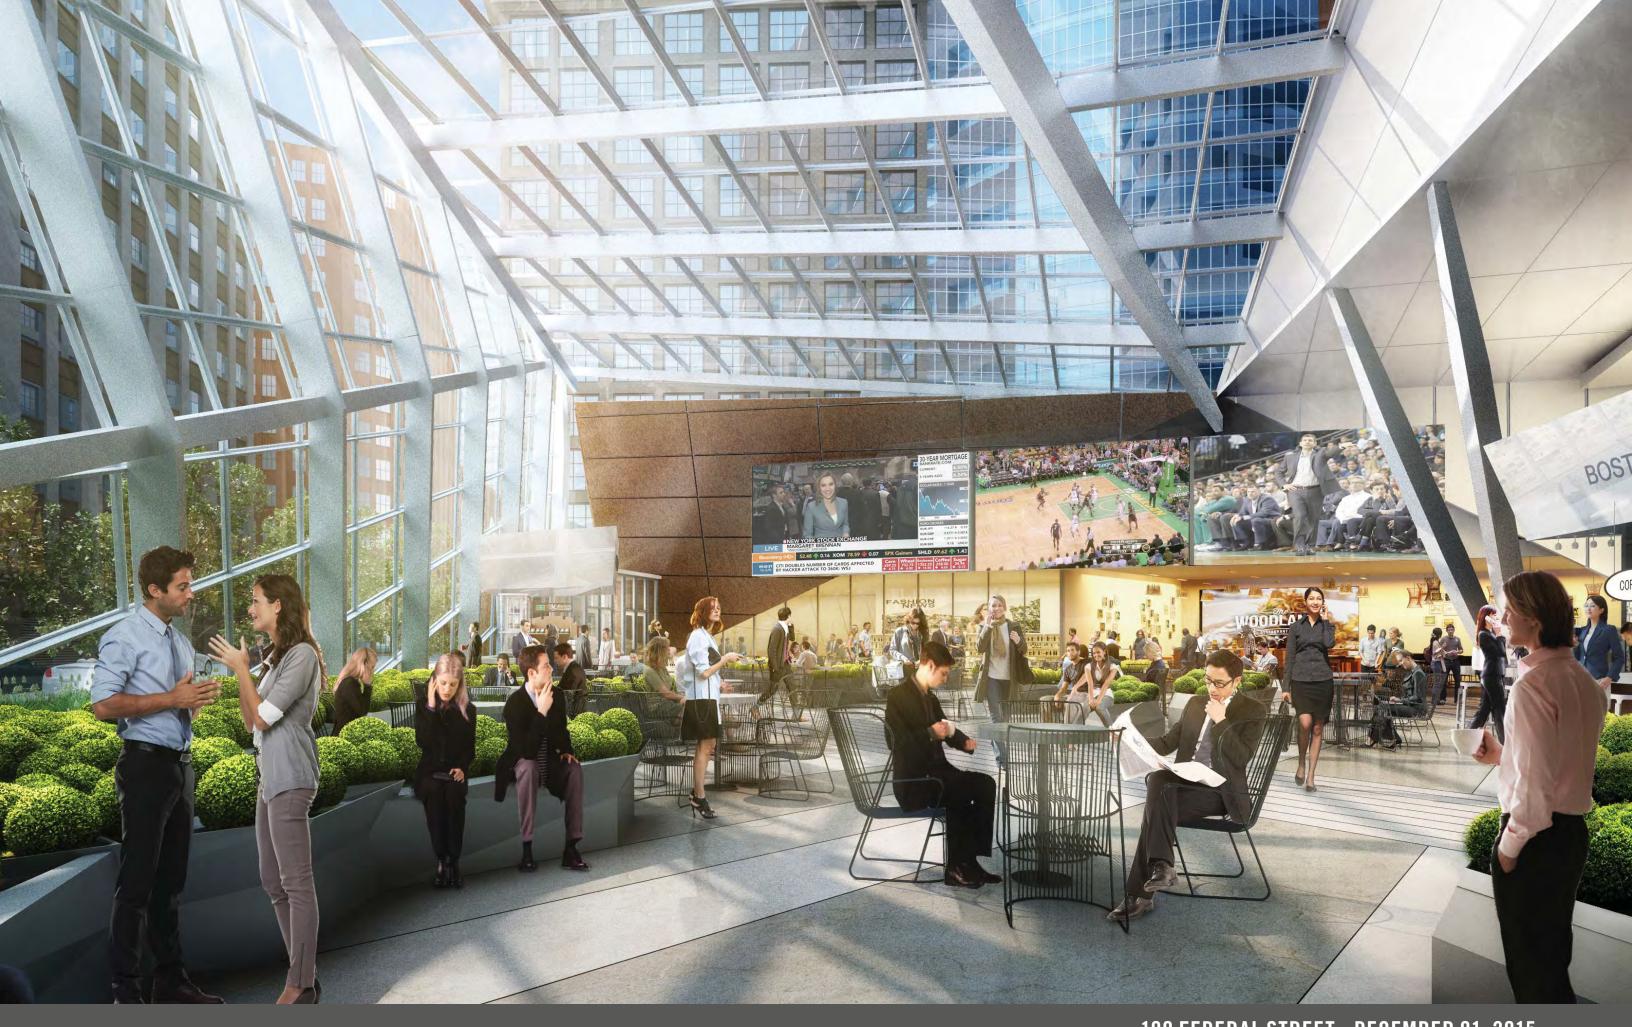

100 FEDERAL STREET - DECEMBER 01, 2015

100 FEDERAL STREET - DECEMBER 01, 2015

100 FEDERAL STREET - DECEMBER 01, 2015

100 FEDERAL STREET - DECEMBER 01, 2015

## PLAZA REDEVELOPMENT:

EXISTING STREET LEVEL FLOOR PLAN; N.T.S.

AREA LEGEND:

STREET LEVEL:

EXISTING FLOOR AREA: 36,509 SF

**AREA LEGEND:** 

MECHANICAL:

AREA OF WORK

4,700 SF

## STREET LEVEL: STREET LEVEL SUMMARY: EXISTING FLOOR AREA: 36,509 GSF 1 RETAIL: 8,550 SF 8,550 SF RETAIL: 2 KIOSKS: 500 SF KIOSKS: 500 SF 3 WINTER GARDEN: 8,990 SF WINTER GARDEN: 8,990 SF MEZZ. STOR.: (EXCL. MECH.) 3,850 SF **MEZZANINE LEVEL:** RESULTING FLOOR AREA: 58,399 GSF 4 STORAGE: 3,850 SF