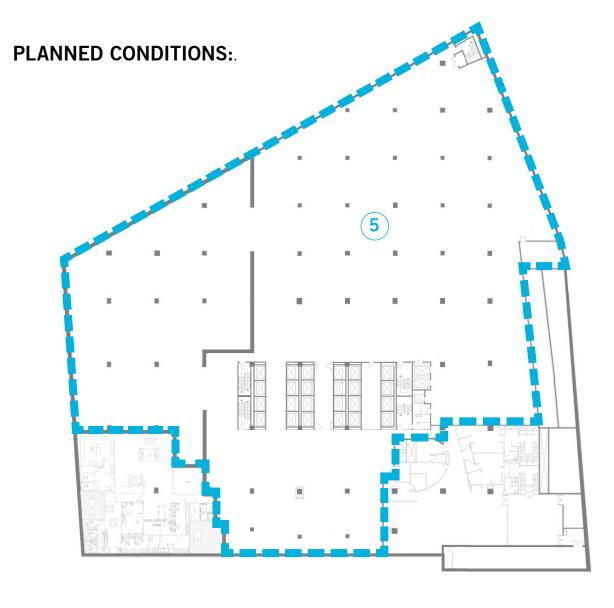

## **PARKING CONVERSION:**

EXISTING 1st BASEMENT (B1) LEVEL FLOOR PLAN; N.T.S.

PLANNED 1st BASEMENT (B1) LEVEL FLOOR PLAN; N.T.S.

100 FEDERAL STREET - DECEMBER 01, 2015

100 FEDERAL STREET - DECEMBER 01, 2015