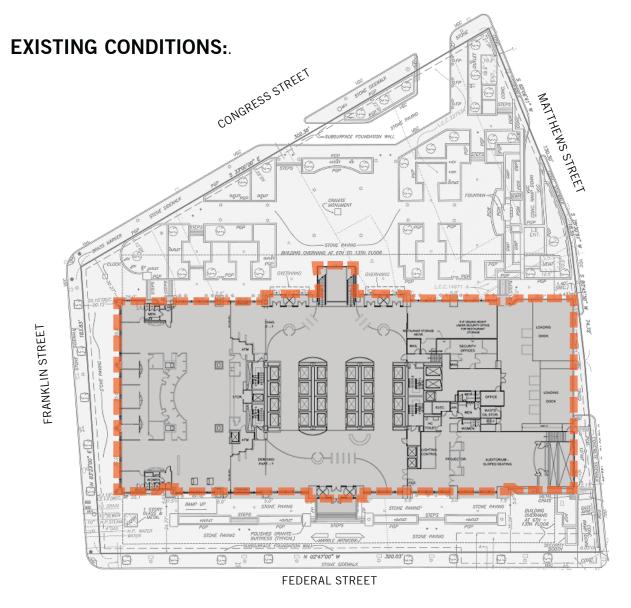

## PLAZA REDEVELOPMENT:

EXISTING STREET LEVEL FLOOR PLAN; N.T.S.

AREA LEGEND:

STREET LEVEL:

EXISTING FLOOR AREA: 36,509 SF

**AREA LEGEND:** 

MECHANICAL:

AREA OF WORK

## STREET LEVEL: STREET LEVEL SUMMARY: EXISTING FLOOR AREA: 36,509 GSF 1 RETAIL: 8,550 SF 8,550 SF RETAIL: 2 KIOSKS: 500 SF KIOSKS: 500 SF 3 WINTER GARDEN: 8,990 SF WINTER GARDEN: 8,990 SF MEZZ. STOR.: (EXCL. MECH.) 3,850 SF **MEZZANINE LEVEL:** RESULTING FLOOR AREA: 58,399 GSF 4 STORAGE: 3,850 SF