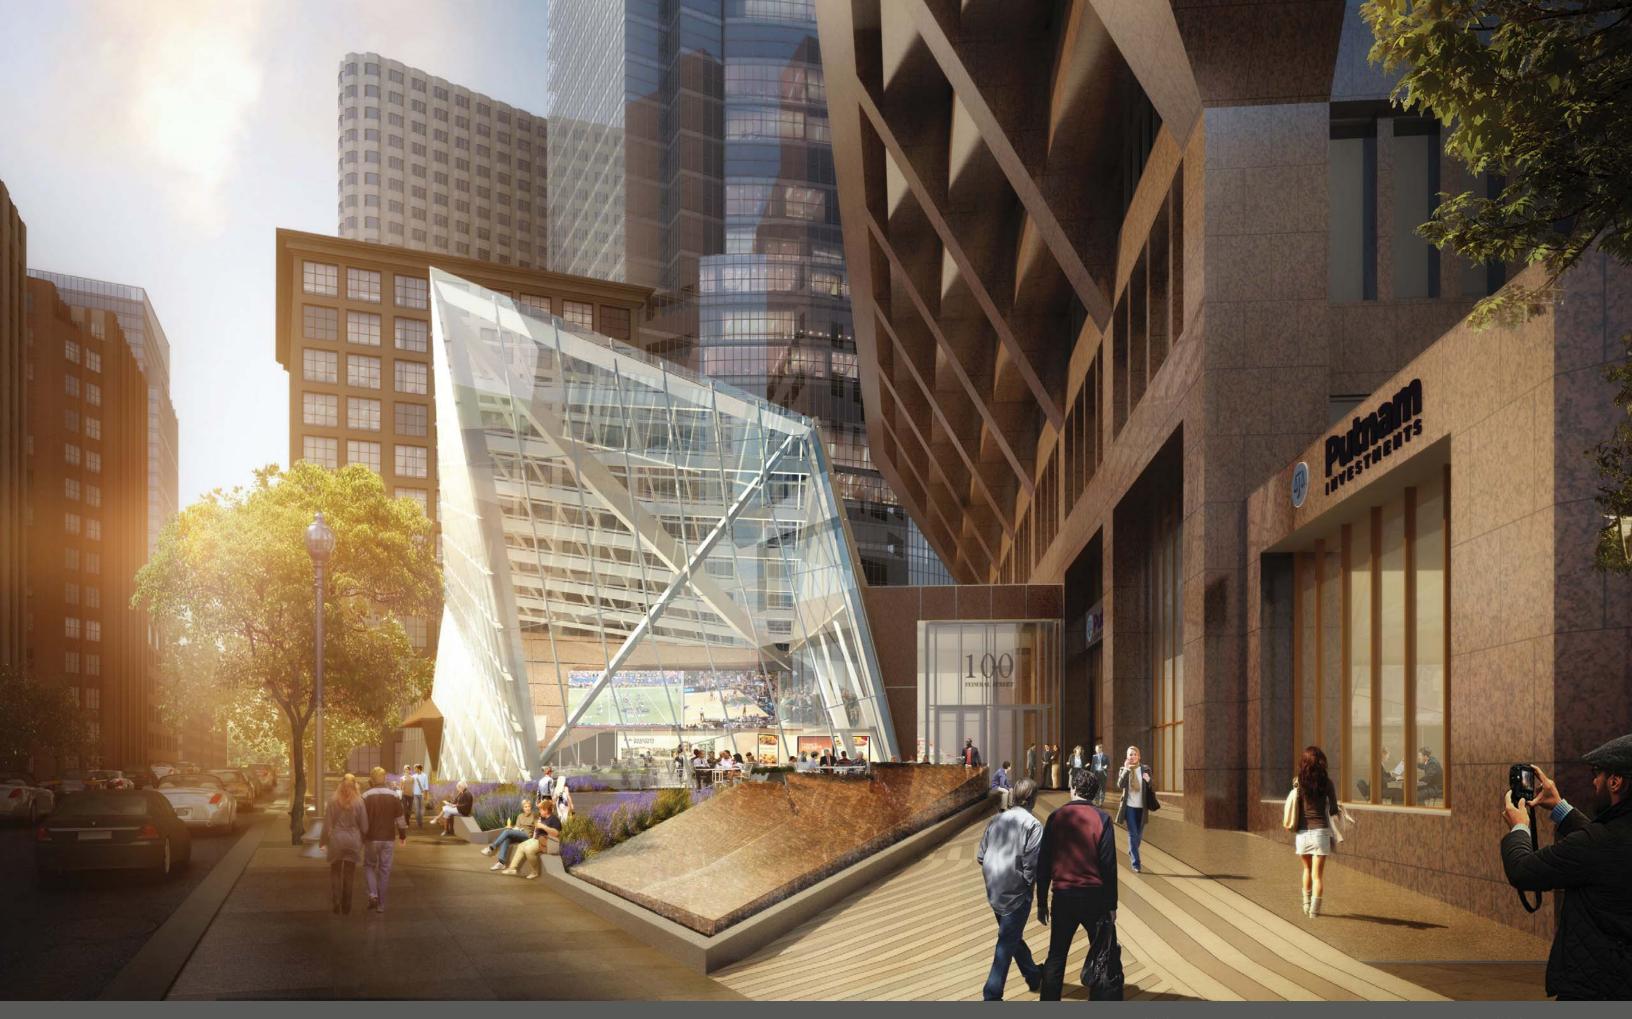

## PLAZA REDEVELOPMENT:

EXISTING STREET LEVEL FLOOR PLAN; N.T.S.

AREA LEGEND:

STREET LEVEL:

EXISTING FLOOR AREA: 36,509 SF

**AREA LEGEND:** 

MECHANICAL:

AREA OF WORK

## STREET LEVEL: STREET LEVEL SUMMARY: EXISTING FLOOR AREA: 36,509 GSF 1 RETAIL: 8,550 SF 8,550 SF RETAIL: 2 KIOSKS: 500 SF KIOSKS: 500 SF 3 WINTER GARDEN: 8,990 SF WINTER GARDEN: 8,990 SF MEZZ. STOR.: (EXCL. MECH.) 3,850 SF **MEZZANINE LEVEL:** RESULTING FLOOR AREA: 58,399 GSF 4 STORAGE: 3,850 SF