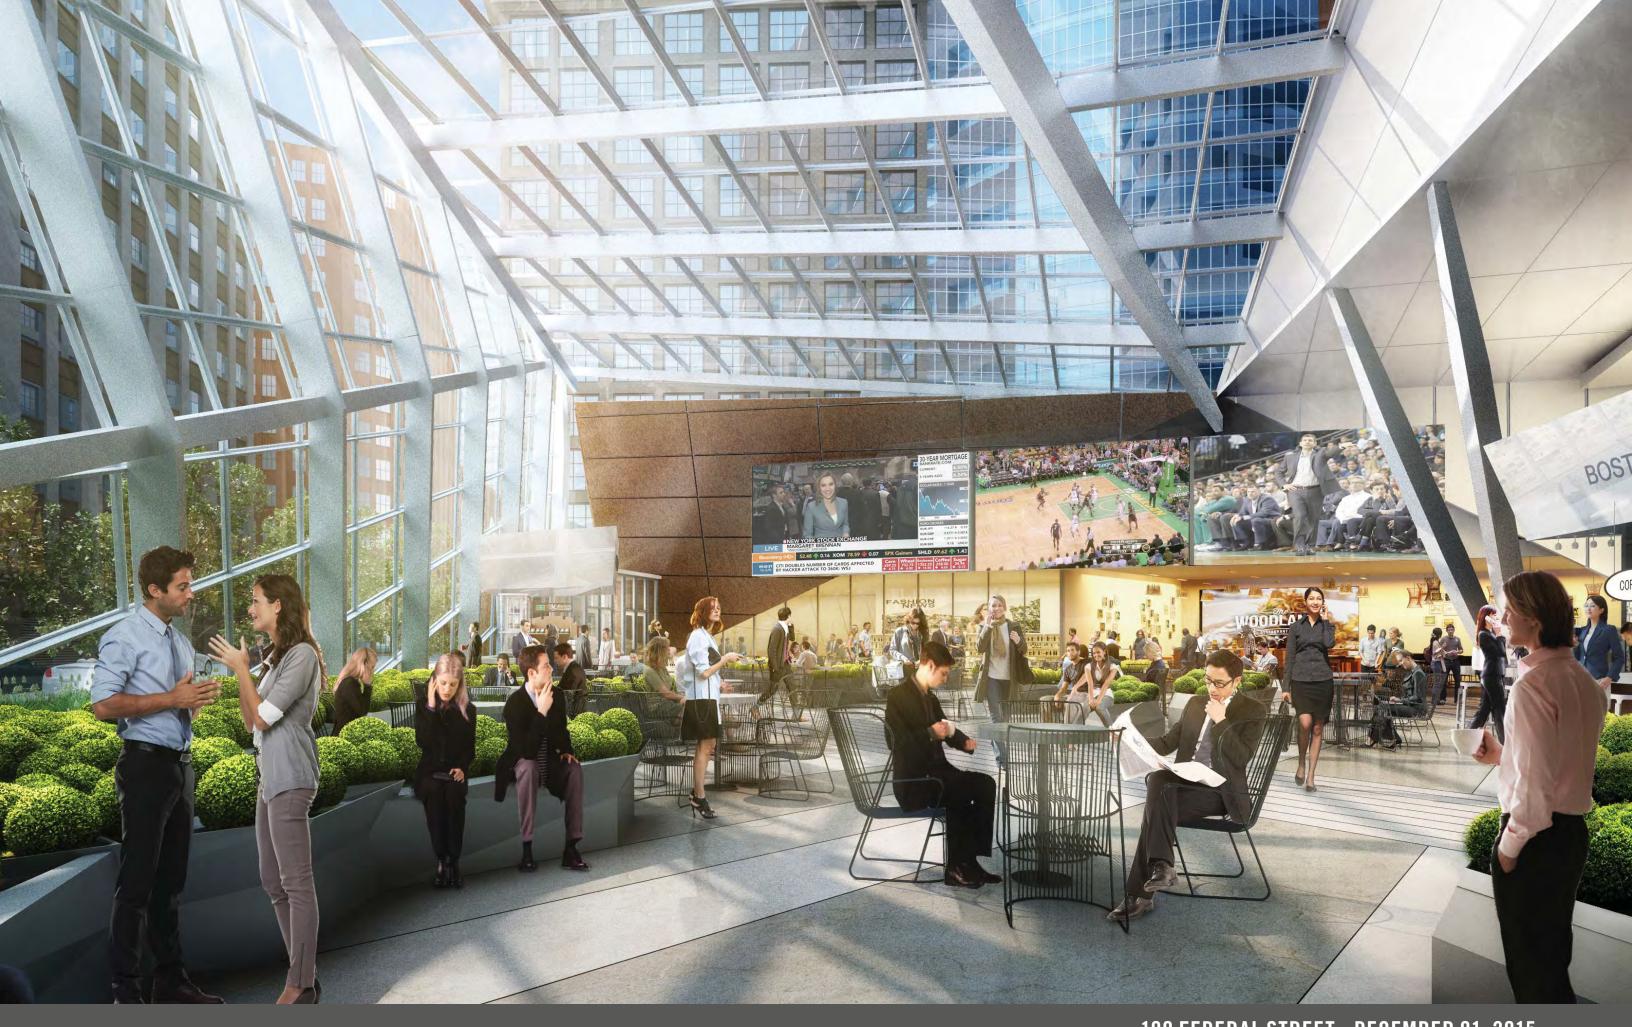

## STREET LEVEL: STREET LEVEL SUMMARY: EXISTING FLOOR AREA: 36,509 GSF 1 RETAIL: 8,550 SF 8,550 SF RETAIL: 2 KIOSKS: 500 SF KIOSKS: 500 SF 3 WINTER GARDEN: 8,990 SF WINTER GARDEN: 8,990 SF MEZZ. STOR.: (EXCL. MECH.) 3,850 SF **MEZZANINE LEVEL:** RESULTING FLOOR AREA: 58,399 GSF 4 STORAGE: 3,850 SF