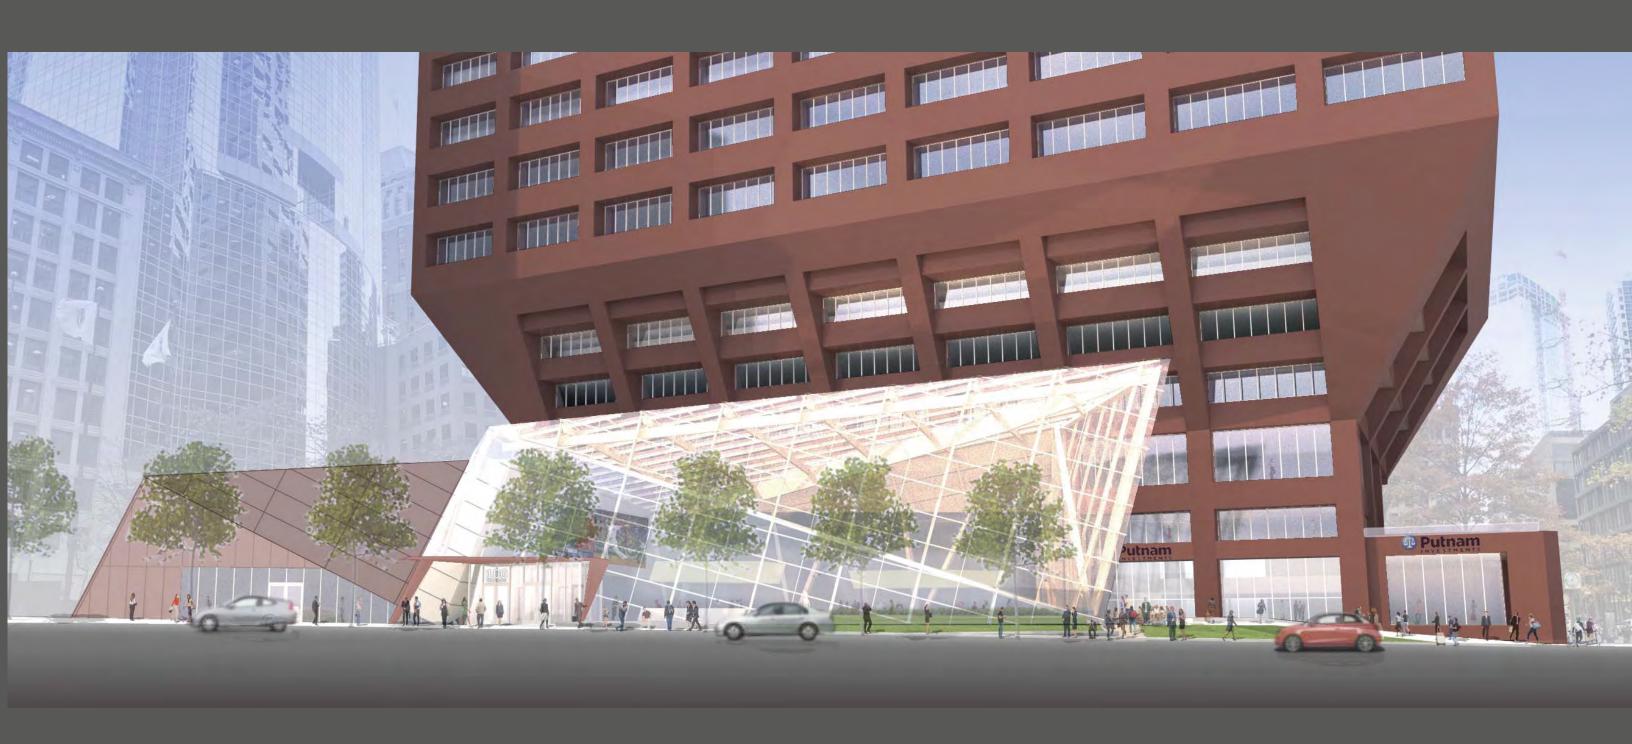

## PLAZA REDEVELOPMENT:

EXISTING STREET LEVEL FLOOR PLAN; N.T.S.

AREA LEGEND:

STREET LEVEL:

EXISTING FLOOR AREA: 36,509 SF

**AREA LEGEND:** 

MECHANICAL:

AREA OF WORK

## STREET LEVEL: STREET LEVEL SUMMARY: EXISTING FLOOR AREA: 36,509 GSF 1 RETAIL: 8,550 SF 8,550 SF RETAIL: 2 KIOSKS: 500 SF KIOSKS: 500 SF 3 WINTER GARDEN: 8,990 SF WINTER GARDEN: 8,990 SF MEZZ. STOR.: (EXCL. MECH.) 3,850 SF **MEZZANINE LEVEL:** RESULTING FLOOR AREA: 58,399 GSF 4 STORAGE: 3,850 SF