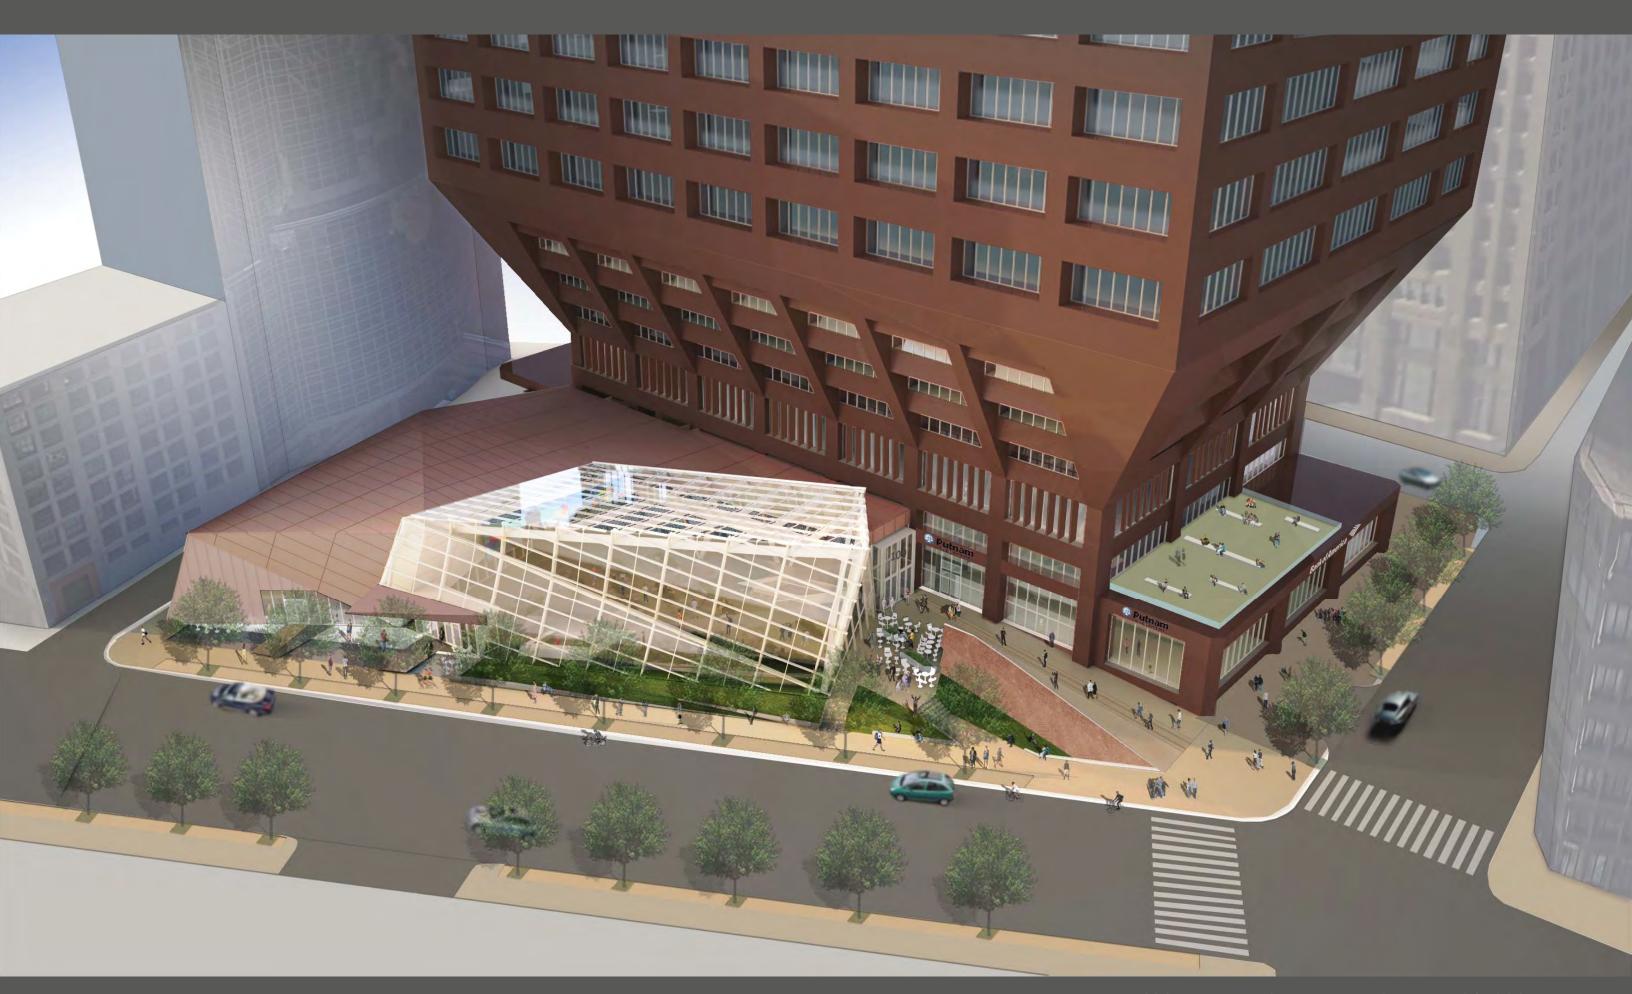

00 FEDERAL STREET - DECEMBER 01, 2015





100 FEDERAL STREET - DECEMBER 01, 2015



100 FEDERAL STREET - DECEMBER 01, 2015





100 FEDERAL STREET - DECEMBER 01, 2015

## PLAZA REDEVELOPMENT:



EXISTING STREET LEVEL FLOOR PLAN; N.T.S.

AREA LEGEND:

STREET LEVEL:

EXISTING FLOOR AREA: 36,509 SF



**AREA LEGEND:** 

MECHANICAL:

AREA OF WORK

4,700 SF

## STREET LEVEL: STREET LEVEL SUMMARY: EXISTING FLOOR AREA: 36,509 GSF 1 RETAIL: 8,550 SF 8,550 SF RETAIL: 2 KIOSKS: 500 SF KIOSKS: 500 SF 3 WINTER GARDEN: 8,990 SF WINTER GARDEN: 8,990 SF MEZZ. STOR.: (EXCL. MECH.) 3,850 SF **MEZZANINE LEVEL:** RESULTING FLOOR AREA: 58,399 GSF 4 STORAGE: 3,850 SF

## **PARKING CONVERSION:**



EXISTING 1st BASEMENT (B1) LEVEL FLOOR PLAN; N.T.S.





PLANNED 1st BASEMENT (B1) LEVEL FLOOR PLAN; N.T.S.







100 FEDERAL STREET - DECEMBER 01, 2015



100 FEDERAL STREET - DECEMBER 01, 2015



100 FEDERAL STREET - DECEMBER 01, 2015



100 FEDERAL STREET - DECEMBER 01, 2015







100 FEDERAL STREET - DECEMBER 01, 2015





100 FEDERAL STREET - DECEMBER 01, 2015



100 FEDERAL STREET - DECEMBER 01, 2015





100 FEDERAL STREET - DECEMBER 01, 2015



100 FEDERAL STREET - DECEMBER 01, 2015



100 FEDERAL STREET - DECEMBER 01, 2015



100 FEDERAL STREET - DECEMBER 01, 2015









100 FEDERAL STREET - DECEMBER 01, 2015



100 FEDERAL STREET - DECEMBER 01, 2015





100 FEDERAL STREET - DECEMBER 01, 2015



100 FEDERAL STREET - DECEMBER 01, 2015



100 FEDERAL STREET - DECEMBER 01, 2015





100 FEDERAL STREET - DECEMBER 01, 2015





100 FEDERAL STREET - DECEMBER 01, 2015



100 FEDERAL STREET - D