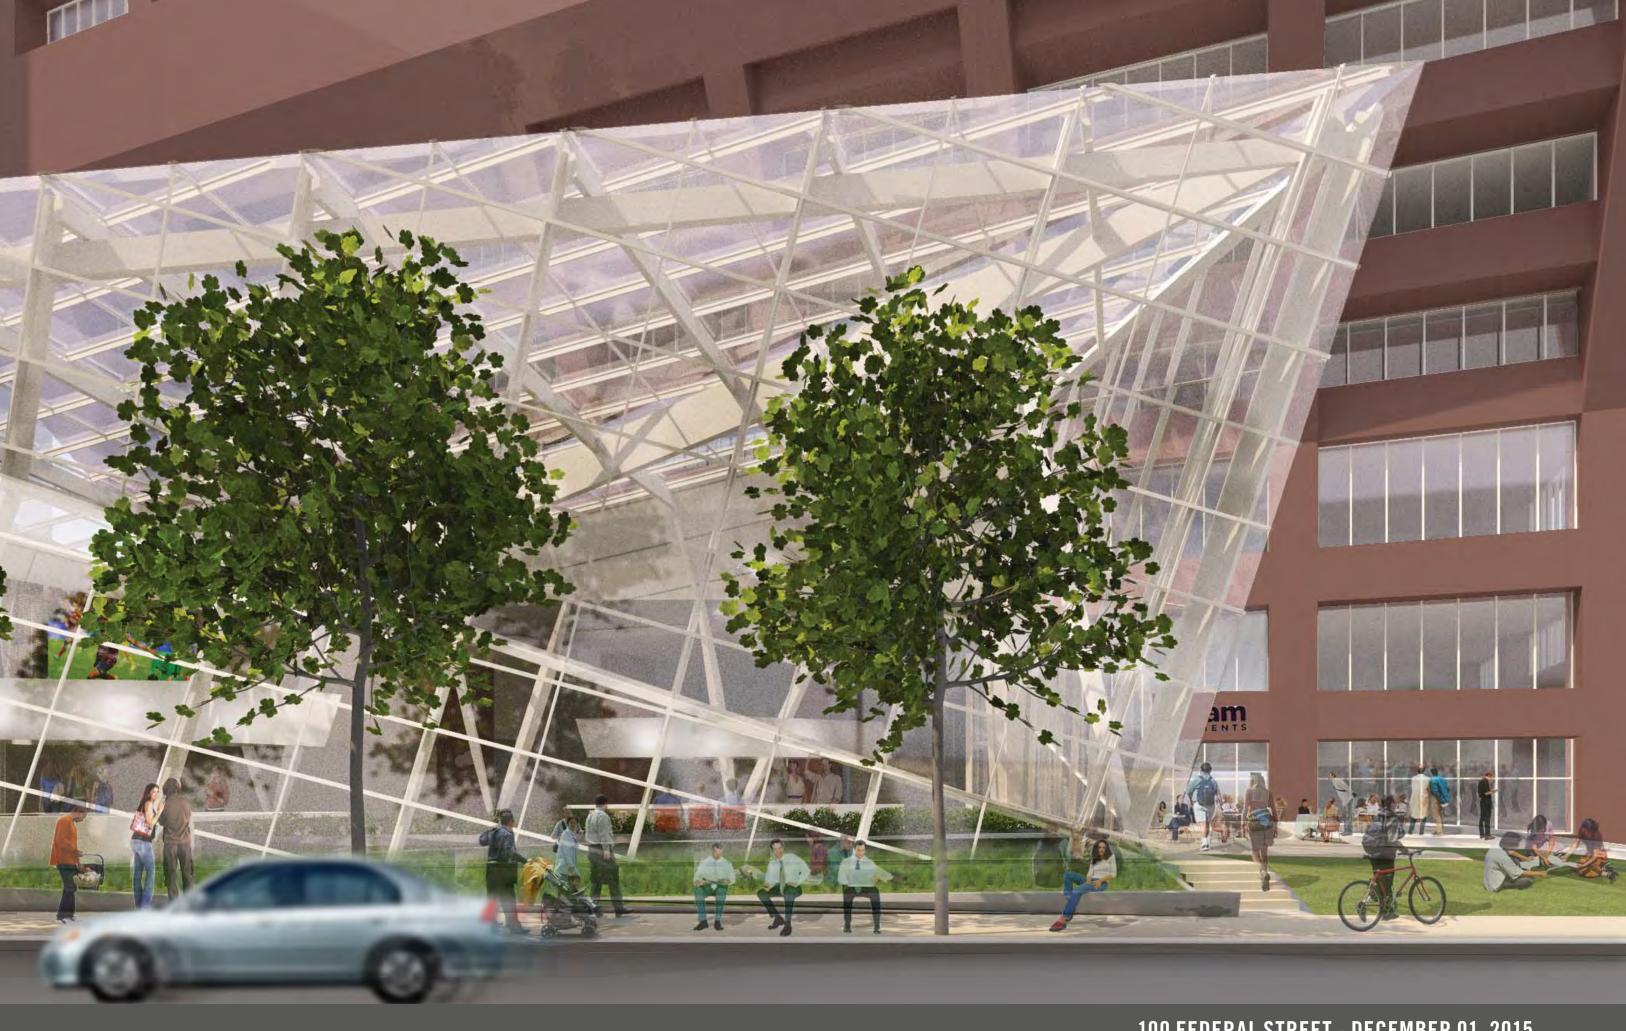

## PLAZA REDEVELOPMENT:

EXISTING STREET LEVEL FLOOR PLAN; N.T.S.

AREA LEGEND:

STREET LEVEL:

EXISTING FLOOR AREA: 36,509 SF

**AREA LEGEND:** 

MECHANICAL:

AREA OF WORK

## STREET LEVEL: STREET LEVEL SUMMARY: EXISTING FLOOR AREA: 36,509 GSF 1 RETAIL: 8,550 SF 8,550 SF RETAIL: 2 KIOSKS: 500 SF KIOSKS: 500 SF 3 WINTER GARDEN: 8,990 SF WINTER GARDEN: 8,990 SF MEZZ. STOR.: (EXCL. MECH.) 3,850 SF **MEZZANINE LEVEL:** RESULTING FLOOR AREA: 58,399 GSF 4 STORAGE: 3,850 SF