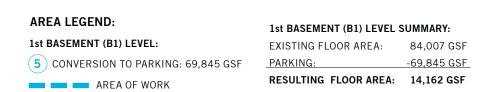

## PLAZA REDEVELOPMENT:

EXISTING STREET LEVEL FLOOR PLAN; N.T.S.

AREA LEGEND:

STREET LEVEL:

EXISTING FLOOR AREA: 36,509 SF

**AREA LEGEND:** 

MECHANICAL:

AREA OF WORK

## STREET LEVEL: STREET LEVEL SUMMARY: EXISTING FLOOR AREA: 36,509 GSF 1 RETAIL: 8,550 SF 8,550 SF RETAIL: 2 KIOSKS: 500 SF KIOSKS: 500 SF 3 WINTER GARDEN: 8,990 SF WINTER GARDEN: 8,990 SF MEZZ. STOR.: (EXCL. MECH.) 3,850 SF **MEZZANINE LEVEL:** RESULTING FLOOR AREA: 58,399 GSF 4 STORAGE: 3,850 SF