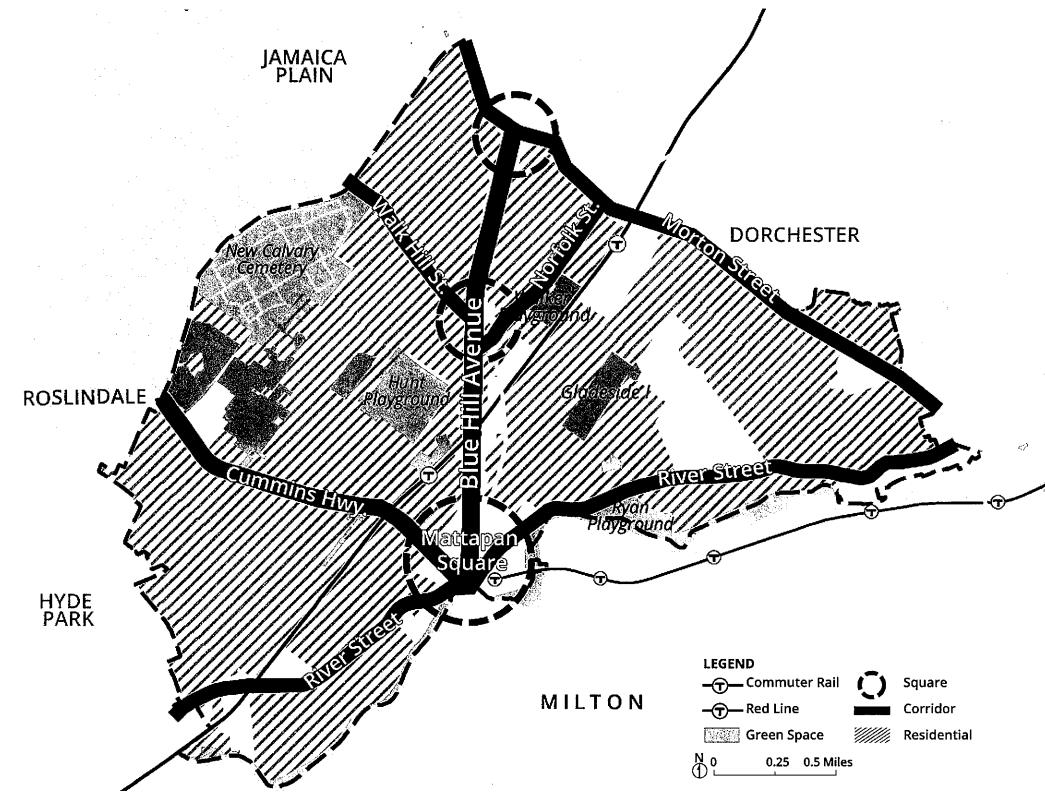

Understanding the Topic Areas

At your table, consider the topic areas discussed in the presentation and mapped above. What questions do you have about these topic areas? You can use the questions to the right to get the conversation started.

Is there a particular topic area that you are interested in learning more about? If so, which one?

What other information do you need from us to inform your feedback?

| Savannah Ave off of Almon-<br>Street to be conservation land/parl<br>not housing development. |
|-----------------------------------------------------------------------------------------------|
|                                                                                               |
|                                                                                               |