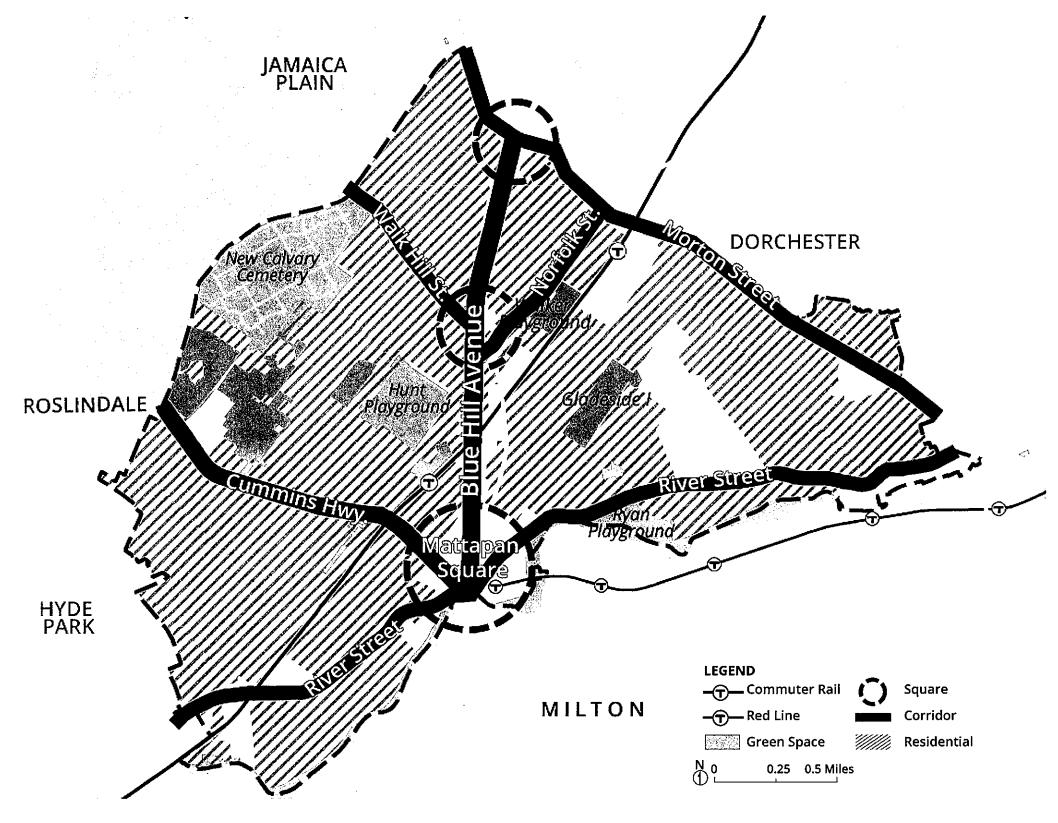

Understanding the Topic Areas

At your table, consider the topic areas discussed in the presentation and mapped above. What questions do you have about these topic areas? You can use the questions to the right to get the conversation started.

Is there a particular topic area that you are interested in learning more about? If so, which one?

What other information do you need from us to inform your feedback?

| Notes      | & Freeze    | -ask1      | largha                            |
|------------|-------------|------------|-----------------------------------|
| from pring | nvote of ho | m. 5 mm    | lauppha<br>e increas<br>t progrum |
| - bod nb   | w vaceur    | t Stage Co | wi Es                             |
|            |             |            | <u></u>                           |
|            |             |            |                                   |
|            |             |            |                                   |
|            |             |            |                                   |
| •          |             |            |                                   |