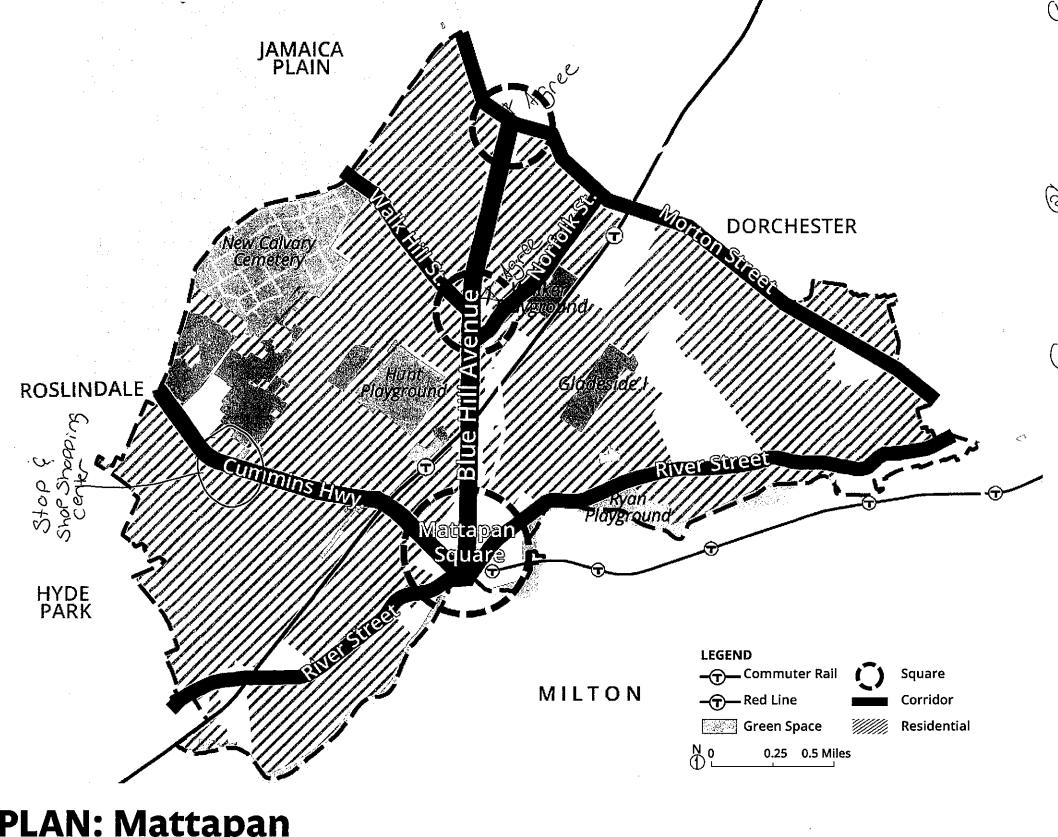

Understanding the Topic Areas

At your table, consider the topic areas discussed in the presentation and mapped above. What questions do you have about these topic areas? You can use the questions to the right to get the conversation started.

Is there a particular topic area that you are interested in learning more about? If so, which one?

What other information do you need from us to inform your feedback?

| Savannah Ave off of Almon-<br>Street to be conservation land/parl<br>not housing development. |
|-----------------------------------------------------------------------------------------------|
|                                                                                               |
|                                                                                               |