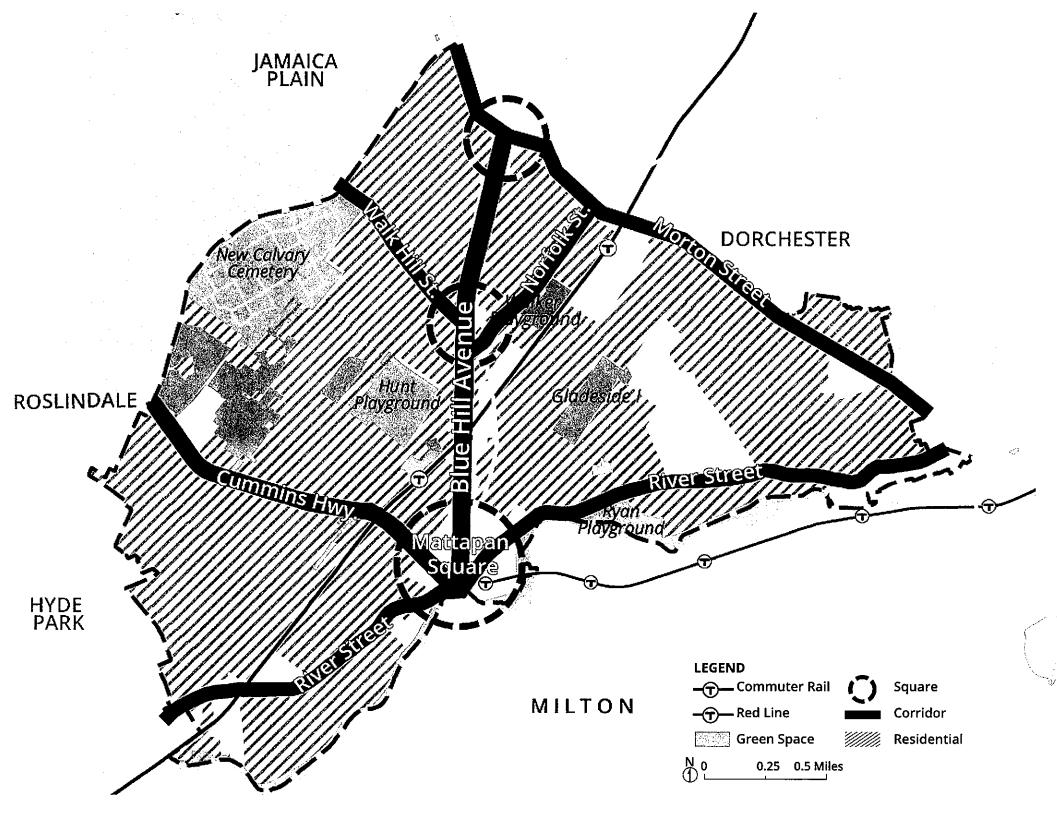

Understanding the Topic Areas

At your table, consider the topic areas discussed in the presentation and mapped above. What questions do you have about these topic areas? You can use the questions to the right to get the conversation started.

Is there a particular topic area that you are interested in learning more about? If so, which one?

What other information do you need from us to inform your feedback?

| Notes      | & Freeze    | -ask1      | largha                            |
|------------|-------------|------------|-----------------------------------|
| from pring | nvote of ho | m. 5 mm    | lauppha<br>e increas<br>t progrum |
| - bod nb   | w vaceur    | t Stage Co | wi Es                             |
|            |             |            | <u></u>                           |
|            |             |            |                                   |
|            |             |            |                                   |
|            |             |            |                                   |
| •          |             |            |                                   |