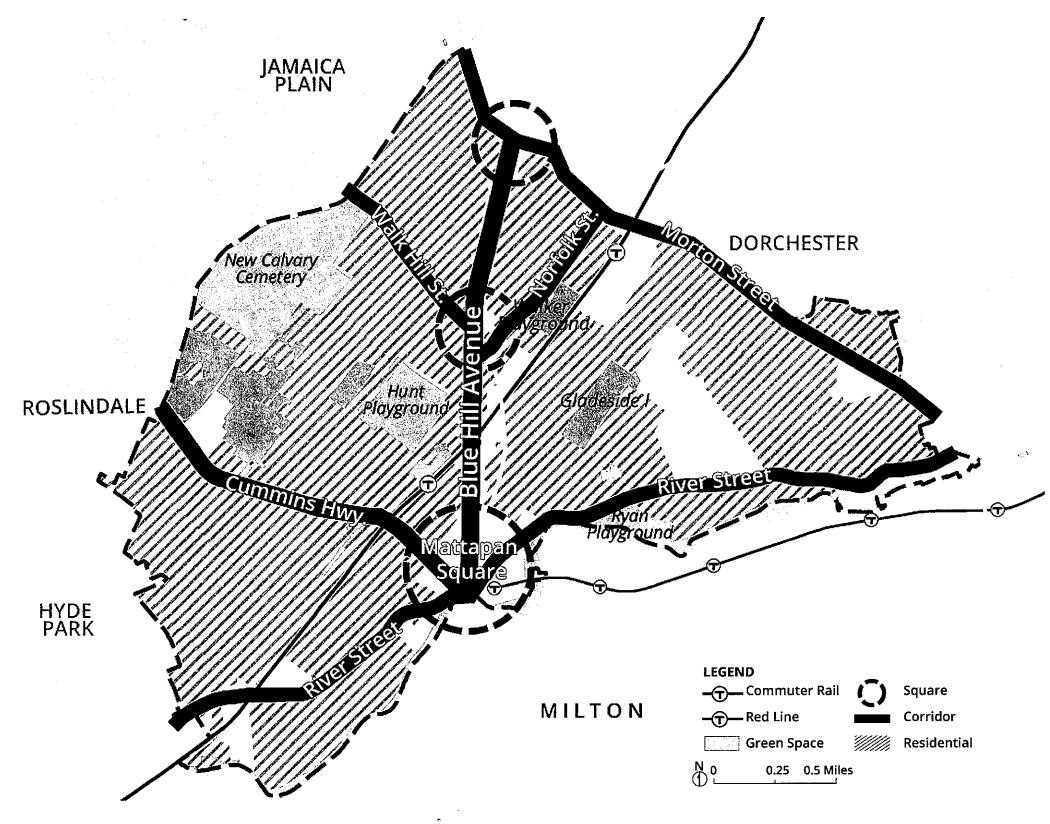

- **PLAN: Mattapan**
- Understanding the Topic Areas

At your table, consider the topic areas discussed in the presentation and mapped above. What questions do you have about these topic areas? You can use the questions to the right to get the conversation started.

- **O** Is there a particular topic area that you are interested in learning more about? If so, which one?
- **What other information do** you need from us to inform your feedback?
- (5) Do you have any questions about why we use topic areas or what they do?