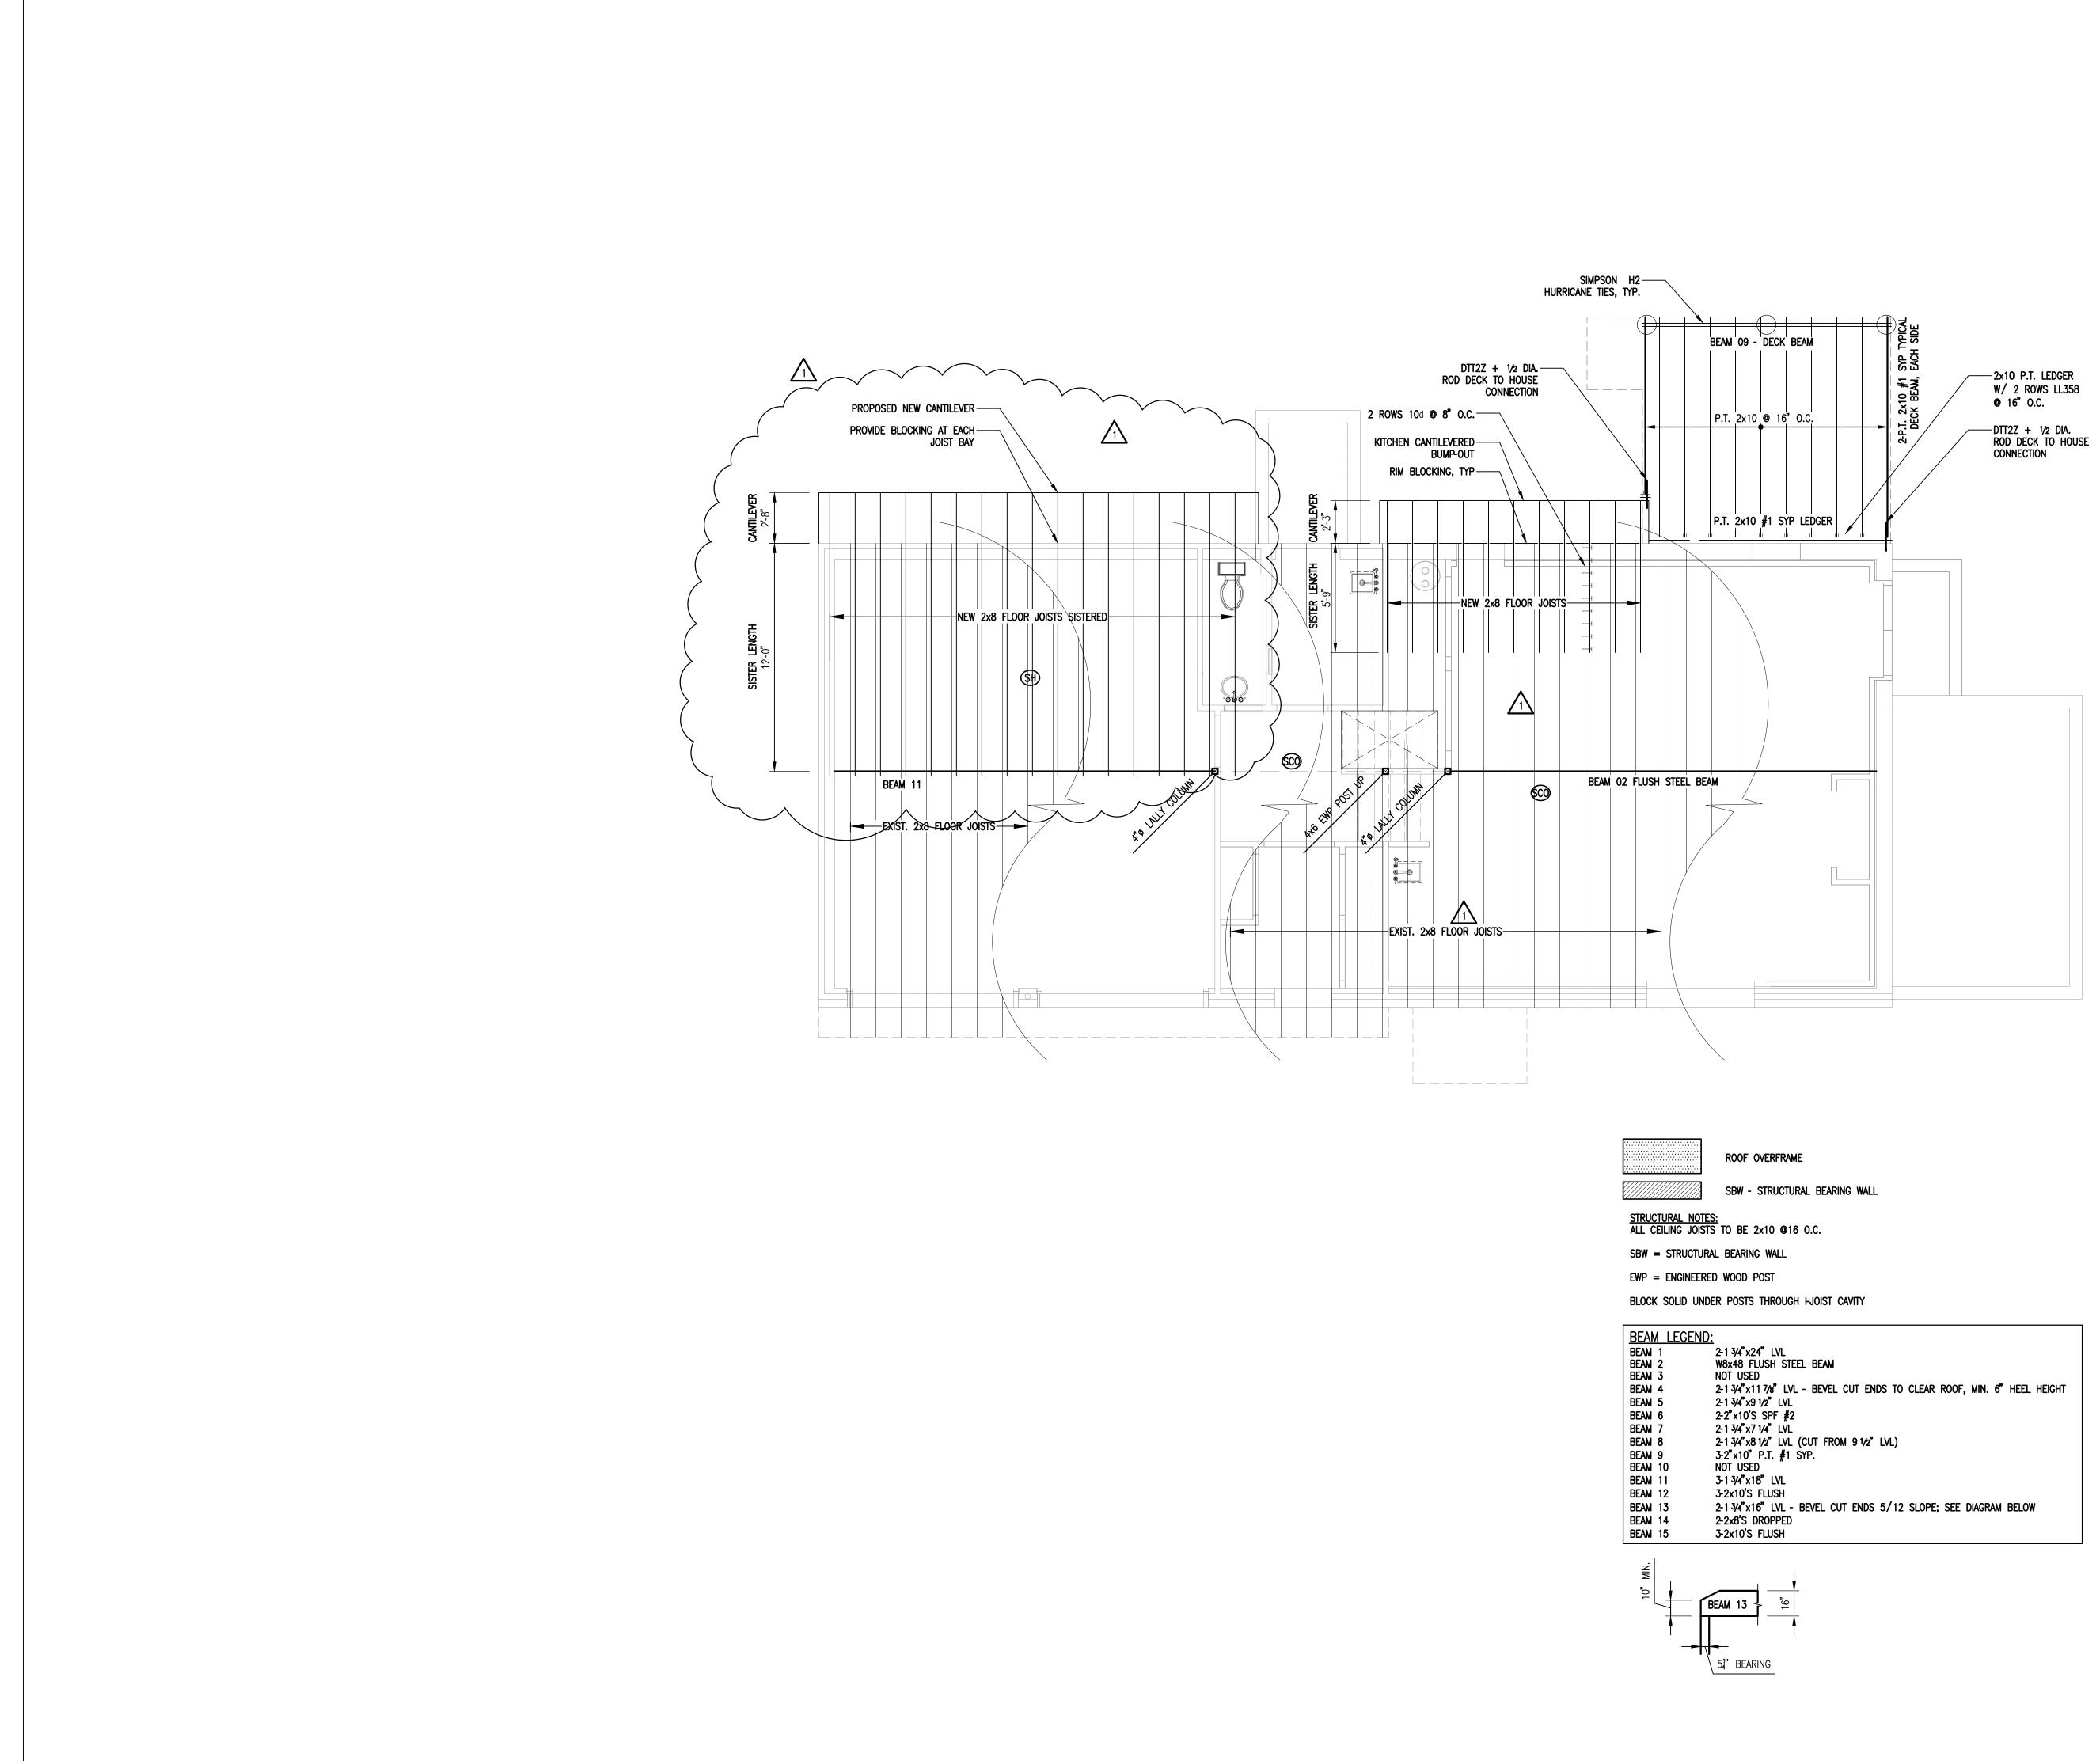

| ROOF OVERFRAM                                                         |
|-----------------------------------------------------------------------|
| SBW - STRUCTUR                                                        |
| <u>STRUCTURAL_NOTES:</u><br>ALL CEILING JOISTS TO BE 2x10 <b>@</b> 16 |
| SBW = STRUCTURAL BEARING WALL                                         |
| EWP = ENGINEERED WOOD POST                                            |
| BLOCK SOLID UNDER POSTS THROUGH                                       |
|                                                                       |

| BEAM 1<br>BEAM 2<br>BEAM 3<br>BEAM 3<br>BEAM 4<br>BEAM 5<br>BEAM 6<br>BEAM 7 | 2-1 3/4" x24" LVL<br>W8x48 FLUSH ST<br>NOT USED<br>2-1 3/4" x11 7/8" LV<br>2-1 3/4" x9 1/2" LVL<br>2-2" x10'S SPF #2<br>2-1 3/4" x7 1/4" LVL |
|------------------------------------------------------------------------------|----------------------------------------------------------------------------------------------------------------------------------------------|
| BEAM 8<br>BEAM 9                                                             | 2-1 3⁄4"x8 1⁄2" LVL<br>3-2"x10" P.T. #1                                                                                                      |
| BEAM 10                                                                      | NOT USED                                                                                                                                     |
| BEAM 11                                                                      | 3-1 3/4"x18" LVL                                                                                                                             |
| BEAM 12<br>BEAM 13                                                           | 3-2x10'S FLUSH<br>2-1 3/4"x16" LVL                                                                                                           |
| BEAM 14                                                                      | 2-2x8'S DROPPED                                                                                                                              |
| BEAM 15                                                                      | 3-2x10'S FLUSH                                                                                                                               |
| 10" MIN.                                                                     | BEAM 13                                                                                                                                      |