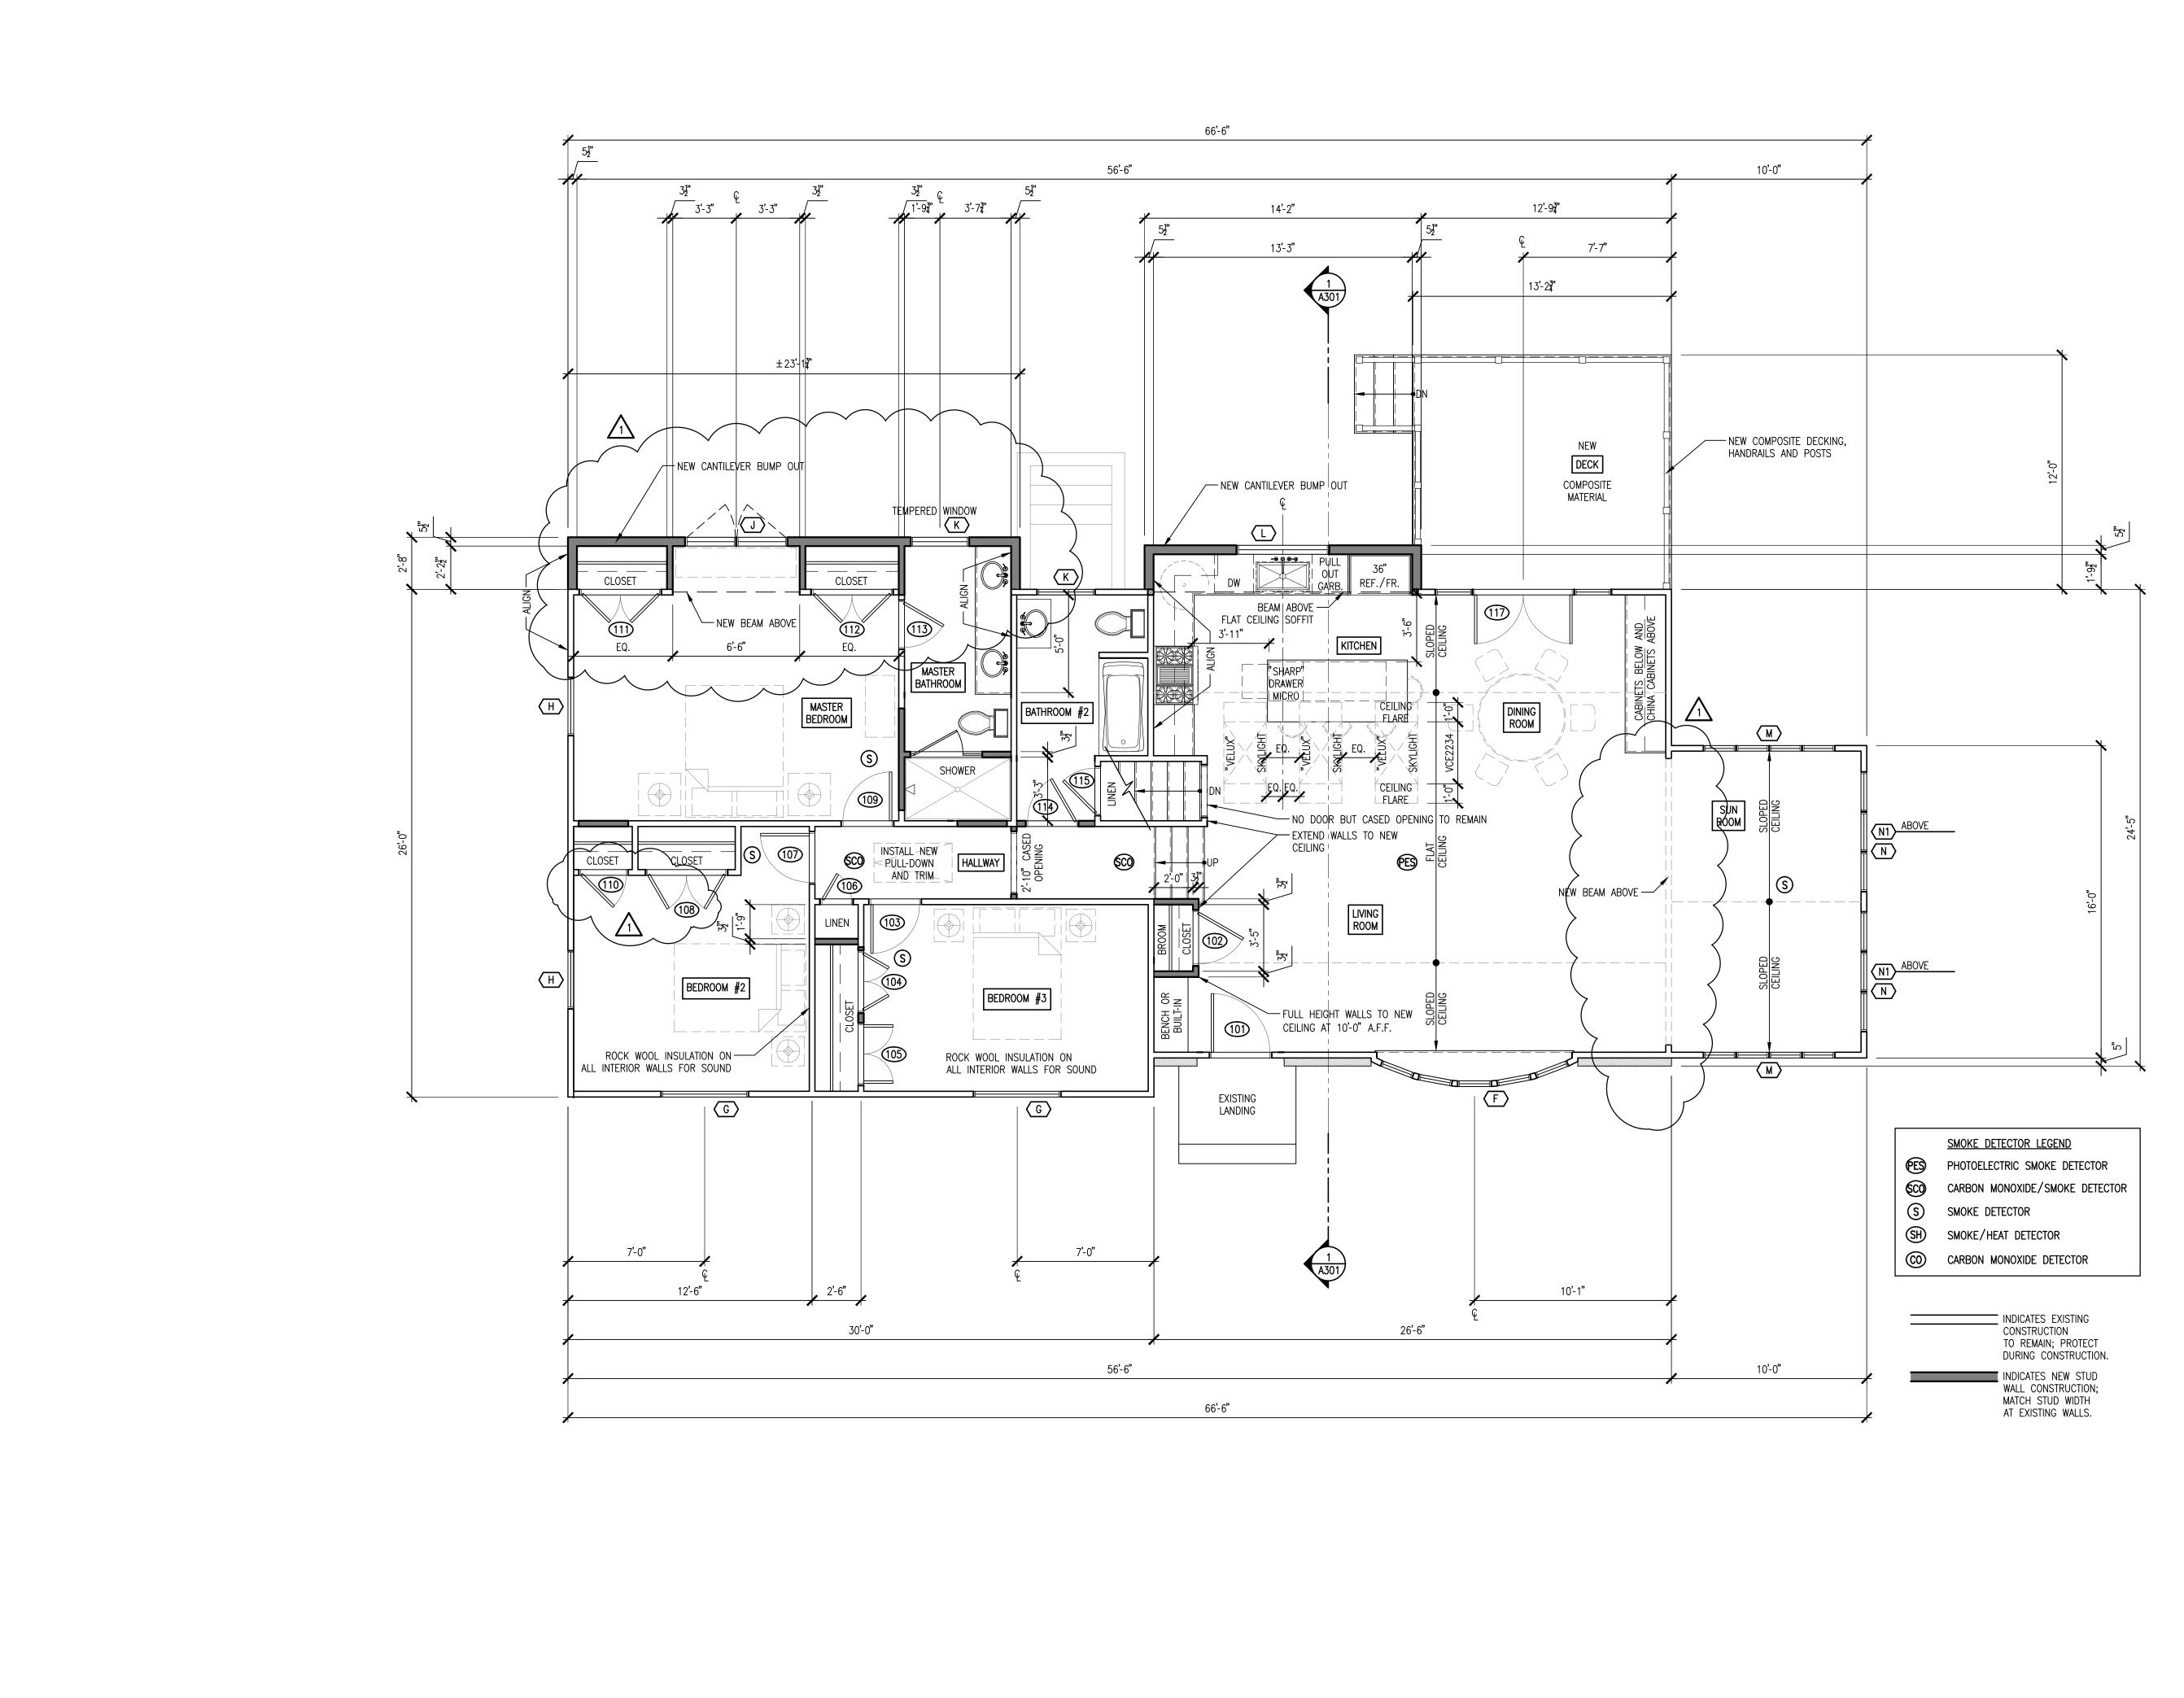

| ROOF OVERFRAM                                                         |
|-----------------------------------------------------------------------|
| SBW - STRUCTUR                                                        |
| <u>STRUCTURAL_NOTES:</u><br>ALL CEILING JOISTS TO BE 2x10 <b>@</b> 16 |
| SBW = STRUCTURAL BEARING WALL                                         |
| EWP = ENGINEERED WOOD POST                                            |
| BLOCK SOLID UNDER POSTS THROUGH                                       |
|                                                                       |

| BEAM 1<br>BEAM 2<br>BEAM 3<br>BEAM 3<br>BEAM 4<br>BEAM 5<br>BEAM 6<br>BEAM 7 | 2-1 3/4" x24" LVL<br>W8x48 FLUSH ST<br>NOT USED<br>2-1 3/4" x11 7/8" LV<br>2-1 3/4" x9 1/2" LVL<br>2-2" x10'S SPF #2<br>2-1 3/4" x7 1/4" LVL |
|------------------------------------------------------------------------------|----------------------------------------------------------------------------------------------------------------------------------------------|
| BEAM 8<br>BEAM 9                                                             | 2-1 3⁄4"x8 1⁄2" LVL<br>3-2"x10" P.T. #1                                                                                                      |
| BEAM 10                                                                      | NOT USED                                                                                                                                     |
| BEAM 11                                                                      | 3-1 3/4"x18" LVL                                                                                                                             |
| BEAM 12<br>BEAM 13                                                           | 3-2x10'S FLUSH<br>2-1 3/4"x16" LVL                                                                                                           |
| BEAM 14                                                                      | 2-2x8'S DROPPED                                                                                                                              |
| BEAM 15                                                                      | 3-2x10'S FLUSH                                                                                                                               |
| 10" MIN.                                                                     | BEAM 13                                                                                                                                      |

Project Number: 201502.00

Date Issued: 07.09.2015

| ROOF OVE |
|----------|
| SBW - ST |

DUCKHAM

53 Central Avenue Needham, MA 02494

Telephone: 781-449-4109

Architecture & Interior Design

www.kentduckham.com

ROOF FRAMING PLAN

Drawing Scale: 1/4"=1'-0"

Project Number: 201502.00

Date Issued: 07.09.2015

© 2014 Kent Duckham Architects, Inc., Needham, Massachusetts (781) 449-4109. All Rights Reserved.

|                           |                                                                                                                                                                        | DUCKHAM<br>ARCHITECTURE & INTERIORS                                                                                                |
|---------------------------|------------------------------------------------------------------------------------------------------------------------------------------------------------------------|------------------------------------------------------------------------------------------------------------------------------------|
|                           |                                                                                                                                                                        | 53 Central Avenue<br>Needham, MA 02494<br>Telephone: 781-449-4109                                                                  |
| 10'-0"<br>8"              |                                                                                                                                                                        | www.kentduckham.com<br>Architecture & Interior Design                                                                              |
| ¥                         |                                                                                                                                                                        | PERMIT SET<br>March 11, 2015                                                                                                       |
| 11°°°                     |                                                                                                                                                                        | Cont Stered Arc.                                                                                                                   |
| 0.<br>W.O.                | E E 4-7                                                                                                                                                                | Issues Number Date Description                                                                                                     |
|                           | 24'-5" AASONRY OI                                                                                                                                                      |                                                                                                                                    |
| — NEW GAS FIREPLACE       | 16 <sup>-</sup> 0"                                                                                                                                                     |                                                                                                                                    |
|                           |                                                                                                                                                                        | Revisions       Number     Date     Description       1     07.09.2015     Cantilever Master Bedroom       & Sun Room Wall Removed |
| (ES)<br>(S)<br>(S)<br>(S) | SMOKE DETECTOR LEGEND<br>PHOTOELECTRIC SMOKE DETECTOR<br>CARBON MONOXIDE/SMOKE DETECTOR<br>SMOKE DETECTOR<br>SMOKE/HEAT DETECTOR<br>CARBON MONOXIDE DETECTOR           |                                                                                                                                    |
| 10'-0"                    | INDICATES EXISTING<br>CONSTRUCTION<br>TO REMAIN; PROTECT<br>DURING CONSTRUCTION.<br>INDICATES NEW STUD<br>WALL CONSTRUCTION;<br>MATCH STUD WIDTH<br>AT EXISTING WALLS. | Milmoe Residence<br>36 Mossdale Road<br>Boston, MA                                                                                 |
|                           |                                                                                                                                                                        | PROPOSED LOWER LEVEL FLOOR PLAN                                                                                                    |
|                           |                                                                                                                                                                        | Drawing Scale:<br>1/4"=1'-0"<br>Project Number:<br>201502.00                                                                       |
|                           |                                                                                                                                                                        |                                                                                                                                    |