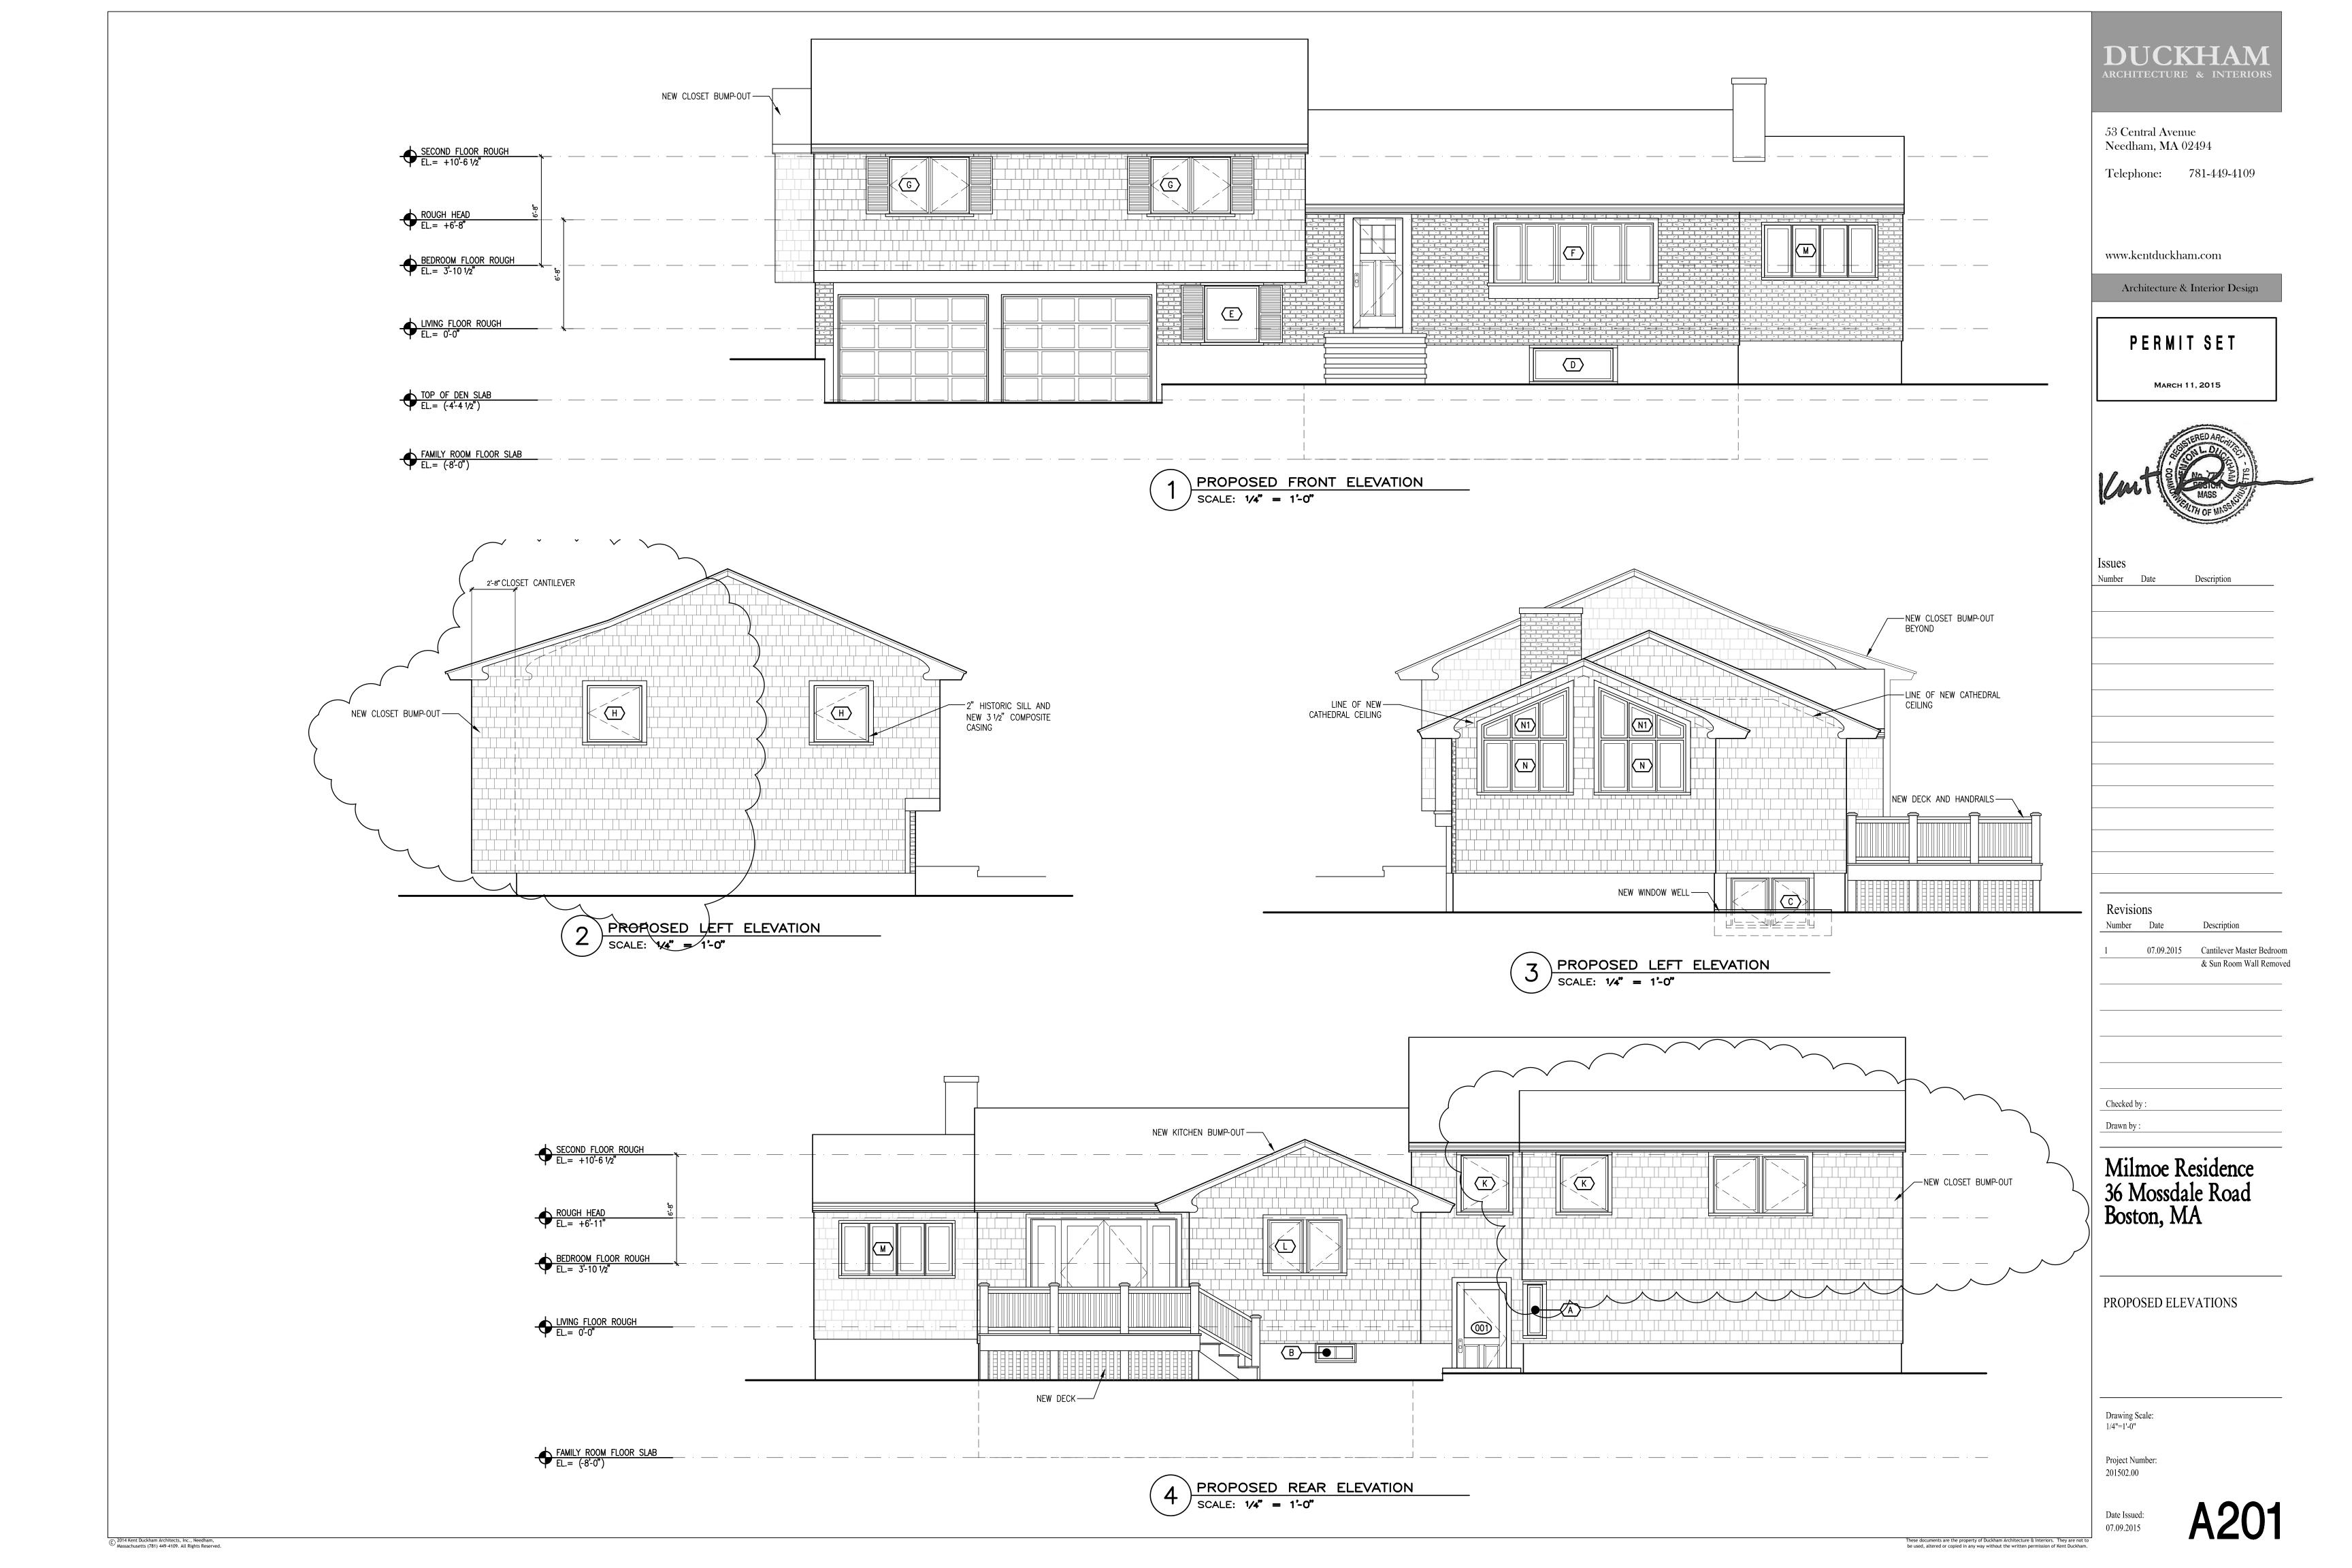

|                                                                                             | am, MA 02<br>none:                       | 781-449-4109                                                      |
|---------------------------------------------------------------------------------------------|------------------------------------------|-------------------------------------------------------------------|
|                                                                                             | entduckhar<br>hitecture &                | n.com<br>Interior Design                                          |
| Р                                                                                           | ERMI1                                    | SET                                                               |
|                                                                                             | March 1                                  | 1,2015                                                            |
| [Cm                                                                                         | H                                        | RED ARCHINE SEL                                                   |
| Issues<br>Number                                                                            | Date                                     | Description                                                       |
|                                                                                             |                                          |                                                                   |
|                                                                                             |                                          |                                                                   |
|                                                                                             |                                          |                                                                   |
|                                                                                             |                                          |                                                                   |
|                                                                                             |                                          |                                                                   |
|                                                                                             |                                          |                                                                   |
| Revisio                                                                                     | Date                                     | Description                                                       |
|                                                                                             |                                          | Description<br>Cantilever Master Bedroor<br>& Sun Room Wall Remov |
| Number                                                                                      | Date                                     | Cantilever Master Bedroon                                         |
| Number                                                                                      | Date                                     | Cantilever Master Bedroon                                         |
| Number                                                                                      | Date<br>07.09.2015                       | Cantilever Master Bedroon                                         |
| Number 1 Checked b Drawn by Milla 36 N                                                      | Date<br>07.09.2015<br>y :<br>:<br>moe Re | Cantilever Master Bedroon<br>& Sun Room Wall Remov                |
| Number         1         Checked b         Drawn by         Milli         36 N         Bost | Date<br>07.09.2015                       | Cantilever Master Bedroor<br>& Sun Room Wall Remov                |
| Number         1         Checked b         Drawn by         Milli         36 N         Bost | Date<br>07.09.2015                       | Cantilever Master Bedroor<br>& Sun Room Wall Remov                |
| Number         1         Checked b         Drawn by         Milli         36 N         Bost | Date<br>07.09.2015                       | Cantilever Master Bedroor<br>& Sun Room Wall Remov                |

|                 |                                                                                      | & INTERIORS                                                         |
|-----------------|--------------------------------------------------------------------------------------|---------------------------------------------------------------------|
|                 | Central Avenu<br>edham, MA 02                                                        |                                                                     |
| Te              | lephone:                                                                             | 781-449-4109                                                        |
|                 |                                                                                      |                                                                     |
| ww              | w.kentduckhar                                                                        | n.com                                                               |
|                 | Architecture &                                                                       | Interior Design                                                     |
|                 |                                                                                      |                                                                     |
|                 | PERMI1                                                                               | I SET                                                               |
|                 | March 1                                                                              | 1,2015                                                              |
|                 | 1. S.                                            | ERED ARC                                                            |
|                 |                                                                                      | NL DERIE                                                            |
| 14              | mt                                                                                   | MASS STA                                                            |
|                 | and the second second                                                                | TH OF MASSA                                                         |
| Issue           |                                                                                      |                                                                     |
| Numbe           | er Date                                                                              | Description                                                         |
|                 |                                                                                      |                                                                     |
|                 |                                                                                      |                                                                     |
|                 |                                                                                      |                                                                     |
|                 |                                                                                      |                                                                     |
|                 |                                                                                      |                                                                     |
|                 |                                                                                      |                                                                     |
|                 |                                                                                      |                                                                     |
|                 |                                                                                      |                                                                     |
|                 |                                                                                      |                                                                     |
|                 | visions                                                                              |                                                                     |
| Re<br>          |                                                                                      | Description                                                         |
|                 |                                                                                      | Description<br>Cantilever Master Bedroom<br>& Sun Room Wall Removed |
| Num             | nber Date                                                                            | Cantilever Master Bedroom                                           |
| Num             | nber Date                                                                            | Cantilever Master Bedroom                                           |
| Num             | nber Date                                                                            | Cantilever Master Bedroom                                           |
|                 | nber Date                                                                            | Cantilever Master Bedroom                                           |
|                 | nber Date<br>07.09.2015                                                              | Cantilever Master Bedroom                                           |
|                 | nber Date<br>07.09.2015                                                              | Cantilever Master Bedroom<br>& Sun Room Wall Removed                |
| Num           1 | nber Date<br>07.09.2015<br>cked by :<br>wn by :<br><b>Iilmoe Re</b><br><b>Mossda</b> | Cantilever Master Bedroom<br>& Sun Room Wall Removed                |
| Num           1 | nber Date<br>07.09.2015<br>cked by :<br>wn by :<br><b>Iilmoe Ro</b>                  | Cantilever Master Bedroom<br>& Sun Room Wall Removed                |
| Num           1 | nber Date<br>07.09.2015<br>cked by :<br>wn by :<br><b>Iilmoe Re</b><br><b>Mossda</b> | Cantilever Master Bedroom<br>& Sun Room Wall Removed                |
| Num           1 | nber Date<br>07.09.2015<br>cked by :<br>wn by :<br>filmoe Ro<br>5 Mossda<br>5 Mossda | Cantilever Master Bedroom<br>& Sun Room Wall Removed                |
| Num           1 | nber Date<br>07.09.2015<br>cked by :<br>wn by :<br>filmoe Ro<br>5 Mossda<br>5 Mossda | Cantilever Master Bedroom<br>& Sun Room Wall Removed                |

| Cmt                        | Sal Common to 2 | RED ARCHINE<br>L DICCHAM<br>BSIOM<br>MASS<br>H OF MASS | ST - SILL STATE               |   |
|----------------------------|-----------------|--------------------------------------------------------|-------------------------------|---|
| SSUES<br>iumber Date       |                 | Description                                            |                               |   |
|                            |                 |                                                        |                               |   |
|                            |                 |                                                        |                               |   |
| Revisions<br>Number Date   | 2               | Description                                            |                               | - |
| 1 07.09                    | 9.2015          |                                                        | Aaster Bedroo<br>n Wall Remov |   |
|                            |                 |                                                        |                               | - |
| Checked by :<br>Drawn by : |                 |                                                        |                               | - |

| www.ke                     | entduckhan      | n.com                                |       |
|----------------------------|-----------------|--------------------------------------|-------|
| Arcł                       | nitecture & I   | Interior Design                      |       |
| P                          | ERMIT           |                                      |       |
|                            | MARCH 11        | 1,2015                               |       |
| [lm                        | HOUND           | AL DICHING                           | ~     |
| Issues<br>Number           | Date            | Description                          | _     |
|                            |                 |                                      | _     |
|                            |                 |                                      | _     |
|                            |                 |                                      | _     |
|                            |                 |                                      | _     |
|                            |                 |                                      | -     |
|                            |                 |                                      | _     |
| Revisio                    | ns              |                                      | _     |
| Number                     | Date 07.09.2015 | Description<br>Cantilever Master Bed | room  |
|                            |                 | & Sun Room Wall Rer                  | moved |
|                            |                 |                                      |       |
|                            |                 |                                      |       |
|                            | <i>י</i> :      |                                      |       |
| Checked by<br>Drawn by :   |                 | • 1                                  | -     |
| Drawn by :<br>Milr         | noe Re          |                                      |       |
| Drawn by :<br>Milr<br>36 N |                 | le Road                              |       |