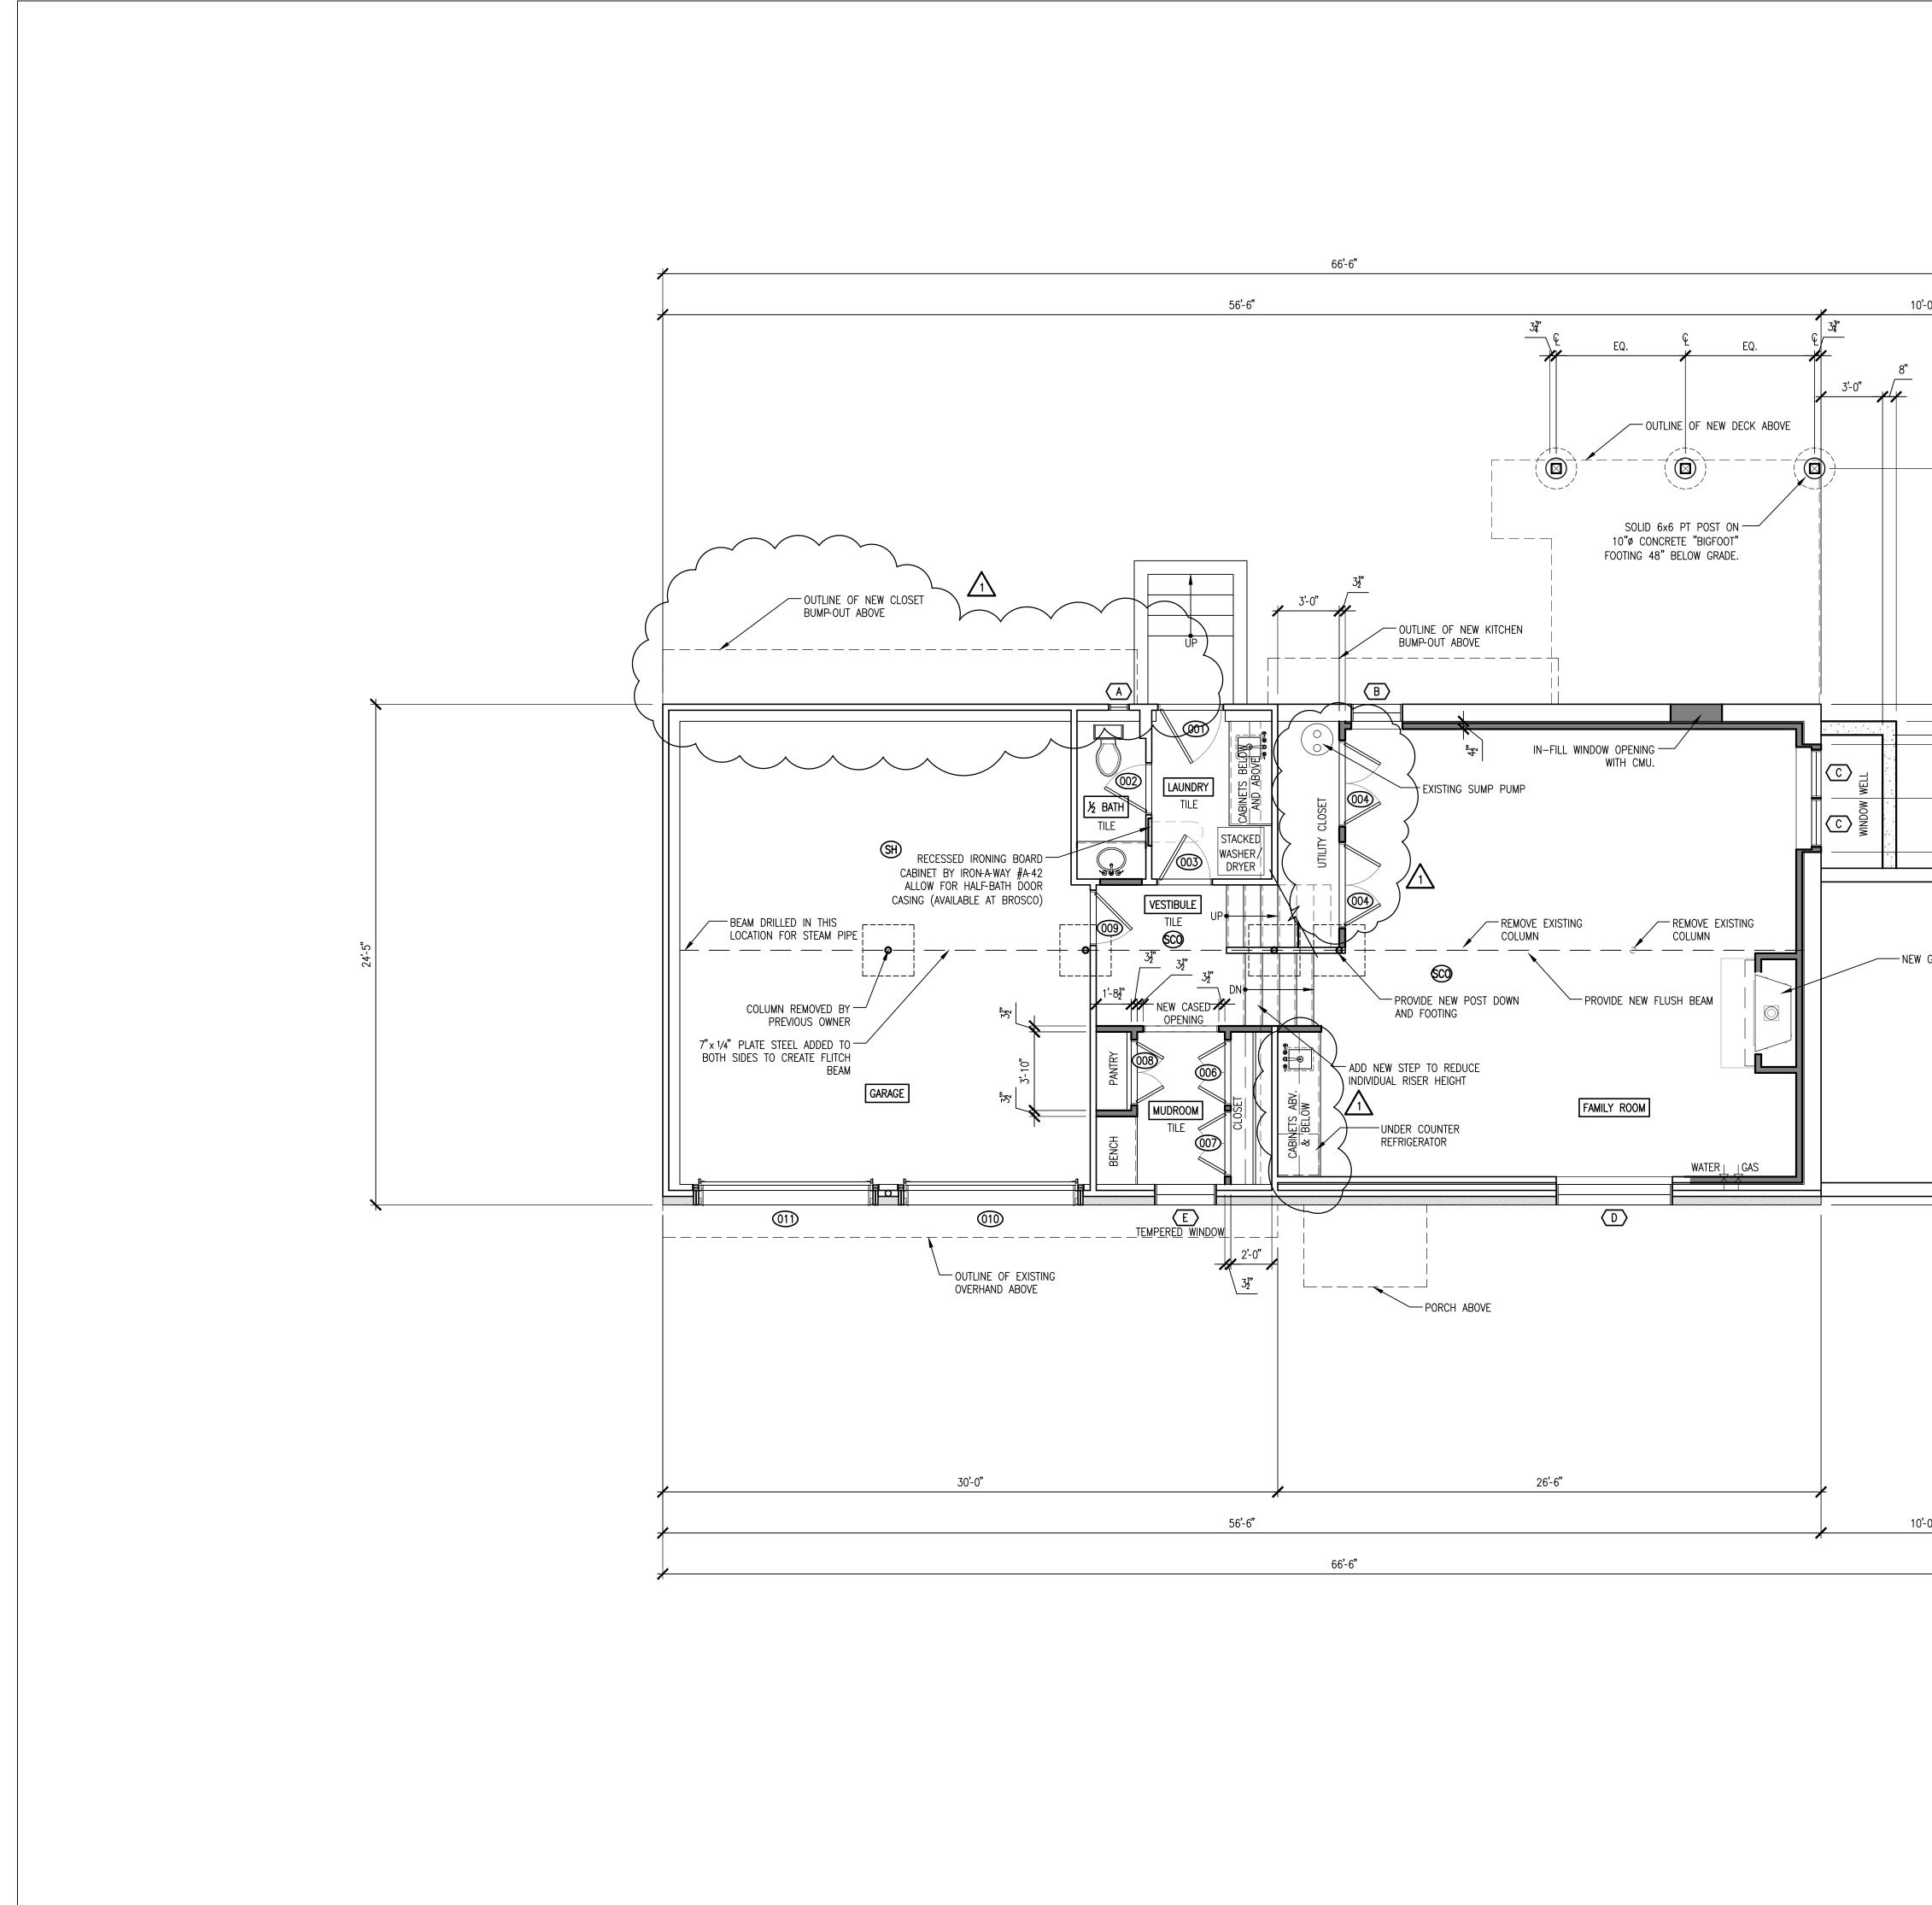

ROOF FRAMING PLAN

Drawing Scale: 1/4"=1'-0"

Project Number: 201502.00

Date Issued: 07.09.2015

© 2014 Kent Duckham Architects, Inc., Needham, Massachusetts (781) 449-4109. All Rights Reserved.

|                           |                                                                                                                                                                        | DUCKHAM<br>ARCHITECTURE & INTERIORS                                                                                                |
|---------------------------|------------------------------------------------------------------------------------------------------------------------------------------------------------------------|------------------------------------------------------------------------------------------------------------------------------------|
|                           |                                                                                                                                                                        | 53 Central Avenue<br>Needham, MA 02494<br>Telephone: 781-449-4109                                                                  |
| 10'-0"<br>8"              |                                                                                                                                                                        | www.kentduckham.com<br>Architecture & Interior Design                                                                              |
| ¥                         |                                                                                                                                                                        | PERMIT SET<br>March 11, 2015                                                                                                       |
| 11°°°                     |                                                                                                                                                                        | Cont Stered Arc.                                                                                                                   |
| 0.<br>W.O.                | E E 4-7                                                                                                                                                                | Issues Number Date Description                                                                                                     |
|                           | 24'-5" AASONRY OI                                                                                                                                                      |                                                                                                                                    |
| — NEW GAS FIREPLACE       | 16 <sup>-</sup> 0"                                                                                                                                                     |                                                                                                                                    |
|                           |                                                                                                                                                                        | Revisions       Number     Date     Description       1     07.09.2015     Cantilever Master Bedroom       & Sun Room Wall Removed |
| (ES)<br>(S)<br>(S)<br>(S) | SMOKE DETECTOR LEGEND<br>PHOTOELECTRIC SMOKE DETECTOR<br>CARBON MONOXIDE/SMOKE DETECTOR<br>SMOKE DETECTOR<br>SMOKE/HEAT DETECTOR<br>CARBON MONOXIDE DETECTOR           |                                                                                                                                    |
| 10'-0"                    | INDICATES EXISTING<br>CONSTRUCTION<br>TO REMAIN; PROTECT<br>DURING CONSTRUCTION.<br>INDICATES NEW STUD<br>WALL CONSTRUCTION;<br>MATCH STUD WIDTH<br>AT EXISTING WALLS. | Milmoe Residence<br>36 Mossdale Road<br>Boston, MA                                                                                 |
|                           |                                                                                                                                                                        | PROPOSED LOWER LEVEL FLOOR PLAN                                                                                                    |
|                           |                                                                                                                                                                        | Drawing Scale:<br>1/4"=1'-0"<br>Project Number:<br>201502.00                                                                       |
|                           |                                                                                                                                                                        |                                                                                                                                    |