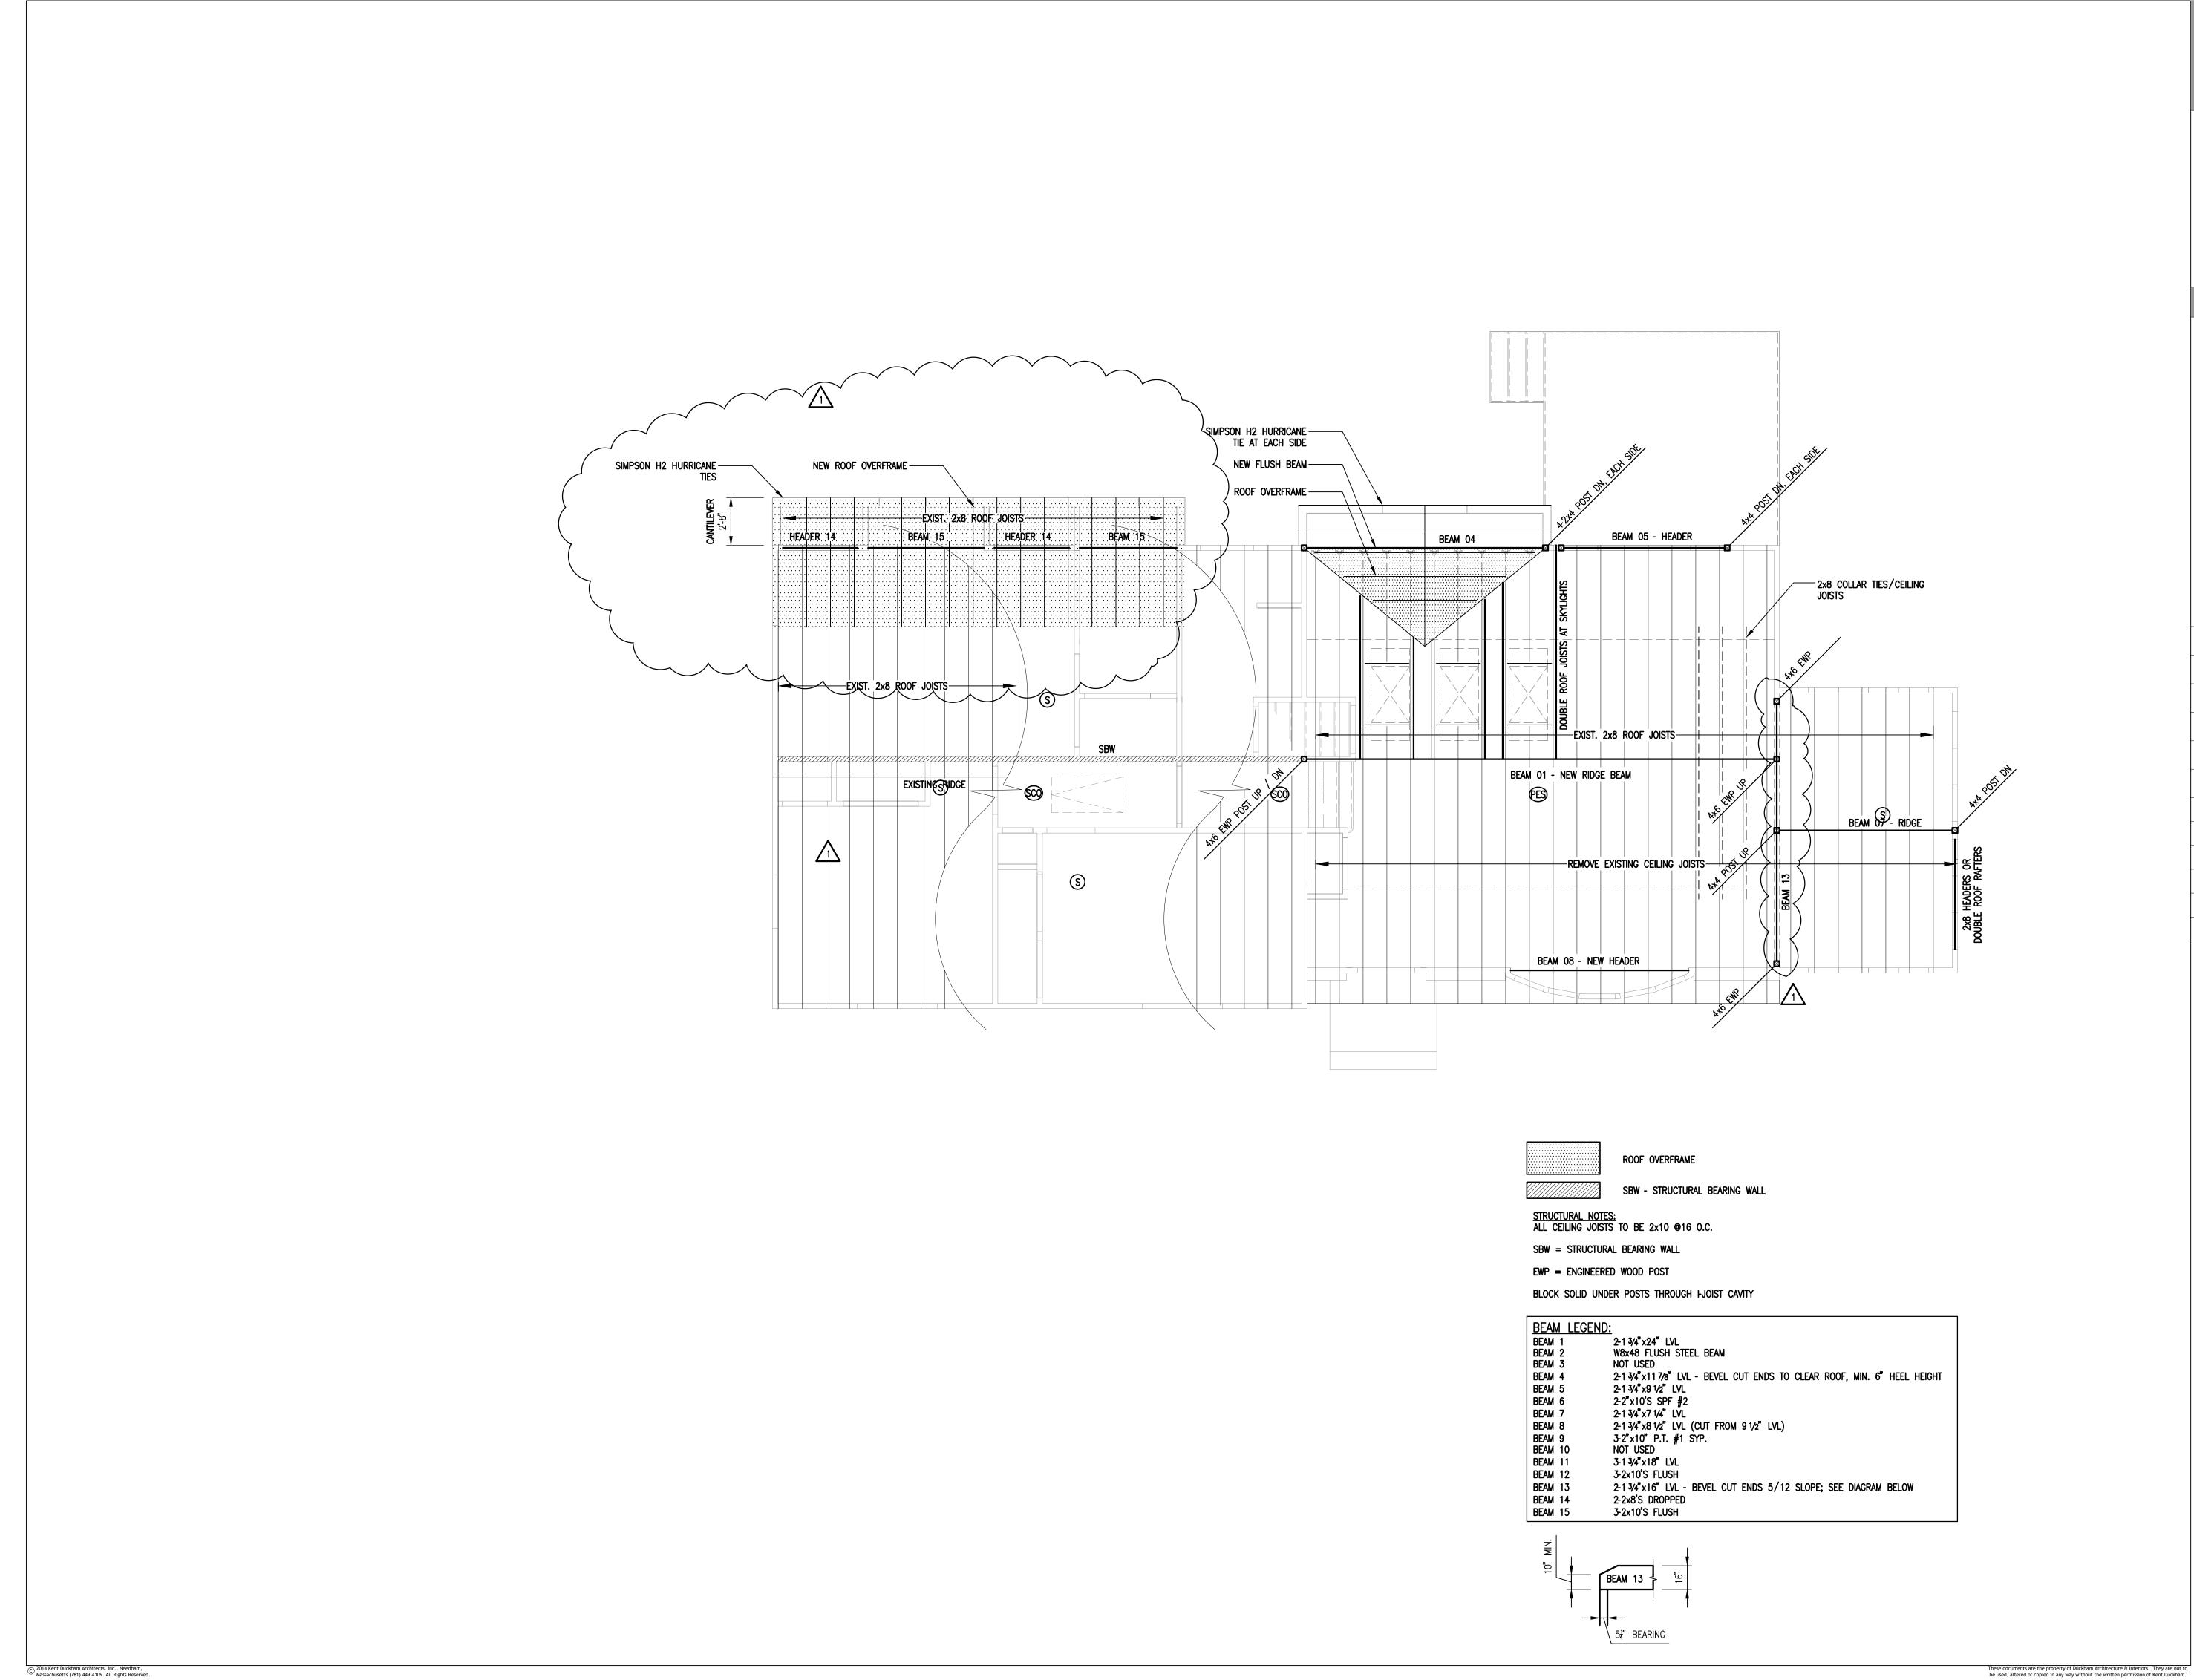

| ROOF OVERFRAM                                                         |
|-----------------------------------------------------------------------|
| SBW - STRUCTUR                                                        |
| <u>STRUCTURAL_NOTES:</u><br>ALL CEILING JOISTS TO BE 2x10 <b>@</b> 16 |
| SBW = STRUCTURAL BEARING WALL                                         |
| EWP = ENGINEERED WOOD POST                                            |
| BLOCK SOLID UNDER POSTS THROUGH                                       |
|                                                                       |

| BEAM 1<br>BEAM 2<br>BEAM 3<br>BEAM 3<br>BEAM 4<br>BEAM 5<br>BEAM 6<br>BEAM 7 | 2-1 3/4" x24" LVL<br>W8x48 FLUSH ST<br>NOT USED<br>2-1 3/4" x11 7/8" LV<br>2-1 3/4" x9 1/2" LVL<br>2-2" x10'S SPF #2<br>2-1 3/4" x7 1/4" LVL |
|------------------------------------------------------------------------------|----------------------------------------------------------------------------------------------------------------------------------------------|
| BEAM 8<br>BEAM 9                                                             | 2-1 3⁄4"x8 1⁄2" LVL<br>3-2"x10" P.T. #1                                                                                                      |
| BEAM 10                                                                      | NOT USED                                                                                                                                     |
| BEAM 11                                                                      | 3-1 3/4"x18" LVL                                                                                                                             |
| BEAM 12<br>BEAM 13                                                           | 3-2x10'S FLUSH<br>2-1 3/4"x16" LVL                                                                                                           |
| BEAM 14                                                                      | 2-2x8'S DROPPED                                                                                                                              |
| BEAM 15                                                                      | 3-2x10'S FLUSH                                                                                                                               |
| 10" MIN.                                                                     | BEAM 13                                                                                                                                      |

ROOF FRAMING PLAN

Drawing Scale: 1/4"=1'-0"

Project Number: 201502.00

Date Issued: 07.09.2015

© 2014 Kent Duckham Architects, Inc., Needham, Massachusetts (781) 449-4109. All Rights Reserved.

|                           |                                                                                                                                                                        | DUCKHAM<br>ARCHITECTURE & INTERIORS                                                                                                |
|---------------------------|------------------------------------------------------------------------------------------------------------------------------------------------------------------------|------------------------------------------------------------------------------------------------------------------------------------|
|                           |                                                                                                                                                                        | 53 Central Avenue<br>Needham, MA 02494<br>Telephone: 781-449-4109                                                                  |
| 10'-0"<br>8"              |                                                                                                                                                                        | www.kentduckham.com<br>Architecture & Interior Design                                                                              |
| ¥                         |                                                                                                                                                                        | PERMIT SET<br>March 11, 2015                                                                                                       |
| 11°°°                     |                                                                                                                                                                        | Cont Stered Arc.                                                                                                                   |
| 0.<br>W.O.                | E E 4-7                                                                                                                                                                | Issues Number Date Description                                                                                                     |
|                           | 24'-5" AASONRY OI                                                                                                                                                      |                                                                                                                                    |
| — NEW GAS FIREPLACE       | 16 <sup>-</sup> 0"                                                                                                                                                     |                                                                                                                                    |
|                           |                                                                                                                                                                        | Revisions       Number     Date     Description       1     07.09.2015     Cantilever Master Bedroom       & Sun Room Wall Removed |
| (ES)<br>(S)<br>(S)<br>(S) | SMOKE DETECTOR LEGEND<br>PHOTOELECTRIC SMOKE DETECTOR<br>CARBON MONOXIDE/SMOKE DETECTOR<br>SMOKE DETECTOR<br>SMOKE/HEAT DETECTOR<br>CARBON MONOXIDE DETECTOR           |                                                                                                                                    |
| 10'-0"                    | INDICATES EXISTING<br>CONSTRUCTION<br>TO REMAIN; PROTECT<br>DURING CONSTRUCTION.<br>INDICATES NEW STUD<br>WALL CONSTRUCTION;<br>MATCH STUD WIDTH<br>AT EXISTING WALLS. | Milmoe Residence<br>36 Mossdale Road<br>Boston, MA                                                                                 |
|                           |                                                                                                                                                                        | PROPOSED LOWER LEVEL FLOOR PLAN                                                                                                    |
|                           |                                                                                                                                                                        | Drawing Scale:<br>1/4"=1'-0"<br>Project Number:<br>201502.00                                                                       |
|                           |                                                                                                                                                                        |                                                                                                                                    |