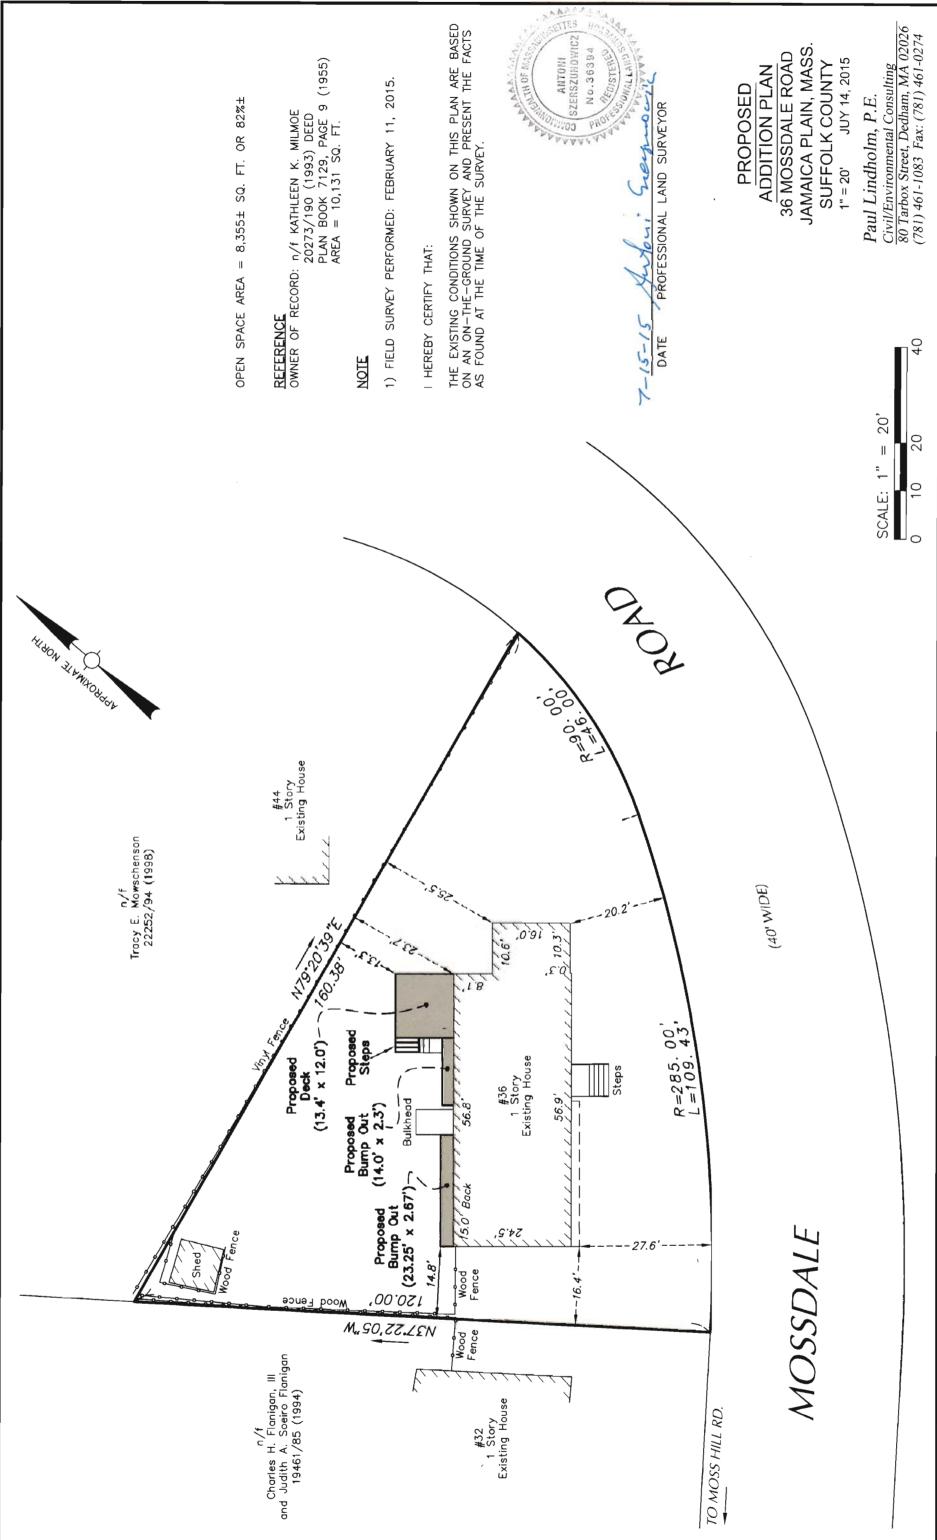

### ZONING **COMPUTATIONS:**

| BUILDING ZONE                | F1-9000 | (BUILT: 1958 | 8)         |              |
|------------------------------|---------|--------------|------------|--------------|
| LOT SIZE                     | Q.FT.   |              |            |              |
| SQUARE FOOTAGE DISTRIBUTION: |         |              |            |              |
| FLOOR:                       |         | EXISTING:    | ADDITIONS: | PROPOSED:    |
| BASEMENT                     |         | 880          | +0         | 880          |
| GARAGE                       |         | 500          | +0         | 500          |
| FIRST FLOOR                  |         | 1,594        | +62        | 1,656        |
| TOTAL:                       |         | 2,974 SQ.FT. | +62 SQ.FT. | 3,036 SQ.FT. |
| DECK                         |         |              |            | 158          |