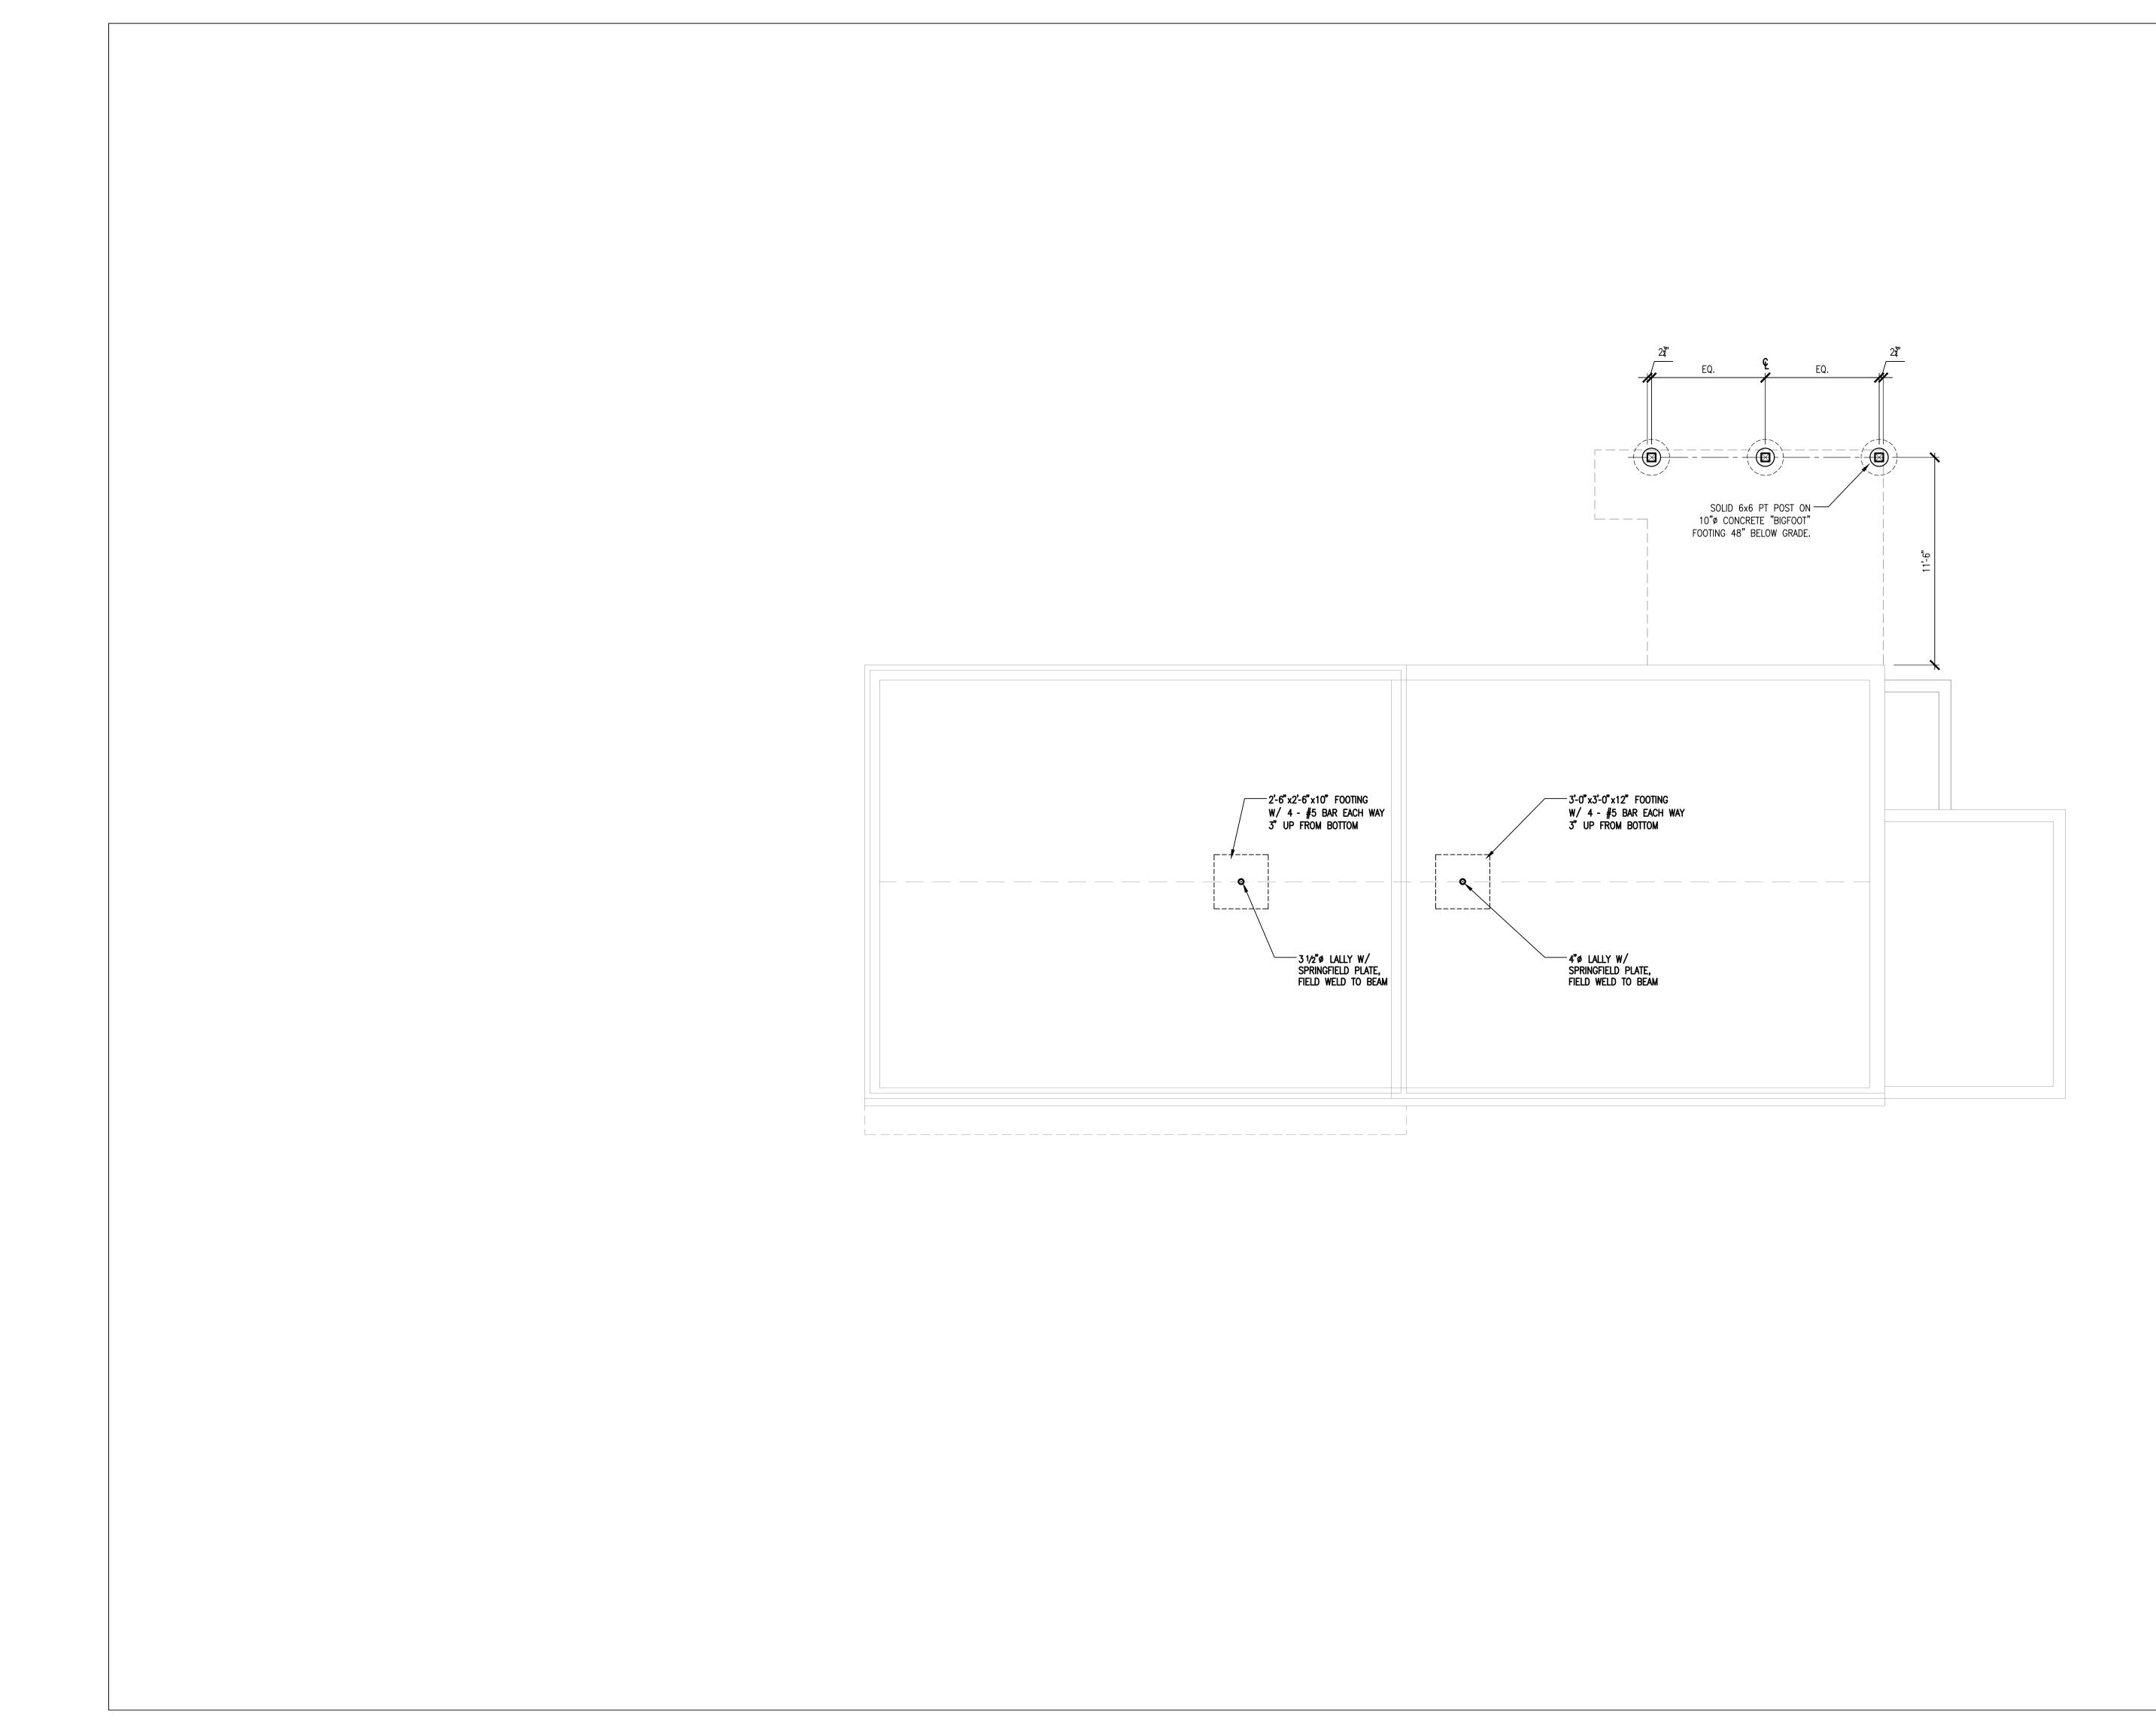

| ROOF OVERFRAM                                                         |
|-----------------------------------------------------------------------|
| SBW - STRUCTUR                                                        |
| <u>STRUCTURAL_NOTES:</u><br>ALL CEILING JOISTS TO BE 2x10 <b>@</b> 16 |
| SBW = STRUCTURAL BEARING WALL                                         |
| EWP = ENGINEERED WOOD POST                                            |
| BLOCK SOLID UNDER POSTS THROUGH                                       |
|                                                                       |

| BEAM 1<br>BEAM 2<br>BEAM 3<br>BEAM 3<br>BEAM 4<br>BEAM 5<br>BEAM 6<br>BEAM 7 | 2-1 3/4" x24" LVL<br>W8x48 FLUSH ST<br>NOT USED<br>2-1 3/4" x11 7/8" LV<br>2-1 3/4" x9 1/2" LVL<br>2-2" x10'S SPF #2<br>2-1 3/4" x7 1/4" LVL |
|------------------------------------------------------------------------------|----------------------------------------------------------------------------------------------------------------------------------------------|
| BEAM 8<br>BEAM 9                                                             | 2-1 3⁄4"x8 1⁄2" LVL<br>3-2"x10" P.T. #1                                                                                                      |
| BEAM 10                                                                      | NOT USED                                                                                                                                     |
| BEAM 11                                                                      | 3-1 3/4"x18" LVL                                                                                                                             |
| BEAM 12<br>BEAM 13                                                           | 3-2x10'S FLUSH<br>2-1 3/4"x16" LVL                                                                                                           |
| BEAM 14                                                                      | 2-2x8'S DROPPED                                                                                                                              |
| BEAM 15                                                                      | 3-2x10'S FLUSH                                                                                                                               |
| 10" MIN.                                                                     | BEAM 13                                                                                                                                      |