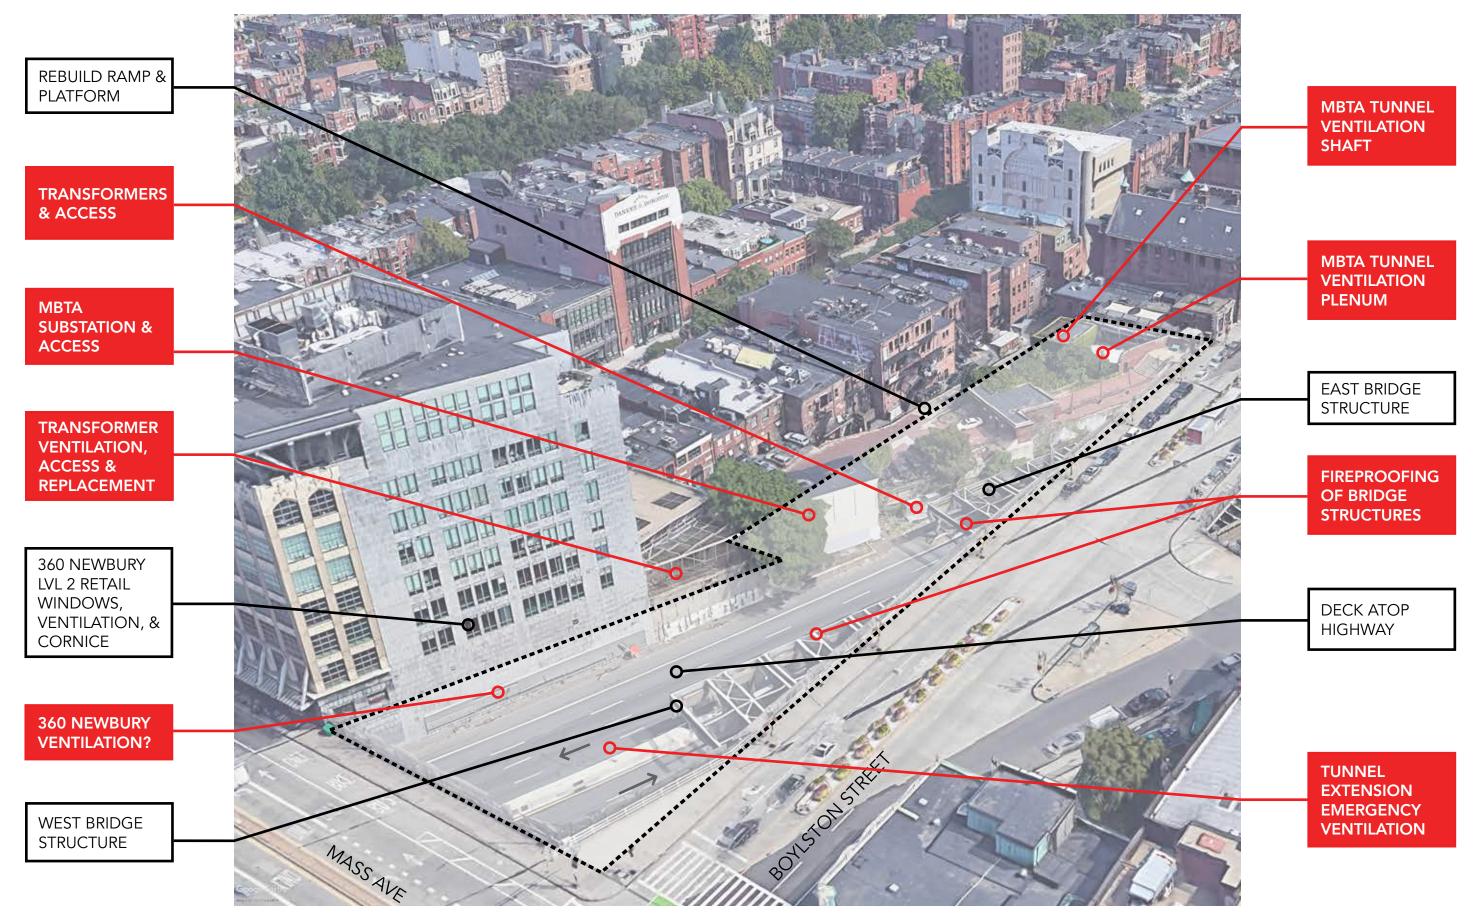

## I. TECHNICAL & LOGISTICAL REQUIREMENTS FOR STATION & HIGHWAY

- Timing and delivery of station improvements
  - T main electrical service
  - T tunnel emergency ventilation
- New & existing T transformers, servicing, & ventilation
  - Highway bridge structure fireproofing
    - Highway tunnel life safety

#### III. EVOLVING CONTEXT

- Significant new neighbors
- 360 Newbury ventilation requirements

#### IV. VEHICULAR ACCESS

• Stacking issues on Boylston Street

V: COSTS

PREVIOUSLY KNOWN CONSTRAINTS

NEW CONSTRAINTS

EXISTING CONDITIONS/CONSTRAINTS
SITE & CONTEXT