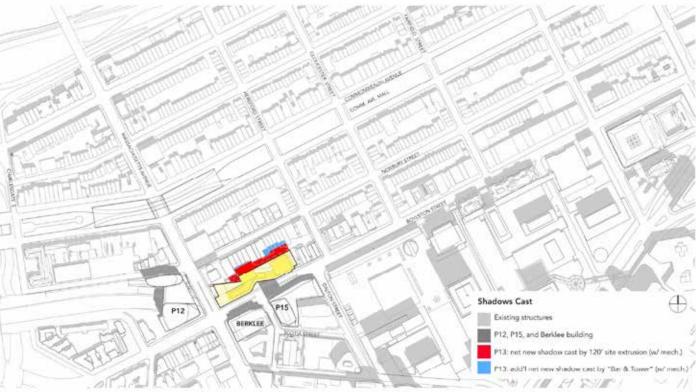

PRELIMINARY SHADOW STUDIES

JUNE 21 | 12:00 PM

HANDEL ARCHITECTS FOR THE PEEBLES CORPORATION 26 JUNE 2016

P12

Shadows Cast

Esisting structures

P12, P15, and Berklee building

P13 net new shadow cast by "But & Towes" (w/ mech.)