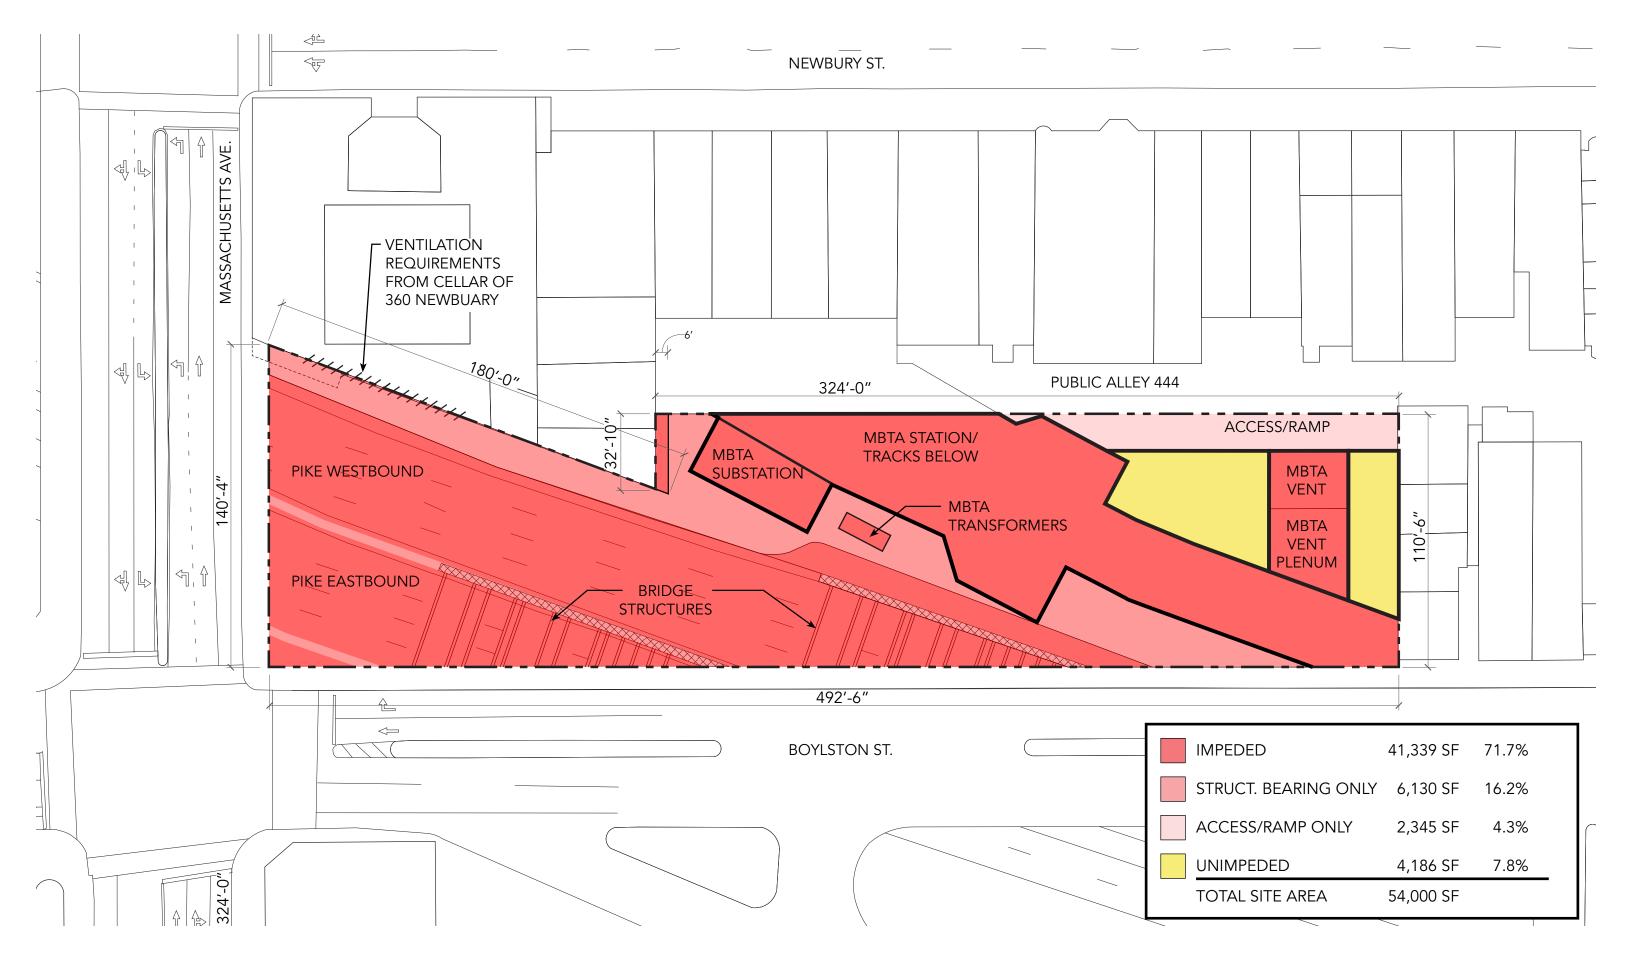

# FILLING THE HOLE ORIGINAL SITE CONSTRAINTS

# FILLING THE HOLE NEW SITE CONSTRAINTS

- I. WHERE WE WERE
- II. WHAT CHANGED
- III. SITE & CONTEXT
- IV. PROPOSED REVISIONS
  - V. NEXT STEPS
    - VI. Q&A

CONFLUENCE OF SIX ECOSYSTEMS
UNIQUENESS OF SITE