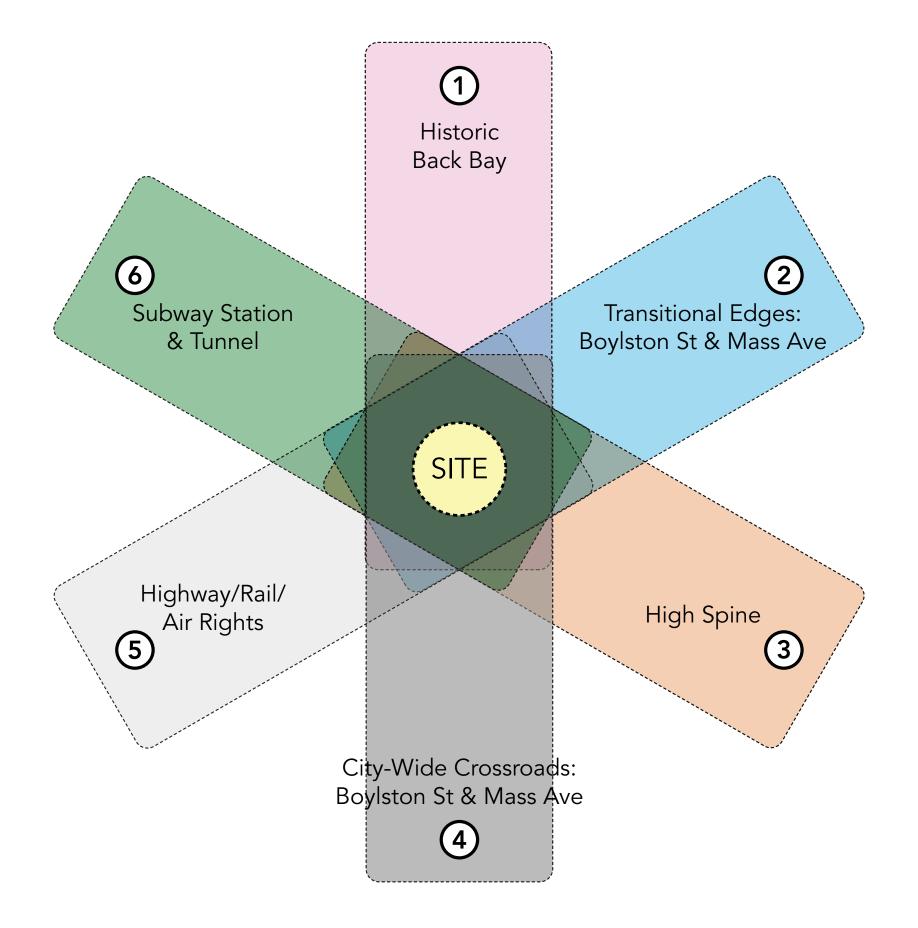

# FILLING THE HOLE NEW SITE CONSTRAINTS

- I. WHERE WE WERE
- II. WHAT CHANGED
- III. SITE & CONTEXT
- IV. PROPOSED REVISIONS
  - V. NEXT STEPS
    - VI. Q&A

CONFLUENCE OF SIX ECOSYSTEMS
UNIQUENESS OF SITE

TRANSITIONAL EDGES: BOYLSTON ST & MASS AVE CONFLUENCE OF SIX ECOSYSTEMS

HIGHWAY, RAIL, & AIR RIGHTS CONFLUENCE OF SIX ECOSYSTEMS

SUBWAY STATION & TUNNEL CONFLUENCE OF SIX ECOSYSTEMS

- I. WHERE WE WERE
- II. WHAT CHANGED
- III. SITE & CONTEXT