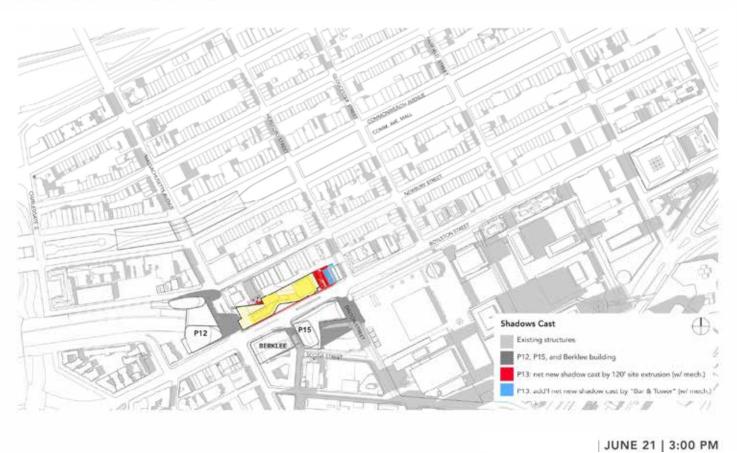

PRELIMINARY SHADOW STUDIES

JUNE 21 | 12:00 PM

HANDEL ARCHITECTS FOR THE PEEBLES CORPORATION 26 JUNE 2016

P12

Shadows Cast

Esisting structures

P12, P15, and Berklee building

P13 net new shadow cast by "But & Towes" (w/ mech.)

JUNE 21 | 6:00 PM

HANDEL ARCHITECTS FOR THE PEEBLES CORPORATION 26 JUNE 2016.

HANDEL ARCHITECTS FOR THE PERBLES CORPORATION 26 JUNE 2018.

PRELIMINARY SHADOW STUDIES

HANDEL ARCHITECTS FOR THE PEEBLES CORPORATION 26 JUNE 2016.