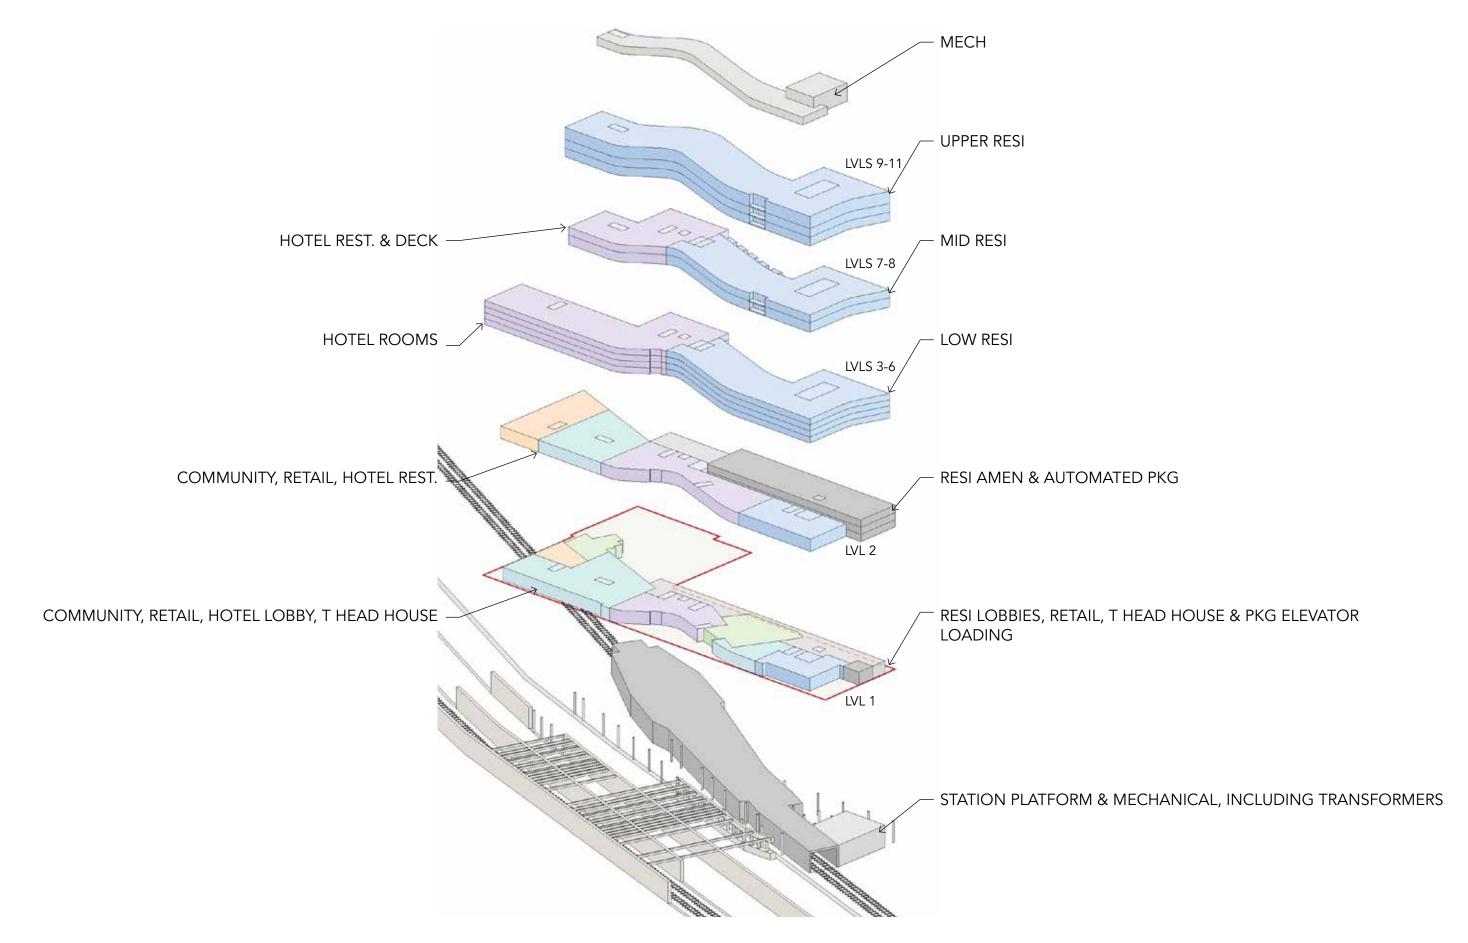

#### **REVISED PROPOSAL**

| HIGHWAY/ MBTA    | Highway Deck<br>2 T Head houses<br>Relocated T Electrical | Highway Deck Emergency Tunnel Ventilation Fireproof bridge structure 2 T Head houses T Electrical to stay in place T transformers Space constraints Highway Tunnel Life Safety |
|------------------|-----------------------------------------------------------|--------------------------------------------------------------------------------------------------------------------------------------------------------------------------------|
| TOTAL AREA       | <b>372,000sf zoning floor area</b><br>6.8 FAR             | <b>432,000sf zoning floor area</b><br>8 FAR                                                                                                                                    |
| RETAIL           | 20,000 gsf                                                | TBD                                                                                                                                                                            |
| COMMUNITY        | 6,800 gsf                                                 | TBD                                                                                                                                                                            |
| HOTEL            | 156 keys                                                  | 175-200 keys                                                                                                                                                                   |
| RESIDENTIAL      | 173 units<br>Rental & Condo                               | 125-150 units<br>Condo                                                                                                                                                         |
| PARKING          | .5sp/rental & 1sp/condo                                   | 1.75sp/condo                                                                                                                                                                   |
| BUILDING STORIES | 11 stories                                                | 11, 12, & 17 stories                                                                                                                                                           |