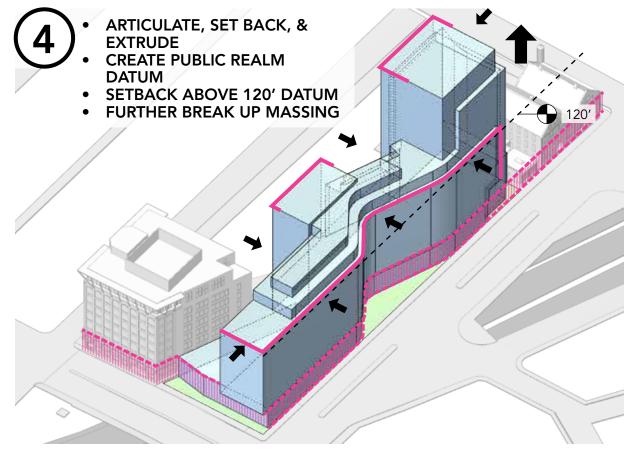

### IV. PROPOSED REVISIONS

V. NEXT STEPS

VI. Q&A

#### **REVISED PROPOSAL**

| HIGHWAY/ MBTA    | Highway Deck<br>2 T Head houses<br>Relocated T Electrical | Highway Deck Emergency Tunnel Ventilation Fireproof bridge structure 2 T Head houses T Electrical to stay in place T transformers Space constraints Highway Tunnel Life Safety |
|------------------|-----------------------------------------------------------|--------------------------------------------------------------------------------------------------------------------------------------------------------------------------------|
| TOTAL AREA       | <b>372,000sf zoning floor area</b><br>6.8 FAR             | <b>432,000sf zoning floor area</b><br>8 FAR                                                                                                                                    |
| RETAIL           | 20,000 gsf                                                | TBD                                                                                                                                                                            |
| COMMUNITY        | 6,800 gsf                                                 | TBD                                                                                                                                                                            |
| HOTEL            | 156 keys                                                  | 175-200 keys                                                                                                                                                                   |
| RESIDENTIAL      | 173 units<br>Rental & Condo                               | 125-150 units<br>Condo                                                                                                                                                         |
| PARKING          | .5sp/rental & 1sp/condo                                   | 1.75sp/condo                                                                                                                                                                   |
| BUILDING STORIES | 11 stories                                                | 11, 12, & 17 stories                                                                                                                                                           |