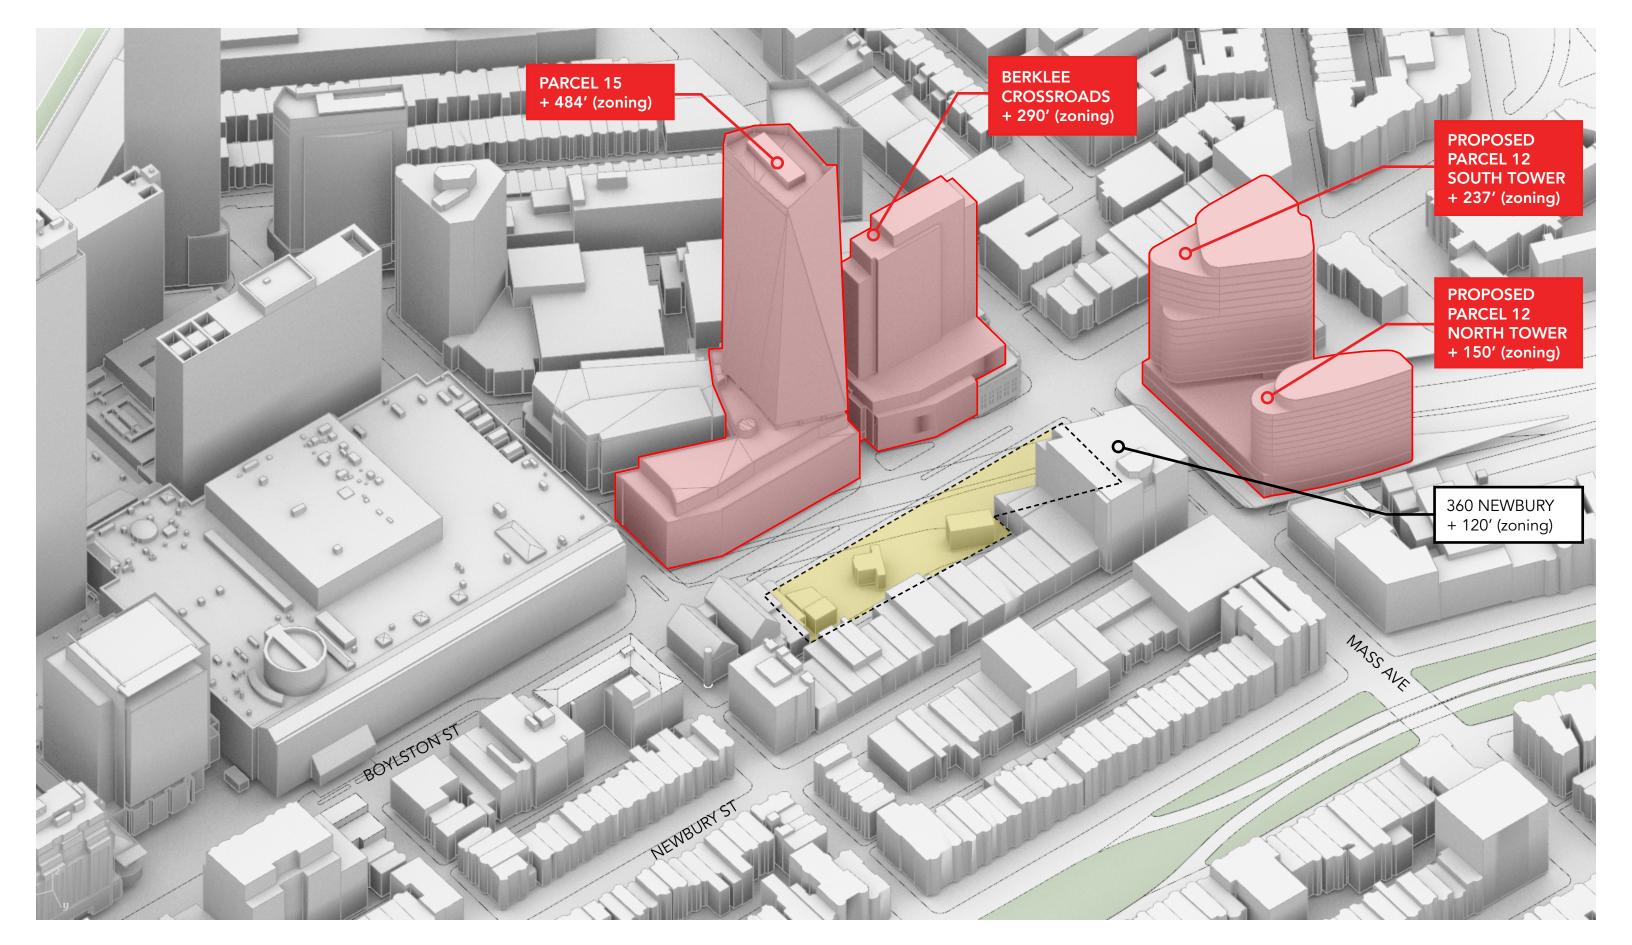

#### III. EVOLVING CONTEXT

- Significant new neighbors
- 360 Newbury ventilation requirements

# FILLING THE HOLE NEW SITE CONSTRAINTS

- I. WHERE WE WERE
- II. WHAT CHANGED
- III. SITE & CONTEXT
- IV. PROPOSED REVISIONS
  - V. NEXT STEPS
    - VI. Q&A

CONFLUENCE OF SIX ECOSYSTEMS
UNIQUENESS OF SITE