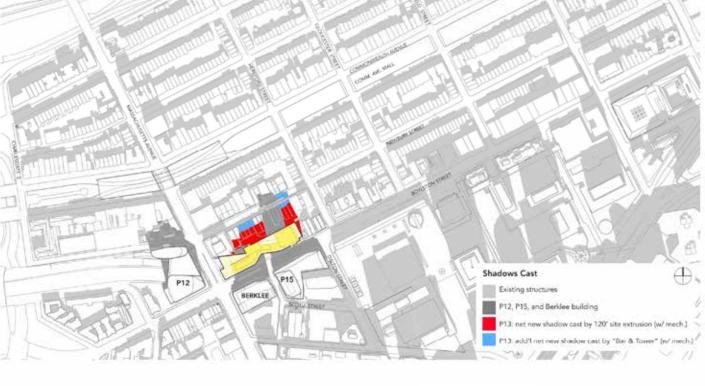

SEPTEMBER 21 | 12:00 PM

SEPTEMBER 21 | 9:00 AM

HANDEL ARCHITECTS FOR THE PEEBLES CORPORATION 26 JUNE 2018

Shadows Cast

Esisting structures

P12, P15, and Benklee building
P13, ned new shadow cast by 120' site extrusion for mech.)
P13 and Text new shadow cast by 120' site extrusion for mech.)

SEPTEMBER 21 | 6:00 PM

HANDEL ARCHITECTS FOR THE PEEBLES CORPORATION 26 JUNE 2016.

HANDEL ARCHITECTS FOR THE PERBLES CORPORATION 26 JUNE 2018.

PRELIMINARY SHADOW STUDIES

HANDEL ARCHITECTS FOR THE PEEBLES CORPORATION 26 JUNE 2016.