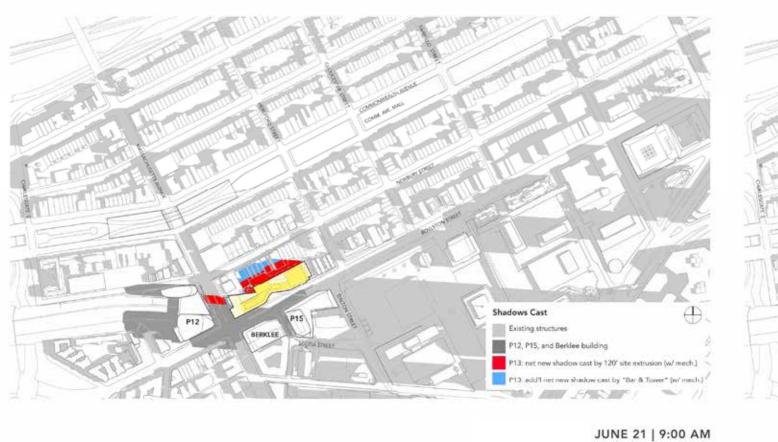

PRELIMINARY SHADOW STUDIES

JUNE 21 | 12:00 PM

HANDEL ARCHITECTS FOR THE PEEBLES CORPORATION 26 JUNE 2016

P12

Shadows Cast

Esisting structures

P12, P15, and Berklee building

P13 net new shadow cast by "But & Towes" (w/ mech.)