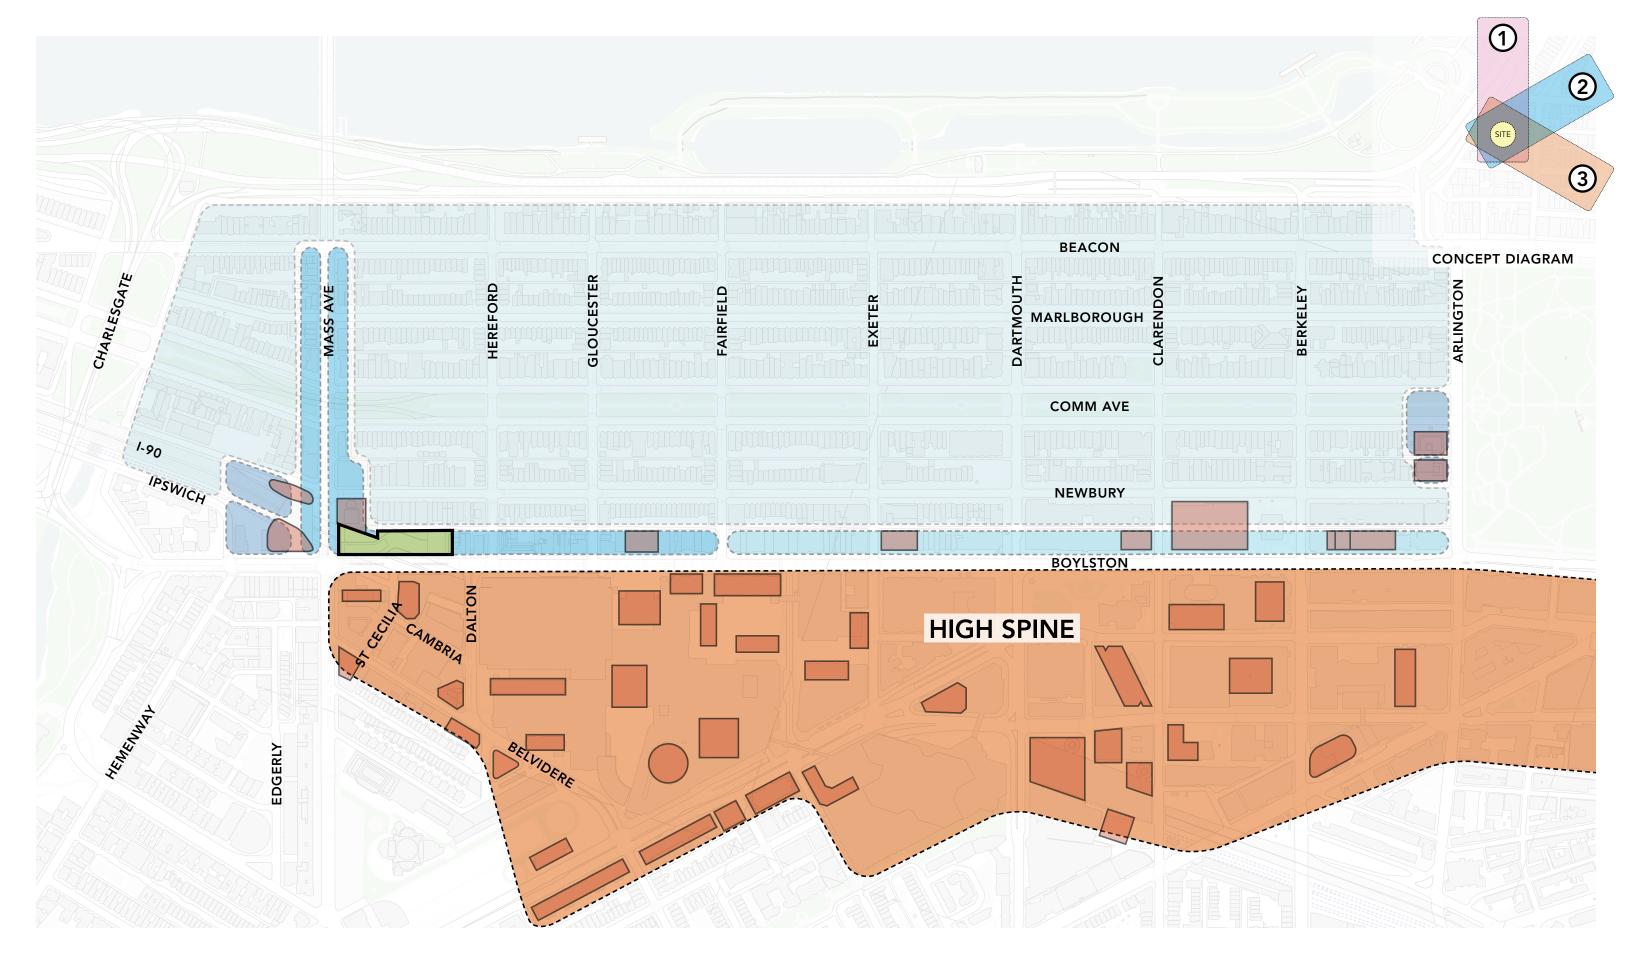

# FILLING THE HOLE NEW SITE CONSTRAINTS

- I. WHERE WE WERE
- II. WHAT CHANGED
- III. SITE & CONTEXT
- IV. PROPOSED REVISIONS
  - V. NEXT STEPS
    - VI. Q&A

CONFLUENCE OF SIX ECOSYSTEMS
UNIQUENESS OF SITE

TRANSITIONAL EDGES: BOYLSTON ST & MASS AVE CONFLUENCE OF SIX ECOSYSTEMS

HIGHWAY, RAIL, & AIR RIGHTS CONFLUENCE OF SIX ECOSYSTEMS

SUBWAY STATION & TUNNEL CONFLUENCE OF SIX ECOSYSTEMS

- I. WHERE WE WERE
- II. WHAT CHANGED
- III. SITE & CONTEXT