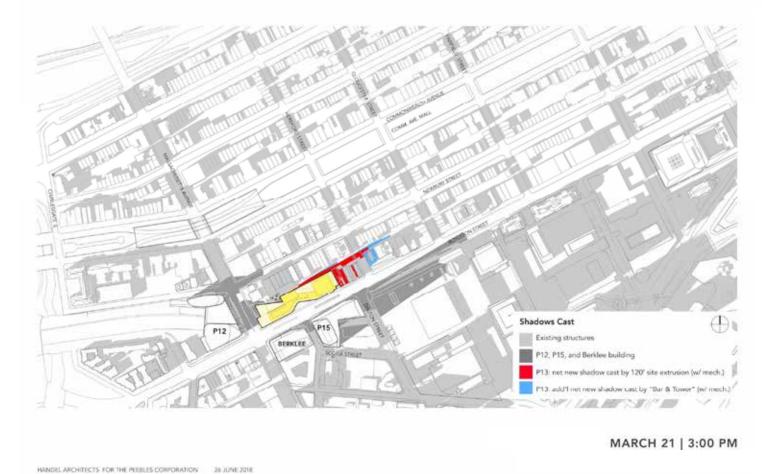

PRELIMINARY SHADOW STUDIES

JUNE 21 | 12:00 PM

HANDEL ARCHITECTS FOR THE PEEBLES CORPORATION 26 JUNE 2016

P12

Shadows Cast

Esisting structures

P12, P15, and Berklee building

P13 net new shadow cast by "But & Towes" (w/ mech.)