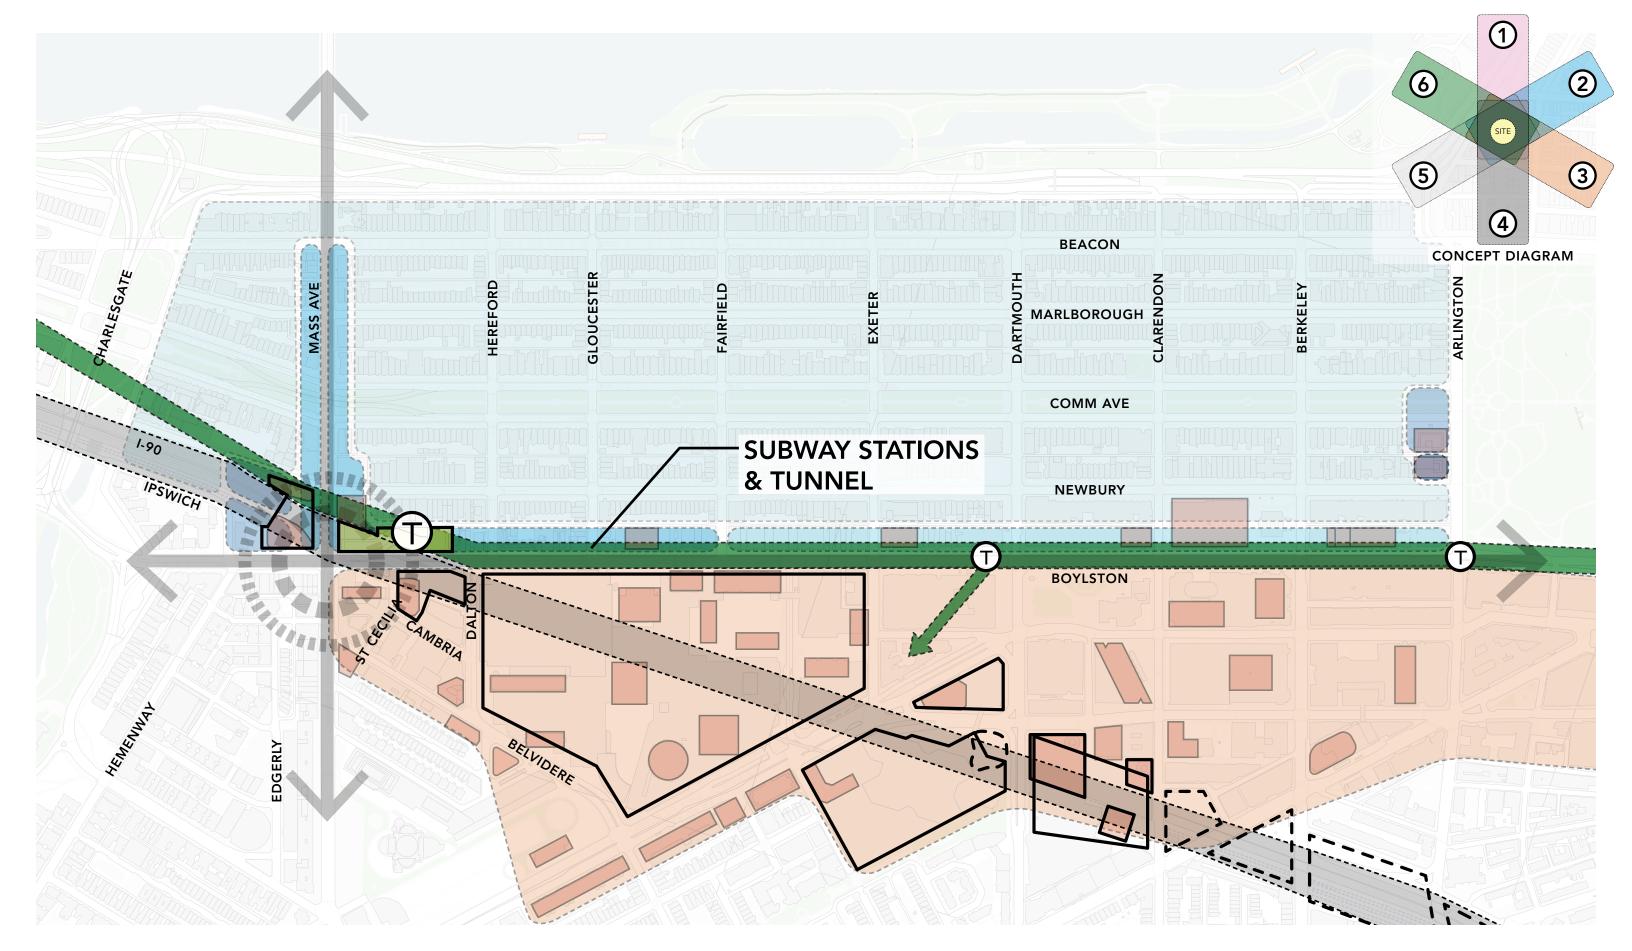

# FILLING THE HOLE NEW SITE CONSTRAINTS

- I. WHERE WE WERE
- II. WHAT CHANGED
- III. SITE & CONTEXT
- IV. PROPOSED REVISIONS
  - V. NEXT STEPS
    - VI. Q&A

CONFLUENCE OF SIX ECOSYSTEMS
UNIQUENESS OF SITE

TRANSITIONAL EDGES: BOYLSTON ST & MASS AVE CONFLUENCE OF SIX ECOSYSTEMS

HIGHWAY, RAIL, & AIR RIGHTS CONFLUENCE OF SIX ECOSYSTEMS

SUBWAY STATION & TUNNEL CONFLUENCE OF SIX ECOSYSTEMS

- I. WHERE WE WERE
- II. WHAT CHANGED
- III. SITE & CONTEXT