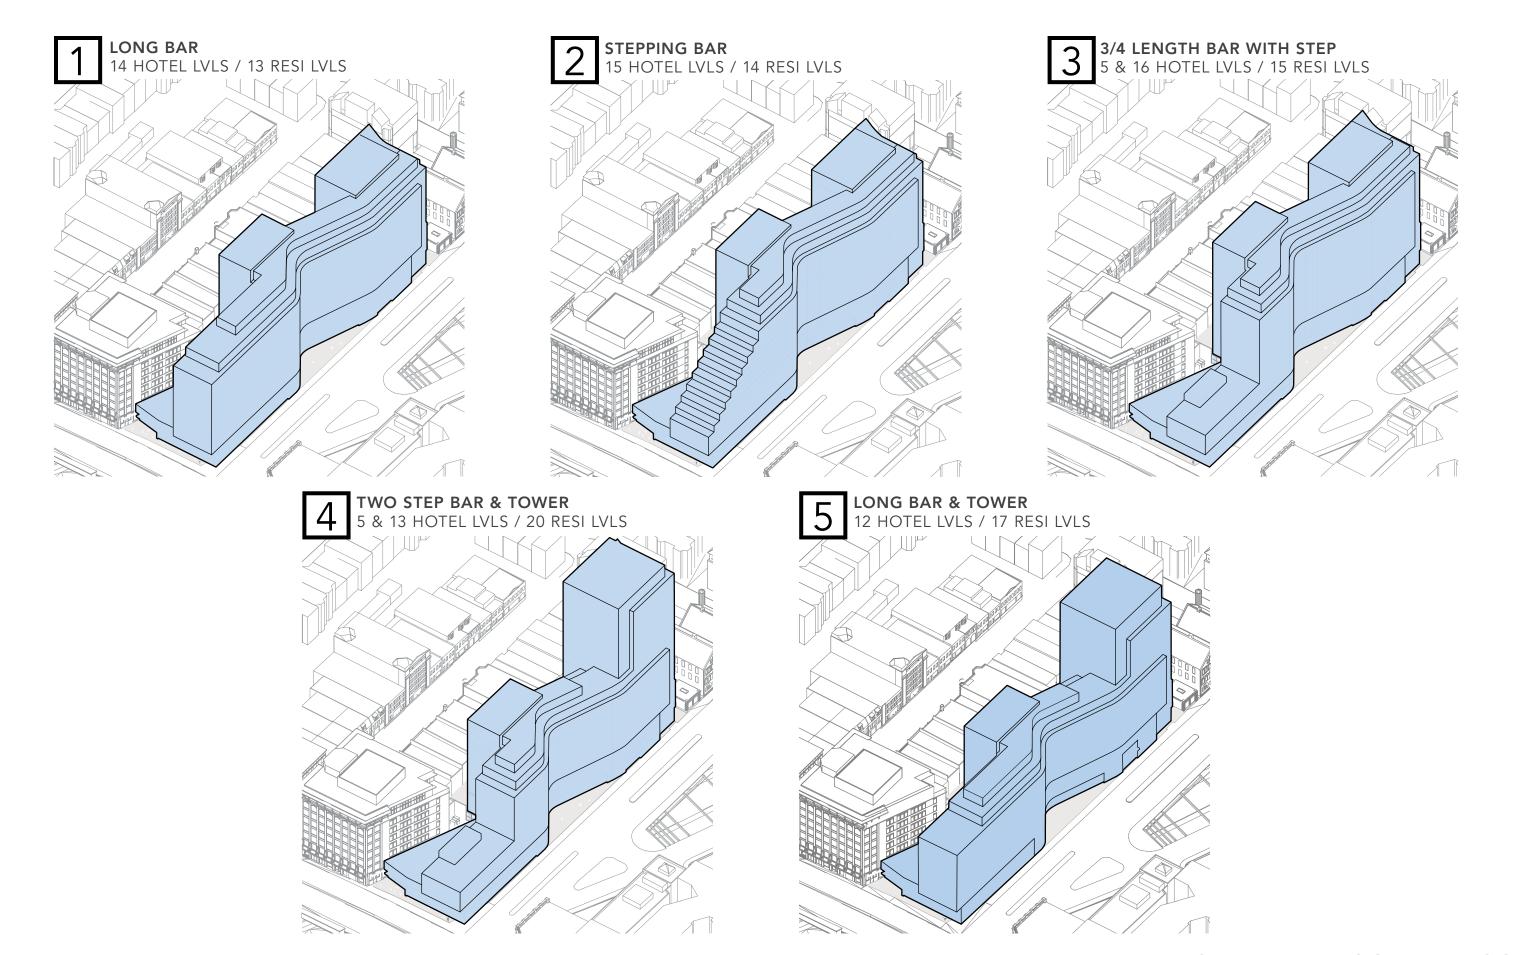

### IV. PROPOSED REVISIONS

V. NEXT STEPS

VI. Q&A

#### **REVISED PROPOSAL**

| HIGHWAY/ MBTA    | Highway Deck<br>2 T Head houses<br>Relocated T Electrical | Highway Deck Emergency Tunnel Ventilation Fireproof bridge structure 2 T Head houses T Electrical to stay in place T transformers Space constraints Highway Tunnel Life Safety |
|------------------|-----------------------------------------------------------|--------------------------------------------------------------------------------------------------------------------------------------------------------------------------------|
| TOTAL AREA       | <b>372,000sf zoning floor area</b><br>6.8 FAR             | <b>432,000sf zoning floor area</b><br>8 FAR                                                                                                                                    |
| RETAIL           | 20,000 gsf                                                | TBD                                                                                                                                                                            |
| COMMUNITY        | 6,800 gsf                                                 | TBD                                                                                                                                                                            |
| HOTEL            | 156 keys                                                  | 175-200 keys                                                                                                                                                                   |
| RESIDENTIAL      | 173 units<br>Rental & Condo                               | 125-150 units<br>Condo                                                                                                                                                         |
| PARKING          | .5sp/rental & 1sp/condo                                   | 1.75sp/condo                                                                                                                                                                   |
| BUILDING STORIES | 11 stories                                                | 11, 12, & 17 stories                                                                                                                                                           |