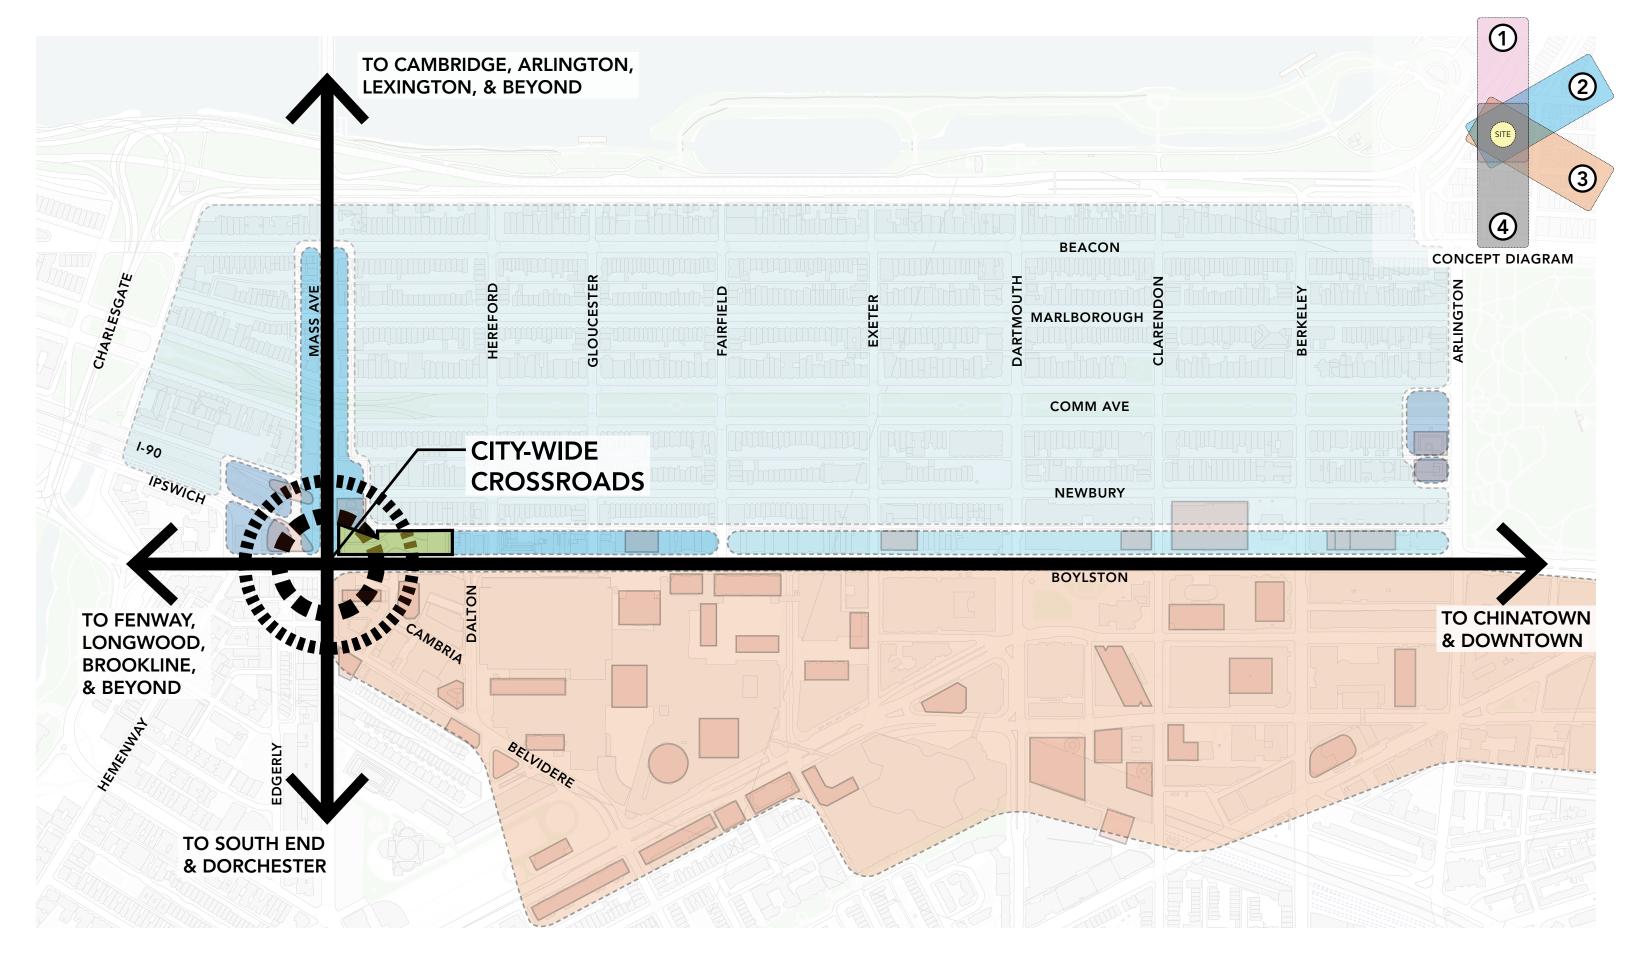

# FILLING THE HOLE NEW SITE CONSTRAINTS

- I. WHERE WE WERE
- II. WHAT CHANGED
- III. SITE & CONTEXT
- IV. PROPOSED REVISIONS
  - V. NEXT STEPS
    - VI. Q&A

CONFLUENCE OF SIX ECOSYSTEMS
UNIQUENESS OF SITE

TRANSITIONAL EDGES: BOYLSTON ST & MASS AVE CONFLUENCE OF SIX ECOSYSTEMS

HIGHWAY, RAIL, & AIR RIGHTS CONFLUENCE OF SIX ECOSYSTEMS

SUBWAY STATION & TUNNEL CONFLUENCE OF SIX ECOSYSTEMS

- I. WHERE WE WERE
- II. WHAT CHANGED
- III. SITE & CONTEXT