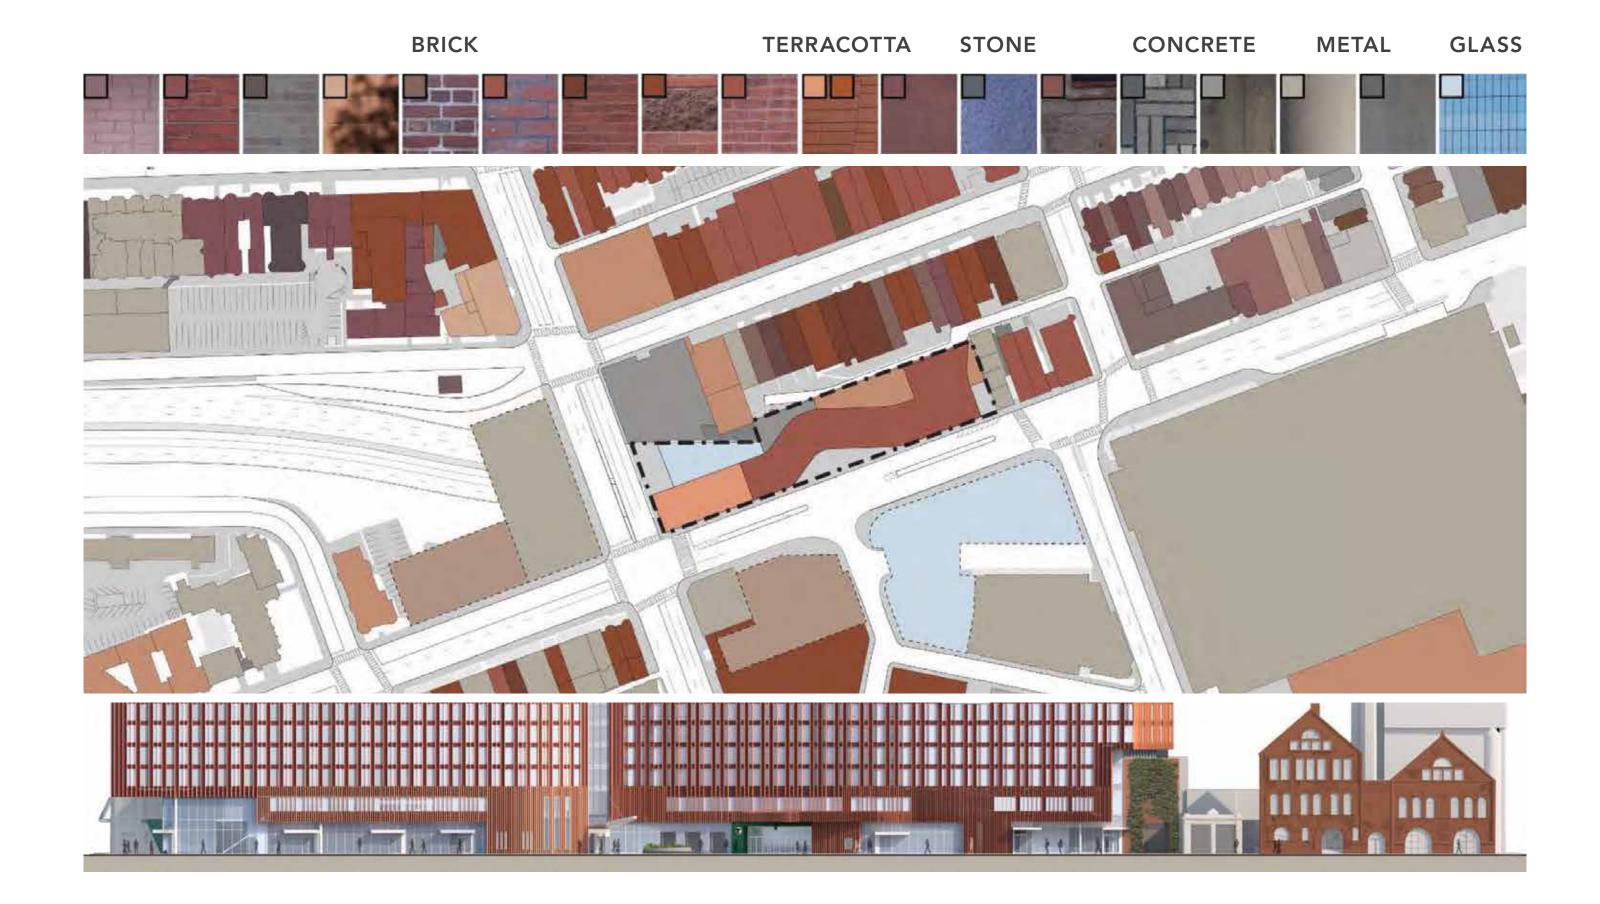

#### **REVISED PROPOSAL**

| HIGHWAY/ MBTA    | Highway Deck<br>2 T Head houses<br>Relocated T Electrical | Highway Deck Emergency Tunnel Ventilation Fireproof bridge structure 2 T Head houses T Electrical to stay in place T transformers Space constraints Highway Tunnel Life Safety |
|------------------|-----------------------------------------------------------|--------------------------------------------------------------------------------------------------------------------------------------------------------------------------------|
| TOTAL AREA       | <b>372,000sf zoning floor area</b><br>6.8 FAR             | <b>432,000sf zoning floor area</b><br>8 FAR                                                                                                                                    |
| RETAIL           | 20,000 gsf                                                | TBD                                                                                                                                                                            |
| COMMUNITY        | 6,800 gsf                                                 | TBD                                                                                                                                                                            |
| HOTEL            | 156 keys                                                  | 175-200 keys                                                                                                                                                                   |
| RESIDENTIAL      | 173 units<br>Rental & Condo                               | 125-150 units<br>Condo                                                                                                                                                         |
| PARKING          | .5sp/rental & 1sp/condo                                   | 1.75sp/condo                                                                                                                                                                   |
| BUILDING STORIES | 11 stories                                                | 11, 12, & 17 stories                                                                                                                                                           |