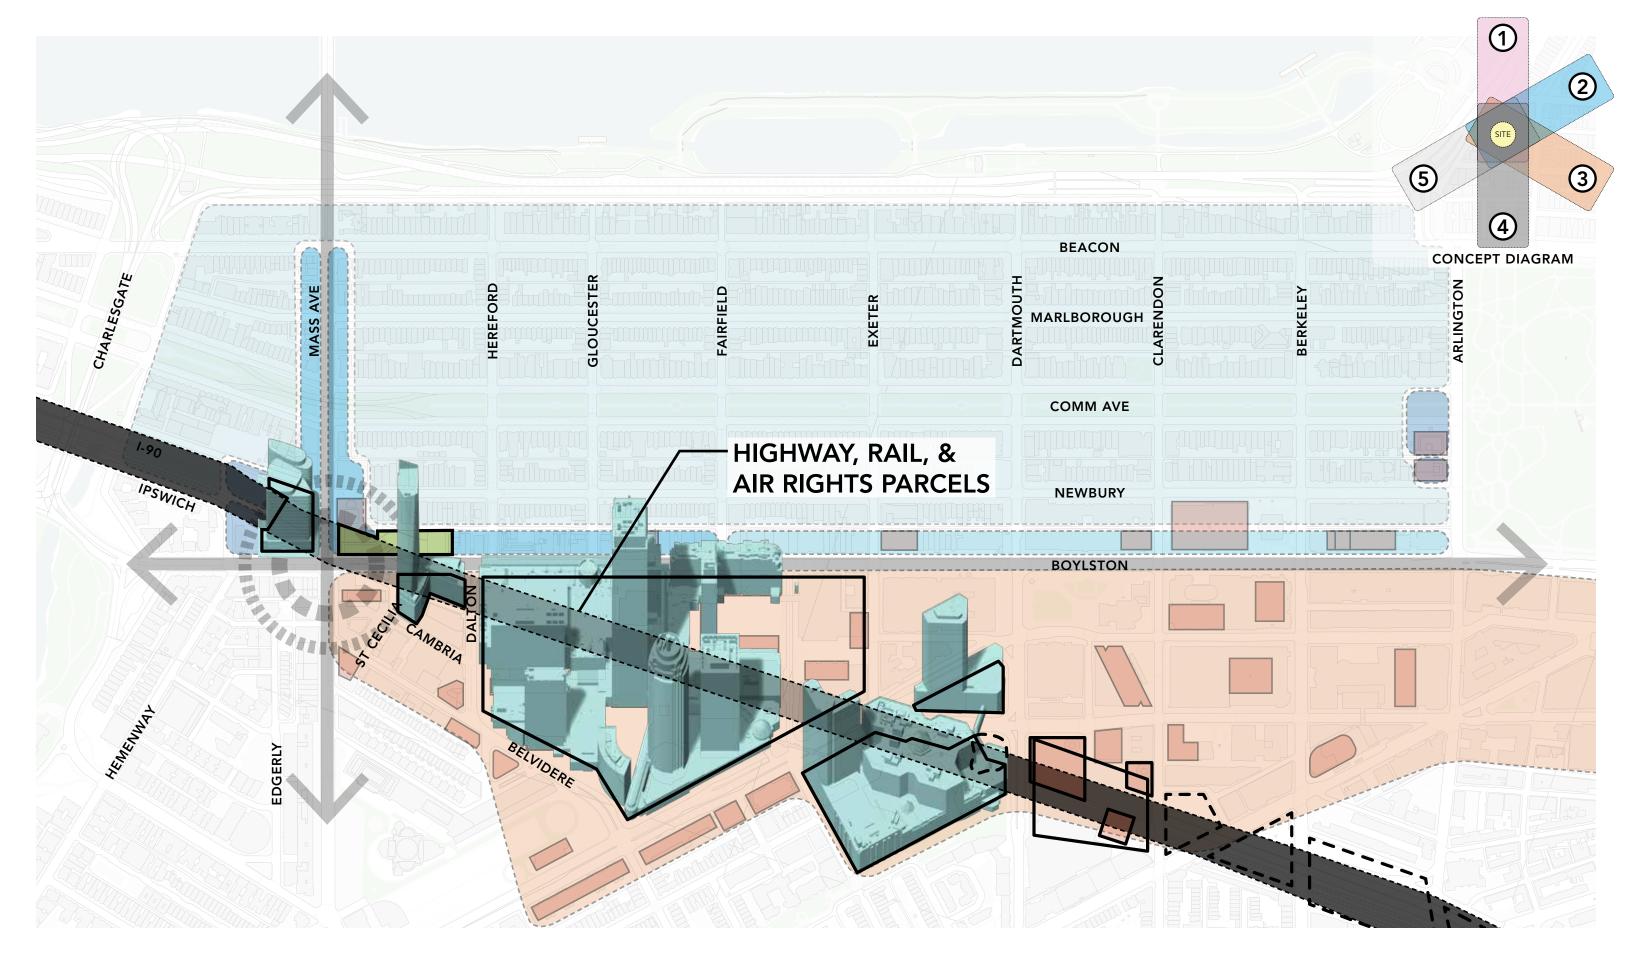

# FILLING THE HOLE NEW SITE CONSTRAINTS

- I. WHERE WE WERE
- II. WHAT CHANGED
- III. SITE & CONTEXT
- IV. PROPOSED REVISIONS
  - V. NEXT STEPS
    - VI. Q&A

CONFLUENCE OF SIX ECOSYSTEMS
UNIQUENESS OF SITE

TRANSITIONAL EDGES: BOYLSTON ST & MASS AVE CONFLUENCE OF SIX ECOSYSTEMS

HIGHWAY, RAIL, & AIR RIGHTS CONFLUENCE OF SIX ECOSYSTEMS

SUBWAY STATION & TUNNEL CONFLUENCE OF SIX ECOSYSTEMS

- I. WHERE WE WERE
- II. WHAT CHANGED
- III. SITE & CONTEXT