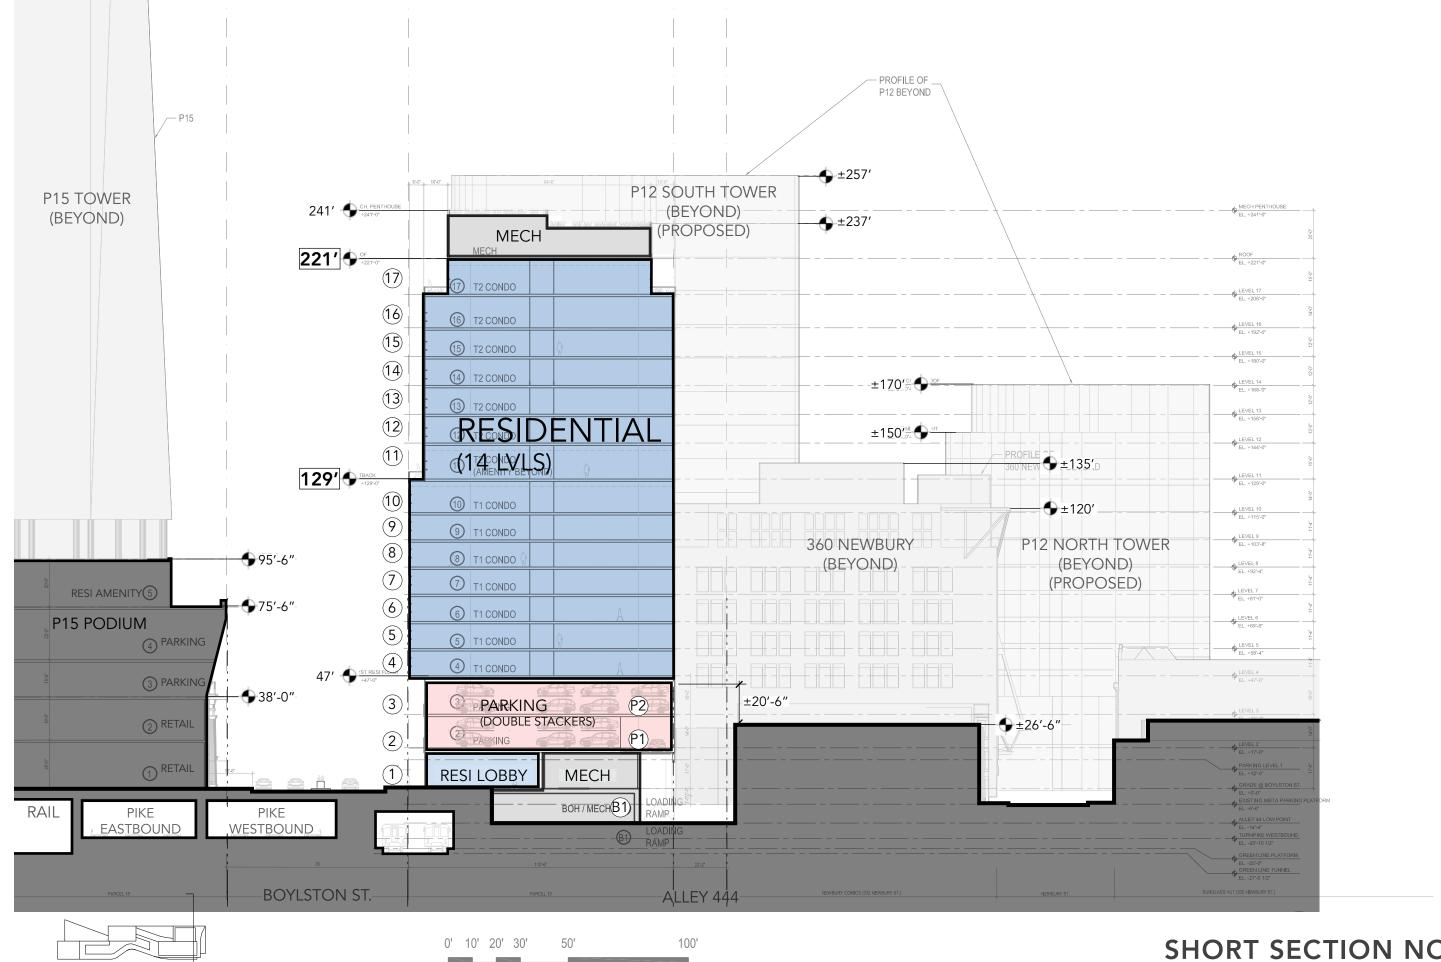

#### **REVISED PROPOSAL**

| HIGHWAY/ MBTA    | Highway Deck<br>2 T Head houses<br>Relocated T Electrical | Highway Deck Emergency Tunnel Ventilation Fireproof bridge structure 2 T Head houses T Electrical to stay in place T transformers Space constraints Highway Tunnel Life Safety |
|------------------|-----------------------------------------------------------|--------------------------------------------------------------------------------------------------------------------------------------------------------------------------------|
| TOTAL AREA       | <b>372,000sf zoning floor area</b><br>6.8 FAR             | <b>432,000sf zoning floor area</b><br>8 FAR                                                                                                                                    |
| RETAIL           | 20,000 gsf                                                | TBD                                                                                                                                                                            |
| COMMUNITY        | 6,800 gsf                                                 | TBD                                                                                                                                                                            |
| HOTEL            | 156 keys                                                  | 175-200 keys                                                                                                                                                                   |
| RESIDENTIAL      | 173 units<br>Rental & Condo                               | 125-150 units<br>Condo                                                                                                                                                         |
| PARKING          | .5sp/rental & 1sp/condo                                   | 1.75sp/condo                                                                                                                                                                   |
| BUILDING STORIES | 11 stories                                                | 11, 12, & 17 stories                                                                                                                                                           |