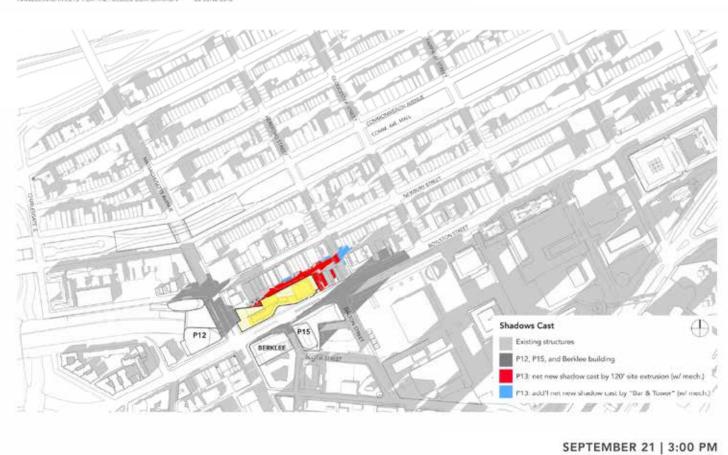

SEPTEMBER 21 | 12:00 PM

SEPTEMBER 21 | 9:00 AM

HANDEL ARCHITECTS FOR THE PEEBLES CORPORATION 26 JUNE 2018

Shadows Cast

Esisting structures

P12, P15, and Benklee building
P13, ned new shadow cast by 120' site extrusion for mech.)
P13 and Text new shadow cast by 120' site extrusion for mech.)

SEPTEMBER 21 | 6:00 PM

HANDEL ARCHITECTS FOR THE PEEBLES CORPORATION 26 JUNE 2016.

HANDEL ARCHITECTS FOR THE PERBLES CORPORATION 26 JUNE 2018.

PRELIMINARY SHADOW STUDIES

HANDEL ARCHITECTS FOR THE PEEBLES CORPORATION 26 JUNE 2016.