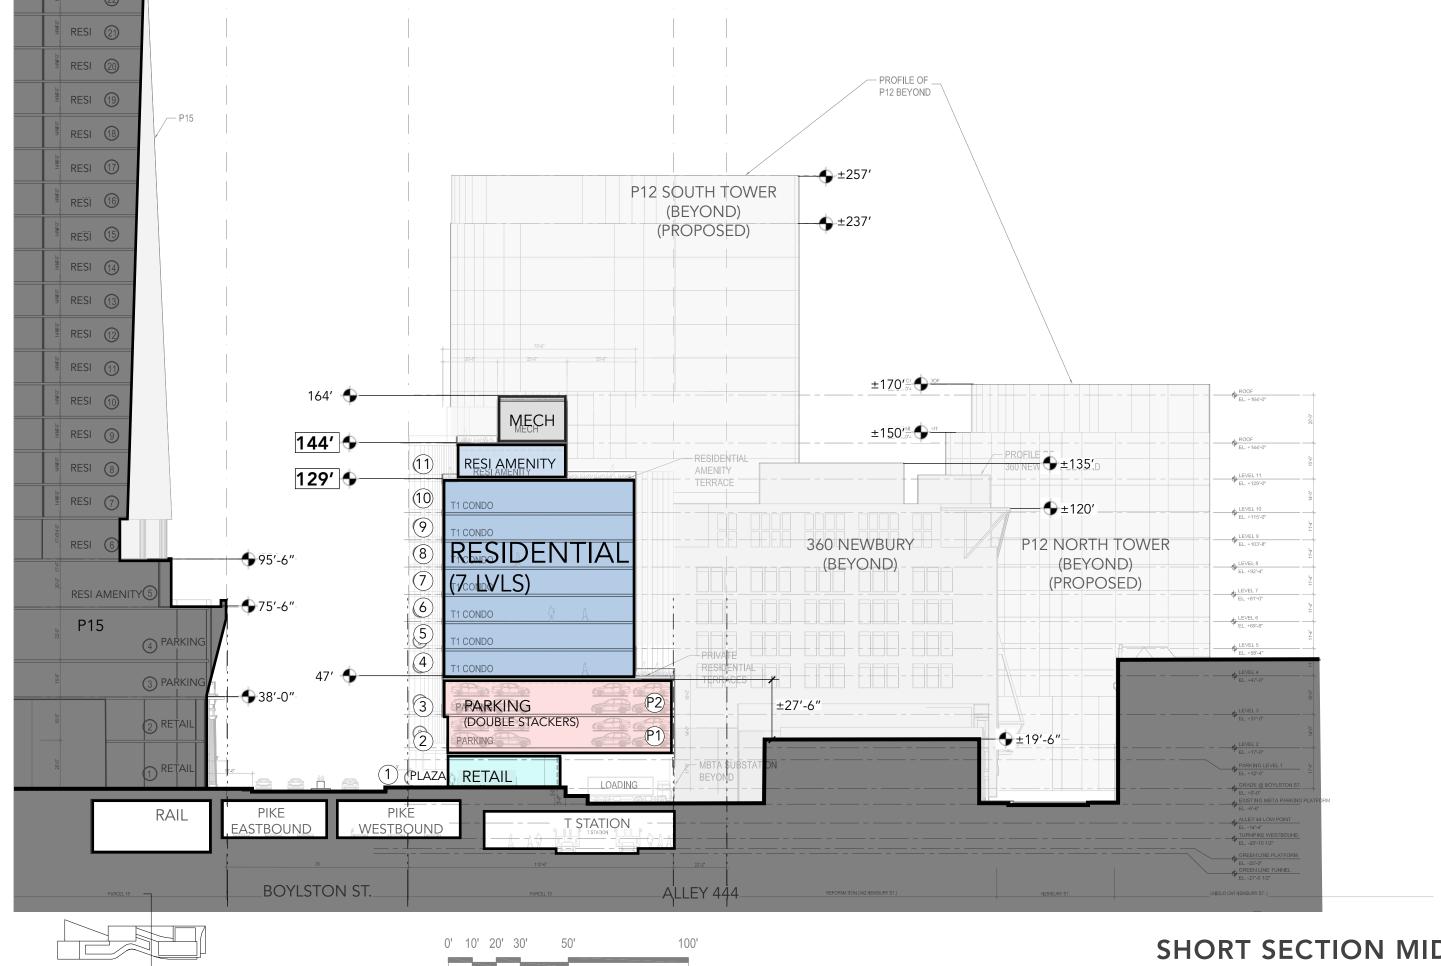

#### **REVISED PROPOSAL**

| HIGHWAY/ MBTA    | Highway Deck<br>2 T Head houses<br>Relocated T Electrical | Highway Deck Emergency Tunnel Ventilation Fireproof bridge structure 2 T Head houses T Electrical to stay in place T transformers Space constraints Highway Tunnel Life Safety |
|------------------|-----------------------------------------------------------|--------------------------------------------------------------------------------------------------------------------------------------------------------------------------------|
| TOTAL AREA       | <b>372,000sf zoning floor area</b><br>6.8 FAR             | <b>432,000sf zoning floor area</b><br>8 FAR                                                                                                                                    |
| RETAIL           | 20,000 gsf                                                | TBD                                                                                                                                                                            |
| COMMUNITY        | 6,800 gsf                                                 | TBD                                                                                                                                                                            |
| HOTEL            | 156 keys                                                  | 175-200 keys                                                                                                                                                                   |
| RESIDENTIAL      | 173 units<br>Rental & Condo                               | 125-150 units<br>Condo                                                                                                                                                         |
| PARKING          | .5sp/rental & 1sp/condo                                   | 1.75sp/condo                                                                                                                                                                   |
| BUILDING STORIES | 11 stories                                                | 11, 12, & 17 stories                                                                                                                                                           |