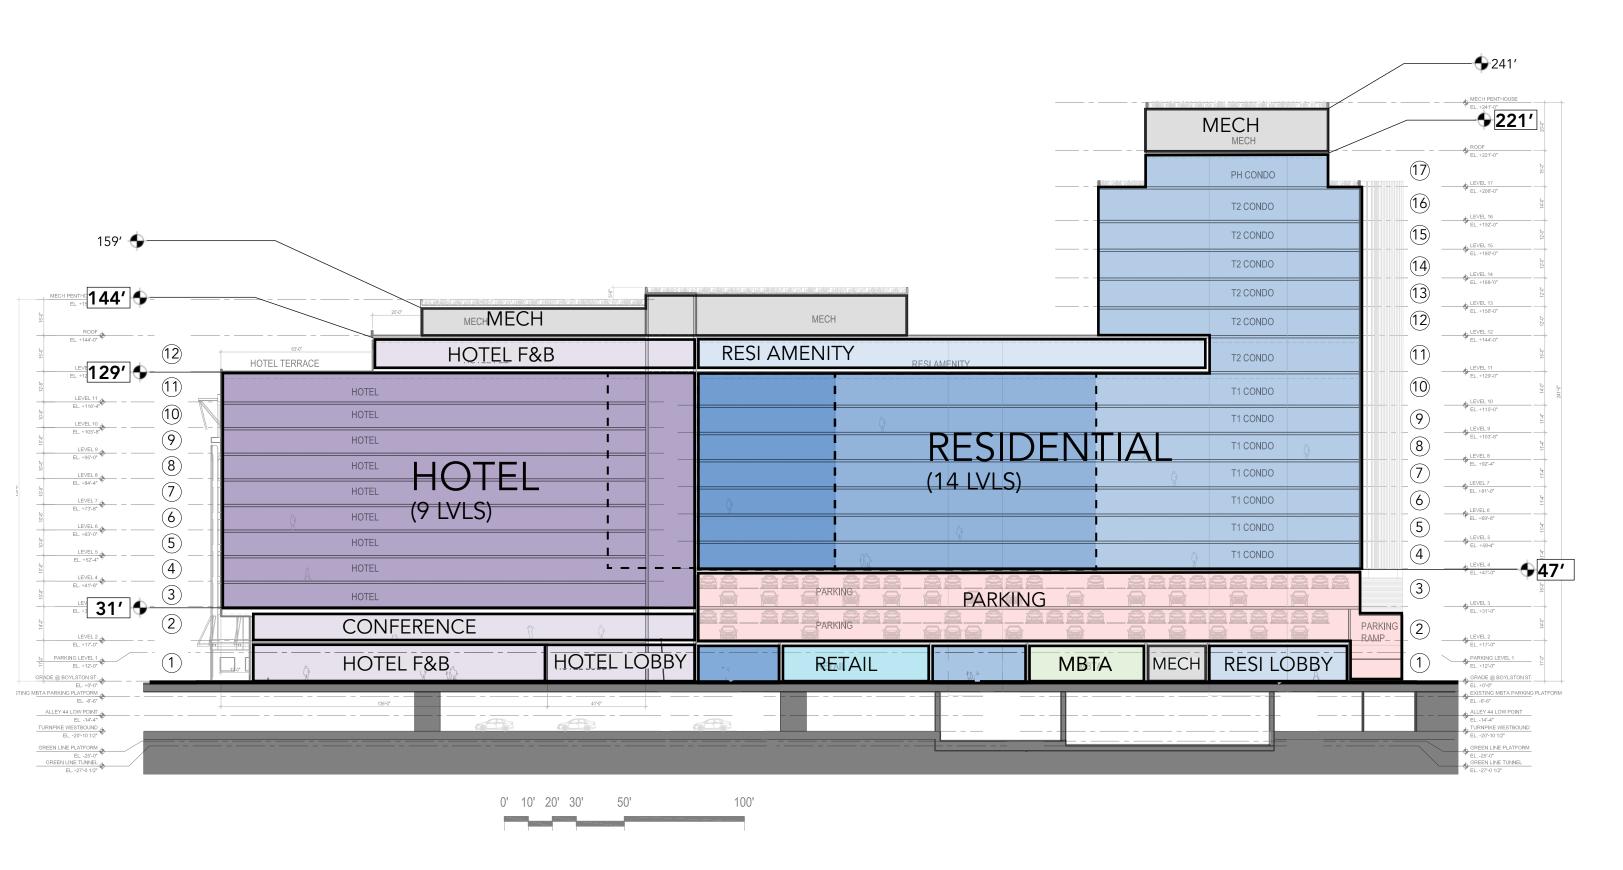

#### **REVISED PROPOSAL**

| HIGHWAY/ MBTA    | Highway Deck<br>2 T Head houses<br>Relocated T Electrical | Highway Deck Emergency Tunnel Ventilation Fireproof bridge structure 2 T Head houses T Electrical to stay in place T transformers Space constraints Highway Tunnel Life Safety |
|------------------|-----------------------------------------------------------|--------------------------------------------------------------------------------------------------------------------------------------------------------------------------------|
| TOTAL AREA       | <b>372,000sf zoning floor area</b><br>6.8 FAR             | <b>432,000sf zoning floor area</b><br>8 FAR                                                                                                                                    |
| RETAIL           | 20,000 gsf                                                | TBD                                                                                                                                                                            |
| COMMUNITY        | 6,800 gsf                                                 | TBD                                                                                                                                                                            |
| HOTEL            | 156 keys                                                  | 175-200 keys                                                                                                                                                                   |
| RESIDENTIAL      | 173 units<br>Rental & Condo                               | 125-150 units<br>Condo                                                                                                                                                         |
| PARKING          | .5sp/rental & 1sp/condo                                   | 1.75sp/condo                                                                                                                                                                   |
| BUILDING STORIES | 11 stories                                                | 11, 12, & 17 stories                                                                                                                                                           |