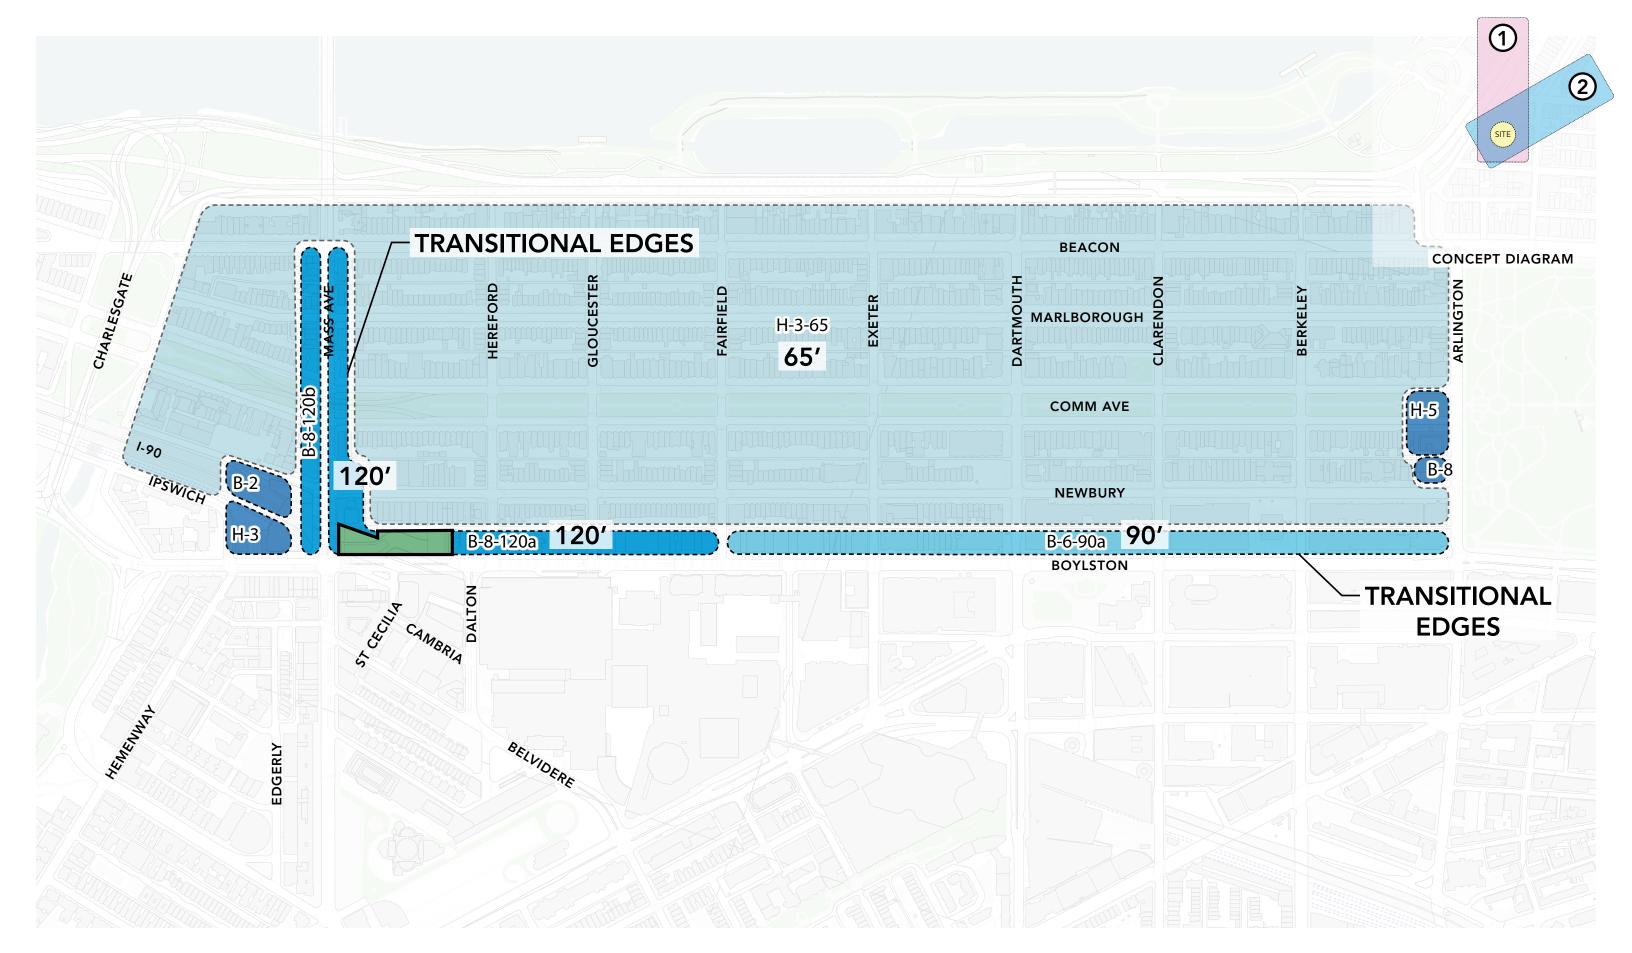

# FILLING THE HOLE NEW SITE CONSTRAINTS

- I. WHERE WE WERE
- II. WHAT CHANGED
- III. SITE & CONTEXT
- IV. PROPOSED REVISIONS
  - V. NEXT STEPS
    - VI. Q&A

CONFLUENCE OF SIX ECOSYSTEMS
UNIQUENESS OF SITE

TRANSITIONAL EDGES: BOYLSTON ST & MASS AVE CONFLUENCE OF SIX ECOSYSTEMS

HIGHWAY, RAIL, & AIR RIGHTS CONFLUENCE OF SIX ECOSYSTEMS

SUBWAY STATION & TUNNEL CONFLUENCE OF SIX ECOSYSTEMS

- I. WHERE WE WERE
- II. WHAT CHANGED
- III. SITE & CONTEXT