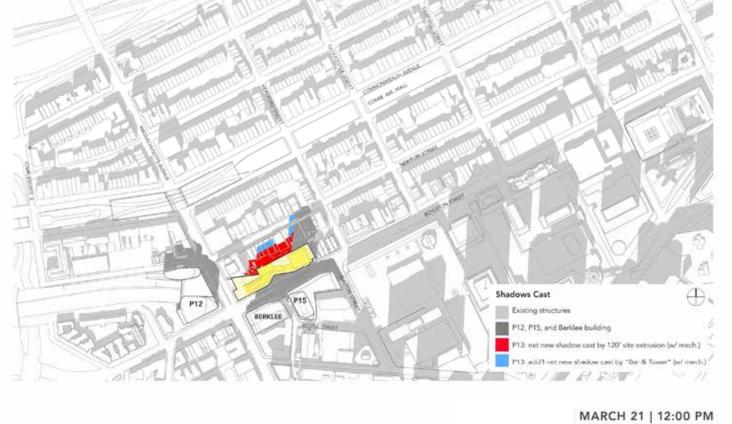

PRELIMINARY SHADOW STUDIES

JUNE 21 | 12:00 PM

HANDEL ARCHITECTS FOR THE PEEBLES CORPORATION 26 JUNE 2016

P12

Shadows Cast

Esisting structures

P12, P15, and Berklee building

P13 net new shadow cast by "But & Towes" (w/ mech.)