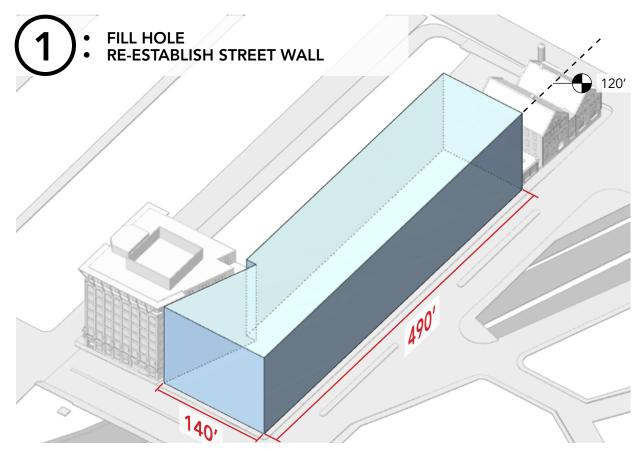

# WHAT DIDN'T CHANGE: PROJECT PRINCIPLES

I. FIX THE T STATION

II. FILL THE HOLE

III. ENHANCE THE PUBLIC REALM

IV: RESPECT CHARACTER OF NEIGHBORHOOD

# FILLING THE HOLE ORIGINAL SITE CONSTRAINTS