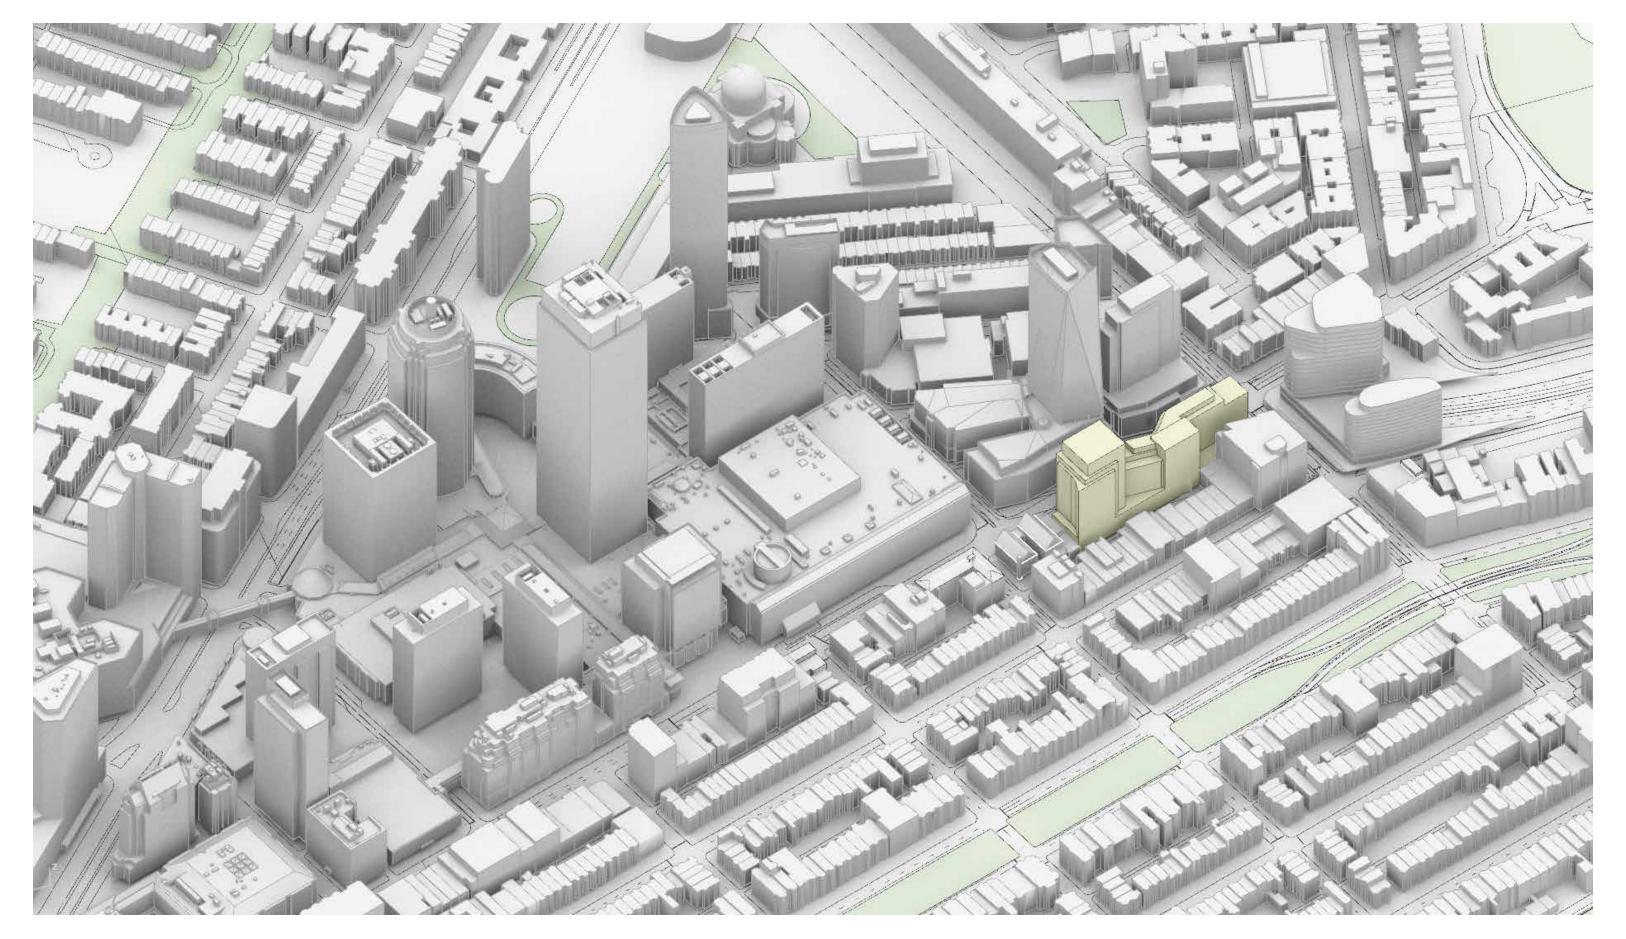

# FILLING THE HOLE NEW SITE CONSTRAINTS

- I. WHERE WE WERE
- II. WHAT CHANGED
- III. SITE & CONTEXT
- IV. PROPOSED REVISIONS
  - V. NEXT STEPS
    - VI. Q&A

CONFLUENCE OF SIX ECOSYSTEMS
UNIQUENESS OF SITE

TRANSITIONAL EDGES: BOYLSTON ST & MASS AVE CONFLUENCE OF SIX ECOSYSTEMS

HIGHWAY, RAIL, & AIR RIGHTS CONFLUENCE OF SIX ECOSYSTEMS

SUBWAY STATION & TUNNEL CONFLUENCE OF SIX ECOSYSTEMS

- I. WHERE WE WERE
- II. WHAT CHANGED
- III. SITE & CONTEXT