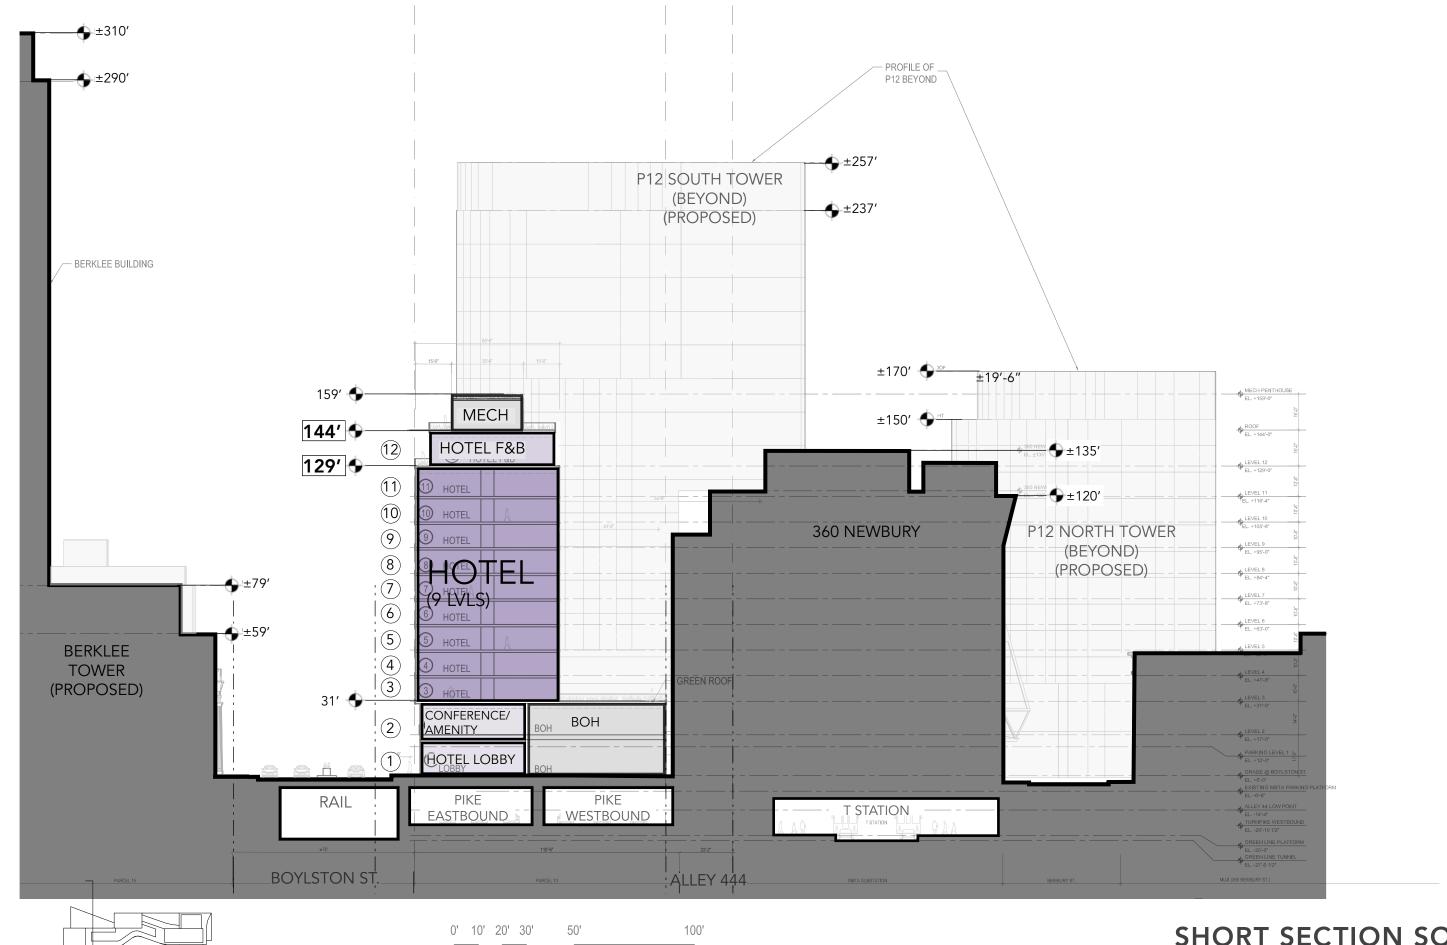

#### **REVISED PROPOSAL**

| HIGHWAY/ MBTA    | Highway Deck<br>2 T Head houses<br>Relocated T Electrical | Highway Deck Emergency Tunnel Ventilation Fireproof bridge structure 2 T Head houses T Electrical to stay in place T transformers Space constraints Highway Tunnel Life Safety |
|------------------|-----------------------------------------------------------|--------------------------------------------------------------------------------------------------------------------------------------------------------------------------------|
| TOTAL AREA       | <b>372,000sf zoning floor area</b><br>6.8 FAR             | <b>432,000sf zoning floor area</b><br>8 FAR                                                                                                                                    |
| RETAIL           | 20,000 gsf                                                | TBD                                                                                                                                                                            |
| COMMUNITY        | 6,800 gsf                                                 | TBD                                                                                                                                                                            |
| HOTEL            | 156 keys                                                  | 175-200 keys                                                                                                                                                                   |
| RESIDENTIAL      | 173 units<br>Rental & Condo                               | 125-150 units<br>Condo                                                                                                                                                         |
| PARKING          | .5sp/rental & 1sp/condo                                   | 1.75sp/condo                                                                                                                                                                   |
| BUILDING STORIES | 11 stories                                                | 11, 12, & 17 stories                                                                                                                                                           |