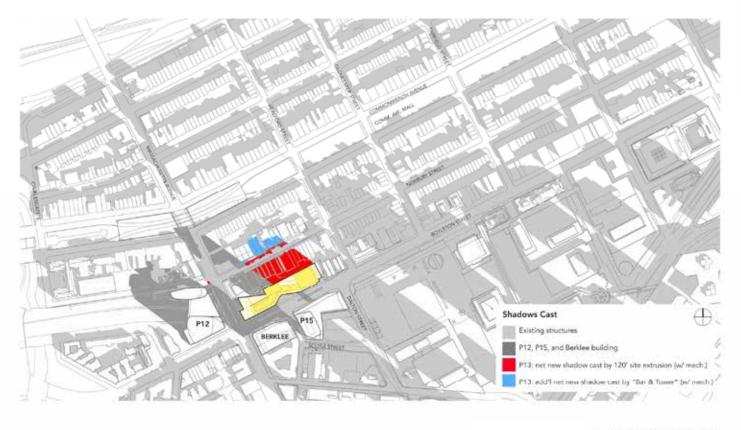

PRELIMINARY SHADOW STUDIES

JUNE 21 | 12:00 PM

HANDEL ARCHITECTS FOR THE PEEBLES CORPORATION 26 JUNE 2016

P12

Shadows Cast

Esisting structures

P12, P15, and Berklee building

P13 net new shadow cast by "But & Towes" (w/ mech.)

SEPTEMBER 21 | 12:00 PM

SEPTEMBER 21 | 9:00 AM

HANDEL ARCHITECTS FOR THE PEEBLES CORPORATION 26 JUNE 2018

Shadows Cast

Esisting structures

P12, P15, and Benklee building
P13, ned new shadow cast by 120' site extrusion for mech.)
P13 and Text new shadow cast by 120' site extrusion for mech.)