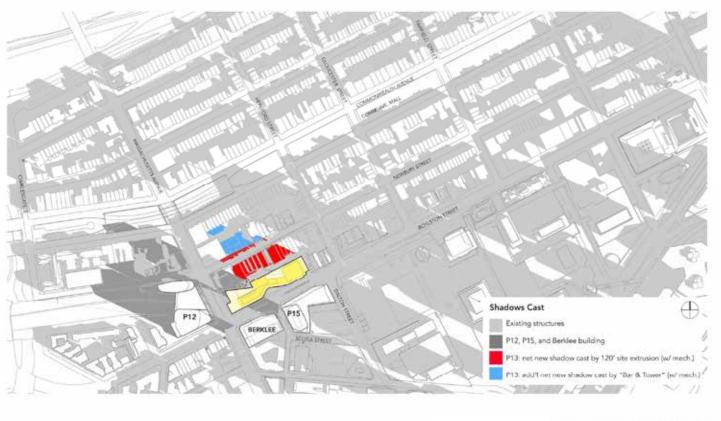

PRELIMINARY SHADOW STUDIES

JUNE 21 | 12:00 PM

HANDEL ARCHITECTS FOR THE PEEBLES CORPORATION 26 JUNE 2016

P12

Shadows Cast

Esisting structures

P12, P15, and Berklee building

P13 net new shadow cast by "But & Towes" (w/ mech.)

JUNE 21 | 6:00 PM

HANDEL ARCHITECTS FOR THE PEEBLES CORPORATION 26 JUNE 2016.

HANDEL ARCHITECTS FOR THE PERBLES CORPORATION 26 JUNE 2018.

PRELIMINARY SHADOW STUDIES

HANDEL ARCHITECTS FOR THE PEEBLES CORPORATION 26 JUNE 2016.