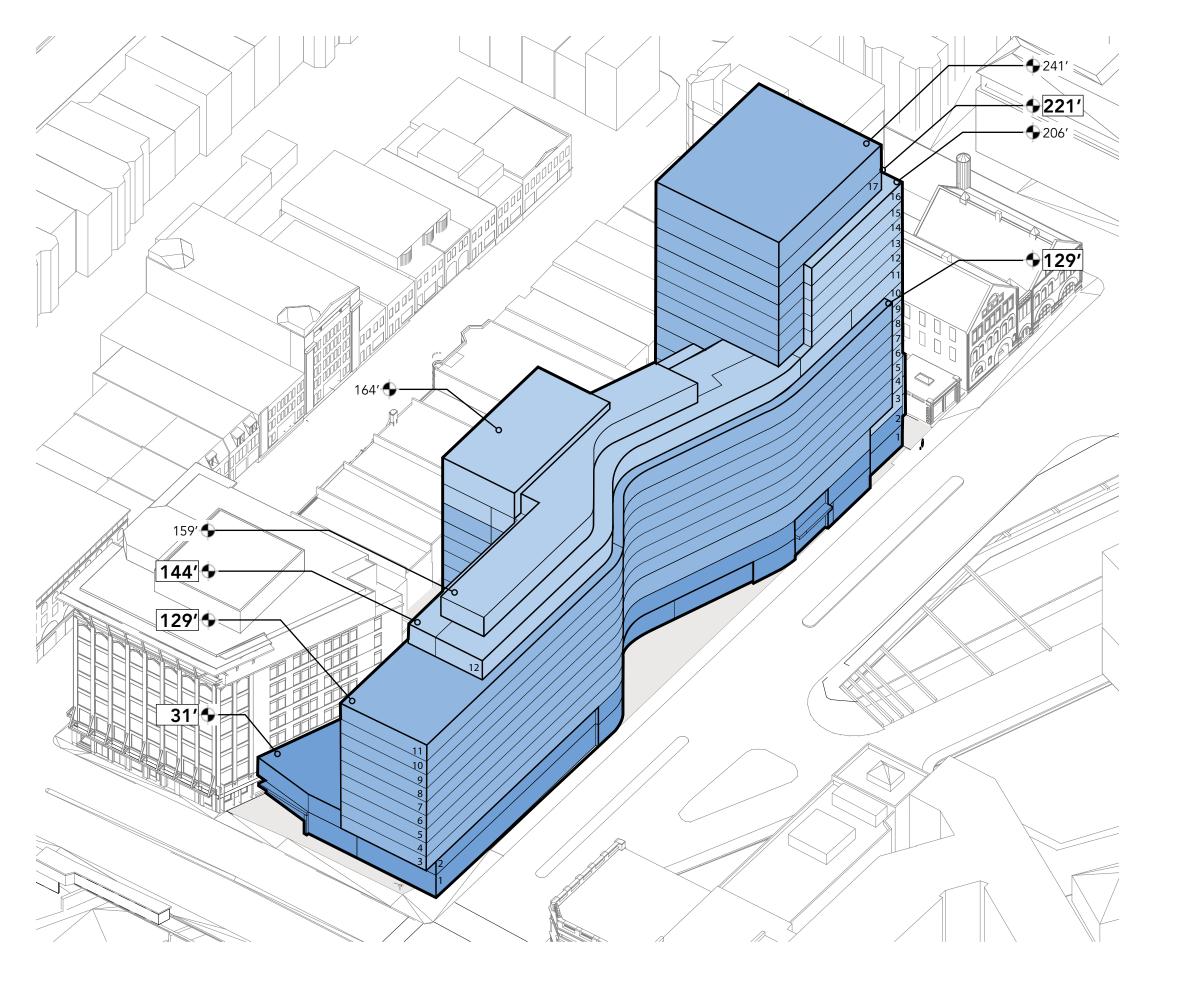

### IV. PROPOSED REVISIONS

V. NEXT STEPS

VI. Q&A

#### **REVISED PROPOSAL**

| HIGHWAY/ MBTA    | Highway Deck<br>2 T Head houses<br>Relocated T Electrical | Highway Deck Emergency Tunnel Ventilation Fireproof bridge structure 2 T Head houses T Electrical to stay in place T transformers Space constraints Highway Tunnel Life Safety |
|------------------|-----------------------------------------------------------|--------------------------------------------------------------------------------------------------------------------------------------------------------------------------------|
| TOTAL AREA       | <b>372,000sf zoning floor area</b><br>6.8 FAR             | <b>432,000sf zoning floor area</b><br>8 FAR                                                                                                                                    |
| RETAIL           | 20,000 gsf                                                | TBD                                                                                                                                                                            |
| COMMUNITY        | 6,800 gsf                                                 | TBD                                                                                                                                                                            |
| HOTEL            | 156 keys                                                  | 175-200 keys                                                                                                                                                                   |
| RESIDENTIAL      | 173 units<br>Rental & Condo                               | 125-150 units<br>Condo                                                                                                                                                         |
| PARKING          | .5sp/rental & 1sp/condo                                   | 1.75sp/condo                                                                                                                                                                   |
| BUILDING STORIES | 11 stories                                                | 11, 12, & 17 stories                                                                                                                                                           |