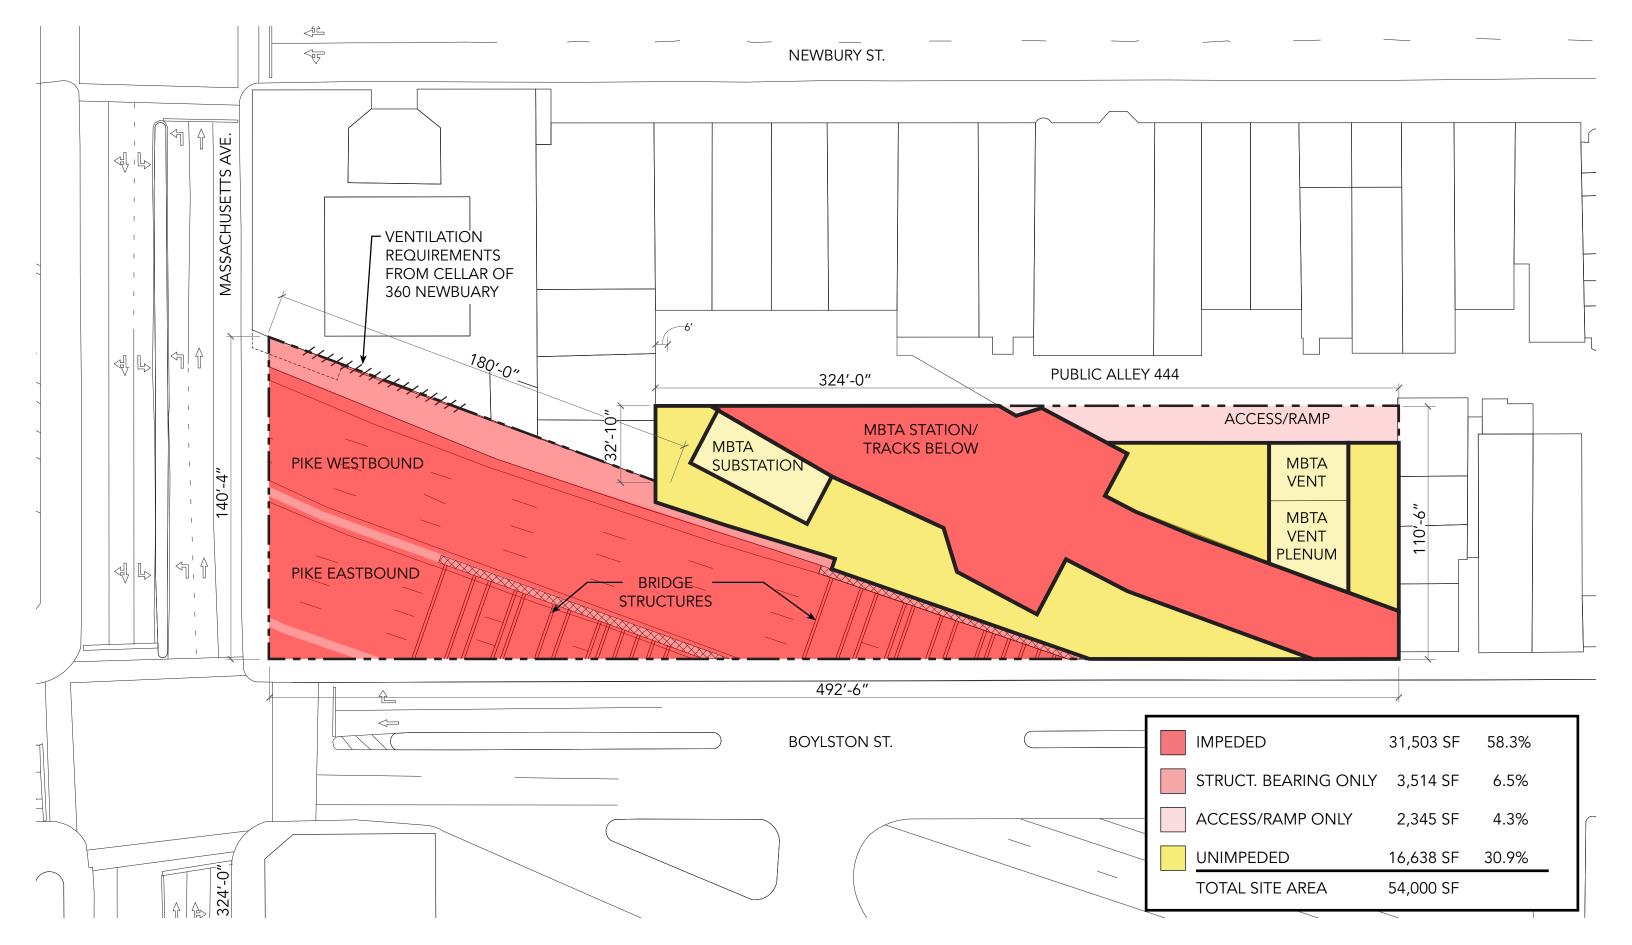

# FILLING THE HOLE ORIGINAL SITE CONSTRAINTS

# FILLING THE HOLE NEW SITE CONSTRAINTS

- I. WHERE WE WERE
- II. WHAT CHANGED
- III. SITE & CONTEXT
- IV. PROPOSED REVISIONS
  - V. NEXT STEPS
    - VI. Q&A

CONFLUENCE OF SIX ECOSYSTEMS
UNIQUENESS OF SITE