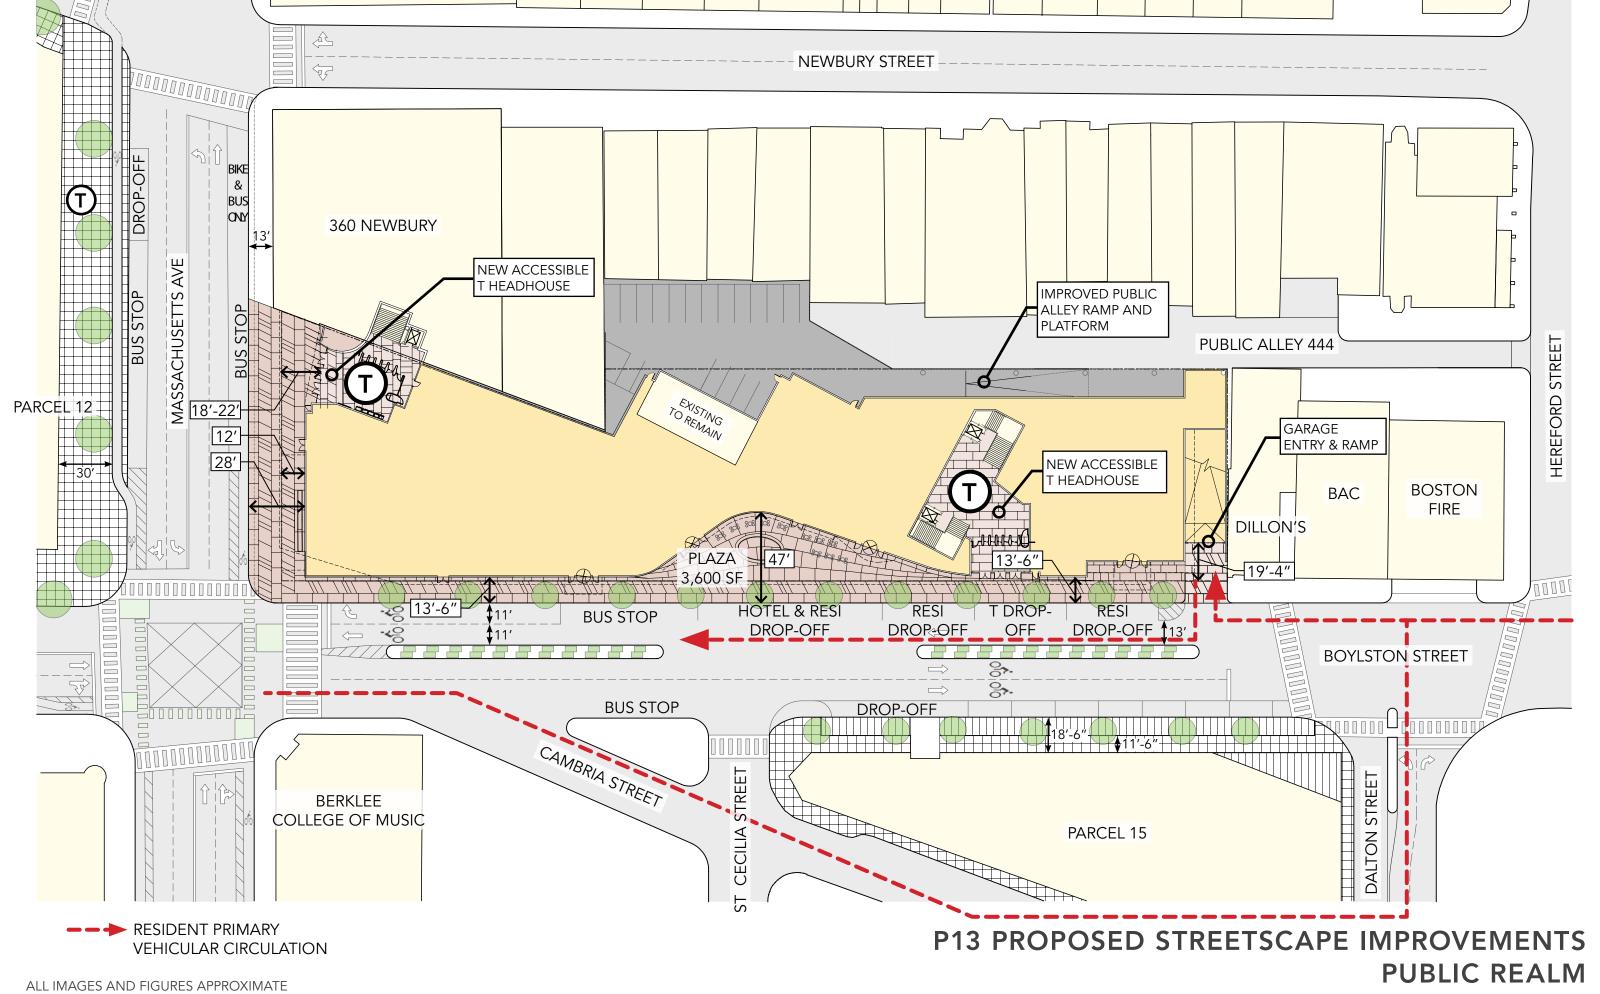

# FILLING THE HOLE NEW SITE CONSTRAINTS

- I. WHERE WE WERE
- II. WHAT CHANGED
- III. SITE & CONTEXT
- IV. PROPOSED REVISIONS
  - V. NEXT STEPS
    - VI. Q&A

CONFLUENCE OF SIX ECOSYSTEMS
UNIQUENESS OF SITE

TRANSITIONAL EDGES: BOYLSTON ST & MASS AVE CONFLUENCE OF SIX ECOSYSTEMS

HIGHWAY, RAIL, & AIR RIGHTS CONFLUENCE OF SIX ECOSYSTEMS

SUBWAY STATION & TUNNEL CONFLUENCE OF SIX ECOSYSTEMS

- I. WHERE WE WERE
- II. WHAT CHANGED
- III. SITE & CONTEXT