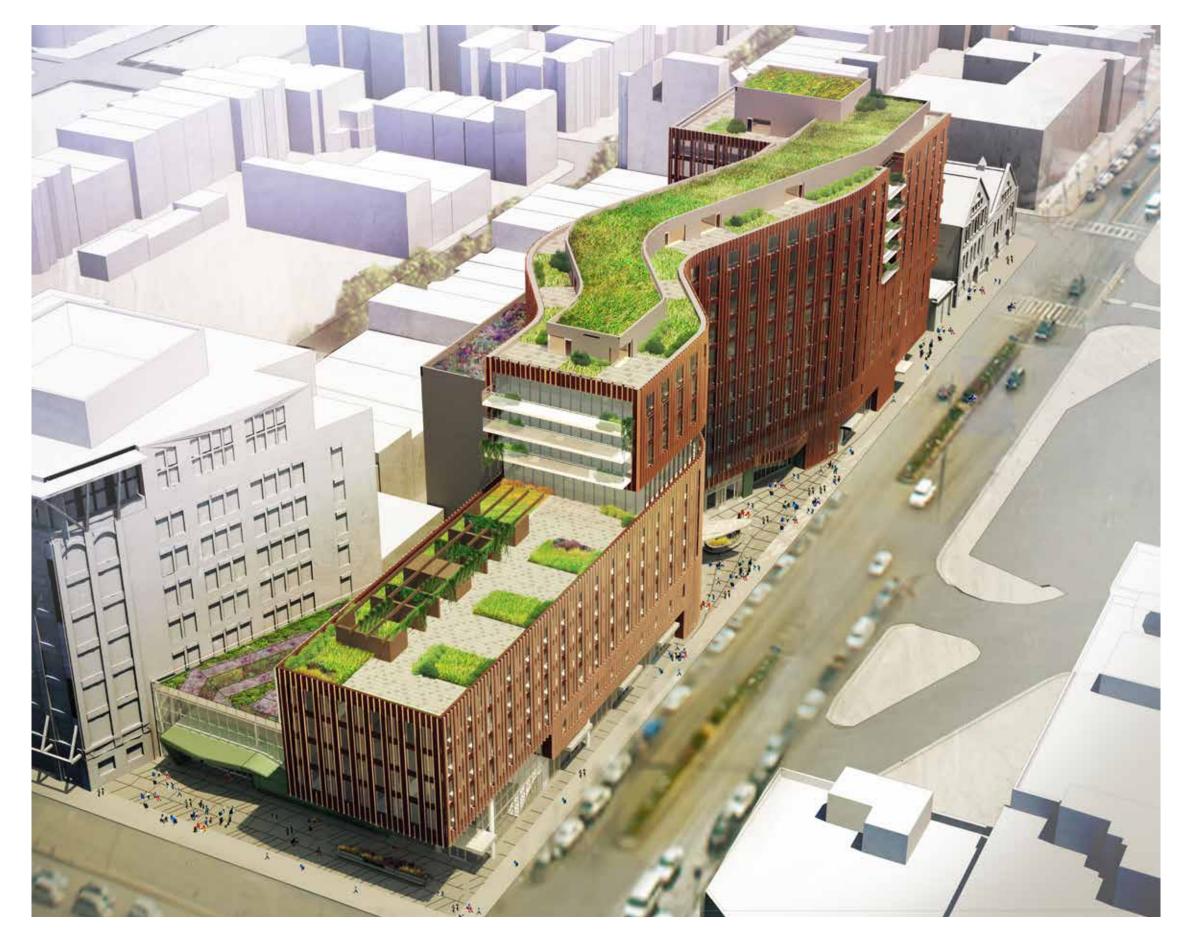

#### **REVISED PROPOSAL**

| HIGHWAY/ MBTA    | Highway Deck<br>2 T Head houses<br>Relocated T Electrical | Highway Deck Emergency Tunnel Ventilation Fireproof bridge structure 2 T Head houses T Electrical to stay in place T transformers Space constraints Highway Tunnel Life Safety |
|------------------|-----------------------------------------------------------|--------------------------------------------------------------------------------------------------------------------------------------------------------------------------------|
| TOTAL AREA       | <b>372,000sf zoning floor area</b><br>6.8 FAR             | <b>432,000sf zoning floor area</b><br>8 FAR                                                                                                                                    |
| RETAIL           | 20,000 gsf                                                | TBD                                                                                                                                                                            |
| COMMUNITY        | 6,800 gsf                                                 | TBD                                                                                                                                                                            |
| HOTEL            | 156 keys                                                  | 175-200 keys                                                                                                                                                                   |
| RESIDENTIAL      | 173 units<br>Rental & Condo                               | 125-150 units<br>Condo                                                                                                                                                         |
| PARKING          | .5sp/rental & 1sp/condo                                   | 1.75sp/condo                                                                                                                                                                   |
| BUILDING STORIES | 11 stories                                                | 11, 12, & 17 stories                                                                                                                                                           |

PROPOSED IN NEIGHBORHOOD CONTEXT REVISED PROPOSAL

VIEW SOUTH ON MASS AVE FROM 360 NEWBURY REVISED PROPOSAL

MARCH 21 | 9:00 AM

HANDEL ARCHITECTS FOR THE PEEBLES CORPORATION 26 JUNE 2018.

HANDEL ARCHITECTS FOR THE PEEBLES CORPORATION 26 JUNE 2018