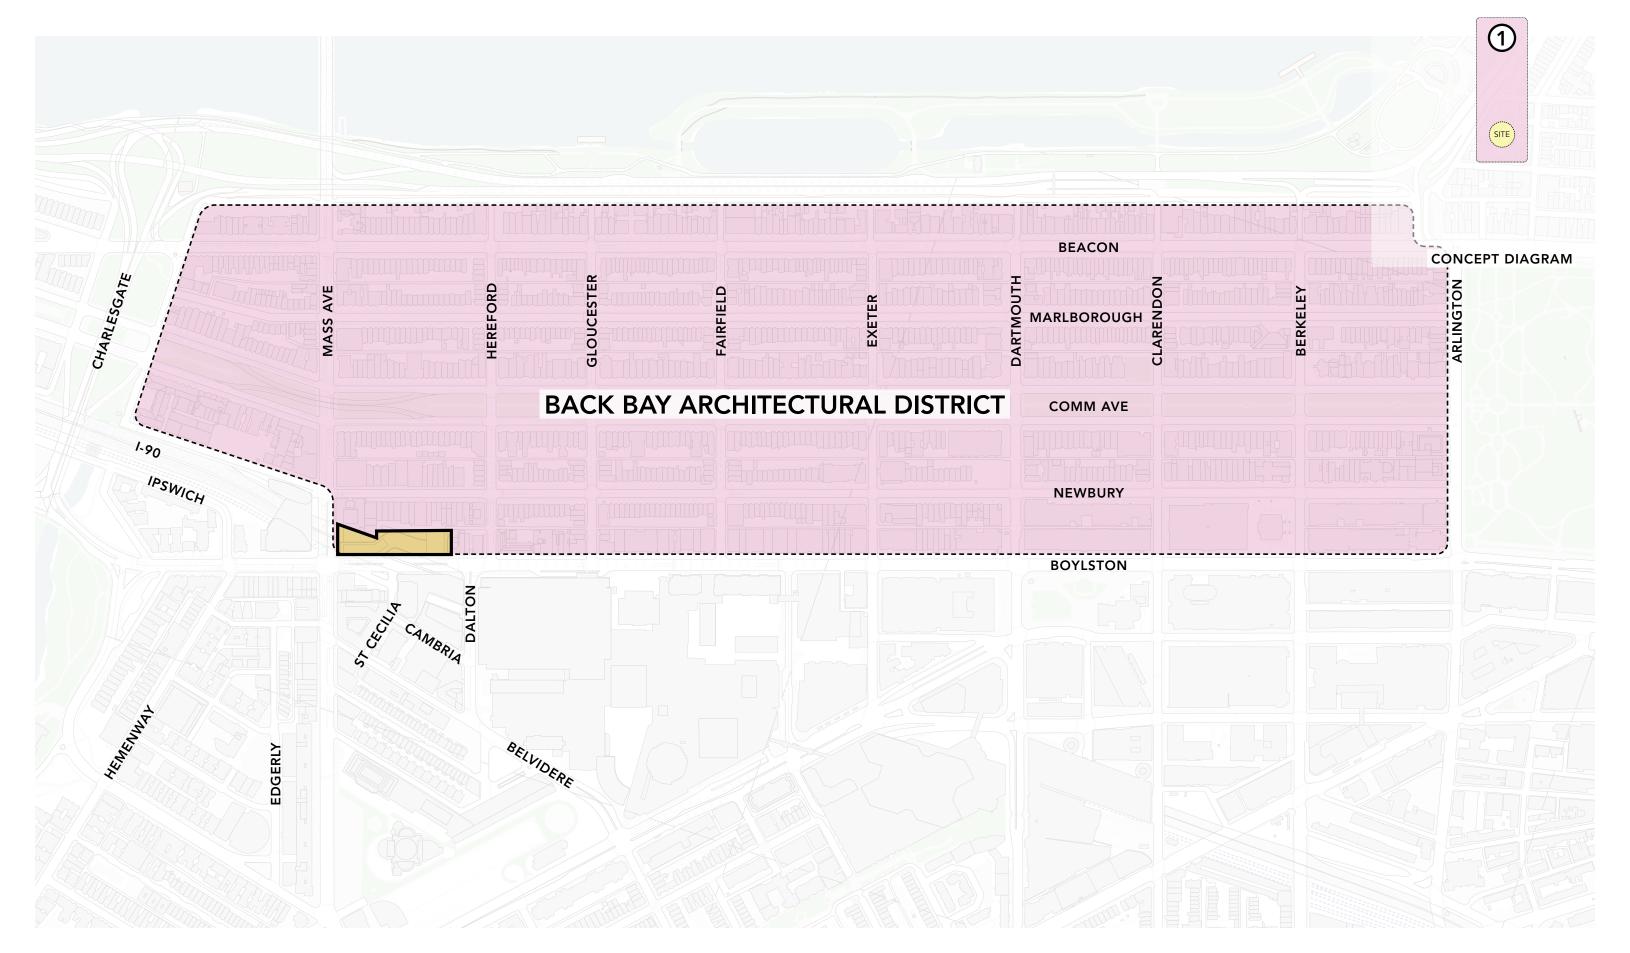

# FILLING THE HOLE NEW SITE CONSTRAINTS

- I. WHERE WE WERE
- II. WHAT CHANGED
- III. SITE & CONTEXT
- IV. PROPOSED REVISIONS
  - V. NEXT STEPS
    - VI. Q&A

CONFLUENCE OF SIX ECOSYSTEMS
UNIQUENESS OF SITE

TRANSITIONAL EDGES: BOYLSTON ST & MASS AVE CONFLUENCE OF SIX ECOSYSTEMS

HIGHWAY, RAIL, & AIR RIGHTS CONFLUENCE OF SIX ECOSYSTEMS

SUBWAY STATION & TUNNEL CONFLUENCE OF SIX ECOSYSTEMS

- I. WHERE WE WERE
- II. WHAT CHANGED
- III. SITE & CONTEXT