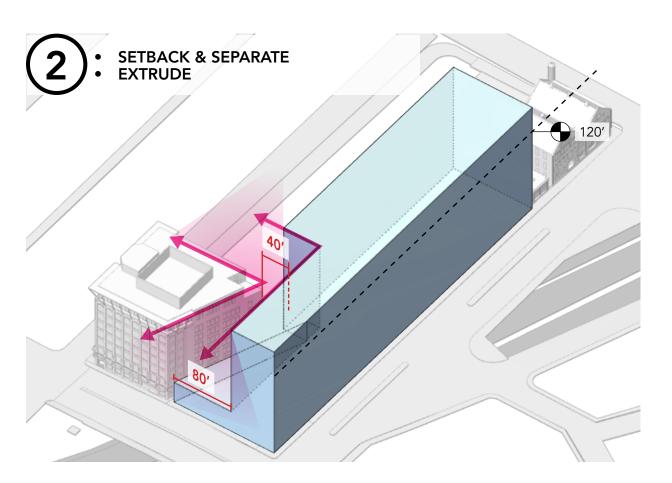

### IV. PROPOSED REVISIONS

V. NEXT STEPS

VI. Q&A

#### **REVISED PROPOSAL**

| HIGHWAY/ MBTA    | Highway Deck<br>2 T Head houses<br>Relocated T Electrical | Highway Deck Emergency Tunnel Ventilation Fireproof bridge structure 2 T Head houses T Electrical to stay in place T transformers Space constraints Highway Tunnel Life Safety |
|------------------|-----------------------------------------------------------|--------------------------------------------------------------------------------------------------------------------------------------------------------------------------------|
| TOTAL AREA       | <b>372,000sf zoning floor area</b><br>6.8 FAR             | <b>432,000sf zoning floor area</b><br>8 FAR                                                                                                                                    |
| RETAIL           | 20,000 gsf                                                | TBD                                                                                                                                                                            |
| COMMUNITY        | 6,800 gsf                                                 | TBD                                                                                                                                                                            |
| HOTEL            | 156 keys                                                  | 175-200 keys                                                                                                                                                                   |
| RESIDENTIAL      | 173 units<br>Rental & Condo                               | 125-150 units<br>Condo                                                                                                                                                         |
| PARKING          | .5sp/rental & 1sp/condo                                   | 1.75sp/condo                                                                                                                                                                   |
| BUILDING STORIES | 11 stories                                                | 11, 12, & 17 stories                                                                                                                                                           |