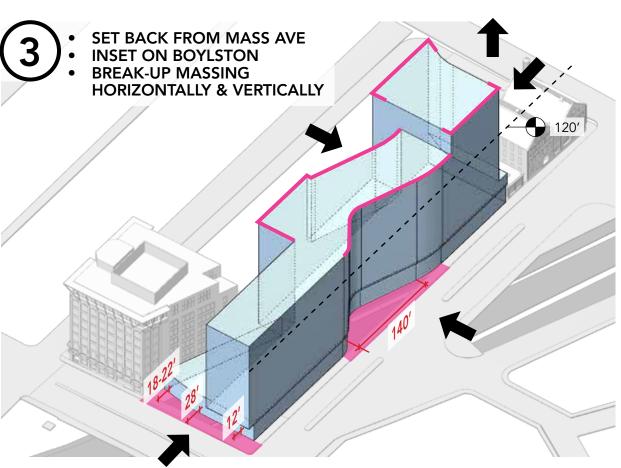

### IV. PROPOSED REVISIONS

V. NEXT STEPS

VI. Q&A

#### **REVISED PROPOSAL**

| HIGHWAY/ MBTA    | Highway Deck<br>2 T Head houses<br>Relocated T Electrical | Highway Deck Emergency Tunnel Ventilation Fireproof bridge structure 2 T Head houses T Electrical to stay in place T transformers Space constraints Highway Tunnel Life Safety |
|------------------|-----------------------------------------------------------|--------------------------------------------------------------------------------------------------------------------------------------------------------------------------------|
| TOTAL AREA       | <b>372,000sf zoning floor area</b><br>6.8 FAR             | <b>432,000sf zoning floor area</b><br>8 FAR                                                                                                                                    |
| RETAIL           | 20,000 gsf                                                | TBD                                                                                                                                                                            |
| COMMUNITY        | 6,800 gsf                                                 | TBD                                                                                                                                                                            |
| HOTEL            | 156 keys                                                  | 175-200 keys                                                                                                                                                                   |
| RESIDENTIAL      | 173 units<br>Rental & Condo                               | 125-150 units<br>Condo                                                                                                                                                         |
| PARKING          | .5sp/rental & 1sp/condo                                   | 1.75sp/condo                                                                                                                                                                   |
| BUILDING STORIES | 11 stories                                                | 11, 12, & 17 stories                                                                                                                                                           |