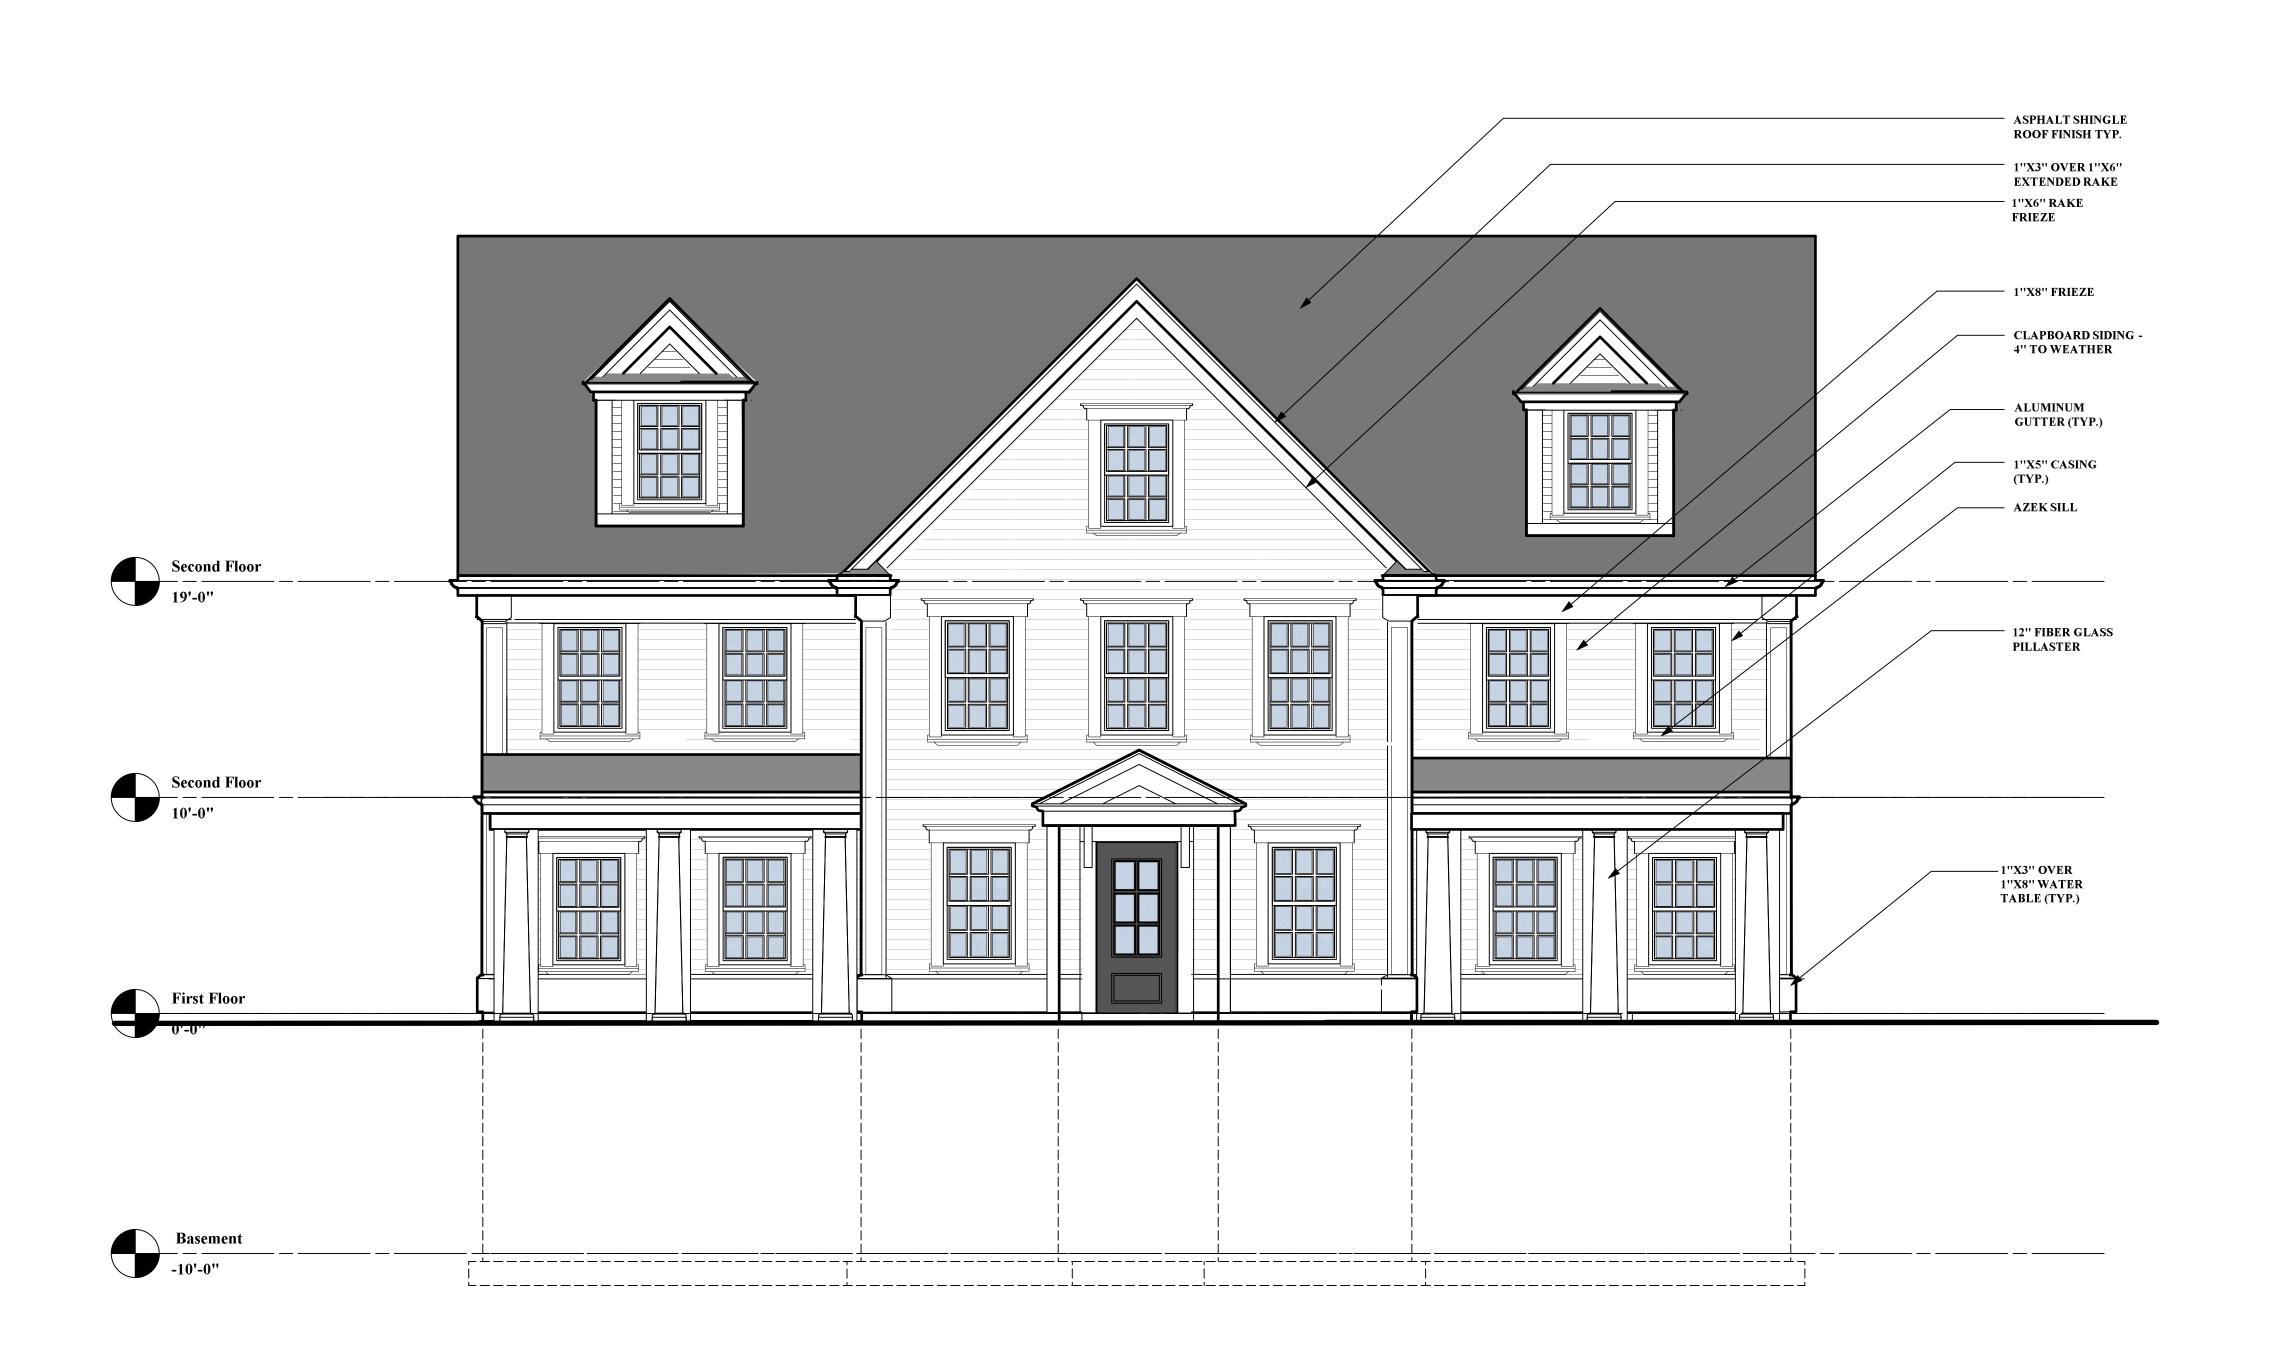

Contractor to verify all information and dimensions in the field prior to start of construction and is to notify McKay Architects of any discrepancies

> Front Elevation

| JOB NO |         |          |
|--------|---------|----------|
|        | 0002    |          |
| DATE   |         |          |
|        | 2.20.13 | <b>A</b> |
| DWG BY | SV      |          |
| CKD BY | MLM     |          |
| SCALE  |         |          |

1/4'' = 1'-0''

1 Right Side Elevation

A-2.2 Scale: 1/4" = 1'-0"

Proposed
3 Unit Residence

78, 80 & 82 Seaverns Avenue Jamaica Plain, MA

OWNER

mckay

404 S. Huntington Ave. Jamaica Plain Ma. 02130 ph. 617.522.6050 fax 617.522.3553 www.mckayarchitects.net