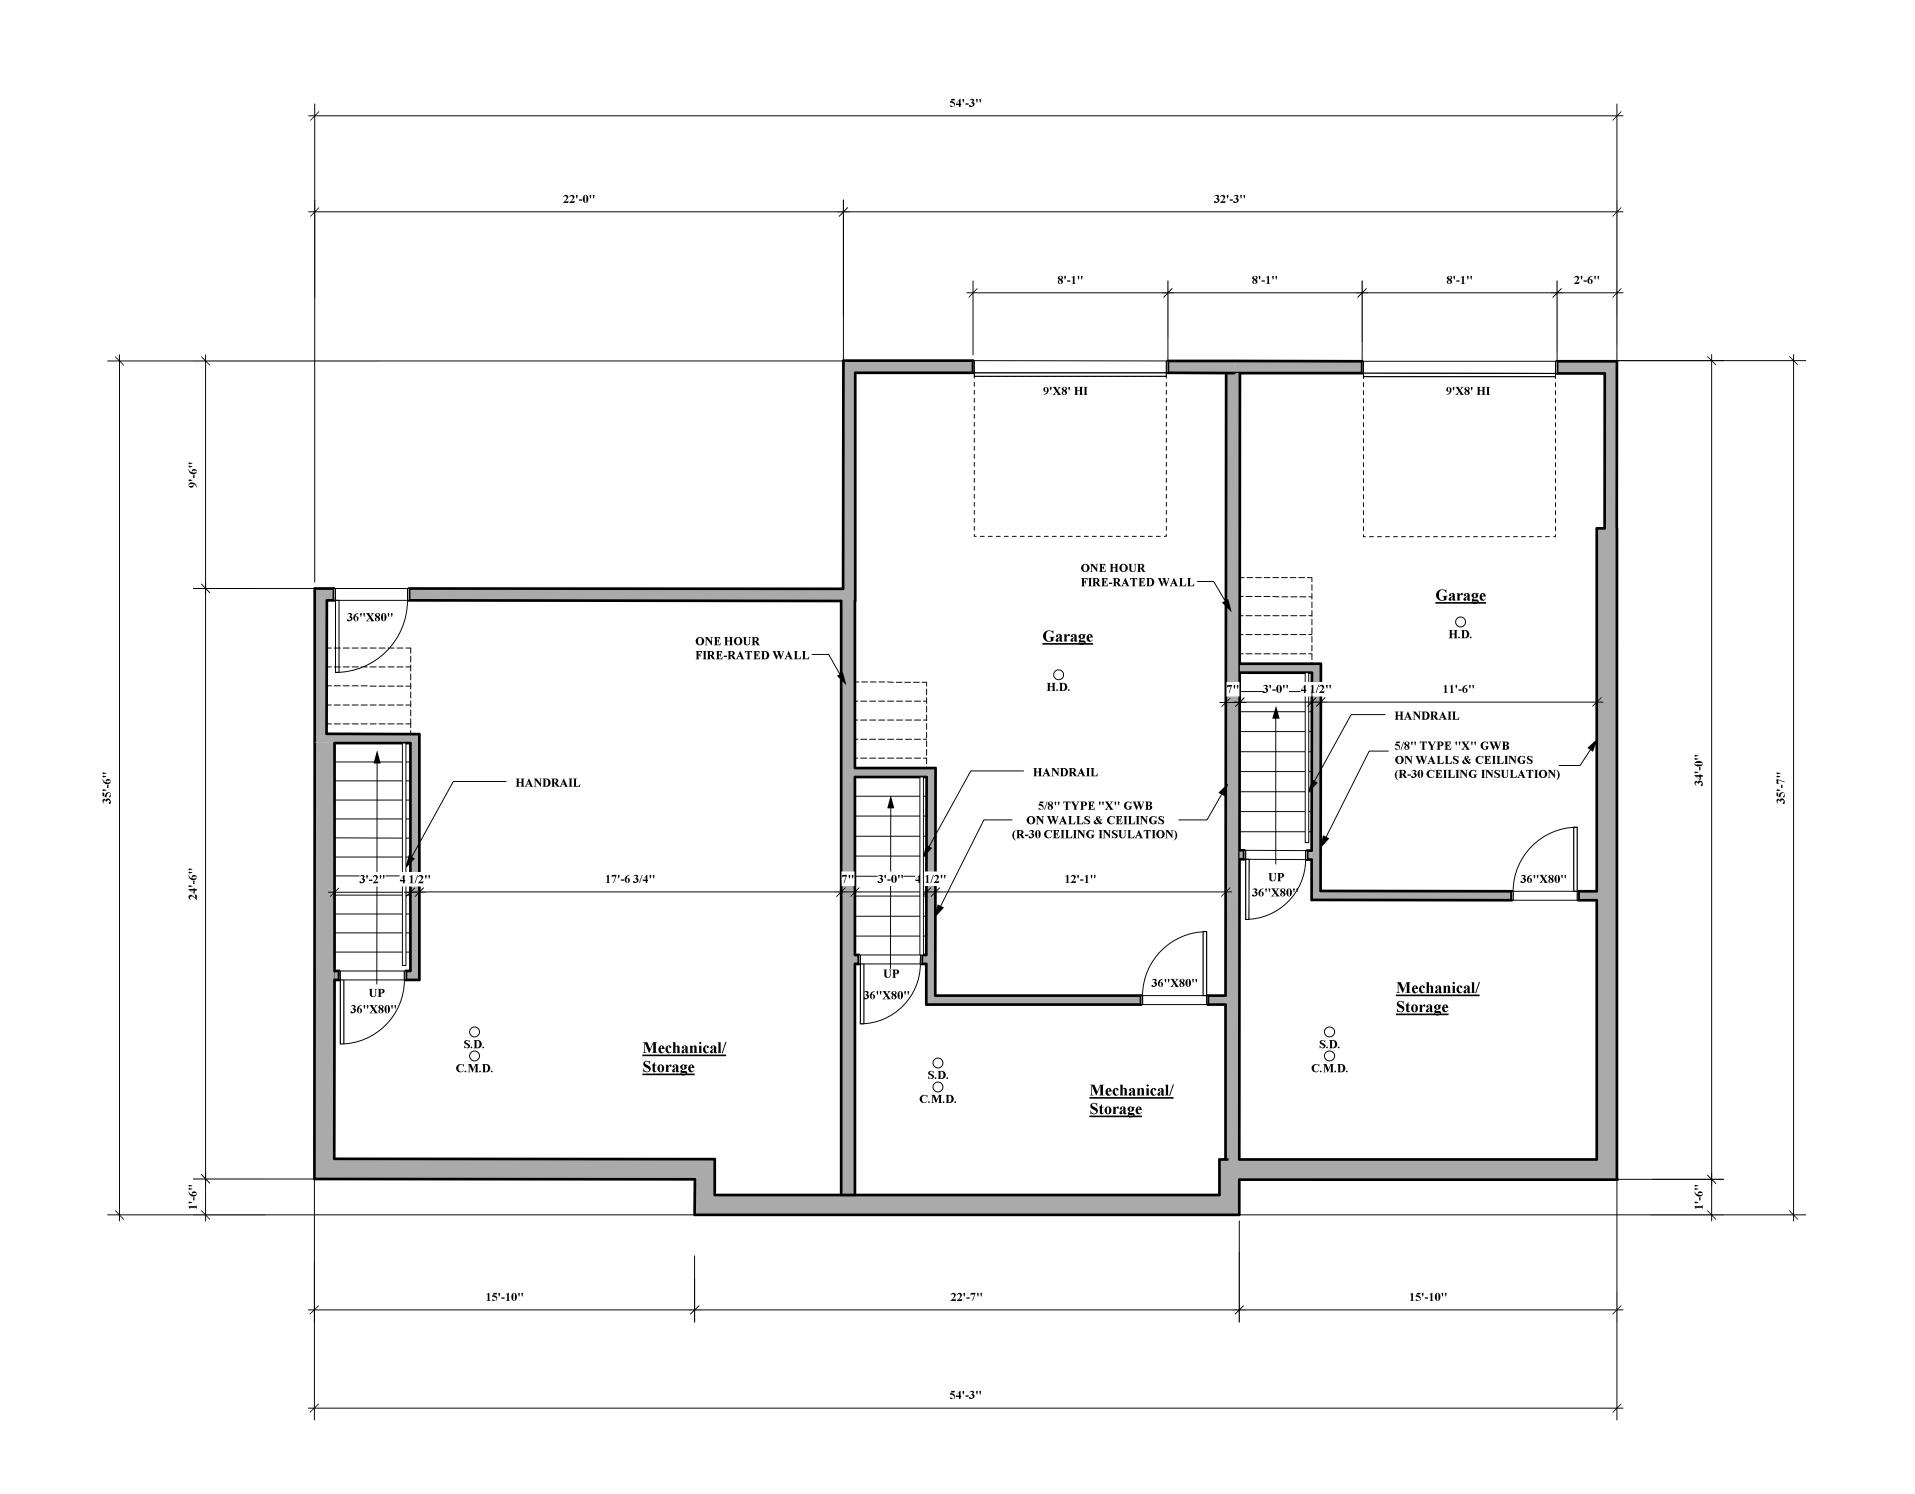

Contractor to verify all information and

Contractor to verify all information and dimensions in the field prior to start of construction and is to notify McKay Architects of any discrepancies

**Basement Plan** 

| JOB NO |         |
|--------|---------|
|        | 000     |
| DATE   |         |
|        | 2.20.13 |
| DWG BY | sv      |
| CKD BY | MLN     |
| SCALE  |         |

1/4'' = 1'-0''

A-1.1

78, 80 & 82 Seaverns Avenue Jamaica Plain, MA