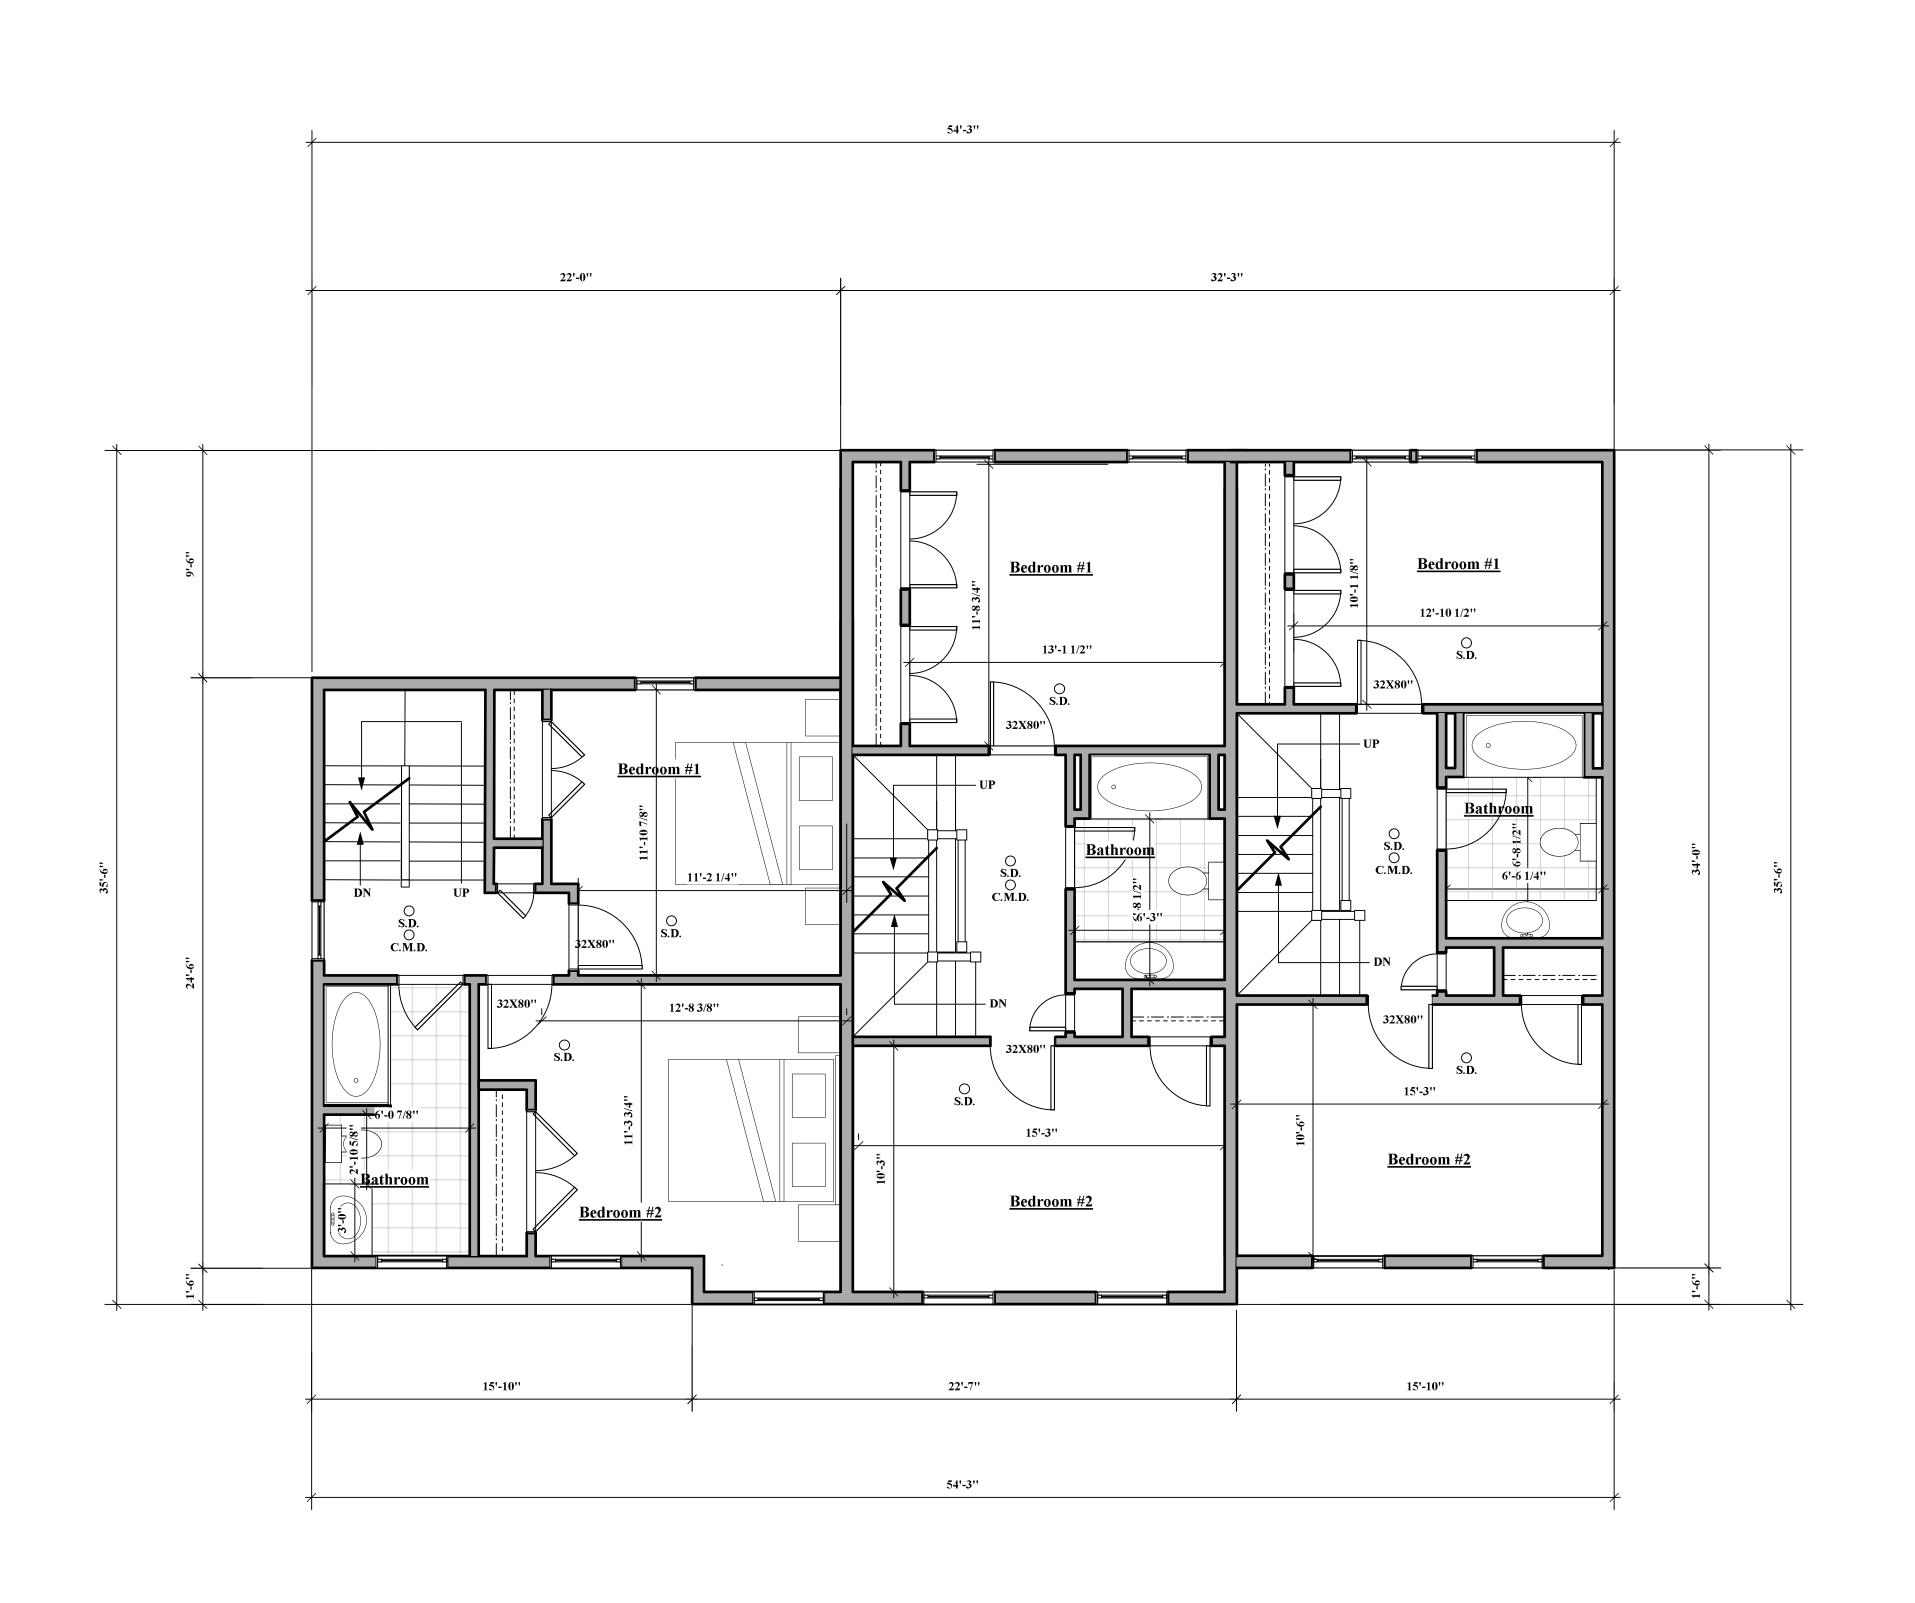

1/4" = 1'-0"

A-1.2

Second Floor Plan
Scale: 1/4" = 1'-0"

**Proposed** 3 Unit Residence

78, 80 & 82 Seaverns Avenue Jamaica Plain, MA

OWNER

mckay

404 S. Huntington Ave. Jamaica Plain Ma. 02130

OWNERSHIP & USE OF DOCUMENTS

These drawings and specifications are the property and copyright of McKay Architects and shall not be used in whole or in part, or shall be assigned to a third party without the express written permission of McKay Architects.

Contractor to verify all information and dimensions in the field prior to start of construction and is to notify McKay Architects of any discrepancies

Second Floor Plan

|   | JOB NO |        |
|---|--------|--------|
|   |        | 000    |
|   | DATE   |        |
| ı |        | 2.20.1 |
|   | DWG BY | SV     |
|   | CKD BY | ML     |
| ſ | SCALE  |        |