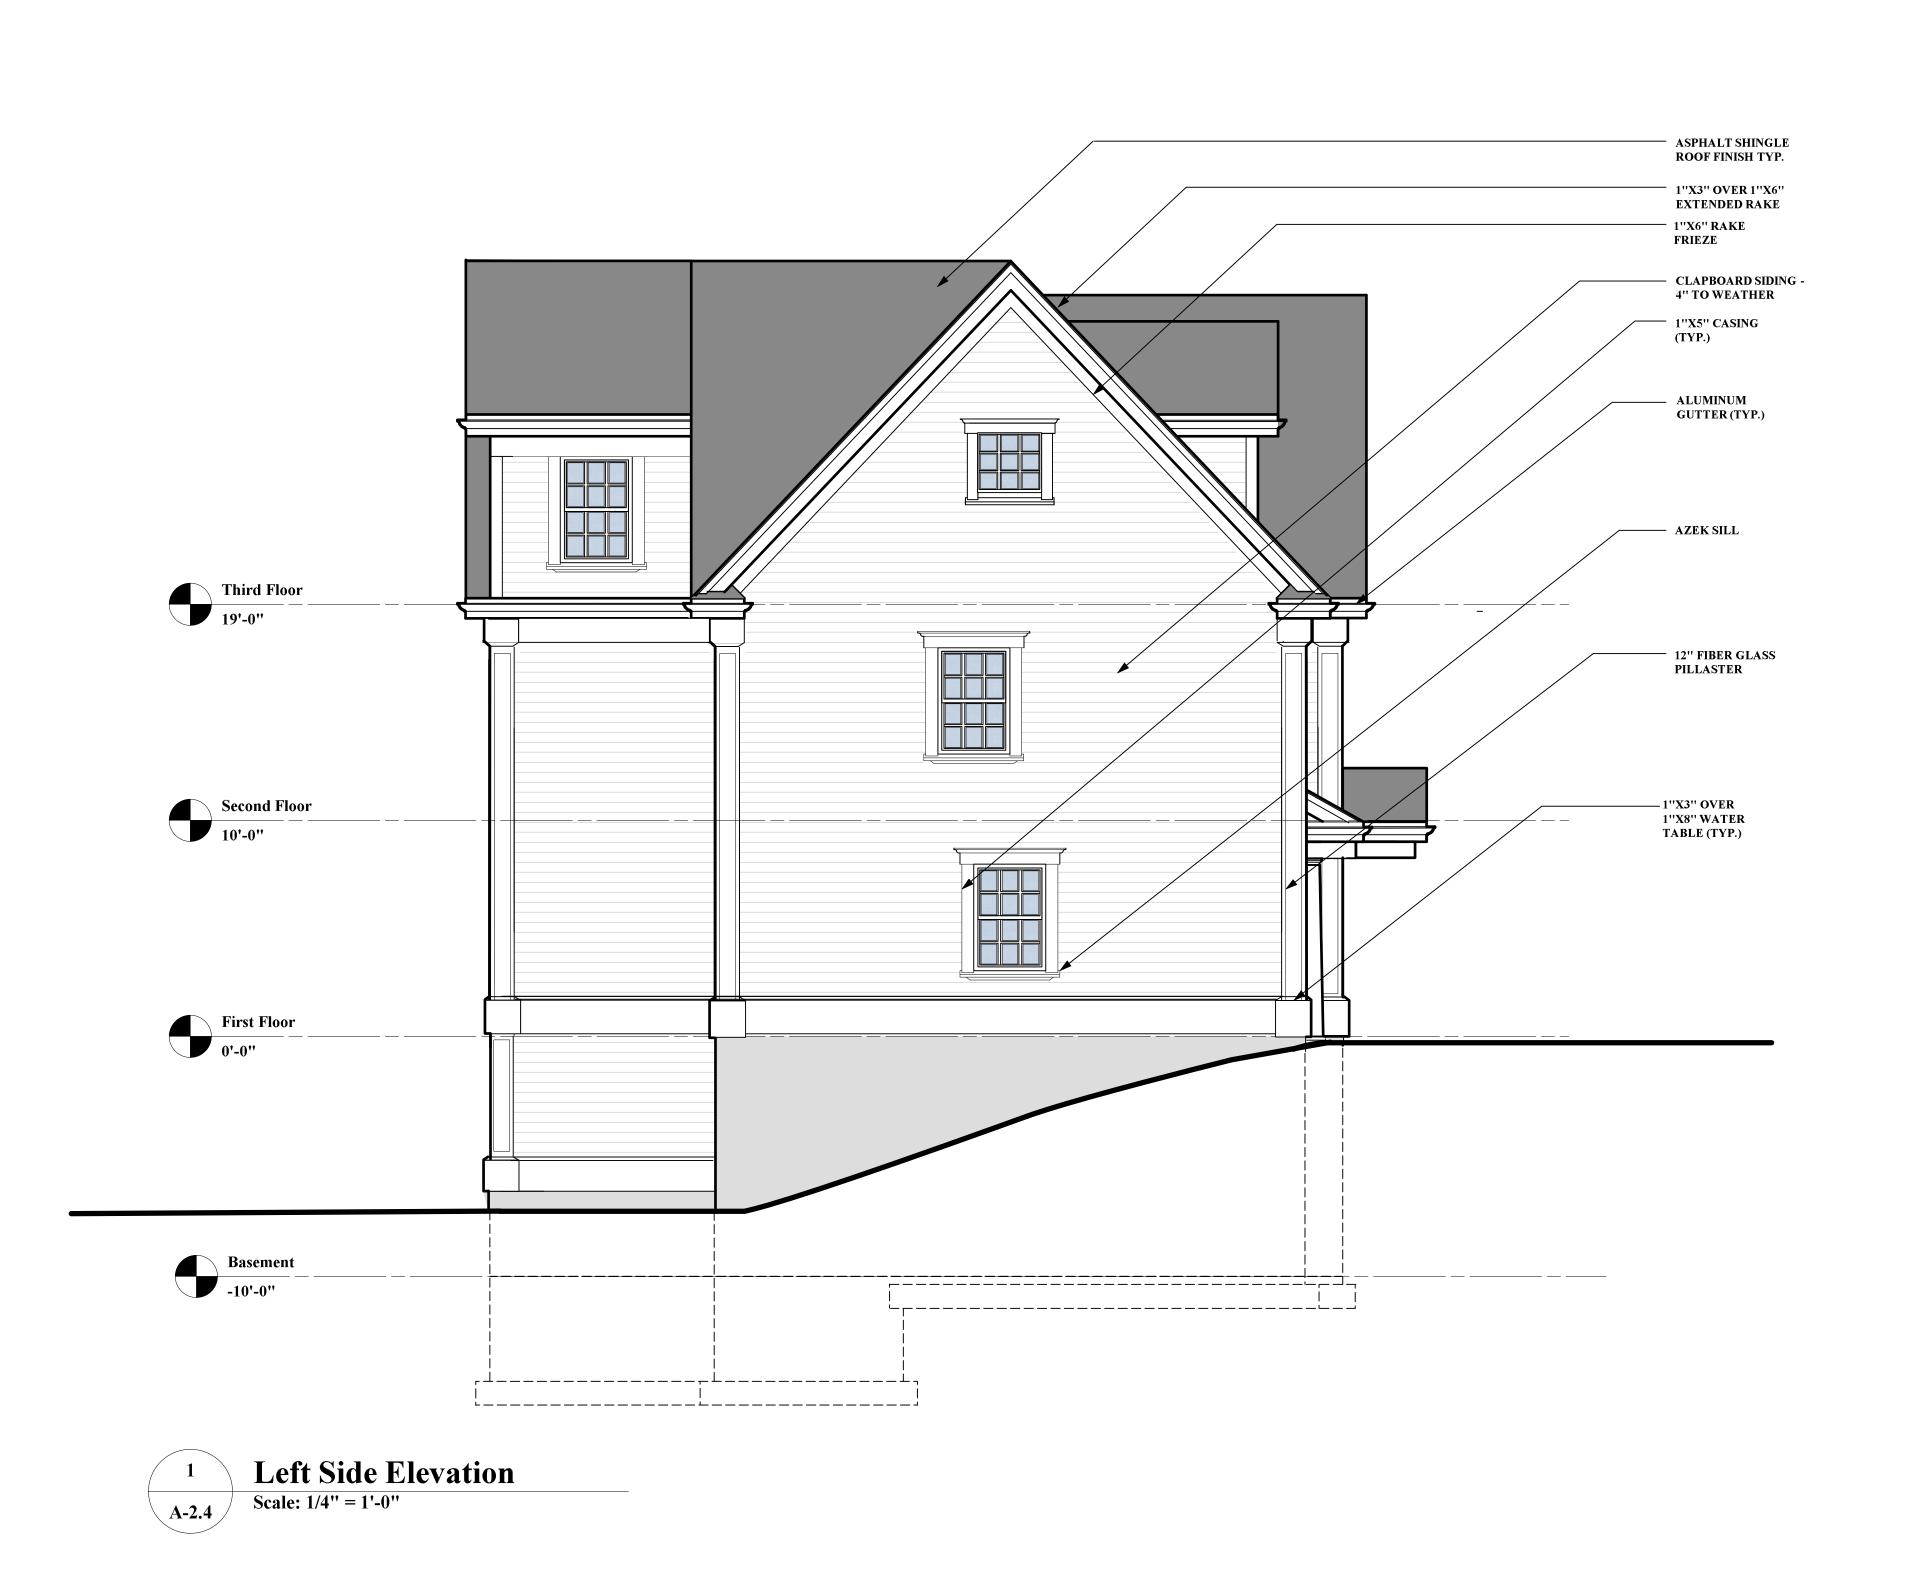

Contractor to verify all information and dimensions in the field prior to start of construction and is to notify McKay Architects of any discrepancies

Left Side Elevation

JOB NO

0002

DATE

2.20.13

DWG BY SV

1/4'' = 1'-0''

A-2.4