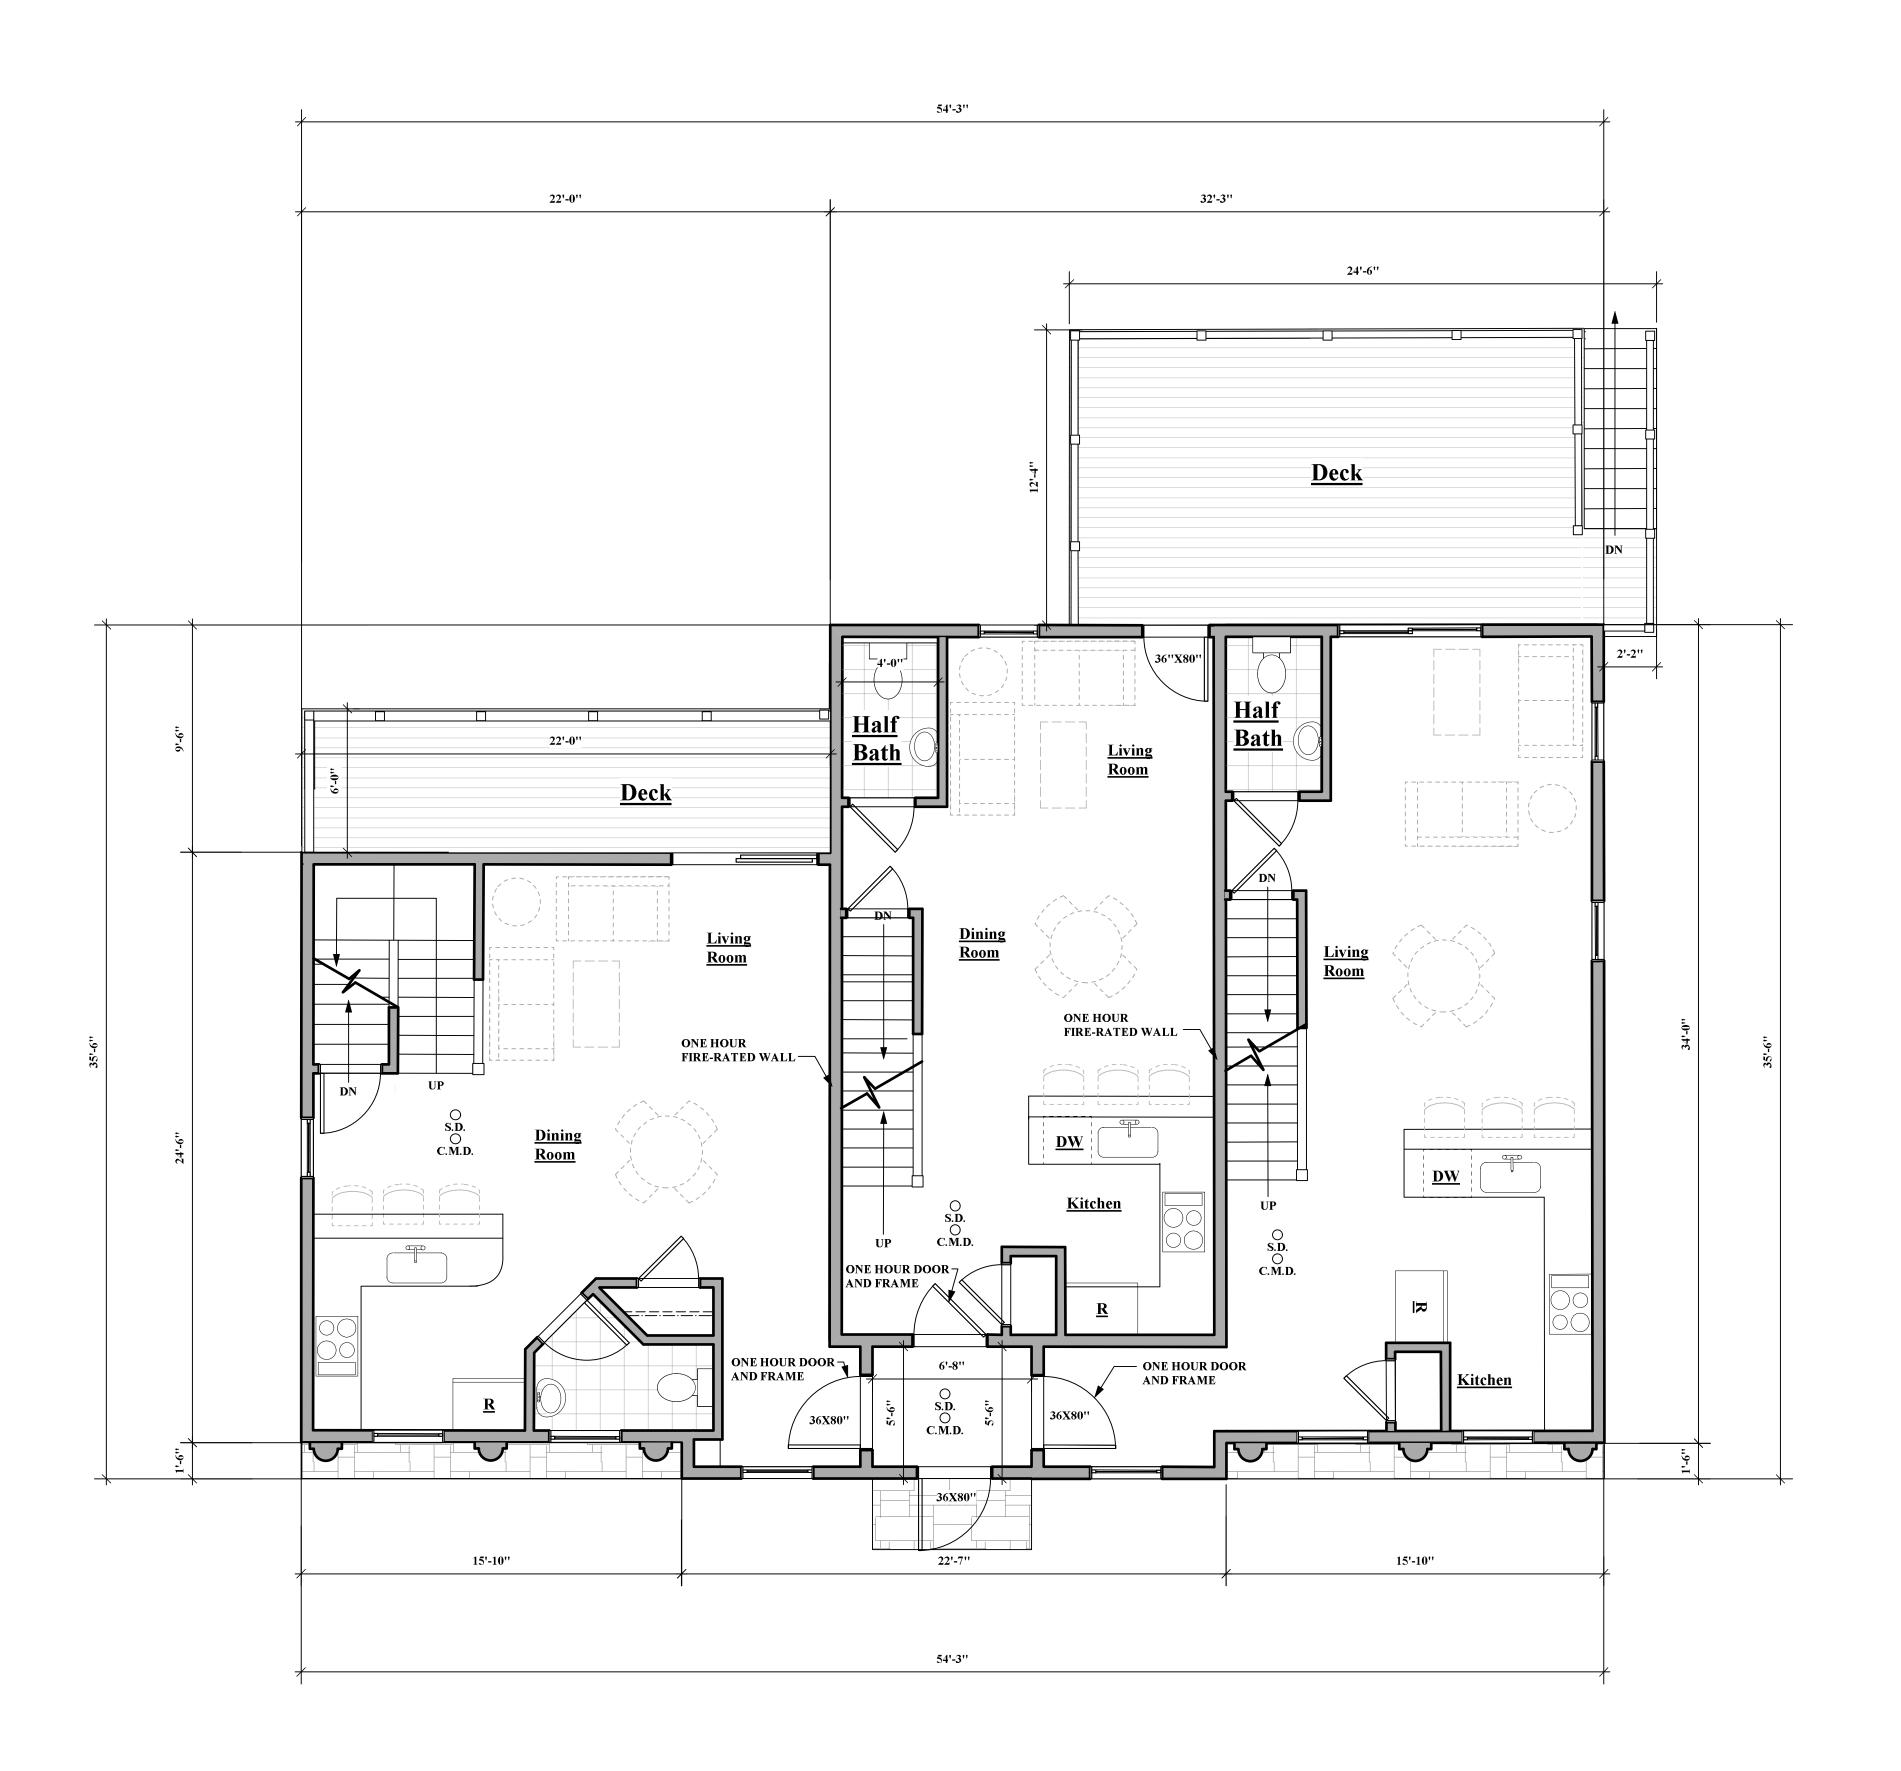

SCALE

1/4" = 1'-0"

L-1.1

1 Basement Plan

A-1.1 Scale: 1/4" = 1'-0"

Proposed
3 Unit Residence

78, 80 & 82 Seaverns Avenue Jamaica Plain, MA

OWNER

Contractor to verify all information and

Contractor to verify all information and dimensions in the field prior to start of construction and is to notify McKay Architects of any discrepancies

**Basement Plan** 

| JOB NO |         |
|--------|---------|
|        | 000     |
| DATE   |         |
|        | 2.20.13 |
| DWG BY | sv      |
| CKD BY | MLN     |
| SCALE  |         |

1/4'' = 1'-0''

A-1.1

78, 80 & 82 Seaverns Avenue Jamaica Plain, MA

Contractor to verify all information and dimensions in the field prior to start of construction and is to notify McKay Architects of any discrepancies

First Floor Plan

| JOB NO |         |  |
|--------|---------|--|
|        | 0002    |  |
| DATE   |         |  |
|        | 2.20.13 |  |
| DWG BY | SV      |  |
| CKD BY | MLM     |  |
| SCALE  |         |  |