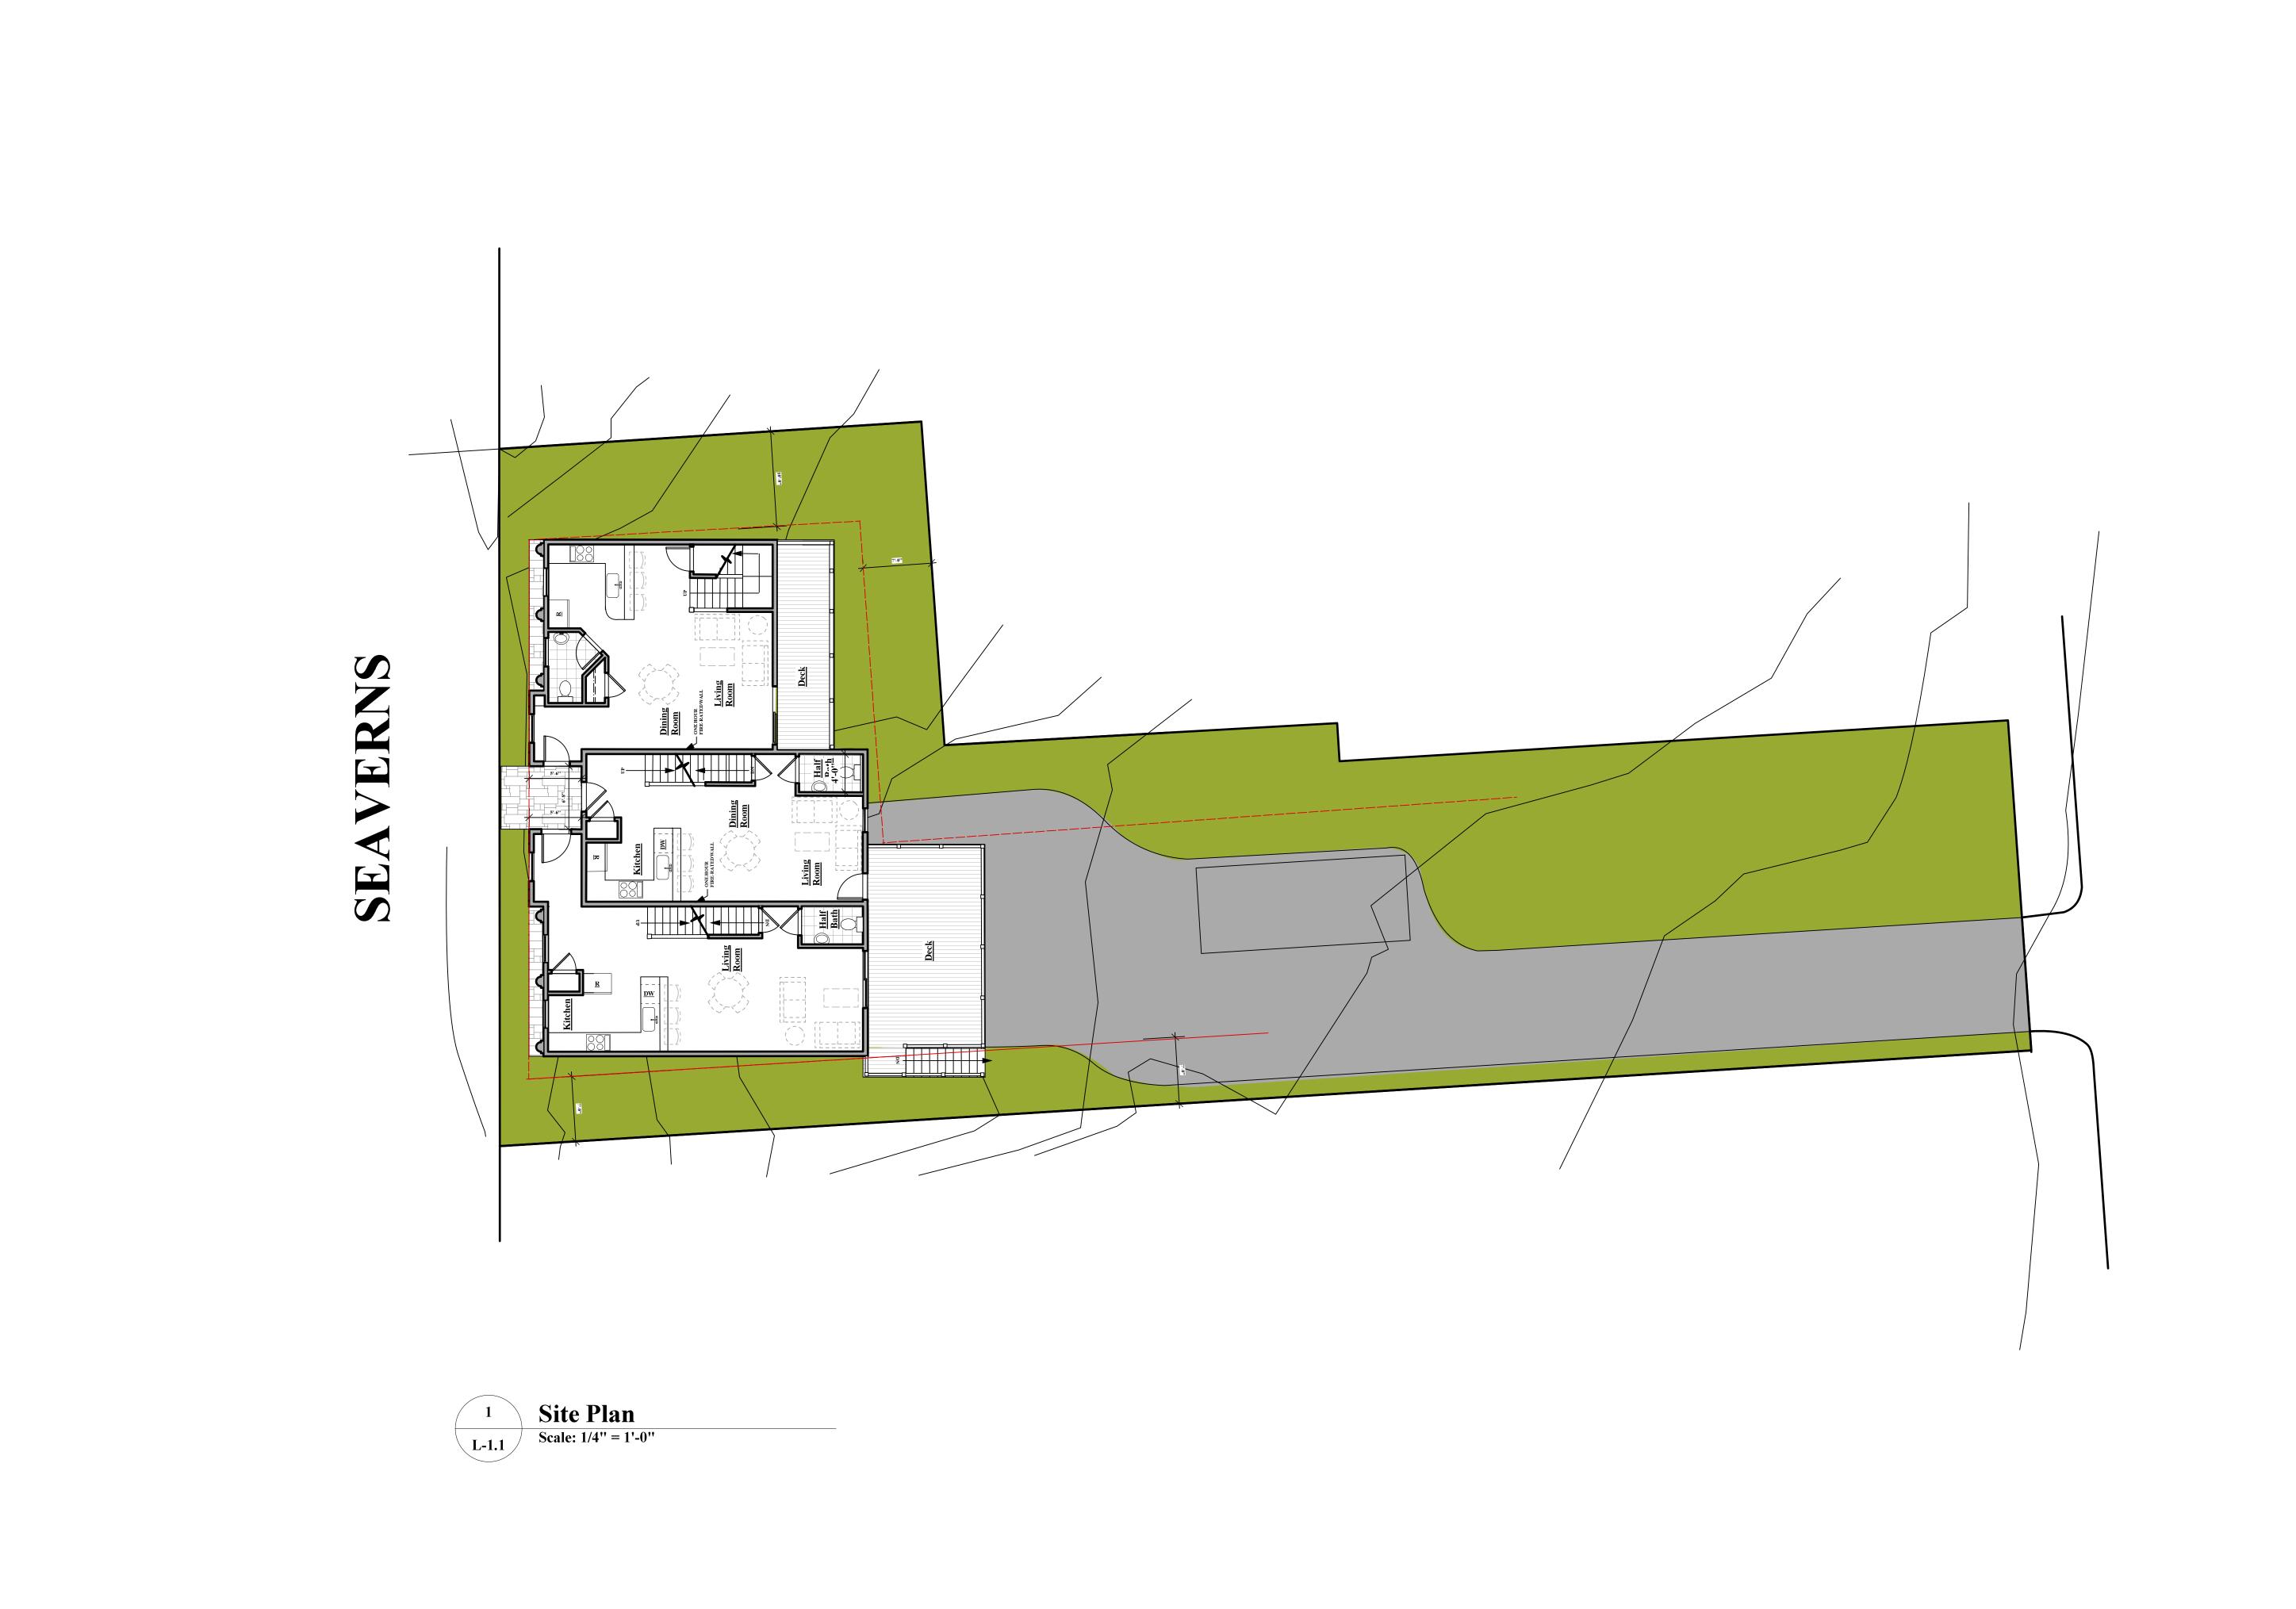

Contractor to verify all information and dimensions in the field prior to start of construction and is to notify McKay Architects of any discrepancies

Site Plan

JOB NO

0002

DATE

2.20.13

DWG BY SV

CKD BY MLM

SCALE

1/4" = 1'-0"

L-1.1

1 Basement Plan

A-1.1 Scale: 1/4" = 1'-0"

Proposed
3 Unit Residence

78, 80 & 82 Seaverns Avenue Jamaica Plain, MA

OWNER