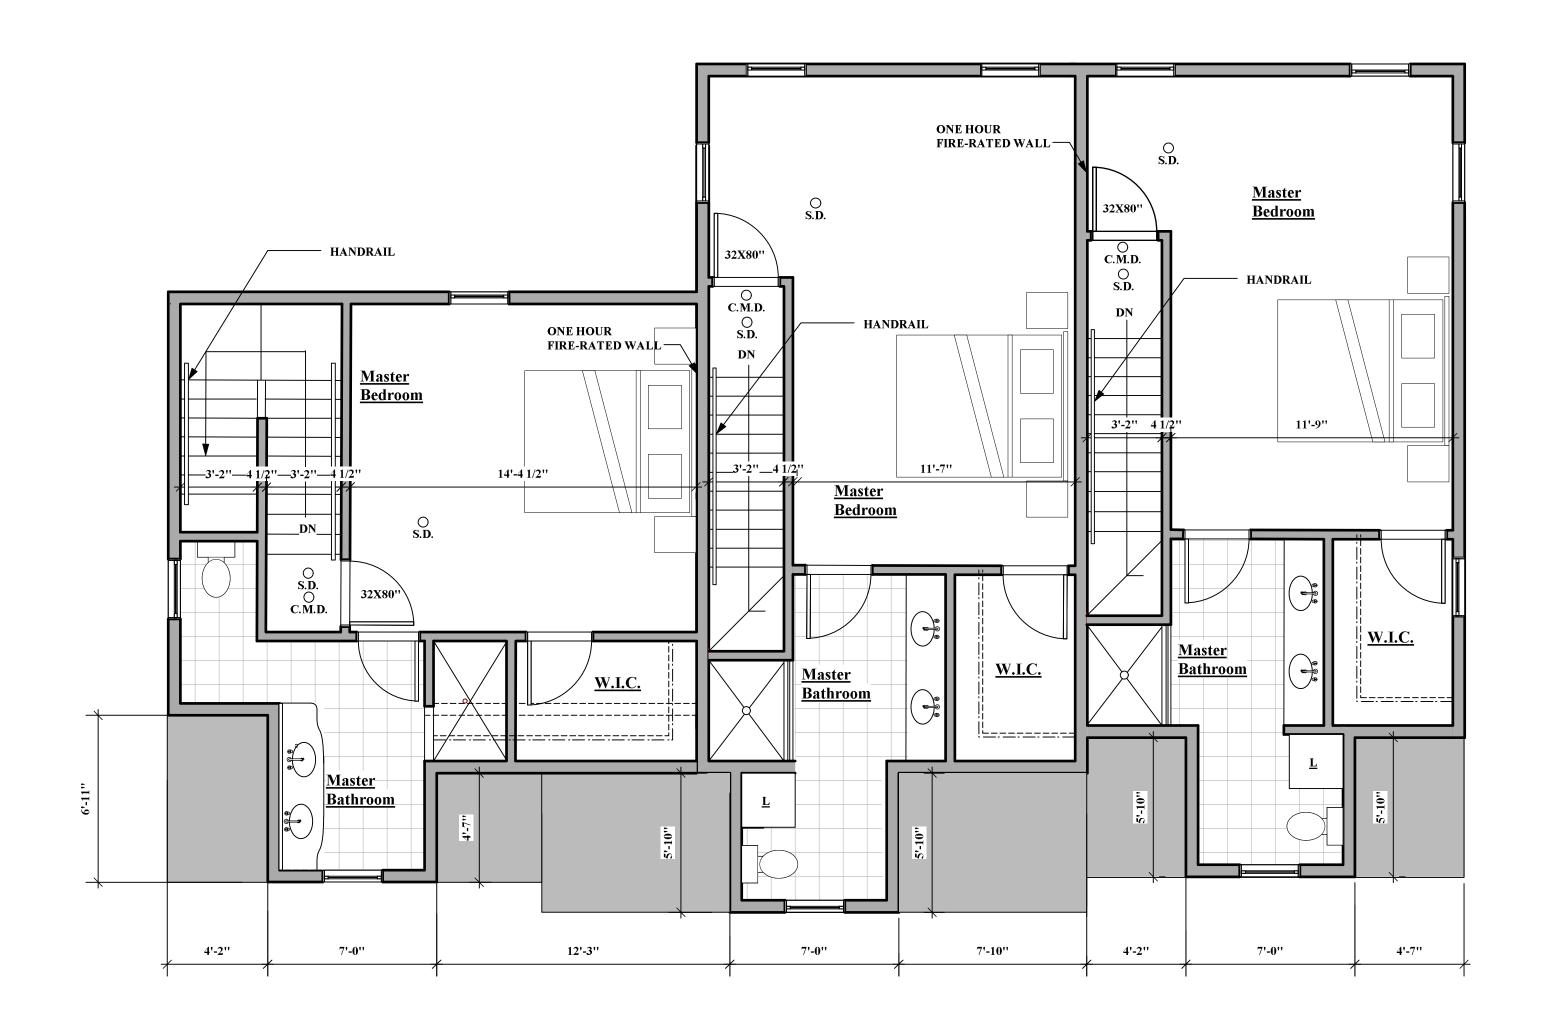

Contractor to verify all information and dimensions in the field prior to start of construction and is to notify McKay Architects of any discrepancies

First Floor Plan

| JOB NO |         |  |
|--------|---------|--|
|        | 0002    |  |
| DATE   |         |  |
|        | 2.20.13 |  |
| DWG BY | SV      |  |
| CKD BY | MLM     |  |
| SCALE  |         |  |

1/4" = 1'-0"

A-1.2

Second Floor Plan
Scale: 1/4" = 1'-0"

**Proposed** 3 Unit Residence

78, 80 & 82 Seaverns Avenue Jamaica Plain, MA

OWNER

mckay

404 S. Huntington Ave. Jamaica Plain Ma. 02130