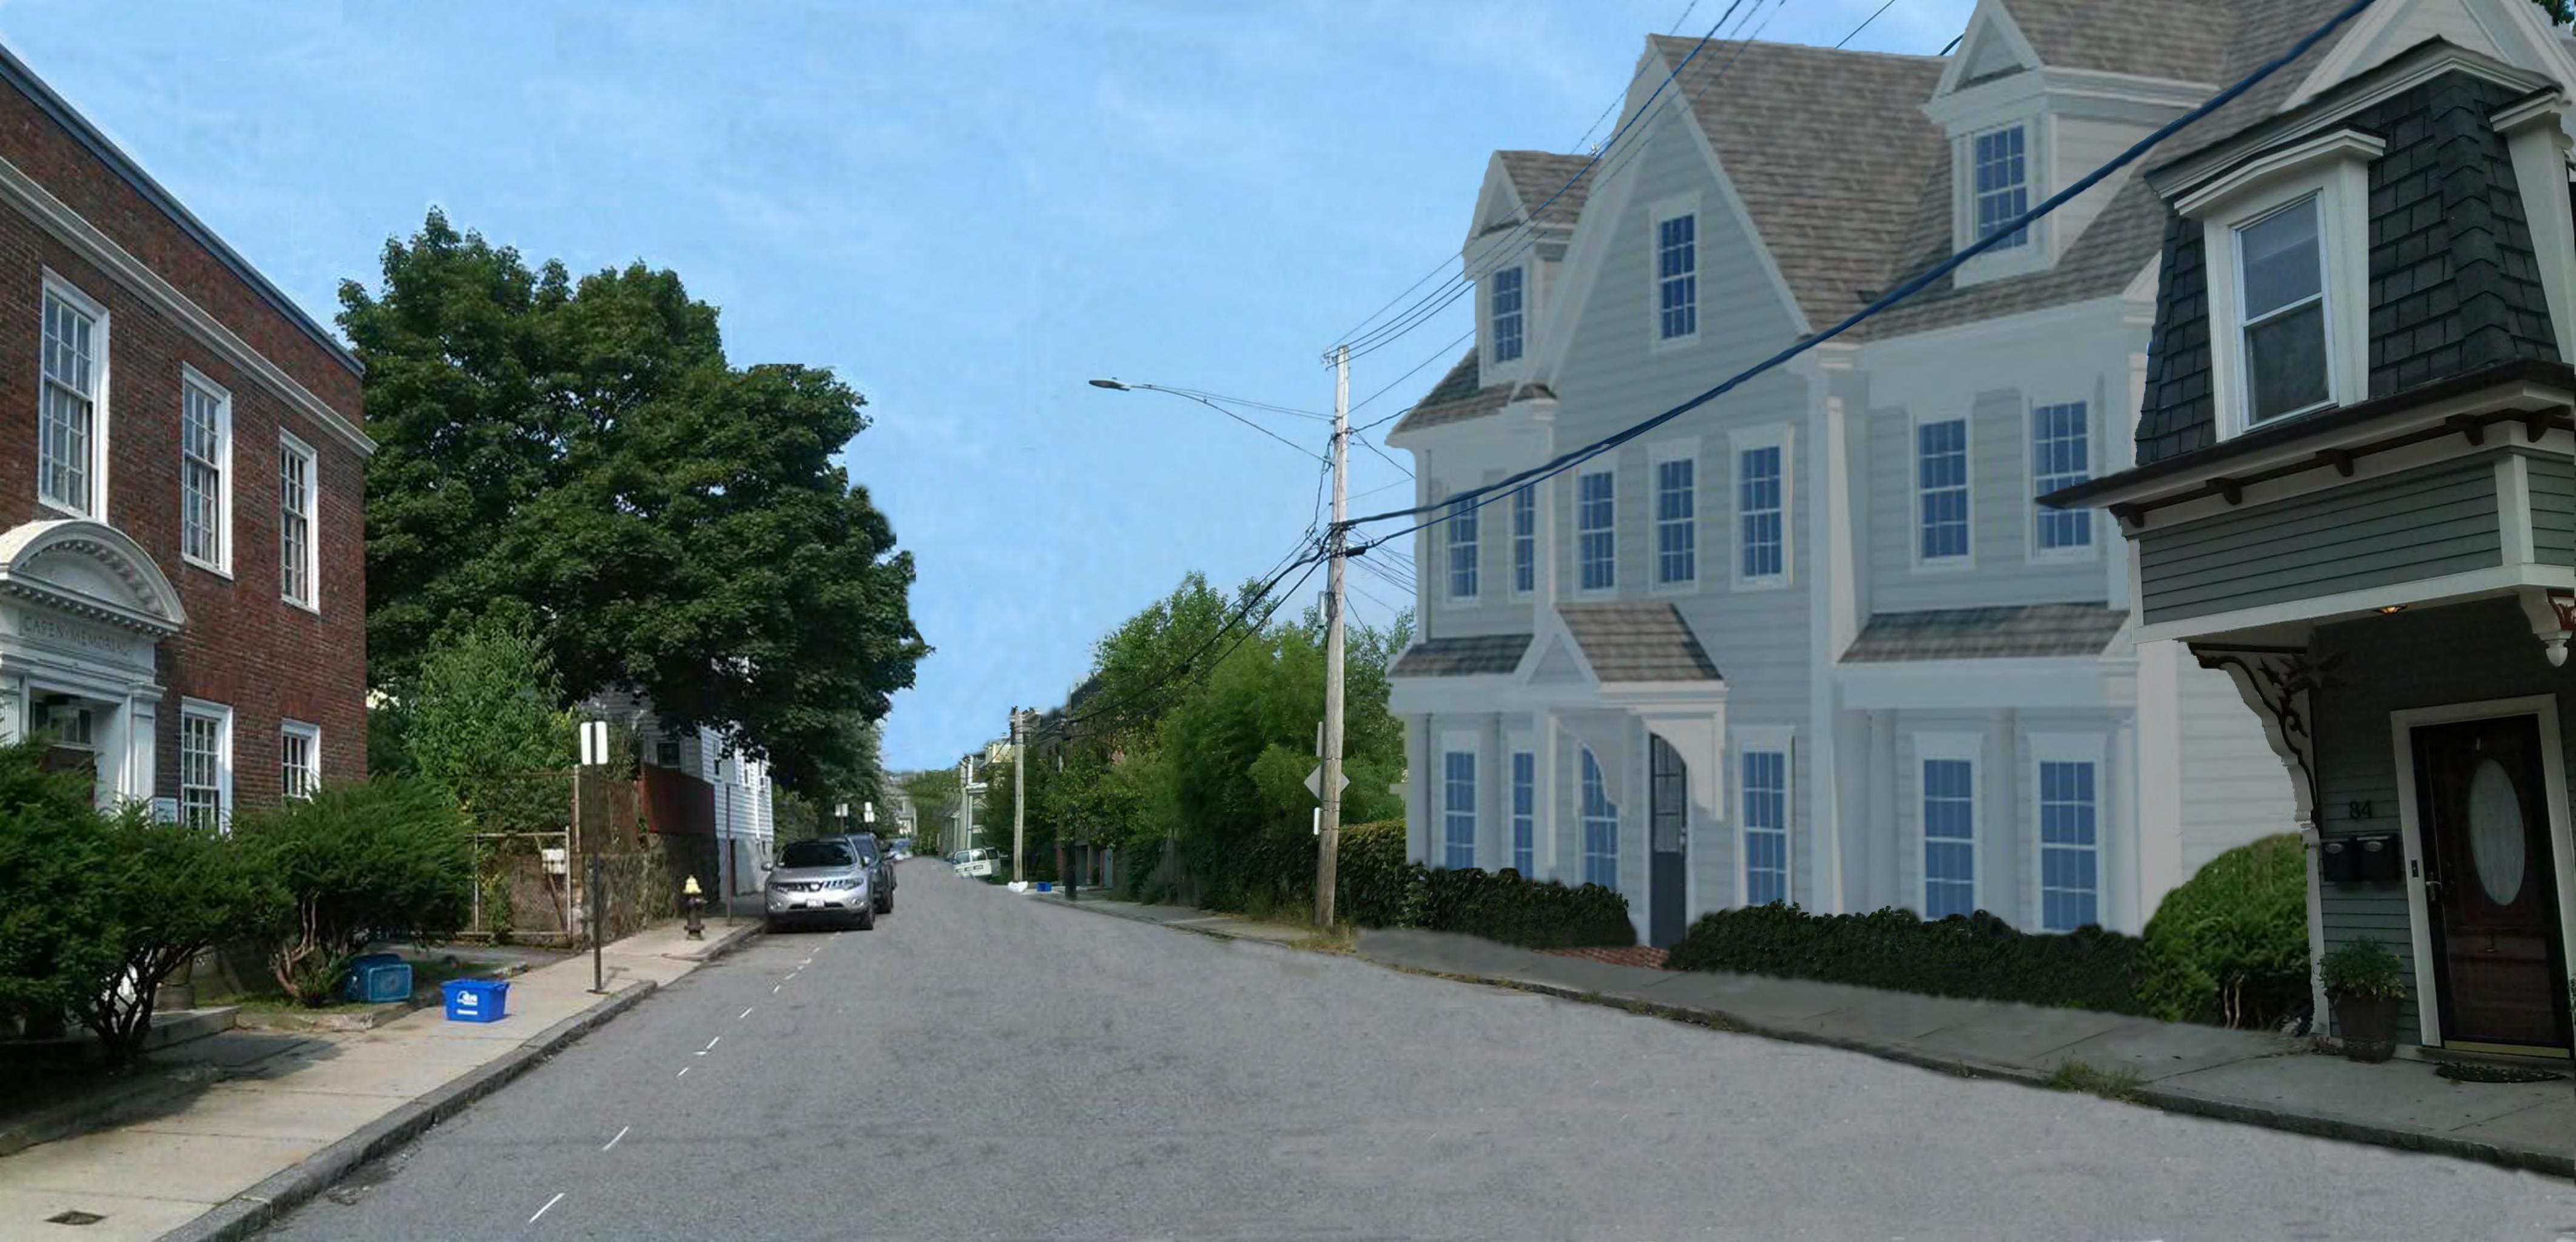

Contractor to verify all information and dimensions in the field prior to start of construction and is to notify McKay Architects of any discrepancies

> Front Elevation

| JOB NO |         |          |
|--------|---------|----------|
|        | 0002    |          |
| DATE   |         |          |
|        | 2.20.13 | <b>A</b> |
| DWG BY | SV      |          |
| CKD BY | MLM     |          |
| SCALE  |         |          |

1/4'' = 1'-0''

1 Right Side Elevation

A-2.2 Scale: 1/4" = 1'-0"

Proposed
3 Unit Residence

78, 80 & 82 Seaverns Avenue Jamaica Plain, MA

OWNER

mckay

404 S. Huntington Ave. Jamaica Plain Ma. 02130 ph. 617.522.6050 fax 617.522.3553 www.mckayarchitects.net