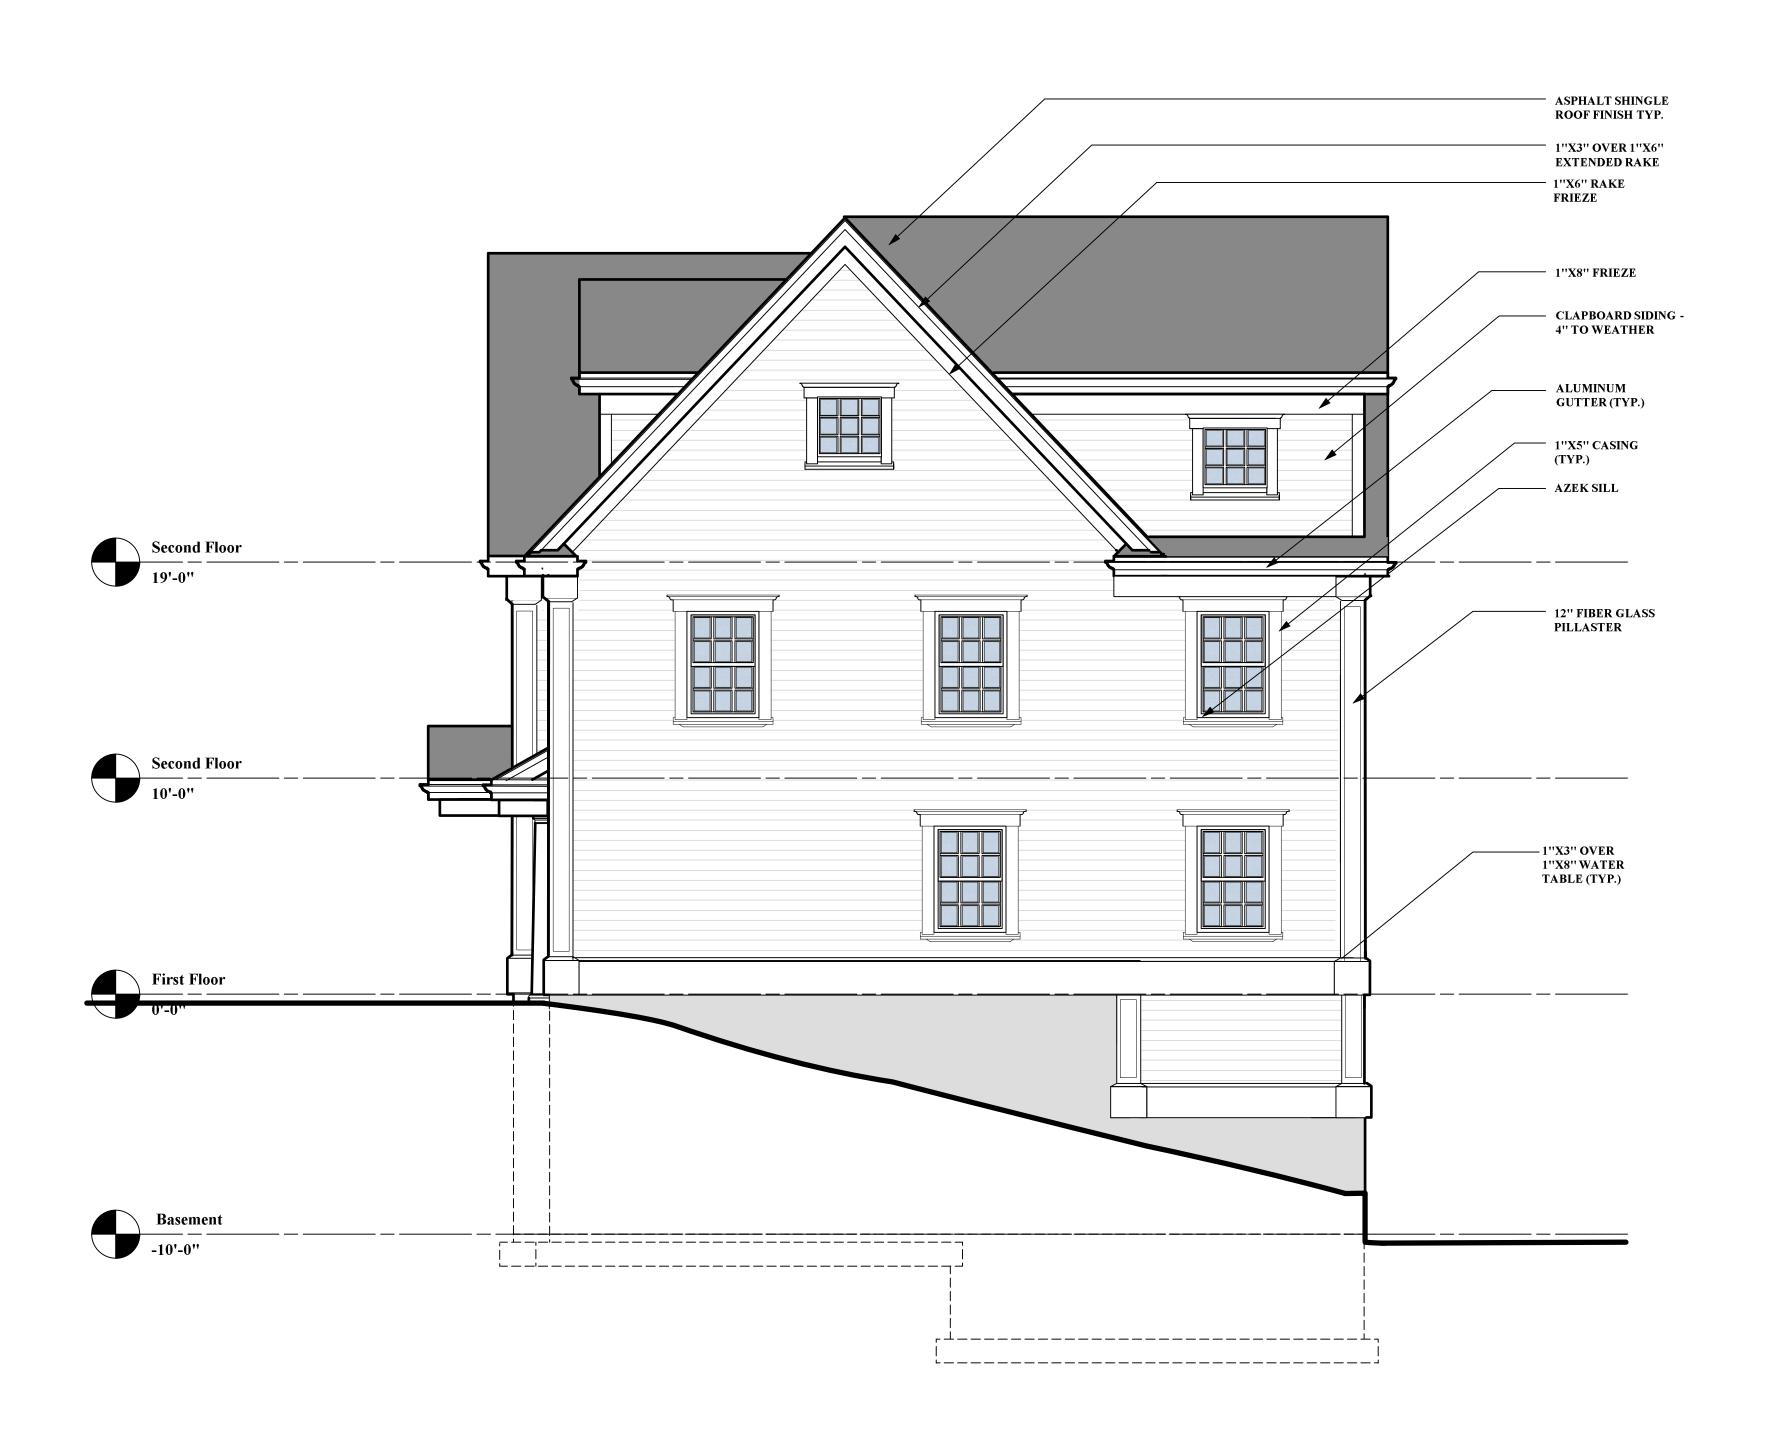

Contractor to verify all information and dimensions in the field prior to start of construction and is to notify McKay Architects of any discrepancies

> Front Elevation

| JOB NO |         |          |
|--------|---------|----------|
|        | 0002    |          |
| DATE   |         |          |
|        | 2.20.13 | <b>A</b> |
| DWG BY | SV      |          |
| CKD BY | MLM     |          |
| SCALE  |         |          |

1/4'' = 1'-0''

1 Right Side Elevation

A-2.2 Scale: 1/4" = 1'-0"

Proposed
3 Unit Residence

78, 80 & 82 Seaverns Avenue Jamaica Plain, MA

OWNER

mckay

404 S. Huntington Ave. Jamaica Plain Ma. 02130 ph. 617.522.6050 fax 617.522.3553 www.mckayarchitects.net