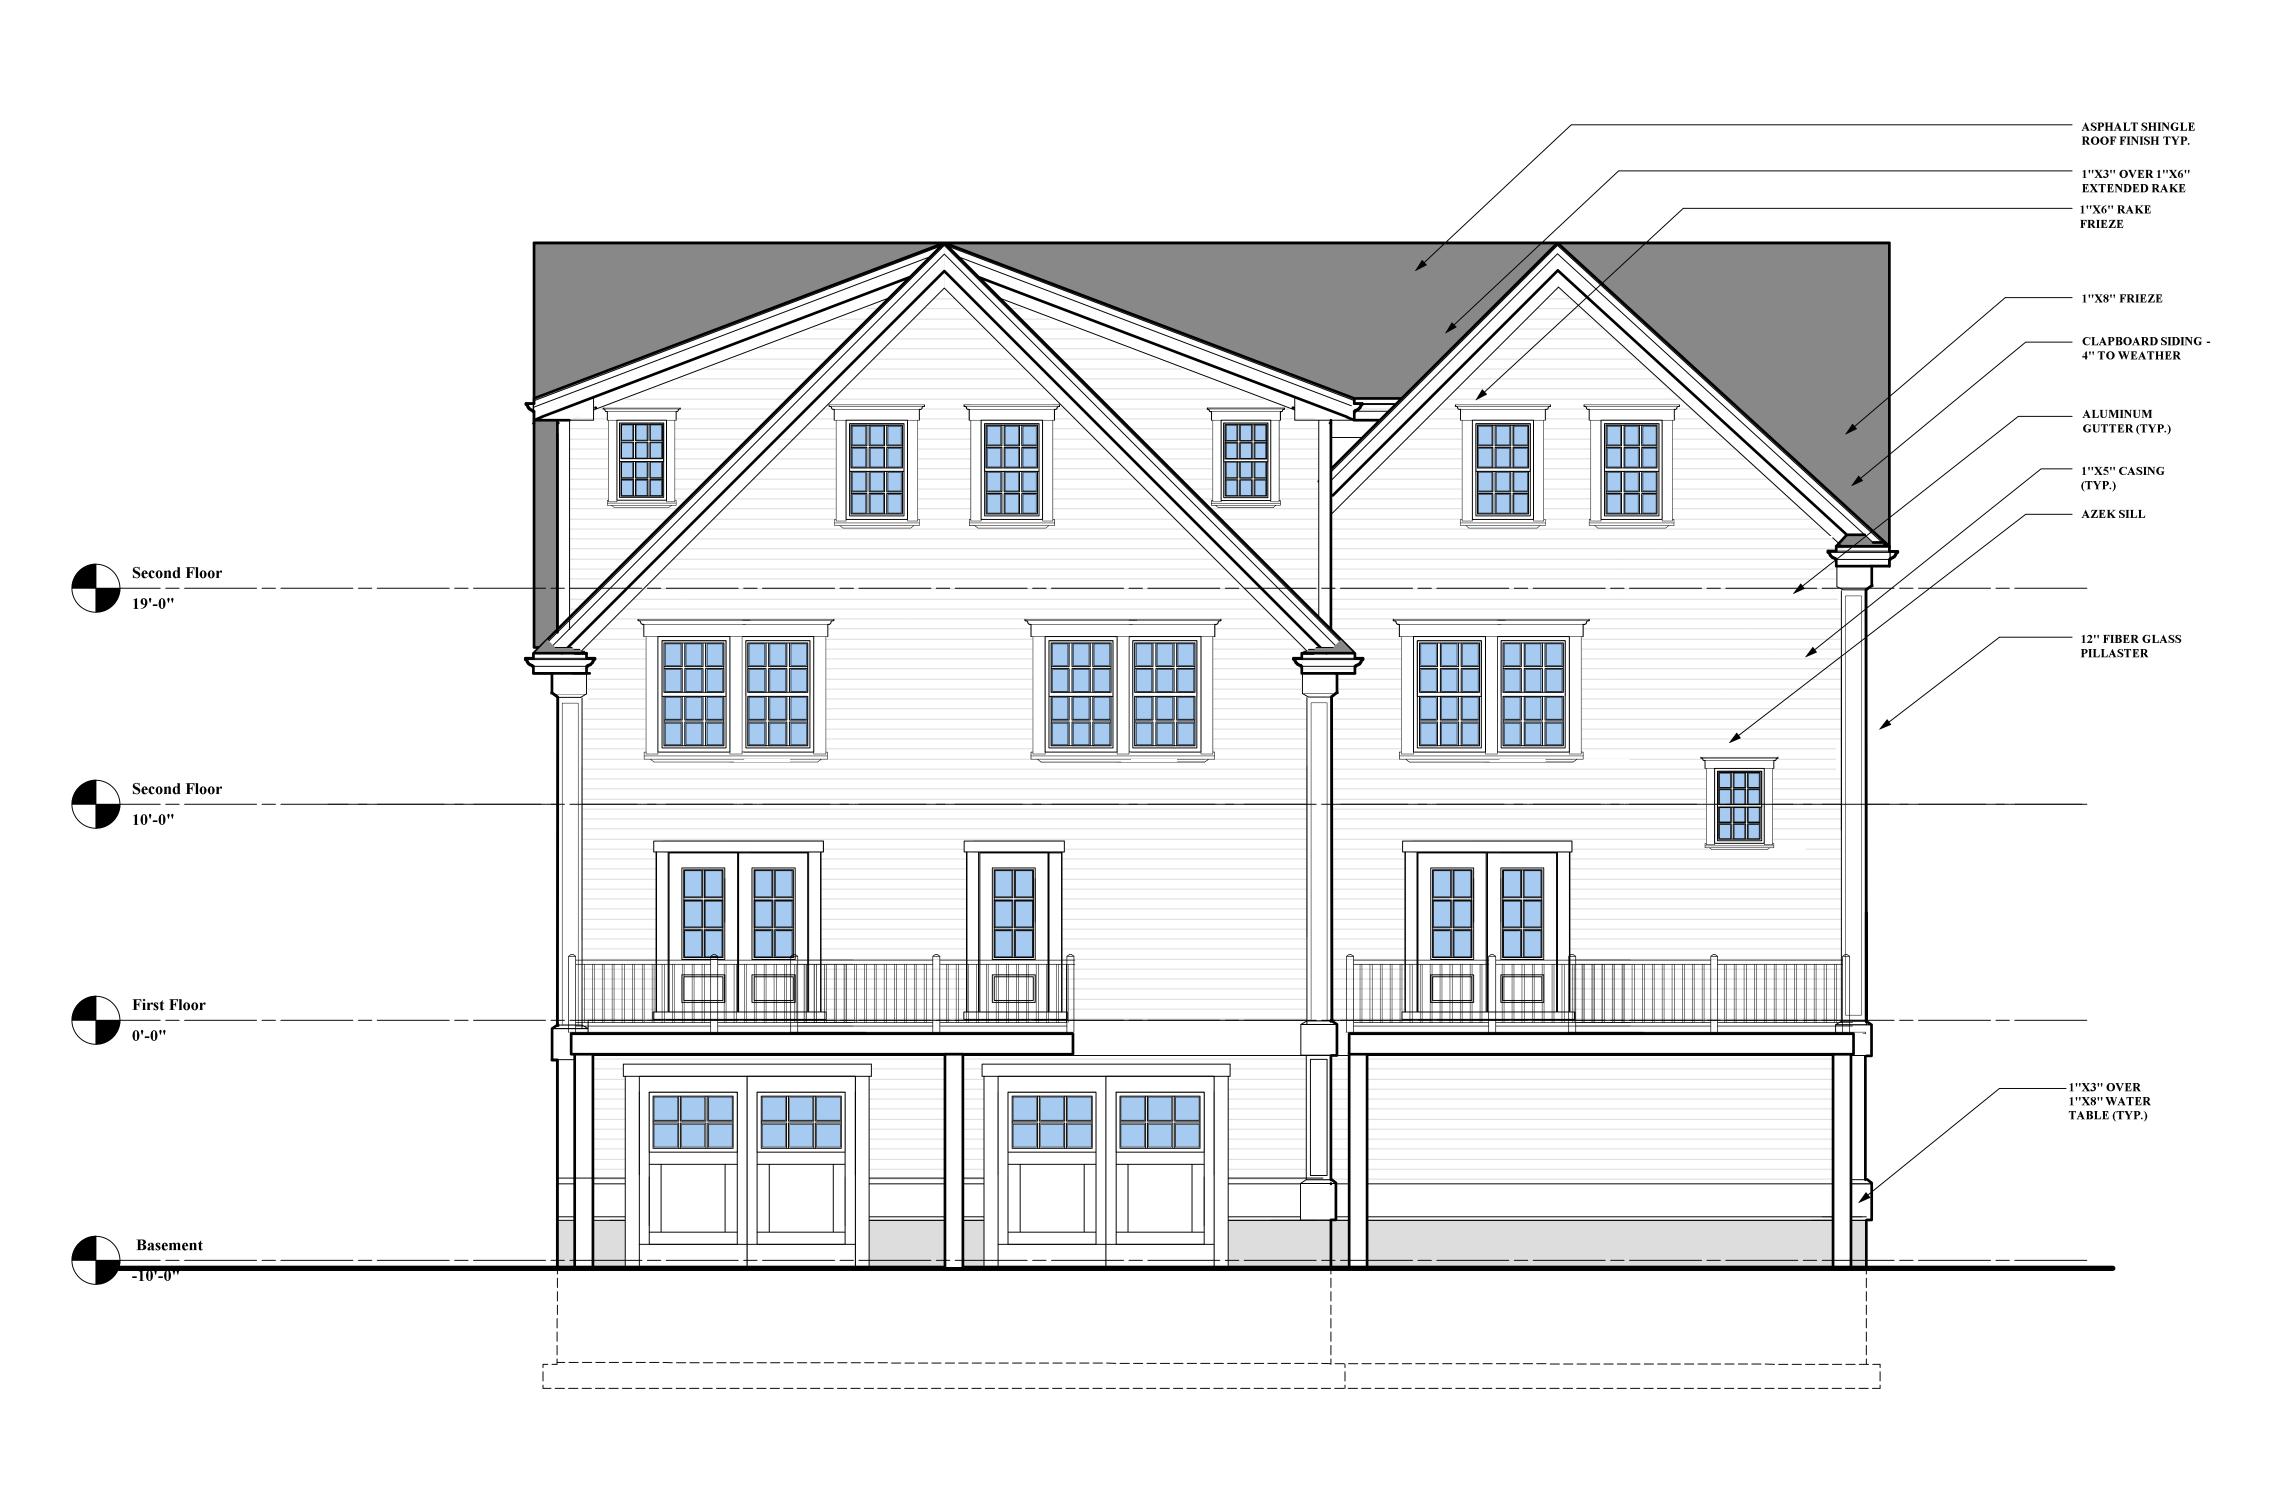

Contractor to verify all information and dimensions in the field prior to start of construction and is to notify McKay Architects of any discrepancies

Right Side Elevation

JOB NO

0002

DATE

2.20.13

DWG BY SV

CKD BY MLM

SCALE

1/4'' = 1'-0''

A-2.2

1 Rear Elevation

Scale: 1/4" = 1'-0"

Proposed
3 Unit Residence

78, 80 & 82 Seaverns Avenue Jamaica Plain, MA