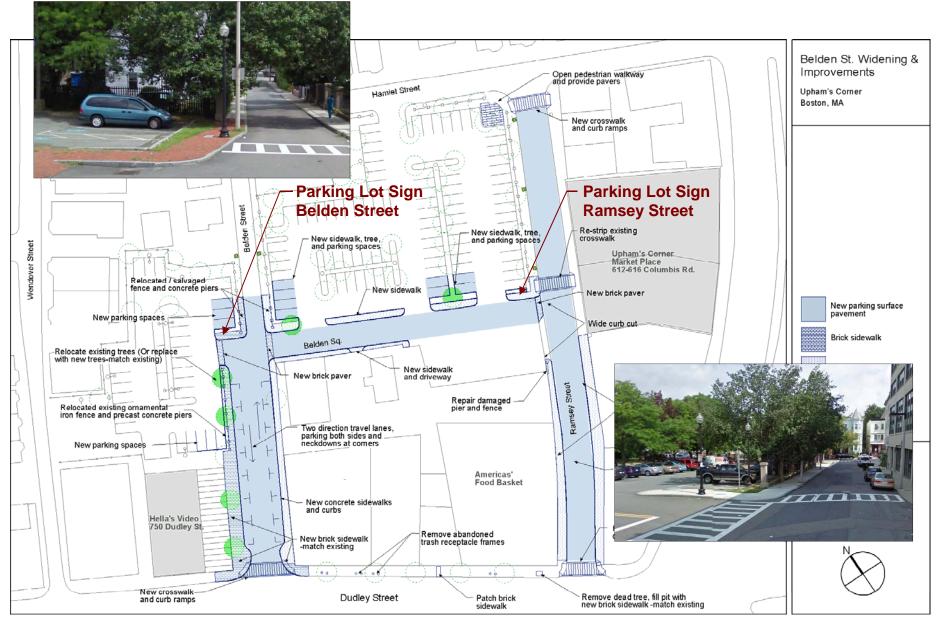

#### Left turn onto Ramsey St. -No sign currently

Left turn onto Belden St. – Parking sign on street light

#### - Muni Parking Lots

Right turn onto Ramsey St. Parking sign on street light

Right turn onto Belden St. – No sign currently

**Public Parking Lot – Sign Locations**