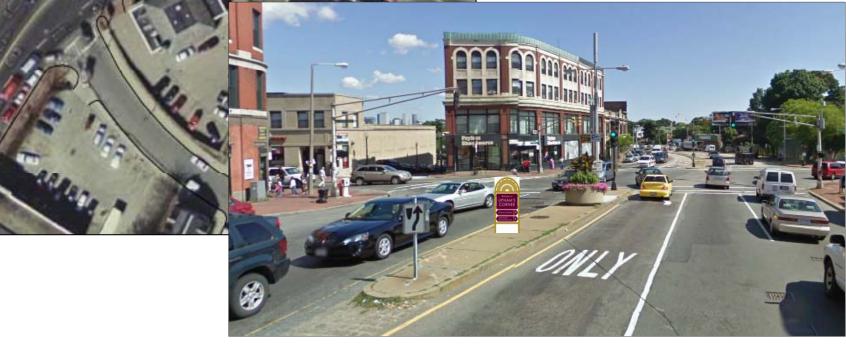

Uphams Corner Gateway Signage – December 7, 2012

Sign Locations

**Gateway Sign Columbia Road - North** 

**Sign Locations** 

**Gateway Signs (2)** Columbia Road & Dudley St.

Sign Locations

**Strand Theater** 