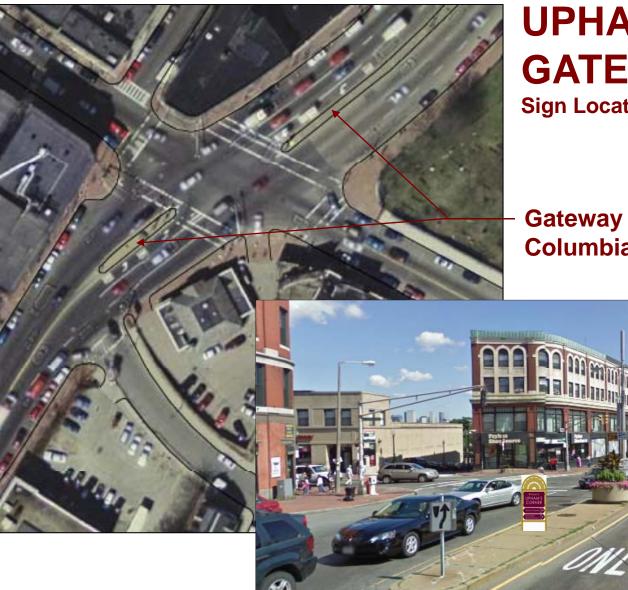

Uphams Corner Gateway Signage – December 7, 2012

Sign Locations

**Gateway Sign Columbia Road - North** 

**Sign Locations** 

**Gateway Signs (2)** Columbia Road & Dudley St.

Sign Locations

**Strand Theater** 