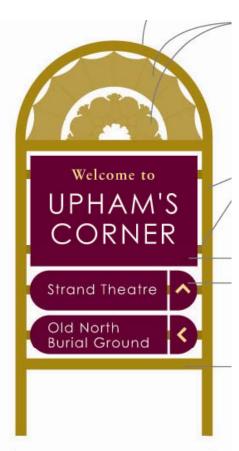

#### District Welcome and Way Finding Signage

Parking Lot Sign Ramsey St (optional)

Welcome Sign Columbia Rd / Dudley St

Welcome Sign Columbia Rd South

Four free standing light weight steel frame signs, surface mounted on existing concrete medians sidewalks

Uphams Corner Gateway Signage – December 7, 2012

Sign Locations

**Gateway Sign Columbia Road - North** 

**Sign Locations** 

**Gateway Signs (2)** Columbia Road & Dudley St.

Sign Locations

**Strand Theater** 