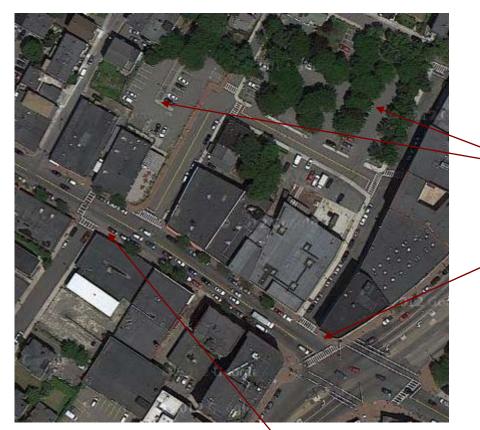

Uphams Corner Gateway Signage – December 7, 2012

Sign Locations

**Gateway Sign Columbia Road - North** 

**Sign Locations** 

**Gateway Signs (2)** Columbia Road & Dudley St.

Sign Locations

**Strand Theater** 

Gateway Sign Columbia Road - South

**Alternate Sign Location** 

### UPHAM'S CORNER GATEWAY SIGNS

**Alternate Sign Location** 