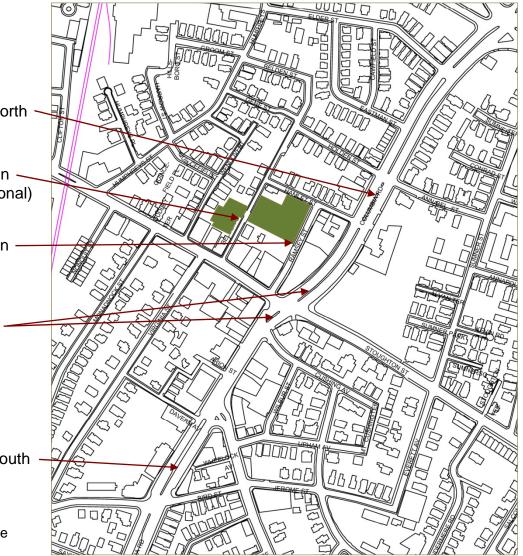

#### District Welcome and Way Finding Signage

Parking Lot Sign Ramsey St (optional)

Welcome Sign Columbia Rd / Dudley St

Welcome Sign Columbia Rd South

Four free standing light weight steel frame signs, surface mounted on existing concrete medians sidewalks

Uphams Corner Gateway Signage – December 7, 2012

Sign Locations

**Gateway Sign Columbia Road - North** 

**Sign Locations** 

**Gateway Signs (2)** Columbia Road & Dudley St.

Sign Locations

**Strand Theater** 

Gateway Sign Columbia Road - South

**Alternate Sign Location** 

#### **Krock Center**

Gateway Sign Dudley St (Proposed)

#### Left turn onto Ramsey St. -No sign currently

Left turn onto Belden St. – Parking sign on street light

#### - Muni Parking Lots

Right turn onto Ramsey St. Parking sign on street light

Right turn onto Belden St. – No sign currently

**Public Parking Lot – Sign Locations**