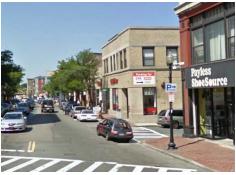

ptional)

Welcome Sign Columbia Rd / Dudley St

Welcome Sign Columbia Rd South

Four free standing light weight steel frame signs, surface mounted on existing concrete medians sidewalks



Uphams Corner Gateway Signage – December 7, 2012



Sign Locations

**Gateway Sign Columbia Road - North** 



**Sign Locations** 

**Gateway Signs (2)** Columbia Road & Dudley St.





Sign Locations

**Strand Theater** 

Gateway Sign Columbia Road - South



**Alternate Sign Location** 

#### **Krock Center**

Gateway Sign Dudley St (Proposed)



#### Left turn onto Ramsey St. -No sign currently



Left turn onto Belden St. – Parking sign on street light



### UPHAM'S CORNER GATEWAY SIGNS

**Alternate Sign Location** 

#### - Muni Parking Lots

Right turn onto Ramsey St. Parking sign on street light



Right turn onto Belden St. – No sign currently





**Public Parking Lot – Sign Locations**