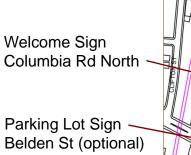

#### District Welcome and Way Finding Signage

Parking Lot Sign Ramsey St (optional)

Welcome Sign Columbia Rd / Dudley St

Welcome Sign Columbia Rd South

Four free standing light weight steel frame signs, surface mounted on existing concrete medians sidewalks

#### - Muni Parking Lots

Right turn onto Ramsey St. Parking sign on street light

Right turn onto Belden St. – No sign currently

**Public Parking Lot – Sign Locations**