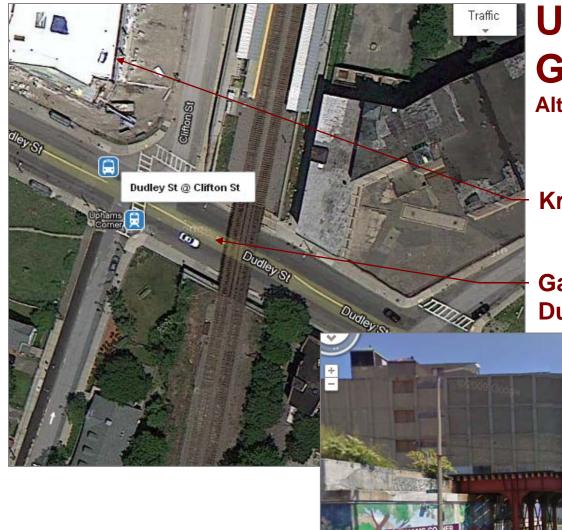

#### **Krock Center**

Gateway Sign Dudley St (Proposed)

### UPHAM'S CORNER GATEWAY SIGNS

**Alternate Sign Location** 