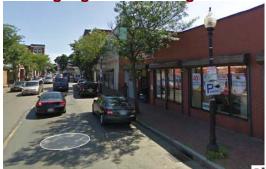

#### - Muni Parking Lots

Right turn onto Ramsey St. Parking sign on street light

Right turn onto Belden St. – No sign currently

**Public Parking Lot – Sign Locations**