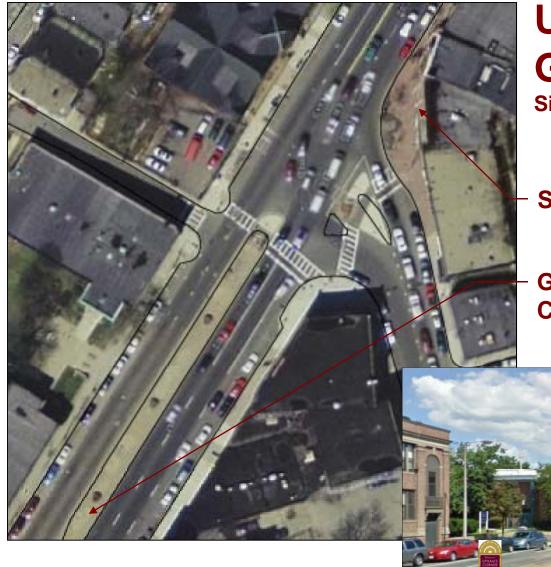

# **UPHAM'S CORNER - GATEWAY SIGNAGE**

#### District Welcome and Way Finding Signage





Parking Lot Sign Ramsey St (optional)

Welcome Sign Columbia Rd / Dudley St

Welcome Sign Columbia Rd South

Four free standing light weight steel frame signs, surface mounted on existing concrete medians sidewalks



Uphams Corner Gateway Signage – December 7, 2012



Sign Locations

**Gateway Sign Columbia Road - North** 



**Sign Locations** 

**Gateway Signs (2)** Columbia Road & Dudley St.





Sign Locations

**Strand Theater** 

Gateway Sign Columbia Road - South



**Alternate Sign Location** 

#### **Krock Center**

Gateway Sign Dudley St (Proposed)



#### Left turn onto Ramsey St. -No sign currently



Left turn onto Belden St. – Parking sign on street light



### UPHAM'S CORNER GATEWAY SIGNS

**Alternate Sign Location** 

#### - Muni Parking Lots

Right turn onto Ramsey St. Parking sign on street light



Right turn onto Belden St. – No sign currently





**Public Parking Lot – Sign Locations**