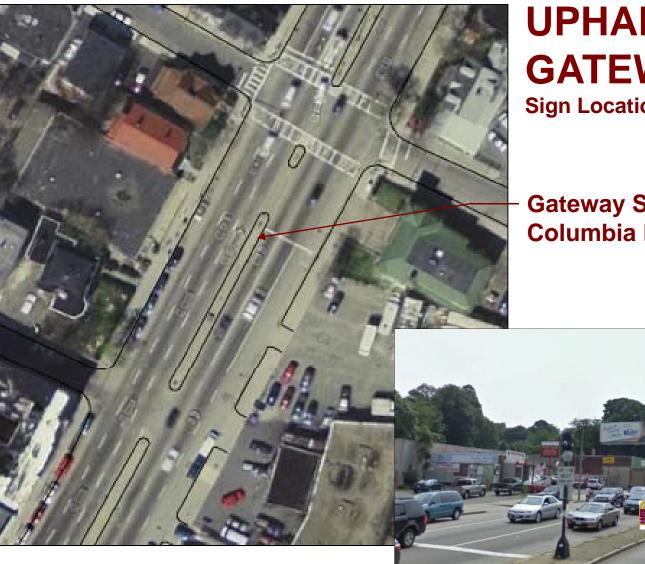

Uphams Corner Gateway Signage – December 7, 2012

Sign Locations

**Gateway Sign Columbia Road - North** 

**Sign Locations** 

**Gateway Signs (2)** Columbia Road & Dudley St.

Sign Locations

**Strand Theater** 

Gateway Sign Columbia Road - South

**Alternate Sign Location** 