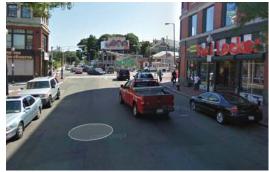

#### Left turn onto Ramsey St. -No sign currently

Left turn onto Belden St. – Parking sign on street light

#### - Muni Parking Lots

Right turn onto Ramsey St. Parking sign on street light

Right turn onto Belden St. – No sign currently

**Public Parking Lot – Sign Locations**