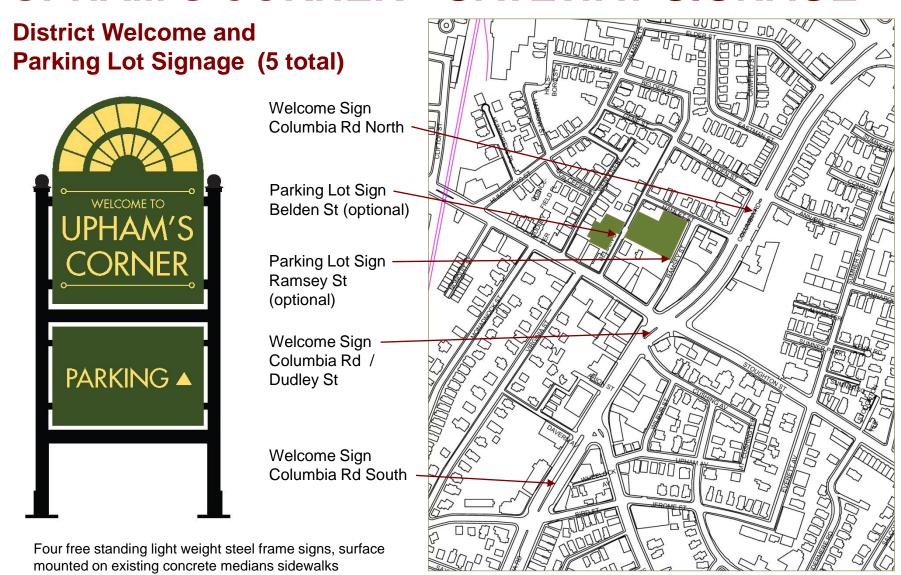

### **UPHAM'S CORNER - GATEWAY SIGNAGE**





## **UPHAM'S CORNER GATEWAY SIGNS**

**Sign Locations** 

**Gateway Sign Columbia Road - North** 





## UPHAM'S CORNER GATEWAY SIGNS

**Sign Locations** 

**Strand Theater** 

Gateway Sign Columbia Road - South



**Public Parking Lot – Sign Locations** 

### Left turn onto Ramsey St. - No sign currently



Left turn onto Belden St. – Parking sign on street light



# **UPHAM'S CORNER PARKING SIGNS (4)**

**Muni Parking Lots** 

Parking Sign -12" x 27" high aluminum with applied graphic



Right turn onto Ramsey St. - Parking sign on street light



Right turn onto Belden St. – No sign currently