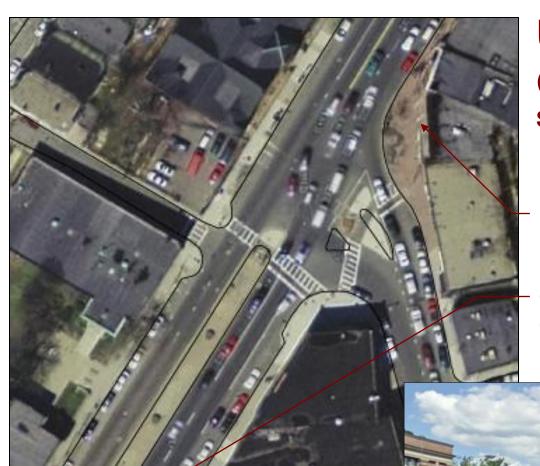

### Left turn onto Ramsey St. - No sign currently

Left turn onto Belden St. – Parking sign on street light

# **UPHAM'S CORNER PARKING SIGNS (4)**

**Muni Parking Lots** 

Parking Sign -12" x 27" high aluminum with applied graphic

Right turn onto Ramsey St. - Parking sign on street light

Right turn onto Belden St. – No sign currently