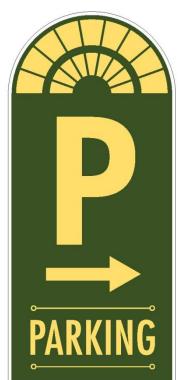

# **UPHAM'S CORNER PARKING SIGNS (4)**

**Muni Parking Lots** 

Parking Sign -12" x 27" high aluminum with applied graphic

Right turn onto Ramsey St. - Parking sign on street light

Right turn onto Belden St. – No sign currently