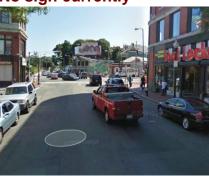

### Left turn onto Ramsey St. - No sign currently

Left turn onto Belden St. – Parking sign on street light