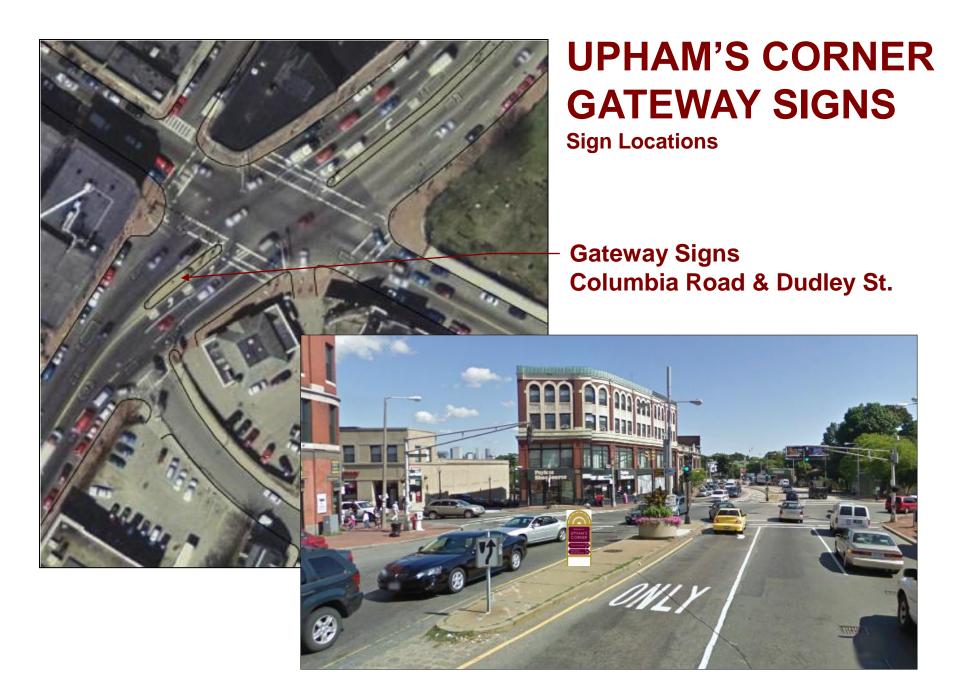

## UPHAM'S CORNER GATEWAY SIGNS

**Sign Locations** 

**Strand Theater** 

Gateway Sign Columbia Road - South

**Public Parking Lot – Sign Locations** 