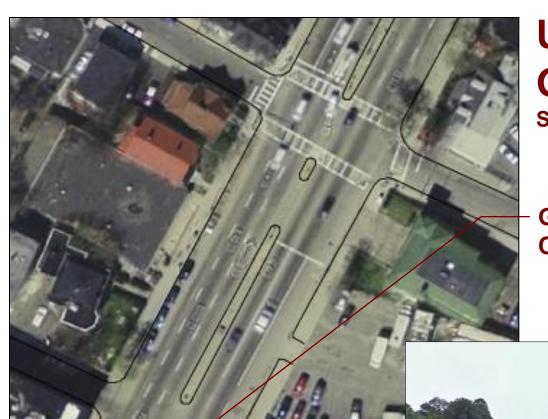

## **UPHAM'S CORNER GATEWAY SIGNS**

**Sign Locations** 

**Gateway Sign Columbia Road - North** 