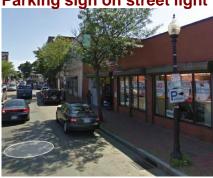

### Left turn onto Ramsey St. - No sign currently

Left turn onto Belden St. – Parking sign on street light

# **UPHAM'S CORNER PARKING SIGNS (4)**

**Muni Parking Lots** 

Parking Sign -12" x 27" high aluminum with applied graphic

Right turn onto Ramsey St. - Parking sign on street light

Right turn onto Belden St. – No sign currently