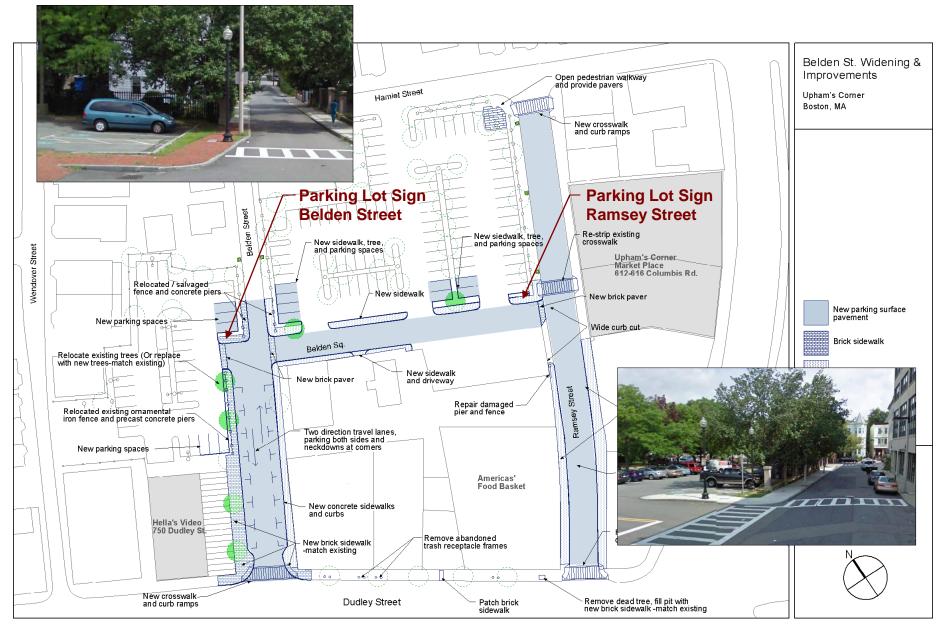

# **UPHAM'S CORNER PARKING SIGNS (4)**

**Muni Parking Lots** 

Parking Sign -12" x 27" high aluminum with applied graphic

Right turn onto Ramsey St. - Parking sign on street light

Right turn onto Belden St. – No sign currently