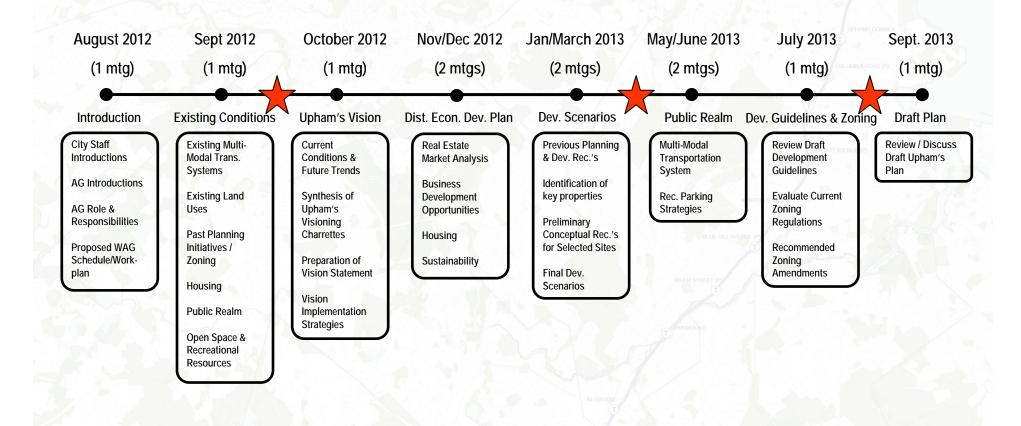

### **Fairmount Indigo Planning Initiative**

Upham's Corner Working Advisory Group (WAG) Work Plan/Meeting Topics

= Community Meeting