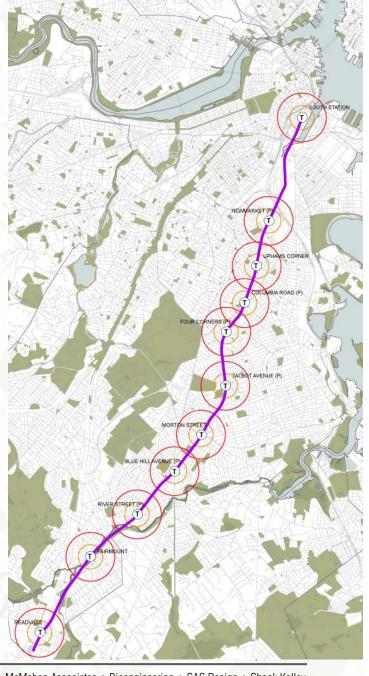

### SOUTH ALLSTON/BRIGHTON BACK BAY FENWAY/ KENMORE SOUTH MISSION HILL NEWMARKET/ SOUTH BAY ROXBURY UPHAMS CORNER JAMAICA COLUMBIA ROAD FOUR CORNERS/ GENEVA AVENUE TALBOT AVENUE DORCHESTER MORTON STREET ROSLINDALE BLUE HILL AVENUE CUMMINS HIGHWAY FAIRMOUNT READVILLE,