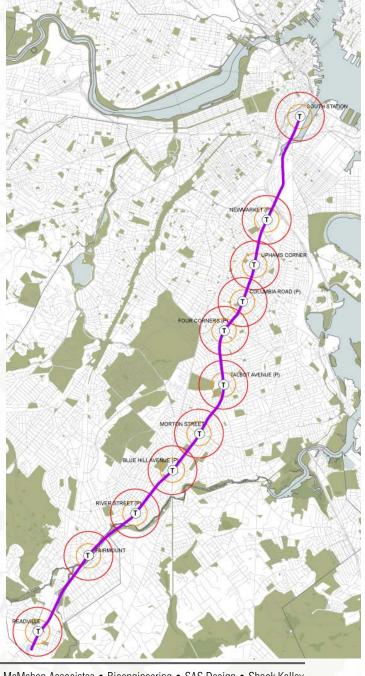

### SOUTH ALLSTON/BRIGHTON BACK BAY FENWAY/ KENMORE SOUTH MISSION HILL NEWMARKET/ SOUTH BAY ROXBURY UPHAMS CORNER JAMAICA COLUMBIA ROAD FOUR CORNERS/ GENEVA AVENUE TALBOT AVENUE DORCHESTER MORTON STREET ROSLINDALE BLUE HILL AVENUE CUMMINS HIGHWAY FAIRMOUNT READVILLE,