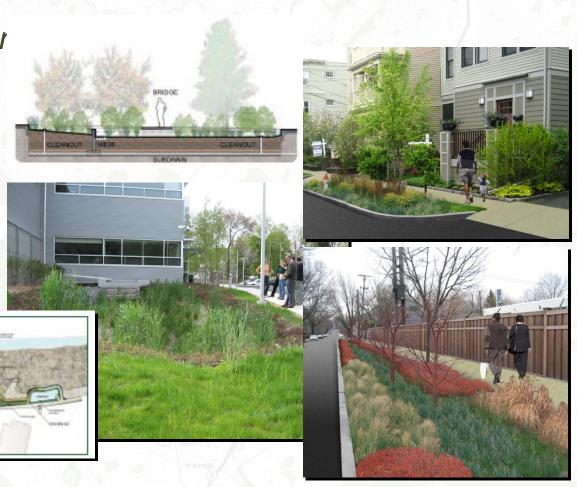

# Bioengineering - Ecological Engineering, Sustainable Infrastructure

- Leading edge sustainable plannir and engineering
- Green streets and neighborhoods