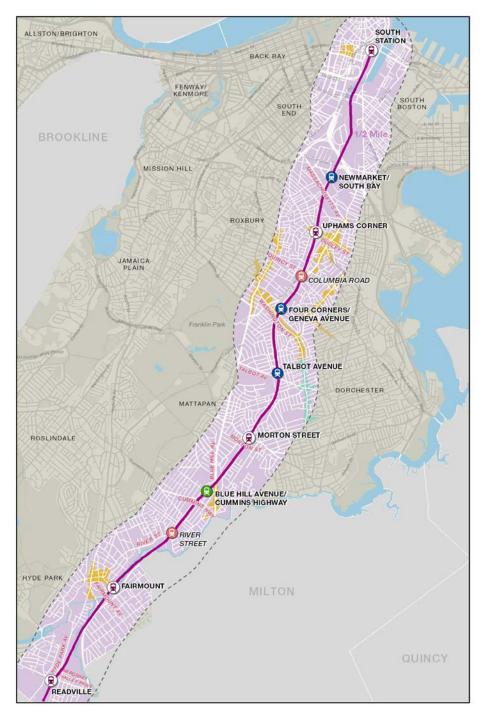

### SOUTH ALLSTON/BRIGHTON BACK BAY FENWAY/ KENMORE SOUTH MISSION HILL NEWMARKET/ SOUTH BAY ROXBURY UPHAMS CORNER JAMAICA COLUMBIA ROAD FOUR CORNERS/ GENEVA AVENUE TALBOT AVENUE DORCHESTER MORTON STREET ROSLINDALE BLUE HILL AVENUE CUMMINS HIGHWAY FAIRMOUNT READVILLE,