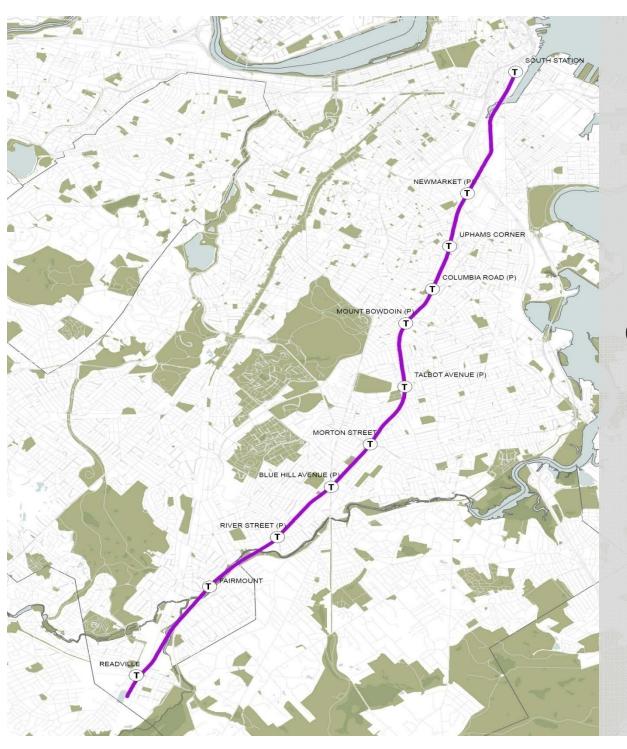

### SOUTH ALLSTON/BRIGHTON BACK BAY FENWAY/ KENMORE SOUTH MISSION HILL NEWMARKET/ SOUTH BAY ROXBURY UPHAMS CORNER JAMAICA COLUMBIA ROAD FOUR CORNERS/ GENEVA AVENUE TALBOT AVENUE DORCHESTER MORTON STREET ROSLINDALE BLUE HILL AVENUE CUMMINS HIGHWAY FAIRMOUNT READVILLE,