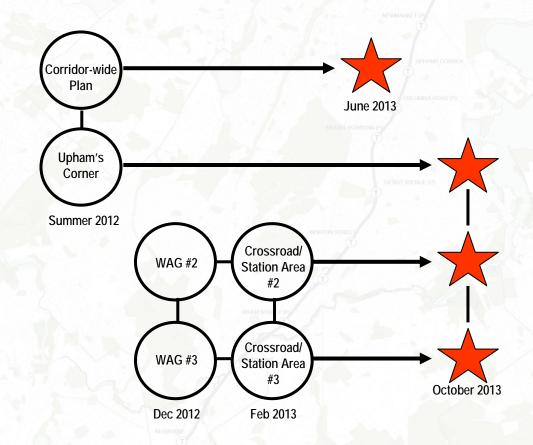

### **Next Steps**

### > September Meeting

- Existing Conditions
- Current Upham's Corner Initiative's
  Discuss Upham's Corner Charrette