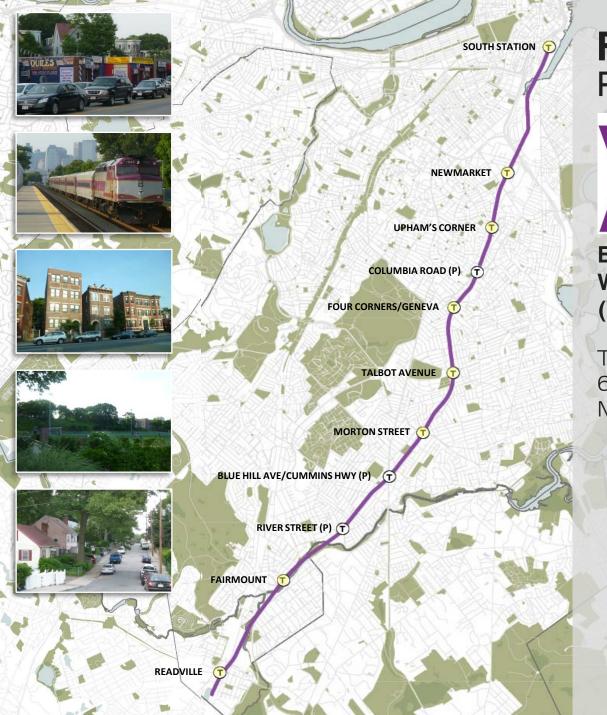

1/2 Mile Area around Fairmount Line Stations excluding South Station

Fairmount Indigo PLANNING INITIATIVE