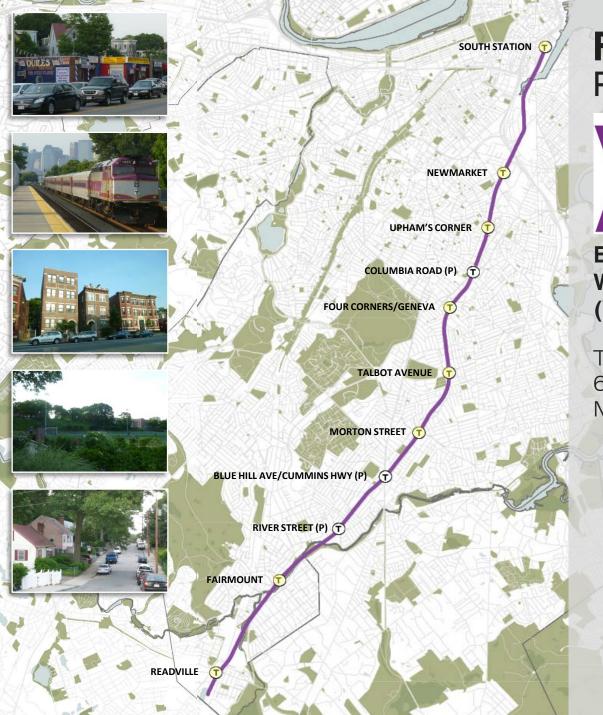

1/2 Mile Area around Fairmount Line Stations excluding South Station

Fairmount Indigo PLANNING INITIATIVE