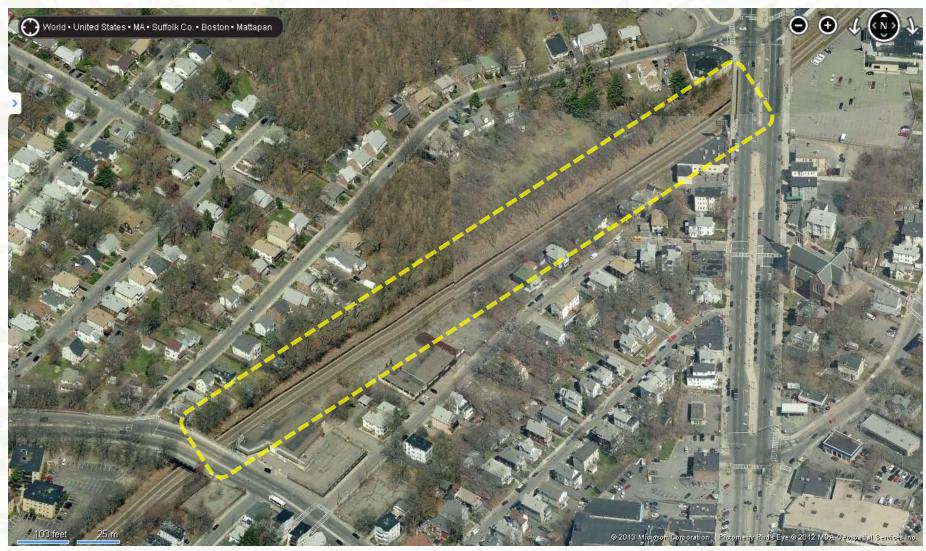

1/2 Mile Area around Fairmount Line Stations excluding South Station

Fairmount Indigo PLANNING INITIATIVE