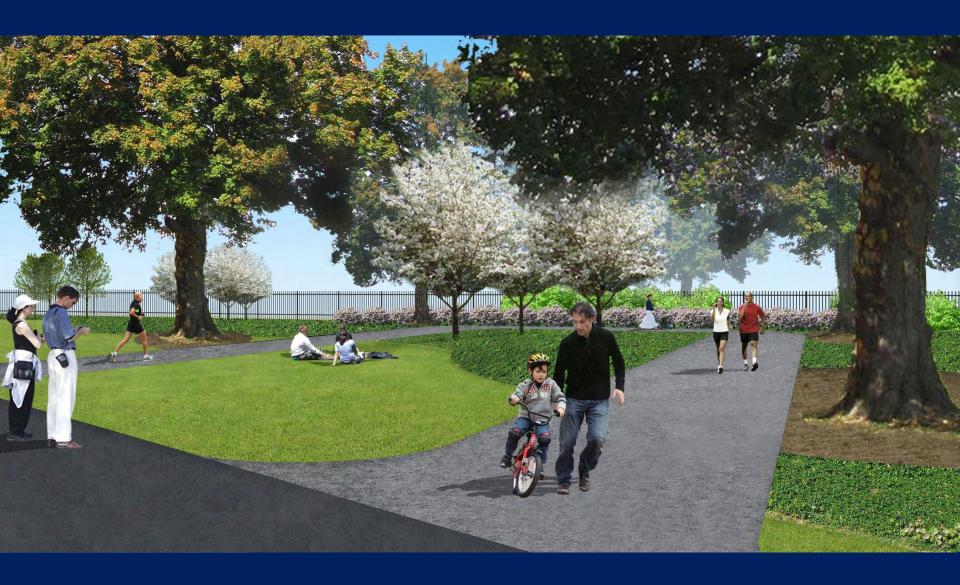

# **GREENWAY CONNECTOR:**

FRANKFORT AND LOVELL STREETS TO OVERLOOK AT WOOD ISLAND MARSH



#### **East Boston Park Connections**

(Existing and Proposed)



#### **Greenway Connector**: 60% Illustrative Plan (Frankfort/ Lovell to Overlook)



## **Greenway Connector**: 60% Illustrative Plan (Frankfort Street to Gate Gourmet)



## Greenway Connector: 60% Illustrative Plan (Gate Gourmet to Green Bus Depot)



## **Greenway Connector**: 60% Illustrative Plan (Green Bus Depot to Overlook)



#### **Greenway Sections:** Entrance at Frankfort and Lovell Streets



MULTI-USE PATH ENTRANCE CROSS SECTION

#### **Greenway Area Enlargement:** Neptune Green



## **Greenway Sections:** Neptune Green Cross Section



NEPTUNE GREEN CROSS SECTION

# **Greenway Perspective:** Neptune Green



# Greenway Area Enlargement: MBTA Wood Island Station Plaza



## **Greenway Sections:** MBTA Plaza Section



MULTI-USE PATH AT MBTA STATION CROSS SECTION

## **Greenway Sections:** MBTA Wood Island Station



MULTI-USE PATH IN FRONT OF MBTA STATION CROSS SECTION

## **Greenway Sections:** Typical Greenway Section



MULTI-USE PATH AT THE BACK OF GATE GOURMET SUPPORT AREA CROSS SECTION

#### Greenway Area Enlargement: Overlook at Wood Island Marsh



## **Greenway Sections:** Overlook at Wood Island Marsh



MULTI-USE PATH AT MARSH OVERLOOK AREA CROSS SECTION

#### **Greenway Sections:** 2-FT high fence at Overlook



## **Greenway Perspective:** Overlook at Wood Island Marsh



#### Fence Material: Picket Fences and Vinyl Coated Chain Link



6-feet high, Aluminum Picket Fence



6-fee