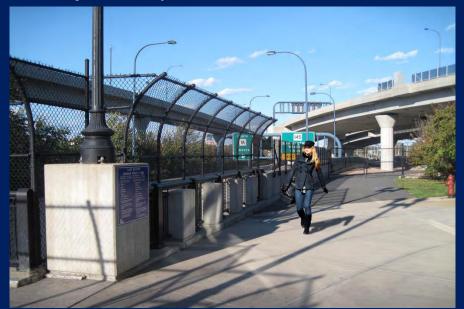

# Greenway Area Enlargement: MBTA Wood Island Station Plaza

## **Greenway Sections:** MBTA Plaza Section

MULTI-USE PATH AT MBTA STATION CROSS SECTION

## **Greenway Sections:** MBTA Wood Island Station

MULTI-USE PATH IN FRONT OF MBTA STATION CROSS SECTION