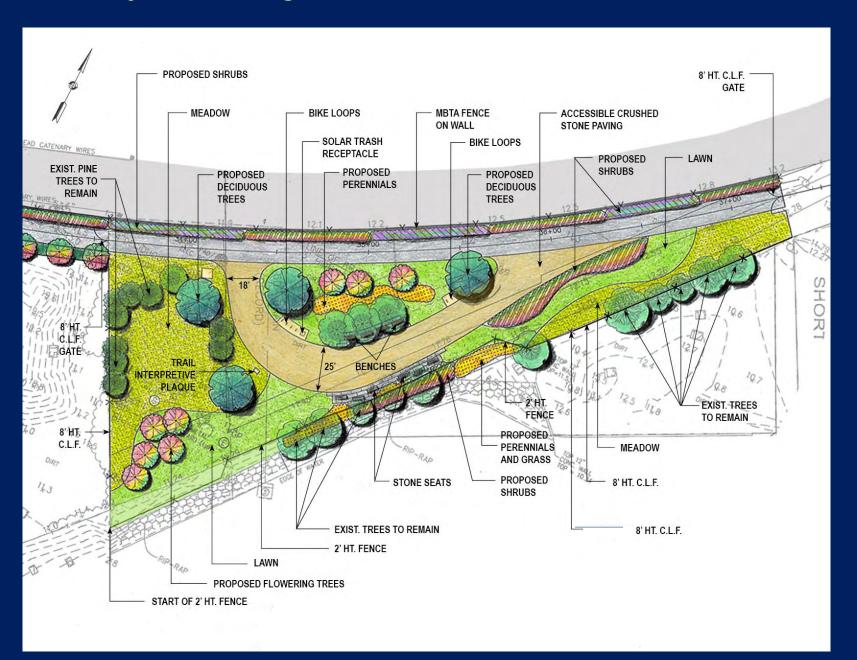

Illustrative Plan (Green Bus Depot to Overlook)



#### **Greenway Sections:** Entrance at Frankfort and Lovell Streets



MULTI-USE PATH ENTRANCE CROSS SECTION

#### **Greenway Area Enlargement:** Neptune Green



## **Greenway Sections:** Neptune Green Cross Section



NEPTUNE GREEN CROSS SECTION

# **Greenway Perspective:** Neptune Green



# Greenway Area Enlargement: MBTA Wood Island Station Plaza



## **Greenway Sections:** MBTA Plaza Section



MULTI-USE PATH AT MBTA STATION CROSS SECTION

## **Greenway Sections:** MBTA Wood Island Station



MULTI-USE PATH IN FRONT OF MBTA STATION CROSS SECTION

## **Greenway Sections:** Typical Greenway Section



MULTI-USE PATH AT THE BACK OF GATE GOURMET SUPPORT AREA CROSS SECTION

#### Greenway Area Enlargement: Overlook at Wood Island Marsh



## **Greenway Sections:** Overlook at Wood Island Marsh



MULTI-USE PATH AT MARSH OVERLOOK AREA CROSS SECTION

#### **Greenway Sections:** 2-FT high fence at Overlook



## **Greenway Perspective:** Overlook at Wood Island Marsh



#### Fence Material: Picket Fences and Vinyl Coated Chain Link



6-feet high, Aluminum Picket Fence



6-feet high, Black-vinyl coated Chain link Fence with 1" mesh



8-feet high, Black-vinyl coated Chain link Fence with 1" mesh



**MBTA Fence** 

#### Paving: ADA Crushed Stone, Bituminous Concrete, Scored Concrete



Cobblestone pavers under benches



Scored Concrete at MBTA Plaza and Frankfort Street



Flush stone near granite seating at Overlook



**ADA crushed stone at Overlook** 



12 feet-wide bituminous concrete paved multiuse trail.

## Seating