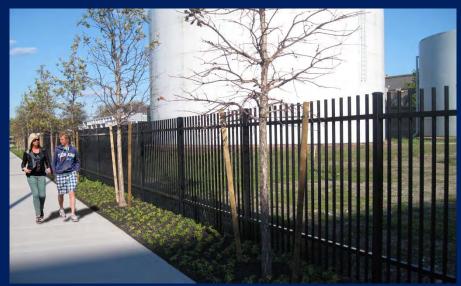

#### Fence Material: Picket Fences and Vinyl Coated Chain Link

6-feet high, Aluminum Picket Fence

6-feet high, Black-vinyl coated Chain link Fence with 1" mesh

8-feet high, Black-vinyl coated Chain link Fence with 1" mesh