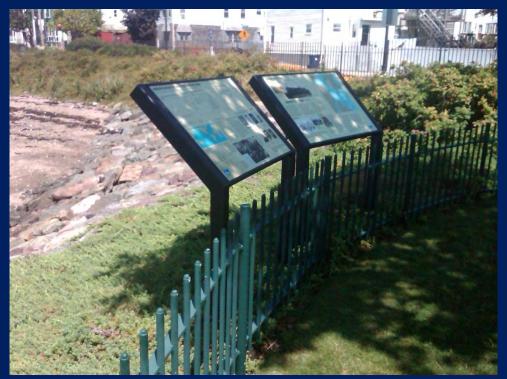

## Interpretive Panels: Neptune Green and Wood Island Marsh Overlook

Interpretive Panel examples