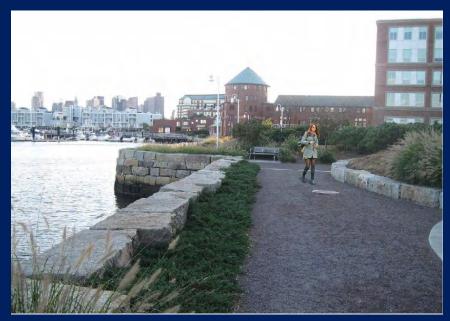

N

#### **Greenway Sections:** 2-FT high fence at Overlook



## **Greenway Perspective:** Overlook at Wood Island Marsh



#### Fence Material: Picket Fences and Vinyl Coated Chain Link



6-feet high, Aluminum Picket Fence



6-feet high, Black-vinyl coated Chain link Fence with 1" mesh



8-feet high, Black-vinyl coated Chain link Fence with 1" mesh



**MBTA Fence** 

#### Paving: ADA Crushed Stone, Bituminous Concrete, Scored Concrete



Cobblestone pavers under benches



Scored Concrete at MBTA Plaza and Frankfort Street



Flush stone near granite seating at Overlook



**ADA crushed stone at Overlook** 



12 feet-wide bituminous concrete paved multiuse trail.

## Seating: Benches and Granite Stones for Overlook at Wood Island Marsh



**Bremen Street Park benches at Overlook** 



Granite blocks at overlook and Neptune Green

## Site Furniture: Lighting, bike racks, bollards, and trash receptacles



**Bremen Street Park lighting** 



Bike Racks at MBTA Plaza and Overlook



**BigBelly Solar Compactor and Recycling** 



**Bollards at MBTA Plaza** 

## Interpretive Panels: Neptune Green and Wood Island Marsh Overlook





Interpretive Panel examples

#### **Universal Signage:** Symbols

Litter Disposal





## Greenway Plantings: Evergreen ground covers and spring bulbs



Myrtle



Purpleleaf wintercreeper



**Mount Hood White Daffidols** 

## Greenway Plantings: Perennials, Ornamental Grasses, and Ferns



## **Greenway Plantings:** Shrubs



## **Greenway Plantings:** *Trees*





**Briotti Red Horsechestnut** 



**Cleveland Callery Pear** 



**Columnar Sar