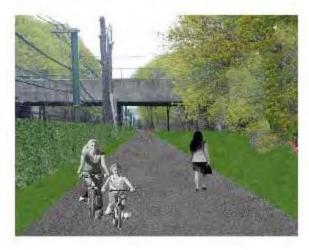

and Marsh Overlook





Interpretive Panel examples

#### **Universal Signage:** Symbols

Litter Disposal





## Greenway Plantings: Evergreen ground covers and spring bulbs



Myrtle



Purpleleaf wintercreeper



**Mount Hood White Daffidols** 

## Greenway Plantings: Perennials, Ornamental Grasses, and Ferns



## **Greenway Plantings:** Shrubs



## **Greenway Plantings:** *Trees*





**Briotti Red Horsechestnut** 



**Cleveland Callery Pear** 



**Columnar Sargent Cherry** 



**Austrian Pine** 



Korean Stewartia in Fall



**Korean Stewartia flowers** 

## **Greenway Plantings:** *Trees (continued)*



Merrill Magnolia



Red Oak in fall



Merrill Magnolia



**Zumi Crabapple** 



Winter king Hawthorn

## **City of Boston Narrow Gauge Connector to Constitution Beach**