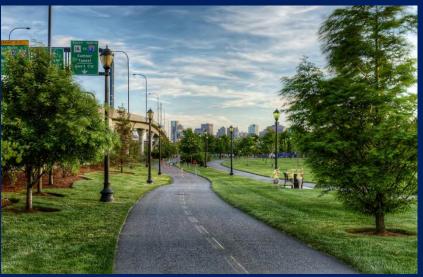

ION

#### Greenway Area Enlargement: Overlook at Wood Island Marsh



## **Greenway Sections:** Overlook at Wood Island Marsh



MULTI-USE PATH AT MARSH OVERLOOK AREA CROSS SECTION

#### **Greenway Sections:** 2-FT high fence at Overlook



## **Greenway Perspective:** Overlook at Wood Island Marsh



#### Fence Material: Picket Fences and Vinyl Coated Chain Link



6-feet high, Aluminum Picket Fence



6-feet high, Black-vinyl coated Chain link Fence with 1" mesh



8-feet high, Black-vinyl coated Chain link Fence with 1" mesh



**MBTA Fence** 

#### Paving: ADA Crushed Stone, Bituminous Concrete, Scored Concrete



Cobblestone pavers under benches



Scored Concrete at MBTA Plaza and Frankfort Street



Flush stone near granite seating at Overlook



**ADA crushed stone at Overlook** 



12 feet-wide bituminous concrete paved multiuse trail.

## Seating: Benches and Granite Stones for Overlook at Wood Island Marsh



**Bremen Street Park benches at Overlook** 



Granite blocks at overlook and Neptune Green

## Site Furniture: Lighting, bike racks, bollards, and trash receptacles



**Bremen Street Park lighting** 



Bike Racks at MBTA Plaza and Overlook



**BigBelly Solar Compactor and Recycling** 



**Bollards at MBTA Plaza** 

## Interpretive Panels: Neptune Green and Wood Island Marsh Overlook





Interpretive Panel examples

#### **Universal Signage:** Symbols

Litter Disposal





## Greenway Plantings: Evergreen ground covers and spring bulbs



Myrtle



Purpleleaf wintercreeper



**Mount Hood White Daffidols** 

## Greenway Plantings: Perennials, Ornamental