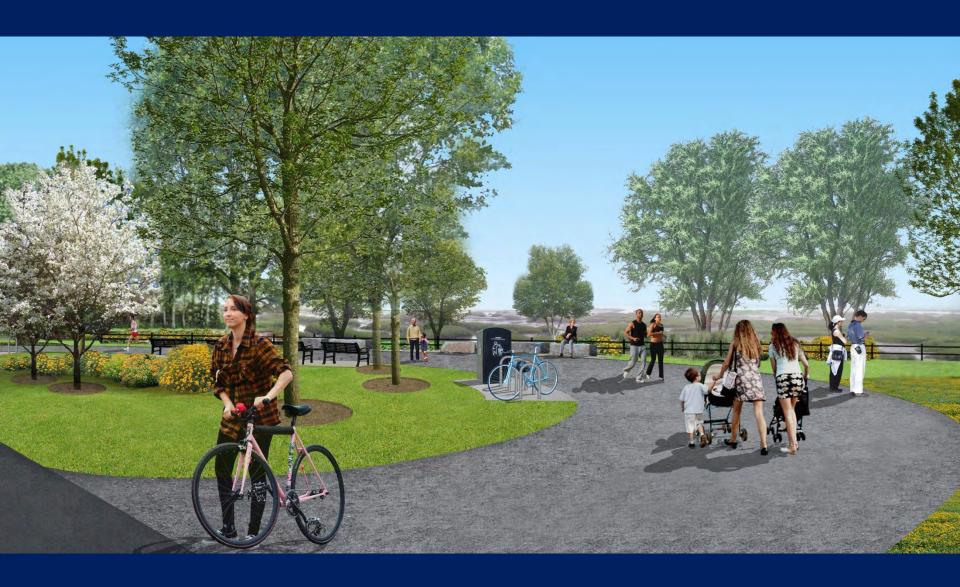

ions:** Neptune Green Cross Section



NEPTUNE GREEN CROSS SECTION

# **Greenway Perspective:** Neptune Green



# Greenway Area Enlargement: MBTA Wood Island Station Plaza



## **Greenway Sections:** MBTA Plaza Section



MULTI-USE PATH AT MBTA STATION CROSS SECTION

## **Greenway Sections:** MBTA Wood Island Station



MULTI-USE PATH IN FRONT OF MBTA STATION CROSS SECTION

## **Greenway Sections:** Typical Greenway Section



MULTI-USE PATH AT THE BACK OF GATE GOURMET SUPPORT AREA CROSS SECTION

#### Greenway Area Enlargement: Overlook at Wood Island Marsh



## **Greenway Sections:** Overlook at Wood Island Marsh



MULTI-USE PATH AT MARSH OVERLOOK AREA CROSS SECTION

#### **Greenway Sections:** 2-FT high fence at Overlook



## **Greenway Perspective:** Overlook at Wood Island Marsh



#### Fence Material: Picket Fences and Vinyl Coated Chain Link



6-feet high, Aluminum Picket Fence



6-feet high, Black-vinyl coated Chain link Fence with 1" mesh



8-feet high, Black-vinyl coated Chain link Fence with 1" mesh



**MBTA Fence** 

#### Paving: ADA Crushed Stone, Bituminous Concrete, Scored Concrete



Cobblestone pavers under benches



Scored Concrete at MBTA Plaza and Frankfort Street



Flush stone near granite seating at Overlook



**ADA crushed stone at Overlook** 



12 feet-wide bituminous concrete paved multiuse trail.

## Seating: Benches and Granite Stones for Overlook at Wood Island Marsh



**Bremen Street Park benches at Overlook** 



Granite blocks at overlook and Neptune Green

## Site Furniture: Lighting, bike racks, bollards, and trash receptacles