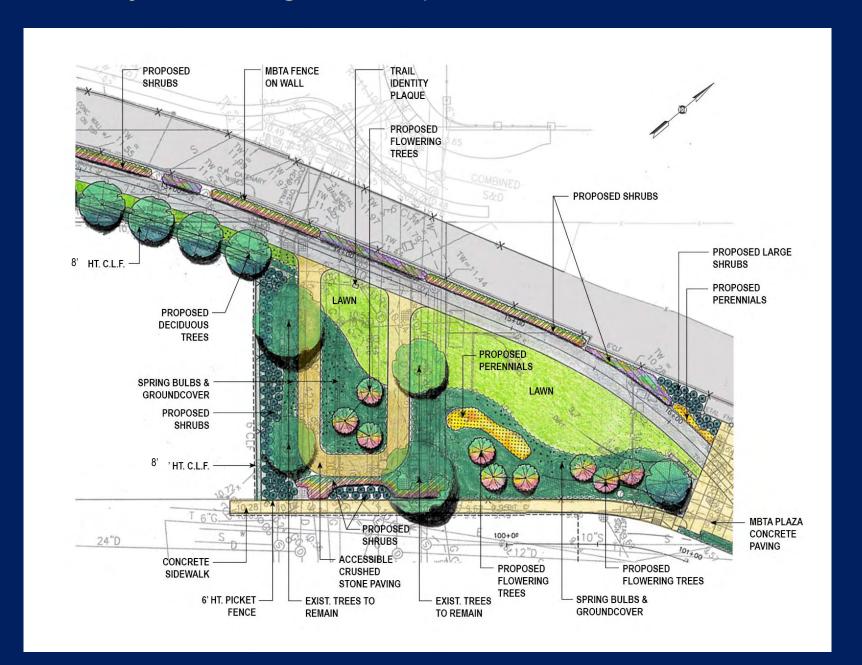

# **GREENWAY CONNECTOR:**

FRANKFORT AND LOVELL STREETS TO OVERLOOK AT WOOD ISLAND MARSH



#### **East Boston Park Connections**

(Existing and Proposed)



#### **Greenway Connector**: 60% Illustrative Plan (Frankfort/ Lovell to Overlook)



## **Greenway Connector**: 60% Illustrative Plan (Frankfort Street to Gate Gourmet)



## Greenway Connector: 60% Illustrative Plan (Gate Gourmet to Green Bus Depot)



## **Greenway Connector**: 60% Illustrative Plan (Green Bus Depot to Overlook)



#### **Greenway Sections:** Entrance at Frankfort and Lovell Streets



MULTI-USE PATH ENTRANCE CROSS SECTION

#### **Greenway Area Enlargement:** Neptune Green



## **Greenway Sections:** Neptune Green Cross Section



NEPTUNE GREEN CROSS SECTION

# **Greenway Perspective:** Neptune Green



# Greenway Area Enlargement: MBTA Wood Island Station Plaza



## **Greenway Sections:** MBTA Plaza Section



MULTI-USE PATH AT MBTA STATION CROSS SECTION

## **Greenway Sections:** MBTA Wood Island Station



MULTI-USE PATH IN FRONT OF MBTA STATION CROSS SECTION

## **Greenway Sections:** Typical Greenway Section



MULTI-USE PATH AT THE BACK OF GATE GOURMET SUPPORT AREA CROSS SECTION

#### Greenway Area Enlargement: Overlook at Wood Island Marsh



## **Greenway Sections:** Overlook at Wood Island Marsh



MULTI-USE PATH AT MARSH OVERLOOK AREA CROSS SECTION

#### **Greenway Sections:** 2-FT high fence at Overlook



## **Greenway Perspective:** Overlook at