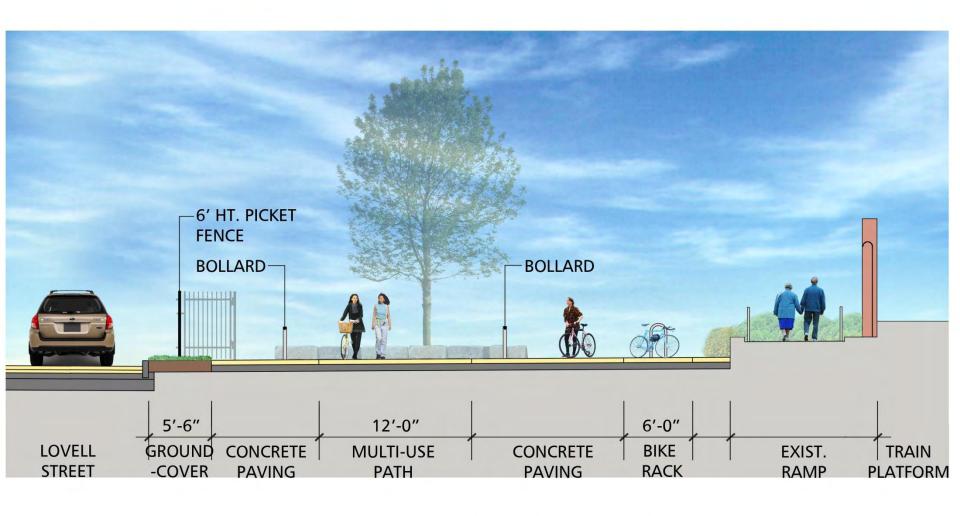

#### **Greenway Sections:** Entrance at Frankfort and Lovell Streets

MULTI-USE PATH ENTRANCE CROSS SECTION