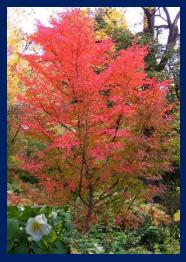

## **Greenway Plantings:** *Trees (continued)*

Merrill Magnolia

Red Oak in fall

Merrill Magnolia

**Zumi Crabapple** 

Winter king Hawthorn