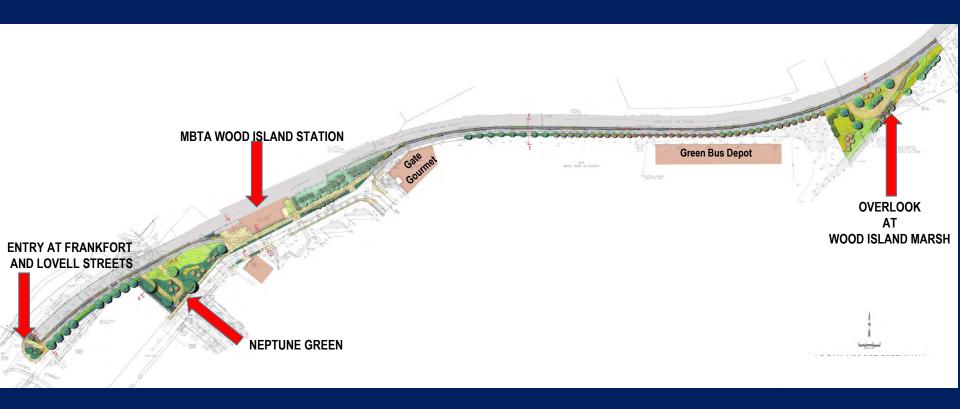

#### **Greenway Connector**: 60% Illustrative Plan (Frankfort/ Lovell to Overlook)

## **Greenway Connector**: 60% Illustrative Plan (Frankfort Street to Gate Gourmet)

## Greenway Connector: 60% Illustrative Plan (Gate Gourmet to Green Bus Depot)

## **Greenway Connector**: 60% Illustrative Plan (Green Bus Depot to Overlook)