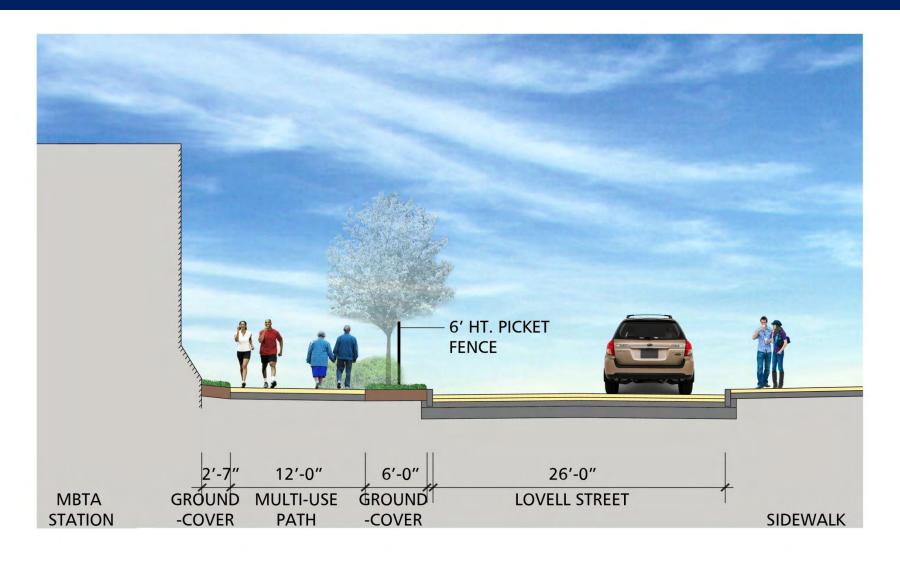

#### **Greenway Sections:** Entrance at Frankfort and Lovell Streets

MULTI-USE PATH ENTRANCE CROSS SECTION