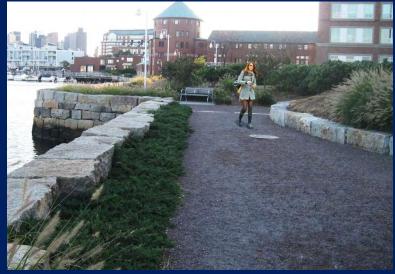

## Seating: Benches and Granite Stones for Overlook at Wood Island Marsh

**Bremen Street Park benches at Overlook** 

Granite blocks at overlook and Neptune Green