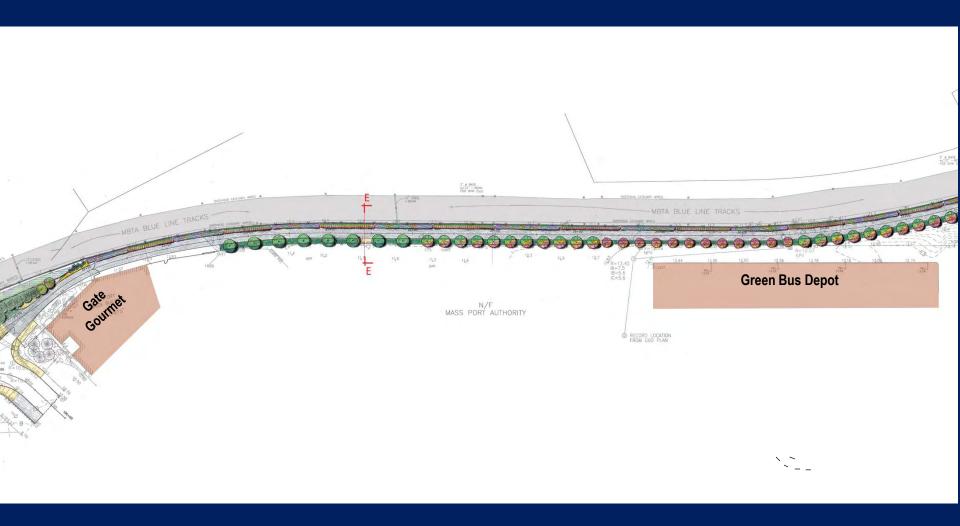

# **GREENWAY CONNECTOR:**

FRANKFORT AND LOVELL STREETS TO OVERLOOK AT WOOD ISLAND MARSH



#### **East Boston Park Connections**

(Existing and Proposed)



#### **Greenway Connector**: 60% Illustrative Plan (Frankfort/ Lovell to Overlook)



## **Greenway Connector**: 60% Illustrative Plan (Frankfort Street to Gate Gourmet)



## Greenway Connector: 60% Illustrative Plan (Gate Gourmet to Green Bus Depot)



## **Greenway Connector**: 60% Illustrative Plan (Green Bus Depot to Overlook)



#### **Greenway Sections:** Entrance at Frankfort and Lovell Streets



MULTI-USE PATH ENTRANCE CROSS SECTION

#### **Greenway Area Enlargement:** Neptune Green



## **Greenway Sections:** Neptune Green Cross Section



NEPTUNE GREEN CROSS SECTION

# **Greenway Perspective:** Neptune Green



# Greenway Area Enlargement: MBTA Wood Island Station Plaza



## **Greenway Sections:** MBTA Plaza Section



MULTI-USE PATH AT MBTA STATION CROSS SECTION

## **Greenway Sections:** MBTA Wood Island Station



MULTI-USE PATH IN FRONT OF MBTA STATION CROSS SECTION

## **Greenway Sections:** Typical Greenway Section



MULTI-USE PATH AT THE BACK OF GATE GOURMET SUPPORT AREA CROSS SECTION

#### Greenway Area Enlargement