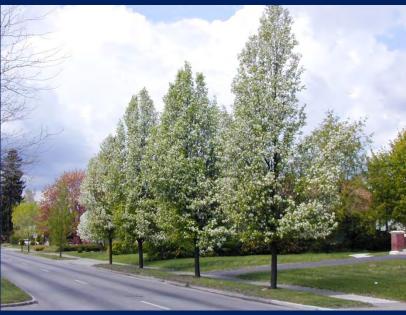

## **Greenway Plantings:** *Trees*

**Briotti Red Horsechestnut** 

**Cleveland Callery Pear** 

**Columnar Sargent Cherry** 

**Austrian Pine** 

Korean Stewartia in Fall

**Korean Stewartia flowers** 