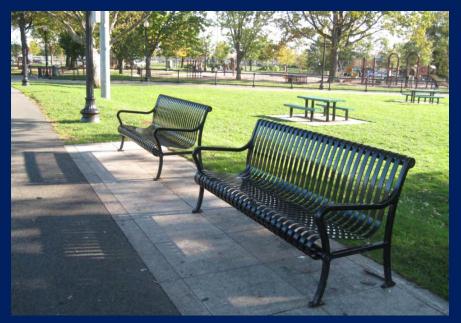

## Seating: Benches and Granite Stones for Overlook at Wood Island Marsh

**Bremen Street Park benches at Overlook** 

Granite blocks at overlook and Neptune Green