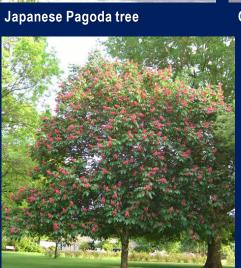

## **Greenway Plantings:** *Trees (continued)*

Merrill Magnolia

Red Oak in fall

Merrill Magnolia

**Zumi Crabapple** 

Winter king Hawthorn