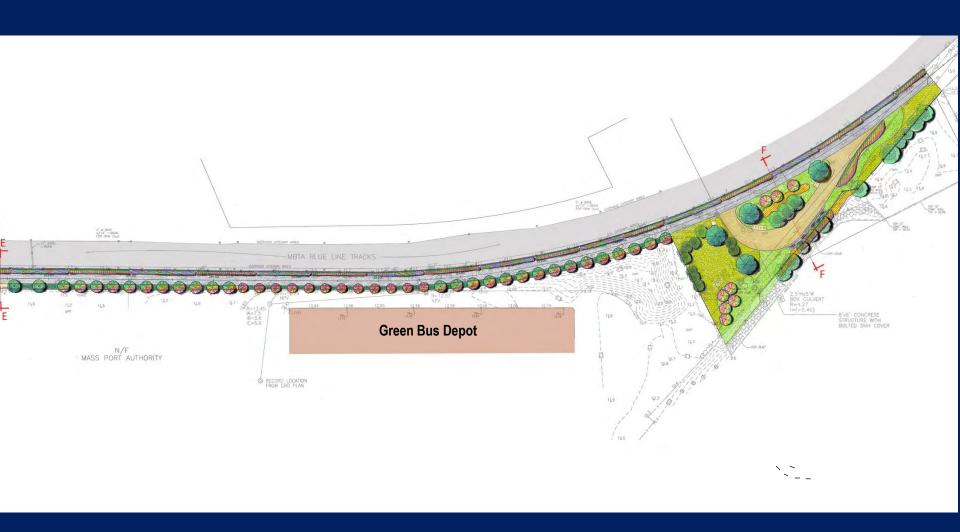

# **GREENWAY CONNECTOR:**

FRANKFORT AND LOVELL STREETS TO OVERLOOK AT WOOD ISLAND MARSH



#### **East Boston Park Connections**

(Existing and Proposed)



#### **Greenway Connector**: 60% Illustrative Plan (Frankfort/ Lovell to Overlook)



## **Greenway Connector**: 60% Illustrative Plan (Frankfort Street to Gate Gourmet)



## Greenway Connector: 60% Illustrative Plan (Gate Gourmet to Green Bus Depot)



## **Greenway Connector**: 60% Illustrative Plan (Green Bus Depot to Overlook)



#### **Greenway Sections:** Entrance at Frankfort and Lovell Streets



MULTI-USE PATH ENTRANCE CROSS SECTION

#### **Greenway Area Enlargement:** Neptune Green



## **Greenway Sections:** Neptune Green Cross Section



NEPTUNE GREEN CROSS SECTION

# **Greenway Perspective:** Neptune Green



# Greenway Area Enlargement: MBTA Wood Island Station Plaza



## **Greenway Sections:** MBTA Plaza Section



MULTI-USE PATH AT MBTA STATION CROSS SECTION

## **Greenway Sections:** MBTA Wood Island Station



MULTI-USE PATH IN FRONT OF MBTA STATION CROSS SECTION

## **Greenway Sections:** Typical Greenway Section



MULTI-USE PATH AT THE BACK OF GATE GOURMET SUPPORT AREA CROSS SECTION

#### Greenway Area Enlargement: Overlook at Wood Island Marsh



## **Greenway Sections:** Overlook at Wood Isla