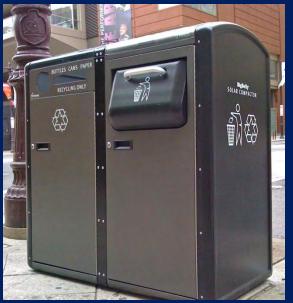

## Site Furniture: Lighting, bike racks, bollards, and trash receptacles

**Bremen Street Park lighting** 

Bike Racks at MBTA Plaza and Overlook

**BigBelly Solar Compactor and Recycling** 

**Bollards at MBTA Plaza** 