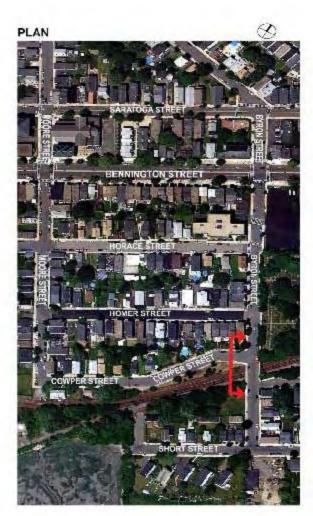

Marsh Overlook





Interpretive Panel examples

#### **Universal Signage:** Symbols

Litter Disposal





## Greenway Plantings: Evergreen ground covers and spring bulbs



Myrtle



Purpleleaf wintercreeper



**Mount Hood White Daffidols** 

## Greenway Plantings: Perennials, Ornamental Grasses, and Ferns



## **Greenway Plantings:** Shrubs



## **Greenway Plantings:** *Trees*





**Briotti Red Horsechestnut** 



**Cleveland Callery Pear** 



**Columnar Sargent Cherry** 



**Austrian Pine** 



Korean Stewartia in Fall



**Korean Stewartia flowers** 

## **Greenway Plantings:** *Trees (continued)*



Merrill Magnolia



Red Oak in fall



Merrill Magnolia



**Zumi Crabapple** 



Winter king Hawthorn

## **City of Boston Narrow Gauge Connector to Constitution Beach**