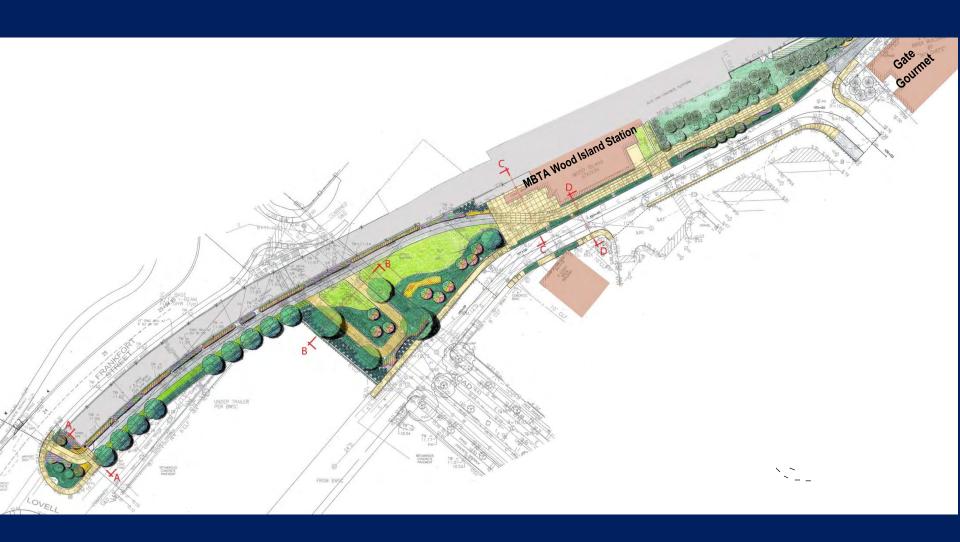

## **Greenway Connector**: 60% Illustrative Plan (Frankfort Street to Gate Gourmet)

#### **Greenway Sections:** Entrance at Frankfort and Lovell Streets

MULTI-USE PATH ENTRANCE CROSS SECTION

#### **Greenway Area Enlargement:** Neptune Green

# Greenway Area Enlargement: MBTA Wood Island Station Plaza