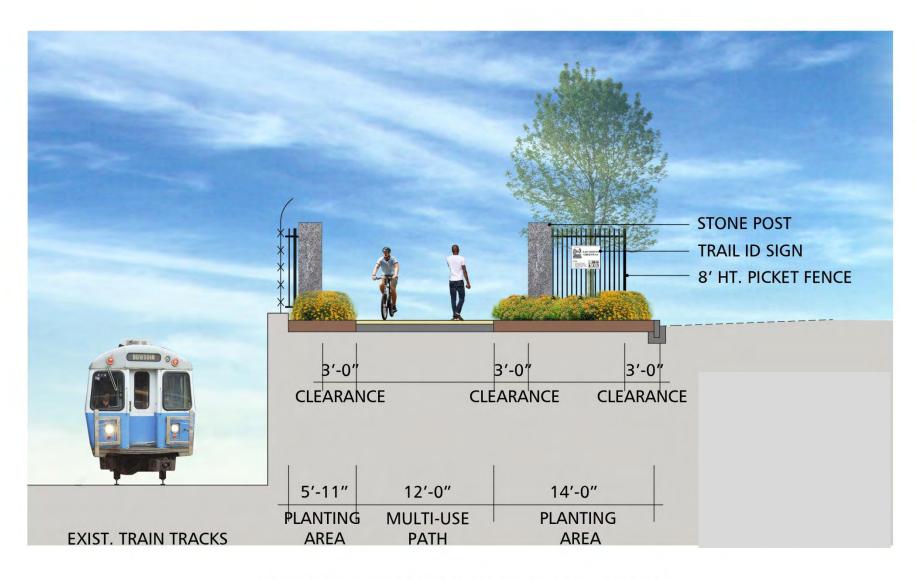

#### **Greenway Sections:** Entrance at Frankfort and Lovell Streets

MULTI-USE PATH ENTRANCE CROSS SECTION