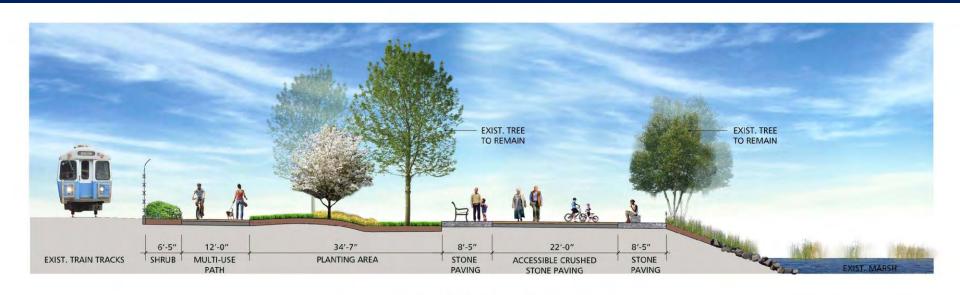

## **Greenway Sections:** Overlook at Wood Island Marsh

MULTI-USE PATH AT MARSH OVERLOOK AREA CROSS SECTION