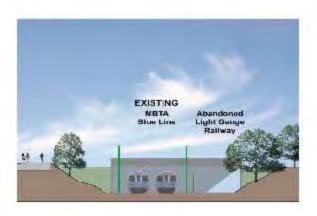

sland Marsh Overlook





Interpretive Panel examples

#### **Universal Signage:** Symbols

Litter Disposal





## Greenway Plantings: Evergreen ground covers and spring bulbs



Myrtle



Purpleleaf wintercreeper



**Mount Hood White Daffidols** 

## Greenway Plantings: Perennials, Ornamental Grasses, and Ferns



## **Greenway Plantings:** Shrubs



## **Greenway Plantings:** *Trees*





**Briotti Red Horsechestnut** 



**Cleveland Callery Pear** 



**Columnar Sargent Cherry** 



**Austrian Pine** 



Korean Stewartia in Fall



**Korean Stewartia flowers** 

## **Greenway Plantings:** *Trees (continued)*



Merrill Magnolia



Red Oak in fall



Merrill Magnolia



**Zumi Crabapple** 



Winter king Hawthorn

## **City of Boston Narrow Gauge Connector to Constitution Beach**