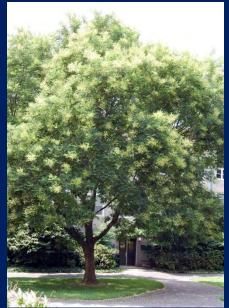

## **Greenway Plantings:** *Trees (continued)*

Merrill Magnolia

Red Oak in fall

Merrill Magnolia

**Zumi Crabapple** 

Winter king Hawthorn