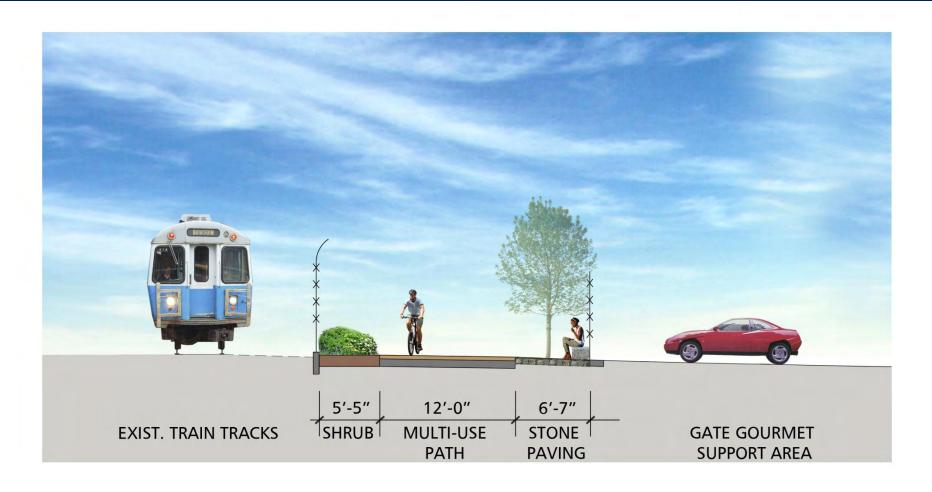

## **Greenway Sections:** Typical Greenway Section

MULTI-USE PATH AT THE BACK OF GATE GOURMET SUPPORT AREA CROSS SECTION