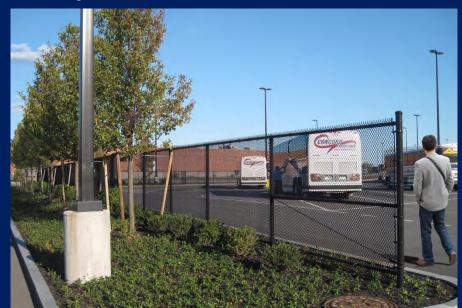

Green



# Greenway Area Enlargement: MBTA Wood Island Station Plaza



## **Greenway Sections:** MBTA Plaza Section



MULTI-USE PATH AT MBTA STATION CROSS SECTION

## **Greenway Sections:** MBTA Wood Island Station



MULTI-USE PATH IN FRONT OF MBTA STATION CROSS SECTION

## **Greenway Sections:** Typical Greenway Section



MULTI-USE PATH AT THE BACK OF GATE GOURMET SUPPORT AREA CROSS SECTION

#### Greenway Area Enlargement: Overlook at Wood Island Marsh



## **Greenway Sections:** Overlook at Wood Island Marsh



MULTI-USE PATH AT MARSH OVERLOOK AREA CROSS SECTION

#### **Greenway Sections:** 2-FT high fence at Overlook



## **Greenway Perspective:** Overlook at Wood Island Marsh



#### Fence Material: Picket Fences and Vinyl Coated Chain Link



6-feet high, Aluminum Picket Fence



6-feet high, Black-vinyl coated Chain link Fence with 1" mesh



8-feet high, Black-vinyl coated Chain link Fence with 1" mesh



**MBTA Fence** 

#### Paving: ADA Crushed Stone, Bituminous Concrete, Scored Concrete



Cobblestone pavers under benches



Scored Concrete at MBTA Plaza and Frankfort Street



Flush stone near granite seating at Overlook



**ADA crushed stone at Overlook** 



12 feet-wide bituminous concrete paved multiuse trail.

## Seating: Benches and Granite Stones for Overlook at Wood Island Marsh



**Bremen Street Park benches at Overlook** 



Granite blocks at overlook and Neptune Green

## Site Furniture: Lighting, bike racks, bollards, and trash receptacles



**Bremen Street Park lighting** 



Bike Racks at MBTA Plaza and Overlook



**BigBelly Solar Compacto