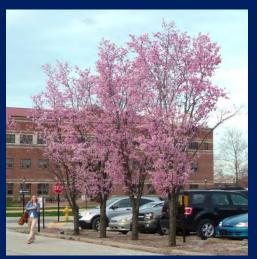

## **Greenway Plantings:** *Trees*

**Briotti Red Horsechestnut** 

**Cleveland Callery Pear** 

**Columnar Sargent Cherry** 

**Austrian Pine** 

Korean Stewartia in Fall

**Korean Stewartia flowers** 