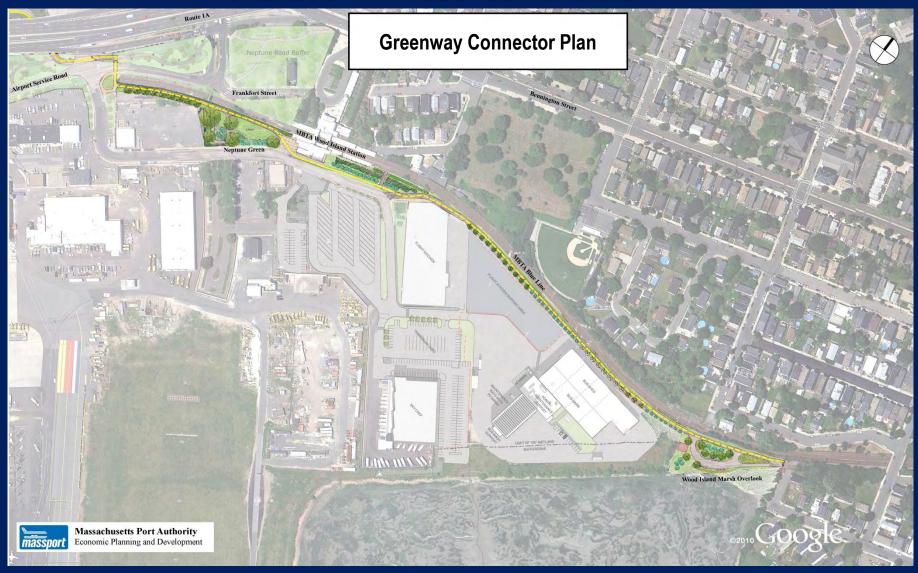

# **GREENWAY CONNECTOR:**

FRANKFORT AND LOVELL STREETS TO OVERLOOK AT WOOD ISLAND MARSH

#### **Greenway Connector**: 60% Illustrative Plan (Frankfort/ Lovell to Overlook)