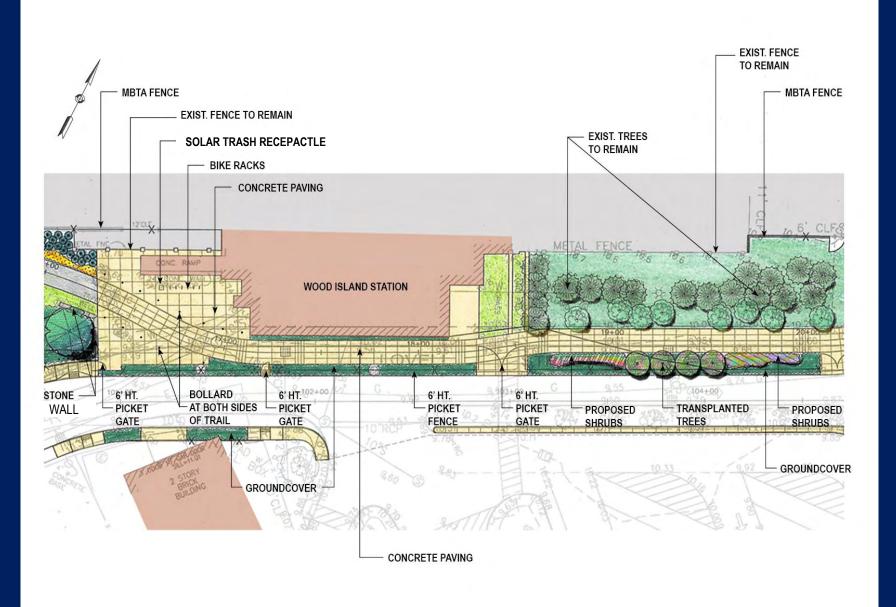

EETS TO OVERLOOK AT WOOD ISLAND MARSH



#### **East Boston Park Connections**

(Existing and Proposed)



#### **Greenway Connector**: 60% Illustrative Plan (Frankfort/ Lovell to Overlook)



## **Greenway Connector**: 60% Illustrative Plan (Frankfort Street to Gate Gourmet)



## Greenway Connector: 60% Illustrative Plan (Gate Gourmet to Green Bus Depot)



## **Greenway Connector**: 60% Illustrative Plan (Green Bus Depot to Overlook)



#### **Greenway Sections:** Entrance at Frankfort and Lovell Streets



MULTI-USE PATH ENTRANCE CROSS SECTION

#### **Greenway Area Enlargement:** Neptune Green



## **Greenway Sections:** Neptune Green Cross Section



NEPTUNE GREEN CROSS SECTION

# **Greenway Perspective:** Neptune Green



# Greenway Area Enlargement: MBTA Wood Island Station Plaza



## **Greenway Sections:** MBTA Plaza Section



MULTI-USE PATH AT MBTA STATION CROSS SECTION

## **Greenway Sections:** MBTA Wood Island Station



MULTI-USE PATH IN FRONT OF MBTA STATION CROSS SECTION

## **Greenway Sections:** Typical Greenway Section



MULTI-USE PATH AT THE BACK OF GATE GOURMET SUPPORT AREA CROSS SECTION

#### Greenway Area Enlargement: Overlook at Wood Island Marsh



## **Greenway Sections:** Overlook at Wood Island Marsh



MULTI-USE PATH AT MARSH OVERLOOK AREA CROSS SECTION

#### **Greenway Sections:** 2-FT high fence at Overlook



## **Greenway Perspective:** Overlook at Wood Island Marsh



#### Fence Material: Picket Fences and Vinyl Coated Chain Link



6-feet high, Aluminum Picket Fence



6-feet high, Black-vinyl coated Chain link Fence with 1" mesh



8-f