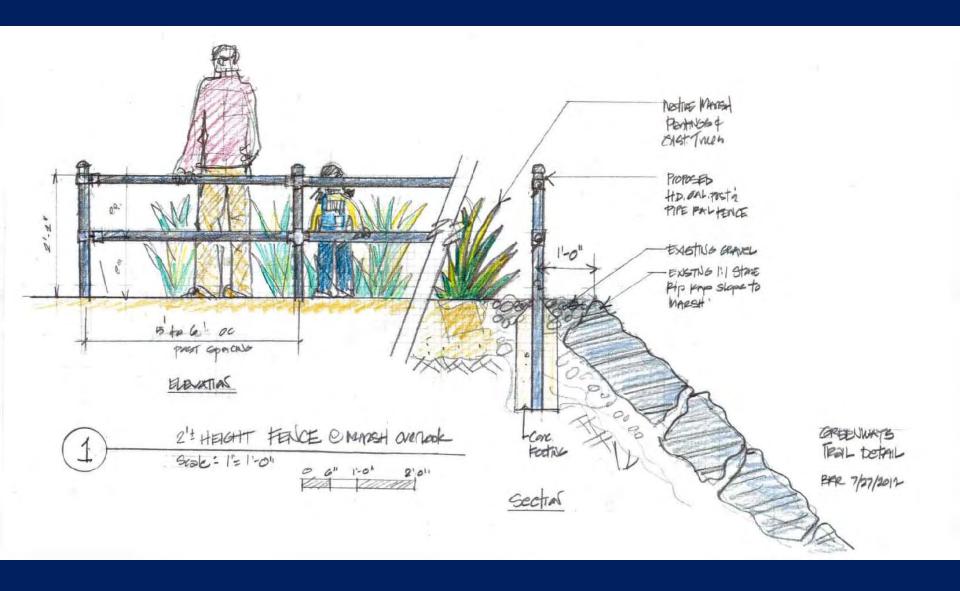

eenway Area Enlargement:** Neptune Green



## **Greenway Sections:** Neptune Green Cross Section



NEPTUNE GREEN CROSS SECTION

# **Greenway Perspective:** Neptune Green



# Greenway Area Enlargement: MBTA Wood Island Station Plaza



## **Greenway Sections:** MBTA Plaza Section



MULTI-USE PATH AT MBTA STATION CROSS SECTION

## **Greenway Sections:** MBTA Wood Island Station



MULTI-USE PATH IN FRONT OF MBTA STATION CROSS SECTION

## **Greenway Sections:** Typical Greenway Section



MULTI-USE PATH AT THE BACK OF GATE GOURMET SUPPORT AREA CROSS SECTION

#### Greenway Area Enlargement: Overlook at Wood Island Marsh



## **Greenway Sections:** Overlook at Wood Island Marsh



MULTI-USE PATH AT MARSH OVERLOOK AREA CROSS SECTION

#### **Greenway Sections:** 2-FT high fence at Overlook



## **Greenway Perspective:** Overlook at Wood Island Marsh



#### Fence Material: Picket Fences and Vinyl Coated Chain Link



6-feet high, Aluminum Picket Fence



6-feet high, Black-vinyl coated Chain link Fence with 1" mesh



8-feet high, Black-vinyl coated Chain link Fence with 1" mesh



**MBTA Fence** 

#### Paving: ADA Crushed Stone, Bituminous Concrete, Scored Concrete



Cobblestone pavers under benches



Scored Concrete at MBTA Plaza and Frankfort Street



Flush stone near granite seating at Overlook



**ADA crushed stone at Overlook** 



12 feet-wide bituminous concrete paved multiuse trail.

## Seating: Benches and Granite Stones for Overlook at Wood Island Marsh



**Bremen Street Park benches at Overlook** 



Granite blocks at overlook and Neptune Green

## Site Furn