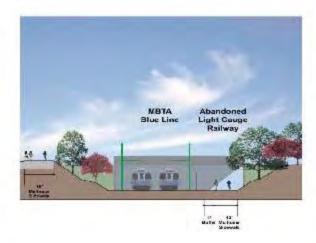

## **Greenway Sections:** Typical Greenway Section

MULTI-USE PATH AT THE BACK OF GATE GOURMET SUPPORT AREA CROSS SECTION