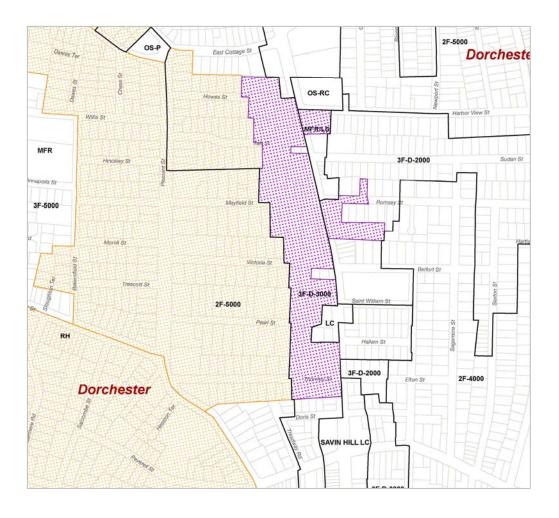

### **Sub-Districts**

I-93 to Savin Hill

Sub-District Change #1

Sub-District Change #1 LC expanded to adjacent two parcels

I-93 to Savin Hill

Sub-District Change #1

Sub-District Change #1 LC expanded to two adjacent parcels