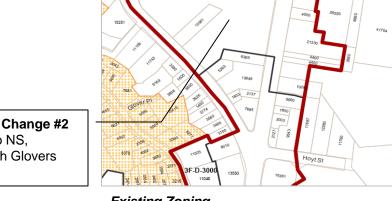

#### Savin Hill to Fields Corner

Sub-District Change #2 & #3

Sub-District Change #2 LI changed to NS, combined with Glovers Corner NS

Sub-District Change #3 3F-3000 to NS, combined with Glovers Corner NS

#### Savin Hill to Fields Corner

Sub-District Change #2

Aerial View

Sub-District Change #2 LI changed to NS, combined with Glovers Corner NS

Dorchester Avenue

Existing Zoning