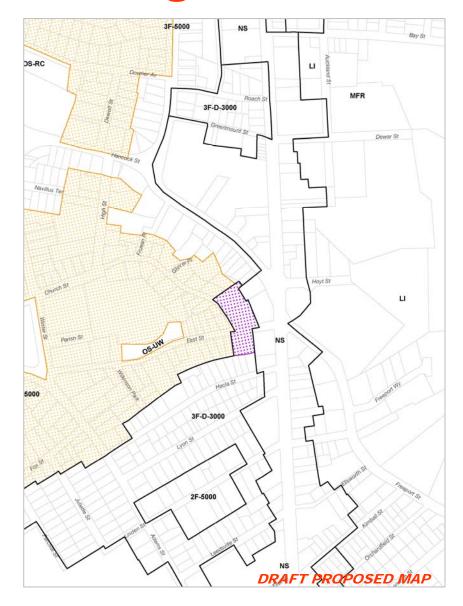

#### Savin Hill to Fields Corner

Sub-District Change #2 & #3

Sub-District Change #2 LI changed to NS, combined with Glovers Corner NS

Sub-District Change #3 3F-3000 to NS, combined with Glovers Corner NS

#### Savin Hill to Fields Corner

Sub-District Change #3