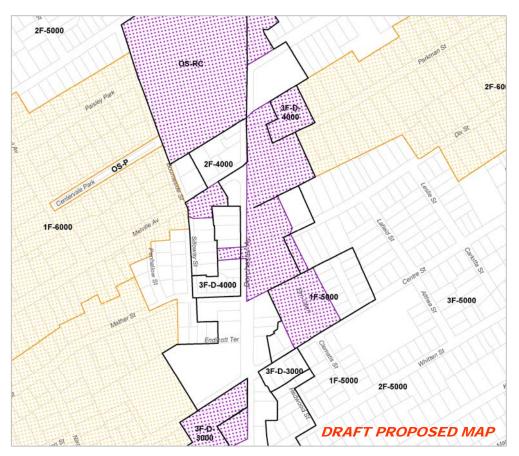

hanged to NS, combined with Glovers Corner NS

Sub-District Change #3 3F-3000 to NS, combined with Glovers Corner NS



#### Savin Hill to Fields Corner

Sub-District Change #2





Aerial View

Sub-District Change #2 LI changed to NS, combined with Glovers Corner NS



Dorchester Avenue

Existing Zoning



#### Savin Hill to Fields Corner

Sub-District Change #3







# Fields Corner to Peabody Square

Sub-District Change #4



**Subdistrict Change #4** 3F-3000 changed to MFR/LS





Fields Corner to Peabody Square

(St. Mark's Area)

Sub-District Change #4







Peabody Square to Lower Mills











# **NDODs**





# St. Margaret's NDOD







# **Pleasant Street North NDOD**







# **Meetinghouse Hill NDOD**







# **Fields Corner NDOD**







# Melville & Kings Square NDOD







# St. Mark's NDOD







# Peabody Sq NDOD







# **Lower Mills East NDOD**







# **Next Meetings**

AG Meeting #7—October 19th

AG Meeting #8—November 16th

AG Meeting #9—December 21st

WEBSITE: www.dotavzoning.org

**BRA ALERTS: www.bostonredevelopmentauthority.org** 

**BRA ZONING INFO:** 

www.bostonredevelopmentauthority.org/zoning/zoning.asp