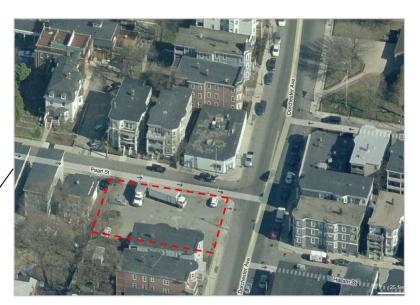

### **Sub-Districts**

I-93 to Savin Hill

Sub-District Change #1

Sub-District Change #1 LC expanded to adjacent two parcels

I-93 to Savin Hill

Sub-District Change #1

Sub-District Change #1 LC expanded to two adjacent parcels

Aerial View

**Existing Zoning** 