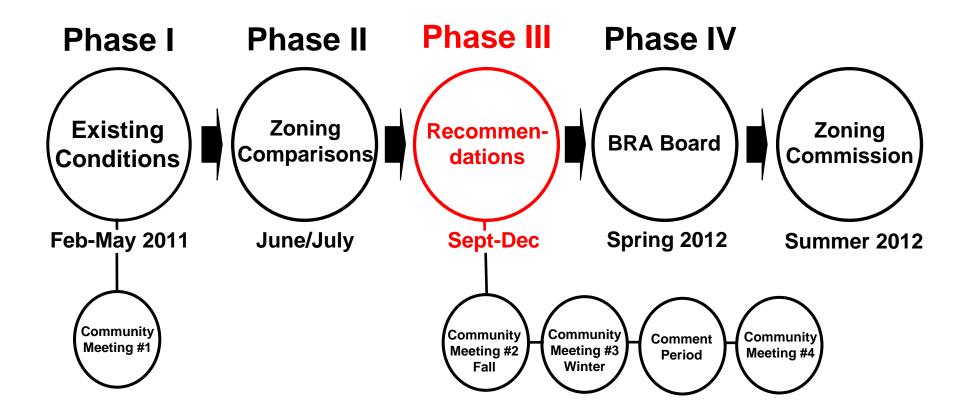

# **Proposed Process**





# **Proposed AG Meetings**





## Recommendations Preview

#### **Subdistricts**

- Use Dorchester Neighborhood Subdistricts
- Change LI subdistrict in Glover's Corner to NS
- Extend MFR/LS subdistrict south of Fields Corner

#### NDOD's

- Extend existing NDOD's where applicable
- New NDOD in Fields Corner

#### **Use Regulations**

Use Dorchester Neighborhood Use Regulations

#### **Dimensional Regulations**

Use Dorchester Neighborhood Dimensional Regulations



## Recommendations-Preview

#### **Design Review**

Use Dorchester Neighborhood Design Review Regulations

#### **Urban Design Regulations**

Use Dorchester Neighborhood Urban Design Regulations

#### **Signage**

Use Dorchester Neighborhood Signage Regulations

#### **Off-Street Parking**

- ➤ Use Dorchester Neighborhood O