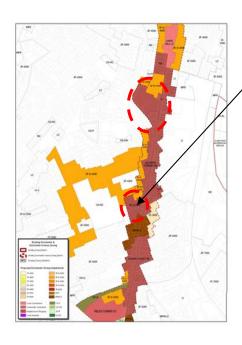

### **Sub-Districts**

I-93 to Savin Hill

Sub-District Change #1

Sub-District Change #1 LC expanded to adjacent two parcels

I-93 to Savin Hill

Sub-District Change #1

Sub-District Change #1 LC expanded to two adjacent parcels