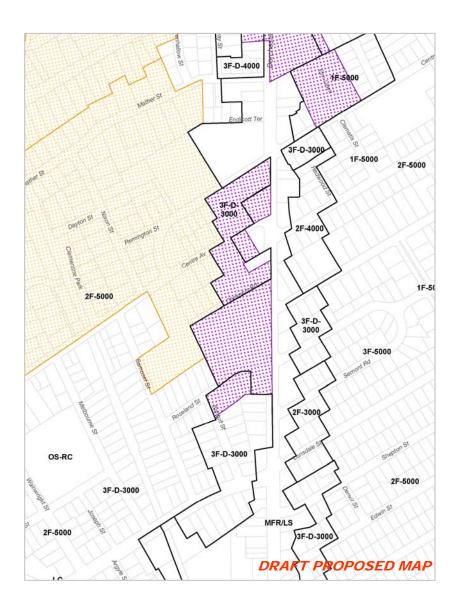

# Fields Corner to Peabody Square

Sub-District Change #4

**Subdistrict Change #4** 3F-3000 changed to MFR/LS

Fields Corner to Peabody Square

(St. Mark's Area)

Sub-District Change #4

Peabody Square to Lower Mills