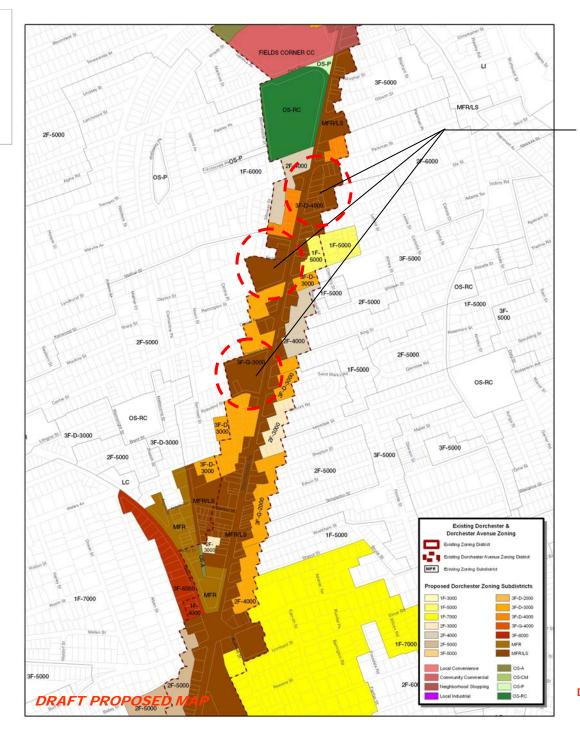

#### **Subdistricts**

- Use Dorchester Neighborhood Subdistricts
- Change LI subdistrict in Glover's Corner to NS
- Extend MFR/LS subdistrict south of Fields Corner

### **Sub-Districts Overview**

|                       | <b>Dorchester Ave</b> | <b>Dorchester</b> |
|-----------------------|-----------------------|-------------------|
| One Family            | 1F-4000               | 1F-3000           |
|                       | 1F-5000               | 1F-5000           |
| Two Family            | 05 4000               | 25 4000           |
| Two Family            | 2F-4000               | 2F-4000           |
|                       | 2F-5000               | 2F-5000           |
| Three Family          | 3F-G-2000             | 3F-5000           |
|                       | 3F-G-3000             | 3F-6000           |
|                       | 3F-G-4000             | 3F-D-2000         |
|                       | 3F-G-5000             | 3F-D-3000         |
|                       | 3F-G-6000             |                   |
|                       | 3F-D-3000             |                   |
|                       | 3F-D-4000             |                   |
| Multi-Family          | SAME                  |                   |
| Business & Industrial | SAME                  |                   |

### **Sub-Districts**

I-93 to Savin Hill

Sub-District Change #1

Sub-District Change #1 LC expanded to adjacent two parcels

I-93 to Savin Hill

Sub-District Change #1

Sub-District Change #1 LC expanded to two adjacent parcels

#### Savin Hill to Fields Corner

Sub-District Change #2 & #3

Sub-District Change #2 LI changed to NS, combined with Glovers Corner NS

Sub-District Change #3 3F-3000 to NS, combined with Glovers Corner NS

#### Savin Hill to Fields Corner

Sub-District Change #3

# Fields Corner to Peabody Square

Sub-District Change #4

**Subdistrict Change #4** 3F-3000 changed to MFR/LS

Fields Corner to Peabody Square

(St. Mark's Area)

Sub-District Change #4

Peabody Square to Lower Mills