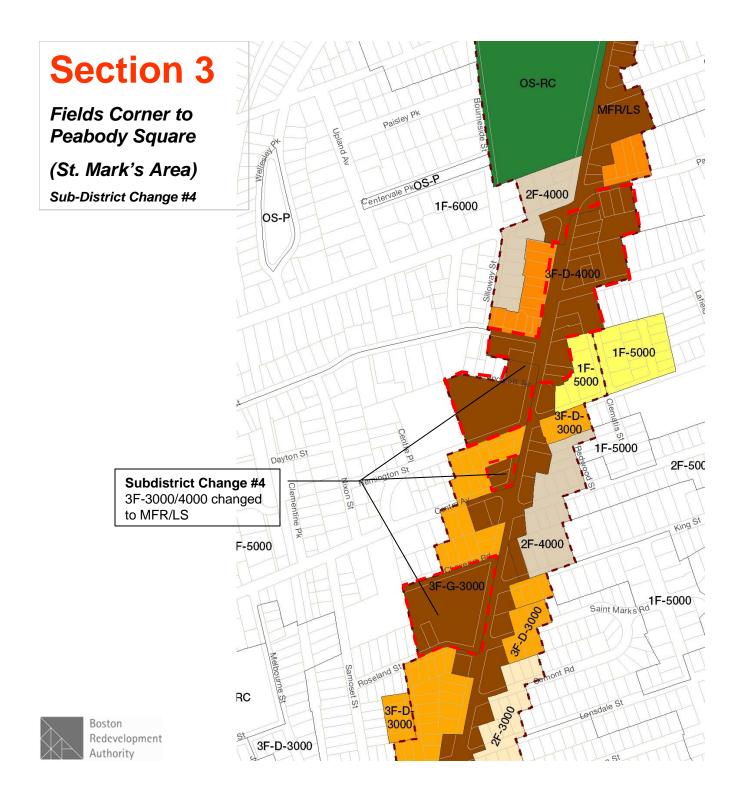

# Fields Corner to Peabody Square

Sub-District Change #4

**Subdistrict Change #4** 3F-3000 changed to MFR/LS

Fields Corner to Peabody Square

(St. Mark's Area)

Sub-District Change #4

Peabody Square to Lower Mills