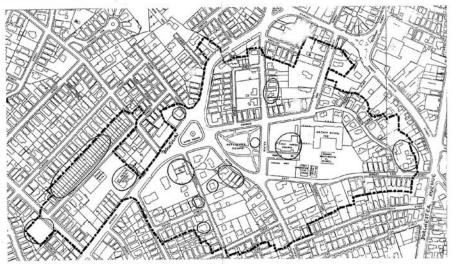

### **Sub-Districts**

I-93 to Savin Hill

Sub-District Change #1

Sub-District Change #1 LC expanded to adjacent two parcels

I-93 to Savin Hill

Sub-District Change #1

Sub-District Change #1 LC expanded to two adjacent parcels