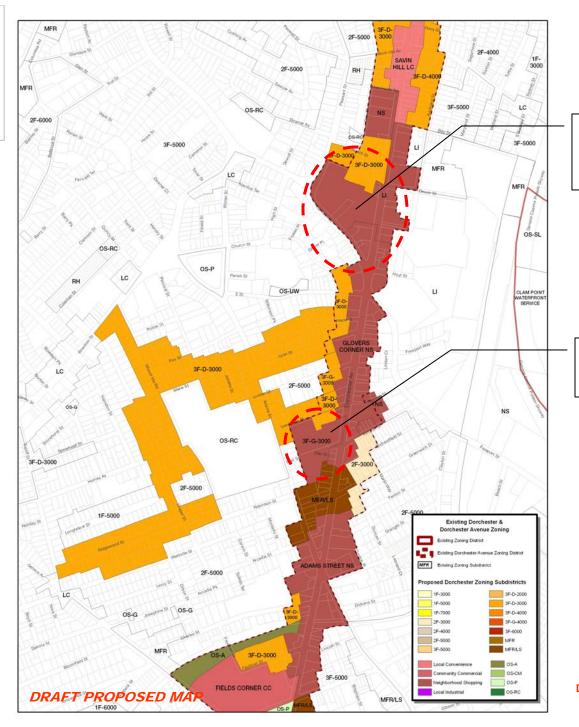

#### Savin Hill to Fields Corner

Sub-District Change #2 & #3

Sub-District Change #2 LI changed to NS, combined with Glovers Corner NS

Sub-District Change #3 3F-3000 to NS, combined with Glovers Corner NS

#### Savin Hill to Fields Corner

Sub-District Change #2

Aerial View

Sub-District Change #2 LI changed to NS, combined with Glovers Corner NS

Dorchester Avenue

Existing Zoning

#### Savin Hill to Fields Corner

Sub-District Change #3