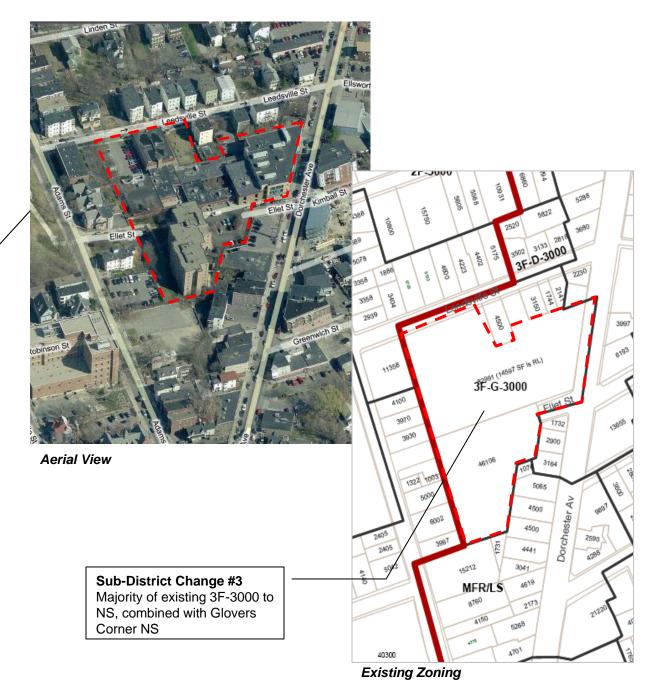

ndustrial | SAME                  |                   |

### **Sub-Districts**





I-93 to Savin Hill

Sub-District Change #1



Sub-District Change #1 LC expanded to adjacent two parcels



I-93 to Savin Hill

Sub-District Change #1



Sub-District Change #1 LC expanded to two adjacent parcels



Aerial View



**Existing Zoning** 



#### Savin Hill to Fields Corner

Sub-District Change #2 & #3



Sub-District Change #2 LI changed to NS, combined with Glovers Corner NS

Sub-District Change #3 3F-3000 to NS, combined with Glovers Corner NS



#### Savin Hill to Fields Corner

Sub-District Change #2





Aerial View

Sub-District Change #2 LI changed to NS, combined with Glovers Corner NS



Dorchester Avenue

Existing Zoning



#### Savin Hill to Fields Corner

Sub-District Change #3







# Fields Corner to Peabody Square

Sub-District Change #4



**Subdistrict Change #4** 3F-3000 changed to MFR/LS





Fields Corner to Peabody Square

(St. Mark's Area)

Sub-District Change #4







Peabody Square to Lower Mills











# **NDODs**





# St. Margaret's NDOD







# **Pleasant Street North NDOD**







# **Meetinghouse Hill NDOD**







# **Fields Corner NDOD**







# Melville & Kings Square NDOD







# St. Mark's NDOD







# Peabody Sq NDOD







# **Lower Mills East NDOD**







# **Next Meetings**

AG Meeting #7—October 19th

AG Meeting #8—November 16th

AG Meeting #9—December 21st

WEBSITE: www.dotavzoning.org

**BRA ALERTS: www.bostonredevelopmentauthority.org** 

**BRA ZONING INFO:** 

www.bostonredevelopmentauthority.org/zoning/zoning.asp