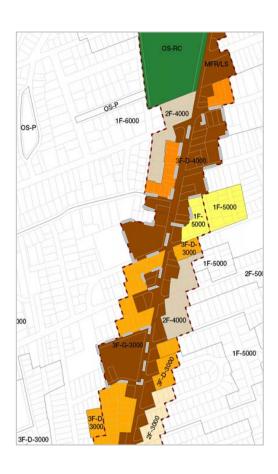

# Fields Corner to Peabody Square

Sub-District Change #4

**Subdistrict Change #4** 3F-3000 changed to MFR/LS

Fields Corner to Peabody Square

(St. Mark's Area)

Sub-District Change #4

Peabody Square to Lower Mills