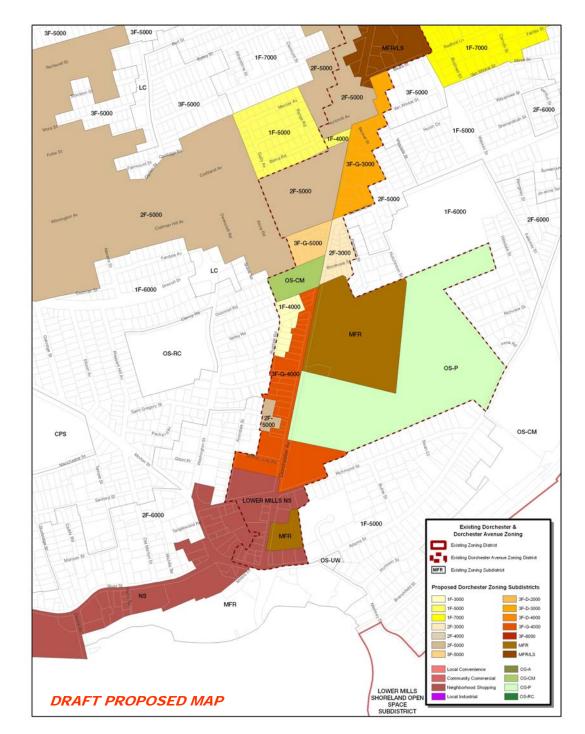

Sub-District Change #1 LC expanded to two adjacent parcels



Aerial View



**Existing Zoning** 



#### Savin Hill to Fields Corner

Sub-District Change #2 & #3



Sub-District Change #2 LI changed to NS, combined with Glovers Corner NS

Sub-District Change #3 3F-3000 to NS, combined with Glovers Corner NS



#### Savin Hill to Fields Corner

Sub-District Change #2





Aerial View

Sub-District Change #2 LI changed to NS, combined with Glovers Corner NS



Dorchester Avenue

Existing Zoning



#### Savin Hill to Fields Corner

Sub-District Change #3







# Fields Corner to Peabody Square

Sub-District Change #4



**Subdistrict Change #4** 3F-3000 changed to MFR/LS





Fields Corner to Peabody Square

(St. Mark's Area)

Sub-District Change #4







Peabody Square to Lower Mills











# **NDODs**





# St. Margaret's NDOD







# **Pleasant Street North NDOD**







# **Meetinghouse Hill NDOD**







# **Fields Corner NDOD**







# Melville & Kings Square NDOD







# St. Mark's NDOD







# Peabody Sq NDOD







# **Lower Mills East NDOD**







# **Next Meetings**

AG Meeting #7—October 19th

AG Meeting #8—November 16th

AG Meeting #9—December 21st

WEBSITE: www.dotavzoning.org

**BRA ALERTS: www.bostonredevelopmentauthority.org** 

**BRA ZONING INFO:** 

www.bostonredevelopmentauthority.org/zoning/zoning.asp