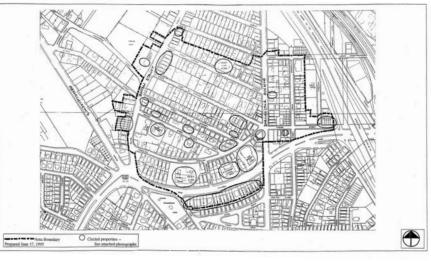

t parcels



Aerial View



**Existing Zoning** 



#### Savin Hill to Fields Corner

Sub-District Change #2 & #3



Sub-District Change #2 LI changed to NS, combined with Glovers Corner NS

Sub-District Change #3 3F-3000 to NS, combined with Glovers Corner NS



#### Savin Hill to Fields Corner

Sub-District Change #2





Aerial View

Sub-District Change #2 LI changed to NS, combined with Glovers Corner NS



Dorchester Avenue

Existing Zoning



#### Savin Hill to Fields Corner

Sub-District Change #3







# Fields Corner to Peabody Square

Sub-District Change #4



**Subdistrict Change #4** 3F-3000 changed to MFR/LS





Fields Corner to Peabody Square

(St. Mark's Area)

Sub-District Change #4







Peabody Square to Lower Mills











# **NDODs**





# St. Margaret's NDOD







# **Pleasant Street North NDOD**







# **Meetinghouse Hill NDOD**







# **Fields Corner NDOD**







# Melville & Kings Square NDOD







# St. Mark's NDOD







# Peabody Sq NDOD







# **Lower Mills East NDOD**







# **Next Meetings**

AG Meeting #7—October 19th

AG Meeting #8—November 16th

AG Meeting #9—December 21st

WEBSITE: www.dotavzoning.org

**BRA ALERTS: www.bostonredevelopmentauthority.org** 

**BRA ZONING INFO:** 

www.bostonredevelopmentauthority.org/zoning/zoning.asp