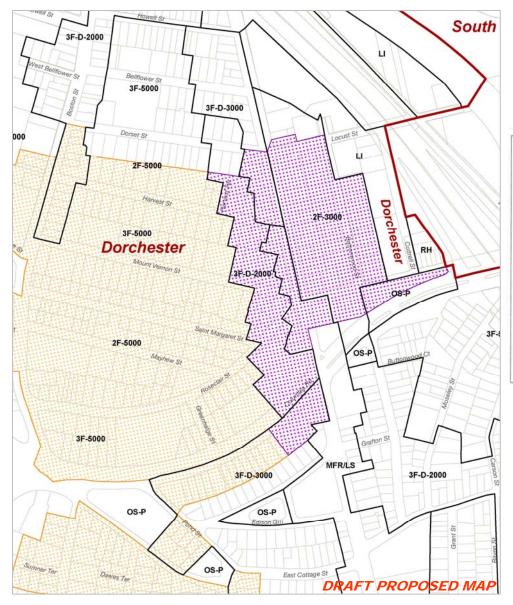

ent parcels



Aerial View



**Existing Zoning** 



#### Savin Hill to Fields Corner

Sub-District Change #2 & #3



Sub-District Change #2 LI changed to NS, combined with Glovers Corner NS

Sub-District Change #3 3F-3000 to NS, combined with Glovers Corner NS



#### Savin Hill to Fields Corner

Sub-District Change #2





Aerial View

Sub-District Change #2 LI changed to NS, combined with Glovers Corner NS



Dorchester Avenue

Existing Zoning



#### Savin Hill to Fields Corner

Sub-District Change #3







# Fields Corner to Peabody Square

Sub-District Change #4



**Subdistrict Change #4** 3F-3000 changed to MFR/LS





Fields Corner to Peabody Square

(St. Mark's Area)

Sub-District Change #4







Peabody Square to Lower Mills











# **NDODs**





# St. Margaret's NDOD







# **Pleasant Street North NDOD**







# **Meetinghouse Hill NDOD**







# **Fields Corner NDOD**







# Melville & Kings Square NDOD







# St. Mark's NDOD







# Peabody Sq NDOD







# **Lower Mills East NDOD**







# **Next Meetings**

AG Meeting #7—October 19th

AG Meeting #8—November 16th

AG Meeting #9—December 21st

WEBSITE: www.dotavzoning.org

**BRA ALERTS: www.bostonredevelopmentauthority.org** 

**BRA ZONING INFO:** 

www.bostonredevelopmentauthority.org/zoning/zoning.asp