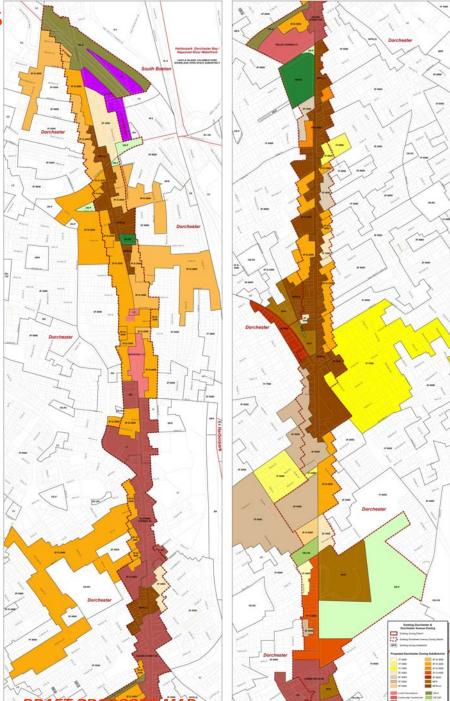

### **Sub-Districts**

I-93 to Savin Hill

Sub-District Change #1

Sub-District Change #1 LC expanded to adjacent two parcels

I-93 to Savin Hill

Sub-District Change #1

Sub-District Change #1 LC expanded to two adjacent parcels

#### Savin Hill to Fields Corner

Sub-District Change #2 & #3

Sub-District Change #2 LI changed to NS, combined with Glovers Corner NS

Sub-District Change #3 3F-3000 to NS, combined with Glovers Corner NS

#### Savin Hill to Fields Corner

Sub-District Change #2

Aerial View

Sub-District Change #2 LI changed to NS, combined with Glovers Corner NS

Dorchester Avenue

Existing Zoning

#### Savin Hill to Fields Corner

Sub-District Change #3

# Fields Corner to Peabody Square

Sub-District Change #4

**Subdistrict Change #4** 3F-3000 changed to MFR/LS

Fields Corner to Peabody Square

(St. Mark's Area)

Sub-District Change #4

Peabody Square to Lower Mills