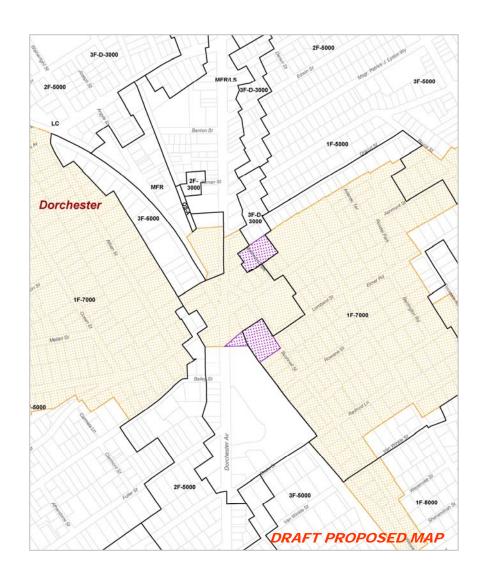

#### Savin Hill to Fields Corner

Sub-District Change #2 & #3

Sub-District Change #2 LI changed to NS, combined with Glovers Corner NS

Sub-District Change #3 3F-3000 to NS, combined with Glovers Corner NS

#### Savin Hill to Fields Corner

Sub-District Change #2

Aerial View

Sub-District Change #2 LI changed to NS, combined with Glovers Corner NS

Dorchester Avenue

Existing Zoning

#### Savin Hill to Fields Corner

Sub-District Change #3