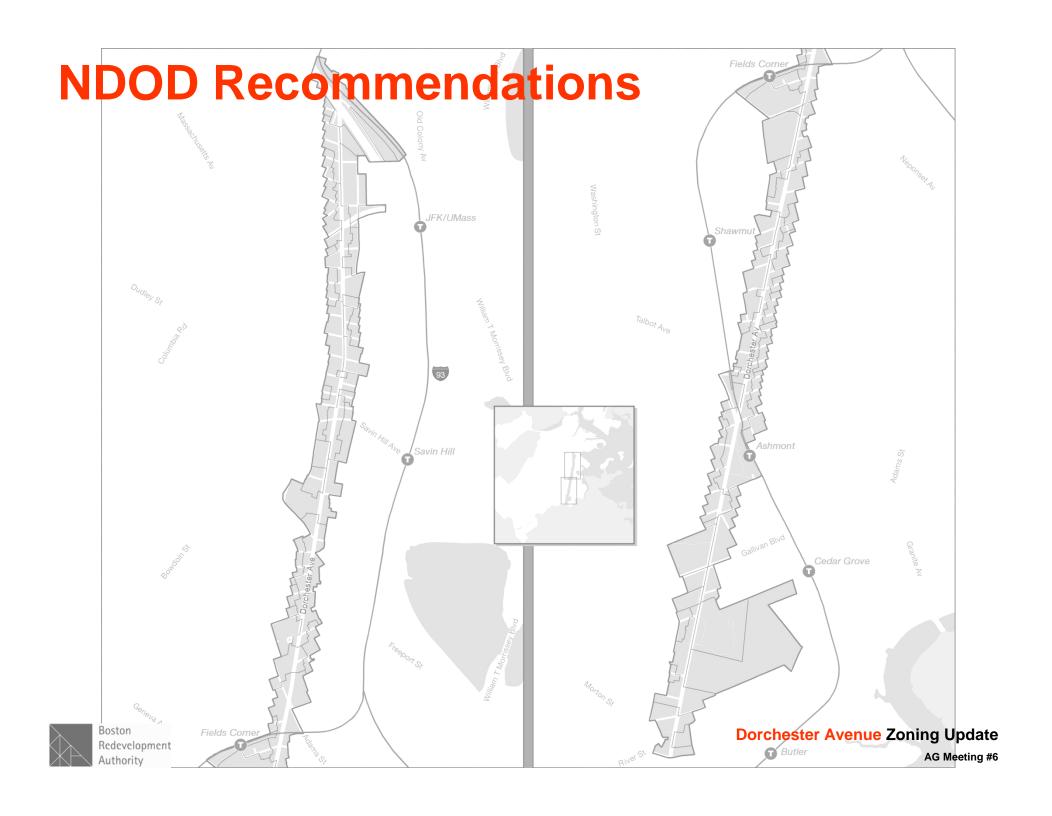

ub-District Change #1 LC expanded to two adjacent parcels



Aerial View



**Existing Zoning** 



#### Savin Hill to Fields Corner

Sub-District Change #2 & #3



Sub-District Change #2 LI changed to NS, combined with Glovers Corner NS

Sub-District Change #3 3F-3000 to NS, combined with Glovers Corner NS



#### Savin Hill to Fields Corner

Sub-District Change #2





Aerial View

Sub-District Change #2 LI changed to NS, combined with Glovers Corner NS



Dorchester Avenue

Existing Zoning



#### Savin Hill to Fields Corner

Sub-District Change #3







# Fields Corner to Peabody Square

Sub-District Change #4



**Subdistrict Change #4** 3F-3000 changed to MFR/LS





Fields Corner to Peabody Square

(St. Mark's Area)

Sub-District Change #4







Peabody Square to Lower Mills











# **NDODs**





# St. Margaret's NDOD







# **Pleasant Street North NDOD**







# **Meetinghouse Hill NDOD**







# **Fields Corner NDOD**







# Melville & Kings Square NDOD







# St. Mark's NDOD







# Peabody Sq NDOD







# **Lower Mills East NDOD**







# **Next Meetings**

AG Meeting #7—October 19th

AG Meeting #8—November 16th

AG Meeting #9—December 21st

WEBSITE: www.dotavzoning.org

**BRA ALERTS: www.bostonredevelopmentauthority.org** 

**BRA ZONING INFO:** 

www.bostonredevelopmentauthority.org/zoning/zoning.asp