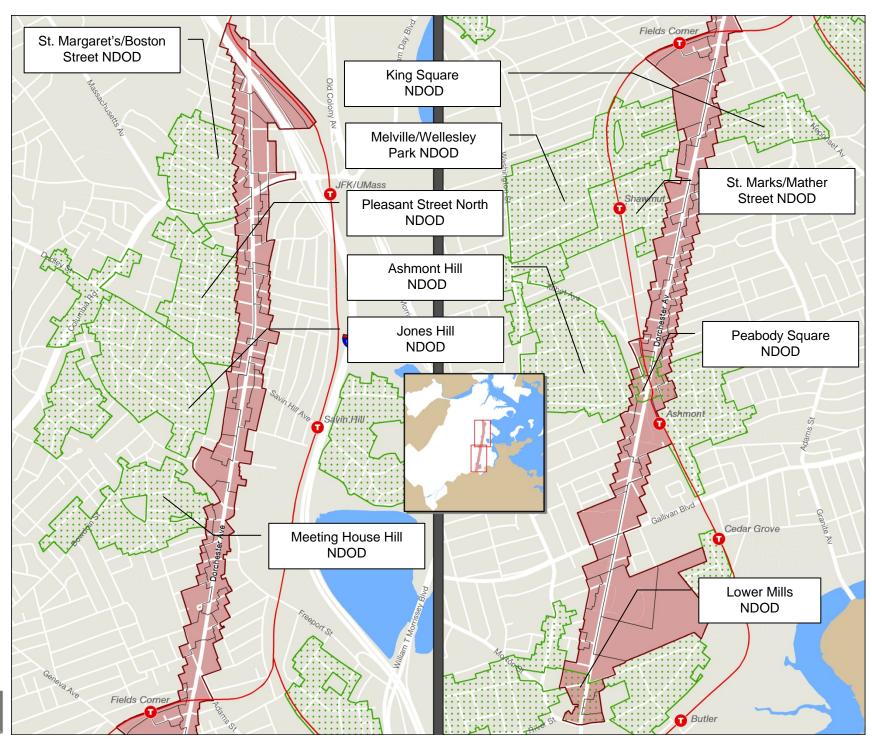

#### NDOD's

- Extend existing NDOD's where applicable
- New NDOD in Fields Corner

# **NDODs**

# St. Margaret's NDOD

# **Pleasant Street North NDOD**

# **Meetinghouse Hill NDOD**

# **Fields Corner NDOD**

# Melville & Kings Square NDOD

# St. Mark's NDOD

# Peabody Sq NDOD

# **Lower Mills East NDOD**