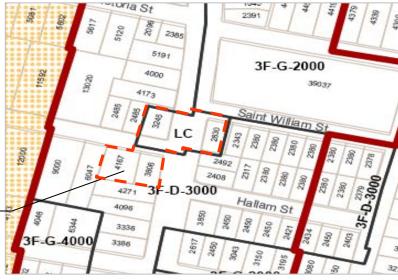

### **Sub-Districts**

I-93 to Savin Hill

Sub-District Change #1

Sub-District Change #1 LC expanded to adjacent two parcels

I-93 to Savin Hill

Sub-District Change #1

Sub-District Change #1 LC expanded to two adjacent parcels