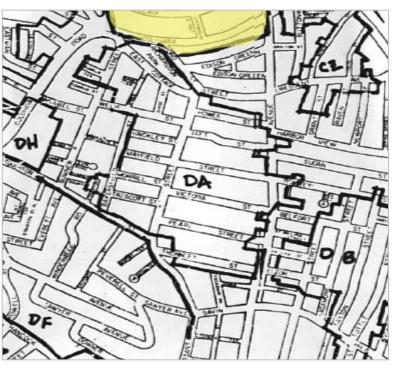

#### Savin Hill to Fields Corner

Sub-District Change #2 & #3

Sub-District Change #2 LI changed to NS, combined with Glovers Corner NS

Sub-District Change #3 3F-3000 to NS, combined with Glovers Corner NS

#### Savin Hill to Fields Corner

Sub-District Change #2

Aerial View

Sub-District Change #2 LI changed to NS, combined with Glovers Corner NS

Dorchester Avenue

Existing Zoning