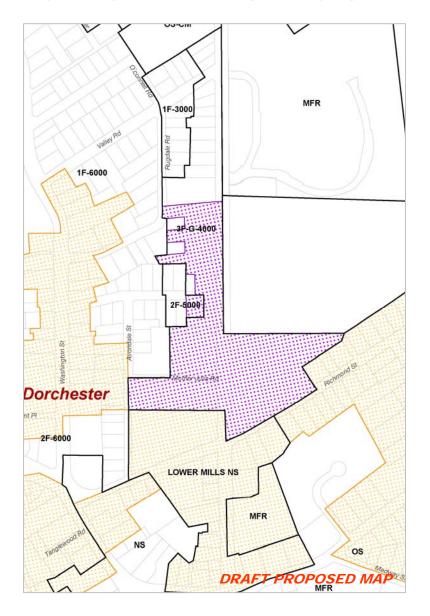

# Fields Corner to Peabody Square

Sub-District Change #4

**Subdistrict Change #4** 3F-3000 changed to MFR/LS

Fields Corner to Peabody Square

(St. Mark's Area)

Sub-District Change #4

Peabody Square to Lower Mills