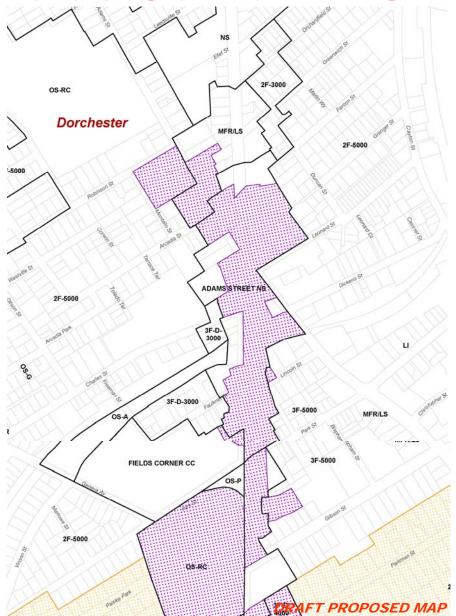

# Fields Corner to Peabody Square

Sub-District Change #4

**Subdistrict Change #4** 3F-3000 changed to MFR/LS

Fields Corner to Peabody Square

(St. Mark's Area)

Sub-District Change #4

Peabody Square to Lower Mills