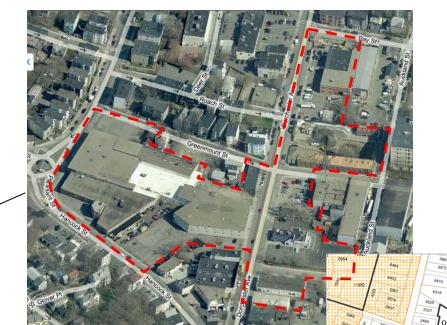

#### Savin Hill to Fields Corner

Sub-District Change #2

Aerial View

Sub-District Change #2 LI changed to NS, combined with Glovers Corner NS

Dorchester Avenue

Existing Zoning