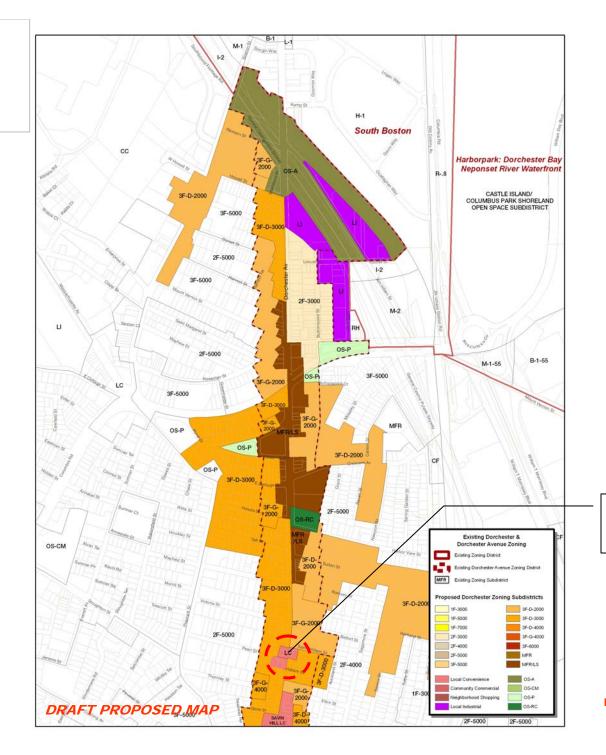

#### **Subdistricts**

- Use Dorchester Neighborhood Subdistricts
- Change LI subdistrict in Glover's Corner to NS
- Extend MFR/LS subdistrict south of Fields Corner

#### NDOD's

- Extend existing NDOD's where applicable
- New NDOD in Fields Corner

### **Sub-Districts Overview**

|                       | <b>Dorchester Ave</b> | <b>Dorchester</b> |
|-----------------------|-----------------------|-------------------|
| One Family            | 1F-4000               | 1F-3000           |
|                       | 1F-5000               | 1F-5000           |
| Two Family            | 05 4000               | 25 4000           |
| Two Family            | 2F-4000               | 2F-4000           |
|                       | 2F-5000               | 2F-5000           |
| Three Family          | 3F-G-2000             | 3F-5000           |
|                       | 3F-G-3000             | 3F-6000           |
|                       | 3F-G-4000             | 3F-D-2000         |
|                       | 3F-G-5000             | 3F-D-3000         |
|                       | 3F-G-6000             |                   |
|                       | 3F-D-3000             |                   |
|                       | 3F-D-4000             |                   |
| Multi-Family          | SAME                  |                   |
| Business & Industrial | SAME                  |                   |