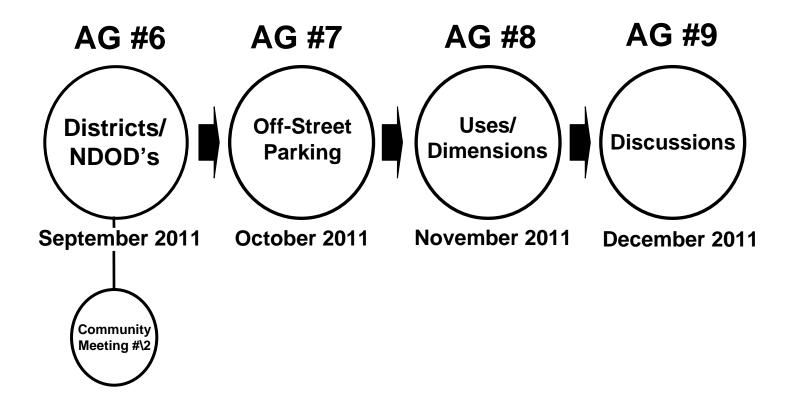

# **Proposed AG Meetings**

# **Next Meetings**

AG Meeting #7—October 19th

AG Meeting #8—November 16th

AG Meeting #9—December 21st

WEBSITE: www.dotavzoning.org

**BRA ALERTS: www.bostonredevelopmentauthority.org** 

**BRA ZONING INFO:** 