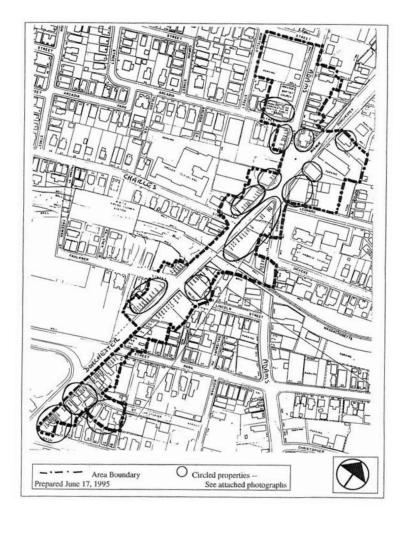

& #3



Sub-District Change #2 LI changed to NS, combined with Glovers Corner NS

Sub-District Change #3 3F-3000 to NS, combined with Glovers Corner NS



#### Savin Hill to Fields Corner

Sub-District Change #2





Aerial View

Sub-District Change #2 LI changed to NS, combined with Glovers Corner NS



Dorchester Avenue

Existing Zoning



#### Savin Hill to Fields Corner

Sub-District Change #3







# Fields Corner to Peabody Square

Sub-District Change #4



**Subdistrict Change #4** 3F-3000 changed to MFR/LS





Fields Corner to Peabody Square

(St. Mark's Area)

Sub-District Change #4







Peabody Square to Lower Mills











# **NDODs**





# St. Margaret's NDOD







# **Pleasant Street North NDOD**







# **Meetinghouse Hill NDOD**







# **Fields Corner NDOD**







# Melville & Kings Square NDOD







# St. Mark's NDOD







# Peabody Sq NDOD







# **Lower Mills East NDOD**







# **Next Meetings**

AG Meeting #7—October 19th

AG Meeting #8—November 16th

AG Meeting #9—December 21st

WEBSITE: www.dotavzoning.org

**BRA ALERTS: www.bostonredevelopmentauthority.org** 

**BRA ZONING INFO:** 

www.bostonredevelopmentauthority.org/zoning/zoning.asp