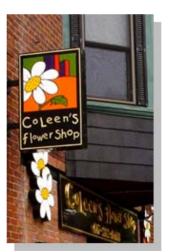

## **Signage**

- Signs Parallel to Building Wall
- Signs Attached at Right Angles
- Free-standing Signs
- Billboards
- Total Sign Area
- Display of Permit

Right angle sign

Billboard example

Example of bad signage