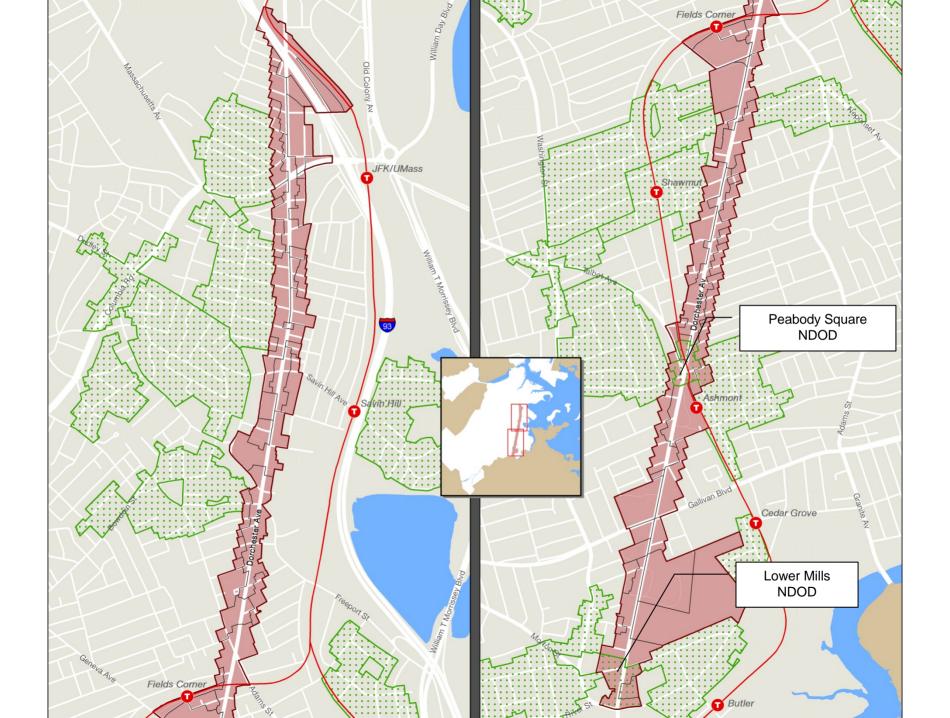

## **Design Review**

- Article 80 Large or Small Project
- Project within Neighborhood Design Overlay District (NDOD)
- Project within LI sub-districts
  - Construction or extension of a building with a gross floor area of 500 or more sq. ft. or exterior alteration affecting 500 or more sq. ft.
- Project within Neighborhood Business sub-districts
  - Construction or extension of a building with a gross floor area of 500 or more sq. ft. or exterior alteration affecting 500 or more sq. ft.
- Internally lit Sign (Forbidden)

Lower Mills NDOD

Peabody Sq NDOD

Internally lit sign