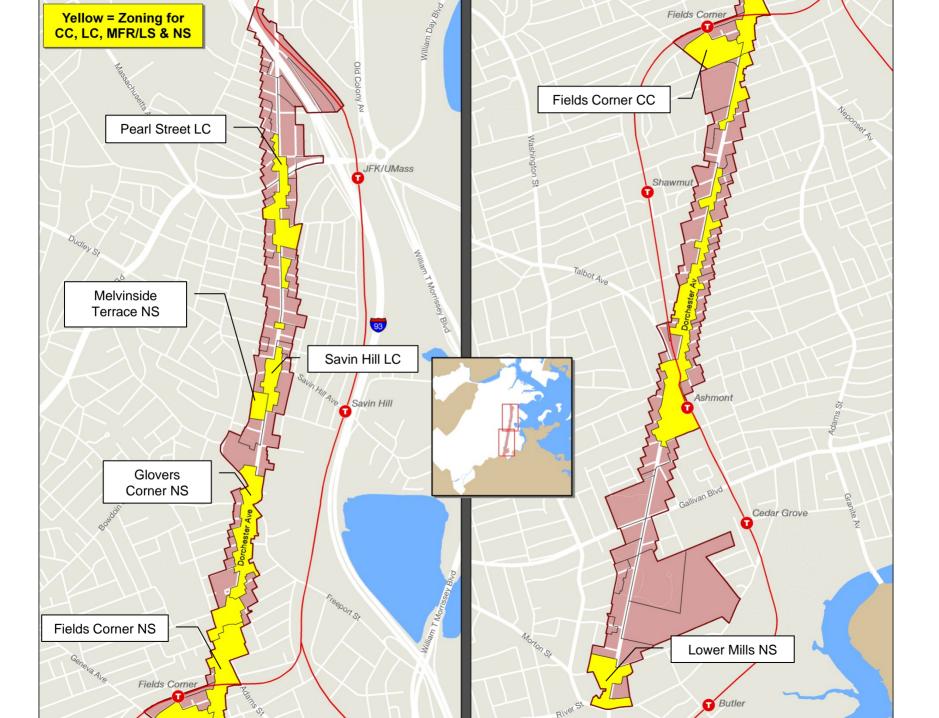

### **Overview**





## **Proposed Process**







### **Existing Conditions**

**Zoning District Makeup** 





















### **Use Regulations** Research & Development •Banking & Postal Residential Community •Restaurant Cultural Retail Dormitory & Fraternity Service Entertainment & Recreation Storage Funerary •Trade Health Care Transportation Hotel & Conference •Vehicular •Industrial Wholesale Office Accessory & Ancillary Open Space Public Service **Dorchester Avenue Zoning Update** Redevelopment Community Meeting #2 Authority

# Use Regulations - Example



#### TABLE A - Continued

|                                  | One<br>Family<br><u>(1F)</u> | Two-<br>Family<br><u>(2F)</u> | Three-<br>Family<br>(3F-G) | Triple<br>Decker<br>(3F-D) | Multifamily<br>Residential<br>(MFR) | Multifamily<br>ResidentiaV<br>Local Service<br>(MFR/LS) |
|----------------------------------|------------------------------|-