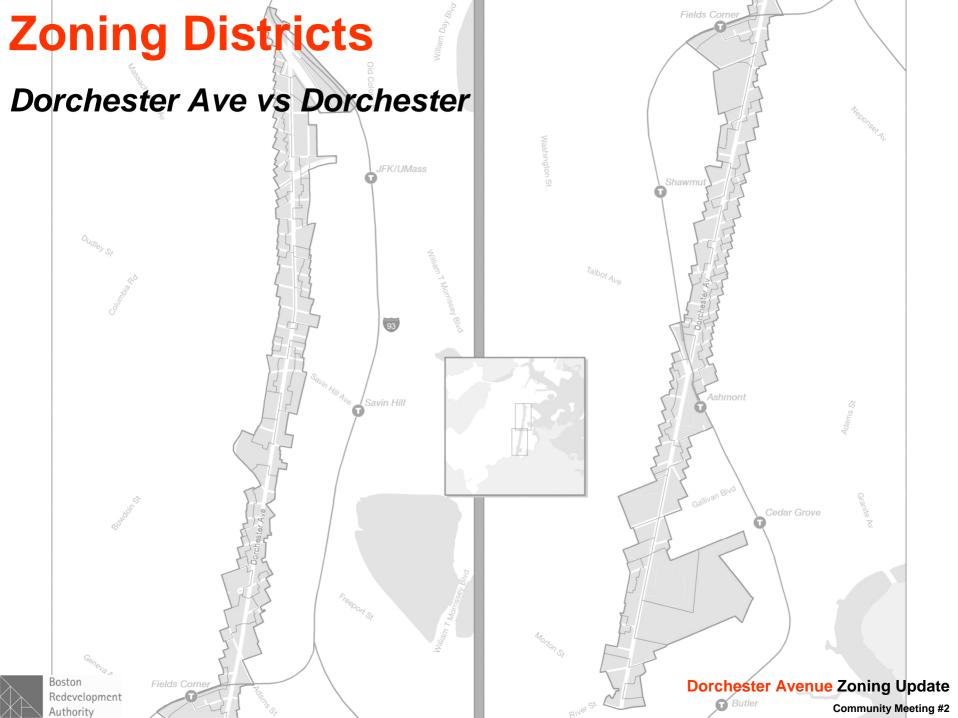

### **Existing Conditions**

**Zoning District Makeup** 

### Use Regulations—Dot Ave vs Dorchester