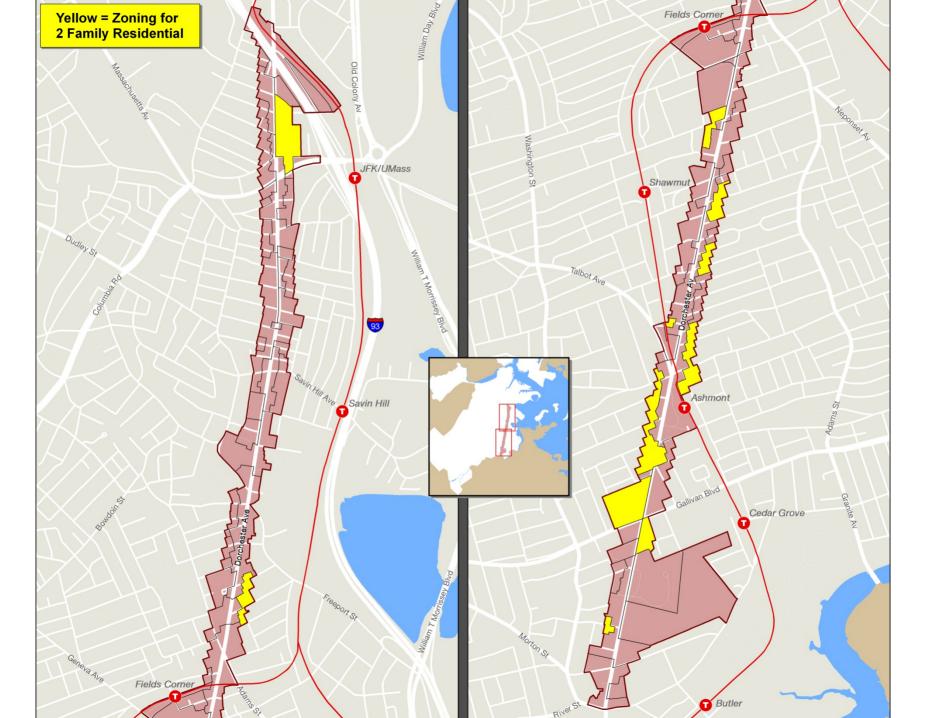

### **Overview**





## **Proposed Process**







### **Existing Conditions**

**Zoning District Makeup** 





















### **Use Regulations** Research & Development •Banking & Postal Residential Community •Restaurant Cultural Retail Dormitory & Fraternity Service Entertainment & Recreation Storage Funerary •Trade Health Care Transportation Hotel & Conference •Vehicular •Industrial Wholesale Office Accessory & Ancillary Open Space Public Service **Dorchester Avenue Zoning Update** Redevelopment Community Meeting #2 Authority

# Use Regulations - Example



#### TABLE A - Continued

|                                  | One<br>Family<br><u>(1F)</u> | Two-<br>Family<br><u>(2F)</u> | Three-<br>Family<br>(3F-G) | Triple<br>Decker<br>(3F-D) | Multifamily<br>Residential<br>(MFR) | Multifamily<br>ResidentiaV<br>Local Service<br>(MFR/LS) |
|----------------------------------|--------------------------