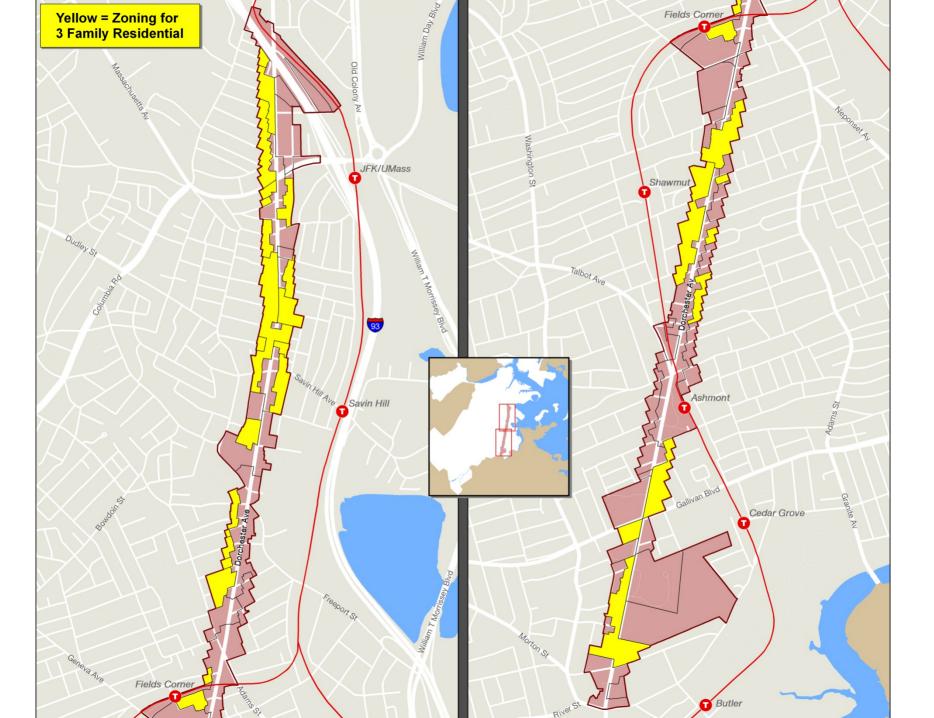

### **Overview**





## **Proposed Process**







### **Existing Conditions**

**Zoning District Makeup** 





















### **Use Regulations** Research & Development •Banking & Postal Residential Community •Restaurant Cultural Retail Dormitory & Fraternity Service Entertainment & Recreation Storage Funerary •Trade Health Care Transportation Hotel & Conference •Vehicular •Industrial Wholesale Office Accessory & Ancillary Open Space Public Service **Dorchester Avenue Zoning Update** Redevelopment Community Meeting #2 Authority

# Use Regulations - Example



#### TABLE A - Continued

|                                  | One<br>Family<br><u>(1F)</u> | Two-<br>Family<br><u>(2F)</u> | Three-<br>Family<br>(3F-G) | Triple<br>Decker<br>(3F-D) | Multifamily<br>Residential<br>(MFR) | Multifamily<br>ResidentiaV<br>Local Service<br>(MFR/LS) |
|----------------------------------|----------------------------