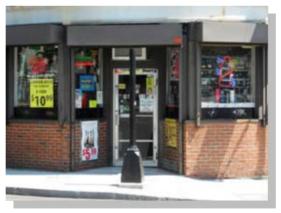

## **Design Requirements**

- Street Wall Continuity
- Display Window Area
  - Transparency
  - Usage
  - Security grates
- Screening and Buffering

Bad example of streetwall continuity

Bad example of window transparency