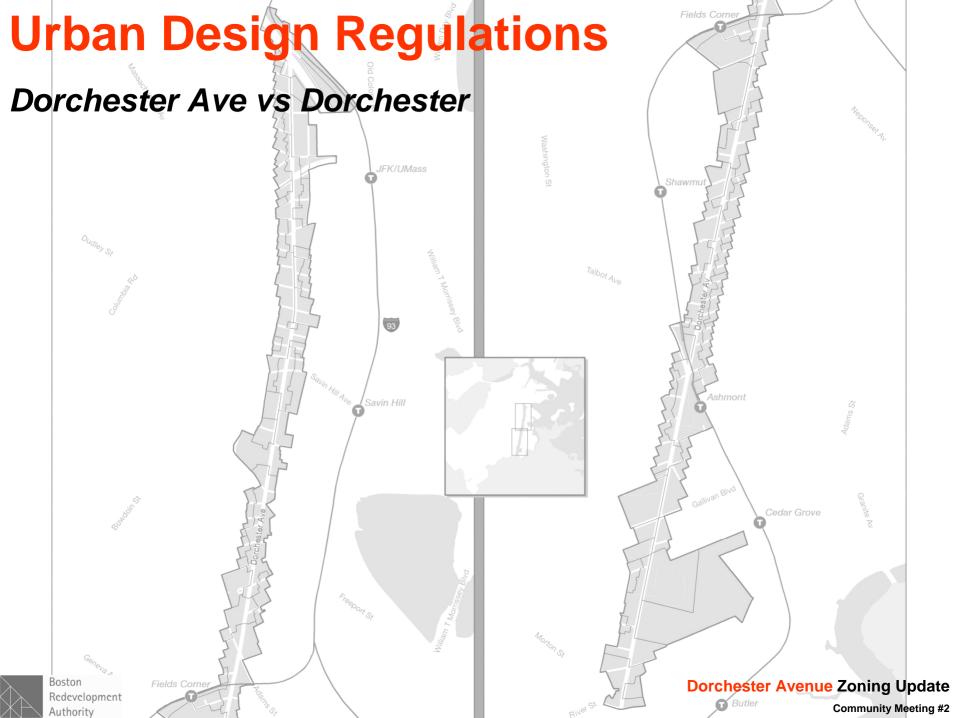

### Use Regulations—Dot Ave vs Dorchester

#### Dorchester Ave is less restrictive in residential areas

• Day Care Centers, Funerary Uses, Group Residences, Nursing Homes, Bed & Breakfast, Public Service Uses (Fire & Police Stations), Elderly Housing, Lodging Houses, Orphanages, Homeless Shelters, and Accessory Home Day Care

### Dorchester Ave is less restrictive in business & industrial areas

• Adult Education/Community Centers, Art Uses, Auditoriums, Production Studios, Trade Schools, Bars with Live Entertainment, Restaurants with Live Entertainment, Funeral Homes, Health Care Uses, Research and Development Uses, Group Residences, Homeless Shelters, Take-Out Restaurants, Outdoor Sale of Garden Supplies, Barber or Beauty Shop, Catering, Check Cashing, Trade Uses,

### Dorchester Ave is more restrictive in residential areas

None

#### Dorchester Ave is more restrictive in business & industrial areas

Uses in Local Industrial Subdistricts and Artists' Mixed-Use