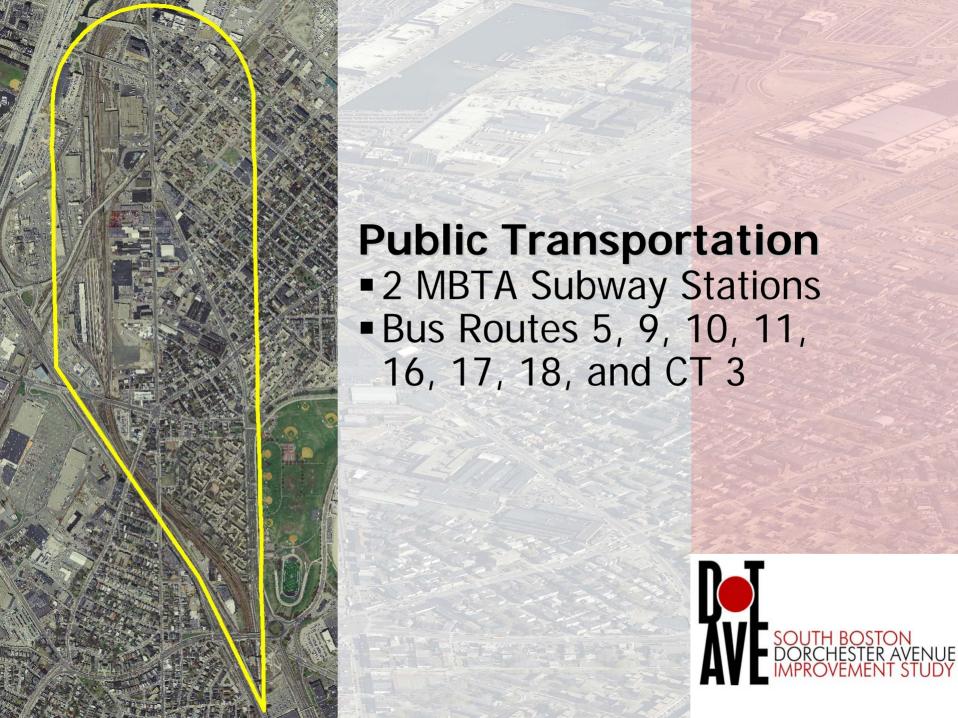

## Transportation/Parking/Circulation

- Bus stops/shelters
- Off-street parking
- Parking restrictions (T stations and street corners)
- Narrow sidewalks
- Condition of crosswalks and signal timings