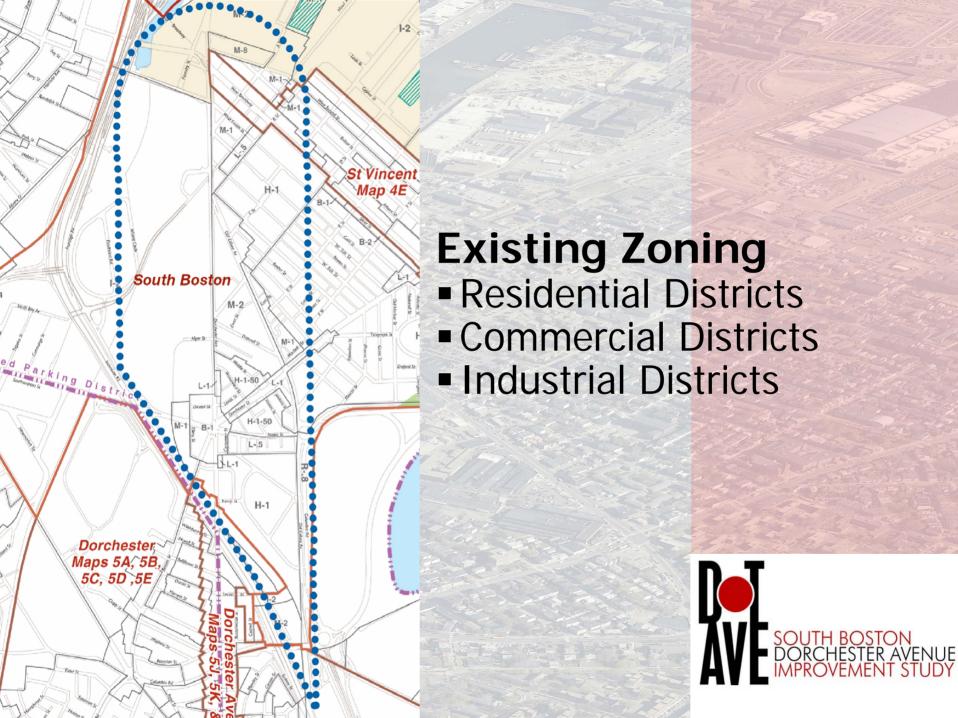

### **AGENDA**

- Registration
- Welcome and Introductions
- Presentation
- Project Overview
- Overview of Study Area
- Project Updates
- Charrette Session
- Breakout Group Discussions
- Report Back
- Closing Remarks/Next Steps

















**Andrew Square** 





Old Colony & Dorchester Avenue





**Broadway & Dorchester Avenue** 







- Historic Homes
- Modern Architecture
- Unique Housing





- New DevelopmentHistoric Landmarks





- Signature Businesses
- Vibrant Districts
- Mix of Uses





- Industrial Buildings
- Changing Businesses



# MBTA Stations Andrew Square Station





# MBTA Stations Broadway Station









## Transportation/Parking/Circulation

- Bus stops/shelters
- Off-street parking
- Parking restrictions (T stations and street corners)
- Narrow sidewalks
- Condition of crosswalks and signal timings



#### Neighborhood Businesses

- Services such as post office, food store, food market, pharmacy, etc.
- Business façade standards for signs
- Activate groundfloors with retail
- More restau