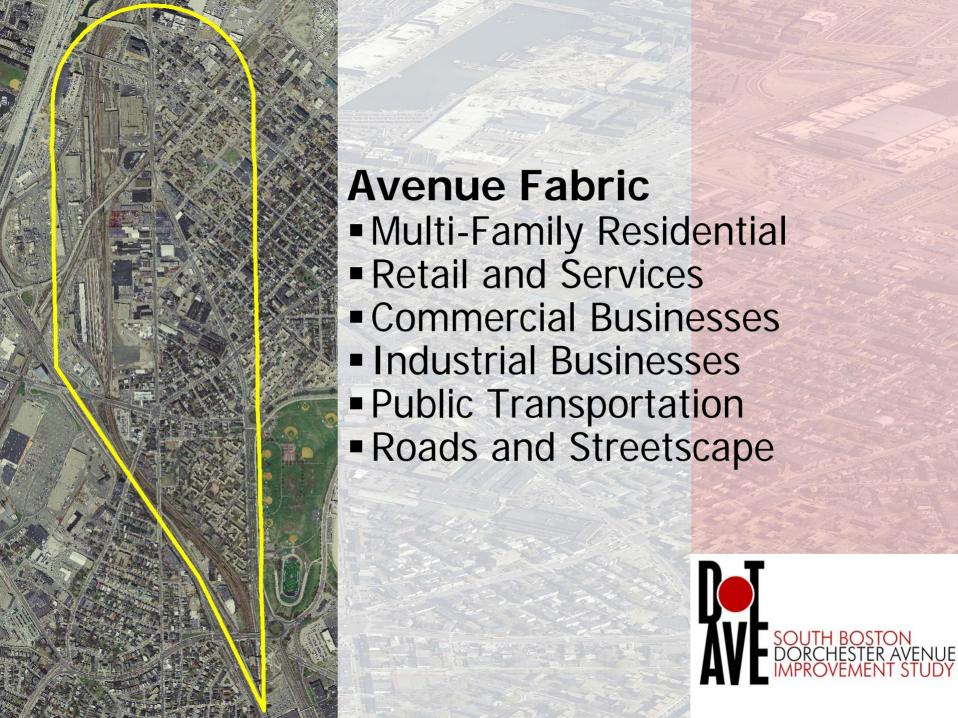

**Andrew Square** 

Old Colony & Dorchester Avenue

**Broadway & Dorchester Avenue** 

- Historic Homes
- Modern Architecture
- Unique Housing

- New DevelopmentHistoric Landmarks

- Signature Businesses
- Vibrant Districts
- Mix of Uses

- Industrial Buildings
- Changing Businesses