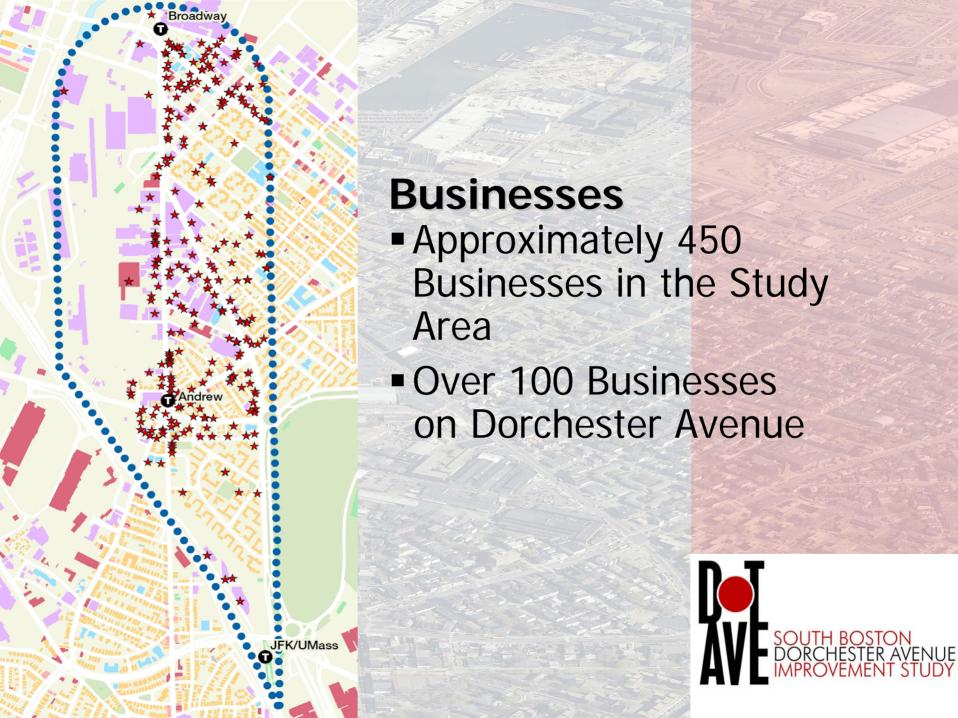

### **AGENDA**

- Registration
- Welcome and Introductions
- Presentation
- Project Overview
- Overview of Study Area
- Project Updates
- Charrette Session
- Breakout Group Discussions
- Report Back
- Closing Remarks/Next Steps

















**Andrew Square** 





Old Colony & Dorchester Avenue





**Broadway & Dorchester Avenue** 







- Historic Homes
- Modern Architecture
- Unique Housing





- New DevelopmentHistoric Landmarks





- Signature Businesses
- Vibrant Districts
- Mix of Uses





- Industrial Buildings
- Changing Businesses



# MBTA Stations Andrew Square Station





# MBTA Stations Broadway Station









## Transportation/Parking/Circulation

- Bus stops/shelters
- Off-street parking
- Parking restrictions (T stations and street corners)
- Narrow sidewalks
- Condition of crosswalks and signal timings



#### Neighborhood Businesses

- Services such as post office, food store, food market, pharmacy, etc.
- Business façade standards for signs
- Activate groundfloors with retail
- More restaurants