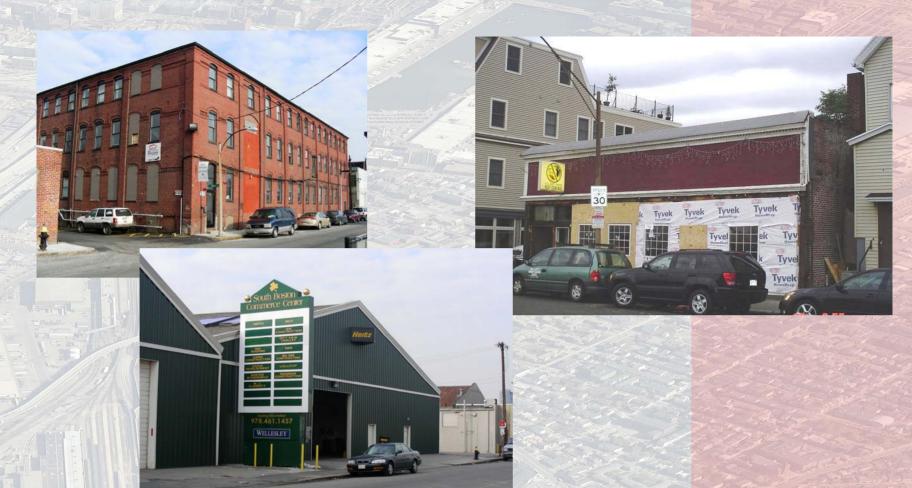

### **AGENDA**

- Registration
- Welcome and Introductions
- Presentation
- Project Overview
- Overview of Study Area
- Project Updates
- Charrette Session
- Breakout Group Discussions
- Report Back
- Closing Remarks/Next Steps

















**Andrew Square** 





Old Colony & Dorchester Avenue





**Broadway & Dorchester Avenue** 







- Historic Homes
- Modern Architecture
- Unique Housing





- New DevelopmentHistoric Landmarks





- Signature Businesses
- Vibrant Districts
- Mix of Uses





- Industrial Buildings
- Changing Businesses



# MBTA Stations Andrew Square Station





# MBTA Stations Broadway Station









## Transportation/Parking/Circulation

- Bus stops/shelters
- Off-street parking
- Parking restrictions (T stations and street corners)
- Narrow sidewalks
- Condition of crosswalks and signal timings



#### Neighborhood Businesses

- Services such as post office, food store, food market, pharmacy, etc.
- Business façade standards for signs
- Activate groundfloors with retail
- More restaurants
- Branding for retail businesses



## Community Development

- Lacks gathering spaces/function halls
- Workforce development
- Security at T stations
- Density of new residential development
- Improve neighborhood gateways



#### Streetscapes

- Benches, trash cans