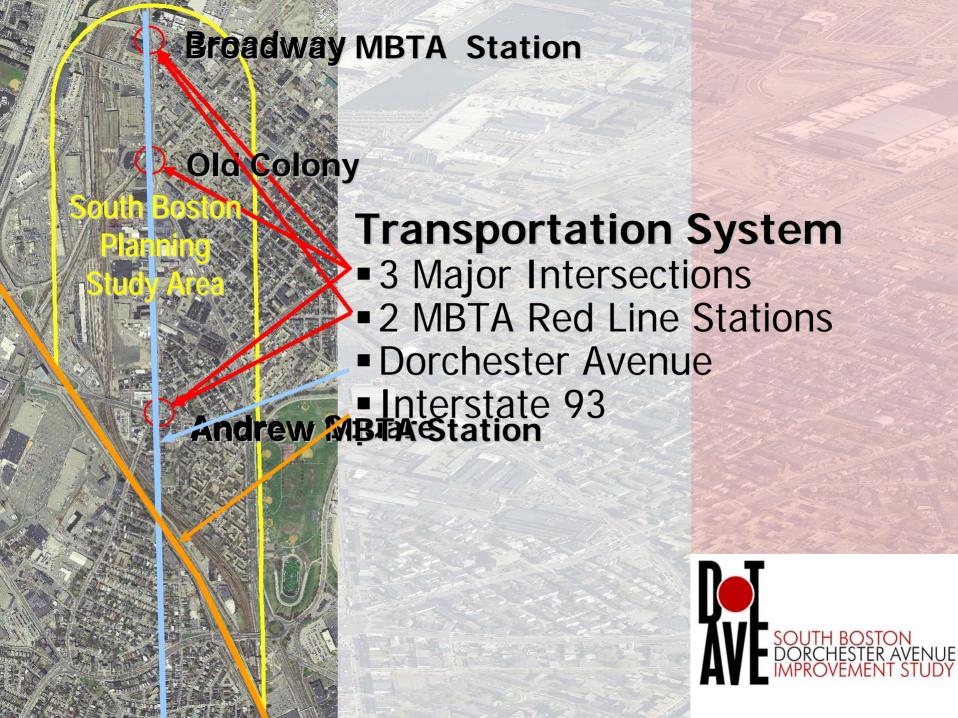

### **AGENDA**

- Registration
- Welcome and Introductions
- Presentation
- Project Overview
- Overview of Study Area
- Project Updates
- Charrette Session
- Breakout Group Discussions
- Report Back
- Closing Remarks/Next Steps

















**Andrew Square** 





Old Colony & Dorchester Avenue





**Broadway & Dorchester Avenue** 







- Historic Homes
- Modern Architecture
- Unique Housing





- New DevelopmentHistoric Landmarks





- Signature Businesses
- Vibrant Districts
- Mix of Uses





- Industrial Buildings
- Changing Businesses



# MBTA Stations Andrew Square Station





# MBTA Stations Broadway Station









## Transportation/Parking/Circulation

- Bus stops/shelters
- Off-street parking
- Parking restrictions (T stations and street corners)
- Narrow sidewalks
- Condition of crosswalks and signal timings



#### Neighborhood Businesses

- Services such as post office, food store, food market, pharmacy, etc.
- Business façade standards for signs
- Activate groundfloors with retail
- More rest