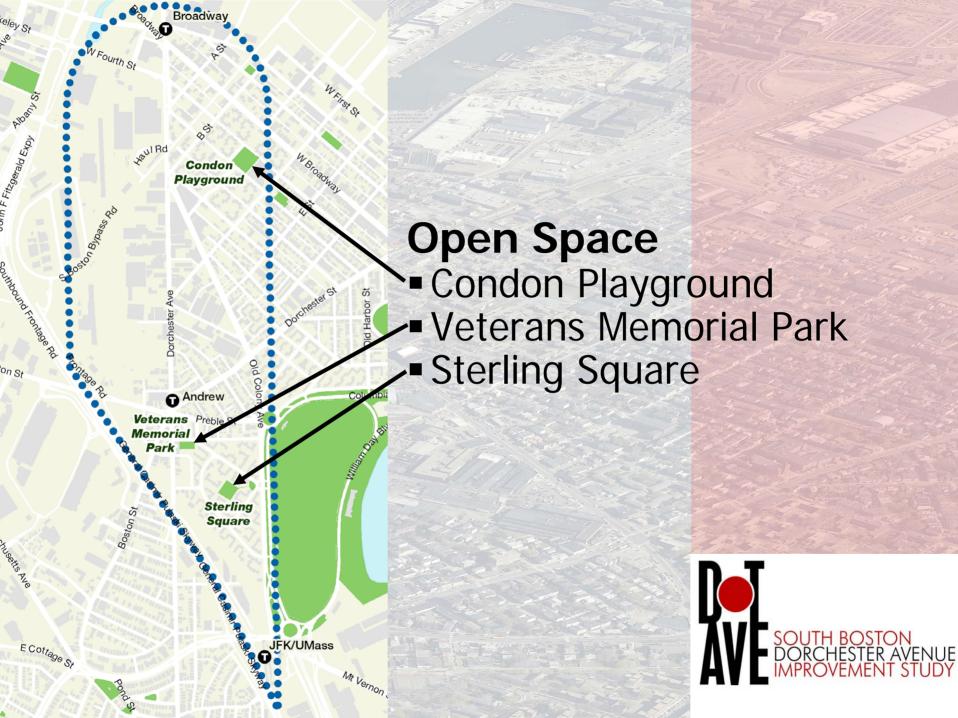

### **AGENDA**

- Registration
- Welcome and Introductions
- Presentation
- Project Overview
- Overview of Study Area
- Project Updates
- Charrette Session
- Breakout Group Discussions
- Report Back
- Closing Remarks/Next Steps

















**Andrew Square** 





Old Colony & Dorchester Avenue





**Broadway & Dorchester Avenue** 







- Historic Homes
- Modern Architecture
- Unique Housing





- New DevelopmentHistoric Landmarks





- Signature Businesses
- Vibrant Districts
- Mix of Uses





- Industrial Buildings
- Changing Businesses



# MBTA Stations Andrew Square Station





# MBTA Stations Broadway Station









## Transportation/Parking/Circulation

- Bus stops/shelters
- Off-street parking
- Parking restrictions (T stations and street corners)
- Narrow sidewalks
- Condition of crosswalks and signal timings



#### Neighborhood Businesses

- Services such as post office, food store, food market, pharmacy, etc.
- Business façade standards for signs
- Activate groundfloors with retail
- More restaura