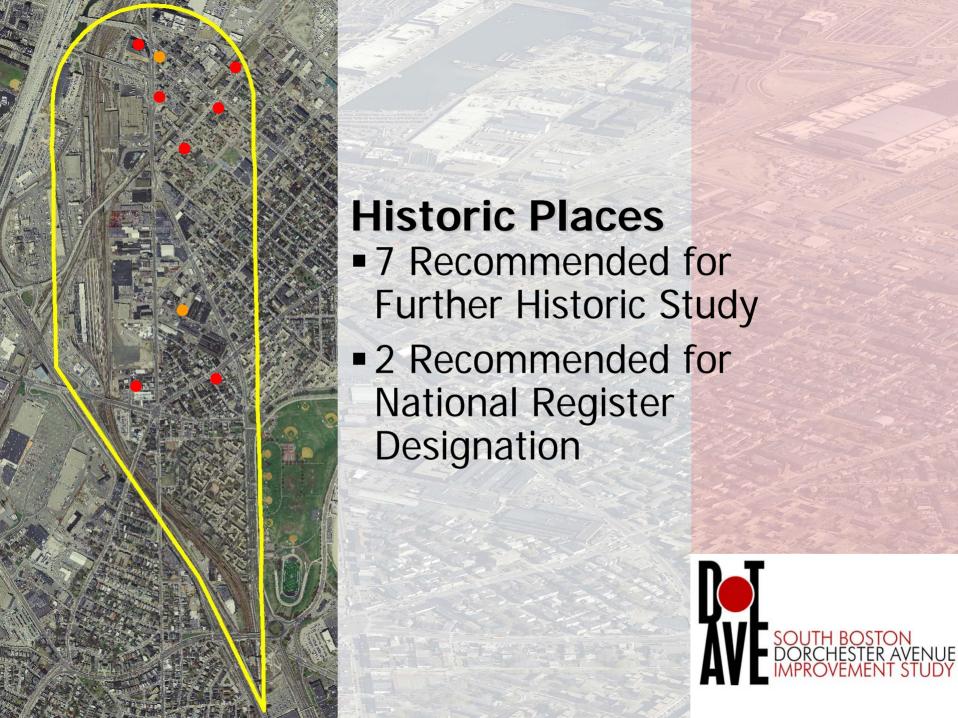

### **AGENDA**

- Registration
- Welcome and Introductions
- Presentation
- Project Overview
- Overview of Study Area
- Project Updates
- Charrette Session
- Breakout Group Discussions
- Report Back
- Closing Remarks/Next Steps

















**Andrew Square** 





Old Colony & Dorchester Avenue





**Broadway & Dorchester Avenue** 







- Historic Homes
- Modern Architecture
- Unique Housing





- New DevelopmentHistoric Landmarks





- Signature Businesses
- Vibrant Districts
- Mix of Uses





- Industrial Buildings
- Changing Businesses



# MBTA Stations Andrew Square Station





# MBTA Stations Broadway Station









## Transportation/Parking/Circulation

- Bus stops/shelters
- Off-street parking
- Parking restrictions (T stations and street corners)
- Narrow sidewalks
- Condition of crosswalks and signal timings



#### Neighborhood Businesses

- Services such as post office, food store, food market, pharmacy, etc.
- Business façade standards for signs
- Activate groundfloors with retail
- More restaurant