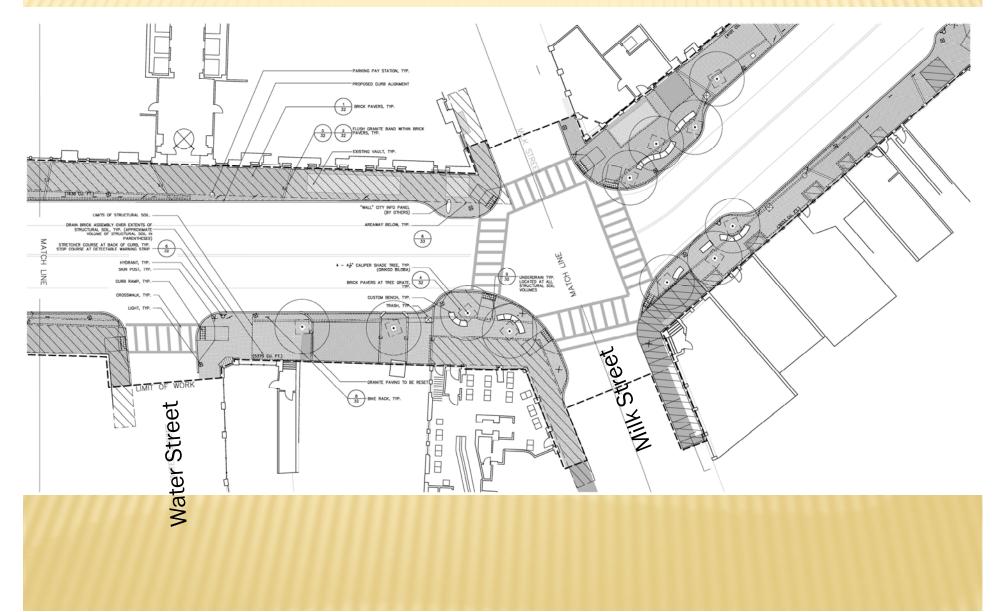

#### Project Progress – End of 2012 East (Even) Side of Street

# East (Even) Side of Street ✓ Sidewalks and Ramps ✓ Street Lighting

- ✓ Areaways
- ✓ Tree Grates and Trees
- ✓ Bicycle Racks
- Multi-Space Parking Meters
- City to Provide Multi-Space Meters and Big Belly Trash Receptacles
- Benches ?

#### <u>Project Progress – End of 2012</u> <u>West (Odd) Side of Street</u>

#### West (Odd) Side of Street

✓ Sidewalks and Ramps (except Wendell raised entry)

- ✓ Street Lighting
- ✓ Areaways
- ✓ Tree Grates and Trees State to Milk
- ✓ Bicycle Racks

City to Provide Multi-Space Meters and Big Belly Trash Receptacles
Benches?

#### Project Progress – End of 2012 Roadway Paving