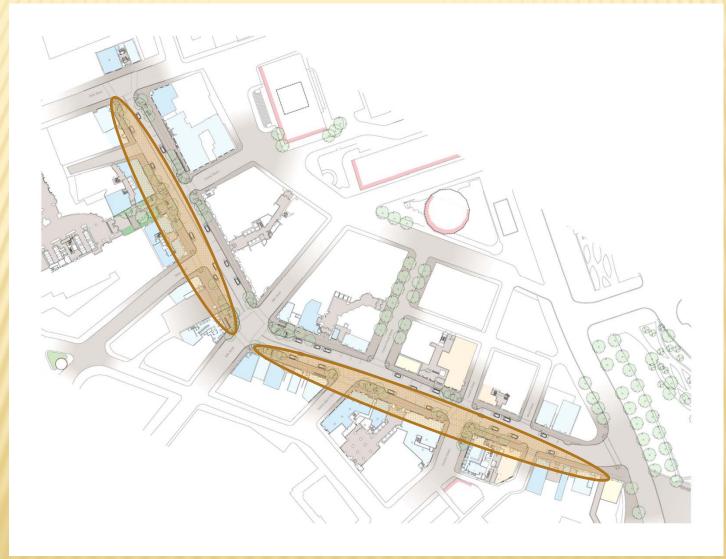

#### Project Limits: State Street to Greenway/Surface Road

#### Project Progress – End of 2012 East (Even) Side of Street

#### <u>Project Progress – End of 2012</u> <u>West (Odd) Side of Street</u>