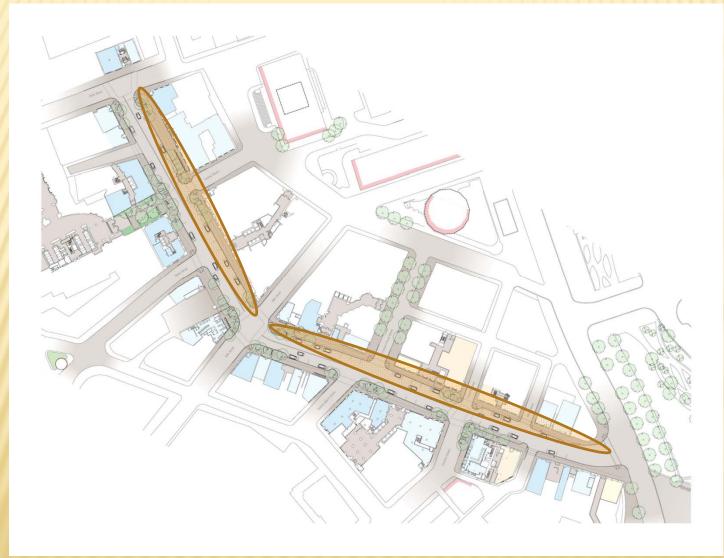

City of Boston Reconstruction of Broad Street As Part of the Crossroads Initiative

Abutters Informational Meeting September 25, 2012

#### Project Limits: State Street to Greenway/Surface Road

#### **General Scope of Work:**

 Narrowing of Existing Roadway/ Widening of Sidewalks

 Addition of Urban Design Elements (trees/lighting/seating/street furniture)

Related drainage and utility work

Related Areaway Work