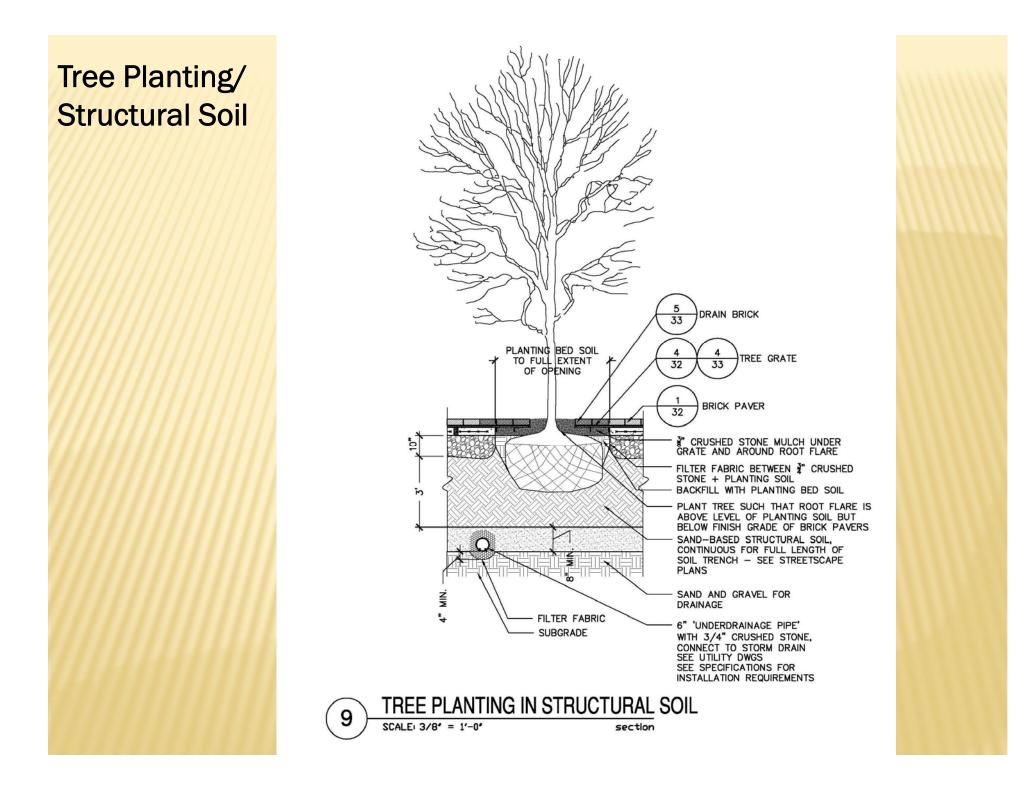

#### **Tree Grates**

# Grate Replacement (unusual occurrence)

#### **Trees**

- 4-Year Contractor Guarantee Period
- Programmed Maintenance
  - Arborist Monitoring (2x year)
  - Soil Biostimulant Drench (1x year)
  - Soil Assessment (every 3<sup>rd</sup> year)
  - Pruning (every 2<sup>nd</sup> year)
  - •Supplemental Watering (weather dependent)
- Tree Replacement