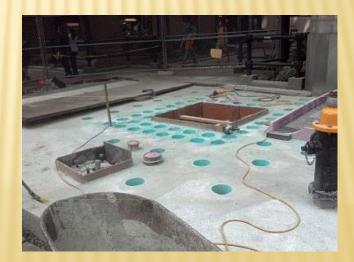

s ✓ Street Lighting

- ✓ Areaways
- ✓ Tree Grates and Trees
- ✓ Bicycle Racks
- Multi-Space Parking Meters
- City to Provide Multi-Space Meters and Big Belly Trash Receptacles
- Benches ?

#### <u>Project Progress – End of 2012</u> <u>West (Odd) Side of Street</u>



#### West (Odd) Side of Street

✓ Sidewalks and Ramps (except Wendell raised entry)

- ✓ Street Lighting
- ✓ Areaways
- ✓ Tree Grates and Trees State to Milk
- ✓ Bicycle Racks

City to Provide Multi-Space Meters and Big Belly Trash Receptacles
Benches?

#### Project Progress – End of 2012 Roadway Paving



### **Abutter Maintenance Items**

- Water Harvesting System
- Benches
- Brick Sidewalks
- Tree Grates



#### Water Harvesting System

# Inspect and Clean Drain Bricks and Sumps

### Replace Damaged/Missing Drain Bricks





#### **Benches**

- Inspection and Minor Cleaning / Repairs
- Bench Replacement



#### **Brick Sidewalks**



- Routine Maintenance / Cleaning / Snow Clearance Protocols
- Replace / Replenish Joint Sand
- Repair / Replace Bricks and Setting Bed

#### **Tree Grates**

# Grate Replacement (unusual occurrence)





#### **Trees**

- 4-Year Contractor Guarantee Period
- Programmed Maintenance
  - Arborist Monitoring (2x year)
  - Soil Biostimulant Drench (1x year)
  - Soil Assessment (every 3<sup>rd</sup> year)
  - Pruning (every 2<sup>nd</sup> year)
  - •Supplemental Watering (weather dependent)
- Tree Replacement

## **Abutter Maintenance Items**

- Water Harvesting System
- Benches
- Brick Sidewalks
- Tree Grates

Approx. Cost of \$25,000/year

•Trees

# **DISCUSSION/CONCERNS/COMMENTS**