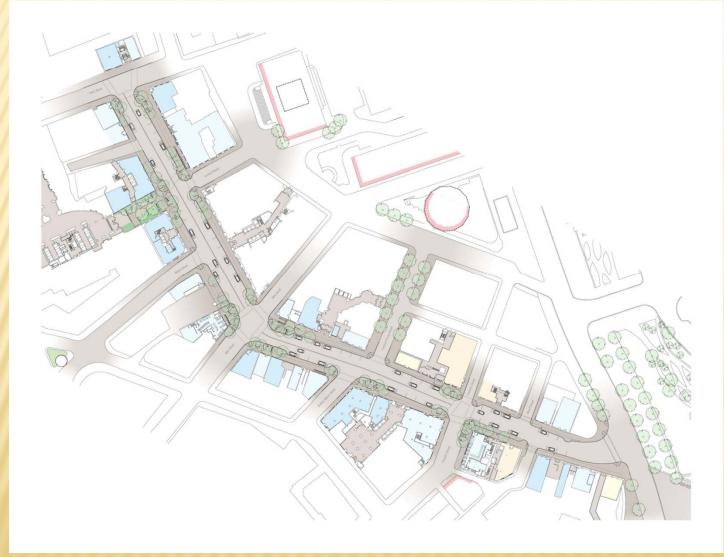

#### Project Limits: State Street to Greenway/Surface Road

#### **General Scope of Work:**

 Narrowing of Existing Roadway/ Widening of Sidewalks

 Addition of Urban Design Elements (trees/lighting/seating/street furniture)

Related drainage and utility work

Related Areaway Work