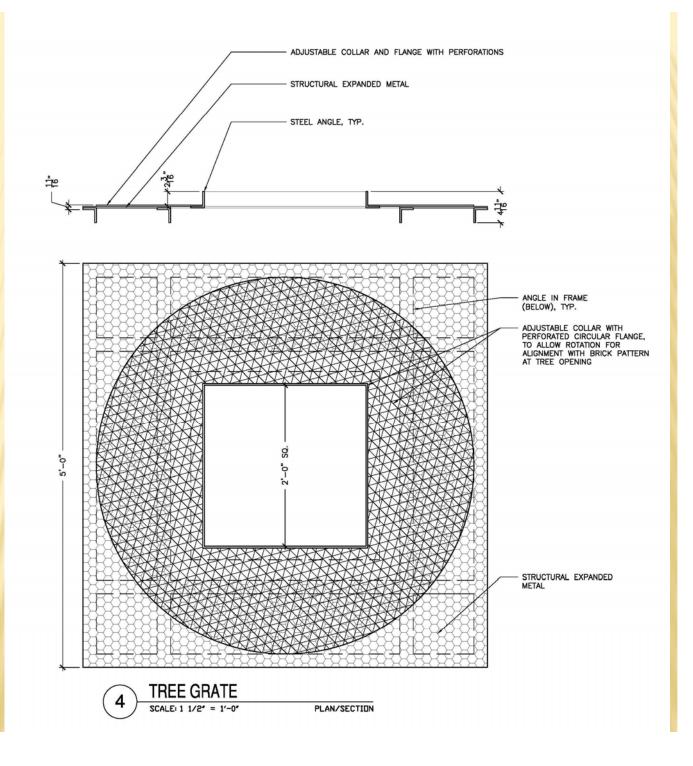

#### Water Harvesting / Paver Grates

#### **Tree Grates**

# Grate Replacement (unusual occurrence)