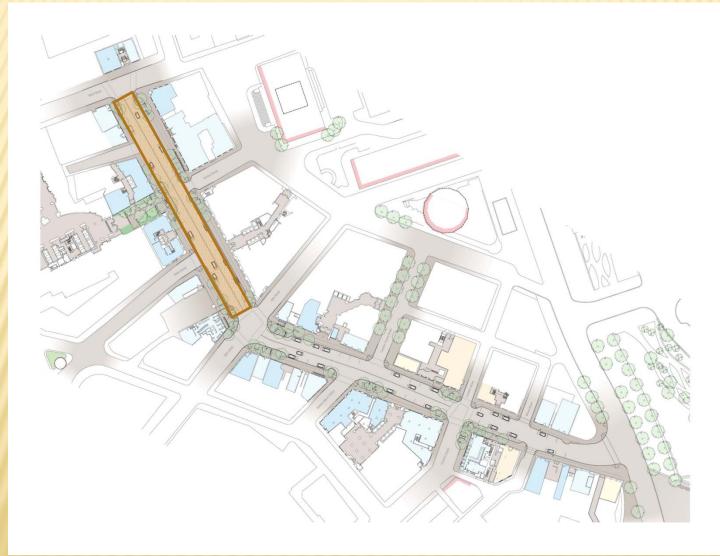

#### Project Limits: State Street to Greenway/Surface Road

#### Project Progress – End of 2012 Roadway Paving