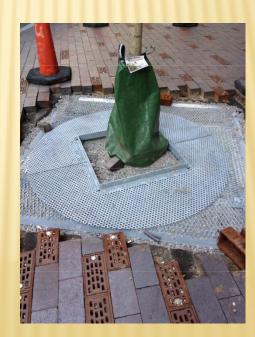

#### **Tree Grates**

# Grate Replacement (unusual occurrence)

#### **Trees**

- 4-Year Contractor Guarantee Period
- Programmed Maintenance
  - Arborist Monitoring (2x year)
  - Soil Biostimulant Drench (1x year)
  - Soil Assessment (every 3<sup>rd</sup> year)
  - Pruning (every 2<sup>nd</sup> year)
  - •Supplemental Watering (weather dependent)
- Tree Replacement