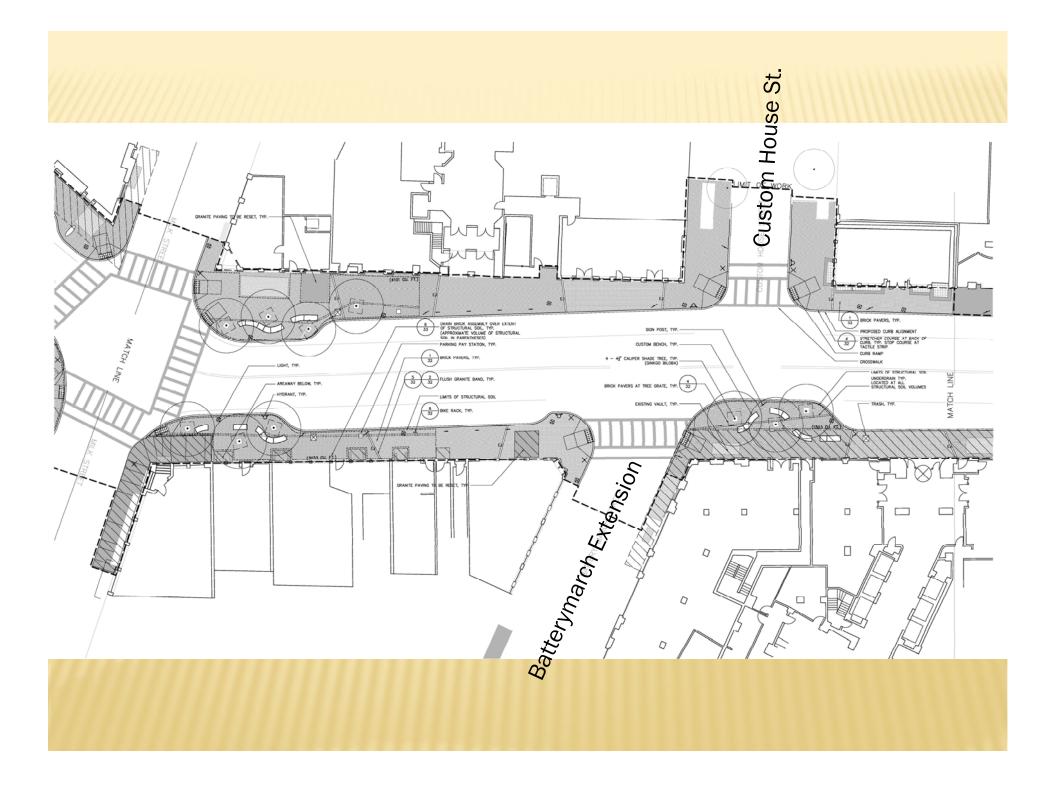

#### Project Progress – End of 2012 East (Even) Side of Street

# East (Even) Side of Street ✓ Sidewalks and Ramps ✓ Street Lighting

- ✓ Areaways
- ✓ Tree Grates and Trees
- ✓ Bicycle Racks
- Multi-Space Parking Meters
- City to Provide Multi-Space Meters and Big Belly Trash Receptacles
- Benches ?

#### <u>Project Progress – End of 2012</u> <u>West (Odd) Side of Street</u>

#### West (Odd) Side of Street

✓ Sidewalks and Ramps (except Wendell raised entry)

- ✓ Street Lighting
- ✓ Areaways
- ✓ Tree Grates and Trees State to Milk
- ✓ Bicycle Racks

City to Provide Multi-Space Meters and Big Belly Trash Receptacles
Benches?

#### Project Progress – End of 2012 Roadway Paving