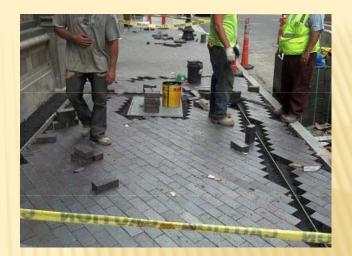

#### Water Harvesting

#### Water Harvesting / Paver Grates

#### Water Harvesting System

# Inspect and Clean Drain Bricks and Sumps

### Replace Damaged/Missing Drain Bricks