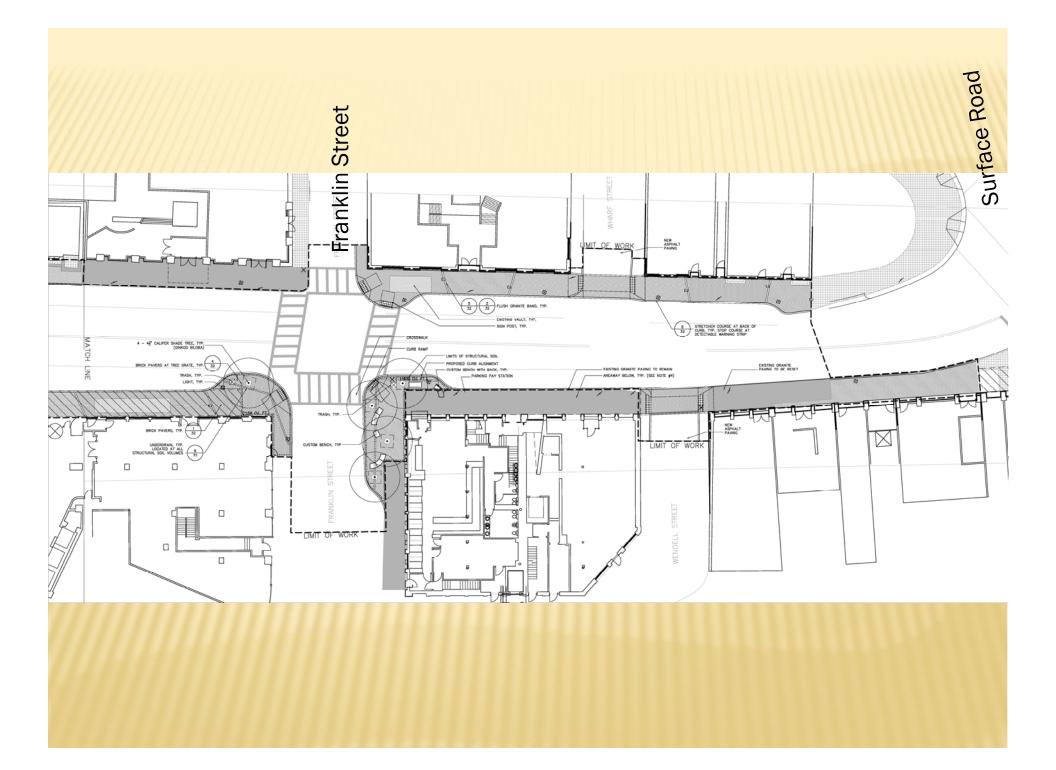

#### Project Limits: State Street to Greenway/Surface Road

#### **General Scope of Work:**

 Narrowing of Existing Roadway/ Widening of Sidewalks

 Addition of Urban Design Elements (trees/lighting/seating/street furniture)

Related drainage and utility work

Related Areaway Work

#### Project Progress – End of 2012 East (Even) Side of Street

#### <u>Project Progress – End of 2012</u> <u>West (Odd) Side of Street</u>

#### Project Progress – End of 2012 Roadway Paving