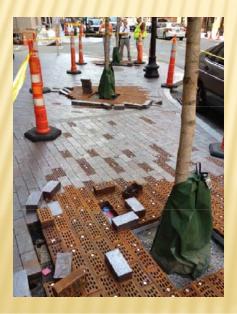

mps ✓ Street Lighting

- ✓ Areaways
- ✓ Tree Grates and Trees
- ✓ Bicycle Racks
- Multi-Space Parking Meters
- City to Provide Multi-Space Meters and Big Belly Trash Receptacles
- Benches ?

#### <u>Project Progress – End of 2012</u> <u>West (Odd) Side of Street</u>



#### West (Odd) Side of Street

✓ Sidewalks and Ramps (except Wendell raised entry)

- ✓ Street Lighting
- ✓ Areaways
- ✓ Tree Grates and Trees State to Milk
- ✓ Bicycle Racks

City to Provide Multi-Space Meters and Big Belly Trash Receptacles
Benches?

#### Project Progress – End of 2012 Roadway Paving



### **Abutter Maintenance Items**

- Water Harvesting System
- Benches
- Brick Sidewalks
- Tree Grates



#### Water Harvesting System

# Inspect and Clean Drain Bricks and Sumps

### Replace Damaged/Missing Drain Bricks





#### **Benches**

- Inspection and Minor Cleaning / Repairs
- Bench Replacement



#### **Brick Sidewalks**



- Routine Maintenance / Cleaning / Snow Clearance Protocols
- Replace / Replenish Joint Sand
- Repair / Replace Bricks and Setting Bed

#### **Tree Grates**

# Grate Replacement (unusual occurrence)





#### **Trees**

- 4-Year Contractor Guarantee Period
- Programmed Maintenance
  - Arborist Monitoring (2x year)
  - Soil Biostimulant Drench (1x year)
  - Soil Assessment (every 3<sup>rd</sup> year)
  - Pruning (every 2<sup>nd</sup> year)
  - •Supplemental Watering (weather dependent)
- Tree Replacement

## **Abutter Maintenance Items**

- Water Harvesting System
- Benches
- Brick Sidewalks
- Tree Grates

Approx. Cost of \$25,000/year

•Trees

# **DISCUSSION/CONCERNS/COMMENTS*