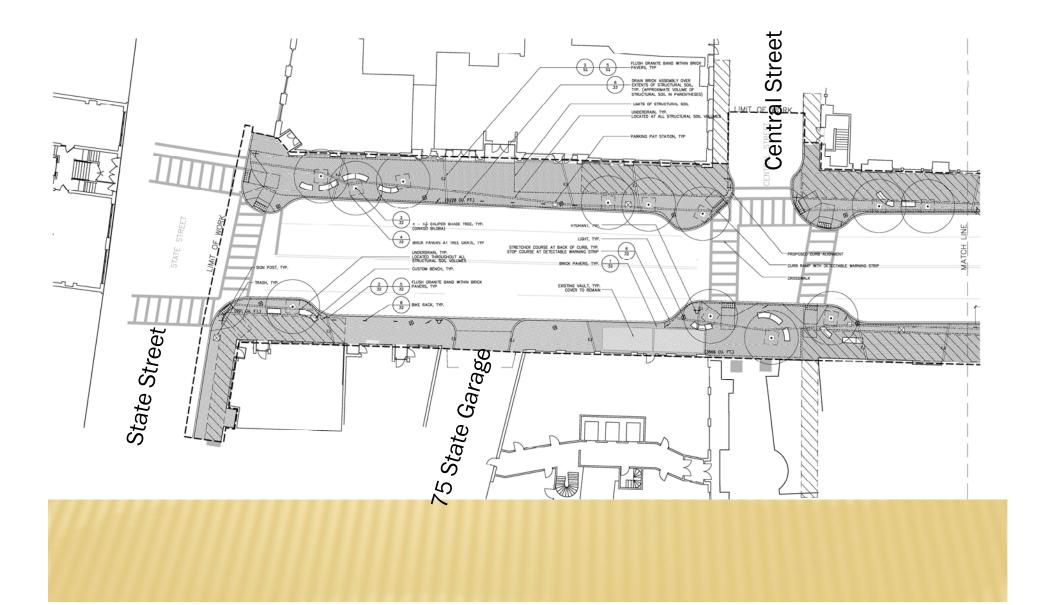

#### Project Progress – End of 2012 East (Even) Side of Street

# East (Even) Side of Street ✓ Sidewalks and Ramps ✓ Street Lighting

- ✓ Areaways
- ✓ Tree Grates and Trees
- ✓ Bicycle Racks
- Multi-Space Parking Meters
- City to Provide Multi-Space Meters and Big Belly Trash Receptacles
- Benches ?

#### <u>Project Progress – End of 2012</u> <u>West (Odd) Side of Street</u>

#### West (Odd) Side of Street

✓ Sidewalks and Ramps (except Wendell raised entry)

- ✓ Street Lighting
- ✓ Areaways
- ✓ Tree Grates and Trees State to Milk
- ✓ Bicycle Racks

City to Provide Multi-Space Meters and Big Belly Trash Receptacles
Benches?

#### Project Progress – End of 2012 Roadway Paving