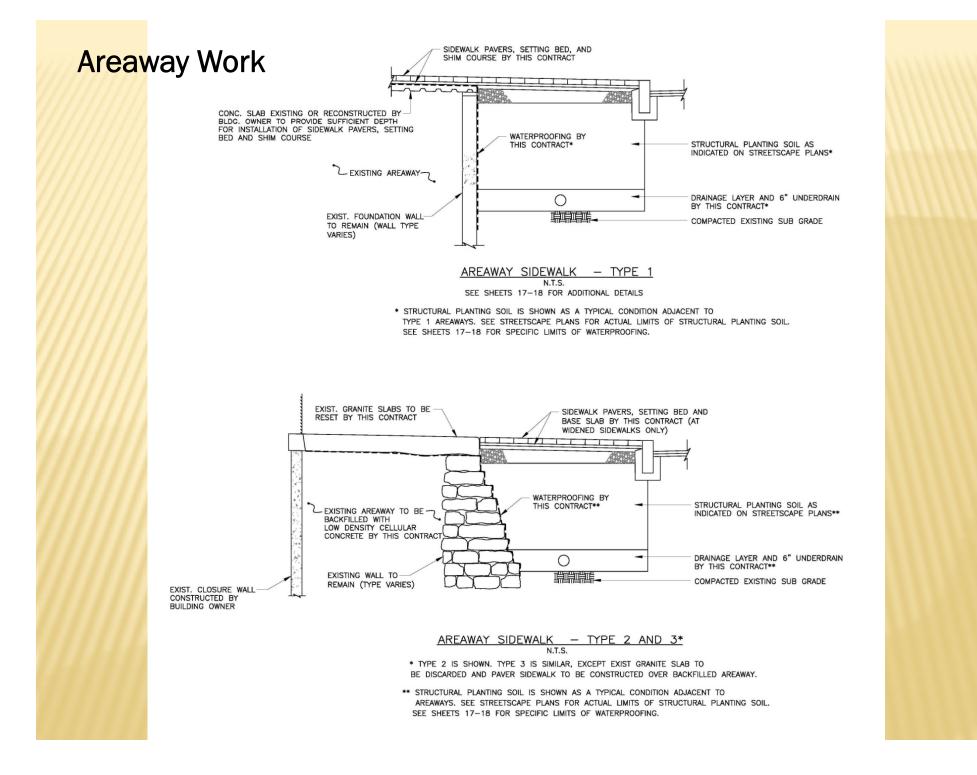

#### **General Scope of Work:**

 Narrowing of Existing Roadway/ Widening of Sidewalks

 Addition of Urban Design Elements (trees/lighting/seating/street furniture)

Related drainage and utility work

Related Areaway Work

# East (Even) Side of Street ✓ Sidewalks and Ramps ✓ Street Lighting

- ✓ Areaways
- ✓ Tree Grates and Trees
- ✓ Bicycle Racks
- Multi-Space Parking Meters
- City to Provide Multi-Space Meters and Big Belly Trash Receptacles
- Benches ?

#### West (Odd) Side of Street

✓ Sidewalks and Ramps (except Wendell raised entry)

- ✓ Street Lighting
- ✓ Areaways
- ✓ Tree Grates and Trees State to Milk
- ✓ Bicycle Racks

City to Provide Multi-Space Meters and Big Belly Trash Receptacles
Benches?