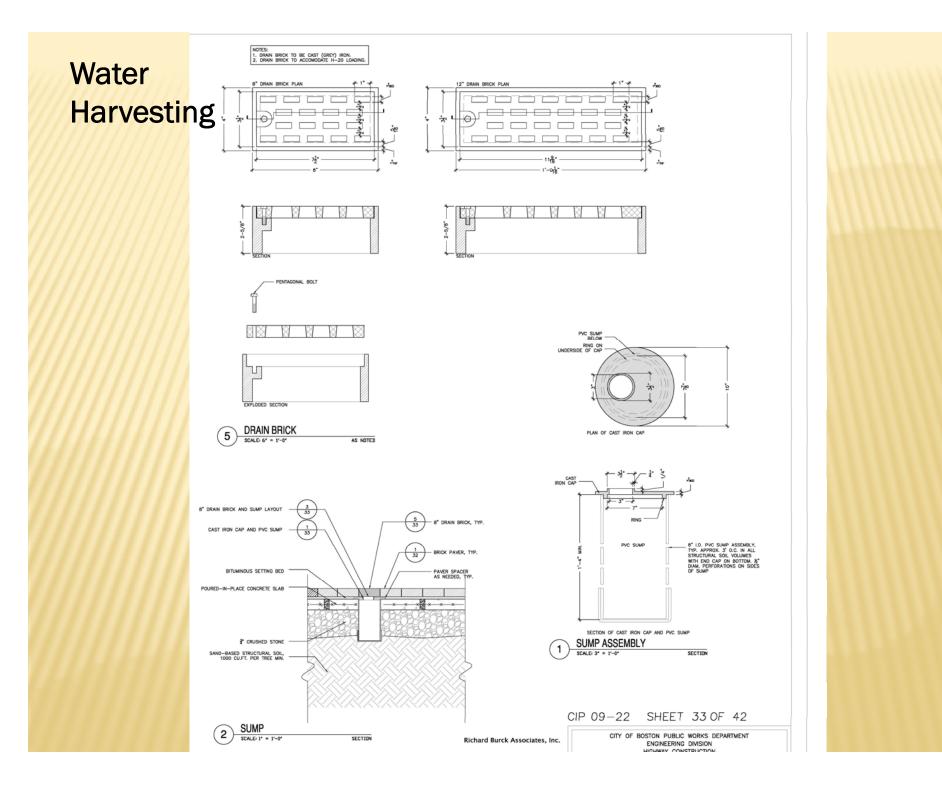

#### Water Harvesting

#### Water Harvesting System

# Inspect and Clean Drain Bricks and Sumps

### Replace Damaged/Missing Drain Bricks