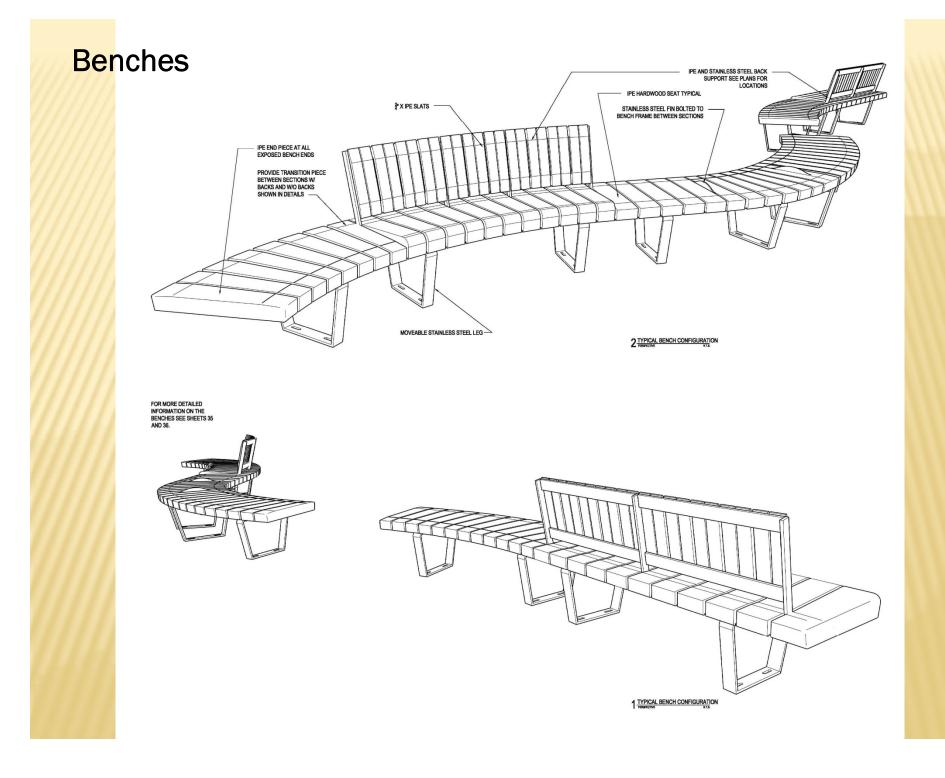

#### Benches

#### **Benches**

- Inspection and Minor Cleaning / Repairs
- Bench Replacement