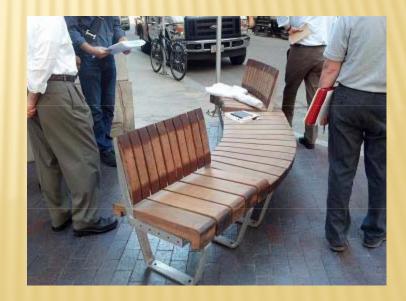

#### Benches

#### **Benches**

- Inspection and Minor Cleaning / Repairs
- Bench Replacement