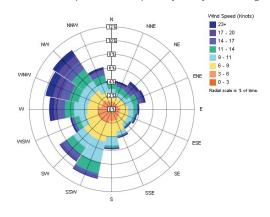

#### Wind

Strong winds come out of the northwest and southwest depending on the season. The wind speeds can be amplified by the adjacent buildings.