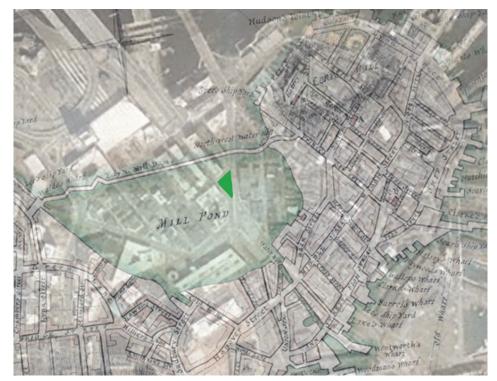

## **Site History and Figures**

Parcel 2 has had a dynamic history. From pond, to building, to highway, and now, to park.

Some notable figures and histories from neighboring communities a. Rose Fitzgerald Kennedy b. Anthony 'Rip' Valenti c. Copps Hill Burial Ground where many enslaved people were buried in unmarked graves d. Charles Bulfinch e. Plan of Bulfinch