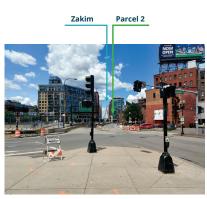

### **Viewsheds**

Neighbors Eye view

Parcel 2 + the Greenway + Skyline

North/South Connection

Parcel 2 from the Greenway