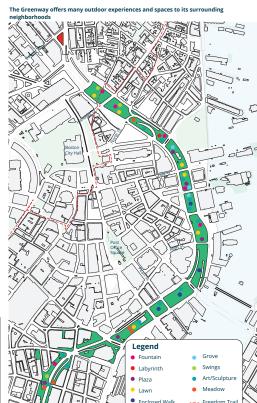

# SITE ANALYSIS | CULTURAL, HISTORICAL, NEIGHBORHOOD PARKS

## **Site History and Figures**



Parcel 2 has had a dynamic history. From pond, to building, to highway, and now, to park.











Some notable figures and histories from neighboring communities a. Rose Fitzgerald Kennedy b. Anthony 'Rip' Valenti c. Copps Hill Burial Ground where many enslaved people were buried in unmarked graves d. Charles Bulfinch e. Plan of Bulfinch

## **Neighborhood Attractions and Amenities**











ASK + Unknown Studio



# SITE ANALYSIS | SCALE COMPARISONS, VIEWSHEDS AND SECTIONAL RELATIONSHIPS



### **Viewsheds**









Neighbors Eye view

Parcel 2 + the Greenway + Skyline

North/South Connection

Parcel 2 from the Greenway

## **Sectional Relationships**

















# SITE ANALYSIS | Circulation, Environmental, Construction Constraints

### Circulation



### **Environmental**

Sun / Shade



#### Wind

Strong winds come out of the northwest and southwest depending on the season. The wind speeds can be amplified by the adjacent buildings.



### **Construction Constraints**









ASK +

Unknown Studio

# PROJECT OVERVIEW

### **Timeline**



## **Site Location & Nearby Parks**



### Parks within a 5-Minute Walk

- Prince Street Park Tennis Courts, Skating Rink