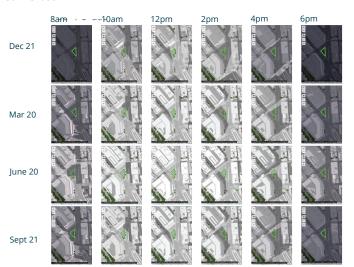

had a dynamic history. From pond, to building, to highway, and now, to park.











Some notable figures and histories from neighboring communities a. Rose Fitzgerald Kennedy b. Anthony 'Rip' Valenti c. Copps Hill Burial Ground where many enslaved people were buried in unmarked graves d. Charles Bulfinch e. Plan of Bulfinch

## **Neighborhood Attractions and Amenities**











ASK + Unknown Studio



# SITE ANALYSIS | SCALE COMPARISONS, VIEWSHEDS AND SECTIONAL RELATIONSHIPS



### **Viewsheds**









Neighbors Eye view

Parcel 2 + the Greenway + Skyline

North/South Connection

Parcel 2 from the Greenway

## **Sectional Relationships**

















# SITE ANALYSIS | Circulation, Environmental, Construction Constraints

### Circulation



### **Environmental**

Sun / Shade



#### Wind

Strong winds come out of the northwest and southwest depending on the season. The wind speeds can be amplified by the adjacent buildings.



### **Construction Constraints**









ASK +

Unknown Studio

# PROJECT OVERVIEW

### **Timeline**



## **Site Location & Nearby Parks**



### Parks within a 5-Minute Walk

- Prince Street Park Tennis Courts, Skating Rink
- 2. DeFilippo Playground Sports Facility, Handball, Basketball, Street Hockey, Playground, Play Structures For Ages 2-12
- 3. RUFF North End Dog Park Dog Park
- Copp's Hill Burying Ground & Terrace Cemetery, Natural Features, Scenic Vista
- 5. Paul Revere Mall
- 6. Polcari Park Sports Facility, Full Basketball Court
- 7. Cutillo Park
  Playground For Ages 5-12,
  Swings, Sports Facility,
  Basketball
- 8. North End