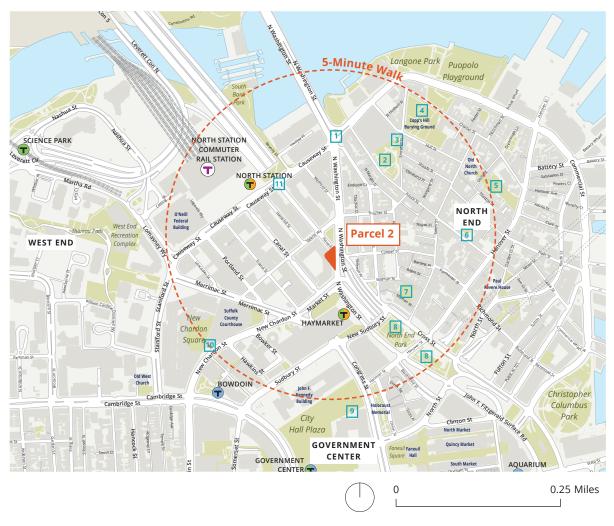

## **Site Location & Nearby Parks**

### Parks within a 5-Minute Walk

- Prince Street Park Tennis Courts, Skating Rink
- 2. DeFilippo Playground Sports Facility, Handball, Basketball, Street Hockey, Playground, Play Structures For Ages 2-12
- 3. RUFF North End Dog Park Dog Park
- Copp's Hill Burying Ground & Terrace Cemetery, Natural Features, Scenic Vista
- 5. Paul Revere Mall
- 6. Polcari Park Sports Facility, Full Basketball Court
- 7. Cutillo Park
  Playground For Ages 5-12,
  Swings, Sports Facility,
  Basketball
- 8. North End Parks
  Pergola, Fountain, Lawn,
  Gardens
- 9. City Hall Plaza
- 10. New Chardon Square
- 11. Portal Park & South Bank
  Park
  Seating