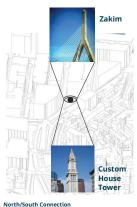

### **Viewsheds**

Neighbors Eye view

Parcel 2 + the Greenway + Skyline

North/South Connection

Parcel 2 from the Greenway