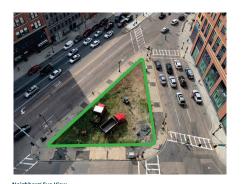

# SITE ANALYSIS | CULTURAL, HISTORICAL, NEIGHBORHOOD PARKS

## **Site History and Figures**



Parcel 2 has had a dynamic history. From pond, to building, to highway, and now, to park.











Some notable figures and histories from neighboring communities a. Rose Fitzgerald Kennedy b. Anthony 'Rip' Valenti c. Copps Hill Burial Ground where many enslaved people were buried in unmarked graves d. Charles Bulfinch e. Plan of Bulfinch

## **Neighborhood Attractions and Amenities**











ASK + Unknown Studio



# SITE ANALYSIS | SCALE COMPARISONS, VIEWSHEDS AND SECTIONAL RELATIONSHIPS



### **Viewsheds**









Neighbors Eye view

Parcel 2 + the Greenway + Skyline

North/South Connection

Parcel 2 from the Greenway

## **Sectional Relationships**

















# SITE ANALYSIS | Circulation, Environmental, Construction Constraints

### Circulation



### **Environmental**

Sun / Shade



#### Wind

Strong winds come out of the northwest and southwest depending on the season. The wind speeds can be amplified by the adjacent buildings.



### **Construction Constraints**









ASK +

Unknown Studio

# PROJECT OVERVIEW

### **Timeline**



## **Site Location & Nearby Parks**



### Parks within a 5-Minute Walk

- Prince Street Park Tennis Courts, Skating Rink
- 2. DeFilippo Playground Sports Facility, Handball, Basketball, Street Hockey, Playground, Play Structures For Ages 2-12
- 3. RU