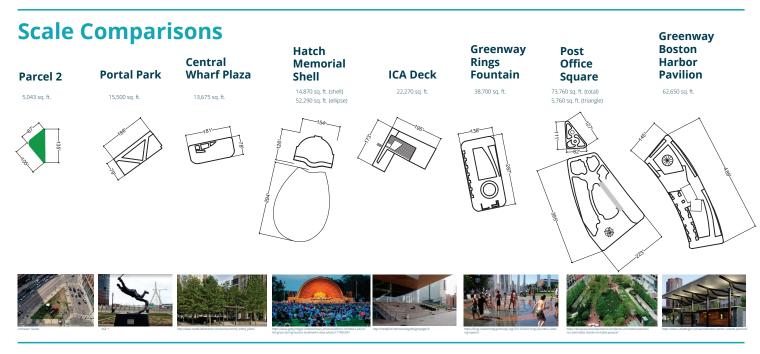

# SITE ANALYSIS | CULTURAL, HISTORICAL, NEIGHBORHOOD PARKS

## **Site History and Figures**



Parcel 2 has had a dynamic history. From pond, to building, to highway, and now, to park.











Some notable figures and histories from neighboring communities a. Rose Fitzgerald Kennedy b. Anthony 'Rip' Valenti c. Copps Hill Burial Ground where many enslaved people were buried in unmarked graves d. Charles Bulfinch e. Plan of Bulfinch

## **Neighborhood Attractions and Amenities**











ASK + Unknown Studio



# SITE ANALYSIS | SCALE COMPARISONS, VIEWSHEDS AND SECTIONAL RELATIONSHIPS



### **Viewsheds**









Neighbors Eye view

Parcel 2 + the Greenway + Skyline

North/South Connection

Parcel 2 from the Greenway

## **Sectional Relationships**

















# SITE ANALYSIS | Circulation, Environmental, Construction Constraints

### Circulation



### **Environmental**

Sun / Shade



#### Wind

Strong winds come out of the northwest and southwest depending on the season. The wind speeds can be amplified by the adjacent buildings.



### **Construction Constraints**









ASK +

Unknown Studio

# PROJECT OVERVIEW

### **Timeline**



## **Site Location & Nearby Parks**



### Parks within a 5-Minute Walk

- Prince Street Park Tennis Courts, Skating Rink
- 2. DeFilippo Playground Sports Facility, Handball, Basketball, Street Hockey, Playground, Play Structures