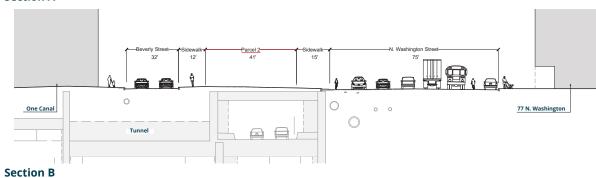

# SITE ANALYSIS | CULTURAL, HISTORICAL, NEIGHBORHOOD PARKS

## **Site History and Figures**



Parcel 2 has had a dynamic history. From pond, to building, to highway, and now, to park.











Some notable figures and histories from neighboring communities a. Rose Fitzgerald Kennedy b. Anthony 'Rip' Valenti c. Copps Hill Burial Ground where many enslaved people were buried in unmarked graves d. Charles Bulfinch e. Plan of Bulfinch

## **Neighborhood Attractions and Amenities**











ASK + Unknown Studio



# SITE ANALYSIS | SCALE COMPARISONS, VIEWSHEDS AND SECTIONAL RELATIONSHIPS



### **Viewsheds**









Neighbors Eye view

Parcel 2 + the Greenway + Skyline

North/South Connection

Parcel 2 from the Greenway

## **Sectional Relationships**

















# SITE ANALYSIS | Circulation, Environmental, Construction Constraints

### Circulation



### **Environmental**

Sun / Shade



#### Wind

Strong winds come out of the northwest and southwest depending on the season. The wind speeds can be amplified by the adjacent buildings.



### **Construction Constraints**









ASK +

Unknown Studio

# PROJECT OVERVIEW

### **Timeline**



## **Site Location & Nearby Parks**



### Parks within a 5-Minute Walk

- Prince Street Park Tennis Courts, Skating Rink
- 2. DeFilippo Playground Sports Facility, Handball, Basketball, Street Hockey, Playground, Play Structures For Ages 2-12
- 3. RUFF North End Dog Park Dog Park
- Copp's Hill Burying Ground & Terrace Cemetery, Natural Features, Scenic Vista
- 5. Paul Revere Mall
- 6. Polcari Park