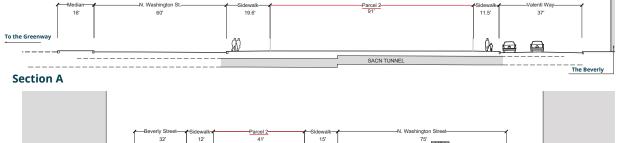

# SITE ANALYSIS | CULTURAL, HISTORICAL, NEIGHBORHOOD PARKS

## **Site History and Figures**



Parcel 2 has had a dynamic history. From pond, to building, to highway, and now, to park.











Some notable figures and histories from neighboring communities a. Rose Fitzgerald Kennedy b. Anthony 'Rip' Valenti c. Copps Hill Burial Ground where many enslaved people were buried in unmarked graves d. Charles Bulfinch e. Plan of Bulfinch

## **Neighborhood Attractions and Amenities**











ASK + Unknown Studio



# SITE ANALYSIS | SCALE COMPARISONS, VIEWSHEDS AND SECTIONAL RELATIONSHIPS



### **Viewsheds**









Neighbors Eye view

Parcel 2 + the Greenway + Skyline

North/South Connection

Parcel 2 from the Greenway

## **Sectional Relationships**

















# SITE ANALYSIS | Circulation, Environmental, Construction Constraints

### Circulation



### **Environmental**

Sun / Shade



#### Wind

Strong winds come out of the northwest and southwest depending on the season. The wind speeds can be amplified by the adjacent buildings.



### **Construction Constraints**









ASK +

Unknown Studio

# PROJECT OVERVIEW

### **Timeline**



## **Site Location & Nearby Parks**



### Parks within a 5-Minute Walk

- Prince Street Park Tennis Courts, Skating Rink
- 2. DeFilippo Playground Sports Facility, Handball, Basketball, Street Hockey, Playground, Play Structures For Ages 2-12
- 3. RUFF North End Dog Park Dog Park
- Copp's Hill Burying Ground & Terrace Cemetery, Natural Features, Scenic Vista
- 5. Paul Revere Mall
- 6. Polcari Par