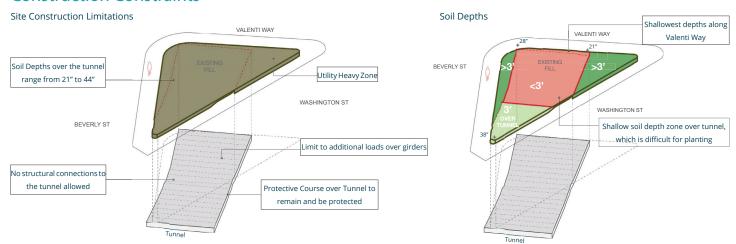

ny 'Rip' Valenti c. Copps Hill Burial Ground where many enslaved people were buried in unmarked graves d. Charles Bulfinch e. Plan of Bulfinch

## **Neighborhood Attractions and Amenities**











ASK + Unknown Studio



# SITE ANALYSIS | SCALE COMPARISONS, VIEWSHEDS AND SECTIONAL RELATIONSHIPS



### **Viewsheds**









Neighbors Eye view

Parcel 2 + the Greenway + Skyline

North/South Connection

Parcel 2 from the Greenway

## **Sectional Relationships**

















# SITE ANALYSIS | Circulation, Environmental, Construction Constraints

### Circulation



### **Environmental**

Sun / Shade



#### Wind

Strong winds come out of the northwest and southwest depending on the season. The wind speeds can be amplified by the adjacent buildings.



### **Construction Constraints**









ASK +

Unknown Studio

# PROJECT OVERVIEW

### **Timeline**



## **Site Location & Nearby Parks**



### Parks within a 5-Minute Walk

- Prince Street Park Tennis Courts, Skating Rink
- 2. DeFilippo Playground Sports Facility, Handball, Basketball, Street Hockey, Playground, Play Structures For Ages 2-12
- 3. RUFF North End Dog Park Dog Park
- Copp's Hill Burying Ground & Terrace Cemetery, Natural Features, Scenic Vista
- 5. Paul Revere Mall
- 6. Polcari Park Sports Facility, Full Basketball Court
- 7. Cutillo Park
  Playground For Ages 5-12,
  Swings, Sports Facility,
  Basketball
- 8. North End Parks
  Pergola, Fountain, Lawn,
  Gardens
- 9. City Hall Plaza
- 10. New Chardon Square
- 11. Portal Park & South Bank
  Park
  Seating







ASK +

Unknown Studio

### WHAT WE'VE HEARD