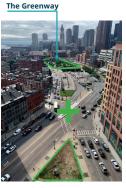

### **Viewsheds**

Neighbors Eye view

Parcel 2 + the Greenway + Skyline

North/South Connection

Parcel 2 from the Greenway