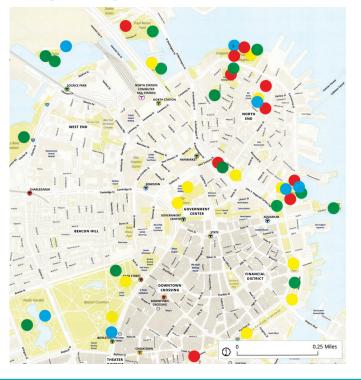

## **Site Location & Nearby Parks**

### Parks within a 5-Minute Walk

- Prince Street Park Tennis Courts, Skating Rink
- 2. DeFilippo Playground Sports Facility, Handball, Basketball, Street Hockey, Playground, Play Structures For Ages 2-12
- 3. RUFF North End Dog Park Dog Park
- Copp's Hill Burying Ground & Terrace Cemetery, Natural Features, Scenic Vista
- 5. Paul Revere Mall
- 6. Polcari Park Sports Facility, Full Basketball Court
- 7. Cutillo Park
  Playground For Ages 5-12,
  Swings, Sports Facility,
  Basketball
- 8. North End Parks
  Pergola, Fountain, Lawn,
  Gardens
- 9. City Hall Plaza
- 10. New Chardon Square
- 11. Portal Park & South Bank
  Park
  Seating