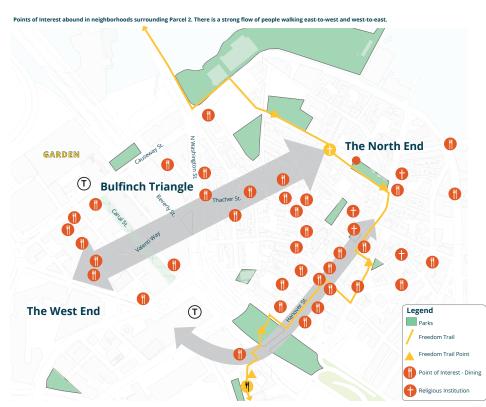

# SITE ANALYSIS | CULTURAL, HISTORICAL, NEIGHBORHOOD PARKS

## **Site History and Figures**



Parcel 2 has had a dynamic history. From pond, to building, to highway, and now, to park.











Some notable figures and histories from neighboring communities a. Rose Fitzgerald Kennedy b. Anthony 'Rip' Valenti c. Copps Hill Burial Ground where many enslaved people were buried in unmarked graves d. Charles Bulfinch e. Plan of Bulfinch

## **Neighborhood Attractions and Amenities**











ASK + Unknown Studio



# SITE ANALYSIS | SCALE COMPARISONS, VIEWSHEDS AND SECTIONAL RELATIONSHIPS



### **Viewsheds**









Neighbors Eye view

Parcel 2 + the Greenway + Skyline

North/South Connection

Parcel 2 from the Greenway

## **Sectional Relationships**

















# SITE ANALYSIS | Circulation, Environmental, Construction Constraints

### Circulation



### **Environmental**

Sun / Shade



#### Wind

Strong winds come out of the northwest and southwest depending on the season. The wind speeds can be amplified by the adjacent buildings.



### **Construction Constraints**









ASK +

Unknown Studio

# PROJECT OVERVIEW

### **Timeline**



## **Site Location & Nearby Parks**



### Parks within a 5-Minute Walk

- Prince Street Park Tennis Courts, Skating Rin