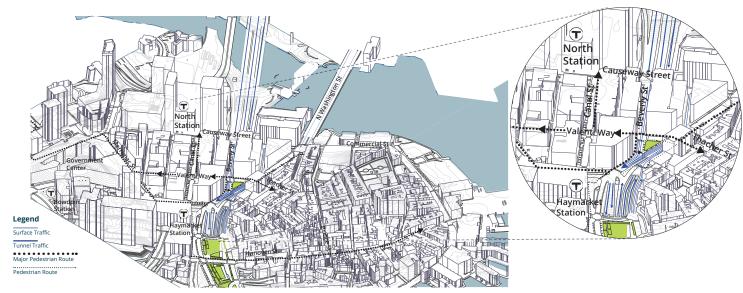

History and Figures**



Parcel 2 has had a dynamic history. From pond, to building, to highway, and now, to park.











Some notable figures and histories from neighboring communities a. Rose Fitzgerald Kennedy b. Anthony 'Rip' Valenti c. Copps Hill Burial Ground where many enslaved people were buried in unmarked graves d. Charles Bulfinch e. Plan of Bulfinch

## **Neighborhood Attractions and Amenities**











ASK + Unknown Studio



# SITE ANALYSIS | SCALE COMPARISONS, VIEWSHEDS AND SECTIONAL RELATIONSHIPS



### **Viewsheds**









Neighbors Eye view

Parcel 2 + the Greenway + Skyline

North/South Connection

Parcel 2 from the Greenway

## **Sectional Relationships**

















# SITE ANALYSIS | Circulation, Environmental, Construction Constraints

### Circulation



### **Environmental**

Sun / Shade



#### Wind

Strong winds come out of the northwest and southwest depending on the season. The wind speeds can be amplified by the adjacent buildings.



### **Construction Constraints**









ASK +

Unknown Studio

# PROJECT OVERVIEW

### **Timeline**



## **Site Location & Nearby Parks**



### Parks within a 5-Minute Walk

- Prince Street Park Tennis Courts, Skating Rink
- 2. DeFilippo Playground Sports Facility, Handball, Basketball, Street Hockey, Playground, Play Structures For Ages 2-12
- 3. RUFF North End Dog Park Dog Park
- Copp's Hill Burying Ground & Terrace Cemetery, Natural Features, Scenic Vista
- 5. Paul Revere Mall
- 6. Polcari Park Sports Facility, Full Basketball Court
- 7. Cutillo Park
  Playground For Ages 5-12,
  Swings, Sports