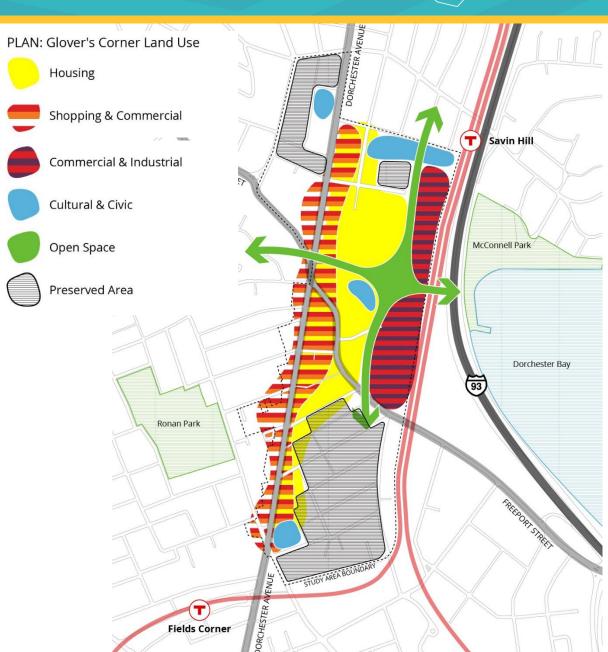

### WHAT WE HEARD

- Areas to preserve: existing residential fabric, Savin Hill Apartments, Dorchester Boys & Girls Club
- Housing uses along Dorchester Avenue and Freeport Street but away from the Red line train tracks
- Shopping and commercial uses along Dorchester Avenue
- 21<sup>st</sup> Century industrial uses and commercial use mix along the Red line tracks
- Provide a larger central open space and link to the greater network of open spaces
- Provide a variety of civic, educational, and cultural spaces to serve diverse community

### **Land Use Exercise Summary**

Conceptual Future Land Use Breakdown

Preserve. Enhance. Grow.

Go Boston 2030

Birdseye View of Glover's Corner