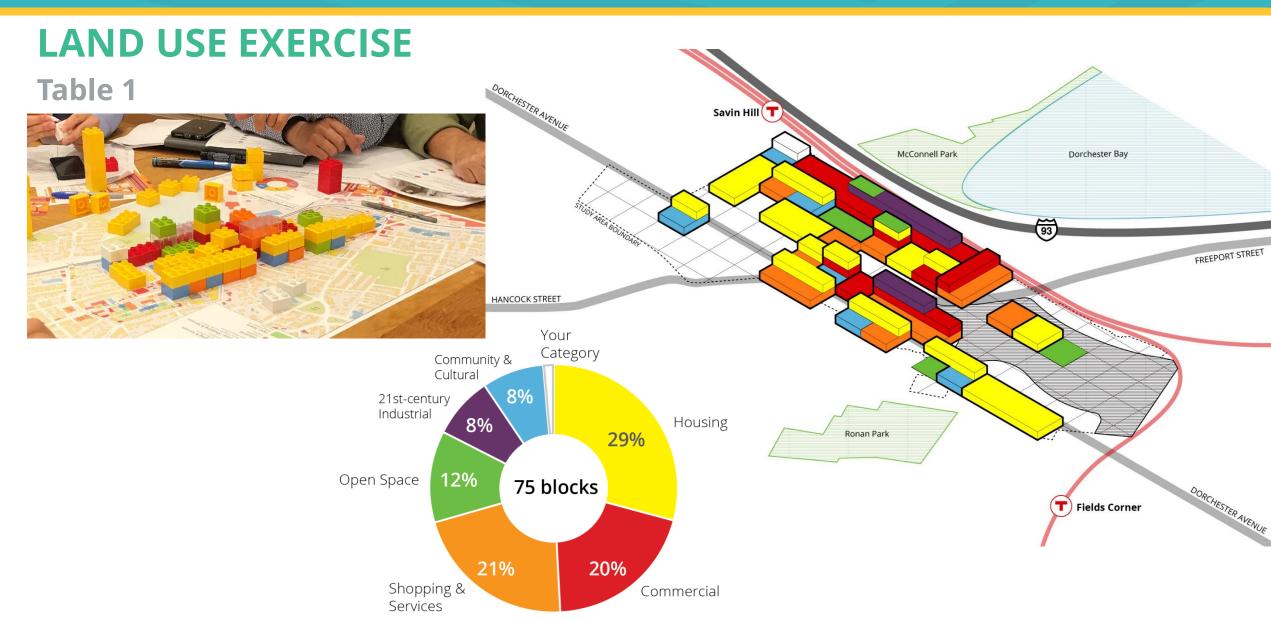

### **LAND USE EXERCISE**

### WHAT WE HEARD

- Areas to preserve: existing residential fabric, Savin Hill Apartments, Dorchester Boys & Girls Club
- Housing uses along Dorchester Avenue and Freeport Street but away from the Red line train tracks

### WHAT WE HEARD

- Areas to preserve: existing residential fabric, Savin Hill Apartments, Dorchester Boys & Girls Club
- Housing uses along Dorchester Avenue and Freeport Street but away from the Red line train tracks
- Shopping and commercial uses along Dorchester Avenue

### WHAT WE HEARD

- Areas to preserve: existing residential fabric, Savin Hill Apartments, Dorchester Boys & Girls Club
- Housing uses along Dorchester Avenue and Freeport Street but away from the Red line train tracks
- Shopping and commercial uses along Dorchester Avenue
- 21st Century industrial uses and commercial use mix along the Red line tracks

### WHAT WE HEARD

- Areas to preserve: existing residential fabric, Savin Hill Apartments, Dorchester Boys & Girls Club
- Housing uses along Dorchester Avenue and Freeport Street but away from the Red line train tracks
- Shopping and commercial uses along Dorchester Avenue
- 21<sup>st</sup> Century industrial uses and commercial use mix along the Red line tracks
- Provide a larger central open space and link to the greater network of open spaces
- Provide a variety of civic, educational, and cultural spaces to serve diverse community