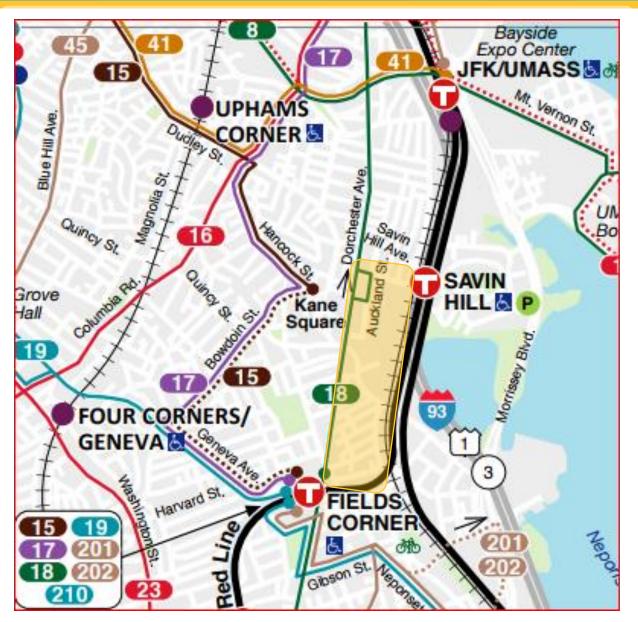

## **WALKABILITY TO MBTA STATIONS**

Dorchester Ave, Dorchester – 1.1 miles

Boylston St. Back Bay – 0.93 miles

Dorchester Ave, Dorchester – 0.95 miles

Preserve. Enhance. Grow.