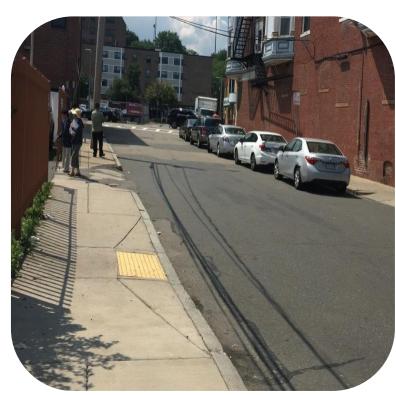

## PEDESTRIAN & WALKING ENVIRONMENT

Existing Conditions, Glover's Corner

Existing Conditions, Glover's Corner

Existing Conditions, Glover's Corner

Preserve. Enhance. Grow.