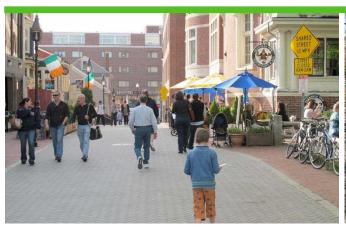

Pedestrian & Bike Example

Left: Winthrop Street, Harvard Square

Right: Boston Esplanade

Preserve. Enhance. Grow.