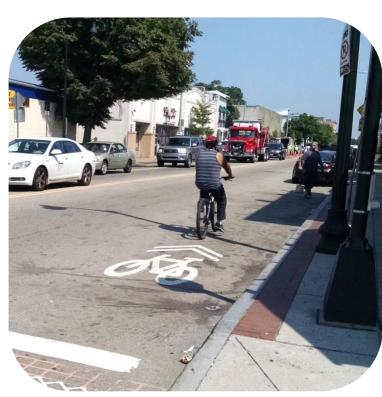

## **BICYCLING ENVIRONMENT & OPPORTUNITIES**

Existing Conditions, Glover's Corner

Existing Conditions, Glover's Corner

Existing Conditions, Glover's Corner

Preserve. Enhance. Grow.