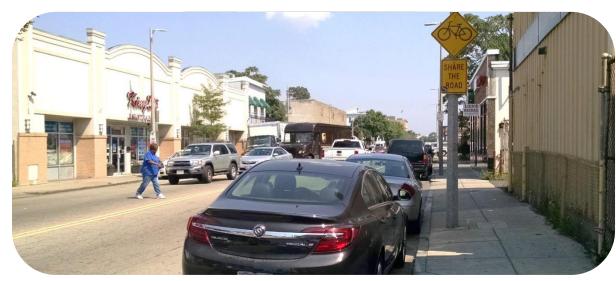

## **BICYCLING ENVIRONMENT & OPPORTUNITIES**

Existing Conditions, Glover's Corner

Existing Conditions, Glover's Corner

Existing Conditions, Glover's Corner

Preserve. Enhance. Grow.