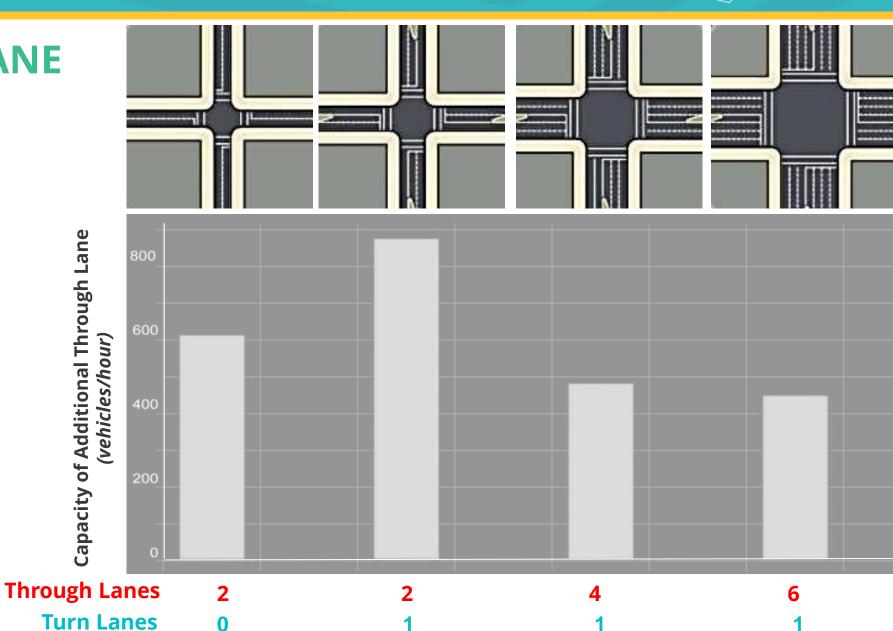

### WHY STREET NETWORKS ARE IMPORTANT

- Encourages multimodal travel
- Fewer vehicle miles traveled
- Share left-turns
- Share clearance time
- More efficient signal timing

Capacity of Additional Through Lane (vehicles/hour)

### **INCREMENTAL LANE CAPACITY AT INTERSECTIONS**

Preserve. Enhance. Grow.