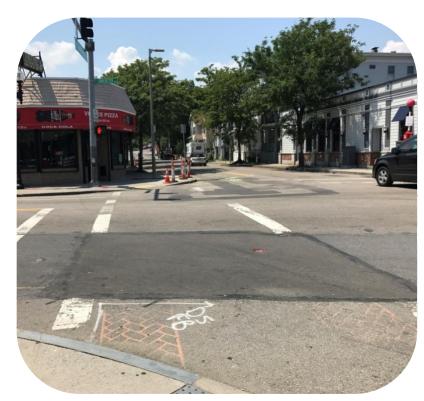

## **DISTANCE BETWEEN CROSSWALKS**

Existing Conditions, Glover's Corner

Source: Kittelson & Associates

Preserve. Enhance. Grow.