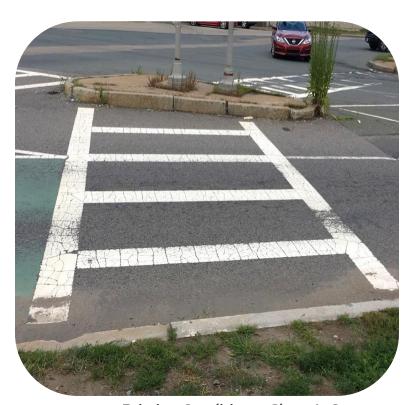

## **MAINTENANCE AND ACCESSIBILITY**

Existing Conditions, Glover's Corner

Existing Conditions, Glover's Corner

Existing Conditions, Glover's Corner

Preserve. Enhance. Grow.