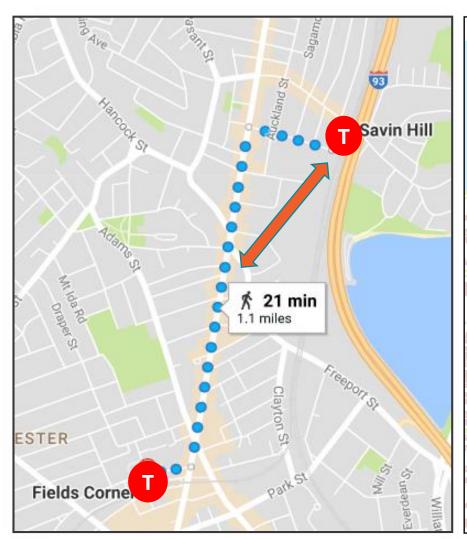

## **WALKABILITY TO MBTA STATIONS**

Dorchester Ave, Dorchester – 1.1 miles

Boylston St. Back Bay – 0.93 miles

Dorchester Ave, Dorchester – 0.95 miles

Preserve. Enhance. Grow.