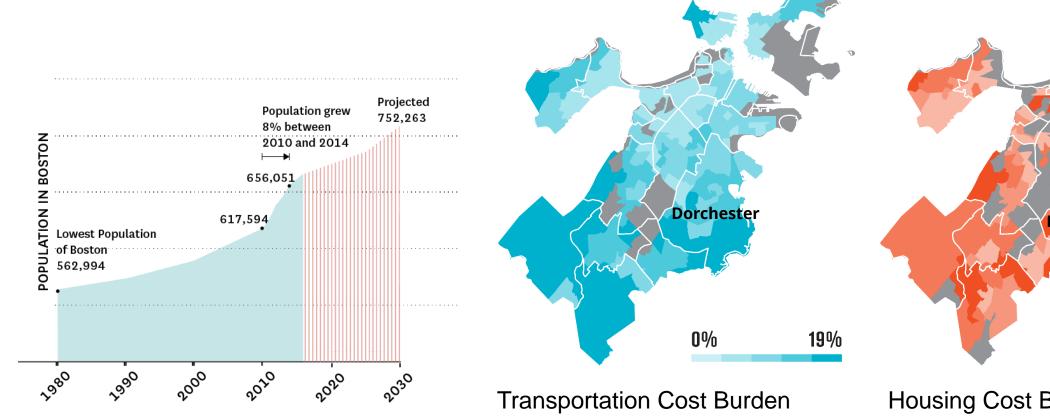

ll Apartments, Dorchester Boys & Girls Club
- Housing uses along Dorchester Avenue and Freeport Street but away from the Red line train tracks
- Shopping and commercial uses along Dorchester Avenue
- 21<sup>st</sup> Century industrial uses and commercial use mix along the Red line tracks
- Provide a larger central open space and link to the greater network of open spaces
- Provide a variety of civic, educational, and cultural spaces to serve diverse community



Preserve. Enhance. Grow.



### WHAT WE HEARD

### **Land Use Exercise Summary**

Conceptual Future Land Use Breakdown





Preserve. Enhance. Grow.





Go Boston 2030



Birdseye View of Glover's Corner







### **Opportunity and Access**

Over 50,000 new jobs - Limited access for many





### **Population Growth and Costs**







### 5,000 Questions 9 Themes

- Access
- Safety
- Reliability
- Experiential Quality
- Innovation and Technology
- Affordability
- Resiliency
- Transparent
   Governance
- Health









### **Key Aspirational Targets**

#### Access

Every home in Boston within a 10 min walk of rail station or Key Bus Route, and Hubway Station, and carshare

From **42%** of households to **100%** 

### Reliability

Bostonians' average commute to work time will decrease by 10%

From **28.8** minutes to **25.9** 

### **Safety**

Eliminate traffic fatalities in Boston

From an average of 18 per year to zero traffic deaths

All households within a 5 minute walk of a protected bicycle facility or shared use path

From 20% to 100%

### **Mode Share Aspirational Targets**

| Boston<br>Commuters   | Share<