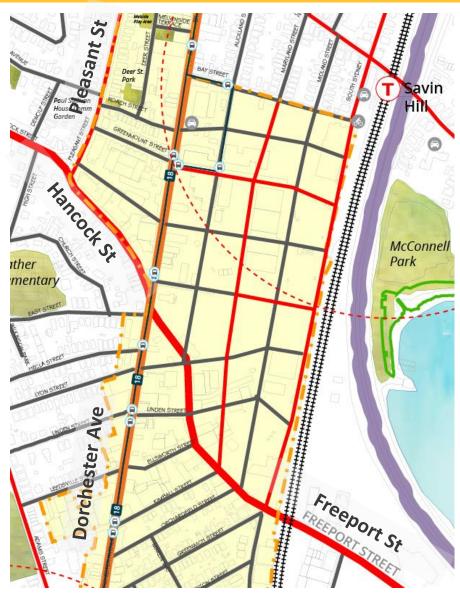

## **CONCEPTUAL STREET NETWORK**

**Neighborhood Connectors** 

Neighborhood Connector. Illustrative Example from Complete Streets (2013)

Map of Glover's Corner with Conceptual Street Network

Preserve. Enhance. Grow.

## **CONCEPTUAL STREET NETWORK**

**Neighborhood Streets and Paths** 

Neighborhood Residential. Illustrative Example from Complete Streets (2013)

Map of Glover's Corner with Conceptual Street Network

Preserve. Enhance. Grow.