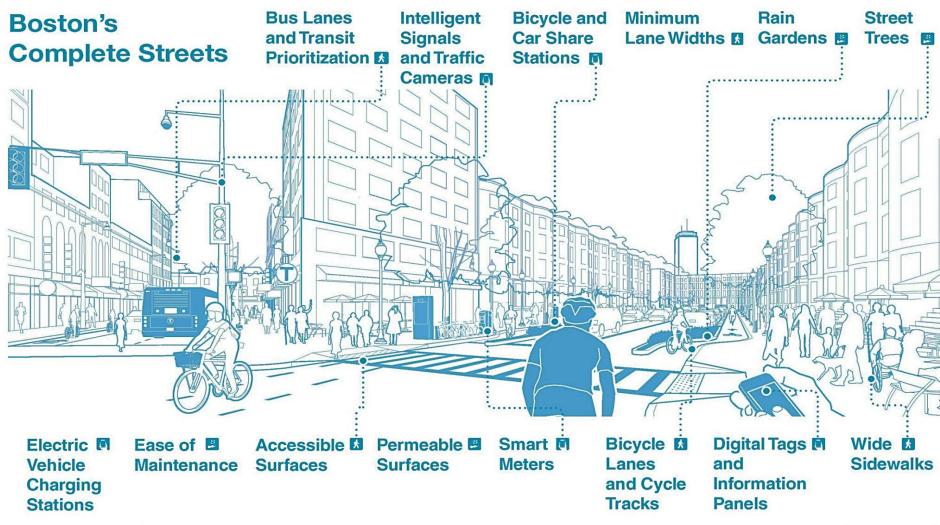

### **Complete Streets Networks**

BOSTON COMPLETE STREETS GUIDELINES

BOSTON TRANSPORTATION DEPARTMENT

### **Sharing Boston's Streets**

### New Mobility Neighborhood microHUBs

Car-share and bike-share parking

Small-goods deliveries

Real-time information

Mirco transit (On-demand Vans)

Clean energy grid and EV charging

### **Mobility Trends**

- Focus on safety and encouraging healthy transportation
- Increasing competition for travel lanes and curb space
- More people in fewer vehicles
- More travel choices with the rise of shared-mobility
- Automated and connected vehicle technology is here!
- Address social justice and convenience of the travel experience