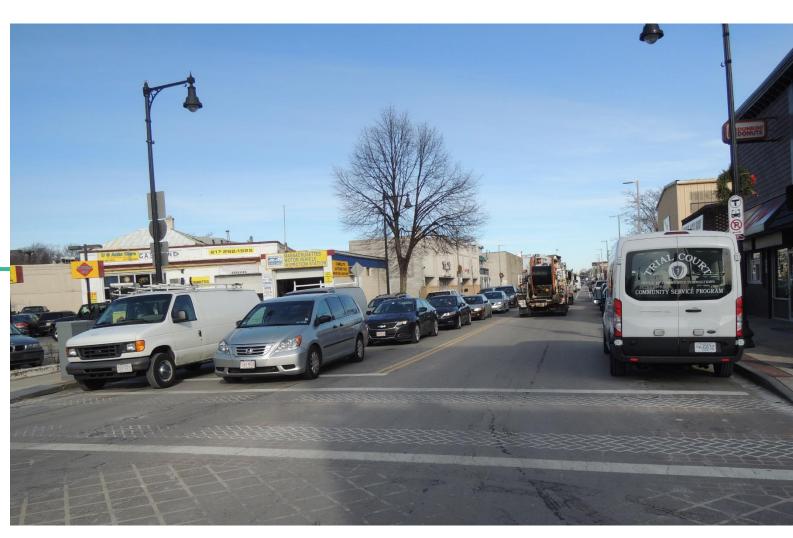

# **Existing Conditions**

View North of Dorchester Avenue at Glover's Corner

Preserve. Enhance. Grow.

## **OPPORTUNITIES TO REDUCE CONGESTION**

- Adjusting signal timings
- Change pedestrian phasing
- Consolidate/relocate parking & bus stops
- Create turn lanes
- Eliminate or consolidate curb cuts

Existing Conditions, Glover's Corner

## PEDESTRIAN & WALKING ENVIRONMENT

Existing Conditions, Glover's Corner

Existing Conditions, Glover's Corner

Existing Conditions, Glover's Corner

Preserve. Enhance. Grow.

## **MAINTENANCE AND ACCESSIBILITY**

Existing Conditions, Glover's Corner

Existing Conditions, Glover's Corner

Existing Conditions, Glover's Corner

Preserve. Enhance. Grow.

## **BICYCLING ENVIRONMENT & OPPORTUNITIES**

Existing Conditions, Glover's Corner

Existing Conditions, Glover's Corner

Existing Conditions, Glover's Corner

Preserve. Enhance. Grow.