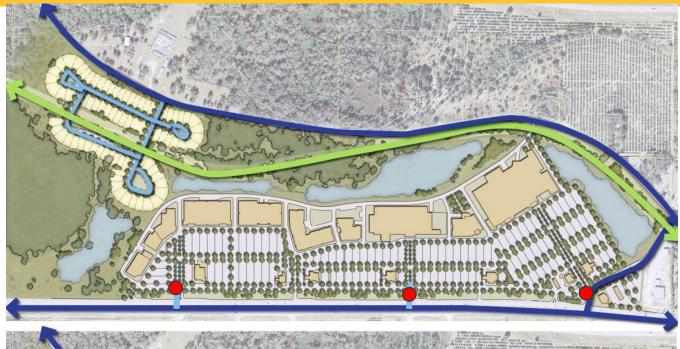

# **STREET NETWORK TODAY**

Dorchester Avenue at Freeport Street

Neighborhood Main Street. Illustrative Example from Complete Streets (2013)

Map of Glover's Corner Existing Transportation Network

Preserve. Enhance. Grow.

## **CONCEPTUAL STREET NETWORK**

**Neighborhood Connectors** 

Neighborhood Connector. Illustrative Example from Complete Streets (2013)

Map of Glover's Corner with Conceptual Street Network

Preserve. Enhance. Grow.

## **CONCEPTUAL STREET NETWORK**

**Neighborhood Streets and Paths** 

Neighborhood Residential. Illustrative Example from Complete Streets (2013)

Map of Glover's Corner with Conceptual Street Network

Preserve. Enhance. Grow.