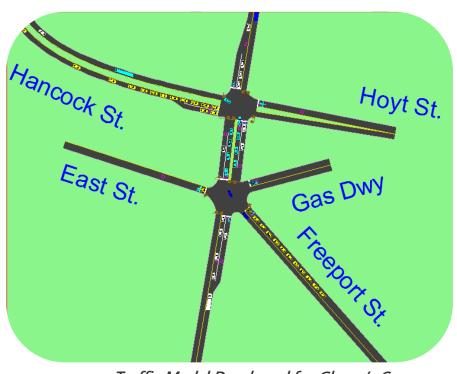

# DEVELOPED TRAFFIC MODELING TOOL FOR STUDY AREA

Traffic Model Developed for Glover's Corner Study Area, Source: Kittelson & Associates