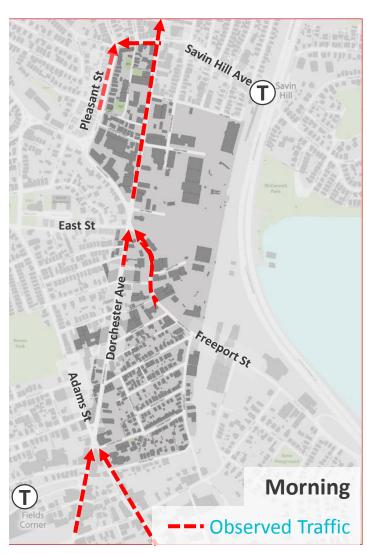

# **STREET NETWORK TODAY**

Dorchester Avenue at Freeport Street

Neighborhood Main Street. Illustrative Example from Complete Streets (2013)

Map of Glover's Corner Existing Transportation Network

Preserve. Enhance. Grow.