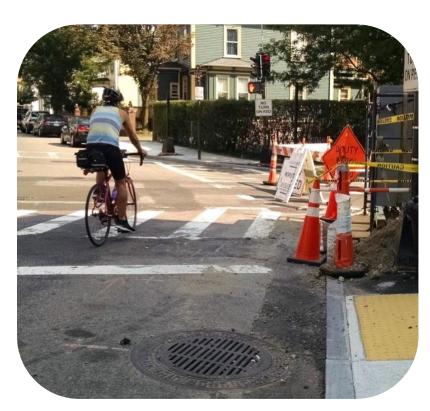

## **MAINTENANCE AND ACCESSIBILITY**

Existing Conditions, Glover's Corner

Existing Conditions, Glover's Corner

Existing Conditions, Glover's Corner

Preserve. Enhance. Grow.