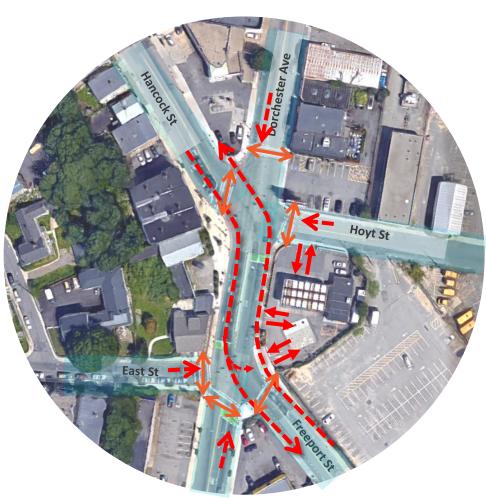

## **COMPLEX INTERSECTIONS**

Preserve. Enhance. Grow.

## **OPPORTUNITIES TO REDUCE CONGESTION**

- Adjusting signal timings
- Change pedestrian phasing
- Consolidate/relocate parking & bus stops
- Create turn lanes
- Eliminate or consolidate curb cuts

Existing Conditions, Glover's Corner

### **SUMMARY & NEXT STEPS**

- Summary
  - Dorchester Avenue sensitive to friction from side streets
  - Intersection capacity limited by one lane in each direction
  - Long delays for vehicles and pedestrians
  - Uncomfortable walking & bicycling environment
- Next Steps
  - Immediate Improvements
- Planning Exercise
  - Establishing a future roadway network
  - Creating new connections