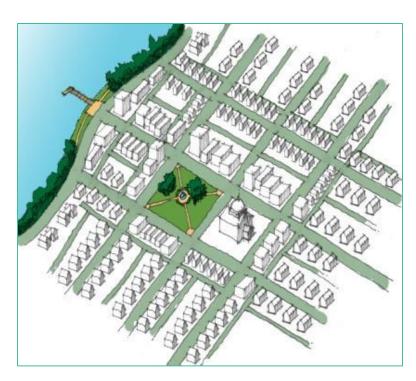

# **STREET NETWORK TODAY**

Dorchester Avenue at Freeport Street

Neighborhood Main Street. Illustrative Example from Complete Streets (2013)

Map of Glover's Corner Existing Transportation Network

Preserve. Enhance. Grow.