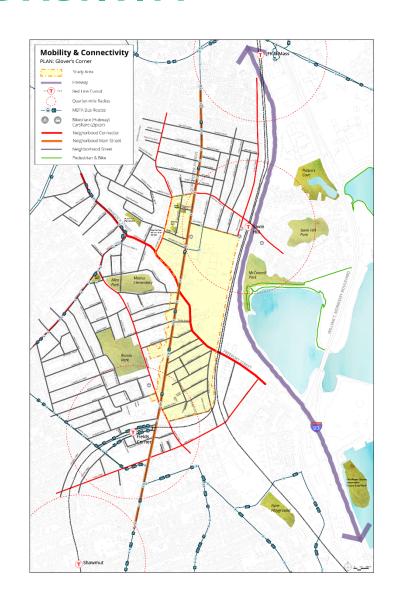

# **STREET NETWORK TODAY**

Dorchester Avenue at Freeport Street

Neighborhood Main Street. Illustrative Example from Complete Streets (2013)

Map of Glover's Corner Existing Transportation Network

Preserve. Enhance. Grow.

## **CONCEPTUAL STREET NETWORK**

**Neighborhood Connectors** 

Neighborhood Connector. Illustrative Example from Complete Streets (2013)

Map of Glover's Corner with Conceptual Street Network

Preserve. Enhance. Grow.

## **CONCEPTUAL STREET NETWORK**

**Neighborhood Streets and Paths** 

Neighborhood Residential. Illustrative Example from Complete Streets (2013)

Map of Glover's Corner with Conceptual Street Network

Preserve. Enhance. Grow.