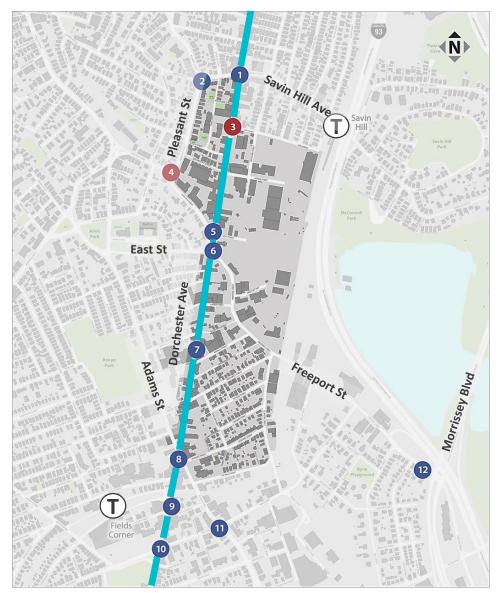

## INTERSECTION DELAYS ON DORCHESTER AVENUE

Preserve. Enhance. Grow.

## **COMPLEX INTERSECTIONS**

Preserve. Enhance. Grow.

# **STREET NETWORK TODAY**

Dorchester Avenue at Freeport Street

Neighborhood Main Street. Illustrative Example from Complete Streets (2013)

Map of Glover's Corner Existing Transportation Network

Preserve. Enhance. Grow.