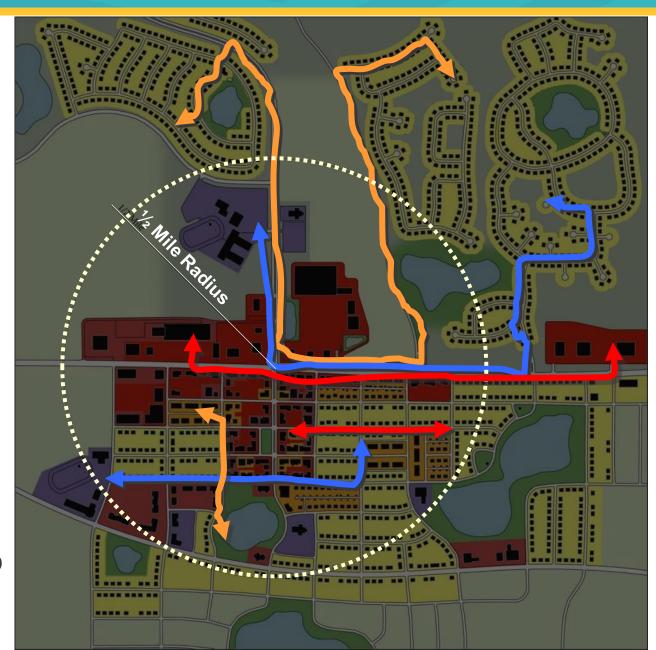

## **Activity Instructions**

**Step 1: Discuss** 

Discuss existing transportation conditions in the neighborhood.

**Step 2: Key Connections** 

Sketch new, key connections in the neighborhood on the transparencies.

Neighborhood Streets & Path Layer

# Step 3: Neighborhood Streets and Paths

Sketch new neighborhood streets and pedestrian & bike path connections on the transparencies.

Preserve. Enhance. Grow.