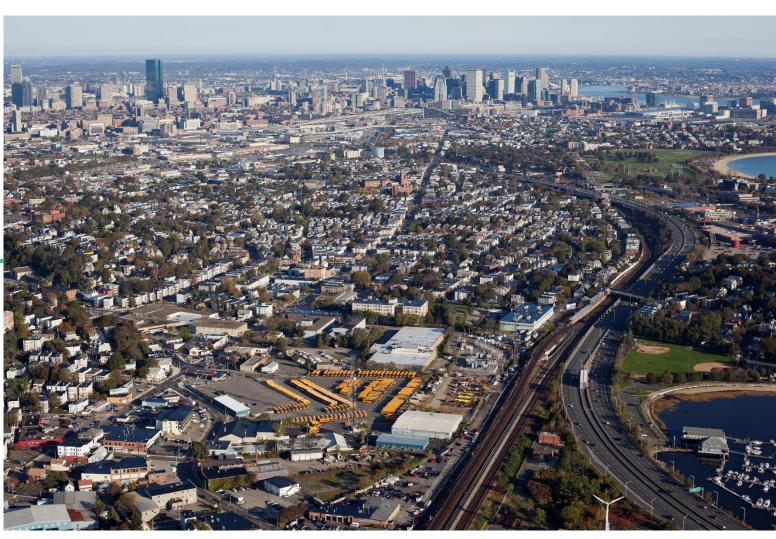

# **Existing Conditions**

View North of Dorchester Avenue at Glover's Corner

Preserve. Enhance. Grow.

## **STUDY OVERVIEW**

- **1** Existing Conditions
- 2 Immediate Improvements
- 3 Long-Term Vision

Birdseye View of Glover's Corner

Preserve. Enhance. Grow.