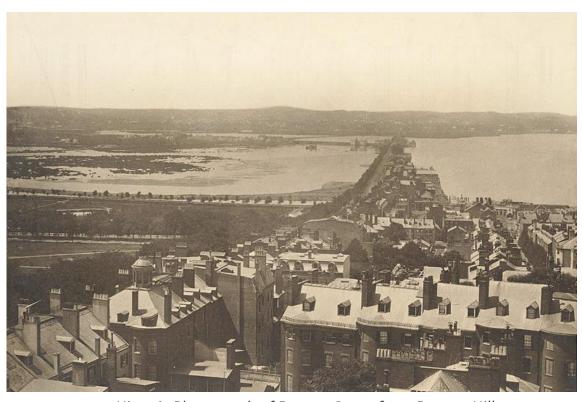

### STREETS AS A COMMUNITY'S FRAMEWORK

Historic Photograph of Beacon Street from Beacon Hill

Present Day Beacon Street from Beacon Hill

Preserve. Enhance. Grow.