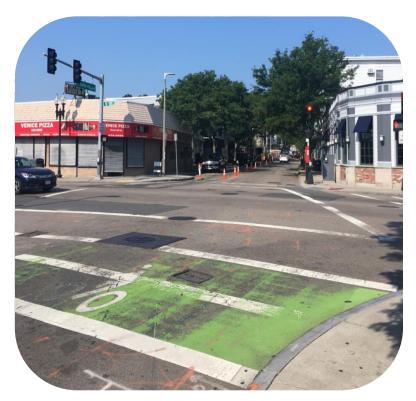

## **DISTANCE BETWEEN CROSSWALKS**

Existing Conditions, Glover's Corner

Source: Kittelson & Associates

Preserve. Enhance. Grow.