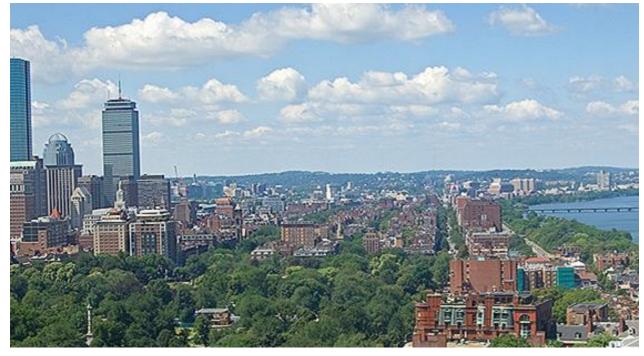

### STREETS AS A COMMUNITY'S FRAMEWORK

Historic Photograph of Beacon Street from Beacon Hill

Present Day Beacon Street from Beacon Hill

Preserve. Enhance. Grow.