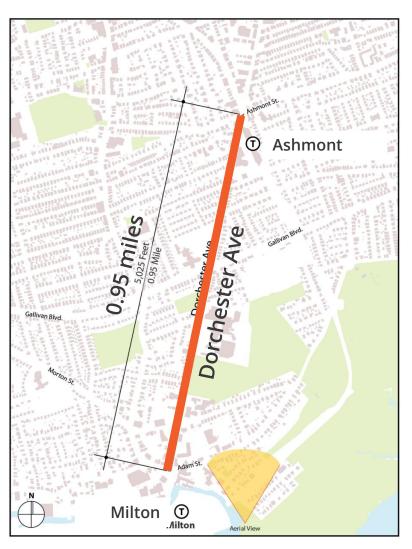

## **WALKABILITY TO MBTA STATIONS**

Dorchester Ave, Dorchester – 1.1 miles

Boylston St. Back Bay – 0.93 miles

Dorchester Ave, Dorchester – 0.95 miles

Preserve. Enhance. Grow.