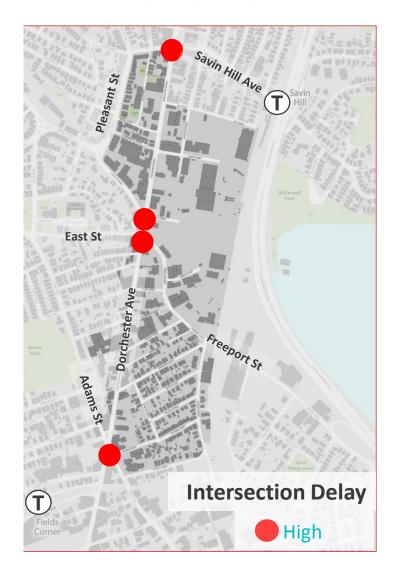

## INTERSECTION DELAYS ON DORCHESTER AVENUE

Preserve. Enhance. Grow.

### **SUMMARY & NEXT STEPS**

- Summary
  - Dorchester Avenue sensitive to friction from side streets
  - Intersection capacity limited by one lane in each direction
  - Long delays for vehicles and pedestrians
  - Uncomfortable walking & bicycling environment
- Next Steps
  - Immediate Improvements
- Planning Exercise
  - Establishing a future roadway network
  - Creating new connections