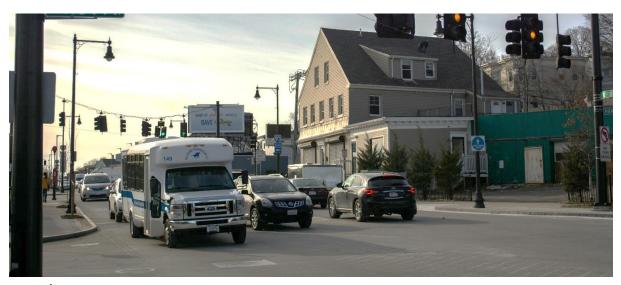

# **Existing Conditions**

View North of Dorchester Avenue at Glover's Corner

Preserve. Enhance. Grow.

## **OPPORTUNITIES TO REDUCE CONGESTION**

- Adjusting signal timings
- Change pedestrian phasing
- Consolidate/relocate parking & bus stops
- Create turn lanes
- Eliminate or consolidate curb cuts

Existing Conditions, Glover's Corner

# **STREET NETWORK TODAY**

Dorchester Avenue at Freeport Street

Neighborhood Main Street. Illustrative Example from Complete Streets (2013)

Map of Glover's Corner Existing Transportation Network

Preserve. Enhance. Grow.