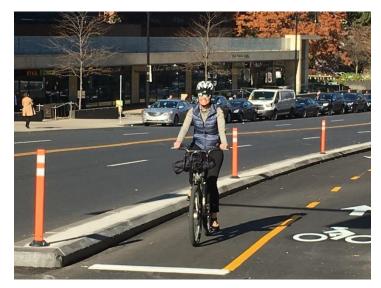

## **BICYCLING ENVIRONMENT & OPPORTUNITIES**

Existing Conditions, Glover's Corner

Existing Conditions, Glover's Corner

Existing Conditions, Glover's Corner

Preserve. Enhance. Grow.