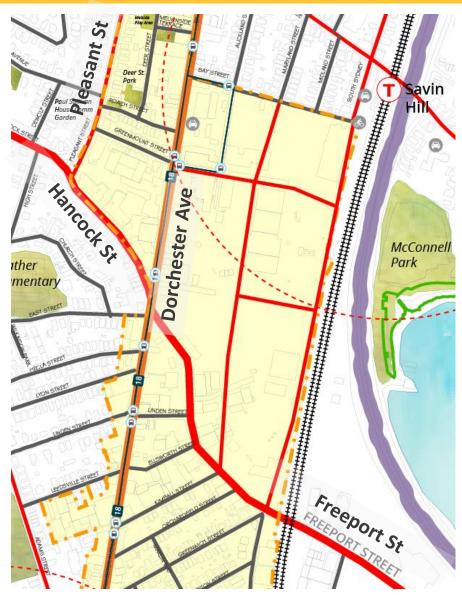

# **STREET NETWORK TODAY**

Dorchester Avenue at Freeport Street

Neighborhood Main Street. Illustrative Example from Complete Streets (2013)

Map of Glover's Corner Existing Transportation Network

Preserve. Enhance. Grow.