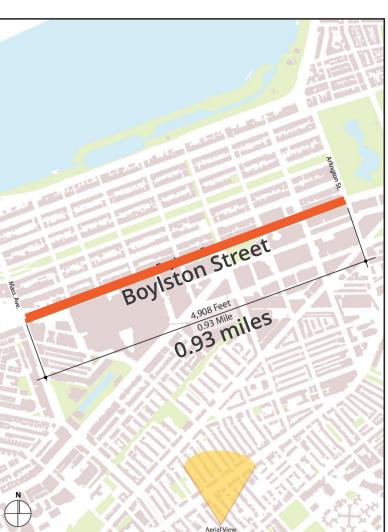

## **WALKABILITY TO MBTA STATIONS**

Dorchester Ave, Dorchester – 1.1 miles

Boylston St. Back Bay – 0.93 miles

Dorchester Ave, Dorchester – 0.95 miles

Preserve. Enhance. Grow.