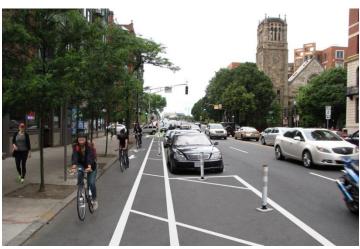

#### **MOBILITY & CONNECTIVITY PLANNING ACTIVITY**

**Different Types of Street Character** 

**Freeway** 

Neighborhood Main Street Neighborhood Connector Neighborhood Street

**Pedestrian & Bike** 

Neighborhood Main Street Example Complete Streets Guide (2013)

Pedestrian & Bike Example

Left: Winthrop Street, Harvard Square

Right: Boston Esplanade

Preserve. Enhance. Grow.