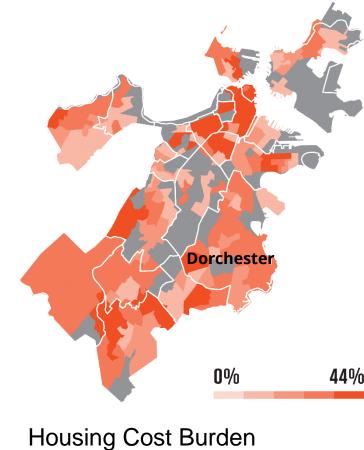

Apartments, Dorchester Boys & Girls Club
- Housing uses along Dorchester Avenue and Freeport Street but away from the Red line train tracks
- Shopping and commercial uses along Dorchester Avenue
- 21<sup>st</sup> Century industrial uses and commercial use mix along the Red line tracks
- Provide a larger central open space and link to the greater network of open spaces
- Provide a variety of civic, educational, and cultural spaces to serve diverse community



Preserve. Enhance. Grow.



### WHAT WE HEARD

### **Land Use Exercise Summary**

Conceptual Future Land Use Breakdown





Preserve. Enhance. Grow.





Go Boston 2030



Birdseye View of Glover's Corner







### **Opportunity and Access**

Over 50,000 new jobs - Limited access for many





### **Population Growth and Costs**







### 5,000 Questions 9 Themes

- Access
- Safety
- Reliability
- Experiential Quality
- Innovation and Technology
- Affordability
- Resiliency
- Transparent
   Governance
- Health









### **Key Aspirational Targets**

#### Access

Every home in Boston within a 10 min walk of rail station or Key Bus Route, and Hubway Station, and carshare

From **42%** of households to **100%** 

### Reliability

Bostonians' average commute to work time will decrease by 10%

From **28.8** minutes to **25.9** 

### **Safety**

Eliminate traffic fatalities in Boston

From an average of 18 per year to zero traffic deaths

All households within a 5 minute walk of a protected bicycle facility or shared use path

From 20% to 100%

### **Mode Share Aspirational Targets**

| Boston<br>Commuters   | Share<br