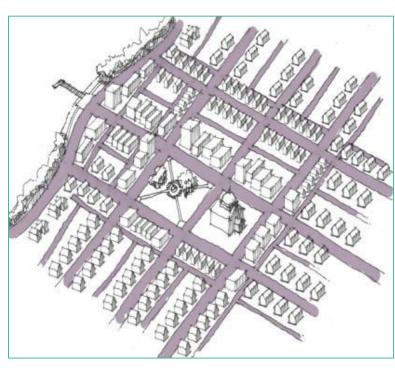

## **CONCEPTUAL STREET NETWORK**

**Neighborhood Connectors** 

Neighborhood Connector. Illustrative Example from Complete Streets (2013)

Map of Glover's Corner with Conceptual Street Network

Preserve. Enhance. Grow.