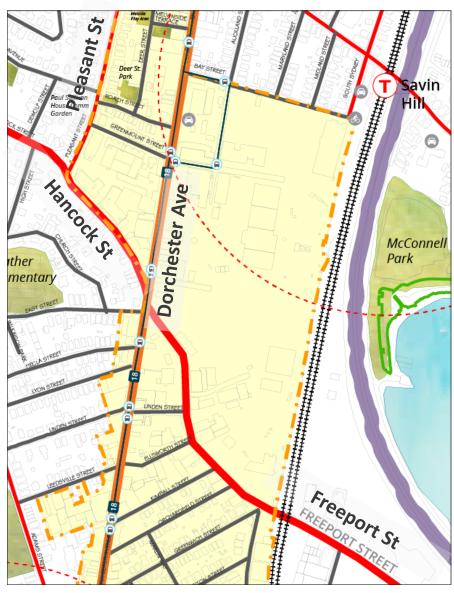

# **STREET NETWORK TODAY**

Dorchester Avenue at Freeport Street

Neighborhood Main Street. Illustrative Example from Complete Streets (2013)

Map of Glover's Corner Existing Transportation Network

Preserve. Enhance. Grow.

## **CONCEPTUAL STREET NETWORK**

**Neighborhood Connectors** 

Neighborhood Connector. Illustrative Example from Complete Streets (2013)

Map of Glover's Corner with Conceptual Street Network

Preserve. Enhance. Grow.

## **CONCEPTUAL STREET NETWORK**

**Neighborhood Streets and Paths** 

Neighborhood Residential. Illustrative Example from Complete Streets (2013)

Map of Glover's Corner with Conceptual Street Network

Preserve. Enhance. Grow.