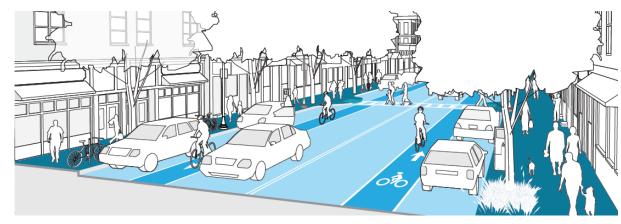

#### **MOBILITY & CONNECTIVITY PLANNING ACTIVITY**

**Different Types of Street Character** 

**Freeway** 

Neighborhood Main Street Neighborhood Connector Neighborhood Street

**Pedestrian & Bike** 

Neighborhood Main Street Example Complete Streets Guide (2013)

Pedestrian & Bike Example

Left: Winthrop Street, Harvard Square

Right: Boston Esplanade

Preserve. Enhance. Grow.