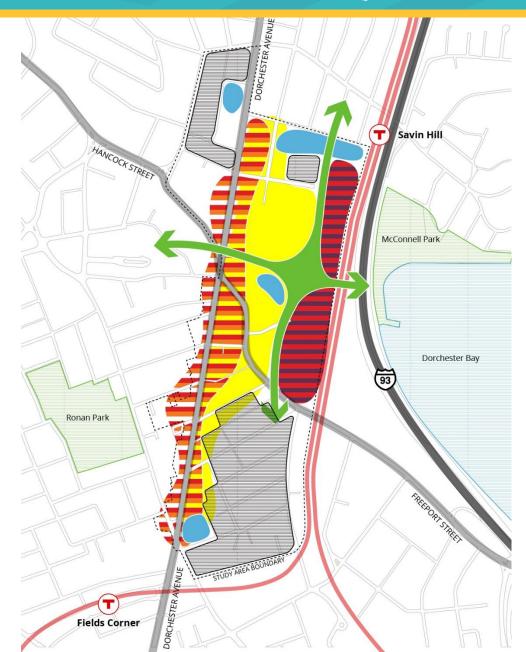

# **Existing Conditions**

View North of Dorchester Avenue at Glover's Corner

Preserve. Enhance. Grow.

## **STUDY OVERVIEW**

- **1** Existing Conditions
- 2 Immediate Improvements
- 3 Long-Term Vision

Birdseye View of Glover's Corner

Preserve. Enhance. Grow.

# **STREET NETWORK TODAY**

Dorchester Avenue at Freeport Street

Neighborhood Main Street. Illustrative Example from Complete Streets (2013)

Map of Glover's Corner Existing Transportation Network

Preserve. Enhance. Grow.

## **CONCEPTUAL STREET NETWORK**

**Neighborhood Connectors** 

Neighborhood Connector. Illustrative Example from Complete Streets (2013)

Map of Glover's Corner with Conceptual Street Network

Preserve. Enhance. Grow.

## **CONCEPTUAL STREET NETWORK**

**Neighborhood Streets and Paths** 

Neighborhood Residential. Illustrative Example from Complete Streets (2013)

Map of Glover's Corner with Conceptual Street Network

Preserve. Enhance. Grow.