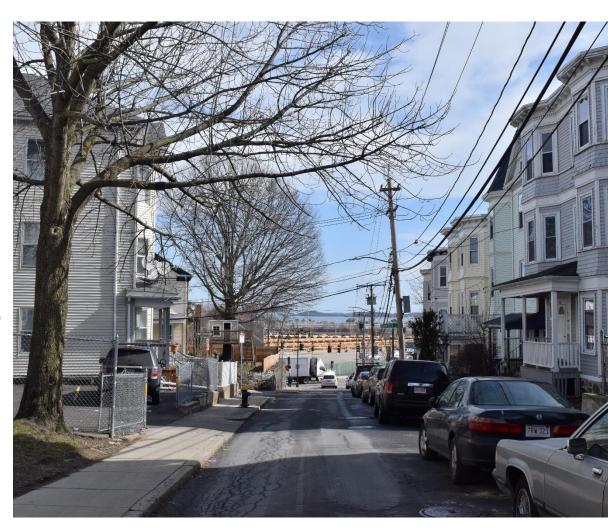

# **Existing Conditions**

View North of Dorchester Avenue at Glover's Corner

Preserve. Enhance. Grow.

# **STREET NETWORK TODAY**

Dorchester Avenue at Freeport Street

Neighborhood Main Street. Illustrative Example from Complete Streets (2013)

Map of Glover's Corner Existing Transportation Network

Preserve. Enhance. Grow.