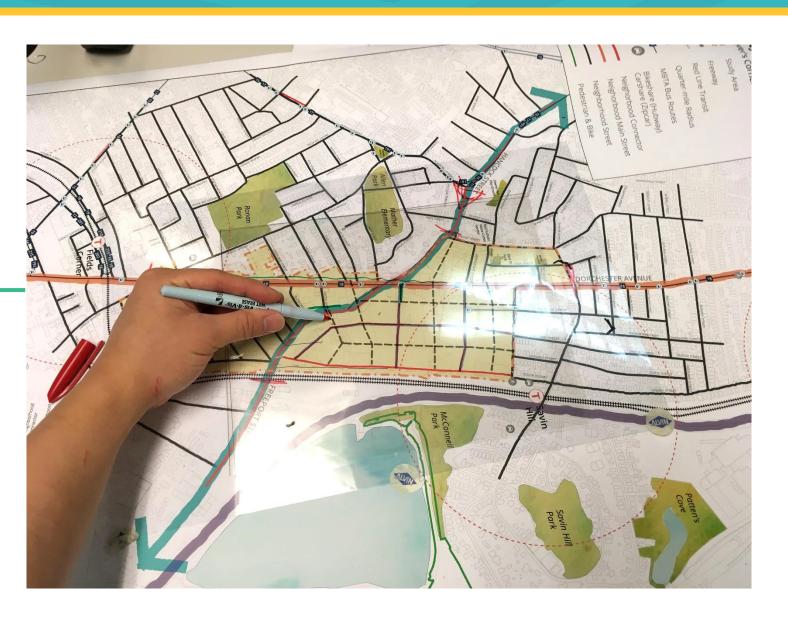

## **Activity Instructions**

**Step 1: Discuss** 

Discuss existing transportation conditions in the neighborhood.

**Step 2: Key Connections** 

Sketch new, key connections in the neighborhood on the transparencies.

Neighborhood Streets & Path Layer

# Step 3: Neighborhood Streets and Paths

Sketch new neighborhood streets and pedestrian & bike path connections on the transparencies.

Preserve. Enhance. Grow.