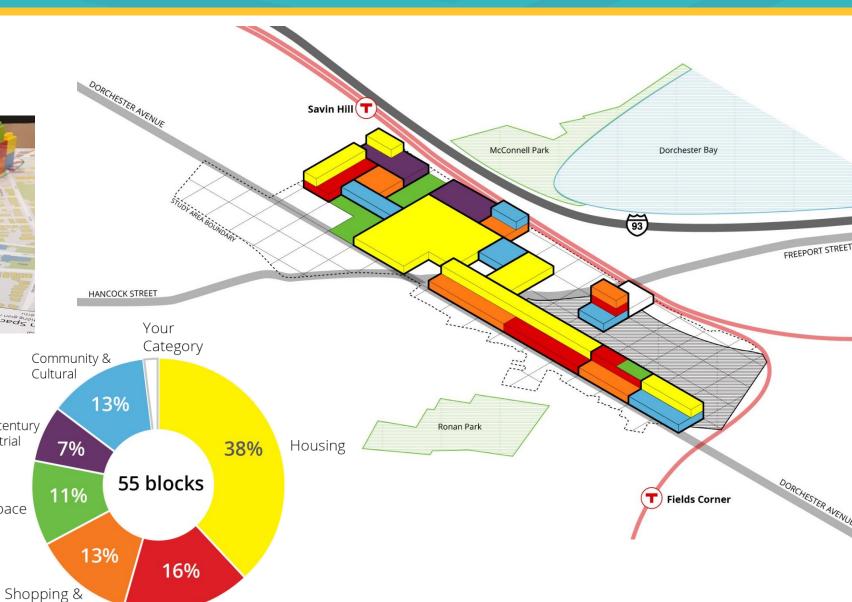

#### Table 3

Preserve. Enhance. Grow.

### WHAT WE HEARD

- Areas to preserve: existing residential fabric, Savin Hill Apartments, Dorchester Boys & Girls Club
- Housing uses along Dorchester Avenue and Freeport Street but away from the Red line train tracks

### WHAT WE HEARD

- Areas to preserve: existing residential fabric, Savin Hill Apartments, Dorchester Boys & Girls Club
- Housing uses along Dorchester Avenue and Freeport Street but away from the Red line train tracks
- Shopping and commercial uses along Dorchester Avenue

### WHAT WE HEARD

- Areas to preserve: existing residential fabric, Savin Hill Apartments, Dorchester Boys & Girls Club
- Housing uses along Dorchester Avenue and Freeport Street but away from the Red line train tracks
- Shopping and commercial uses along Dorchester Avenue
- 21st Century industrial uses and commercial use mix along the Red line tracks

### WHAT WE HEARD

- Areas to preserve: existing residential fabric, Savin Hill Apartments, Dorchester Boys & Girls Club
- Housing uses along Dorchester Avenue and Freeport Street but away from the Red line train tracks
- Shopping and commercial uses along Dorchester Avenue
- 21<sup>st</sup> Century industrial uses and commercial use mix along the Red line tracks
- Provide a larger central open space and link to the greater network of open spaces
- Provide a variety of civic, educational, and cultural spaces to serve diverse community