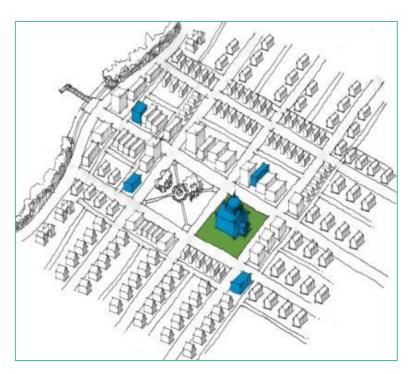

### WHAT WE HEARD

- Areas to preserve: existing residential fabric, Savin Hill Apartments, Dorchester Boys & Girls Club
- Housing uses along Dorchester Avenue and Freeport Street but away from the Red line train tracks

### WHAT WE HEARD

- Areas to preserve: existing residential fabric, Savin Hill Apartments, Dorchester Boys & Girls Club
- Housing uses along Dorchester Avenue and Freeport Street but away from the Red line train tracks
- Shopping and commercial uses along Dorchester Avenue

### WHAT WE HEARD

- Areas to preserve: existing residential fabric, Savin Hill Apartments, Dorchester Boys & Girls Club
- Housing uses along Dorchester Avenue and Freeport Street but away from the Red line train tracks
- Shopping and commercial uses along Dorchester Avenue
- 21st Century industrial uses and commercial use mix along the Red line tracks

### WHAT WE HEARD

- Areas to preserve: existing residential fabric, Savin Hill Apartments, Dorchester Boys & Girls Club
- Housing uses along Dorchester Avenue and Freeport Street but away from the Red line train tracks
- Shopping and commercial uses along Dorchester Avenue
- 21<sup>st</sup> Century industrial uses and commercial use mix along the Red line tracks
- Provide a larger central open space and link to the greater network of open spaces
- Provide a variety of civic, educational, and cultural spaces to serve diverse community