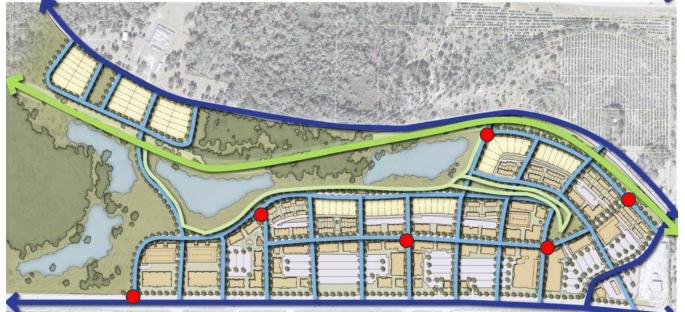

# **STREET NETWORK TODAY**

Dorchester Avenue at Freeport Street

Neighborhood Main Street. Illustrative Example from Complete Streets (2013)

Map of Glover's Corner Existing Transportation Network

Preserve. Enhance. Grow.

## **CONCEPTUAL STREET NETWORK**

**Neighborhood Connectors** 

Neighborhood Connector. Illustrative Example from Complete Streets (2013)

Map of Glover's Corner with Conceptual Street Network

Preserve. Enhance. Grow.

## **CONCEPTUAL STREET NETWORK**

**Neighborhood Streets and Paths** 

Neighborhood Residential. Illustrative Example from Complete Streets (2013)

Map of Glover's Corner with Conceptual Street Network

Preserve. Enhance. Grow.