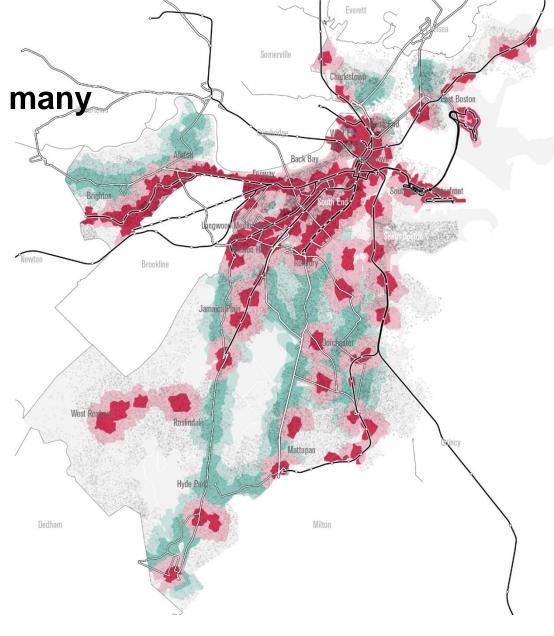

: existing residential fabric, Savin Hill Apartments, Dorchester Boys & Girls Club
- Housing uses along Dorchester Avenue and Freeport Street but away from the Red line train tracks
- Shopping and commercial uses along Dorchester Avenue
- 21<sup>st</sup> Century industrial uses and commercial use mix along the Red line tracks
- Provide a larger central open space and link to the greater network of open spaces
- Provide a variety of civic, educational, and cultural spaces to serve diverse community



Preserve. Enhance. Grow.



### WHAT WE HEARD

### **Land Use Exercise Summary**

Conceptual Future Land Use Breakdown





Preserve. Enhance. Grow.





Go Boston 2030



Birdseye View of Glover's Corner







### **Opportunity and Access**

Over 50,000 new jobs - Limited access for many





### **Population Growth and Costs**







### 5,000 Questions 9 Themes

- Access
- Safety
- Reliability
- Experiential Quality
- Innovation and Technology
- Affordability
- Resiliency
- Transparent
   Governance
- Health









### **Key Aspirational Targets**

#### Access

Every home in Boston within a 10 min walk of rail station or Key Bus Route, and Hubway Station, and carshare

From **42%** of households to **100%** 

### Reliability

Bostonians' average commute to work time will decrease by 10%

From **28.8** minutes to **25.9** 

### **Safety**

Eliminate traffic fatalities in Boston

From an average of 18 per year to zero traffic deaths

All households within a 5 minute walk of a protected bicycle facility or shared use path

From 20% to 100%

### **Mode Share Aspirational Targ