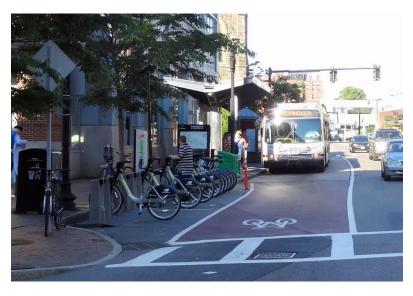

## **BICYCLING ENVIRONMENT & OPPORTUNITIES**

Existing Conditions, Glover's Corner

Existing Conditions, Glover's Corner

Existing Conditions, Glover's Corner

Preserve. Enhance. Grow.