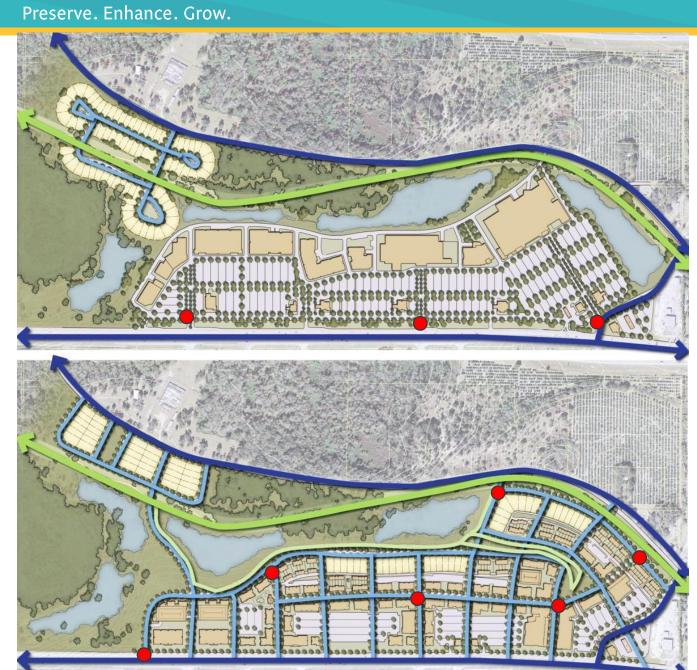

# **STREET NETWORK TODAY**

Dorchester Avenue at Freeport Street

Neighborhood Main Street. Illustrative Example from Complete Streets (2013)

Map of Glover's Corner Existing Transportation Network

Preserve. Enhance. Grow.

## **CONCEPTUAL STREET NETWORK**

**Neighborhood Connectors** 

Neighborhood Connector. Illustrative Example from Complete Streets (2013)

Map of Glover's Corner with Conceptual Street Network

Preserve. Enhance. Grow.

## **CONCEPTUAL STREET NETWORK**

**Neighborhood Streets and Paths** 

Neighborhood Residential. Illustrative Example from Complete Streets (2013)

Map of Glover's Corner with Conceptual Street Network

Preserve. Enhance. Grow.