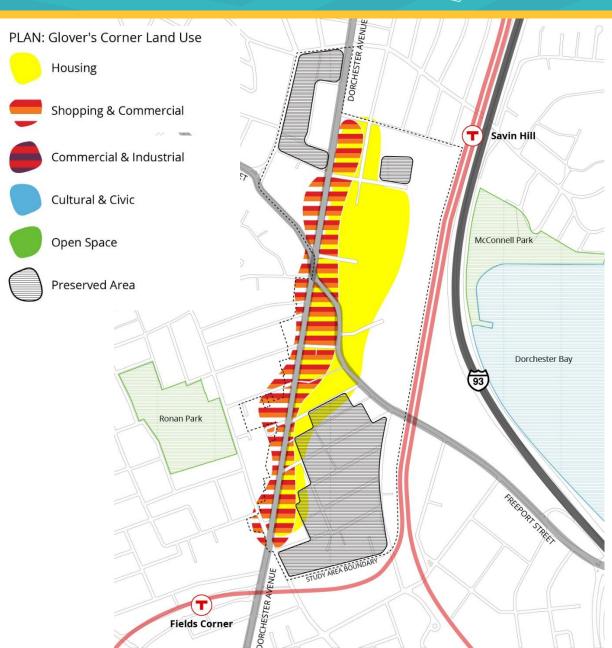

### WHAT WE HEARD

- Areas to preserve: existing residential fabric, Savin Hill Apartments, Dorchester Boys & Girls Club
- Housing uses along Dorchester Avenue and Freeport Street but away from the Red line train tracks

### WHAT WE HEARD

- Areas to preserve: existing residential fabric, Savin Hill Apartments, Dorchester Boys & Girls Club
- Housing uses along Dorchester Avenue and Freeport Street but away from the Red line train tracks
- Shopping and commercial uses along Dorchester Avenue

### WHAT WE HEARD

- Areas to preserve: existing residential fabric, Savin Hill Apartments, Dorchester Boys & Girls Club
- Housing uses along Dorchester Avenue and Freeport Street but away from the Red line train tracks
- Shopping and commercial uses along Dorchester Avenue
- 21st Century industrial uses and commercial use mix along the Red line tracks

### WHAT WE HEARD

- Areas to preserve: existing residential fabric, Savin Hill Apartments, Dorchester Boys & Girls Club
- Housing uses along Dorchester Avenue and Freeport Street but away from the Red line train tracks
- Shopping and commercial uses along Dorchester Avenue
- 21<sup>st</sup> Century industrial uses and commercial use mix along the Red line tracks
- Provide a larger central open space and link to the greater network of open spaces
- Provide a variety of civic, educational, and cultural spaces to serve diverse community