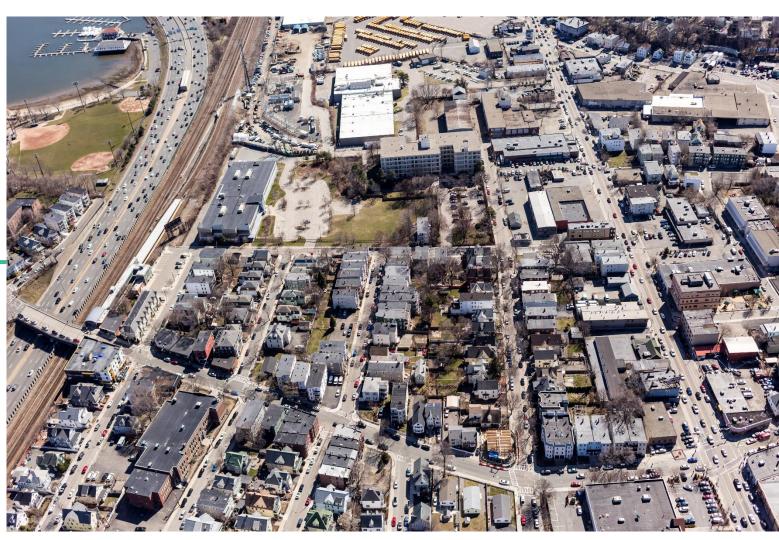

# **Existing Conditions**

View North of Dorchester Avenue at Glover's Corner

Preserve. Enhance. Grow.

## **STUDY OVERVIEW**

- **1** Existing Conditions
- 2 Immediate Improvements
- 3 Long-Term Vision

Birdseye View of Glover's Corner

Preserve. Enhance. Grow.

## **OPPORTUNITIES TO REDUCE CONGESTION**

- Adjusting signal timings
- Change pedestrian phasing
- Consolidate/relocate parking & bus stops
- Create turn lanes
- Eliminate or consolidate curb cuts

Existing Conditions, Glover's Corner

## PEDESTRIAN & WALKING ENVIRONMENT

Existing Conditions, Glover's Corner

Existing Conditions, Glover's Corner

Existing Conditions, Glover's Corner

Preserve. Enhance. Grow.

# **STREET NETWORK TODAY**

Dorchester Avenue at Freeport Street

Neighborhood Main Street. Illustrative Example from Complete Streets (2013)

Map of Glover's Corner Existing Transportation Network

Preserve. Enhance. Grow.