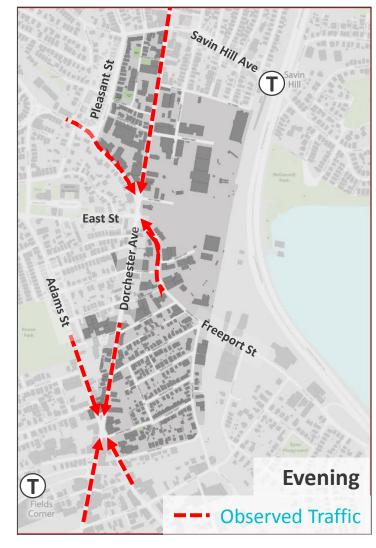

## INTERSECTION DELAYS ON DORCHESTER AVENUE

Preserve. Enhance. Grow.

### **SUMMARY & NEXT STEPS**

- Summary
  - Dorchester Avenue sensitive to friction from side streets
  - Intersection capacity limited by one lane in each direction
  - Long delays for vehicles and pedestrians
  - Uncomfortable walking & bicycling environment
- Next Steps
  - Immediate Improvements
- Planning Exercise
  - Establishing a future roadway network
  - Creating new connections