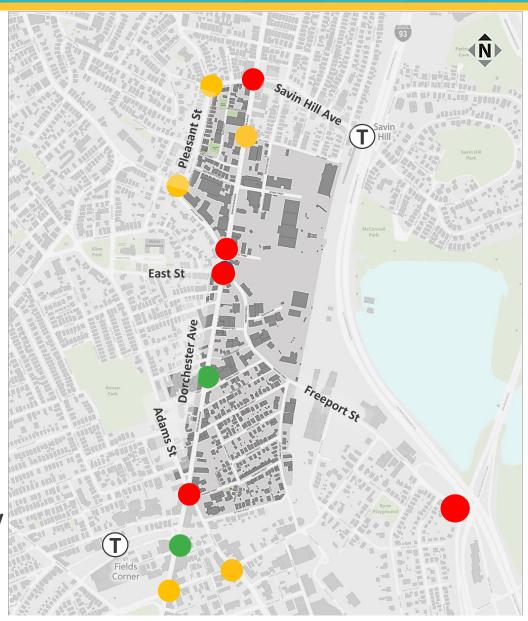

#### **Intersection Delay**

Moderate

Source: Kittelson & Associates

Preserve. Enhance. Grow.

## INTERSECTION DELAYS ON DORCHESTER AVENUE

Preserve. Enhance. Grow.