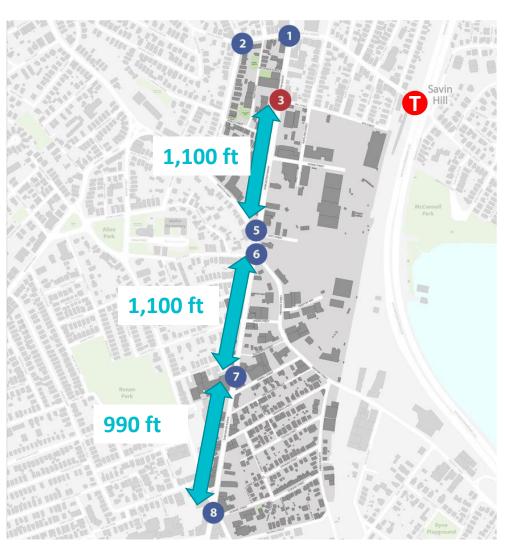

## **WALKABILITY TO MBTA STATIONS**

Dorchester Ave, Dorchester – 1.1 miles

Boylston St. Back Bay – 0.93 miles

Dorchester Ave, Dorchester – 0.95 miles

Preserve. Enhance. Grow.