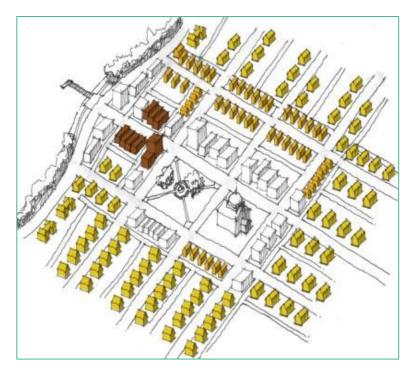

### WHAT WE HEARD

- Areas to preserve: existing residential fabric, Savin Hill Apartments, Dorchester Boys & Girls Club
- Housing uses along Dorchester Avenue and Freeport Street but away from the Red line train tracks

### WHAT WE HEARD

- Areas to preserve: existing residential fabric, Savin Hill Apartments, Dorchester Boys & Girls Club
- Housing uses along Dorchester Avenue and Freeport Street but away from the Red line train tracks
- Shopping and commercial uses along Dorchester Avenue

### WHAT WE HEARD

- Areas to preserve: existing residential fabric, Savin Hill Apartments, Dorchester Boys & Girls Club
- Housing uses along Dorchester Avenue and Freeport Street but away from the Red line train tracks
- Shopping and commercial uses along Dorchester Avenue
- 21st Century industrial uses and commercial use mix along the Red line tracks

### WHAT WE HEARD

- Areas to preserve: existing residential fabric, Savin Hill Apartments, Dorchester Boys & Girls Club
- Housing uses along Dorchester Avenue and Freeport Street but away from the Red line train tracks
- Shopping and commercial uses along Dorchester Avenue
- 21<sup>st</sup> Century industrial uses and commercial use mix along the Red line tracks
- Provide a larger central open space and link to the greater network of open spaces
- Provide a variety of civic, educational, and cultural spaces to serve diverse community