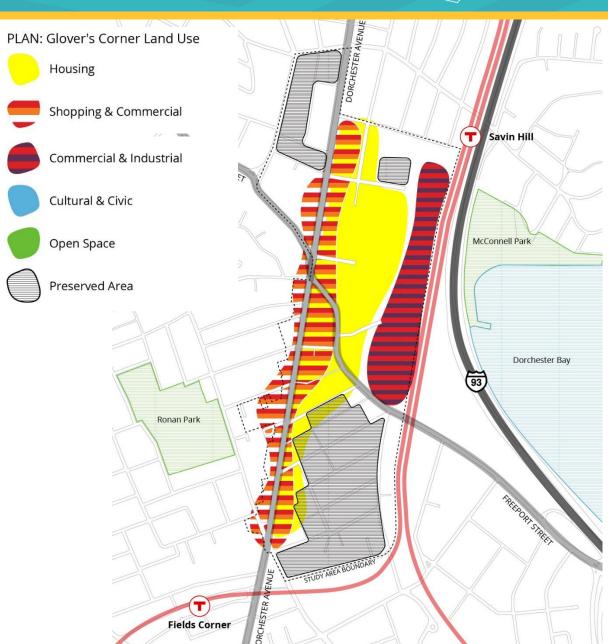

### WHAT WE HEARD

- Areas to preserve: existing residential fabric, Savin Hill Apartments, Dorchester Boys & Girls Club
- Housing uses along Dorchester Avenue and Freeport Street but away from the Red line train tracks

### WHAT WE HEARD

- Areas to preserve: existing residential fabric, Savin Hill Apartments, Dorchester Boys & Girls Club
- Housing uses along Dorchester Avenue and Freeport Street but away from the Red line train tracks
- Shopping and commercial uses along Dorchester Avenue

### WHAT WE HEARD

- Areas to preserve: existing residential fabric, Savin Hill Apartments, Dorchester Boys & Girls Club
- Housing uses along Dorchester Avenue and Freeport Street but away from the Red line train tracks
- Shopping and commercial uses along Dorchester Avenue
- 21st Century industrial uses and commercial use mix along the Red line tracks

### WHAT WE HEARD

- Areas to preserve: existing residential fabric, Savin Hill Apartments, Dorchester Boys & Girls Club
- Housing uses along Dorchester Avenue and Freeport Street but away from the Red line train tracks
- Shopping and commercial uses along Dorchester Avenue
- 21<sup>st</sup> Century industrial uses and commercial use mix along the Red line tracks
- Provide a larger central open space and link to the greater network of open spaces
- Provide a variety of civic, educational, and cultural spaces to serve diverse community