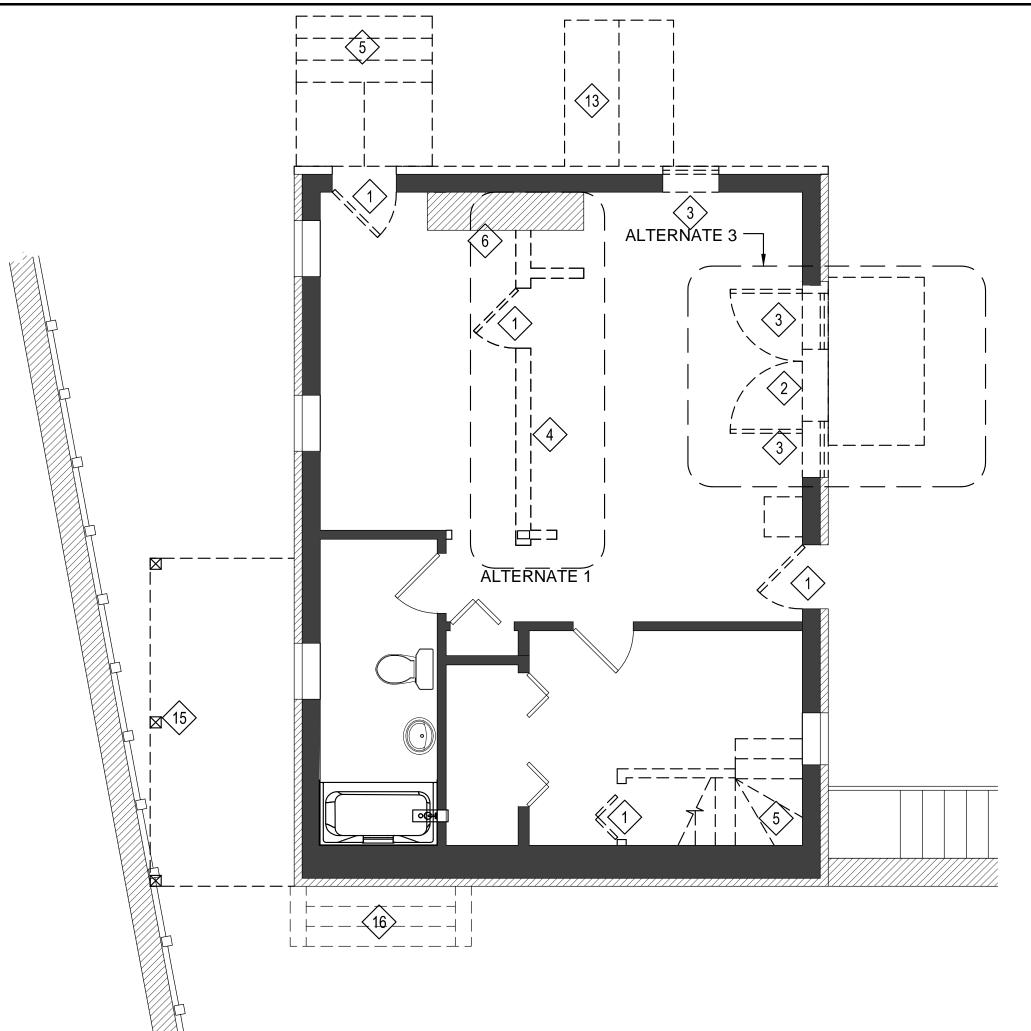

The average elevation of the nearest sidewalk at the line of the street or streets on which the building abuts, the average elevation of the ground between the building and the lot line or a line twenty (20) feet from the building, whichever is nearer; but in no event shall the average elevation of such ground be taken to be more than five (5) feet above or below the average elevation of the ground immediately contiguous to the

A RAMSAY 4 ADAMS STREET 8 ADEMS STREET 8 CHESTER, MA 021.

ESE PLANS ARE SUBJECT TO COPYRIGHT PROTECTI AN "ARCHITECTURAL WORK" UNDER SEC. 102 OF TH PYRIGHT ACT, 17 USO, AS AMENDED DECEMBER, 198 D KNOWN AS "ARCHITECTURAL WORKS COPYRIGHT

AS NOTED CHECKED BY: 08/01/17

SITE PLAN AND **ZONING CHARTS** 

AWING NO.



( IN FEET )

1 inch = 000 ft.



SCALE: 1/4"=1'-0"



FIRST FLOOR DEMOLITION PLAN SCALE: 1/4"=1'-0"



1 REMOVE (E) DOOR, FRAME AND TRIM.

OPENING TO BE CUT IN (E) WALL TO INSTALL (N)

REMOVE (E) WINDOW, FRAME AND TRIM

REMOVE (E) ROOF

REQUIRED.

REMOVE (E)TUB, AND ASSOCIATED PLUMBING ACCESSORIES. CAP OFF WATER/WASTE LINES AS REQUIRED

12 REMOVE (E) DORMER & ADJACENT ROOF FRAMING

(E) BULKHEAD AND DOOR TO BE REMOVED.

(E) STAIR ABOVE TO REMAIN

(E) POST TO REMAIN V.I.F.

**DEMOLITION KEY NOTES:** 

REMOVE (E) PARTITION WALL TO SUB FLOOR. PATCH FLOOR AS NECESSARY.

REMOVE (E) STAIR, RAILING, LANDING AND ACCESORIES

(E) FIREPLACE & CHIMNEY TO REMAIN

REMOVE (E) DECK & FOOTINGS

REMOVE (E) SINK, FAUCET AND ASSOCIATED PLUMBING ACCESSORIES. CAP OFF WATER/WASTE LINES AS REQUIRED.

REMOVE (E) TOILET, AND ASSOCIATED PLUMBING ACCESSORIES. CAP OFF W