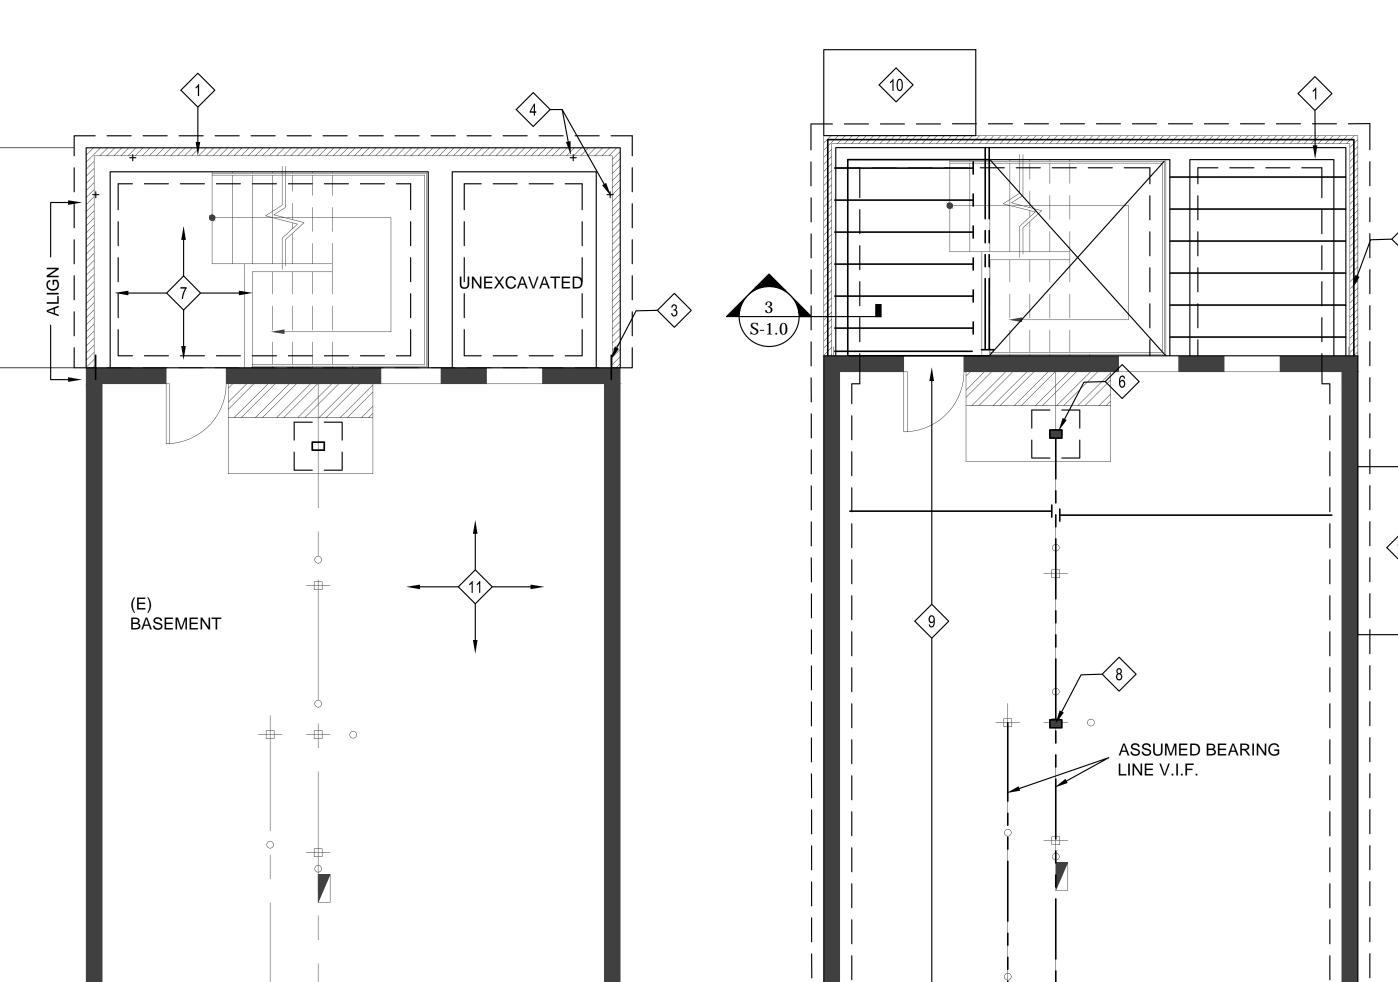

ARCHITECT IN THE EVENT LEDGE IS DISCOVERED. LEDGE

BE UNDER ALL CONDITIONED FLOOR SLABS AND PLACED

DIRECTLY BELOW THE SLAB ON GRADE.

WILL BE REQUIRED TO BE PINNED TO LEDGE.

3/4" MAXIMUM COMPACTED GRAVEL. USE WELDED WIRE MESH OR

FIBER REINFORCEMENT WHEN SPECIFIED. VAPOR BARRIERS IS TO

1. FOUNDATION WALLS:

2. FOOTINGS:

3. SLABS:

PIERS:

5. GENERAL

THE CURE.

FOUNDATION.

FRAMING NOTES

BELOW GRADE.

FRAMING PLANS

S-1.0 15. IF (E) FRAMING IS DIFFERENT THAN SHOWN, NOTIFY ARCHITECT.DO NOT REMOVE



# SCALE: 1 "=1'-0"

- $\stackrel{(2)}{\sim}$  BETWEEN SLAB AND WALL, TYP.
- $\langle 3 \rangle$  PIN (N) AND (E) FNDN OR SLAB W/#4 DOWELS, 12" 0.C., SET IN HYDRAULIC CEMENT. RUBBLE WALL W/ EXPOSED BRICK ASSUMED.
- FROM EACH CORNER, 4'-0" O.C., TYP.
- $\langle 7 \rangle$  (N) CONCRETE SLAB



- 4 2-2X6 PT SILL W/ 1/2" DIA. ANCHOR BOLTS 1'-0"

- $\langle 10 \rangle$  (N) CONCRETE PAD

WALL SECTION @ BRICK VENEER WALL

# FOUNDATION KEY NOTES

- (1) (N) 12" CONCRETE FNDN. TYP.
- 1/2" ASPHALTIC PREMOLDED JOINT FILLER
- (5) 4" BRICK SHELF TYP.

- (8) (E) POST DOWN V.I.F.
- $\left< 9 \right>$  (E) FLOOR JOISTS 2 V.I.F.

22'-3" ± (N) FOUNDATION PLAN/ (E) FIRST FLOOI FOUNDATION PLAN SCALE: 1/4"=1'-0" <sup>/</sup> SCALE: 1/4"=1'-0"

**WALL TYPE** 

INTERIOR OF EXTERIOR LOAD BEARING WALL NON LOAD BEARING WALL

INTERIOR OF EXTERIOR LOAD BEARING WALL NON LOAD BEARING WALL

INTERIOR OF EXTERIOR LOAD BEARING WALL NON LOAD BEARING WALL

INTERIOR OF EXTERIOR LOAD BEARING WALL NON LOAD BEARING WALL

NON LOAD BEARING WALL

HEADER SCHEDULE

WINDOW HEADERS UNDER RIDGE

6 3 1/2" LALLEY (W/ TOP &