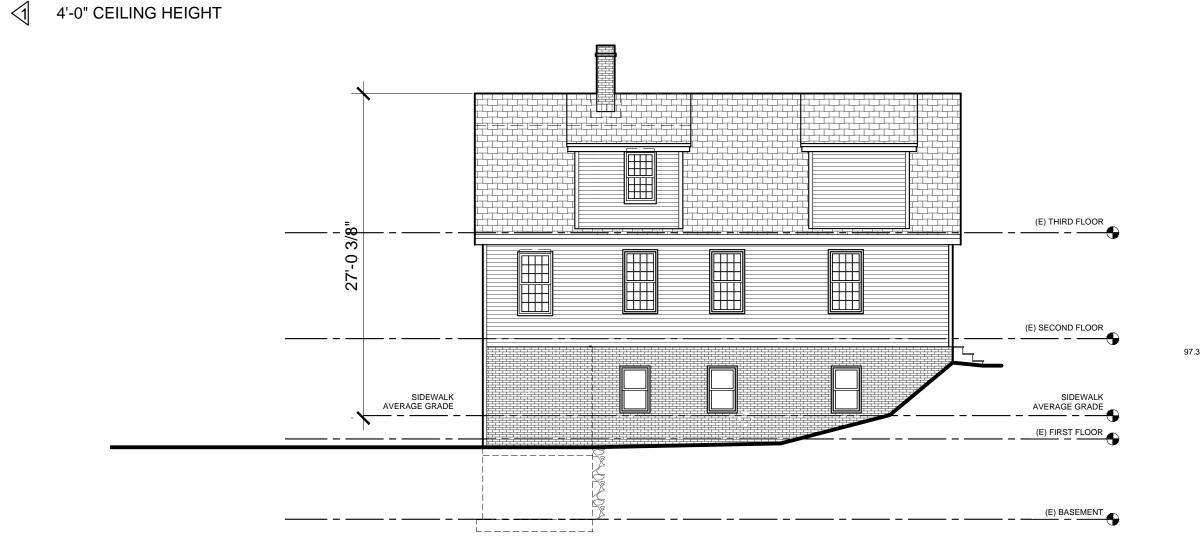

lowed in a single structure shall be one (1).

Grade. The average elevation of the nearest sidewalk at the line of the street or streets on which the building abuts, the average elevation of the ground between the building and the lot line or a line twenty (20) feet from the building, whichever is nearer; but in no event shall the average elevation of such ground be taken to be more than five (5) feet above or below the average elevation of the ground immediately contiguous to the

A RAMSAY 4 ADAMS STREET 8 ADEMS STREET 8 CHESTER, MA 021.

ESE PLANS ARE SUBJECT TO COPYRIGHT PROTECTI AN "ARCHITECTURAL WORK" UNDER SEC. 102 OF TH PYRIGHT ACT, 17 USO, AS AMENDED DECEMBER, 198 D KNOWN AS "ARCHITECTURAL WORKS COPYRIGHT

AS NOTED CHECKED BY: 08/01/17

SITE PLAN AND **ZONING CHARTS** 

AWING NO.



( IN FEET )

1 inch = 000 ft.



SCALE: 1/4"=1'-0"



FIRST FLOOR DEMOLITION PLAN SCALE: 1/4"=1'-0"



1 REMOVE (E) DOOR, FRAME AND TRIM.

OPENING TO BE CUT IN (E) WALL TO INSTALL (N)

REMOVE (E) WINDOW, FRAME AND TRIM

REMOVE (E) ROOF

REQUIRED.

REMOVE (E)TUB, AND ASSOCIATED PLUMBING ACCESSORIES. CAP OFF WATER/WASTE LINES AS REQUIRED

12 REMOVE (E) DORMER & ADJACENT ROOF FRAMING

(E) BULKHEAD AND DOOR TO BE REMOVED.

(E) STAIR ABOVE TO REMAIN

(E) POST TO REMAIN V.I.F.

**DEMOLITION KEY NOTES:** 

REMOVE (E) PARTITION WALL TO SUB FLOOR. PATCH FLOOR AS NECESSARY.

REMOVE (E) STAIR, RAILING, LANDING AND ACCESORIES

(E) FIREPLACE & CHIMNEY TO REMAIN

REMOVE (E) DECK & FOOTINGS

REMOVE (E) SINK, FAUCET AND ASSOCIATED PLUMBING ACCESSORIES. CAP OFF WATER/WASTE LINES AS REQUIRED.

REMOVE (E)