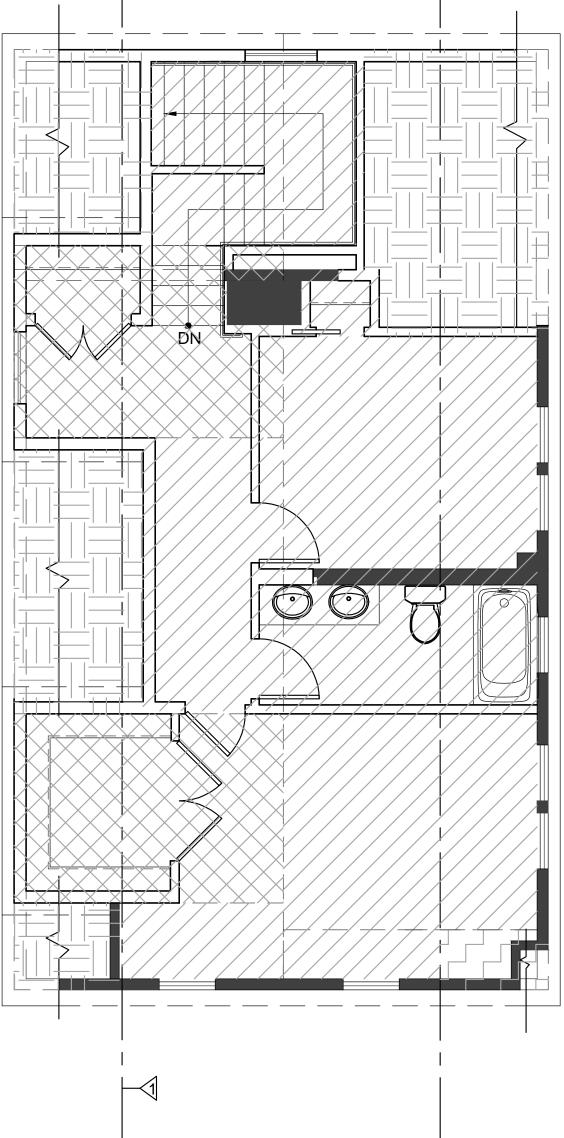

|                                                                                                                                                                                                                                                       |                                                                                                                                                                                                                                                                                                                                                                                                                       |

REBAR

**DIMENSIONAL REGULATIONS (1F-5000)** 

HALF STORY CALCULATION 2ND FLR S.F.=871 S.F. 871 S.F. / 2 (50%) = 435.5 S.F.



# THIRD FLOOR PLAN

Tel. 857-544-3061

Date: May 10, 2017

www.land-mapping.com

CALCULATED S.F. = 426 S.F.

S.F. NOT INCLUDED (8'-0" DORMER)

S.F. NOT INCLUDED (EAVES)

S.F. NOT INCLUDED (LESS THAN 4'-0" CLG. HEIGHT)

REVIEW OF ZONING FOR PROPERTIES 1134 ADAMS ST. BOSTON MA I TABLE OF USE REGULATIONS ZONING DISTRICT Regulation **USE GROUP** 1F-5000 Allowed Single-family I TABLE OF DIMENSIONAL REQUIREMENTS-Article 65, Table C PROVIDED REMARKS ZONING DISTRICT 1F- 5000 IFAR 2152/6318=.34 5000 6247.00 Minimum Lot Area 60.00 Minimu Lot Width N/A IN/A Lot Area / Dwelling Unit 17.13 Front Setback CORNER LOT >10 10 Side Setback >25 Rear Setback 180.00 CORNER LOT 50.60 Lot Frontage 1250 5,447 Open Space / Dwelling Unit 6318-871= 5,447 Maximum Stories / Height 2.5 35-0 2.50 MEASURED FROM AVERAGE