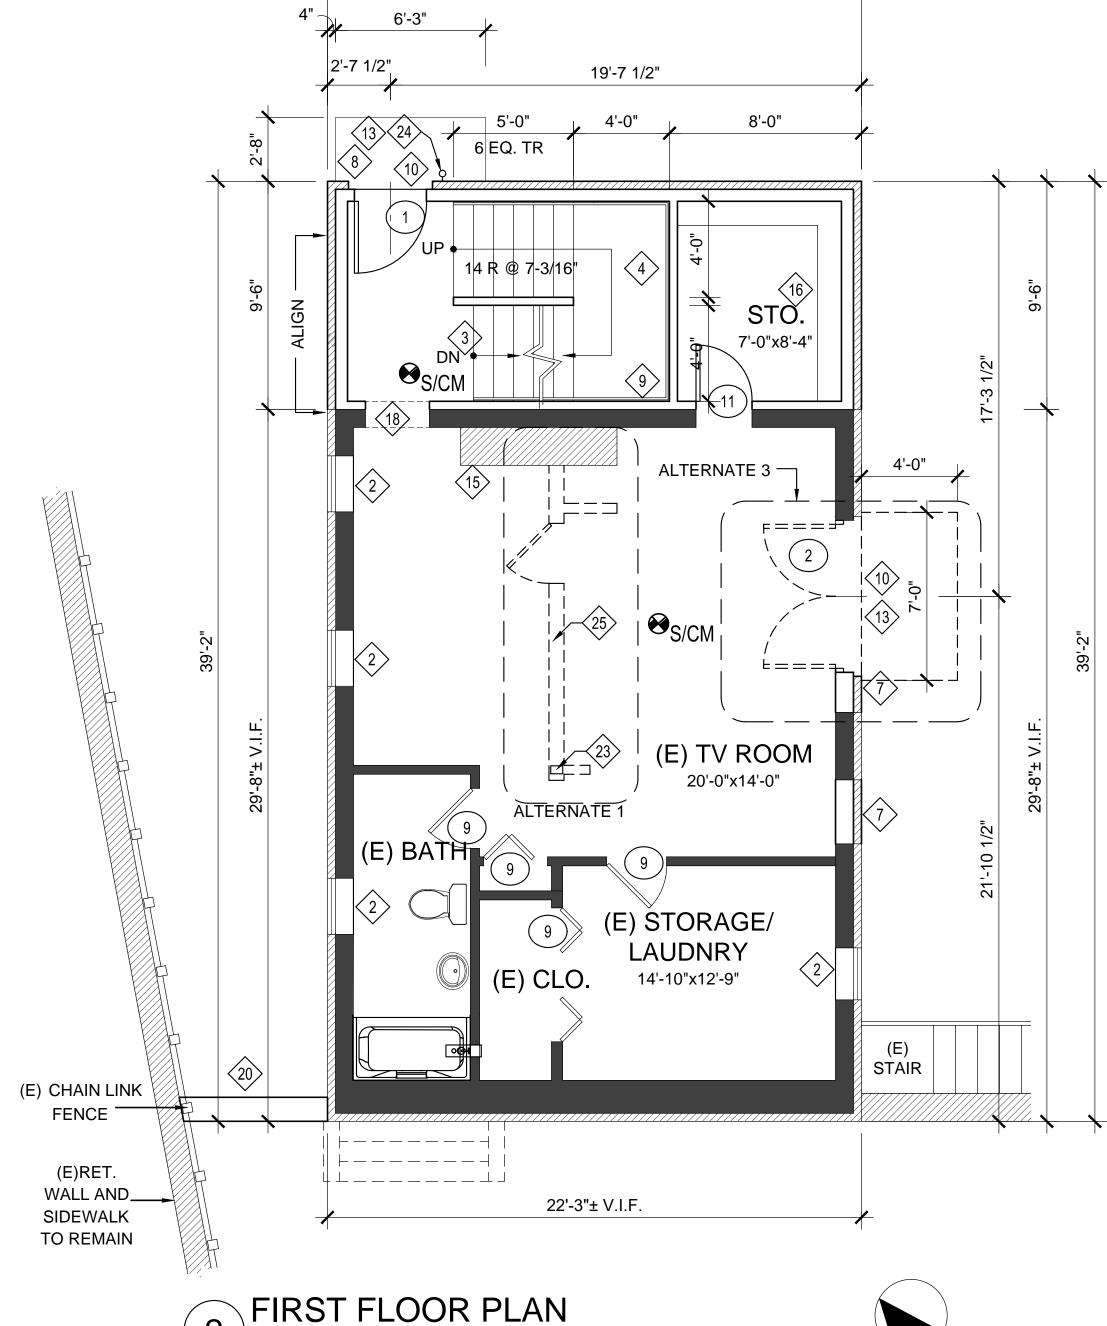

REMOVE (E) PARTITION WALL TO SUB FLOOR. PATCH FLOOR AS NECESSARY.

REMOVE (E) STAIR, RAILING, LANDING AND ACCESORIES

(E) FIREPLACE & CHIMNEY TO REMAIN

REMOVE (E) DECK & FOOTINGS

REMOVE (E) SINK, FAUCET AND ASSOCIATED PLUMBING ACCESSORIES. CAP OFF WATER/WASTE LINES AS REQUIRED.

REMOVE (E) TOILET, AND ASSOCIATED PLUMBING ACCESSORIES. CAP OFF WATER/WASTE LINES AS

(E) RIDGE LINE ABOVE

(15) REMOVE (E) POSTS

MOVE (E) FRIDGE AND UPPER WALL CABINETS TO SHOWN LOCATION

THIRD FLOOR DEMOLITION PLAN SCALE: 1/4"=1'-0"

08/01/17

DEMOLITION FLOOR PLANS

A-1.1

22'-3"

- ALTERNATIVES:

  1. REMOVE WALL IN (E) TV ROOM AND PATCH FINISHES.

  2. REWORK SECOND FLOOR ENTRY.
- 3. ADD PATIO DOORS IN (E) TV ROOM.

NOTES: IF AN ALTERNATIVE IS NOT DONE THAT PART OF THE BUILDING WILL REMAIN AS EXISTING.



<sup>/</sup> SCALE: 1/4"=1'-0"

22'-3"

DOOR SCHEDULE **OPENING** MATERIAL **DETAILS** NO. SIZE TYPE | DOOR | FRAME | HEAD | JAMB | HARDWARE SWING **LOCKSET** 3'-0"X6'-8" LOCKSET SWING 2 (2) 3'-0"X6'-8" **PASSAGE** SWING 3 2'-6"X6'-8" **PASSAGE** SWING 4 3'-0"X6'-8" **PASSAGE POCKET** 5 2'-6"X6'-8" **PASSAGE** SWING 6 (2) 2'-6"X6'-8" NOT USED 8 2'-6"X6'-8" **PRIVACY** SWING **EXISITING** 10 NOT USED **PASSAGE** 11 | 2'-4"X6'-8" SWING PASSAGE 12 | 2'-4"X6'-8" **POCKET** 

SITE
 ALL EXTERIOR STAIRS AND RETAINING WALLS TO BE VERIFIED IN FIELD.

TRIM AND CASEWORK:

SHELVES:
 LAUNDRY: 12" VINYL COATED 1 PIECE WIRE. MOUNTING
 BRACKETS 4-0 O.C. MAXIMUM; CLOSET POLES, SHELF
 BRACKETS AT 2'-0" O.C.

ALL OTHERS: CLEAR PINE WITH MIN 2 COAT POLY FINISH.
 BASEBOARD: 5 ½ PRIME WITH MATCHING BASE CAP F