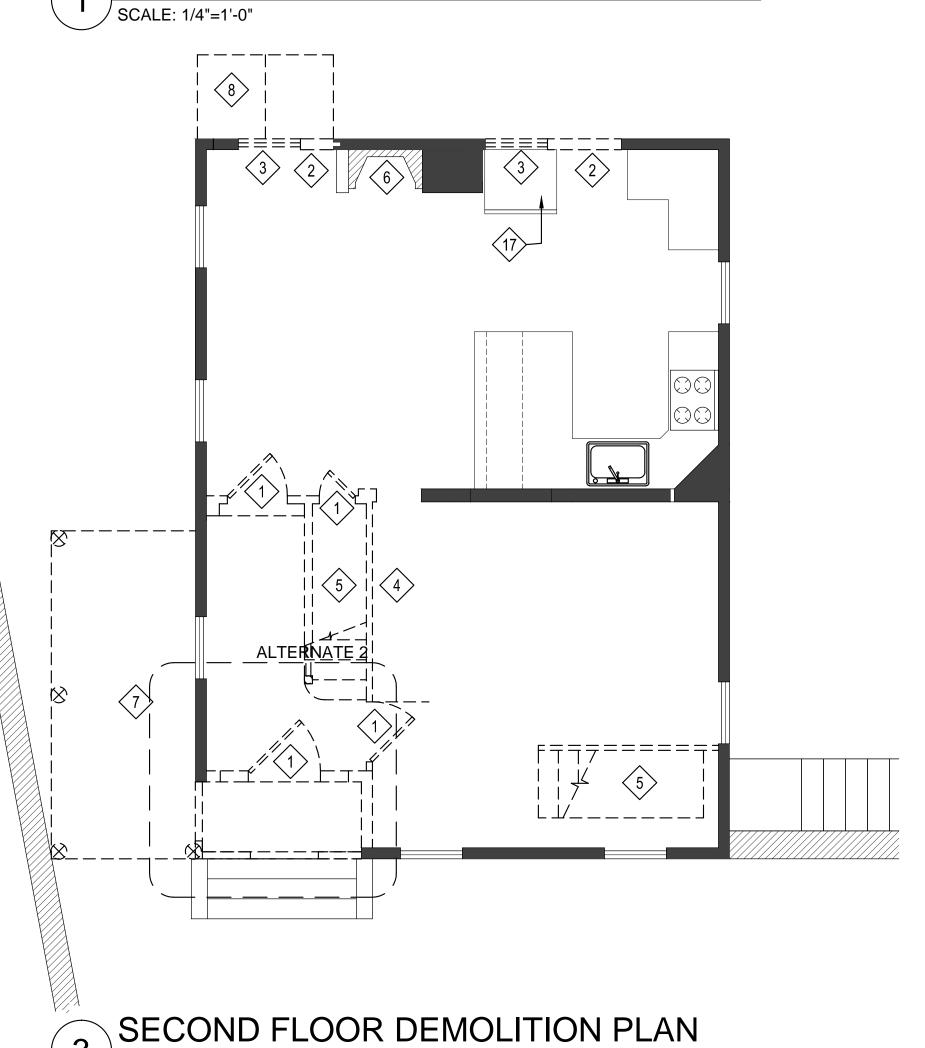

be one (1).

Grade. The average elevation of the nearest sidewalk at the line of the street or streets on which the building abuts, the average elevation of the ground between the building and the lot line or a line twenty (20) feet from the building, whichever is nearer; but in no event shall the average elevation of such ground be taken to be more than five (5) feet above or below the average elevation of the ground immediately contiguous to the

A RAMSAY 4 ADAMS STREET 8 ADEMS STREET 8 CHESTER, MA 021.

ESE PLANS ARE SUBJECT TO COPYRIGHT PROTECTI AN "ARCHITECTURAL WORK" UNDER SEC. 102 OF TH PYRIGHT ACT, 17 USO, AS AMENDED DECEMBER, 198 D KNOWN AS "ARCHITECTURAL WORKS COPYRIGHT

AS NOTED CHECKED BY: 08/01/17

SITE PLAN AND **ZONING CHARTS** 

AWING NO.



( IN FEET )

1 inch = 000 ft.



SCALE: 1/4"=1'-0"



FIRST FLOOR DEMOLITION PLAN SCALE: 1/4"=1'-0"



1 REMOVE (E) DOOR, FRAME AND TRIM.

OPENING TO BE CUT IN (E) WALL TO INSTALL (N)

REMOVE (E) WINDOW, FRAME AND TRIM

REMOVE (E) ROOF

REQUIRED.

REMOVE (E)TUB, AND ASSOCIATED PLUMBING ACCESSORIES. CAP OFF WATER/WASTE LINES AS REQUIRED

12 REMOVE (E) DORMER & ADJACENT ROOF FRAMING

(E) BULKHEAD AND DOOR TO BE REMOVED.

(E) STAIR ABOVE TO REMAIN

(E) POST TO REMAIN V.I.F.

**DEMOLITION KEY NOTES:** 

REMOVE (E) PARTITION WALL TO SUB FLOOR. PATCH FLOOR AS NECESSARY.

REMOVE (E) STAIR, RAILING, LANDING AND ACCESORIES

(E) FIREPLACE & CHIMNEY TO REMAIN

REMOVE (E) DECK & FOOTINGS

REMOVE (E) SINK, FAUCET AND ASSOCIATED PLUMBING ACCESSORIES. CAP OFF WATER/WASTE LINES AS REQUIRED.

REMOVE (E) TOILET, AND ASSOCIATED PLUMBING A