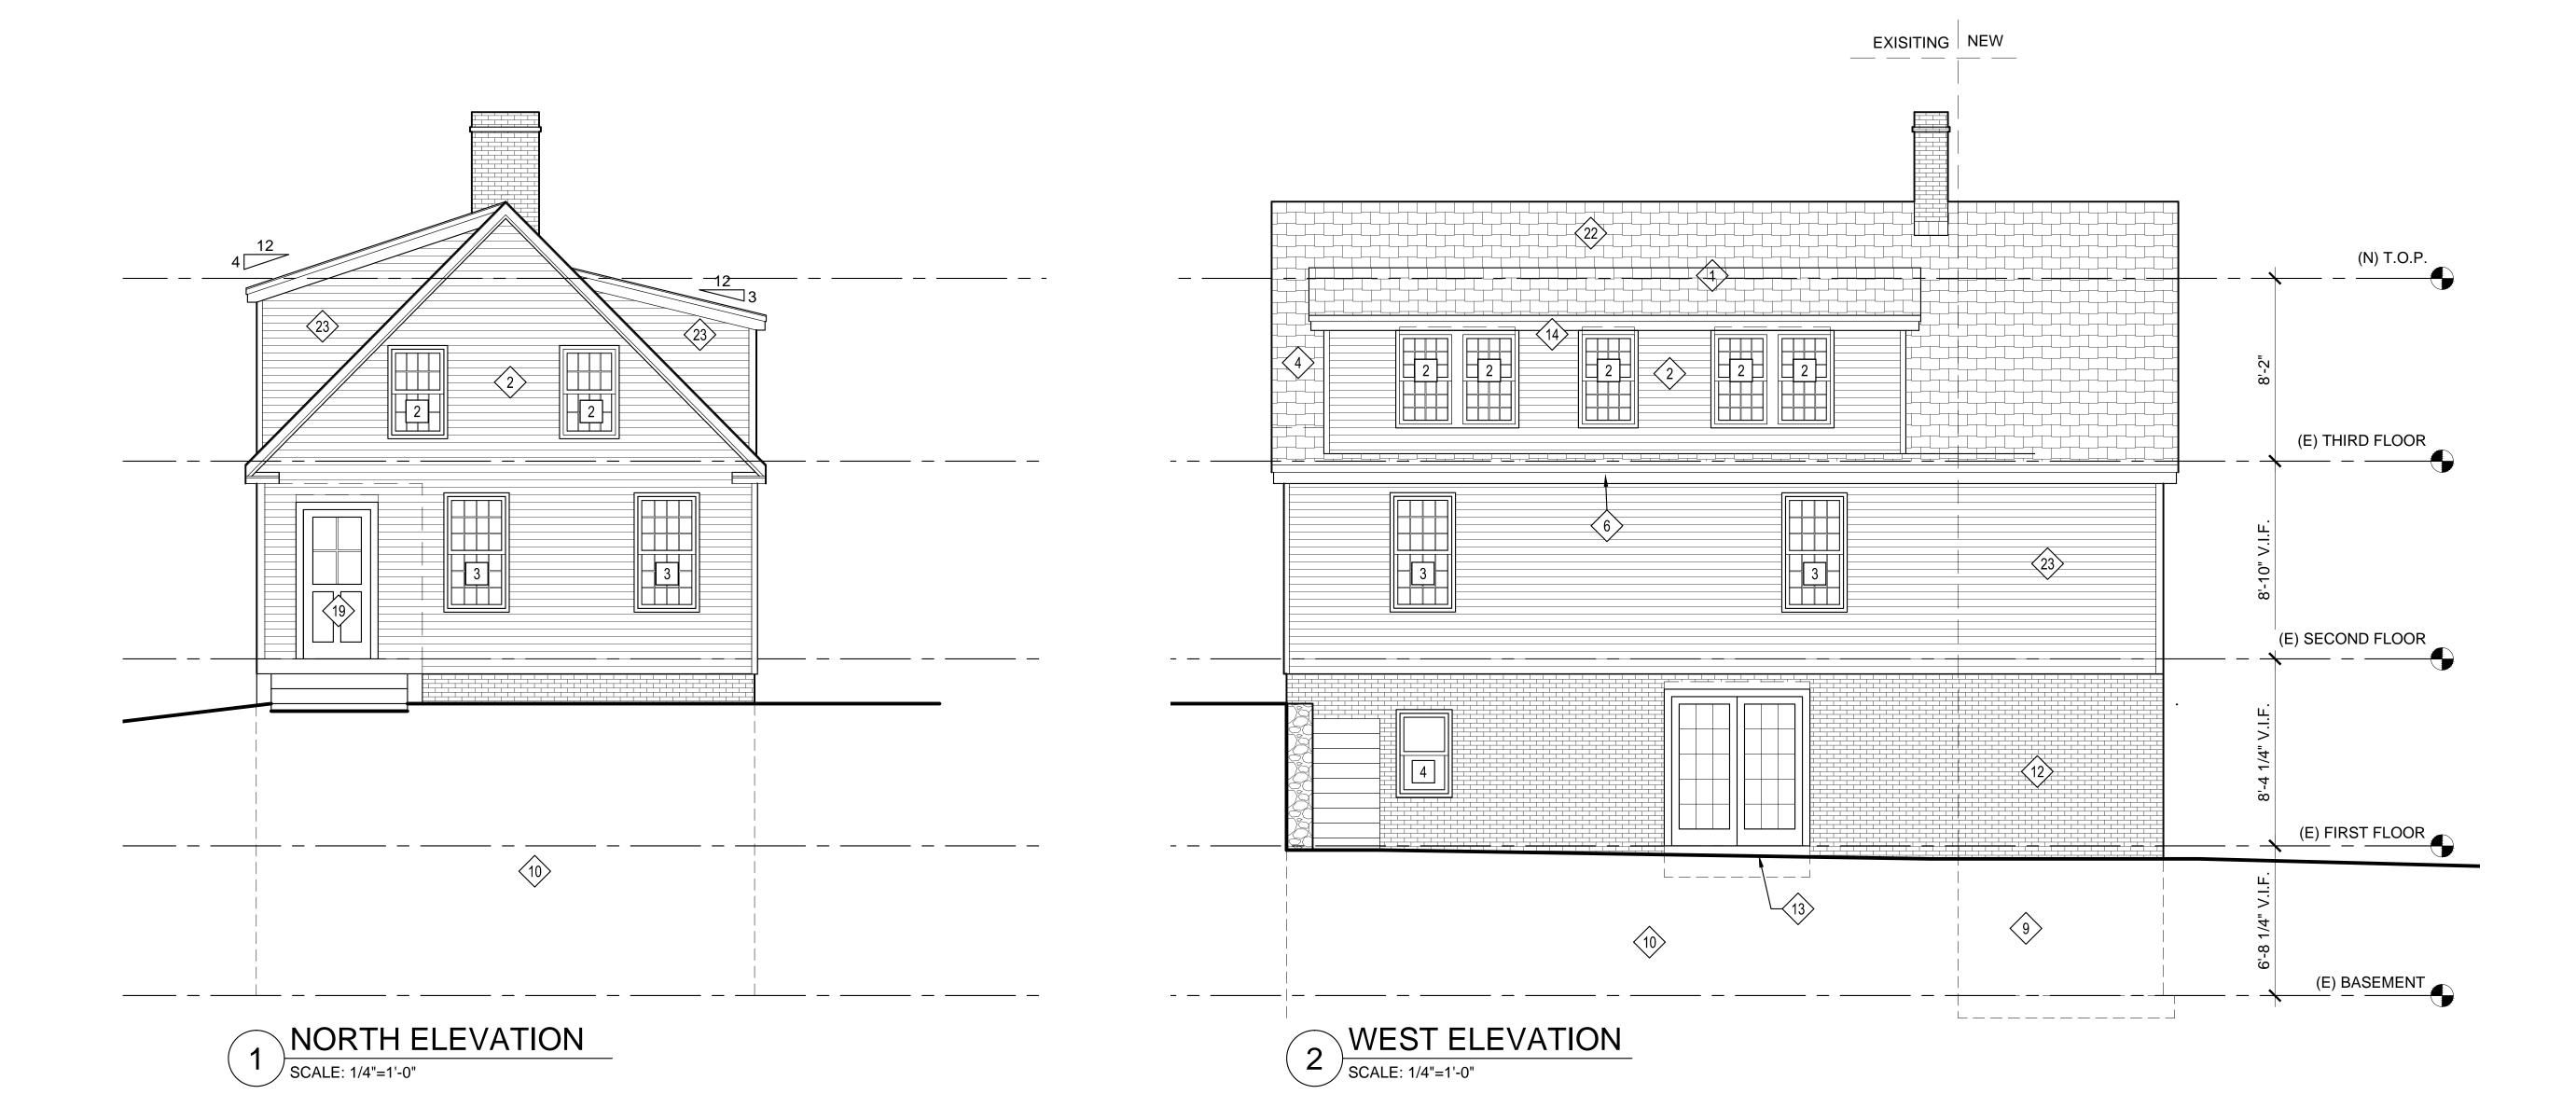

RY<br>COMPENSATION TO TBC. TBC. SHALL NOT BE<br>LIABLE FOR ERRORS OR OMISSIONS IN THIS PLAN. |             |  |  |  |  |  |
|---------------------------------------------------------------------------------------------------------------------------------------|-------------|--|--|--|--|--|
| SCALE:<br>1/4"= 1'-0"                                                                                                                 | DRAWN BY:   |  |  |  |  |  |
| DATE: 08/01/17                                                                                                                        | CHECKED BY: |  |  |  |  |  |
|                                                                                                                                       |             |  |  |  |  |  |

A-2.1



|     | WINDOW SCHEDULE |             |               |                                    |  |  |  |  |
|-----|-----------------|-------------|---------------|------------------------------------|--|--|--|--|
| NO. | QTY.            | OPERATION   | ROUGH OPENING | NOTES                              |  |  |  |  |
| 1   |                 | DOUBLE HUNG | 2'-6"X5'-0"   | 6 % JAMB                           |  |  |  |  |
| 2   |                 | DOUBLE HUNG | 2'-6"X4'-0"   | EAST/WEST 6 1/16 JAMB, NORTH 4 9/1 |  |  |  |  |
| 3   |                 | DOUBLE HUNG | 2'-6"X5'-0"   | 4 9/16 JAMB                        |  |  |  |  |
| 4   |                 | DOUBLE HUNG | 2'-6" X 4'-0" | 4 9/16 JAMB                        |  |  |  |  |

\*\*NOTE: ALL WINDOWS w/SCREENS, GRILLES AS SHOWN IN BETWEEN G