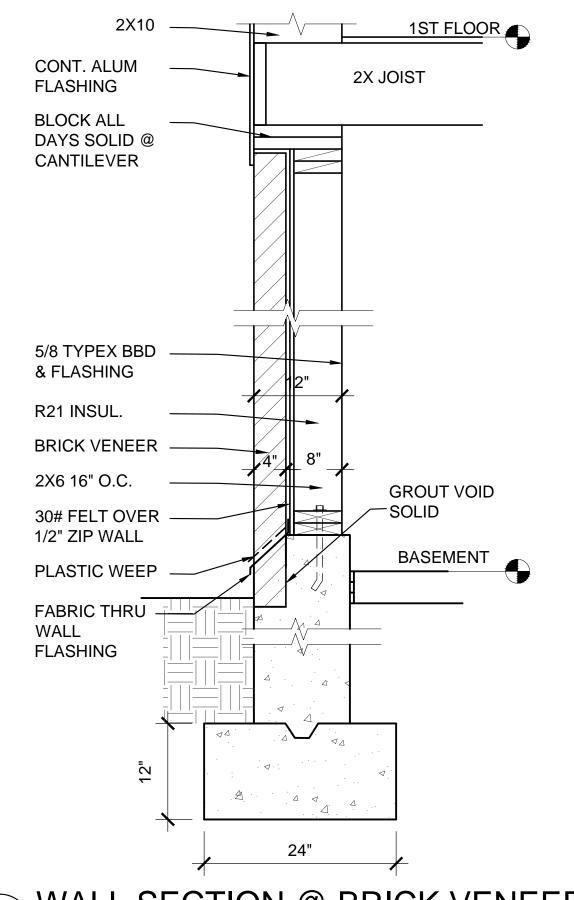

PERIOD.

10. CONTRACTOR IS TO BRACE FOUNDATION WALLS DURING

OUT OF PLUMB GREATER THAN 1".

JOINTS LUMBER OVERLAPS A MINIMUM OF 6"

AT 16" ON CENTER BELOW FLOOR

ELEMENT TO BE REMOVED.

FULL GROUND CONTACT.

EDGES, 12" O.C. FIELD.

**BELOW** 

BRIDGING, ETC.

GRAB BARS AND CABINETS.

NOTIFY ARCHITECT IN THE EVENT LEDGE IS DISCOVERED. LEDGE

BE UNDER ALL CONDITIONED FLOOR SLABS AND PLACED

DIRECTLY BELOW THE SLAB ON GRADE.

WILL BE REQUIRED TO BE PINNED TO LEDGE.

3/4" MAXIMUM COMPACTED GRAVEL. USE WELDED WIRE MESH OR

FIBER REINFORCEMENT WHEN SPECIFIED. VAPOR BARRIERS IS TO

1. FOUNDATION WALLS:

2. FOOTINGS:

3. SLABS:

PIERS:

5. GENERAL

THE CURE.

FOUNDATION.

FRAMING NOTES

BELOW GRADE.

FRAMING PLANS

S-1.0 15. IF (E) FRAMING IS DIFFERENT THAN SHOWN, NOTIFY ARCHITECT.DO NOT REMOVE



# SCALE: 1 "=1'-0"

- $\stackrel{(2)}{\sim}$  BETWEEN SLAB AND WALL, TYP.
- $\langle 3 \rangle$  PIN (N) AND (E) FNDN OR SLAB W/#4 DOWELS, 12" 0.C., SET IN HYDRAULIC CEMENT. RUBBLE WALL W/ EXPOSED BRICK ASSUMED.
- FROM EACH CORNER, 4'-0" O.C., TYP.
- $\langle 7 \rangle$  (N) CONCRETE SLAB



- 4 2-2X6 PT SILL W/ 1/2" DIA. ANCHOR BOLTS 1'-0"

- $\langle 10 \rangle$  (N) CONCRETE PAD

WALL SECTION @ BRICK VENEER WALL

# FOUNDATION KEY NOTES

- (1) (N) 12" CONCRETE FNDN. TYP.
- 1/2" ASPHALTIC PREMOLDED JOINT FILLER
- (5) 4" BRICK SHELF TYP.

- (8) (E) POST DOWN V.I.F.
- $\left< 9 \right>$  (E) FLOOR JOISTS 2 V.I.F.

22'-3" ± (N) FOUNDATION PLAN/ (E) FIRST FLOOI FOUNDATION PLAN SCALE: 1/4"=1'-0" <sup>/</sup> SCALE: 1/4"=1'-0"

**WALL TYPE** 

INTERIOR OF EXTERIOR LOAD BEARING WALL NON LOAD B