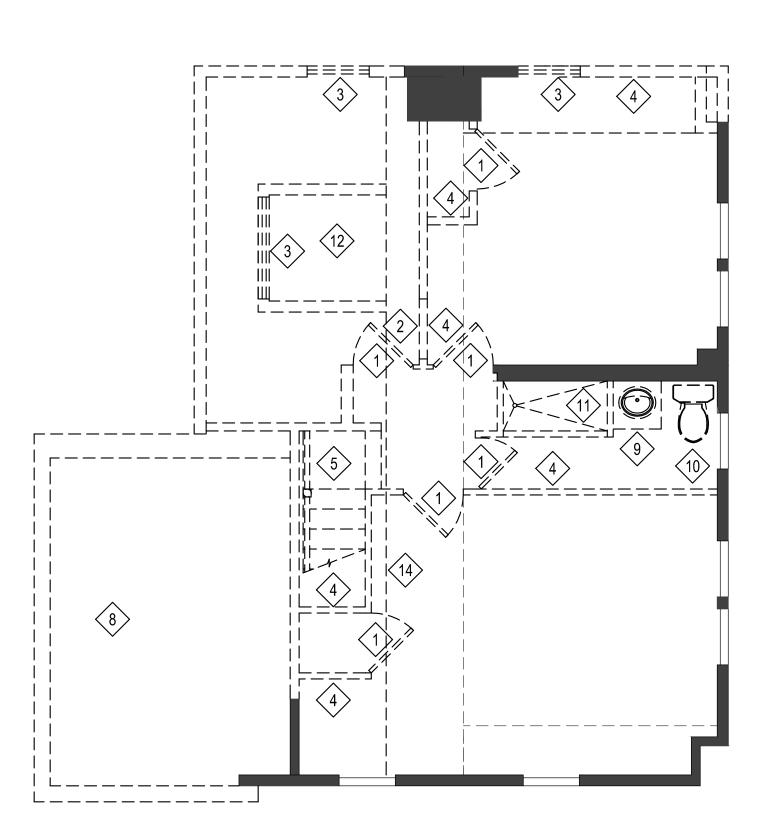

the line of the street or streets on which the building abuts, the average elevation of the ground between the building and the lot line or a line twenty (20) feet from the building, whichever is nearer; but in no event shall the average elevation of such ground be taken to be more than five (5) feet above or below the average elevation of the ground immediately contiguous to the

A RAMSAY 4 ADAMS STREET 8 ADEMS STREET 8 CHESTER, MA 021.

ESE PLANS ARE SUBJECT TO COPYRIGHT PROTECTI AN "ARCHITECTURAL WORK" UNDER SEC. 102 OF TH PYRIGHT ACT, 17 USO, AS AMENDED DECEMBER, 198 D KNOWN AS "ARCHITECTURAL WORKS COPYRIGHT

AS NOTED CHECKED BY: 08/01/17

SITE PLAN AND **ZONING CHARTS** 

AWING NO.



( IN FEET )

1 inch = 000 ft.



SCALE: 1/4"=1'-0"



FIRST FLOOR DEMOLITION PLAN SCALE: 1/4"=1'-0"



1 REMOVE (E) DOOR, FRAME AND TRIM.

OPENING TO BE CUT IN (E) WALL TO INSTALL (N)

REMOVE (E) WINDOW, FRAME AND TRIM

REMOVE (E) ROOF

REQUIRED.

REMOVE (E)TUB, AND ASSOCIATED PLUMBING ACCESSORIES. CAP OFF WATER/WASTE LINES AS REQUIRED

12 REMOVE (E) DORMER & ADJACENT ROOF FRAMING

(E) BULKHEAD AND DOOR TO BE REMOVED.

(E) STAIR ABOVE TO REMAIN

(E) POST TO REMAIN V.I.F.

**DEMOLITION KEY NOTES:** 

REMOVE (E) PARTITION WALL TO SUB FLOOR. PATCH FLOOR AS NECESSARY.

REMOVE (E) STAIR, RAILING, LANDING AND ACCESORIES

(E) FIREPLACE & CHIMNEY TO REMAIN

REMOVE (E) DECK & FOOTINGS

REMOVE (E) SINK, FAUCET AND ASSOCIATED PLUMBING ACCESSORIES. CAP OFF WATER/WASTE LINES AS REQUIRED.

REMOVE (E) TOILET, AND ASSOCIATED PLUMBING ACCESSORIES. CAP OFF WATER/WASTE LINES AS

(E) RIDGE LINE ABOVE

(15) R