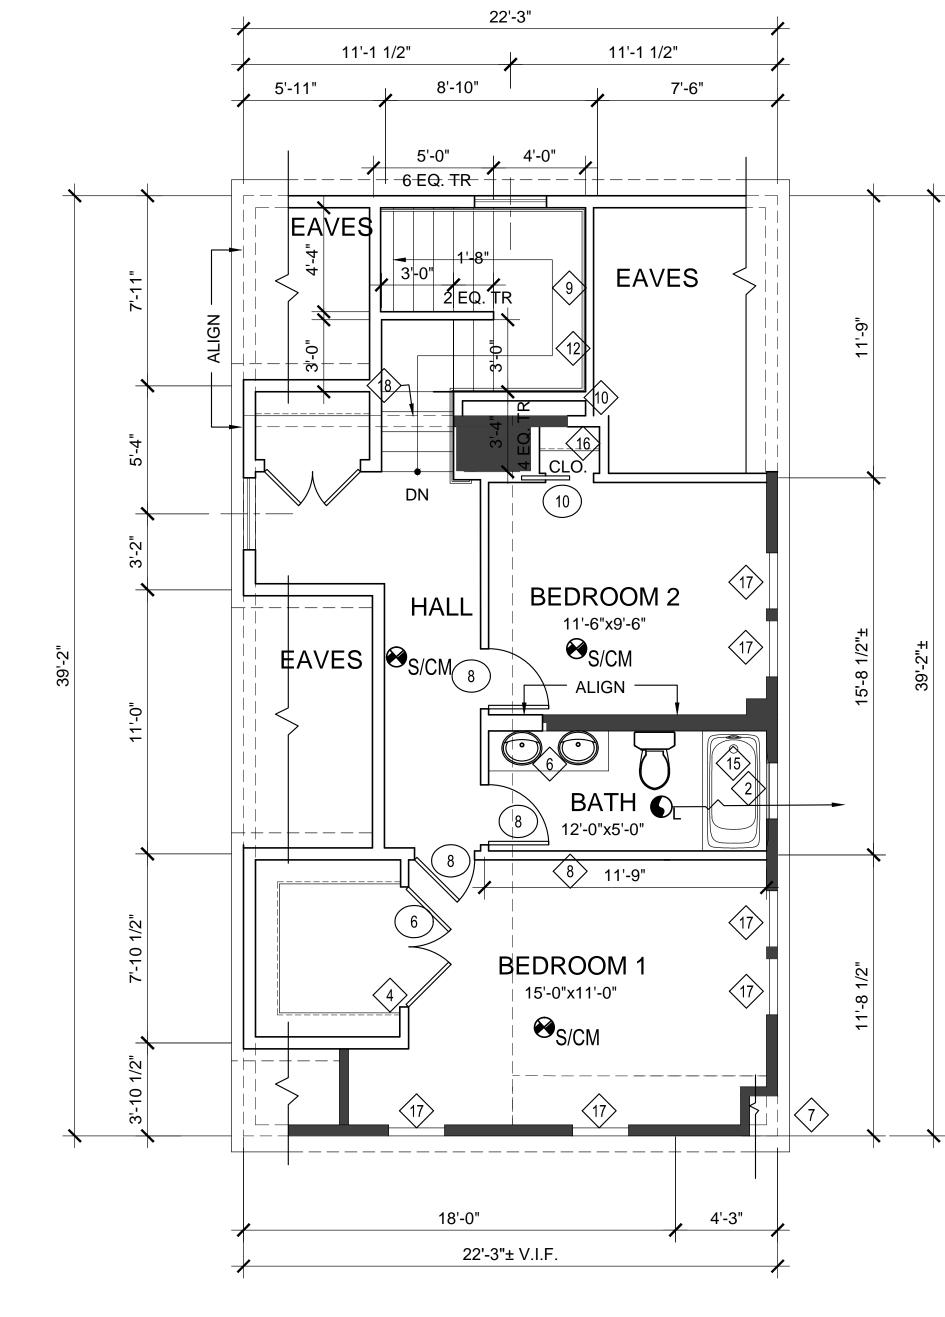

N AS 'ARCHITECTURAL WORKS COPYRIG
PROTECTION ACT OF 1990'. UNDER SUCH PROTECT
UNAUTHORIZED USE, REPOUDCTION, OR SALE OF
THESE PLANS, WORK, OR HOME REPRESENTED, CAI
LEGALLY RESULT IN THE CESSATION OF CONSTRUC
OR BUILDING BEING SEIZED, AND' OR MONETARY
COMPENSATION TO TBC. TBC. SHALL NOT BE
LIABLE FOR ERRORS OR OMISSIONS IN THIS PLAN.

SCALE: DRAWN BY:
AS NOTED BD
DATE: CHECKED BY:
08/01/17 DK

REVISED DATE
SHEET TITLE:
BASEMENT & FIRST
FLOOR PLANS

DRAWING NO.

A-1.2

JOB FILES\2016A5 Obas-Ramsay\Drawings\6c. CDs dwg\Redesign\OBAS\_FLRPLAN\_A-1.0.dwg, 8/1/2017 10:26:44 AM



ALTERNATIVES: 1. REMOVE WALL IN (E) TV ROOM AND PATCH FINISHES. 2. REWORK SECOND FLOOR ENTRY. 3. ADD PATIO DOORS IN (E) TV ROOM.

NOTES: IF AN ALTERNATIVE IS NOT DONE THAT PART OF THE BUILDING WILL REMAIN AS EXISTING.



THIRD FLOOR PLAN



|     |                 |        | DOOR S | SCHEDUI | _E      |      |          |  |
|-----|-----------------|--------|--------|---------|---------|------|----------|--|
|     | OPENING         |        | MAT    | ERIAL   | DETAILS |      |          |  |
| NO. | SIZE            | TYPE   | DOOR   | FRAME   | HEAD    | JAMB | HARDWARE |  |
| 1   | 3'-0"X6'-8"     | SWING  |        |         |         |      | LOCKSET  |  |
| 2   | (2) 3'-0"X6'-8" | SWING  |        |         |         |      | LOCKSET  |  |
| 3   | 2'-6"X6'-8"     | SWING  |        |         |         |      | PASSAGE  |  |
| 4   | 3'-0"X6'-8"     | SWING  |        |         |         |      | PASSAGE  |  |
| 5   | 2'-6"X6'-8"     | POCKET |        |         |         |      | PASSAGE  |  |
| 6   | (2) 2