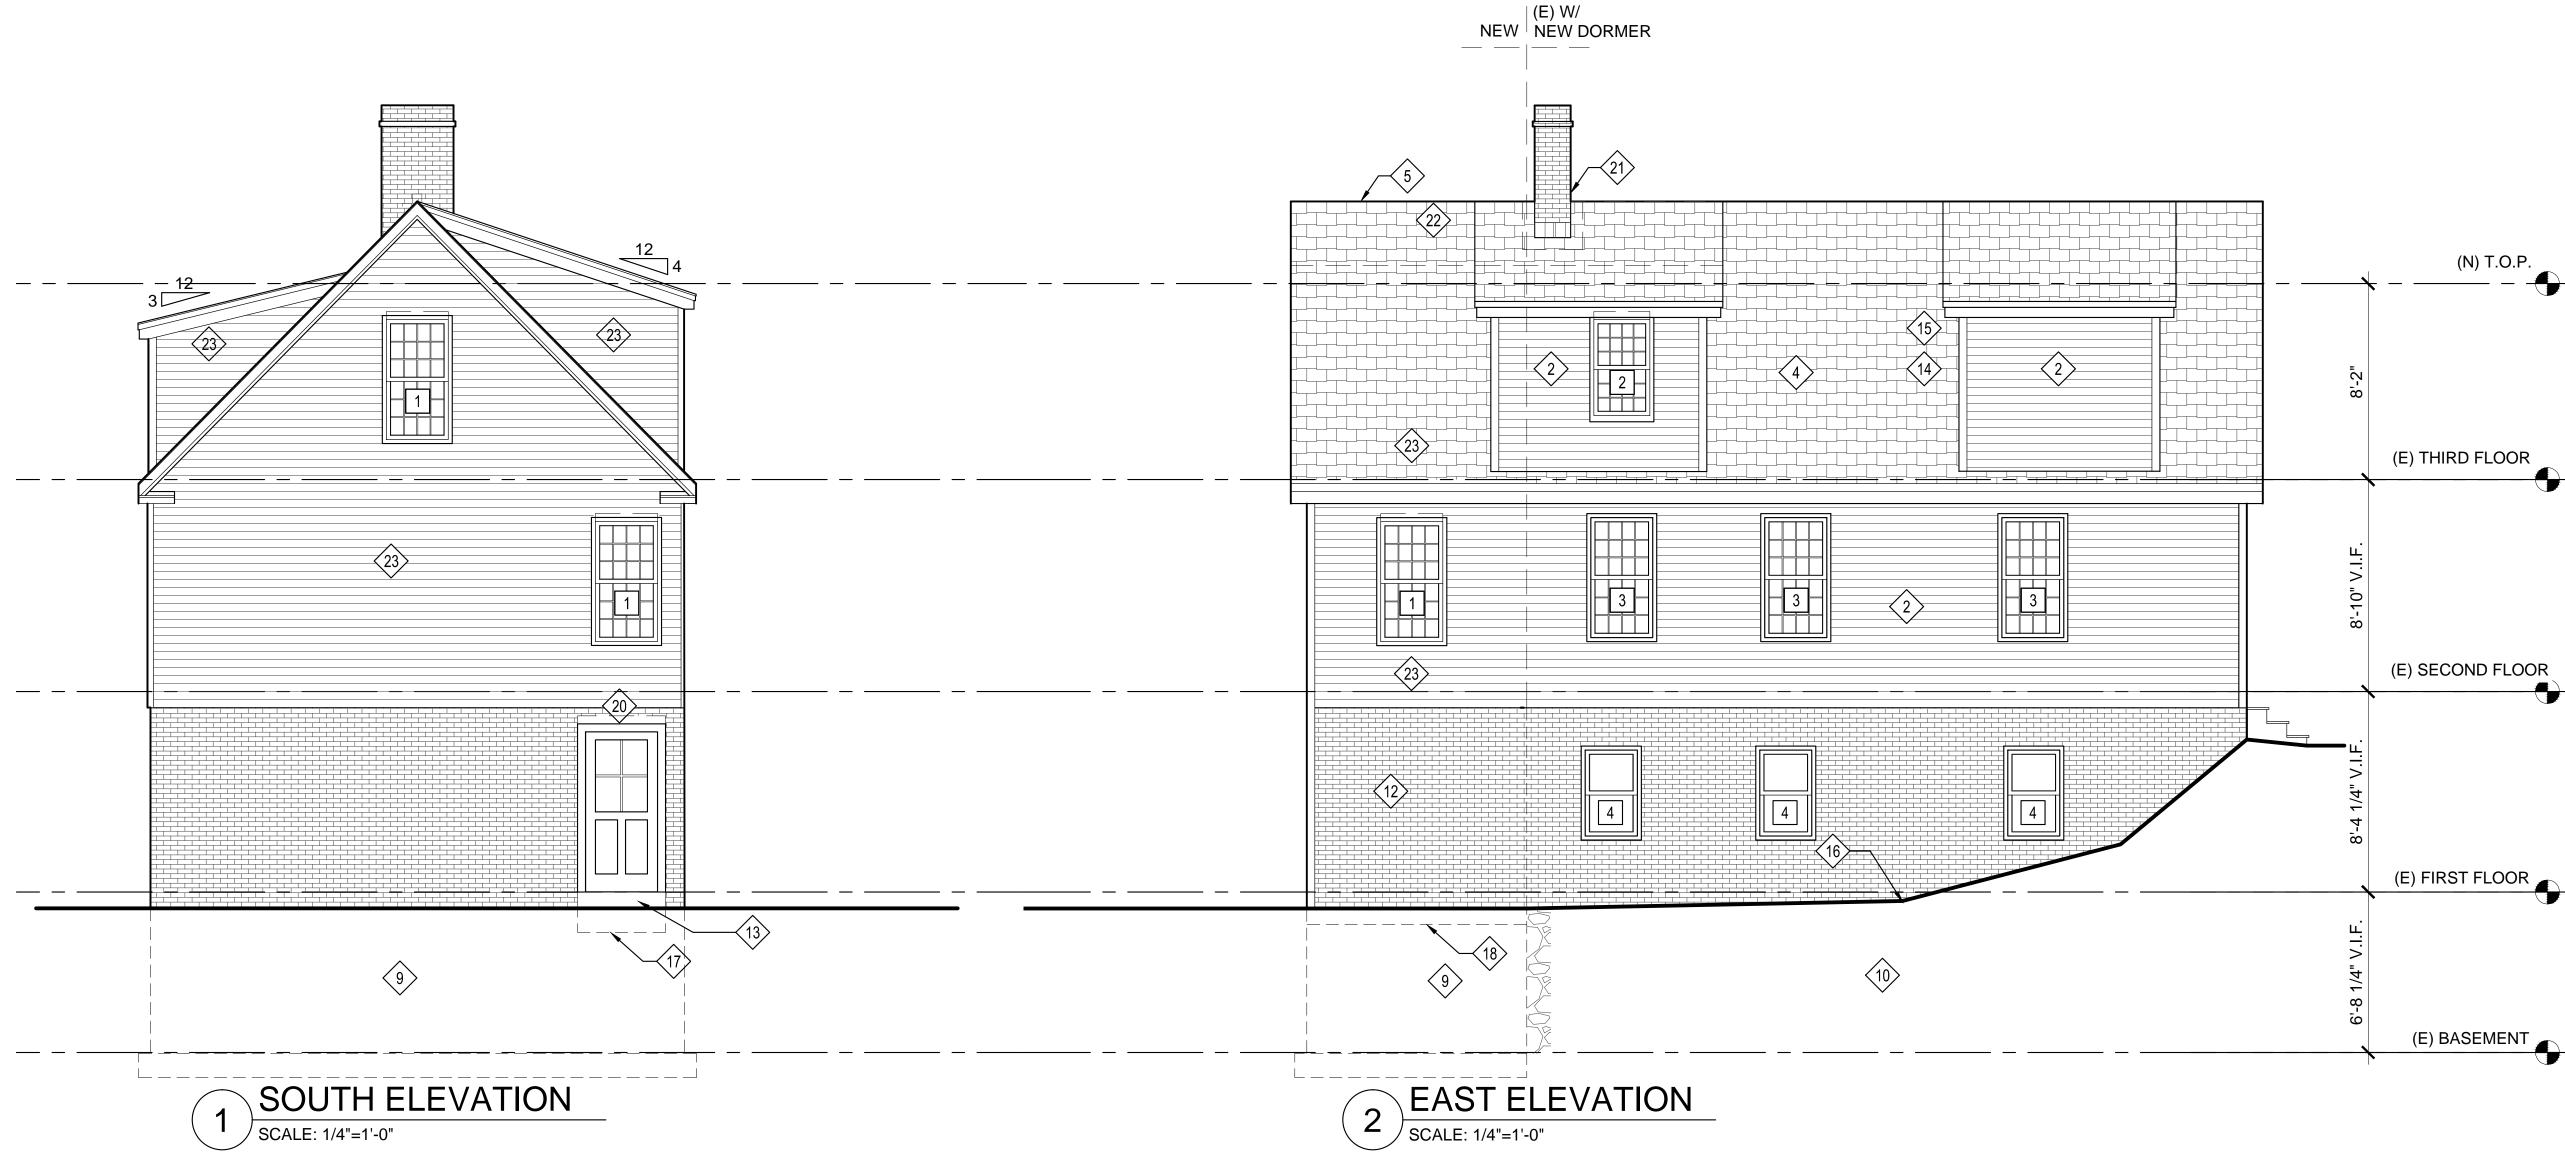

ELT OVERLAY.

ICE & WATER SHIELD- IN FROM EDGES MIN 6'; MIN 2'-0"

FULL-LENGTH FABRIC RIDGE VENT BY COBRA EXTEND TO END

HORIZONTAL AND VERTICAL AT VERTICAL INTERSTECTION; MIN 2' ON EITHER SIDE OF VALLEY CENTERLINE WITH NO LESS THAN 1' OVERLAP, FULLY ADHERED, 2'-0" ABOVE VERTICAL SURFACES.

### **FLASHING** .032 DRIP EDGE, 8" ALUMINUM WHITE, BLACK, MILL FINISH.

ALL PLUMBING VENTS TO HAVE BOOTS PER MANUFACTURER

FLASHING, AND DRIP CAP OVER ALL DOORS AND WINDOWS.

AND TYPE. PAINT PIPE TO MATCH SHINGLES.

ALUMINUM STEP FLASHING AT CHEEK WALLS; ALUMINUM HEAD

WINDOWS(SEE SCHEDULE) ALL WINDOWS IN (N) CONSTRUCTION TO HAVE w/ 5/8" INSULATING GLASS; (N) 6 9/16" JAMB, (E) 4 9/16" JAMB; SCREENS; GRILLS IN GLASS; W/ INTEGRAL FLANGE. INSTALL HEAD OF WINDOW 6'-8" A.F.F.

(978) 670-3830

(978)

A-2.2



|   | WINDOW SCHEDULE                                           |      |             |               |                                    |  |  |  |
|---|-----------------------------------------------------------|------|-------------|---------------|------------------------------------|--|--|--|
|   | NO.                                                       | QTY. | OPERATION   | ROUGH OPENING | NOTES                              |  |  |  |
|   | 1                                                         |      | DOUBLE HUNG | 2'-6"X5'-0"   | 6 % JAMB                           |  |  |  |
|   | 2                                                         |      | DOUBLE HUNG | 2'-6"X4'-0"   | EAST/WEST 6 1/16 JAMB, NORTH 4 9/1 |  |  |  |
|   | 3