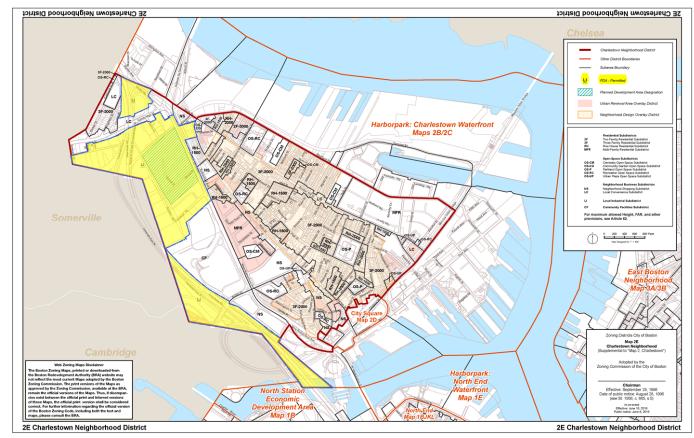

#### **PDA's in Charlestown**

### **PDA's in Charlestown**

- Shaded areas depict where PDA's are allowed
- PDA's are only allowed in Local Industrial (LI) zoning districts