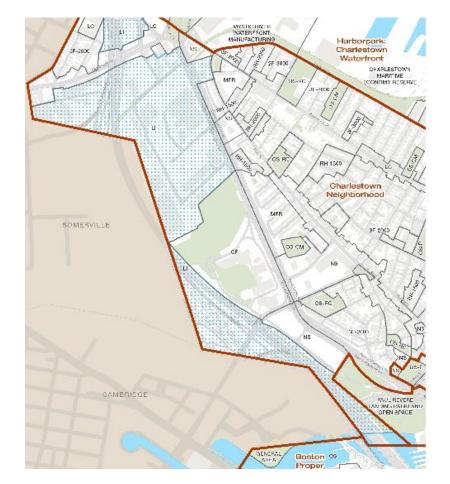

### **PDA's in Charlestown**

- Shaded areas depict where PDA's are allowed
- PDA's are only allowed in Local Industrial (LI) zoning districts

#### **PDA's in Charlestown**