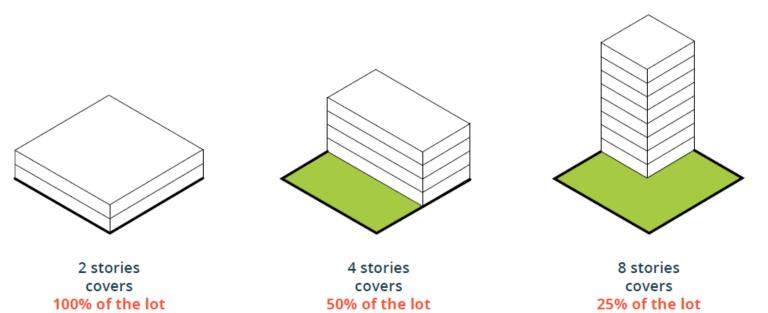

Charlestown Zoning Workshop #1 June 25, 2018



### Agenda

- Introduction 1.
- Tools for zoning fluency 2.
- Question & answer 3.
- Time for conversations 4. with City Hall staff





development agency

# 01 Tools for Zoning Fluency



# **Use and Dimension: Article 62**







boston planning & development agency

# **Zoning Regulates Uses**





# **Zoning Regulates Uses**





# **Zoning Regulates Dimension: FAR**

#### **Floor Area Ratio**

FAR = 1.0



# **Zoning Regulates Dimension: FAR**

#### **Floor Area Ratio**

FAR = 2.0





# **Zoning Regulates Dimension: FAR**

#### **Floor Area Ratio**

FAR = 2.0







### **Example of Typical FAR**





Typical Residential 3-family FAR 2.0



# Planned Development Areas (PDA's)

#### What is it?

• A PDA is an overlay zoning district that establishes land use controls for large or complex projects. Allows for community driven discussion on appropriate open space, height, FAR, and public amenities.

#### Where are they?

• A PDA may be established for an area comprising at least one acre and where they are not explicitly forbidden by the underlying zoning.

*How does the community participate?* 

• Any new PDA, any change to an existing PDA, and all associated Development Plans must undergo a public review process.



#### **PDA's in Charlestown**





### **PDA's in C