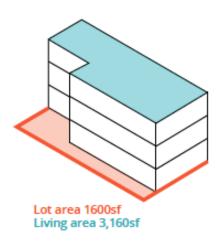

Charlestown Zoning Workshop #1 June 25, 2018



### Agenda

- Introduction 1.
- Tools for zoning fluency 2.
- Question & answer 3.
- Time for conversations 4. with City Hall staff





development agency

# 01 Tools for Zoning Fluency



# **Use and Dimension: Article 62**







boston planning & development agency

# **Zoning Regulates Uses**





# **Zoning Regulates Uses**





# **Zoning Regulates Dimension: FAR**

#### **Floor Area Ratio**

FAR = 1.0



# **Zoning Regulates Dimension: FAR**

#### **Floor Area Ratio**

FAR = 2.0





# **Zoning Regulates Dimension: FAR**

#### **Floor Area Ratio**

FAR = 2.0







### **Example of Typical FAR**





Typical Residential 3-family FAR 2.0



# Planned Development Areas (PDA's)

#### What is it?

• A PDA is an overlay zoning district that establishes land use controls for large or complex projects. Allows for community driven discussion on appropriate open space, height, FAR, and public amenities.

#### Where are they?

• A PDA may be established for an area comprising at least one acre and where they are not explicitly forbidden by the underlying zoning.

*How does the community participate?* 

• Any new PDA, any change to an existing PDA, and all associated Development Plans must undergo a public review process.



#### **PDA's in Charlestown**





### **PDA's in Charlestown**

- Shaded areas depict where PDA's are allowed
- PDA's are only allowed in Local Industrial (LI) zoning dist