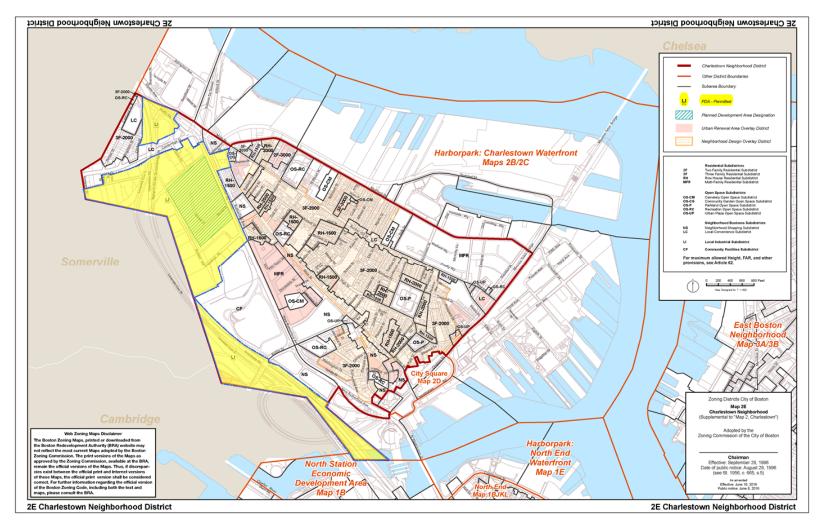

#### **PDA's in Charlestown**

### **PDA's in Charlestown**

- Shaded areas depict where PDA's are allowed
- PDA's are only allowed in Local Industrial (LI) zoning districts