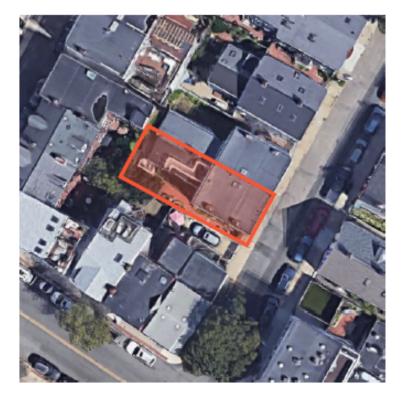

Charlestown Zoning Workshop #1 June 25, 2018



### Agenda

- Introduction 1.
- Tools for zoning fluency 2.
- Question & answer 3.
- Time for conversations 4. with City Hall staff





development agency

# 01 Tools for Zoning Fluency



# **Use and Dimension: Article 62**







boston planning & development agency

# **Zoning Regulates Uses**





# **Zoning Regulates Uses**





# **Zoning Regulates Dimension: FAR**

#### **Floor Area Ratio**

FAR = 1.0



# **Zoning Regulates Dimension: FAR**

#### **Floor Area Ratio**

FAR = 2.0





# **Zoning Regulates Dimension: FAR**

#### **Floor Area Ratio**

FAR = 2.0







### **Example of Typical FAR**





Typical Residential 3-family FAR 2.0



# Planned Development Areas (PDA's)

#### What is it?

• A PDA is an overlay zoning district that establishes land use controls for large or complex projects. Allows for community driven discussion on appropriate open space, height, FAR, and public amenities.

#### Where are they?

• A PDA may be established for an area comprising at least one acre and where they are not explicitly forbidden by the underlying zoning.

*How does the community participate?* 

• Any new PDA, any change to an existing PDA, and all associated Development Plans must undergo a public review process.



#### **PDA's in Charlestown**





### **PDA's in Charlestown**

- Shaded areas depict where PDA's are allowed
- PDA's are only allowed in Local Industrial (LI) zoning di