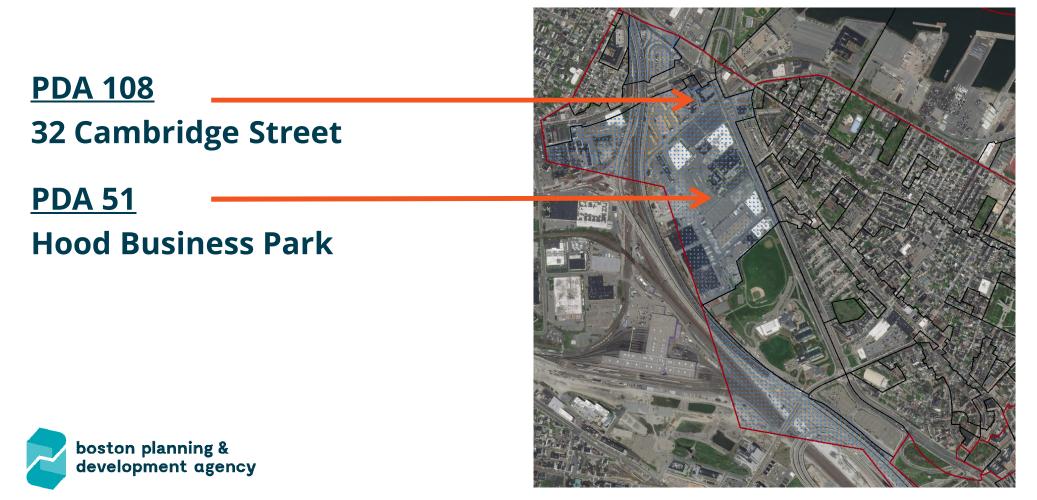

#### **PDA's in Charlestown**

### **PDA's in Charlestown**

- Shaded areas depict where PDA's are allowed
- PDA's are only allowed in Local Industrial (LI) zoning districts