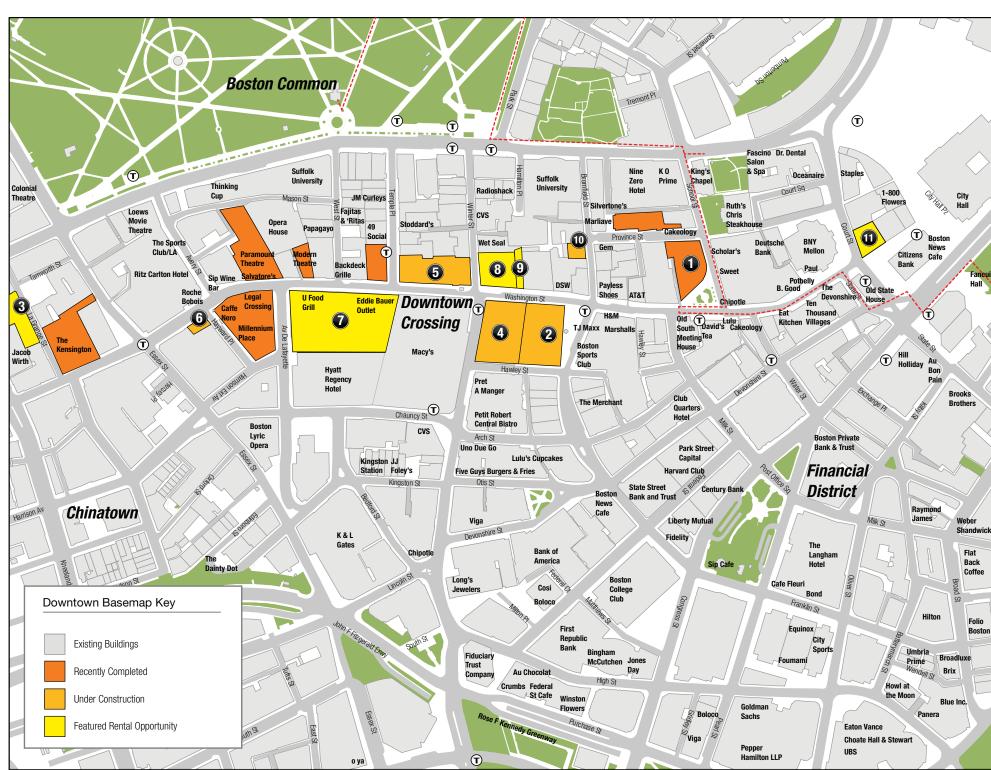

### FEATURED DEVELOPMENT PROJECTS

Projects in Design, Under Construction, or Recently Completed

Usage Key: ↑ Housing ☐ Retail ☐ Office Space

24,000 SF flagship store, 3rd luxury store in the nation. features a salon, food market and fitness center.

\$125M, 384,000 SF, 29 stories, 404 residential units

\$100M, 262,000 SF, 112,000 SF Primark department store, 30,000 SF Roche Brothers Supermarket, 125,000 SF office. Developer: Arnold/Havas Media

\$600M, 60 stories, 442 residential units, 95,000 SF on other floors.

\$60M, 240 keys boutique hotel, historic restoration 9,100 SF, available for restaurant.

#### 6 600-620 Washington St 1,800 SF of street-level space www.cbre-gra.com

## Lafayette City Center

Mixed-use development with office and retail available 6-story complex connected to Hyatt Regency & Macy's

8 431 Washington St 4,741 SF of retail space 603 SF ground floor + 4,138 SF lower level retail

#### 415 Washington St 2,555 SF ground floor retail

1,230 SF on street-level 1,325 SF upper level storage 617-725-0200

#### 24 Bromfield St 3,283 SF of street-level retail space

www.cbre-gra.com

617-725-0200

#### 11 Ames Hotel 4,500 SF of turnkey restaurant/retail space 1st + 2nd floor of Ames Hotel