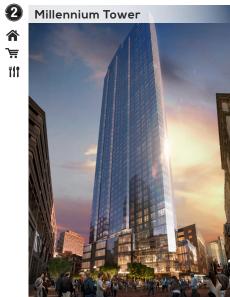

\$60M, 240 keys boutique hotel, historic restoration 9,100 SF, available for restaurant.