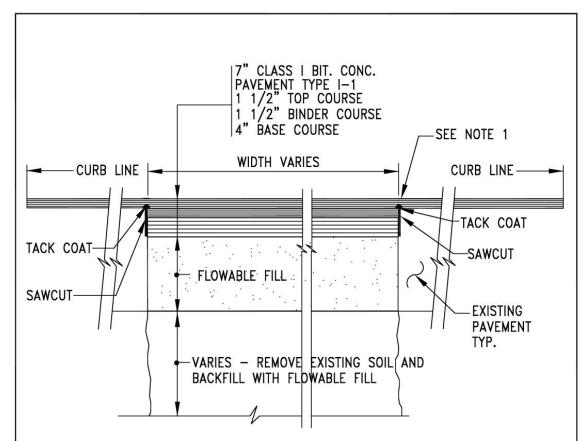

# TYPICAL STREET MORATORIUM PERMANENT PAVEMENT PATCH

NOT TO SCALE

#### NOTES:

1. REMOVE 1 1/2" EXISTING TOP COURSE AND INSTALL NEW 1 1/2" TOP COURSE FROM CURB TO CURB LINE. LENGTH ALONG STREET TO BE DETERMINED BY THE BPDA DIRECTOR OF ENGINEERING & FACILITY MANAGEMENT DEPT.