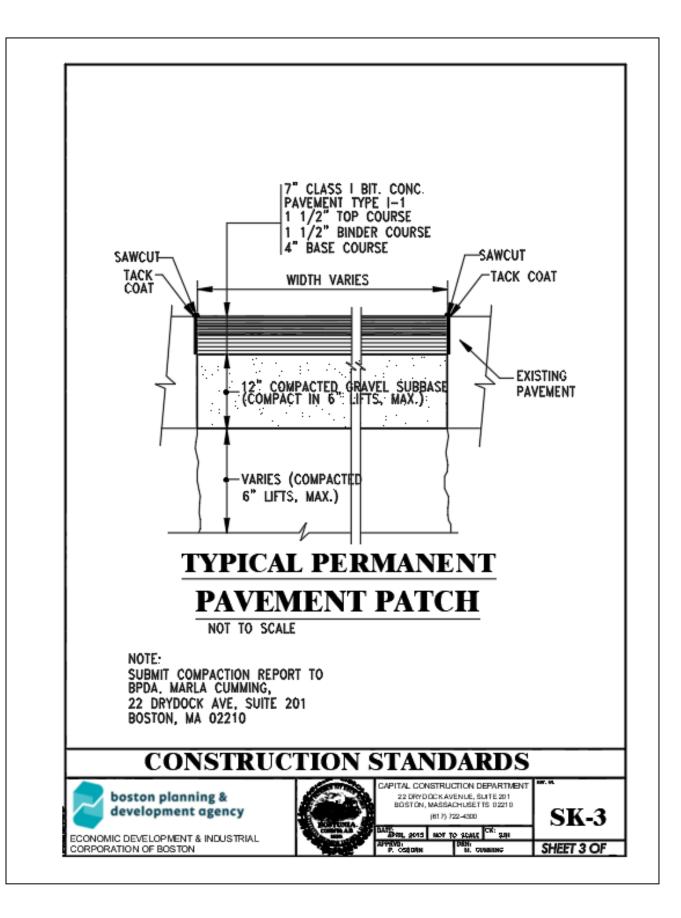

All BPDA Roadways and Sites that have been paved within the last 5 years of the date of excavation, the Utility/Contractor is required to provide the Standard Construction Detail: <u>Typical Street Moratorium Permanent Pavement Patch</u>. See SK-2. This requires the Utility Company to provide a Permanent Pavement Patch and then, when weather permits to come back and mill/pave 1 1/2" pavement in the area described by the Construction Detail or approved by the BPDA Capital Construction Department, Real Estate Division.